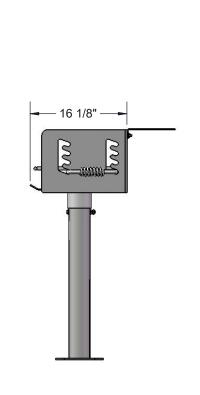

## **OVERALL DIMENSIONS**

**WARNING**: Combustion byproducts produced when using this product include carbon monoxide, a chemical known to the State of California to cause birth defects or other reproductive harm.

#### GPS20SM Pedestal Surface Mounted Cooking Grill

Firebox shall have a length of 20", a width of 15", and a height of 10". Sides shall be fabricated of 10 gauge steel and the floor of 3/16" steel plate for added strength. A 3/16" thick formed steel plate shall be mechanically fastened to the grill back providing a stable shelf. For safety, corners of firebox shall be rounded. For drainage, holes shall be provided in the rear corners of side plates. The cooking grate shall be fabricated from 1/2" steel bars with a cooking surface of 300 sq. inches. Support bars for grate will be of heavier 5/8" round steel, with cool coil chrome plate spring grip handles on each side. Grate will adjust to four convenient levels. Support post will be 3-1/2" O.D. galvanized steel pipe MIG welded to a 8" sq. x ¼" thick surface mount plate. Finish will be non-toxic rust resistant, black paint.