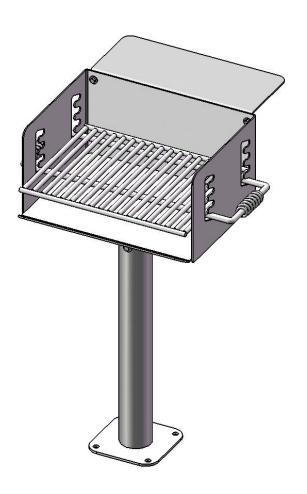

#### GPS20SM Pedestal Surface Mounted Cooking Grill

Firebox shall have a length of 20", a width of 15", and a height of 10". Sides shall be fabricated of 10 gauge steel and the floor of 3/16" steel plate for added strength. A 3/16" thick formed steel plate shall be mechanically fastened to the grill back providing a stable shelf. For safety, corners of firebox shall be rounded. For drainage, holes shall be provided in the rear corners of side plates. The cooking grate shall be fabricated from 1/2" steel bars with a cooking surface of 300 sq. inches. Support bars for grate will be of heavier 5/8" round steel, with cool coil chrome plate spring grip handles on each side. Grate will adjust to four convenient levels. Support post will be 3-1/2" O.D. galvanized steel pipe MIG welded to a 8" sq. x ¼" thick surface mount plate. Finish will be non-toxic rust resistant, black paint.