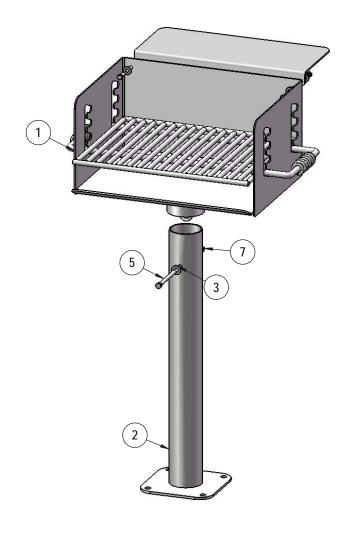

## **COMPONENTS**

Attach the Grill Box to the 3-1/2" Post using specified hardware. Note: Round edge of Breakaway Nut goes towards the post.

Hex part of nut will break off when tightened to 185in-lbs.

| ITEM NO. | PartNo     | DESCRIPTION                       | QTY |
|----------|------------|-----------------------------------|-----|
| 1        | 630-3      | 630-3 Grill Box                   | 1   |
| 2        | 01-03-0108 | 3-1/2" SM Grill Post              | 1   |
| 3        | 33-02-0002 | 3/8" Zinc Plated Washer           | 2   |
| 4        | 33-02-0001 | 5/16" Zinc Plated Washer          | 4   |
| 5        | 33-05-0018 | 3/8" x 4 1/2" Machine Bolt (Zinc) | 1   |
| 6        | 33-05-0001 | 5/16" x 1" Machine Bolt (Zinc)    | 2   |
| 7        | 33-01-0037 | 3/8"-16 breakaway nut, zinc       | 1   |
| 8        | 33-01-0001 | 5/16" Hex Nut (Zinc)              | 2   |
| 9        | 01-03-0010 | Grill Utility Shelf               | 1   |