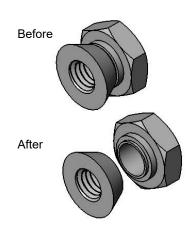

## **COMPONENTS**

Attach the Grill Box to the 3-1/2" Post using specified hardware. Note: Round edge of Breakaway Nut goes towards the post.

Hex part of nut will break off when tightened to 185in-lbs.

| ITEM NO. | PartNo     | DESCRIPTION                       | QTY |
|----------|------------|-----------------------------------|-----|
| 1        | 630-3      | 630-3 Grill Box                   | 1   |
| 2        | 01-03-0108 | 3-1/2" SM Grill Post              | 1   |
| 3        | 33-02-0002 | 3/8" Zinc Plated Washer           | 2   |
| 4        | 33-02-0001 | 5/16" Zinc Plated Washer          | 4   |
| 5        | 33-05-0018 | 3/8" x 4 1/2" Machine Bolt (Zinc) | 1   |
| 6        | 33-05-0001 | 5/16" x 1" Machine Bolt (Zinc)    | 2   |
| 7        | 33-01-0037 | 3/8"-16 breakaway nut, zinc       | 1   |
| 8        | 33-01-0001 | 5/16" Hex Nut (Zinc)              | 2   |
| 9        | 01-03-0010 | Grill Utility Shelf               | 1   |