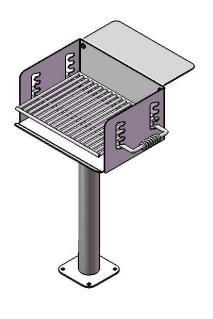

#### GPS20SM Pedestal Surface Mounted Cooking Grill

Firebox shall have a length of 20", a width of 15", and a height of 10". Sides shall be fabricated of 10 gauge steel and the floor of 3/16" steel plate for added strength. A 3/16" thick formed steel plate shall be mechanically fastened to the grill back providing a stable shelf. For safety, corners of firebox shall be rounded. For drainage, holes shall be provided in the rear corners of side plates. The cooking grate shall be fabricated from 1/2" steel bars with a cooking surface of 300 sq. inches. Support bars for grate will be of heavier 5/8" round steel, with cool coil chrome plate spring grip handles on each side. Grate will adjust to four convenient levels. Support post will be 3-1/2" O.D. galvanized steel pipe MIG welded to a 8" sq. x ¼" thick surface mount plate. Finish will be non-toxic rust resistant, black paint.

## **COMPONENTS**

Attach the Grill Box to the 3-1/2" Post using specified hardware. Note: Round edge of Breakaway Nut goes towards the post.

Hex part of nut will break off when tightened to 185in-lbs.

| ITEM NO. | PartNo     | DESCRIPTION                       | QTY |
|----------|------------|-----------------------------------|-----|
| 1        | 630-3      | 630-3 Grill Box                   | 1   |
| 2        | 01-03-0108 | 3-1/2" SM Grill Post              | 1   |
| 3        | 33-02-0002 | 3/8" Zinc Plated Washer           | 2   |
| 4        | 33-02-0001 | 5/16" Zinc Plated Washer          | 4   |
| 5        | 33-05-0018 | 3/8" x 4 1/2" Machine Bolt (Zinc) | 1   |
| 6        | 33-05-0001 | 5/16" x 1" Machine Bolt (Zinc)    | 2   |
| 7        | 33-01-0037 | 3/8"-16 breakaway nut, zinc       | 1   |
| 8        | 33-01-0001 | 5/16" Hex Nut (Zinc)              | 2   |
| 9        | 01-03-0010 | Grill Utility Shelf               | 1   |