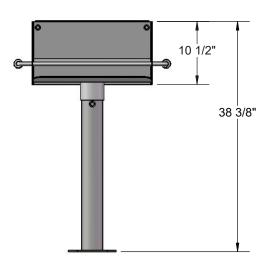

## **OVERALL DIMENSIONS**

**WARNING**: Combustion byproducts produced when using this product include carbon monoxide, a chemical known to the State of California to cause birth defects or other reproductive harm.

#### GPS20SM Pedestal Surface Mounted Cooking Grill

Firebox shall have a length of 20", a width of 15", and a height of 10". Sides shall be fabricated of 10 gauge steel and the floor of 3/16" steel plate for added strength. A 3/16" thick formed steel plate shall be mechanically fastened to the grill back providing a stable shelf. For safety, corners of firebox shall be rounded. For drainage, holes shall be provided in the rear corners of side plates. The cooking grate shall be fabricated from 1/2" steel bars with a cooking surface of 300 sq. inches. Support bars for grate will be of heavier 5/8" round steel, with cool coil chrome plate spring grip handles on each side. Grate will adjust to four convenient levels. Support post will be 3-1/2" O.D. galvanized steel pipe MIG welded to a 8" sq. x ¼" thick surface mount plate. Finish will be non-toxic rust resistant, black paint.