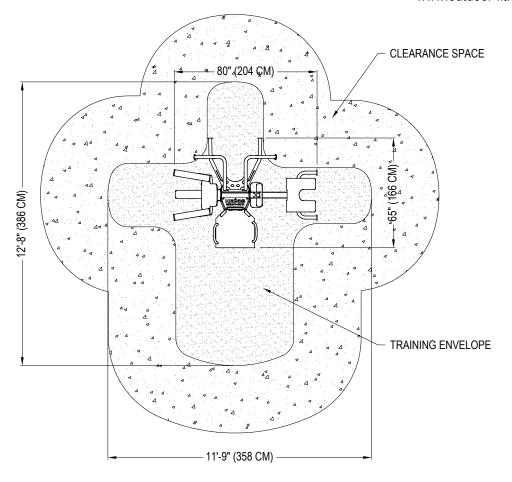

## PLAN VIEW

## SPECIFICATIONS:

ANCHORING: 4 X CONCRETE ANCHORS WITH RATED "PULL OUT" OR "TENSION" STRENGTH OF 3400 LBS OR GREATER - MUST BE

SECURED INTO STRUCTURAL CONCRETE MATERIAL: 3/16" AND 1/4" HEAVY DUTY STEEL

FINISHES: ZINC PRIMED AND POLYESTER POWDER COATED WITH UV STABILIZED COLOR PIGMENT

STANDARD COLOR: GREEN BLUE; CUSTOM COLORS AVAILABLE FOR AN EXTRA CHARGE

**HEIGHT:** 85" (216 CM); **WEIGHT:** 620 LBS (282 KG)

NUMBER OF SIMULTANEOUS USERS: 4

-ORIGINAL HELIOS MULTI-GYM WITH NO MOVING PARTS