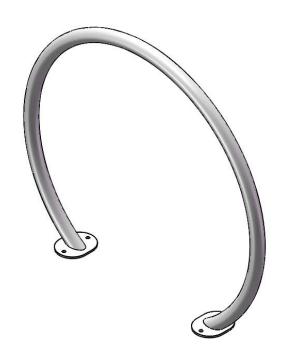

## **HORSESHOE-SM**

Overall dimensions shall be 37" high x 42" wide. Framework shall be fabricated from 1.9" OD x 11 gauge pre-galvanized steel tubing. Made to hold 2 bikes. Surface mount plate is 6" diameter x 1/4" thick steel plate. Electrically MIG welded. Available in a electrostatic powder coated application, oven cured.