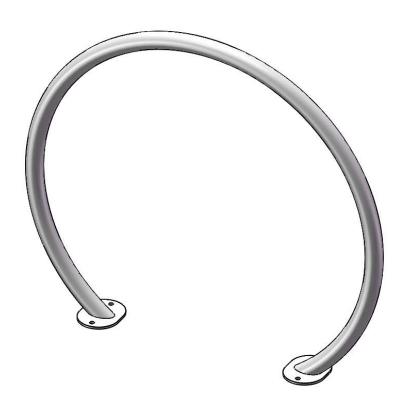

## **HORSESHOE-SM**

Overall dimensions shall be 37" high x 42" wide. Framework shall be fabricated from 1.9" OD x 11 gauge pre-galvanized steel tubing. Made to hold 2 bikes. Surface mount plate is 6" diameter x 1/4" thick steel plate. Electrically MIG welded. Available in a electrostatic powder coated application, oven cured.