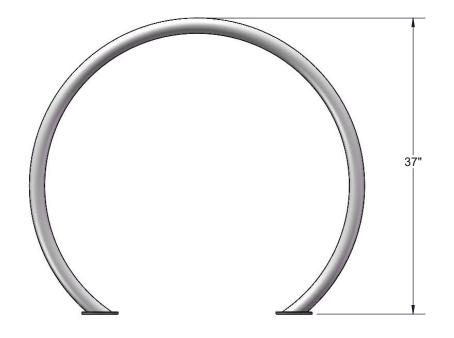

## **HORSESHOE-SM**

Overall dimensions shall be 37" high x 42" wide. Framework shall be fabricated from 1.9" OD x 11 gauge pre-galvanized steel tubing. Made to hold 2 bikes. Surface mount plate is 6" diameter x 1/4" thick steel plate. Electrically MIG welded. Available in a electrostatic powder coated application, oven cured.