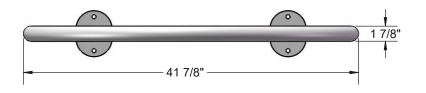

## **HORSESHOE-SM**

Overall dimensions shall be 37" high x 42" wide. Framework shall be fabricated from 1.9" OD x 11 gauge pre-galvanized steel tubing. Made to hold 2 bikes. Surface mount plate is 6" diameter x 1/4" thick steel plate. Electrically MIG welded. Available in a electrostatic powder coated application, oven cured.