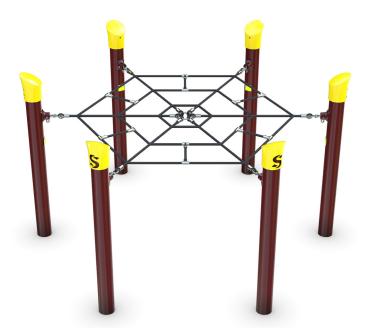

## **Hex Net Climber**

EFR0101XX

**Dimensions**: 96" x 83 1/8" **Use Zone:** 20' x 19' Height: 3' Age Range: 5-12

#### DESCRIPTION

Children will love climbing on, through, under, and over our horizontal Hex Net Climber. This piece of freestanding playground equipment provides opportunities to challenge a child's motor planning, coordination, and agility. Made of durable, powder coated steel and easy-to-grip six-strand steel core rope, this freestanding climber is a suitable piece of playground equipment for parks and recreation centers and schools. Choose from a large selection of powder coat colors to customize the look of your climber and match the sleek, black netting.