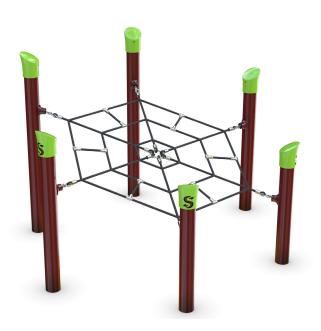

## **Hex Rise Net Climber**

EFR0109XX

Age Range: 5-12

Dimensions: 96" x 83 1/8"

Use Zone: 20' x 19'

Height: 4'

## DESCRIPTION

Children will love climbing on, through, under, and over our Hex Rise Net Climber. Challenge children ages 5-12 with this piece of freestanding playground equipment that targets coordination, body agility, and motor planning. Made of durable, powder coated steel and easy-to-grip six-strand steel core rope, this freestanding climber is a suitable piece of playground equipment for parks and recreation centers, schools, and housing complexes. Facility owners, principals, and property managers will love the durability of our six-strand steel core rope that won't stretch over time. Choose from a large selection of powder coat colors to customize the look of your climber and match the sleek, black netting.

## QUICK REFERENCE

Mounting Type: In Ground

Color Scheme: Your Choice of Powder Coat Colors and Black Netting Material Type: Steel & Six-Strand Steel Core Rope Netting