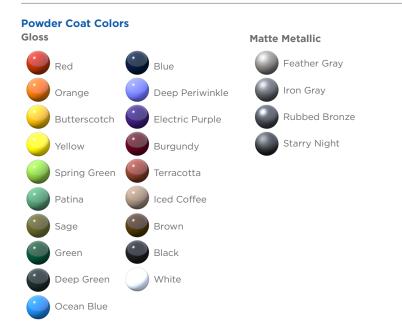

## DESCRIPTION

Children will love climbing on, through, under, and over our Hex Rise Net Climber. Challenge children ages 5-12 with this piece of freestanding playground equipment that targets coordination, body agility, and motor planning. Made of durable, powder coated steel and easy-to-grip six-strand steel core rope, this freestanding climber is a suitable piece of playground equipment for parks and recreation centers, schools, and housing complexes. Facility owners, principals, and property managers will love the durability of our six-strand steel core rope that won't stretch over time. Choose from a large selection of powder coat colors to customize the look of your climber and match the sleek, black netting.

## QUICK REFERENCE

Mounting Type: In Ground

Color Scheme: Your Choice of Powder Coat Colors and Black Netting Material Type: Steel & Six-Strand Steel Core Rope Netting