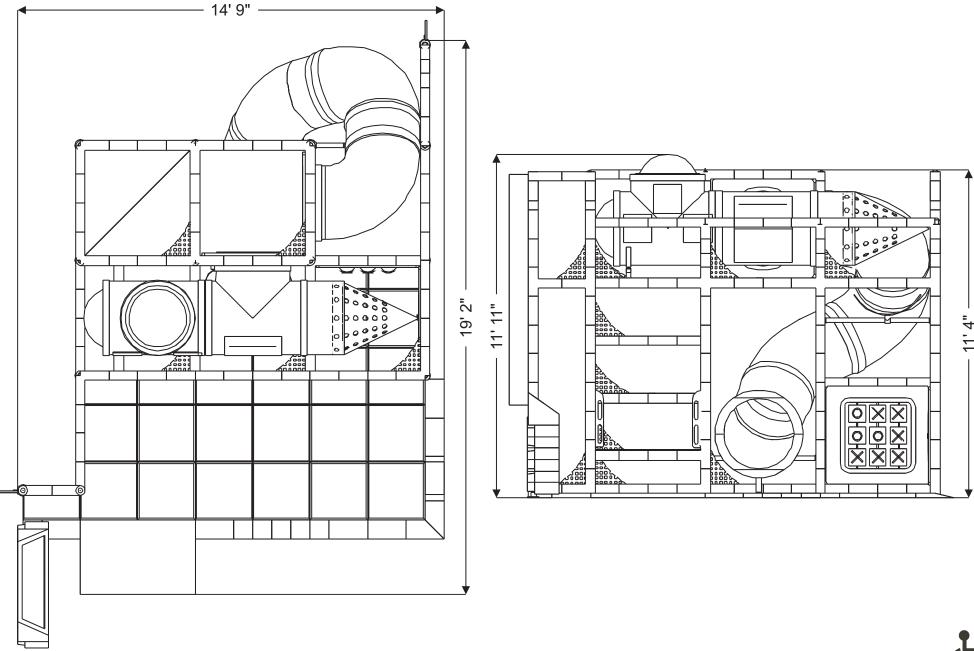

**Structure Capacity: 16** 

Ball Turn Activity Panel Toddler Activity

Tic-Tac-Toe **Activity Panel** Toddler Activity

10' Submarine with **Lookout Windows** 

8' Enclosed Curved Tube Slide

4 Level Deck Climb

Sneaker Keeper