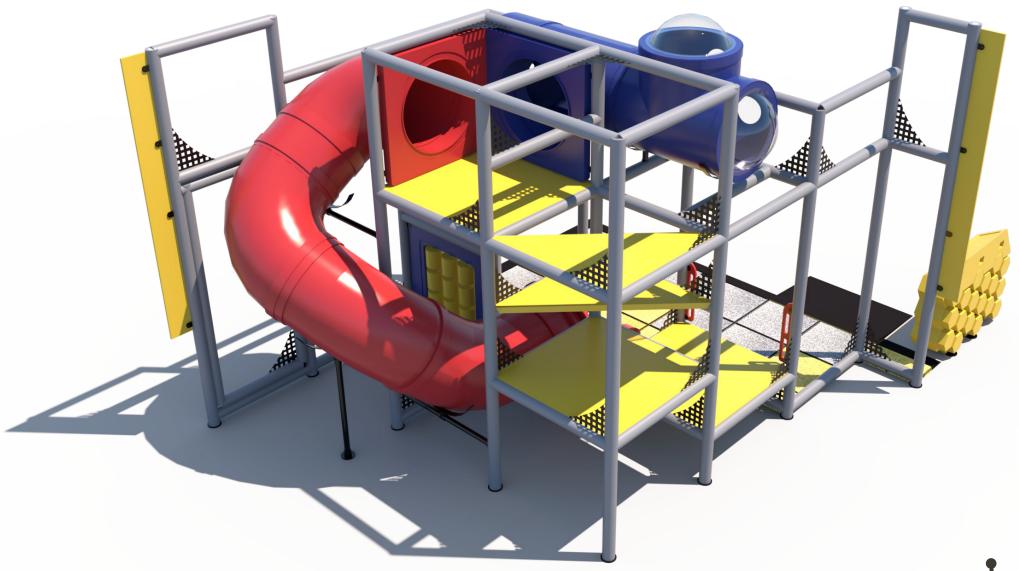

**Structure Capacity: 16** 

Ball Turn Activity Panel Toddler Activity

Tic-Tac-Toe **Activity Panel** Toddler Activity

10' Submarine with **Lookout Windows** 

8' Enclosed Curved Tube Slide

4 Level Deck Climb

Sneaker Keeper