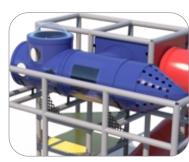

**Structure Capacity: 16** 

Ball Turn Activity Panel Toddler Activity

Tic-Tac-Toe **Activity Panel** Toddler Activity

10' Submarine with **Lookout Windows** 

8' Enclosed Curved Tube Slide

4 Level Deck Climb