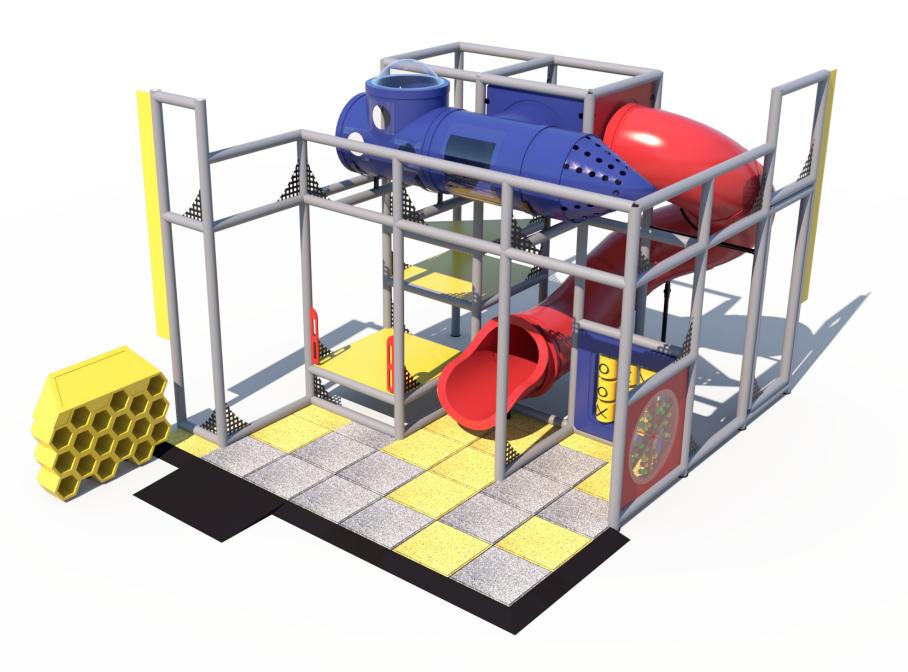

**Structure Capacity: 16** 

Ball Turn Activity Panel Toddler Activity

Tic-Tac-Toe **Activity Panel** Toddler Activity

10' Submarine with **Lookout Windows** 

8' Enclosed Curved Tube Slide

4 Level Deck Climb

Sneaker Keeper