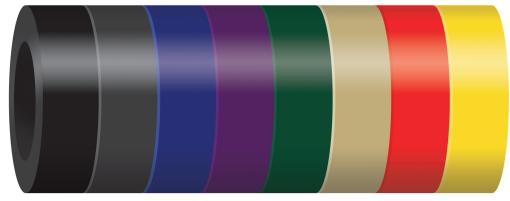

### **Roto Plastic:**

LIGHT GREY (LGY)

DARK YELLOW (DY)

ORANGE (OR)

WOODS ORANGE (WO)

PURPLE (PU)

HDPE:

Black, Red, Yellow, Blue, Green, & Tan

TAN (TA)

GECKO GREEN (GC)

KENTUCKY GREEN (KG)

BURGUNDY (BU)

COBALT BLUE (CB)

ARIZONA TURQUOISE (AT)

DARK RED (DR)

TEAL (TE)

CYAN (CY)

GREEN (GR)

BLUE (BL)

Green, Blue, Yellow, Red, Tan, Black, Silver & White

### **Post Foam:**

Black, Gray, Blue, Purple, Green, Tan, Red, & Yellow