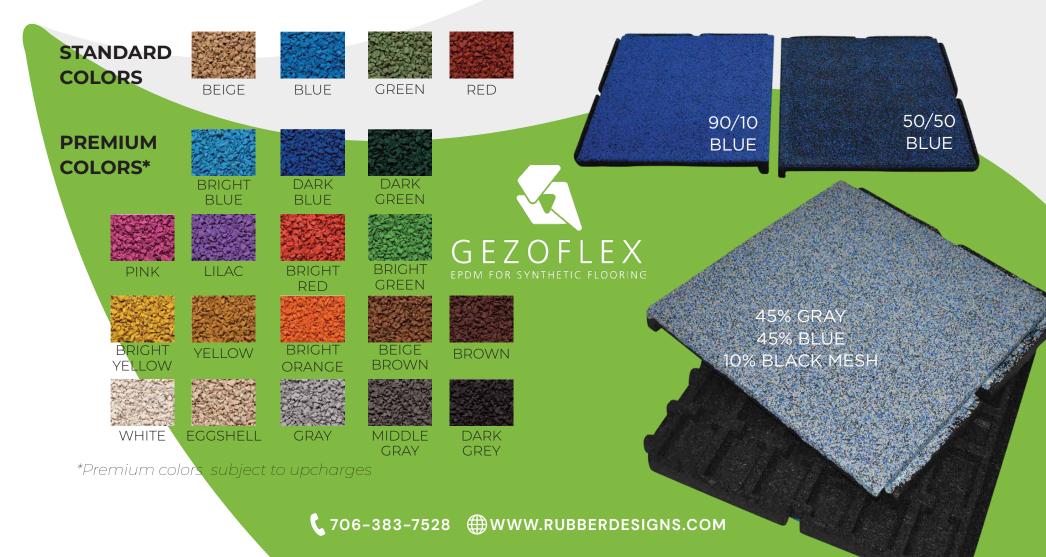

# INTERLOCKING TILE COLOR OPTIONS

### **EPDM TOP**

EPDM granules are used to create options from bright solids to special blends for specific color themes. Mixtures includes a vibrant 90% EPDM/10% black mesh for standout solids, a 50/50 mix with black mesh, and mixtures with up to 3 EPDM colors. Ask your rep about specific blends to cover your space needs.