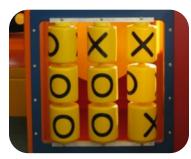

**Structure Capacity: 16** 

Ball Turn Activity Panel Toddler Activity

Tic-Tac-Toe **Activity Panel** Toddler Activity

10' Submarine with **Lookout Windows** 

8' Enclosed Curved Tube Slide

4 Level Deck Climb