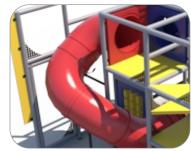

**Structure Capacity: 16** 

Ball Turn Activity Panel Toddler Activity

Tic-Tac-Toe **Activity Panel** Toddler Activity

10' Submarine with **Lookout Windows** 

8' Enclosed Curved Tube Slide

4 Level Deck Climb