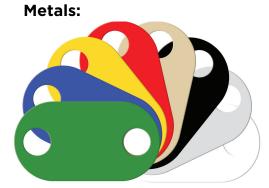

### **Roto Plastic:**

LIGHT GREY (LGY)

DARK YELLOW (DY)

ORANGE (OR)

WOODS ORANGE (WO)

PURPLE (PU)

HDPE:

Black, Red, Yellow, Blue, Green, & Tan

TAN (TA)

GECKO GREEN (GC)

KENTUCKY GREEN (KG)

BURGUNDY (BU)

COBALT BLUE (CB)

ARIZONA TURQUOISE (AT)

DARK RED (DR)

TEAL (TE)

CYAN (CY)

GREEN (GR)

BLUE (BL)

Green, Blue, Yellow, Red, Tan, Black, Silver & White