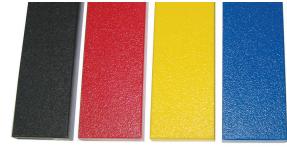

# INTERLOCKING TILE COLOR OPTIONS

## **BUFFING TOP**

Pigmented using organic powder color coating methods that will not delaminate over time. Sealed with specially formulated polymer agent that bonds pigments into the rubber.

### **EPDM TOP**

EPDM granules are used to create options from bright solids to special blends for specific color themes. Mixtures includes a vibrant 90% EPDM/10% black mesh for standout solids, a 50/50 mix with black mesh, and mixtures with up to 3 EPDM colors. Ask your rep about specific blends to cover your space needs.