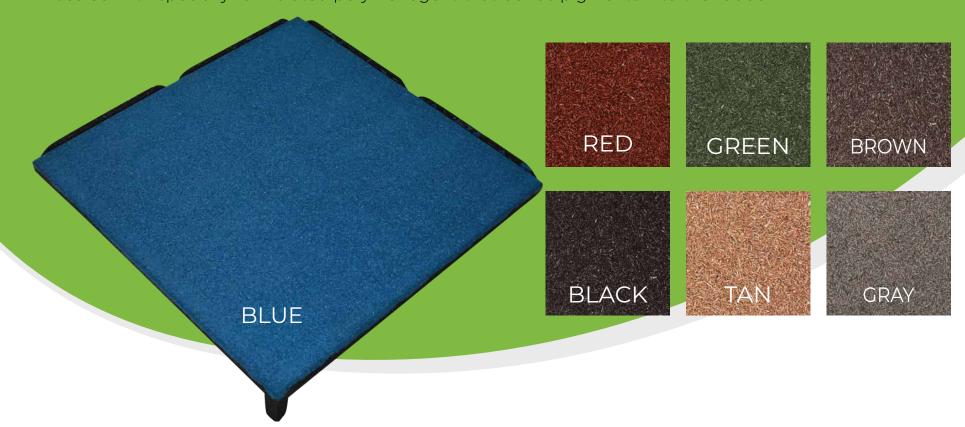

# INTERLOCKING TILE COLOR OPTIONS

## **BUFFING TOP**

Pigmented using organic powder color coating methods that will not delaminate over time. Sealed with specially formulated polymer agent that bonds pigments into the rubber.