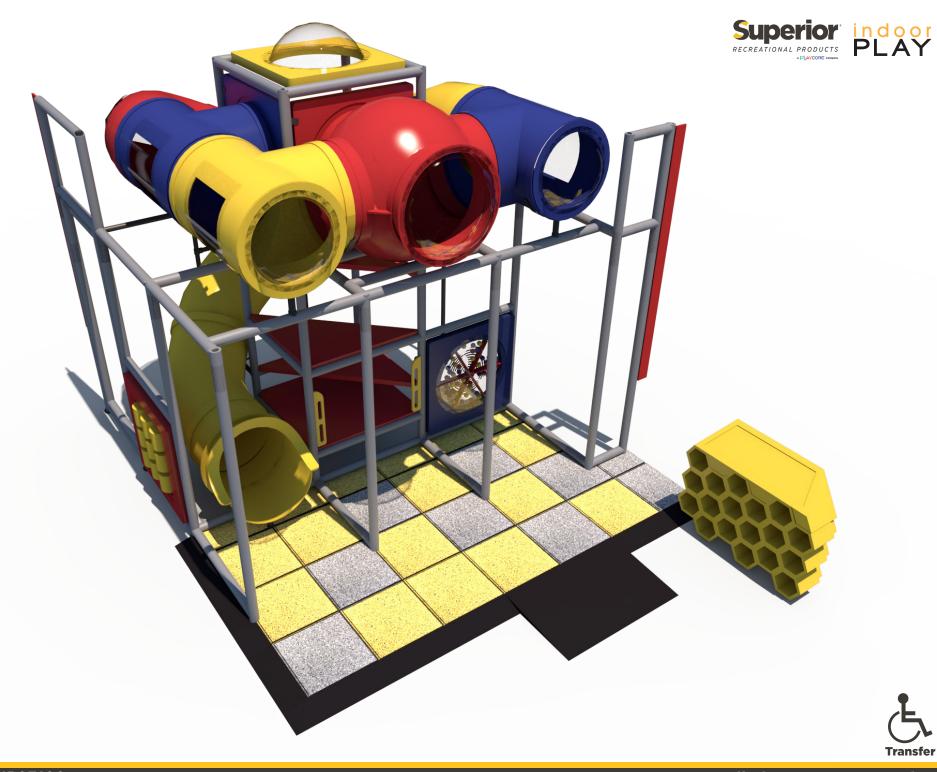

**Structure Capacity: 16** 

Structure: IP23102 Series: Contained / Age: 2-12 y/o

**Ball Turn Activity Panel** Toddler Activity

Tic-Tac-Toe **Activity Panel** Toddler Activity

**Bubble Lookout** Panel

T-Tube Junction with Lookout Windows

8' T-Tube Crawl Tunnel with Lookout Windows

Sphere Junction with Lookout Windows

7' Incline Crawl Tunnel with Lookout Windows

Sneaker Keeper

9' Enclosed Curved Tube Slide

6 Level Deck Climb