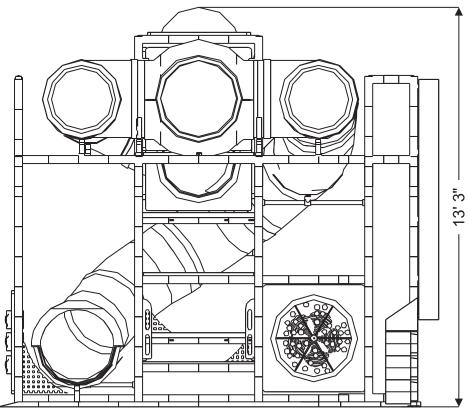

**Structure Capacity: 16** 

Structure: IP23102 Series: Contained / Age: 2-12 y/o

**Ball Turn Activity Panel** Toddler Activity

Tic-Tac-Toe **Activity Panel** Toddler Activity

**Bubble Lookout** Panel

T-Tube Junction with Lookout Windows

8' T-Tube Crawl Tunnel with Lookout Windows

Sphere Junction with Lookout Windows

7' Incline Crawl Tunnel with Lookout Windows

Sneaker Keeper

9' Enclosed Curved Tube Slide

6 Level Deck Climb