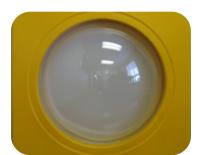

**Structure Capacity: 16** 

Structure: IP23102 Series: Contained / Age: 2-12 y/o

**Ball Turn Activity Panel** Toddler Activity

Tic-Tac-Toe **Activity Panel** Toddler Activity

**Bubble Lookout** Panel

T-Tube Junction with Lookout Windows