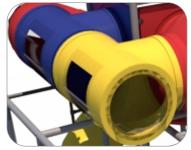

**Structure Capacity: 16** 

Structure: IP23102 Series: Contained / Age: 2-12 y/o

**Ball Turn Activity Panel** Toddler Activity

Tic-Tac-Toe **Activity Panel** Toddler Activity

**Bubble Lookout** Panel

T-Tube Junction with Lookout Windows

8' T-Tube Crawl Tunnel with Lookout Windows

Sphere Junction with Lookout Windows

7' Incline Crawl Tunnel with Lookout Windows

Sneaker Keeper

9' Enclosed Curved Tube Slide

6 Level Deck Climb