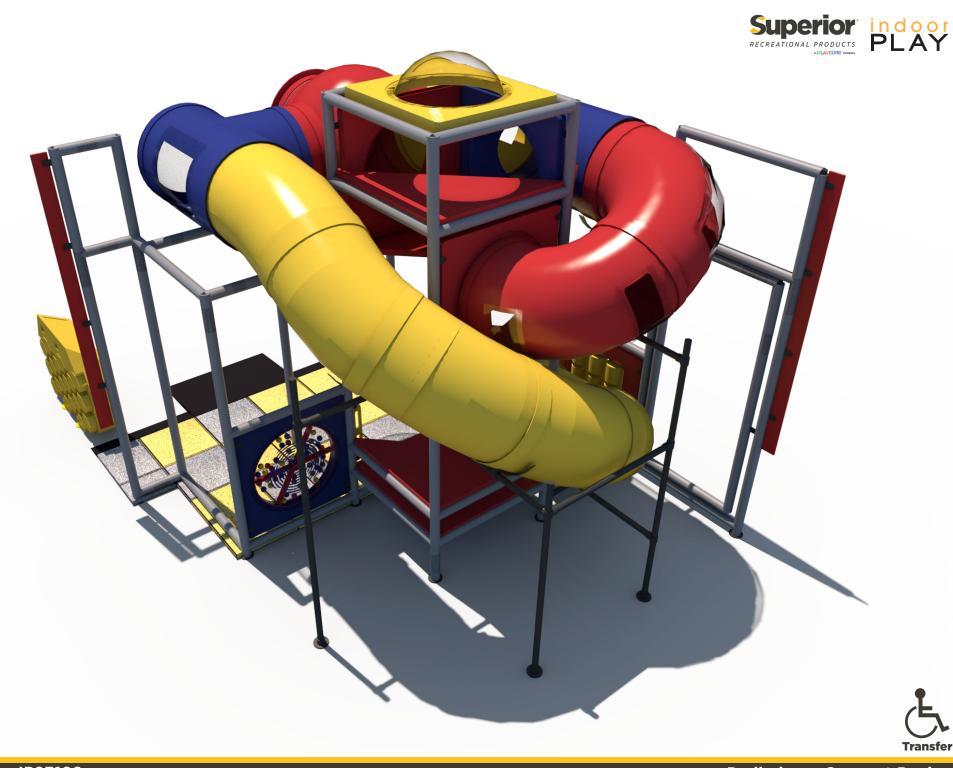

**Structure Capacity: 16** 

Structure: IP23102 Series: Contained / Age: 2-12 y/o

**Ball Turn Activity Panel** Toddler Activity

Tic-Tac-Toe **Activity Panel** Toddler Activity

**Bubble Lookout** Panel

T-Tube Junction with Lookout Windows

8' T-Tube Crawl Tunnel with Lookout Windows

Sphere Junction with Lookout Windows

7' Incline Crawl Tunnel with Lookout Windows

Sneaker Keeper

9' Enclosed Curved Tube Slide

6 Level Deck Climb