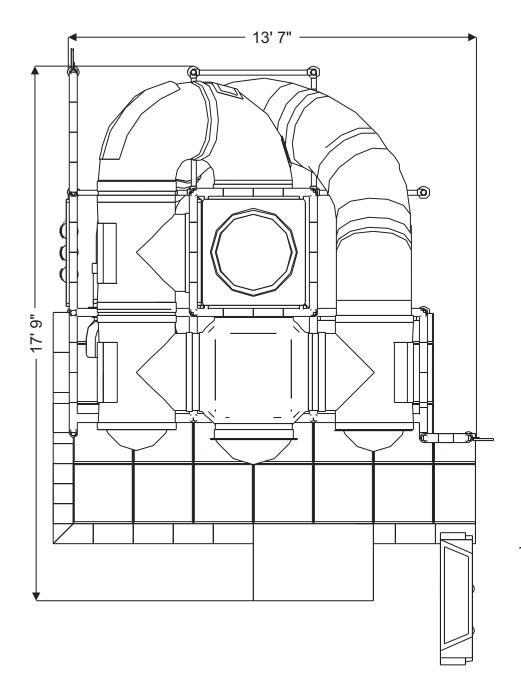

**Structure Capacity: 16** 

Structure: IP23102 Series: Contained / Age: 2-12 y/o

**Ball Turn Activity Panel** Toddler Activity

Tic-Tac-Toe **Activity Panel** Toddler Activity

**Bubble Lookout** Panel

T-Tube Junction with Lookout Windows

8' T-Tube Crawl Tunnel with Lookout Windows

Sphere Junction with Lookout Windows

7' Incline Crawl Tunnel with Lookout Windows

Sneaker Keeper

9' Enclosed Curved Tube Slide

6 Level Deck Climb