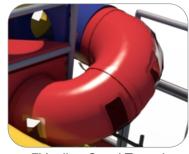

8' T-Tube Crawl Tunnel with Lookout Windows

Sphere Junction with Lookout Windows

7' Incline Crawl Tunnel with Lookout Windows

Sneaker Keeper

9' Enclosed Curved Tube Slide

6 Level Deck Climb