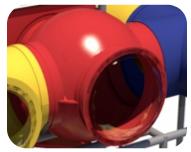

**Structure Capacity: 16** 

Structure: IP23102 Series: Contained / Age: 2-12 y/o

**Ball Turn Activity Panel** Toddler Activity

Tic-Tac-Toe **Activity Panel** Toddler Activity

**Bubble Lookout** Panel

T-Tube Junction with Lookout Windows

8' T-Tube Crawl Tunnel with Lookout Windows

Sphere Junction with Lookout Windows

7' Incline Crawl Tunnel with Lookout Windows

Sneaker Keeper

9' Enclosed Curved Tube Slide

6 Level Deck Climb