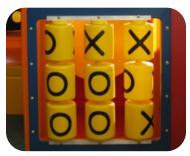

**Structure Capacity: 16** 

Structure: IP23102 Series: Contained / Age: 2-12 y/o

**Ball Turn Activity Panel** Toddler Activity

Tic-Tac-Toe **Activity Panel** Toddler Activity

**Bubble Lookout** Panel

T-Tube Junction with Lookout Windows