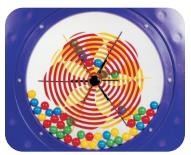

**Structure Capacity: 16** 

Structure: IP23102 Series: Contained / Age: 2-12 y/o

**Ball Turn Activity Panel** Toddler Activity

Tic-Tac-Toe **Activity Panel** Toddler Activity

**Bubble Lookout** Panel

T-Tube Junction with Lookout Windows