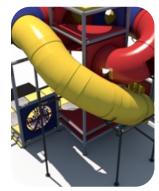

**Structure Capacity: 16** 

Structure: IP23102 Series: Contained / Age: 2-12 y/o

**Ball Turn Activity Panel** Toddler Activity

Tic-Tac-Toe **Activity Panel** Toddler Activity

**Bubble Lookout** Panel

T-Tube Junction with Lookout Windows

8' T-Tube Crawl Tunnel with Lookout Windows

Sphere Junction with Lookout Windows

7' Incline Crawl Tunnel with Lookout Windows

Sneaker Keeper

9' Enclosed Curved Tube Slide

6 Level Deck Climb