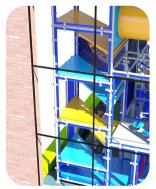

Structure Capacity: 18

Structure: IP2303 Series: Contained / Age: 2-12 y/o

Ball Turn Activity Panel Toddler Activity

Tic-Tac-Toe **Activity Panel** Toddler Activity

Submarine with Lookout windows

8' T-Tube Crawl Tunnel with Lookout Windows