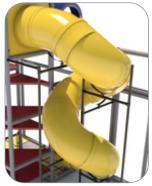

Structure Capacity: 18

Structure: IP2303 Series: Contained / Age: 2-12 y/o







Ball Turn Activity Panel Toddler Activity



Tic-Tac-Toe **Activity Panel** Toddler Activity



Submarine with Lookout windows



8' T-Tube Crawl Tunnel with Lookout Windows



Sneaker Keeper



11' 8" Enclosed Spiral Tube Slide



7 Level Deck Climb





### **Roto Plastic:**



LIGHT GREY (LGY)



DARK YELLOW (DY)



ORANGE (OR)



WOODS ORANGE (WO)



PURPLE (PU)

HDPE:



Black, Red, Yellow, Blue, Green, & Tan



TAN (TA)

GECKO GREEN (GC)

KENTUCKY GREEN (KG)



BURGUNDY (BU)

COBALT BLUE (CB)

ARIZONA TURQUOISE (AT)



DARK RED (DR)

TEAL (TE)

CYAN (CY)



GREEN (GR)

BLUE (BL)



Green, Blue, Yellow, Red, Tan, Black, Silver & White

### **PVC Mesh:**



Black

### **Post Foam:**



Black, Gray, Blue, Purple, Green, Tan, Red, & Yellow



# INTERLOCKING TILE COLOR OPTIONS

## **BUFFING TOP**

Pigmented using organic powder color coating methods that will not delaminate over time. Sealed with specially formulated polymer agent that bonds pigments into the rubber.



### **E