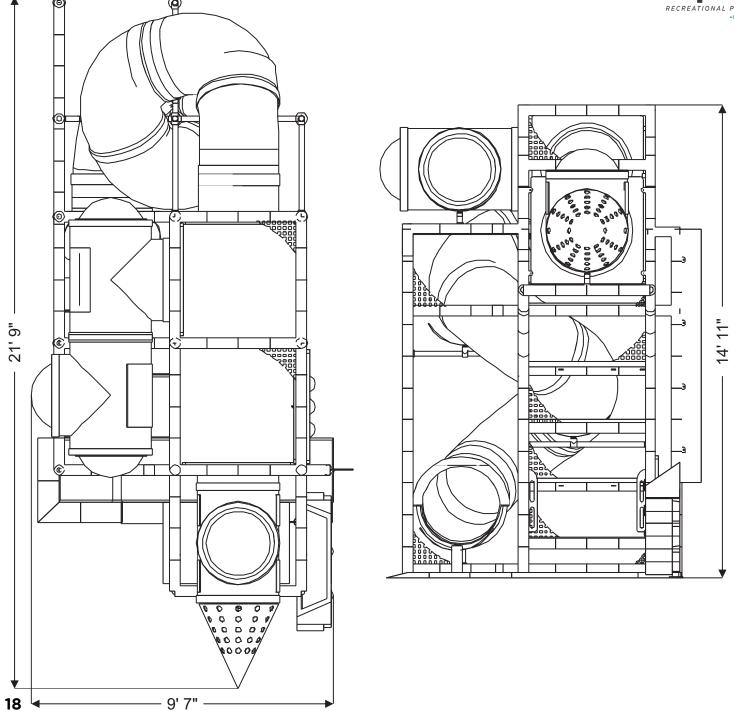

Structure Capacity: 18

Structure: IP2303 Series: Contained / Age: 2-12 y/o

Ball Turn Activity Panel Toddler Activity

Tic-Tac-Toe **Activity Panel** Toddler Activity

Submarine with Lookout windows

8' T-Tube Crawl Tunnel with Lookout Windows

Sneaker Keeper

11' 8" Enclosed Spiral Tube Slide

7 Level Deck Climb