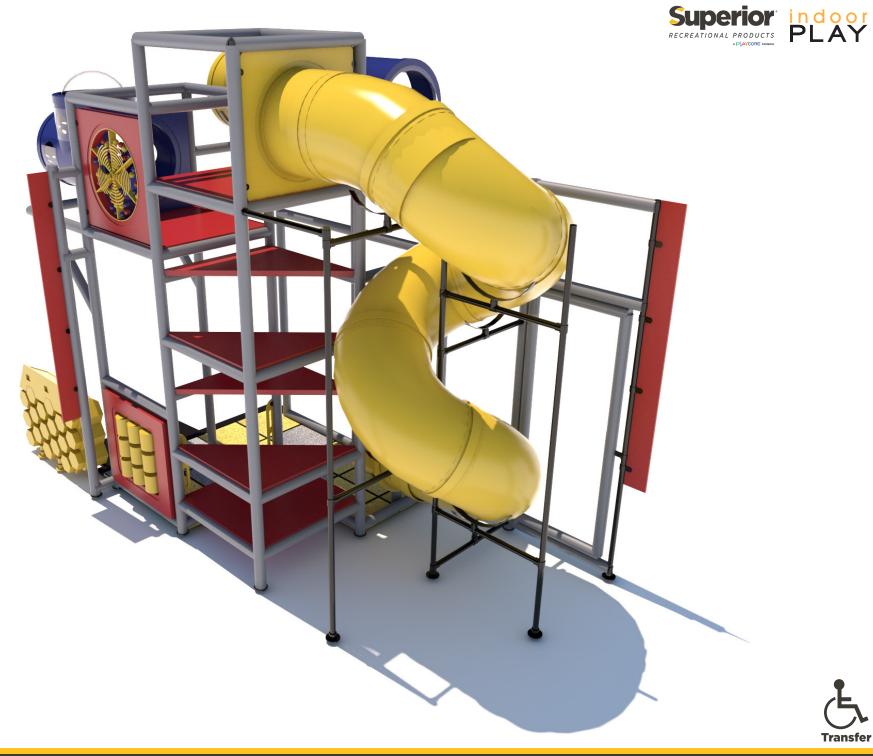

Structure Capacity: 18

Structure: IP2303 Series: Contained / Age: 2-12 y/o

Ball Turn Activity Panel Toddler Activity

Tic-Tac-Toe **Activity Panel** Toddler Activity

Submarine with Lookout windows

8' T-Tube Crawl Tunnel with Lookout Windows

Sneaker Keeper

11' 8" Enclosed Spiral Tube Slide

7 Level Deck Climb