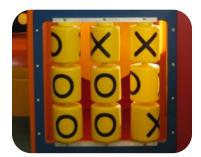

Structure Capacity: 18

Structure: IP2303 Series: Contained / Age: 2-12 y/o

Ball Turn Activity Panel Toddler Activity

Tic-Tac-Toe **Activity Panel** Toddler Activity

Submarine with Lookout windows

8' T-Tube Crawl Tunnel with Lookout Windows