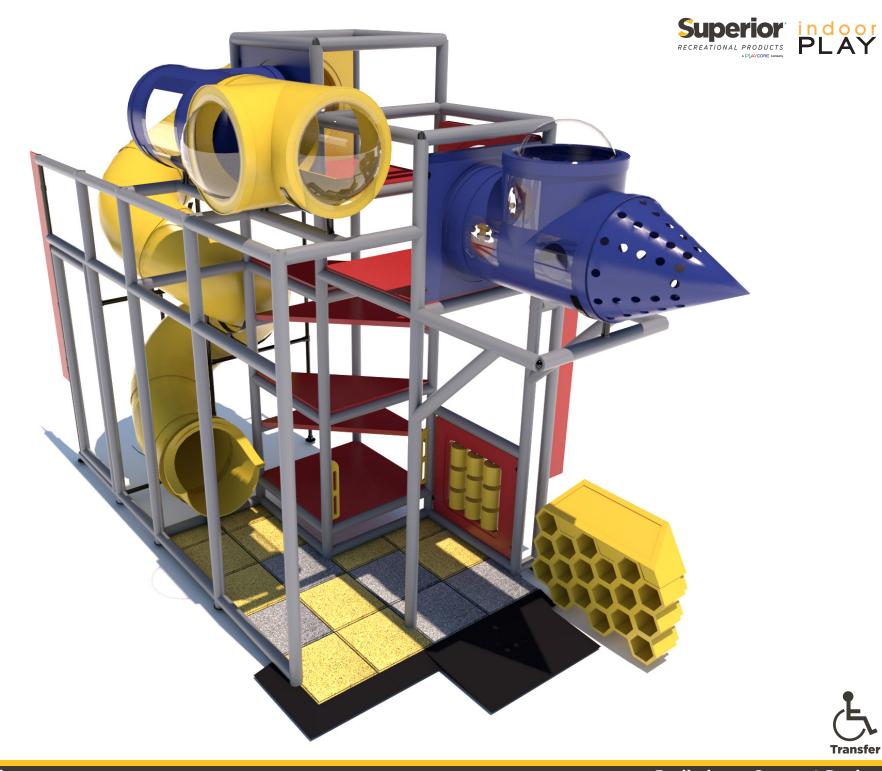

Structure Capacity: 18

Structure: IP2303 Series: Contained / Age: 2-12 y/o

Ball Turn Activity Panel Toddler Activity

Tic-Tac-Toe **Activity Panel** Toddler Activity

Submarine with Lookout windows

8' T-Tube Crawl Tunnel with Lookout Windows

Sneaker Keeper

11' 8" Enclosed Spiral Tube Slide

7 Level Deck Climb