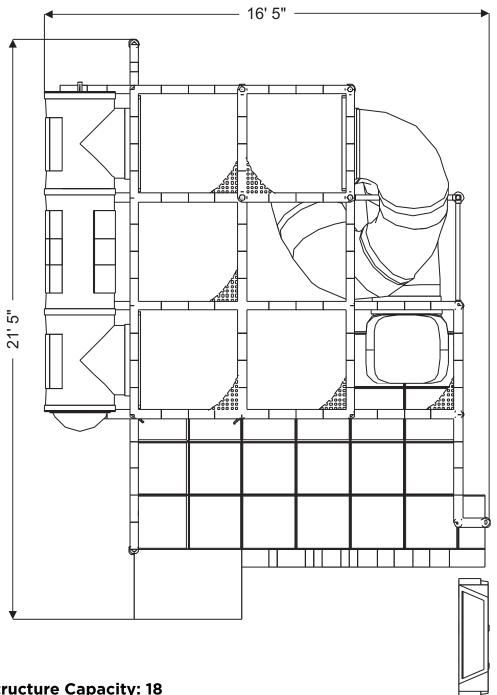

Structure: IP23104 Series: Contained / Age: 2-12 y/o

**Structure Capacity: 18** 

Gyro Activity Panel Toddler Activity

Ball Turn Activity Panel Toddler Activity

Tic-Tac-Toe **Activity Panel** Toddler Activity

(2) Wave Run

12' T-Tube Crawl Tunnel with Lookout Windows

Sneaker Keeper

6 Level Deck Climb

Squeeze Play

11' Enclosed Spiral Tube Slide