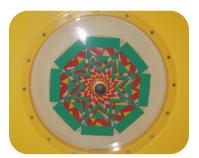

Structure: IP23104 Series: Contained / Age: 2-12 y/o

**Structure Capacity: 18** 

Gyro Activity Panel Toddler Activity

Ball Turn Activity Panel Toddler Activity

Tic-Tac-Toe **Activity Panel** Toddler Activity