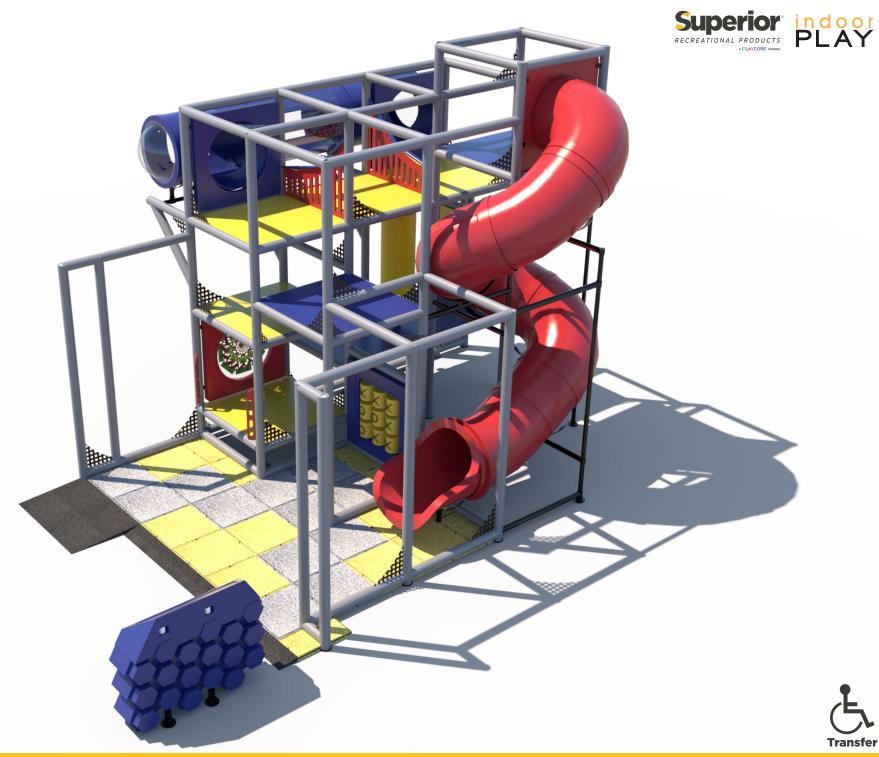

Structure: IP23104 Series: Contained / Age: 2-12 y/o

**Structure Capacity: 18** 

Gyro Activity Panel Toddler Activity

Ball Turn Activity Panel Toddler Activity

Tic-Tac-Toe **Activity Panel** Toddler Activity

(2) Wave Run

12' T-Tube Crawl Tunnel with Lookout Windows

Sneaker Keeper

6 Level Deck Climb

Squeeze Play

11' Enclosed Spiral Tube Slide