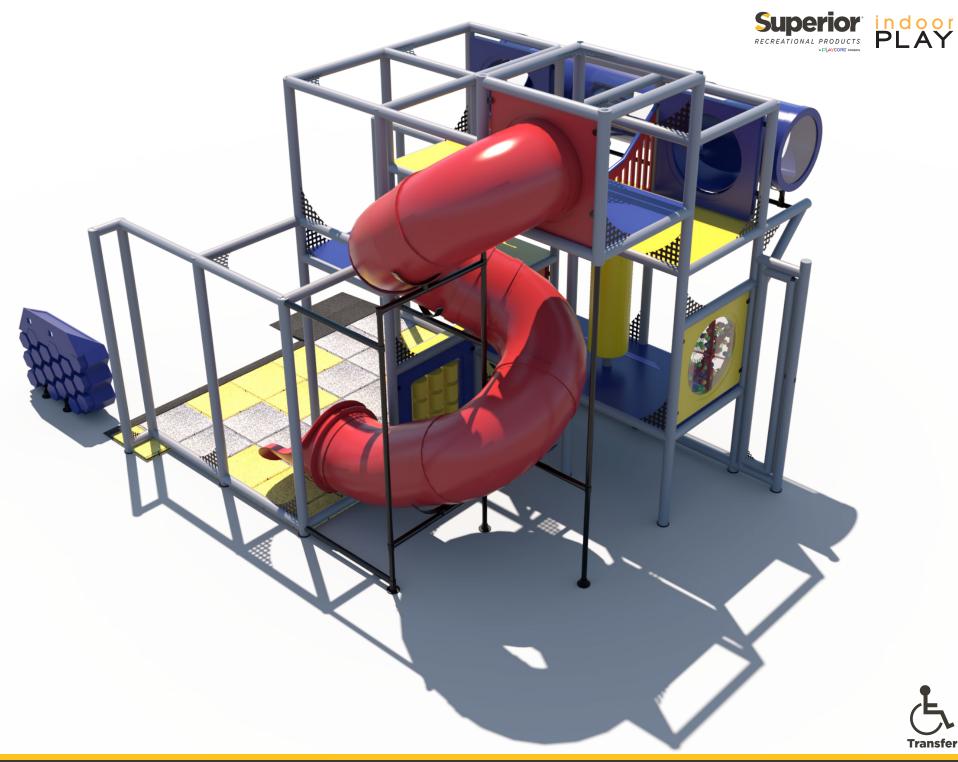

Structure: IP23104 Series: Contained / Age: 2-12 y/o

**Structure Capacity: 18** 

Gyro Activity Panel Toddler Activity

Ball Turn Activity Panel Toddler Activity

Tic-Tac-Toe **Activity Panel** Toddler Activity

(2) Wave Run

12' T-Tube Crawl Tunnel with Lookout Windows

Sneaker Keeper

6 Level Deck Climb

Squeeze Play

11' Enclosed Spiral Tube Slide