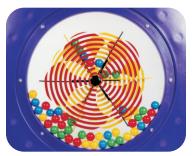

Structure: IP23104 Series: Contained / Age: 2-12 y/o

**Structure Capacity: 18** 

Gyro Activity Panel Toddler Activity

Ball Turn Activity Panel Toddler Activity

Tic-Tac-Toe **Activity Panel** Toddler Activity