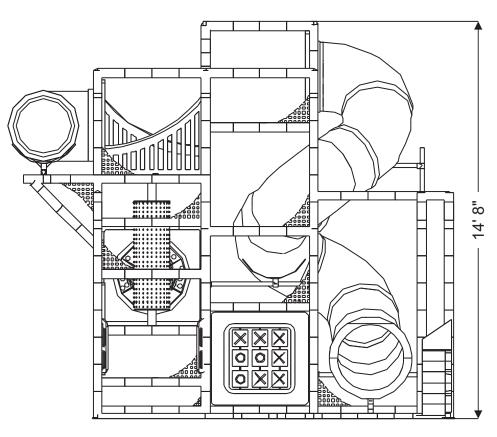

Structure: IP23104 Series: Contained / Age: 2-12 y/o

**Structure Capacity: 18** 

Gyro Activity Panel Toddler Activity

Ball Turn Activity Panel Toddler Activity

Tic-Tac-Toe **Activity Panel** Toddler Activity

(2) Wave Run

12' T-Tube Crawl Tunnel with Lookout Windows

Sneaker Keeper

6 Level Deck Climb

Squeeze Play

11' Enclosed Spiral Tube Slide