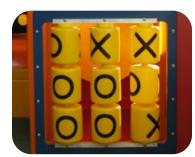

Structure: IP23104 Series: Contained / Age: 2-12 y/o

**Structure Capacity: 18** 

Gyro Activity Panel Toddler Activity

Ball Turn Activity Panel Toddler Activity

Tic-Tac-Toe **Activity Panel** Toddler Activity