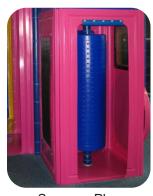

(2) Wave Run

12' T-Tube Crawl Tunnel with Lookout Windows

Sneaker Keeper

6 Level Deck Climb

Squeeze Play

11' Enclosed Spiral Tube Slide