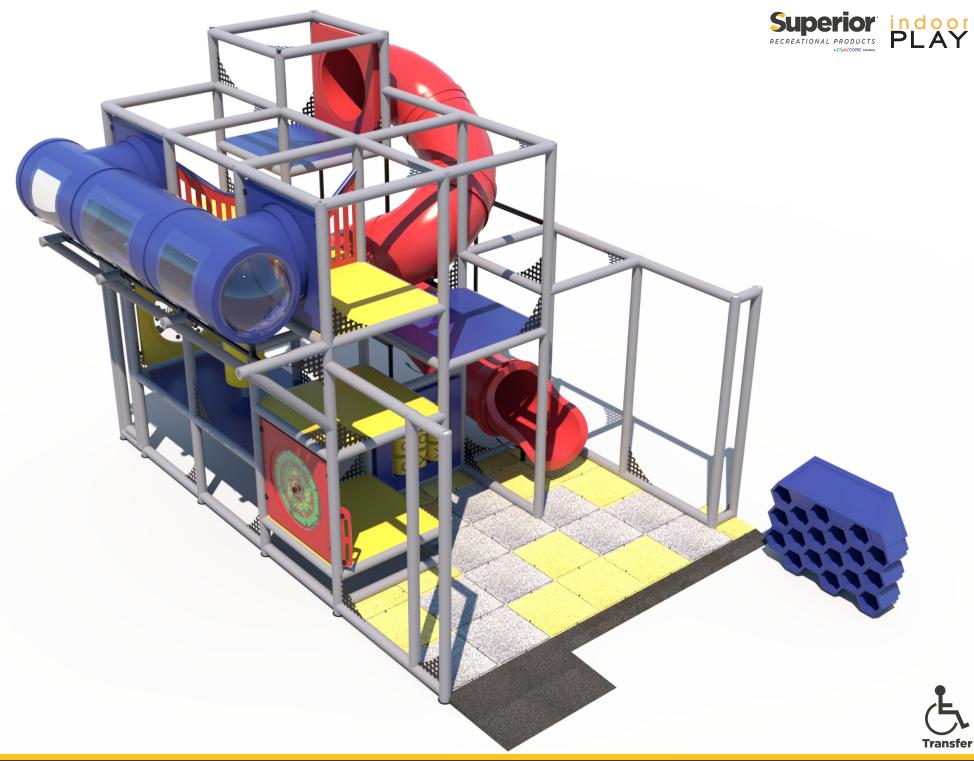

Structure: IP23104 Series: Contained / Age: 2-12 y/o

**Structure Capacity: 18** 

Gyro Activity Panel Toddler Activity

Ball Turn Activity Panel Toddler Activity

Tic-Tac-Toe **Activity Panel** Toddler Activity

(2) Wave Run

12' T-Tube Crawl Tunnel with Lookout Windows

Sneaker Keeper

6 Level Deck Climb

Squeeze Play

11' Enclosed Spiral Tube Slide