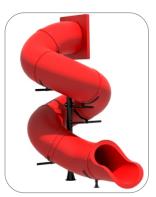

(2) Wave Run

12' T-Tube Crawl Tunnel with Lookout Windows

Sneaker Keeper

6 Level Deck Climb

Squeeze Play

11' Enclosed Spiral Tube Slide