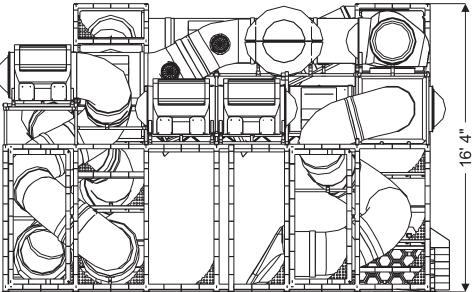

Structure: IP23105 Series: Contained / Age: 2-12 y/o **Preliminary Concept Design** 

**Structure Capacity: 60** 

Turbo Helicopter with Steering Wheel and Lookout Windows

Sphere Junction with Lookout Windows