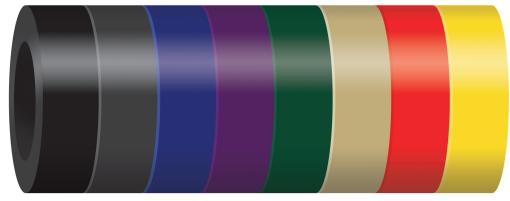

with Lookout Windows



15' Jet Incline Crawl Tunnel with Lookout Windows



4' Crawl Tunnel with **Lookout Windows** 



12' Crawl Tunnel with Lookout Windows



20' Wave Crawl Tunnel with Lookout Windows



11' Curved Crawl Tunnel with Lookout Windows





(2) Sneaker Keeper



9' 1", 11' & 13' Enclosed Spiral Tube Slides



(2) 8 Level Deck Climbs





### **Roto Plastic:**



LIGHT GREY (LGY)



DARK YELLOW (DY)



ORANGE (OR)



WOODS ORANGE (WO)



PURPLE (PU)

HDPE:



Black, Red, Yellow, Blue, Green, & Tan



TAN (TA)

GECKO GREEN (GC)

KENTUCKY GREEN (KG)



BURGUNDY (BU)

COBALT BLUE (CB)

ARIZONA TURQUOISE (AT)



DARK RED (DR)

TEAL (TE)

CYAN (CY)



GREEN (GR)

BLUE (BL)



Green, Blue, Yellow, Red, Tan, Black, Silver & White

### **PVC Mesh:**



Black

### **Post Foam:**



Black, Gray, Blue, Purple, Green, Tan, Red, & Yellow



# INTERLOCKING TILE COLOR OPTIONS

## **BUFFING TOP**

Pigmented using organic powder color coating methods that will not delaminate over time. Sealed with specially formulated polymer agent that bonds pigments into the rubber.



### **EPDM TOP**

EPDM granules are used to create options from bright solids to special blends for specific color themes. Mixtures includes a vibrant 90% EPDM/10% black mesh for standout solids, a 50/50 mix with black mesh, and mixtures with up to 3 EPDM colors. Ask your rep about specific blends to cover your space needs.