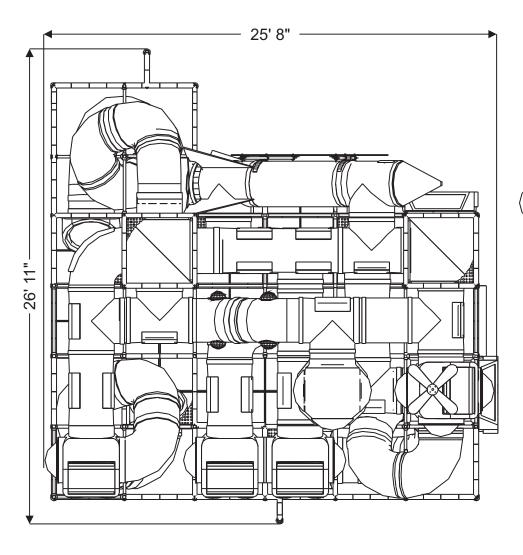

Structure: IP23105 Series: Contained / Age: 2-12 y/o **Preliminary Concept Design** 

**Structure Capacity: 60** 

Turbo Helicopter with Steering Wheel and Lookout Windows

Sphere Junction with Lookout Windows

Junction Cube with Lookout Windows

(3) Turbo Junction with Lookout Windows

15' Jet Incline Crawl Tunnel with Lookout Windows

4' Crawl Tunnel with **Lookout Windows** 

12' Crawl Tunnel with Lookout Windows

20' Wave Crawl Tunnel with Lookout Windows

11' Curved Crawl Tunnel with Lookout Windows

(2) Sneaker Keeper

9' 1", 11' & 13' Enclosed Spiral Tube Slides

(2) 8 Level Deck Climbs