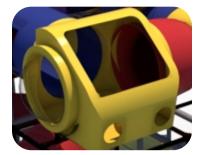

Structure: IP23105 Series: Contained / Age: 2-12 y/o **Preliminary Concept Design** 

**Structure Capacity: 60** 

Turbo Helicopter with Steering Wheel and Lookout Windows

Sphere Junction with Lookout Windows

Junction Cube with Lookout Windows

(3) Turbo Junction with Lookout Windows

15' Jet Incline Crawl Tunnel with Lookout Windows

4' Crawl Tunnel with **Lookout Windows** 

12' Crawl Tunnel with Lookout Windows