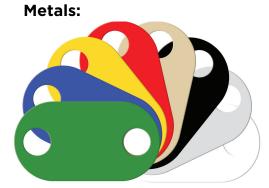

### **Roto Plastic:**

LIGHT GREY (LGY)

DARK YELLOW (DY)

ORANGE (OR)

WOODS ORANGE (WO)

PURPLE (PU)

HDPE:

Black, Red, Yellow, Blue, Green, & Tan

CYAN (CY)

GREEN (GR)

BLUE (BL)

Green, Blue, Yellow, Red, Tan, Black, Silver & White