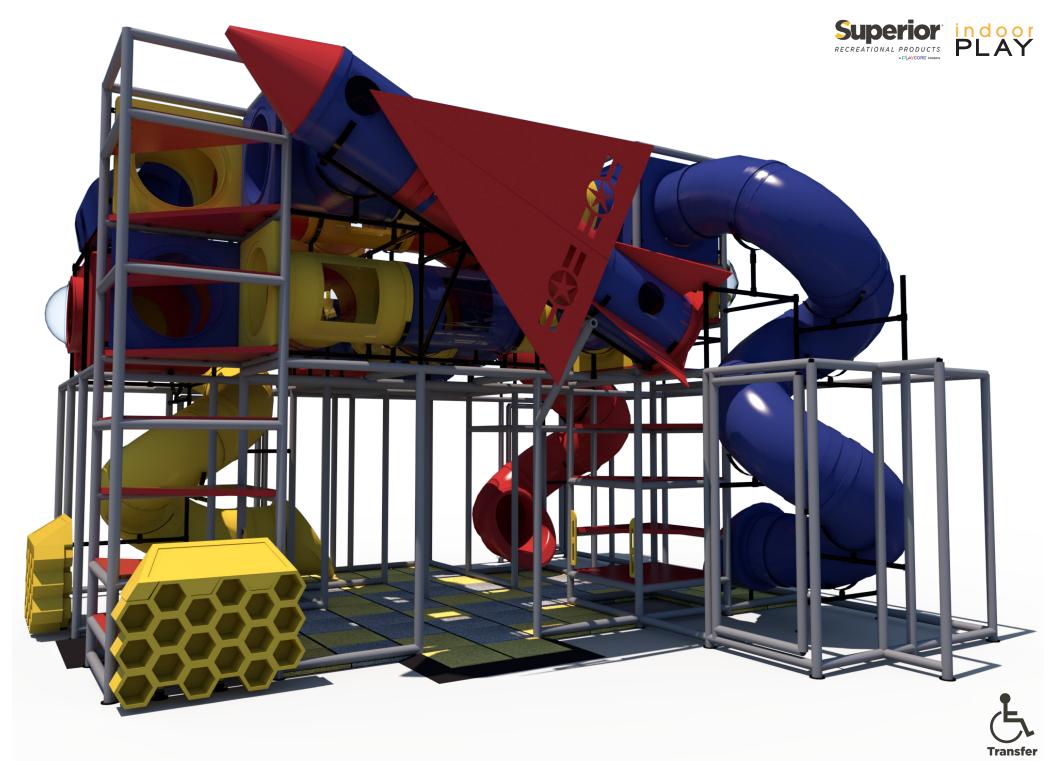

Structure: IP23105 Series: Contained / Age: 2-12 y/o **Preliminary Concept Design** 

**Structure Capacity: 60** 

Turbo Helicopter with Steering Wheel and Lookout Windows

Sphere Junction with Lookout Windows

Junction Cube with Lookout Windows

(3) Turbo Junction with Lookout Windows

15' Jet Incline Crawl Tunnel with Lookout Windows

4' Crawl Tunnel with **Lookout Windows** 

12' Crawl Tunnel with Lookout Windows

20' Wave Crawl Tunnel with Lookout Windows

11' Curved Crawl Tunnel with Lookout Windows

(2) Sneaker Keeper

9' 1", 11' & 13' Enclosed Spiral Tube Slides

(2) 8 Level Deck Climbs