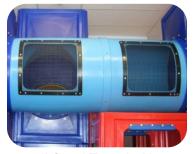

Junction Cube with Lookout Windows

(3) Turbo Junction with Lookout Windows

15' Jet Incline Crawl Tunnel with Lookout Windows

4' Crawl Tunnel with **Lookout Windows** 

12' Crawl Tunnel with Lookout Windows

20' Wave Crawl Tunnel with Lookout Windows

11' Curved Crawl Tunnel with Lookout Windows

(2) Sneaker Keeper

9' 1", 11' & 13' Enclosed Spiral Tube Slides

(2) 8 Level Deck Climbs