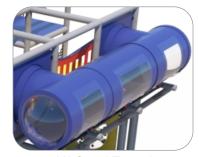

Junction Cube with Lookout Windows

(3) Turbo Junction with Lookout Windows

15' Jet Incline Crawl Tunnel with Lookout Windows

4' Crawl Tunnel with **Lookout Windows** 

12' Crawl Tunnel with Lookout Windows

20' Wave Crawl Tunnel with Lookout Windows

11' Curved Crawl Tunnel with Lookout Windows

(2) Sneaker Keeper

9' 1", 11' & 13' Enclosed Spiral Tube Slides

(2) 8 Level Deck Climbs