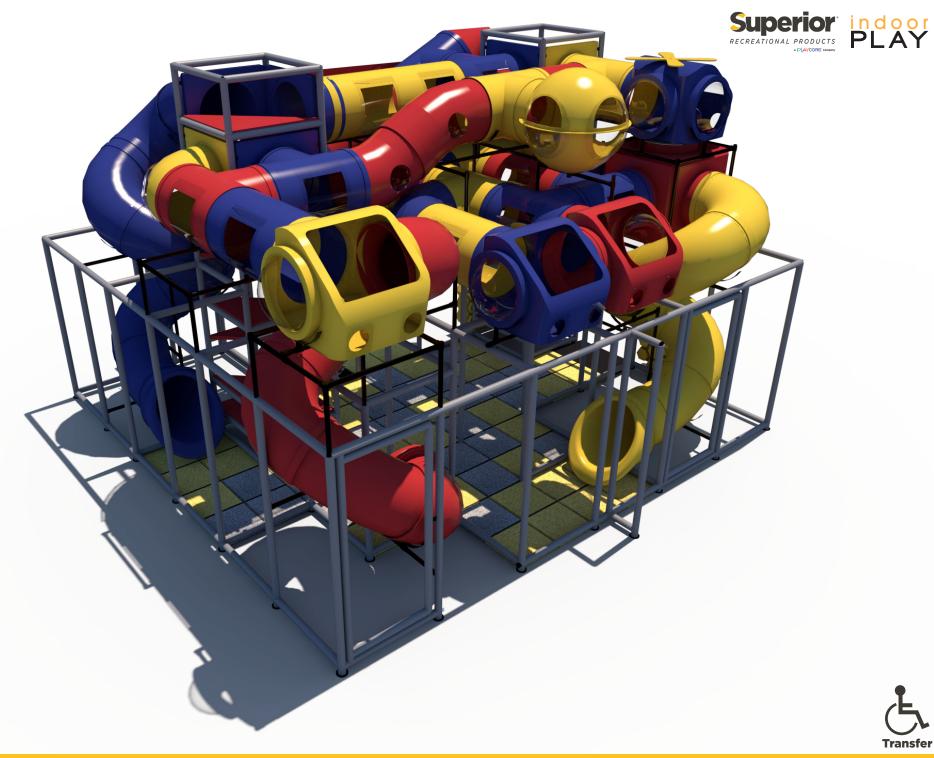

Structure: IP23105 Series: Contained / Age: 2-12 y/o **Preliminary Concept Design** 

**Structure Capacity: 60** 

Turbo Helicopter with Steering Wheel and Lookout Windows

Sphere Junction with Lookout Windows

Junction Cube with Lookout Windows

(3) Turbo Junction with Lookout Windows

15' Jet Incline Crawl Tunnel with Lookout Windows

4' Crawl Tunnel with **Lookout Windows** 

12' Crawl Tunnel with Lookout Windows

20' Wave Crawl Tunnel with Lookout Windows

11' Curved Crawl Tunnel with Lookout Windows

(2) Sneaker Keeper

9' 1", 11' & 13' Enclosed Spiral Tube Slides

(2) 8 Level Deck Climbs