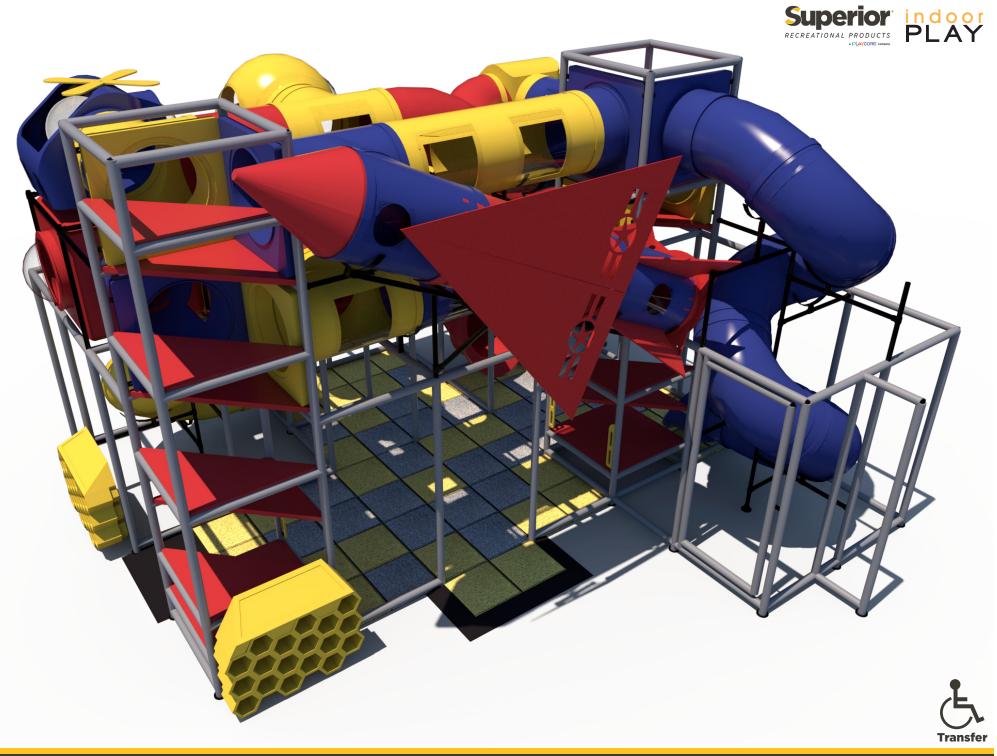

Structure: IP23105 Series: Contained / Age: 2-12 y/o **Preliminary Concept Design** 

**Structure Capacity: 60** 

Turbo Helicopter with Steering Wheel and Lookout Windows

Sphere Junction with Lookout Windows

Junction Cube with Lookout Windows

(3) Turbo Junction with Lookout Windows

15' Jet Incline Crawl Tunnel with Lookout Windows

4' Crawl Tunnel with **Lookout Windows** 

12' Crawl Tunnel with Lookout Windows

20' Wave Crawl Tunnel with Lookout Windows

11' Curved Crawl Tunnel with Lookout Windows

(2) Sneaker Keeper

9' 1", 11' & 13' Enclosed Spiral Tube Slides

(2) 8 Level Deck Climbs