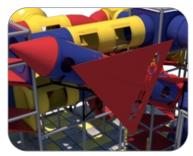

Structure: IP23105 Series: Contained / Age: 2-12 y/o **Preliminary Concept Design** 

**Structure Capacity: 60** 

Turbo Helicopter with Steering Wheel and Lookout Windows

Sphere Junction with Lookout Windows

Junction Cube with Lookout Windows

(3) Turbo Junction with Lookout Windows

15' Jet Incline Crawl Tunnel with Lookout Windows

4' Crawl Tunnel with **Lookout Windows** 

12' Crawl Tunnel with Lookout Windows

20' Wave Crawl Tunnel with Lookout Windows

11' Curved Crawl Tunnel with Lookout Windows

(2) Sneaker Keeper

9' 1", 11' & 13' Enclosed Spiral Tube Slides

(2) 8 Level Deck Climbs