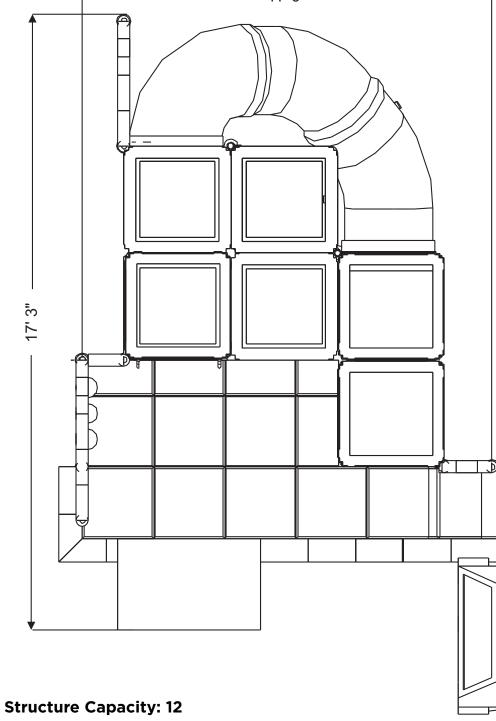

Structure: IP23106 Series: Contained / Age: 2-12 y/o

Gyro Activity Panel Toddler Activity

Tic-Tac-Toe Activity Panel Toddler Activity

4' 6" Enclosed Curved Tube Slide

Sneaker Keeper

Twist 'N Turn Seat with Steering Wheel

3 Level KidsCube™ Climb