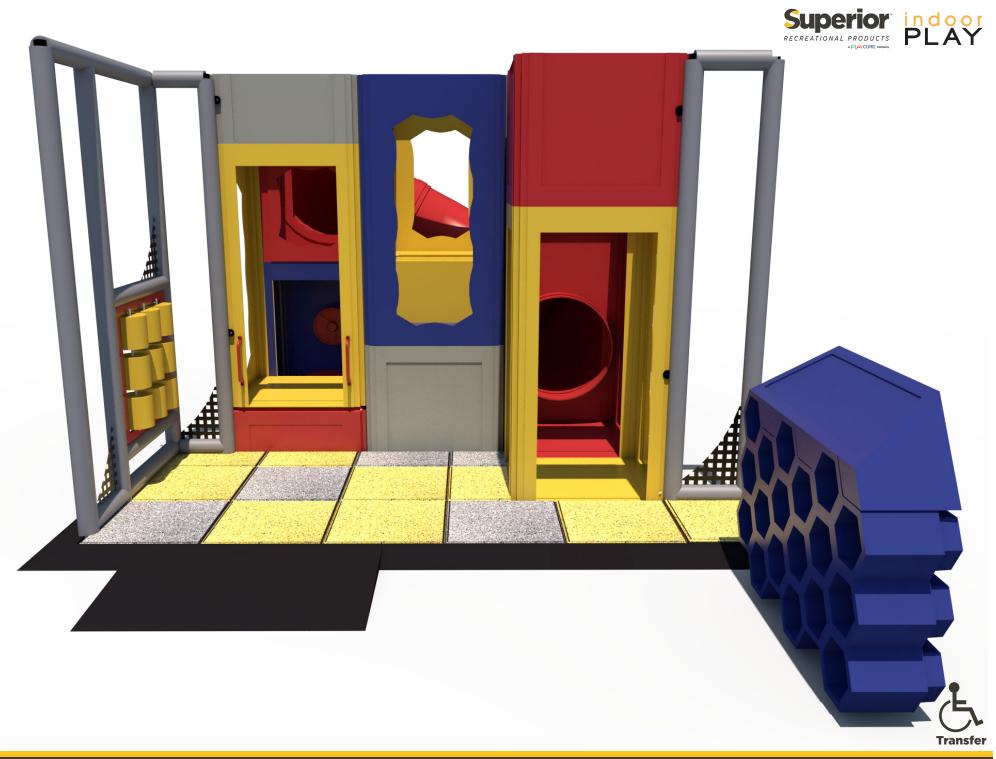

Structure: IP23106 Series: Contained / Age: 2-12 y/o

Gyro Activity Panel Toddler Activity

Tic-Tac-Toe Activity Panel Toddler Activity

4' 6" Enclosed Curved Tube Slide

Sneaker Keeper

Twist 'N Turn Seat with Steering Wheel

3 Level KidsCube™ Climb