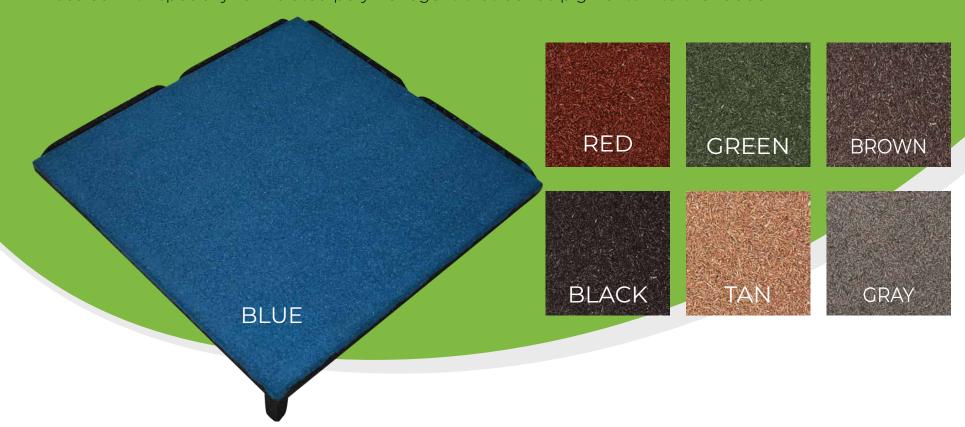

# INTERLOCKING TILE COLOR OPTIONS

### **EPDM TOP**

EPDM granules are used to create options from bright solids to special blends for specific color themes. Mixtures includes a vibrant 90% EPDM/10% black mesh for standout solids, a 50/50 mix with black mesh, and mixtures with up to 3 EPDM colors. Ask your rep about specific blends to cover your space needs.