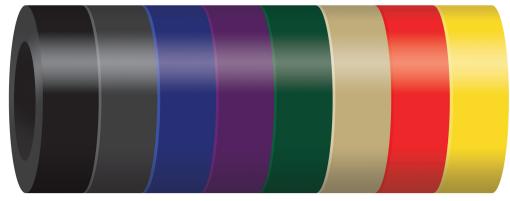

### **Roto Plastic:**

LIGHT GREY (LGY)

DARK YELLOW (DY)

ORANGE (OR)

WOODS ORANGE (WO)

PURPLE (PU)

HDPE:

Black, Red, Yellow, Blue, Green, & Tan

TAN (TA)

GECKO GREEN (GC)

KENTUCKY GREEN (KG)

BURGUNDY (BU)

COBALT BLUE (CB)

ARIZONA TURQUOISE (AT)

DARK RED (DR)

TEAL (TE)

CYAN (CY)

GREEN (GR)

BLUE (BL)

Green, Blue, Yellow, Red, Tan, Black, Silver & White