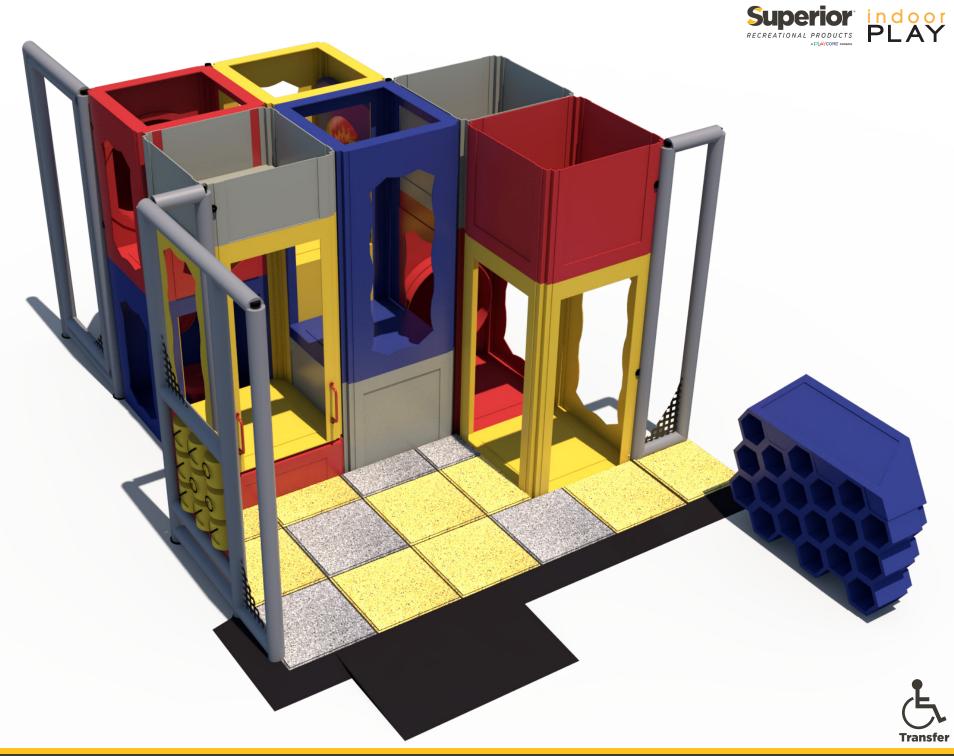

Structure: IP23106 Series: Contained / Age: 2-12 y/o

Gyro Activity Panel Toddler Activity

Tic-Tac-Toe Activity Panel Toddler Activity

4' 6" Enclosed Curved Tube Slide

Sneaker Keeper

Twist 'N Turn Seat with Steering Wheel

3 Level KidsCube™ Climb