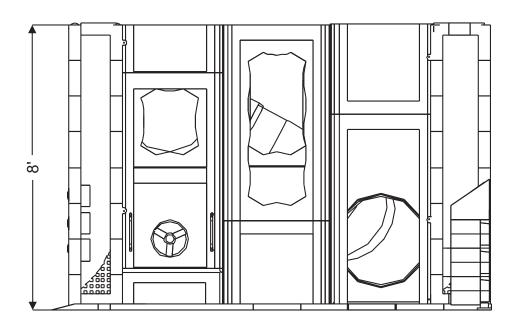

Structure: IP23106 Series: Contained / Age: 2-12 y/o

Gyro Activity Panel Toddler Activity

Tic-Tac-Toe Activity Panel Toddler Activity

4' 6" Enclosed Curved Tube Slide

Sneaker Keeper

Twist 'N Turn Seat with Steering Wheel

3 Level KidsCube™ Climb