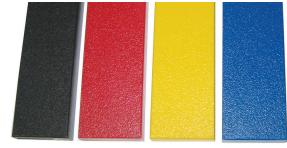

# INTERLOCKING TILE COLOR OPTIONS

## **BUFFING TOP**

Pigmented using organic powder color coating methods that will not delaminate over time. Sealed with specially formulated polymer agent that bonds pigments into the rubber.