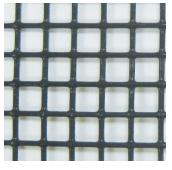

Structure: IP23106 Series: Contained / Age: 2-12 y/o





Gyro Activity Panel Toddler Activity



Tic-Tac-Toe Activity Panel Toddler Activity



4' 6" Enclosed Curved Tube Slide



Sneaker Keeper



Twist 'N Turn Seat with Steering Wheel



3 Level KidsCube™ Climb





### **Roto Plastic:**



LIGHT GREY (LGY)



DARK YELLOW (DY)



ORANGE (OR)



WOODS ORANGE (WO)



PURPLE (PU)

HDPE:



Black, Red, Yellow, Blue, Green, & Tan



TAN (TA)

GECKO GREEN (GC)

KENTUCKY GREEN (KG)



BURGUNDY (BU)

COBALT BLUE (CB)

ARIZONA TURQUOISE (AT)



DARK RED (DR)

TEAL (TE)

CYAN (CY)



GREEN (GR)

BLUE (BL)



Green, Blue, Yellow, Red, Tan, Black, Silver & White

### **PVC Mesh:**



Black

### **Post Foam:**



Black, Gray, Blue, Purple, Green, Tan, Red, & Yellow



# INTERLOCKING TILE COLOR OPTIONS

## **BUFFING TOP**

Pigmented using organic powder color coating methods that will not delaminate over time. Sealed with specially formulated polymer agent that bonds pigments into the rubber.



### **EPDM TOP**

EPDM granules are used to create options from bright solids to special blends for specific color themes. Mixtures includes a vibrant 90% EPDM/10% black mesh for standout solids, a 50/50 mix with black mesh, and mixtures with up to 3 EPDM colors. Ask your rep about specific blends to cover your space needs.