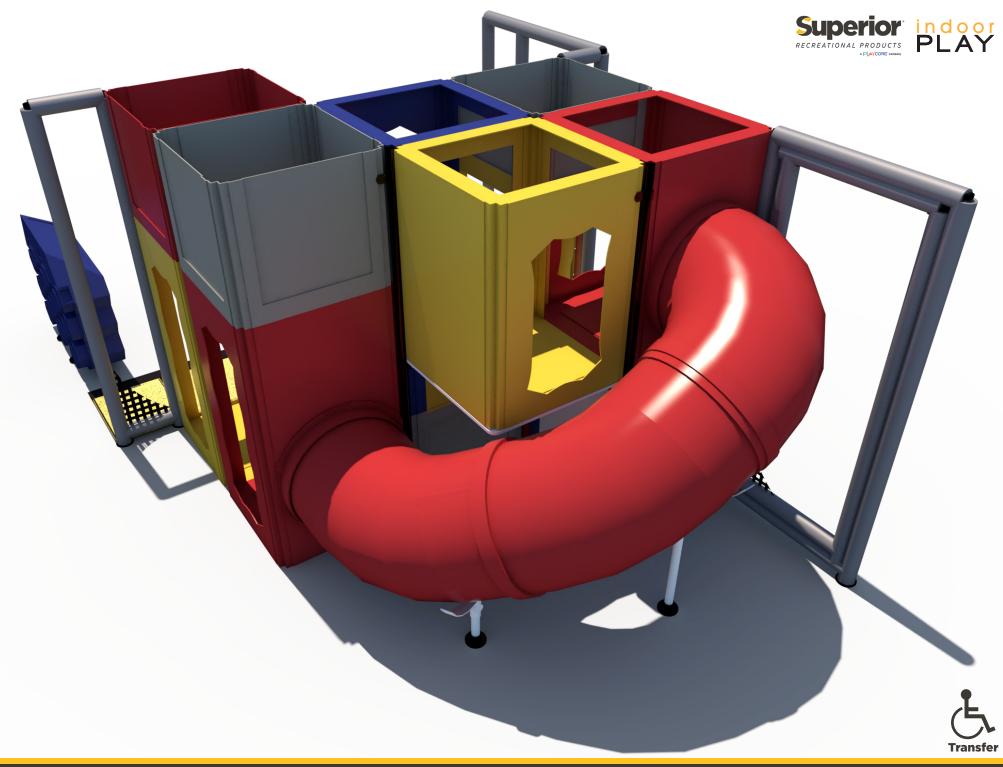

Structure: IP23106 Series: Contained / Age: 2-12 y/o

Gyro Activity Panel Toddler Activity

Tic-Tac-Toe Activity Panel Toddler Activity

4' 6" Enclosed Curved Tube Slide

Sneaker Keeper

Twist 'N Turn Seat with Steering Wheel

3 Level KidsCube™ Climb