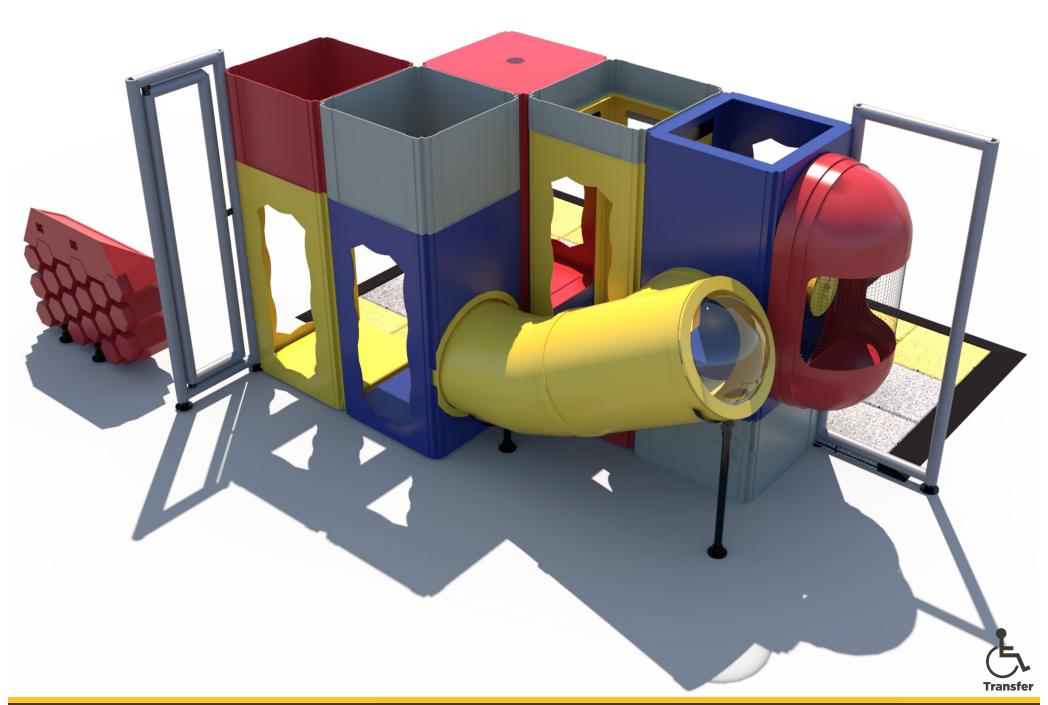

**Structure Capacity: 11** 

Gyro Activity Panel Toddler Activity

Ball Turn Activity Panel Toddler Activity

30" Enclosed Tube Slide

Sneaker Keeper

Squeeze Play

Chit Chat Balcony with Steering Wheel and Lookout Windows

∠ Level KidsCube™ Climb