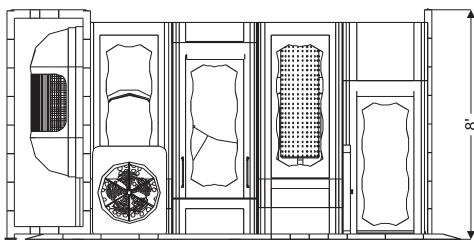

**Structure Capacity: 11** 

Gyro Activity Panel Toddler Activity

Ball Turn Activity Panel Toddler Activity

30" Enclosed Tube Slide

Sneaker Keeper

Squeeze Play

Chit Chat Balcony with Steering Wheel and Lookout Windows