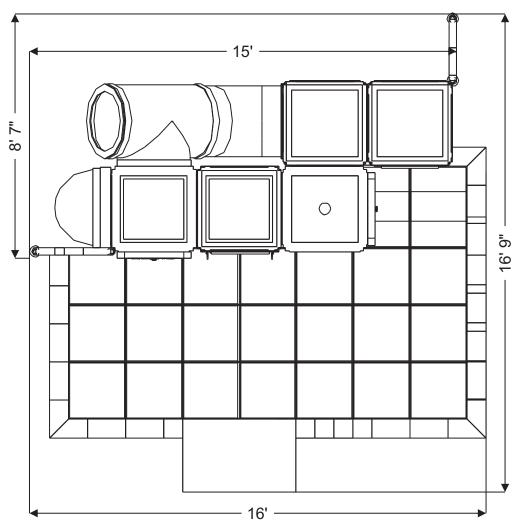

**Structure Capacity: 11** 

Gyro Activity Panel Toddler Activity

Ball Turn Activity Panel Toddler Activity

30" Enclosed Tube Slide

Sneaker Keeper

Squeeze Play

Chit Chat Balcony with Steering Wheel and Lookout Windows

∠ Level KidsCube™ Climb