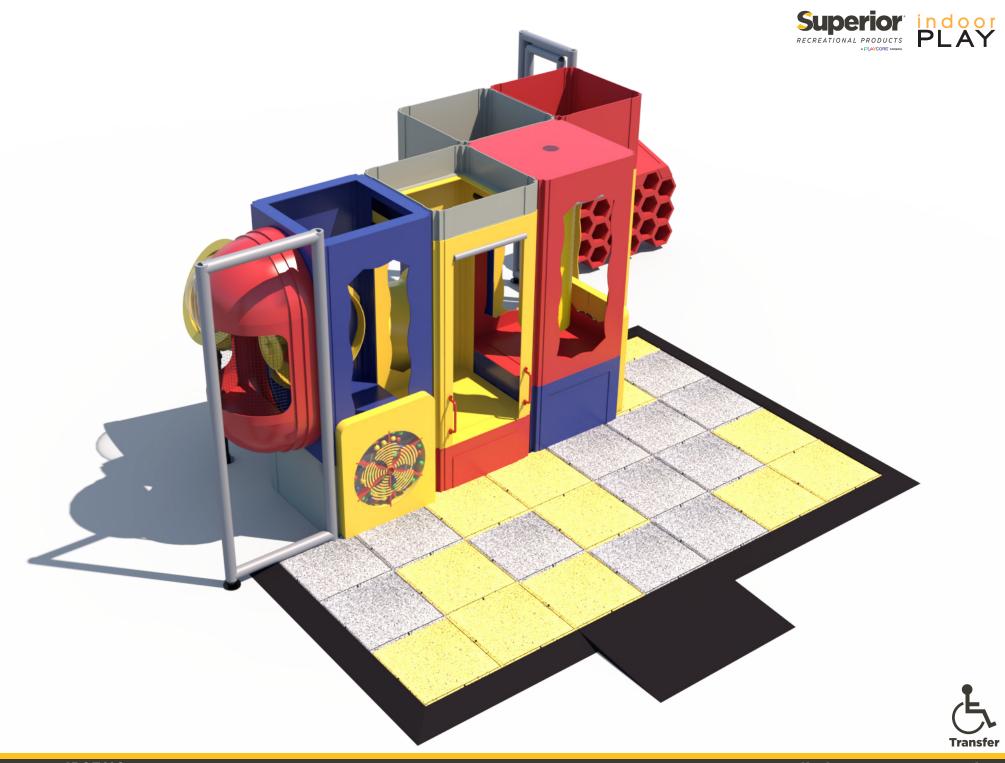

**Structure Capacity: 11** 

Gyro Activity Panel Toddler Activity

Ball Turn Activity Panel Toddler Activity

30" Enclosed Tube Slide

Sneaker Keeper

Squeeze Play

Chit Chat Balcony with Steering Wheel and Lookout Windows

∠ Level KidsCube™ Climb