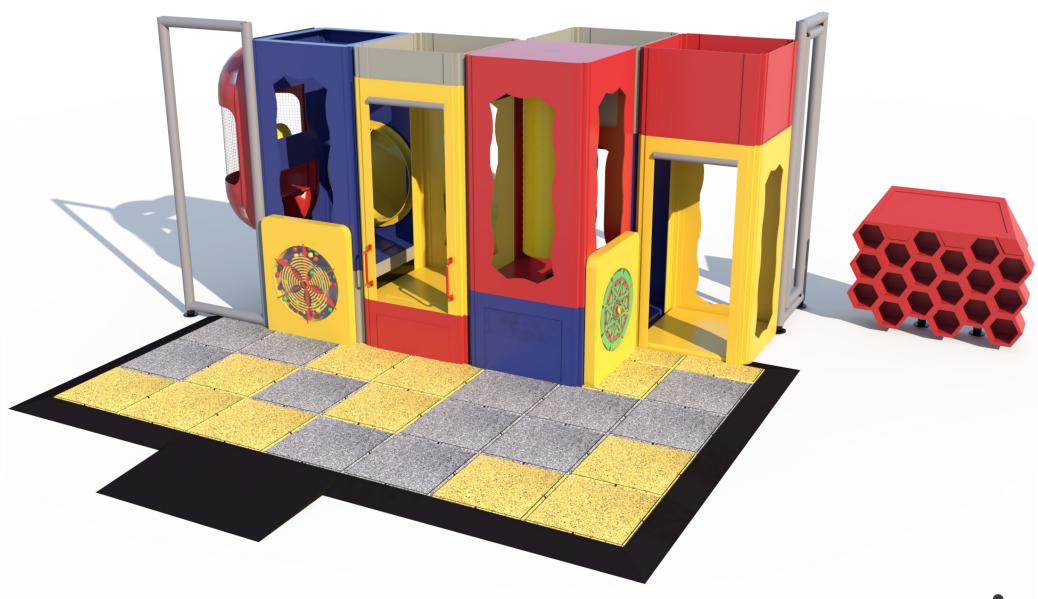

**Structure Capacity: 11** 

Gyro Activity Panel Toddler Activity

Ball Turn Activity Panel Toddler Activity

30" Enclosed Tube Slide

Sneaker Keeper

Squeeze Play

Chit Chat Balcony with Steering Wheel and Lookout Windows

∠ Level KidsCube™ Climb