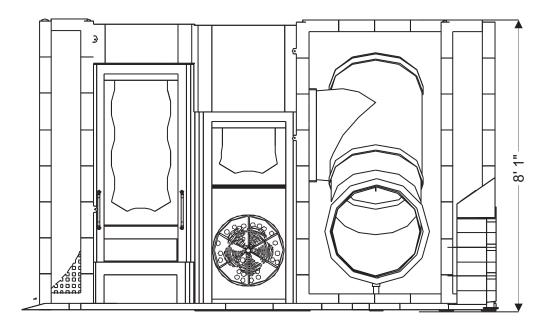

**Structure Capacity: 8** 

Ball Turn Activity Panel Toddler Activity

3' 6" Enclosed Tube Slide

Sneaker Keeper

3 Level KidsCube™ Climb