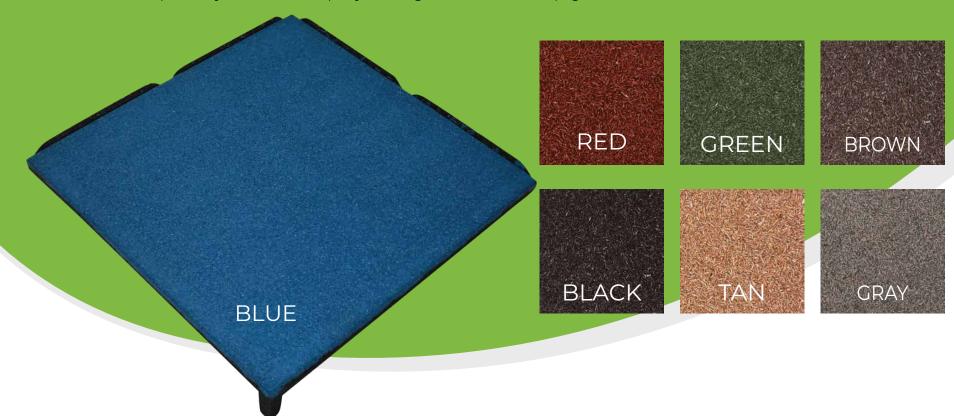

# INTERLOCKING TILE COLOR OPTIONS

## **BUFFING TOP**

Pigmented using organic powder color coating methods that will not delaminate over time. Sealed with specially formulated polymer agent that bonds pigments into the rubber.

### **EPDM TOP**

EPDM granules are used to create options from bright solids to special blends for specific color themes. Mixtures includes a vibrant 90% EPDM/10% black mesh for standout solids, a 50/50 mix with black mesh, and mixtures with up to 3 EPDM colors. Ask your rep about specific blends to cover your space needs.