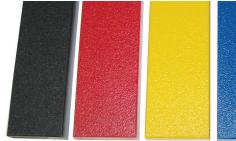

# INTERLOCKING TILE COLOR OPTIONS

## **BUFFING TOP**

Pigmented using organic powder color coating methods that will not delaminate over time. Sealed with specially formulated polymer agent that bonds pigments into the rubber.