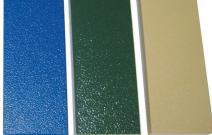

# INTERLOCKING TILE COLOR OPTIONS

### **EPDM TOP**

EPDM granules are used to create options from bright solids to special blends for specific color themes. Mixtures includes a vibrant 90% EPDM/10% black mesh for standout solids, a 50/50 mix with black mesh, and mixtures with up to 3 EPDM colors. Ask your rep about specific blends to cover your space needs.