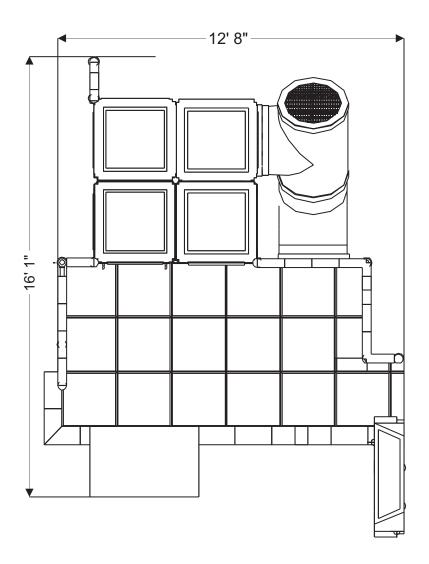

**Structure Capacity: 8** 

Ball Turn Activity Panel Toddler Activity

3' 6" Enclosed Tube Slide

Sneaker Keeper

3 Level KidsCube™ Climb