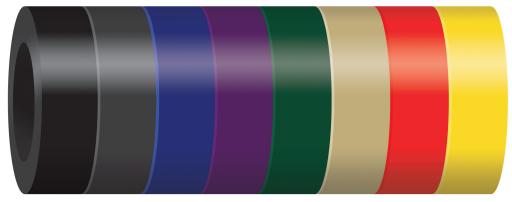

**Structure Capacity: 8** 





Ball Turn Activity Panel Toddler Activity



3' 6" Enclosed Tube Slide



Sneaker Keeper



3 Level KidsCube™ Climb





#### **Roto Plastic:**



LIGHT GREY (LGY)



DARK YELLOW (DY)



ORANGE (OR)

DARK RED (DR)



WOODS ORANGE (WO)



PURPLE (PU)

HDPE:



Black, Red, Yellow, Blue, Green, & Tan



TAN (TA)

GECKO GREEN (GC)



KENTUCKY GREEN (KG)



BURGUNDY (BU)

COBALT BLUE (CB)

ARIZONA TURQUOISE (AT)





TEAL (TE)



CYAN (CY)



GREEN (GR)



BLUE (BL)

#### **Metals:**



Green, Blue, Yellow, Red, Tan, Black, Silver & White

#### **PVC Mesh:**



Black

#### **Post Foam:**



Black, Gray, Blue, Purple, Green, Tan, Red, & Yellow



# INTERLOCKING TILE COLOR OPTIONS

## **BUFFING TOP**

Pigmented using organic powder color coating methods that will not delaminate over time. Sealed with specially formulated polymer agent that bonds pigments into the rubber.



### **EPDM TOP**

EPDM granules are used to create options from bright solids to special blends for specific color themes. Mixtures includes a vibrant 90% EPDM/10% black mesh for standout solids, a 50/50 mix with black mesh, and mixtures with up to 3 EPDM colors. Ask your rep about specific blends to cover your space needs.