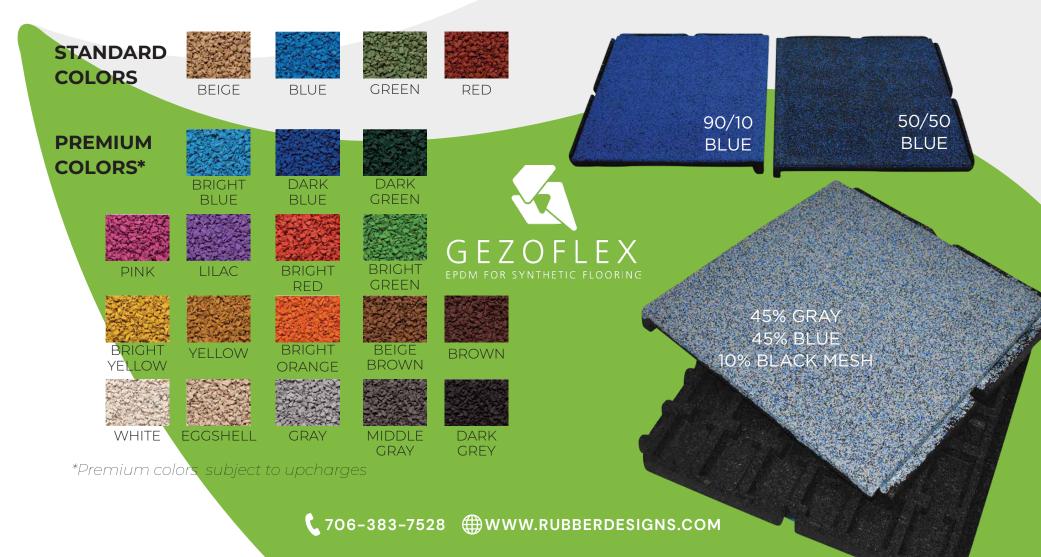

# INTERLOCKING TILE COLOR OPTIONS

### **EPDM TOP**

EPDM granules are used to create options from bright solids to special blends for specific color themes. Mixtures includes a vibrant 90% EPDM/10% black mesh for standout solids, a 50/50 mix with black mesh, and mixtures with up to 3 EPDM colors. Ask your rep about specific blends to cover your space needs.