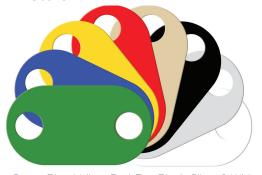

Black, Red, Yellow, Blue, Green, & Tan

TAN (TA)

GECKO GREEN (GC)

KENTUCKY GREEN (KG)

BURGUNDY (BU)

COBALT BLUE (CB)

ARIZONA TURQUOISE (AT)

TEAL (TE)