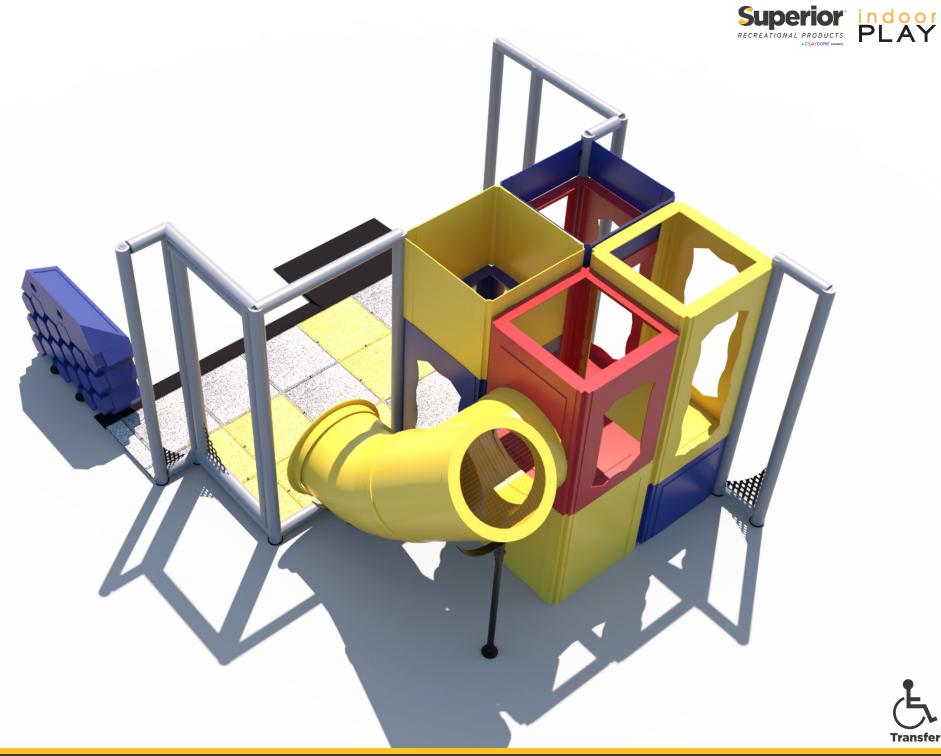

**Structure Capacity: 8** 

Ball Turn Activity Panel Toddler Activity

3' 6" Enclosed Tube Slide

Sneaker Keeper

3 Level KidsCube™ Climb