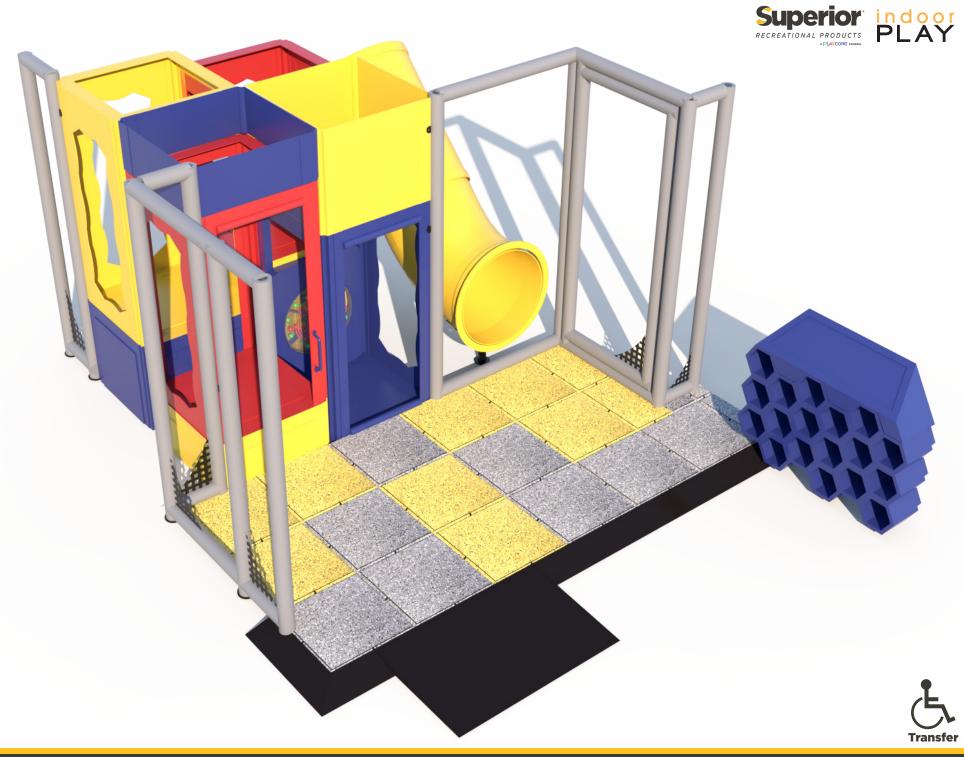

**Structure Capacity: 8** 

Ball Turn Activity Panel Toddler Activity

3' 6" Enclosed Tube Slide

Sneaker Keeper

3 Level KidsCube™ Climb