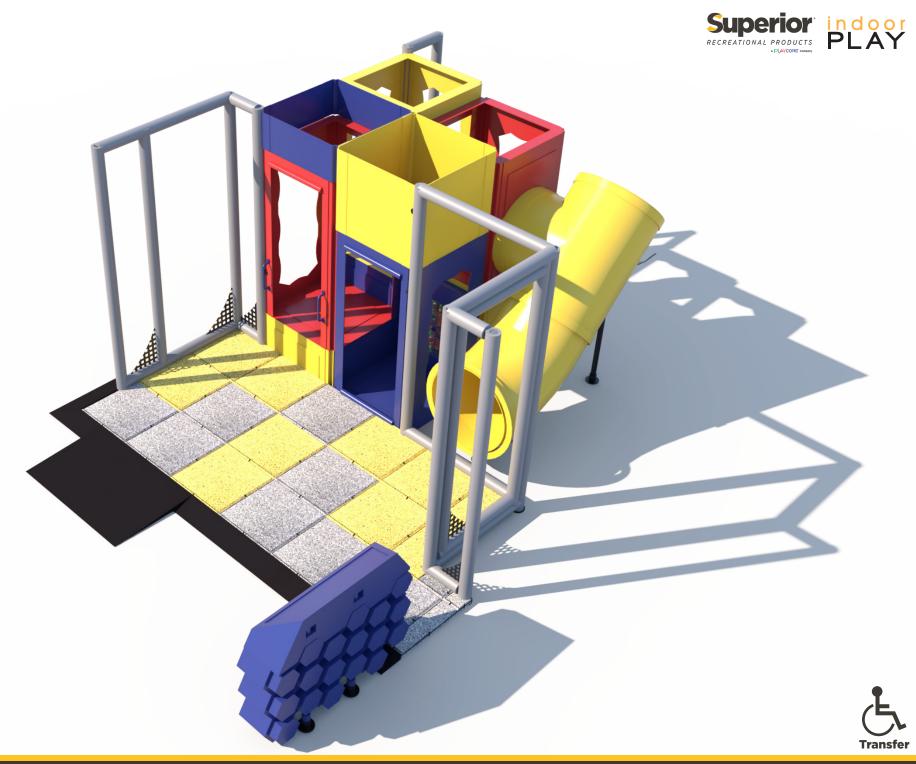

**Structure Capacity: 8** 

Ball Turn Activity Panel Toddler Activity

3' 6" Enclosed Tube Slide

Sneaker Keeper

3 Level KidsCube™ Climb