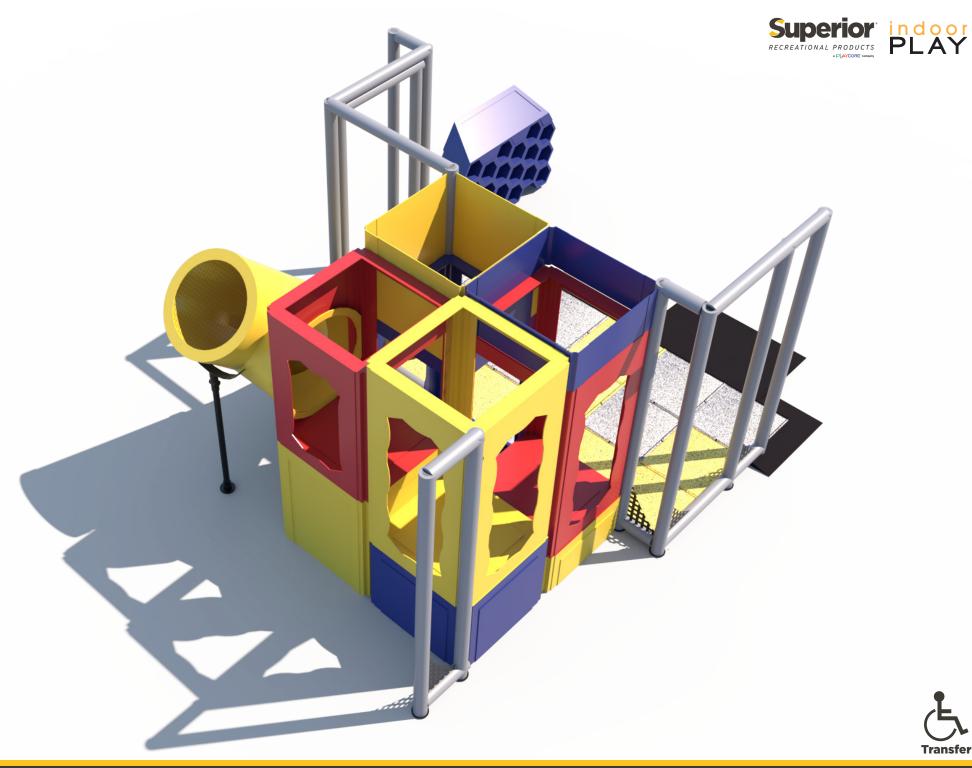

**Structure Capacity: 8** 

Ball Turn Activity Panel Toddler Activity

3' 6" Enclosed Tube Slide

Sneaker Keeper

3 Level KidsCube™ Climb