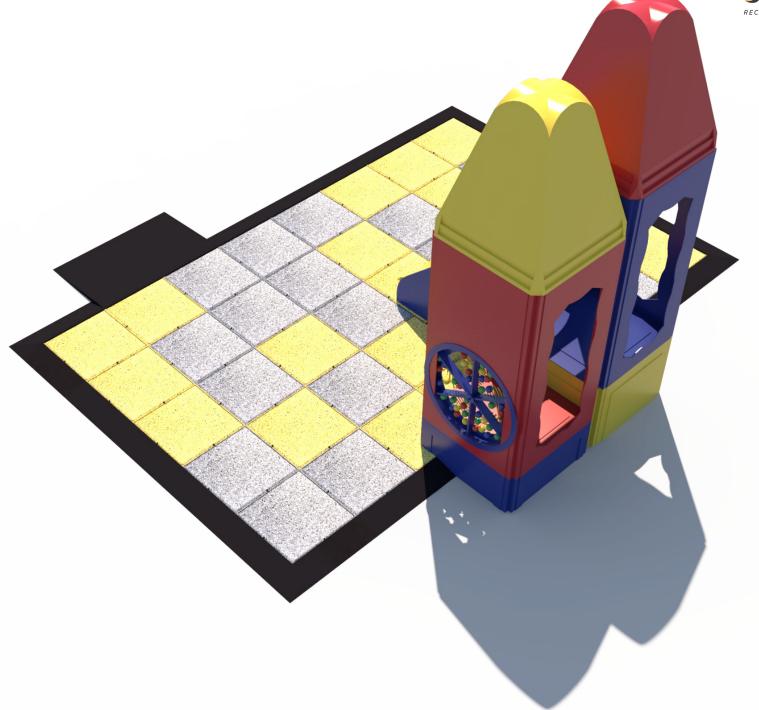

**Structure Capacity: 8** 

Ball Turn Activity Panel Toddler Activity

2' Tot Slide Toddler Activity

Sneaker Keeper

2 Level KidsCube™ Climb

# INTERLOCKING TILE COLOR OPTIONS