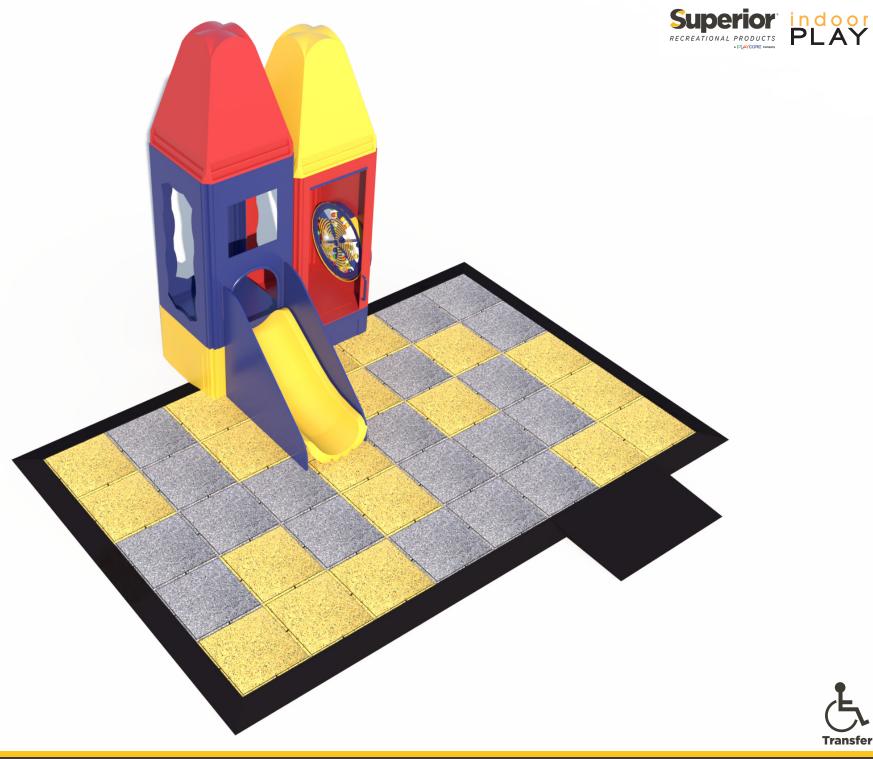

**Structure Capacity: 8** 

Ball Turn Activity Panel Toddler Activity

2' Tot Slide Toddler Activity

Sneaker Keeper

2 Level KidsCube™ Climb

# INTERLOCKING TILE COLOR OPTIONS