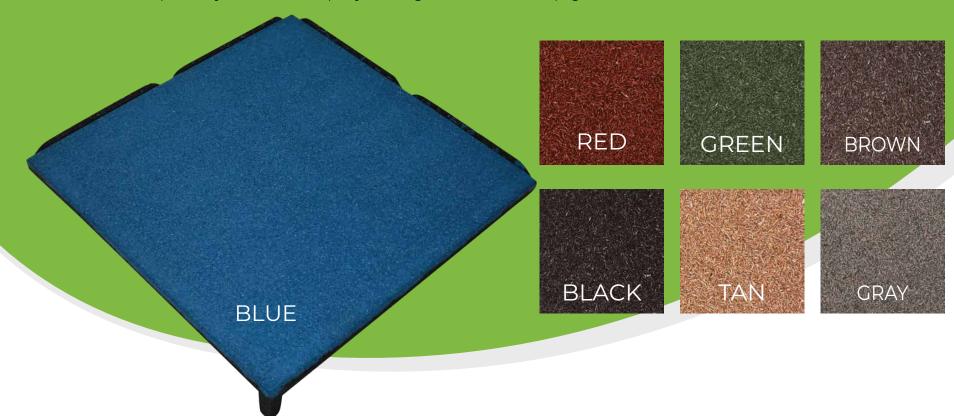

# INTERLOCKING TILE COLOR OPTIONS

## **BUFFING TOP**

Pigmented using organic powder color coating methods that will not delaminate over time. Sealed with specially formulated polymer agent that bonds pigments into the rubber.