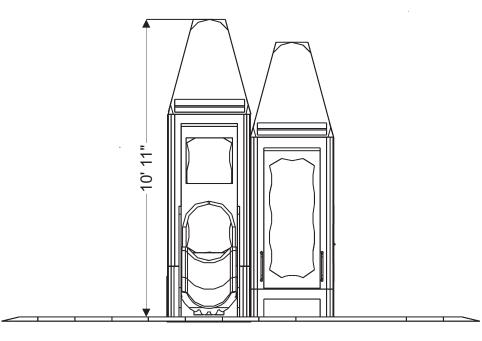

**Structure Capacity: 8** 

Ball Turn Activity Panel Toddler Activity

2' Tot Slide Toddler Activity

Sneaker Keeper

2 Level KidsCube™ Climb