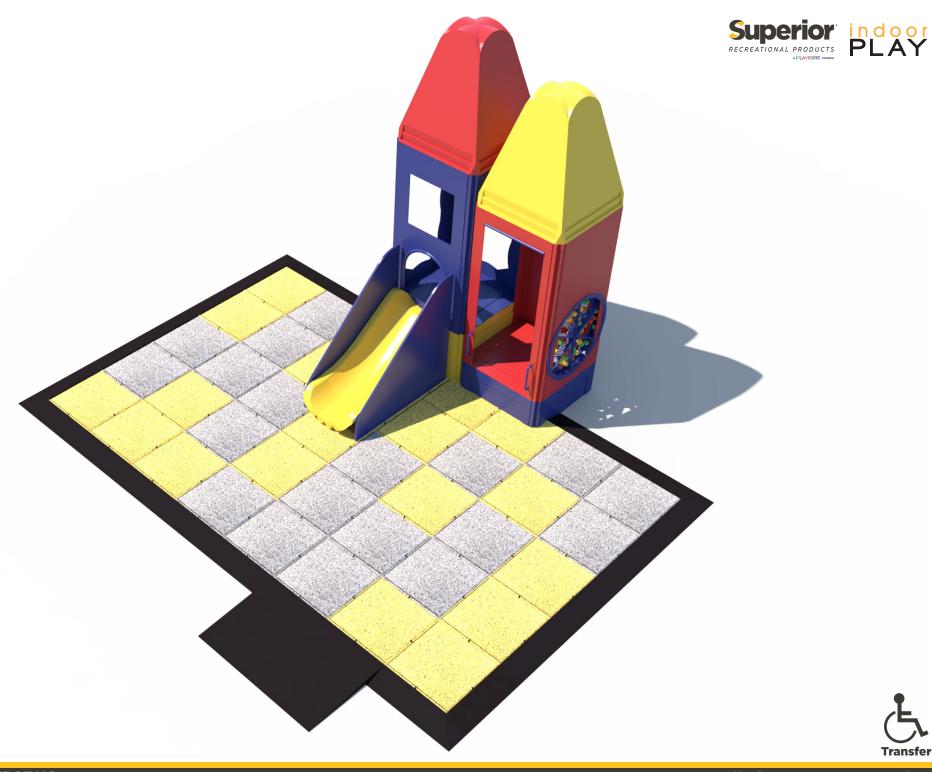

**Structure Capacity: 8** 

Ball Turn Activity Panel Toddler Activity

2' Tot Slide Toddler Activity

Sneaker Keeper

2 Level KidsCube™ Climb

# INTERLOCKING TILE COLOR OPTIONS