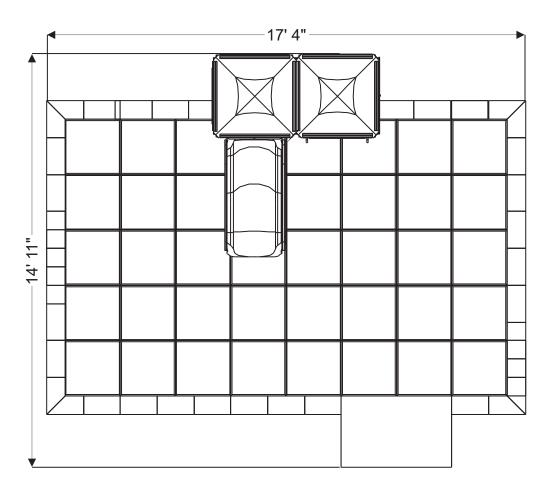

**Structure Capacity: 8** 

Ball Turn Activity Panel Toddler Activity

2' Tot Slide Toddler Activity

Sneaker Keeper

2 Level KidsCube™ Climb