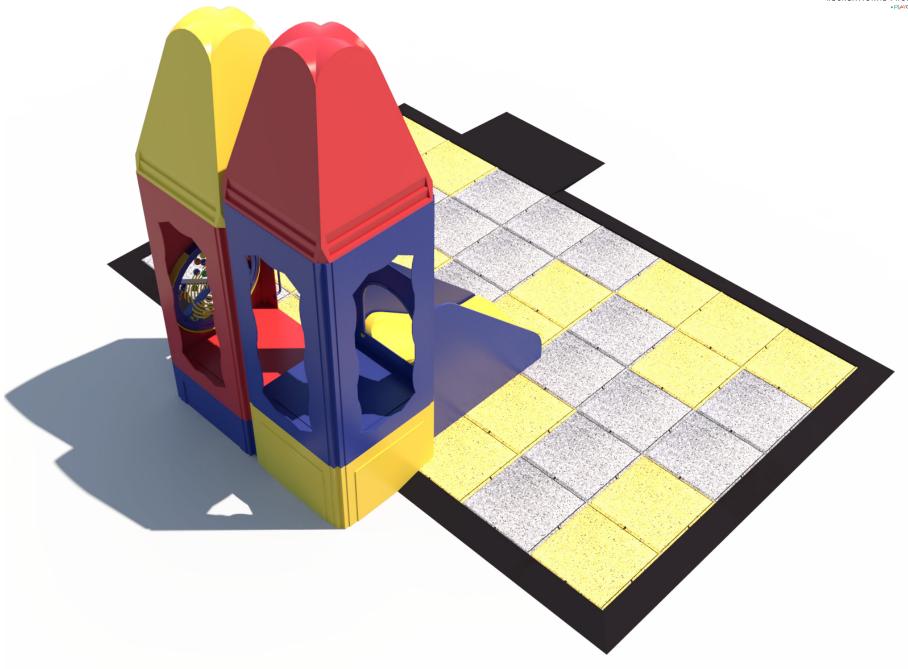

**Structure Capacity: 8** 

Ball Turn Activity Panel Toddler Activity

2' Tot Slide Toddler Activity

Sneaker Keeper

2 Level KidsCube™ Climb

# INTERLOCKING TILE COLOR OPTIONS