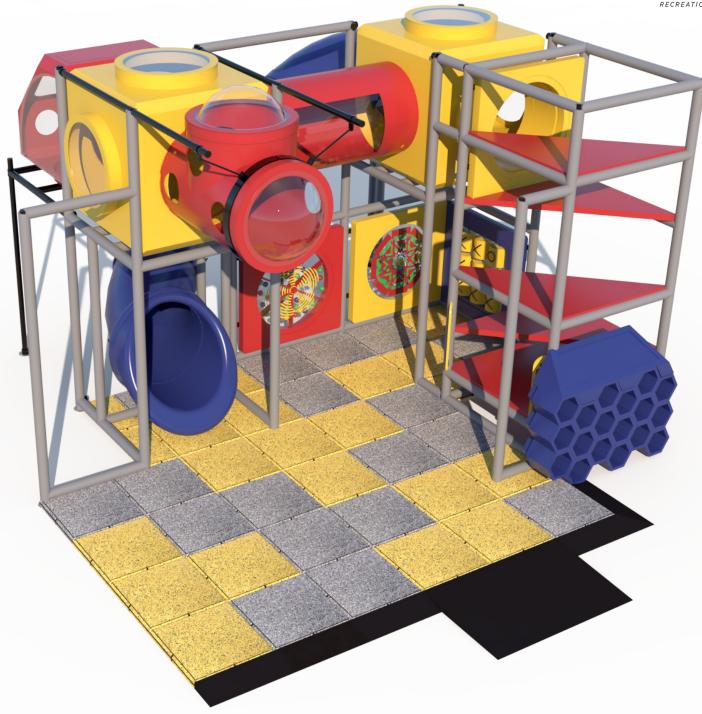

Gyro Activity Panel Toddler Activity

Ball Turn Activity Panel Toddler Activity

Tic-Tac-Toe **Activity Panel** Toddler Activity

(2) Junction Cubes with Lookout Windows

Turbo Car with Steering Wheel & Lookout Windows

5' Crawl Tunnel with **Lookout Windows** 

T-Tube Lookout with Bubble Windows

6' 8" Enclosed Curved Tube Slide

Sneaker Keeper

4 Level Deck Climb