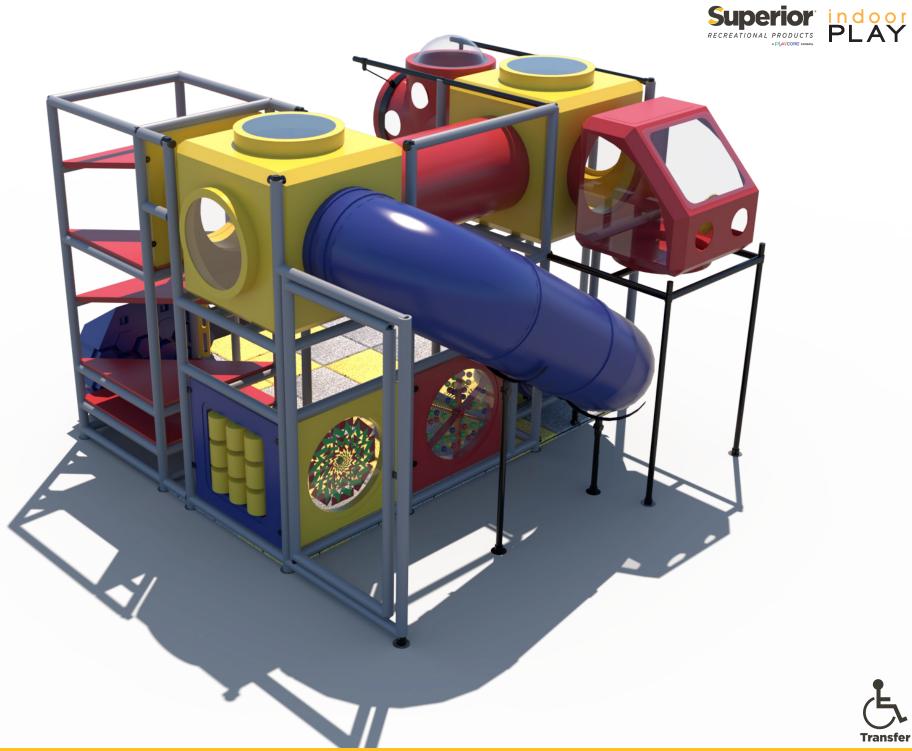

Gyro Activity Panel Toddler Activity

Ball Turn Activity Panel Toddler Activity

Tic-Tac-Toe **Activity Panel** Toddler Activity

(2) Junction Cubes with Lookout Windows

Turbo Car with Steering Wheel & Lookout Windows

5' Crawl Tunnel with **Lookout Windows** 

T-Tube Lookout with Bubble Windows

6' 8" Enclosed Curved Tube Slide

Sneaker Keeper

4 Level Deck Climb