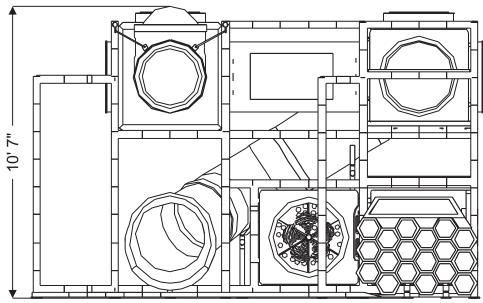

Gyro Activity Panel Toddler Activity

Ball Turn Activity Panel Toddler Activity

Tic-Tac-Toe **Activity Panel** Toddler Activity

(2) Junction Cubes with Lookout Windows

Turbo Car with Steering Wheel & Lookout Windows

5' Crawl Tunnel with **Lookout Windows** 

T-Tube Lookout with Bubble Windows

6' 8" Enclosed Curved Tube Slide

Sneaker Keeper

4 Level Deck Climb