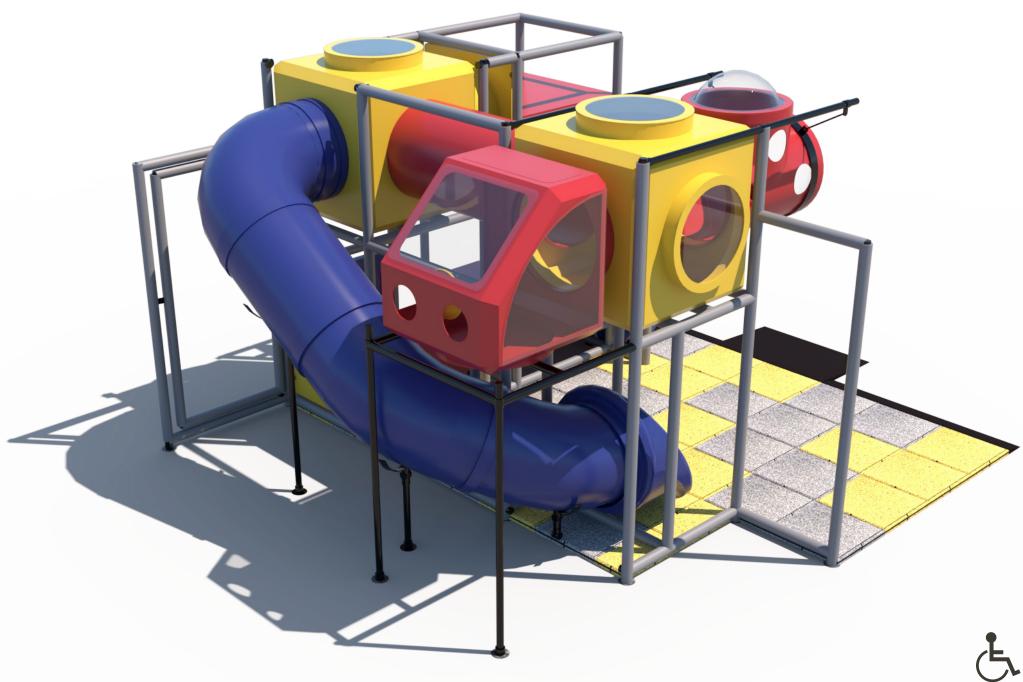

Gyro Activity Panel Toddler Activity

Ball Turn Activity Panel Toddler Activity

Tic-Tac-Toe **Activity Panel** Toddler Activity

(2) Junction Cubes with Lookout Windows

Turbo Car with Steering Wheel & Lookout Windows

5' Crawl Tunnel with **Lookout Windows** 

T-Tube Lookout with Bubble Windows

6' 8" Enclosed Curved Tube Slide

Sneaker Keeper

4 Level Deck Climb