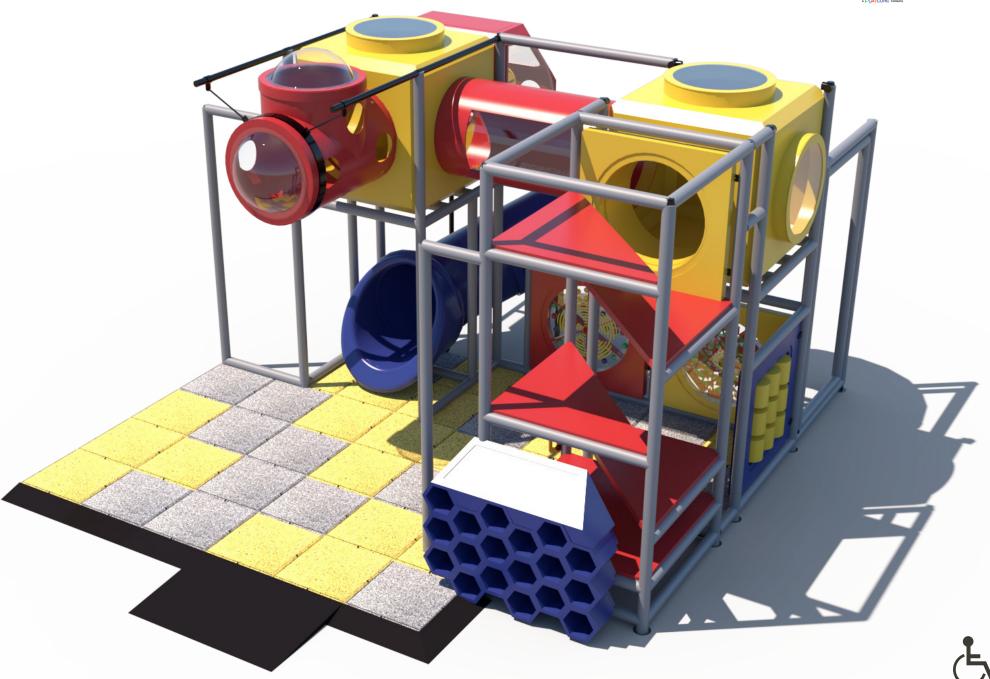

Gyro Activity Panel Toddler Activity

Ball Turn Activity Panel Toddler Activity

Tic-Tac-Toe **Activity Panel** Toddler Activity

(2) Junction Cubes with Lookout Windows

Turbo Car with Steering Wheel & Lookout Windows

5' Crawl Tunnel with **Lookout Windows** 

T-Tube Lookout with Bubble Windows

6' 8" Enclosed Curved Tube Slide

Sneaker Keeper

4 Level Deck Climb