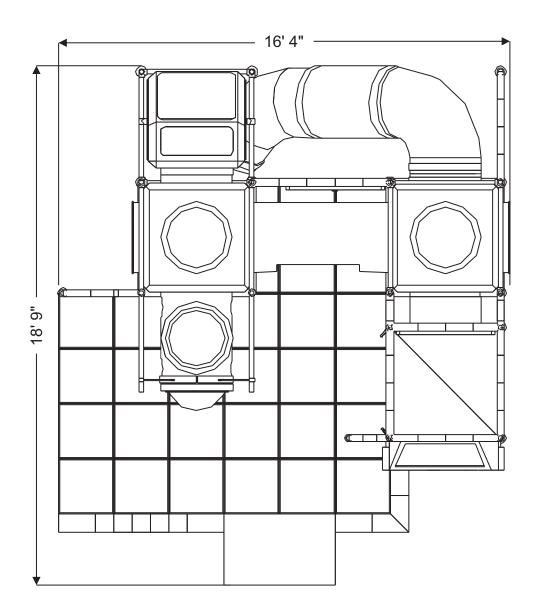

Gyro Activity Panel Toddler Activity

Ball Turn Activity Panel Toddler Activity

Tic-Tac-Toe **Activity Panel** Toddler Activity

(2) Junction Cubes with Lookout Windows

Turbo Car with Steering Wheel & Lookout Windows

5' Crawl Tunnel with **Lookout Windows** 

T-Tube Lookout with Bubble Windows

6' 8" Enclosed Curved Tube Slide

Sneaker Keeper

4 Level Deck Climb