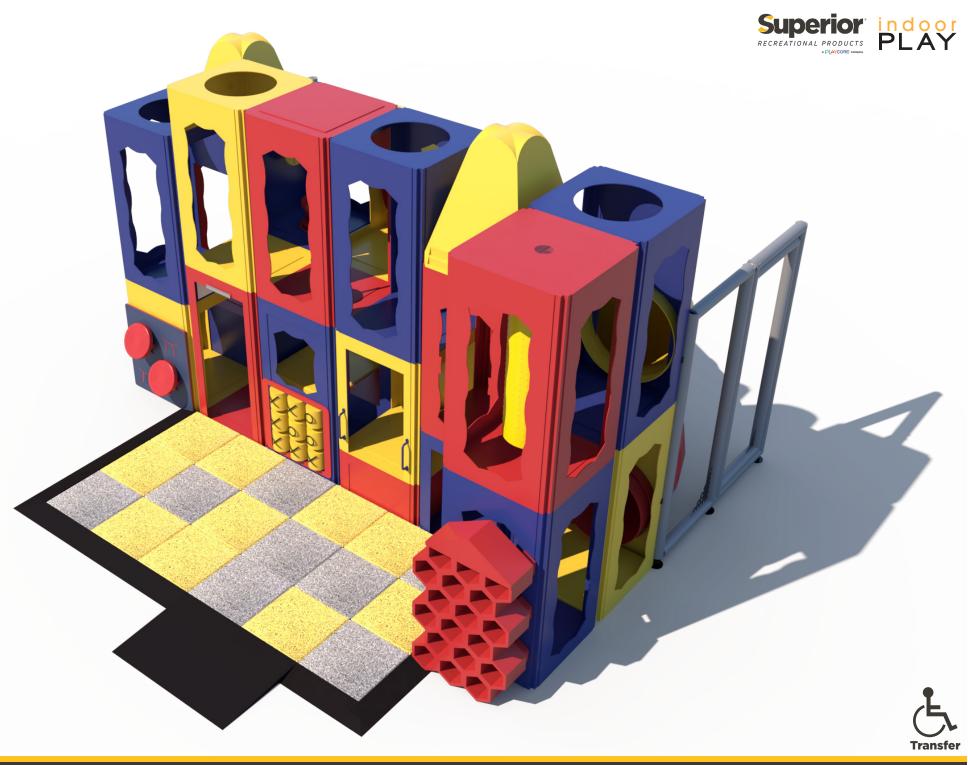

Preliminary Concept Design

Gyro Activity Panel Toddler Activity

Tic-Tac-Toe **Activity Panel** Toddler Activity

(2) 5' 6" Enclosed Curved Tube Slides

**Drum Activity Panel** Toddler Activity

Twist 'N Turn Seat with Steering Wheel

Lily Pad

Squeeze Play

3 Level KidsCube™ Climb

Sneaker Keeper