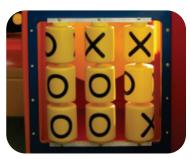

Preliminary Concept Design

Gyro Activity Panel Toddler Activity

Tic-Tac-Toe **Activity Panel** Toddler Activity

(2) 5' 6" Enclosed Curved Tube Slides

**Drum Activity Panel** Toddler Activity

Twist 'N Turn Seat with Steering Wheel