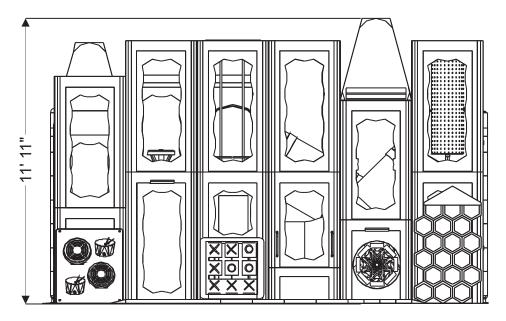

Preliminary Concept Design

Gyro Activity Panel Toddler Activity

Tic-Tac-Toe **Activity Panel** Toddler Activity

(2) 5' 6" Enclosed Curved Tube Slides

**Drum Activity Panel** Toddler Activity

Twist 'N Turn Seat with Steering Wheel

Lily Pad

Squeeze Play

3 Level KidsCube™ Climb

Sneaker Keeper