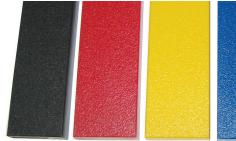

## **BUFFING TOP**

Pigmented using organic powder color coating methods that will not delaminate over time. Sealed with specially formulated polymer agent that bonds pigments into the rubber.

### **EPDM TOP**

EPDM granules are used to create options from bright solids to special blends for specific color themes. Mixtures includes a vibrant 90% EPDM/10% black mesh for standout solids, a 50/50 mix with black mesh, and mixtures with up to 3 EPDM colors. Ask your rep about specific blends to cover your space needs.