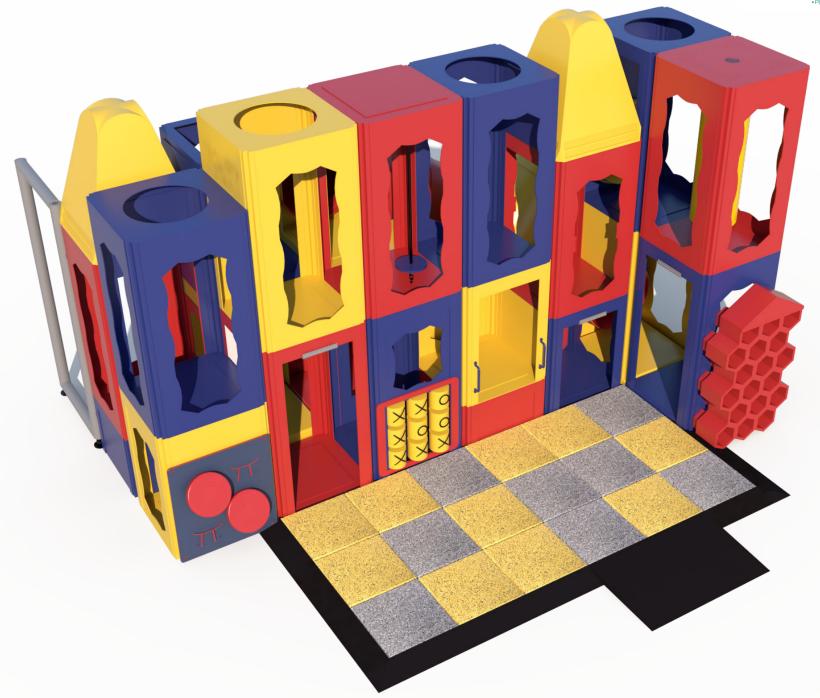

Preliminary Concept Design

Gyro Activity Panel Toddler Activity

Tic-Tac-Toe **Activity Panel** Toddler Activity

(2) 5' 6" Enclosed Curved Tube Slides

**Drum Activity Panel** Toddler Activity

Twist 'N Turn Seat with Steering Wheel

Lily Pad

Squeeze Play

3 Level KidsCube™ Climb

Sneaker Keeper