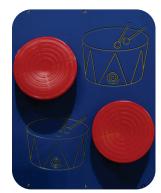

Preliminary Concept Design

Gyro Activity Panel Toddler Activity

Tic-Tac-Toe **Activity Panel** Toddler Activity

(2) 5' 6" Enclosed Curved Tube Slides

**Drum Activity Panel** Toddler Activity

Twist 'N Turn Seat with Steering Wheel