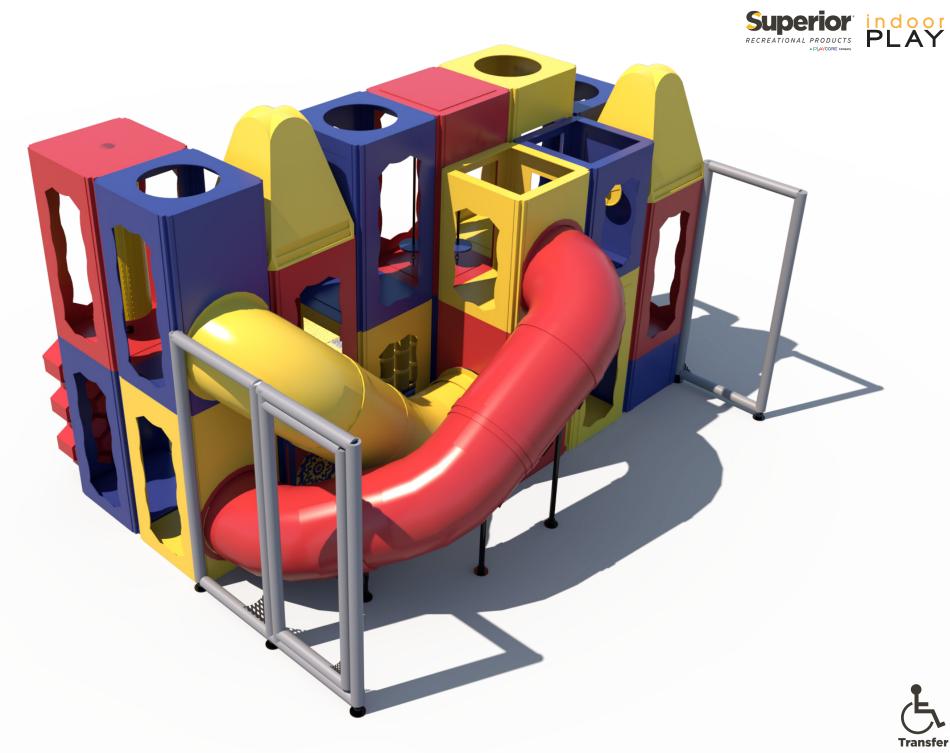

Preliminary Concept Design

Gyro Activity Panel Toddler Activity

Tic-Tac-Toe **Activity Panel** Toddler Activity

(2) 5' 6" Enclosed Curved Tube Slides

**Drum Activity Panel** Toddler Activity

Twist 'N Turn Seat with Steering Wheel

Lily Pad

Squeeze Play

3 Level KidsCube™ Climb

Sneaker Keeper