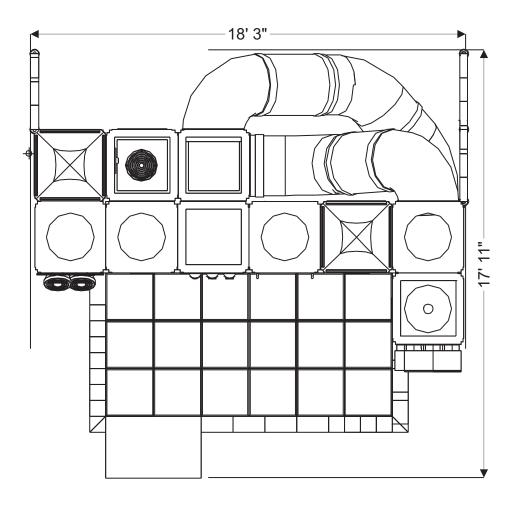

Preliminary Concept Design

Gyro Activity Panel Toddler Activity

Tic-Tac-Toe **Activity Panel** Toddler Activity

(2) 5' 6" Enclosed Curved Tube Slides

**Drum Activity Panel** Toddler Activity

Twist 'N Turn Seat with Steering Wheel

Lily Pad

Squeeze Play

3 Level KidsCube™ Climb

Sneaker Keeper