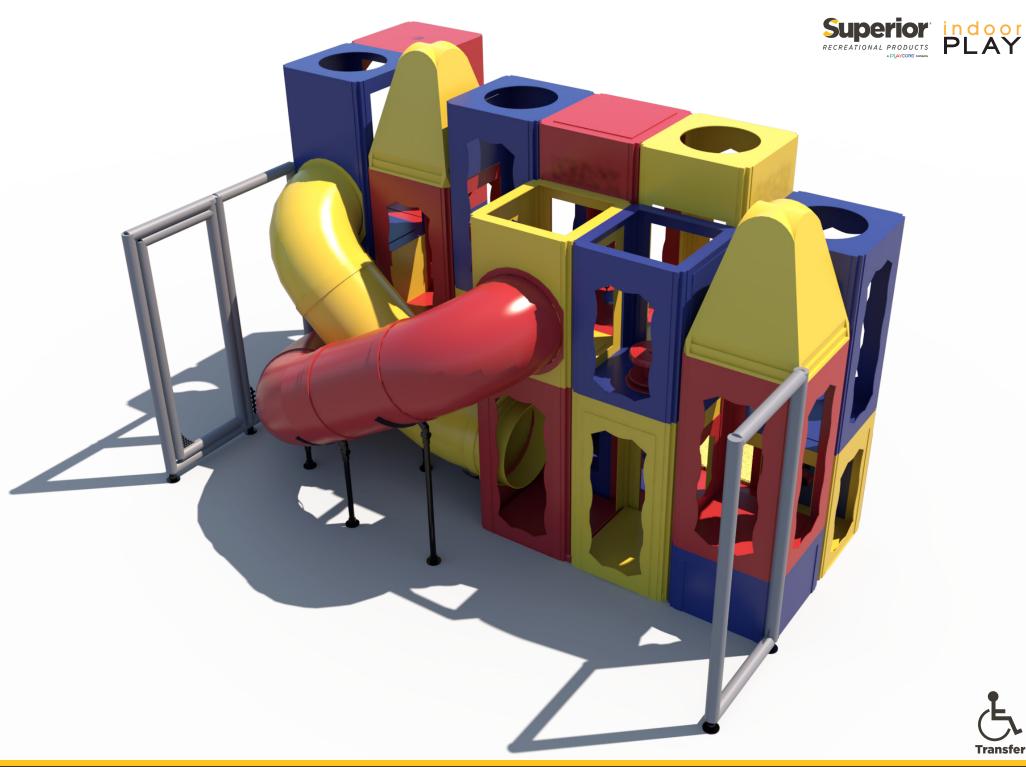

Preliminary Concept Design

Gyro Activity Panel Toddler Activity

Tic-Tac-Toe **Activity Panel** Toddler Activity

(2) 5' 6" Enclosed Curved Tube Slides

**Drum Activity Panel** Toddler Activity

Twist 'N Turn Seat with Steering Wheel

Lily Pad

Squeeze Play

3 Level KidsCube™ Climb

Sneaker Keeper