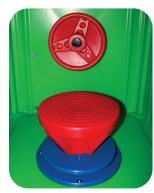

Preliminary Concept Design

Gyro Activity Panel Toddler Activity

Tic-Tac-Toe **Activity Panel** Toddler Activity

(2) 5' 6" Enclosed Curved Tube Slides

**Drum Activity Panel** Toddler Activity

Twist 'N Turn Seat with Steering Wheel