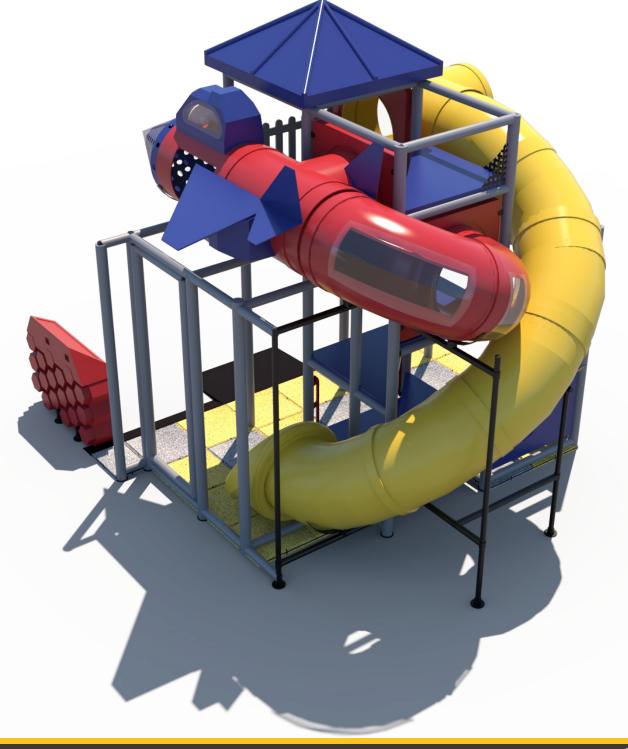

Ball Turn Activity Panel Toddler Activity

7' Curved Incline Crawl **Tunnel with Lookout Windows** 

T-Tube Junction with Lookout Windows

9' Enclosed Curved Tube Slide

6 Level Deck Climb

Jet with Steering Wheel and Lookout Windows

Sneaker Keeper

**Drum Activity Panel** Toddler Activity