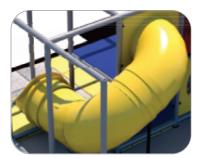

Ball Turn Activity Panel Toddler Activity

7' Curved Incline Crawl **Tunnel with Lookout Windows** 

T-Tube Junction with Lookout Windows

9' Enclosed Curved Tube Slide

6 Level Deck Climb

Jet with Steering Wheel and Lookout Windows