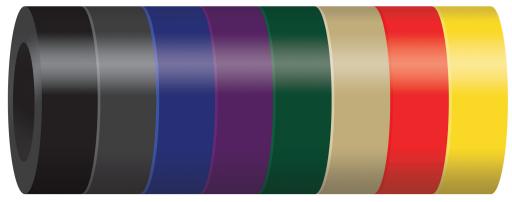

Ball Turn Activity Panel Toddler Activity



7' Curved Incline Crawl **Tunnel with Lookout Windows** 



T-Tube Junction with Lookout Windows



9' Enclosed Curved Tube Slide



6 Level Deck Climb



Jet with Steering Wheel and Lookout Windows



Sneaker Keeper



**Drum Activity Panel** Toddler Activity





#### **Roto Plastic:**



LIGHT GREY (LGY)



DARK YELLOW (DY)



ORANGE (OR)

DARK RED (DR)



WOODS ORANGE (WO)



PURPLE (PU)

HDPE:



Black, Red, Yellow, Blue, Green, & Tan



TAN (TA)

GECKO GREEN (GC)



KENTUCKY GREEN (KG)



BURGUNDY (BU)

COBALT BLUE (CB)

ARIZONA TURQUOISE (AT)





TEAL (TE)



CYAN (CY)



GREEN (GR)



BLUE (BL)

#### **Metals:**



Green, Blue, Yellow, Red, Tan, Black, Silver & White

#### **PVC Mesh:**



Black

#### **Post Foam:**



Black, Gray, Blue, Purple, Green, Tan, Red, & Yellow



# INTERLOCKING TILE COLOR OPTIONS

## **BUFFING TOP**

Pigmented using organic powder color coating methods that will not delaminate over time. Sealed with specially formulated polymer agent that bonds pigments into the rubber.



### **EPDM TOP**

EPDM granules are used to create options from bright solids to special blends for specific color themes. Mixtures includes a vibrant 90% EPDM/10% black mesh for standout solids, a 50/50 mix with black mesh, and mixtures with up to 3 EPDM colors. Ask your rep about specific blends to cover your space needs.