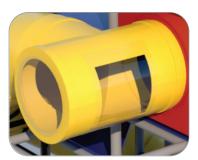

Ball Turn Activity Panel Toddler Activity

7' Curved Incline Crawl **Tunnel with Lookout Windows** 

T-Tube Junction with Lookout Windows

9' Enclosed Curved Tube Slide

6 Level Deck Climb

Jet with Steering Wheel and Lookout Windows