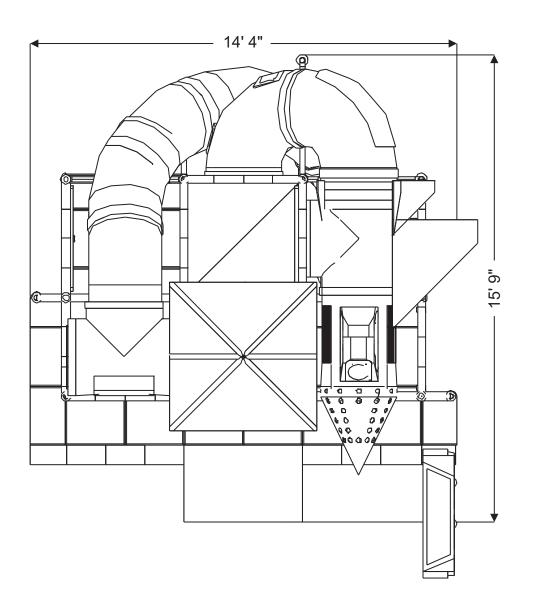

Ball Turn Activity Panel Toddler Activity

7' Curved Incline Crawl **Tunnel with Lookout Windows** 

T-Tube Junction with Lookout Windows

9' Enclosed Curved Tube Slide

6 Level Deck Climb

Jet with Steering Wheel and Lookout Windows

Sneaker Keeper

**Drum Activity Panel** Toddler Activity