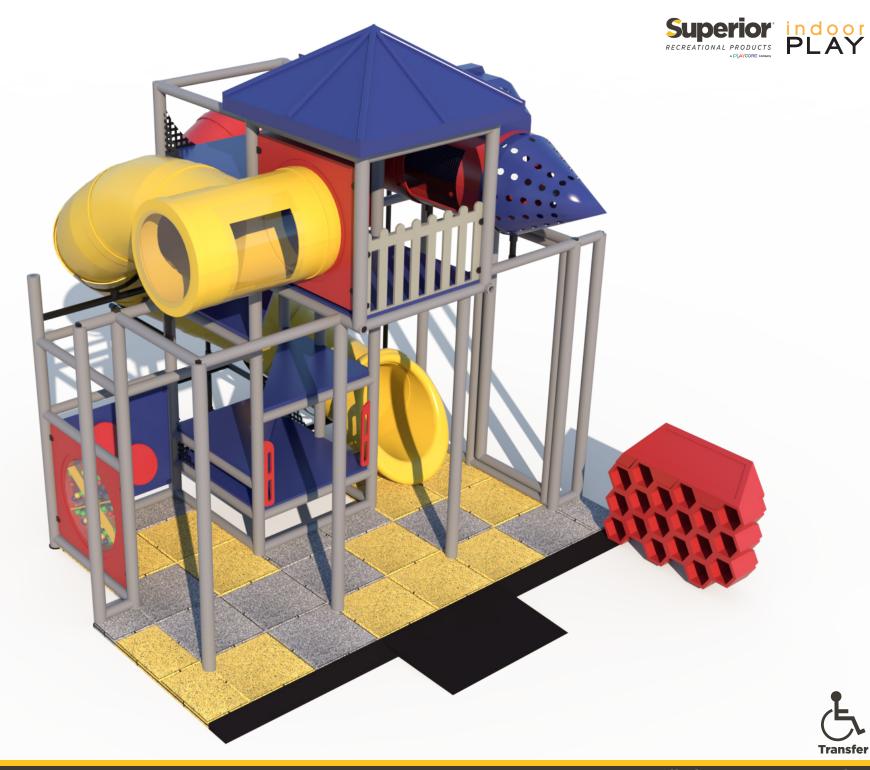

Ball Turn Activity Panel Toddler Activity

7' Curved Incline Crawl **Tunnel with Lookout Windows** 

T-Tube Junction with Lookout Windows

9' Enclosed Curved Tube Slide

6 Level Deck Climb

Jet with Steering Wheel and Lookout Windows

Sneaker Keeper

**Drum Activity Panel** Toddler Activity