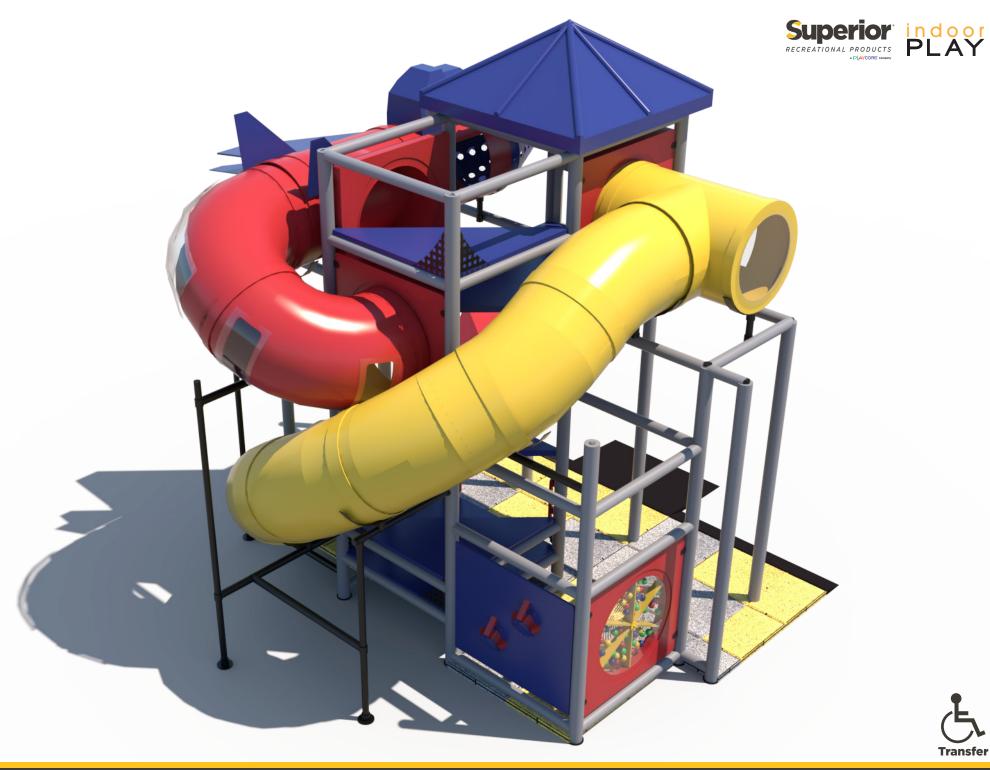

Ball Turn Activity Panel Toddler Activity

7' Curved Incline Crawl **Tunnel with Lookout Windows** 

T-Tube Junction with Lookout Windows

9' Enclosed Curved Tube Slide

6 Level Deck Climb

Jet with Steering Wheel and Lookout Windows

Sneaker Keeper

**Drum Activity Panel** Toddler Activity