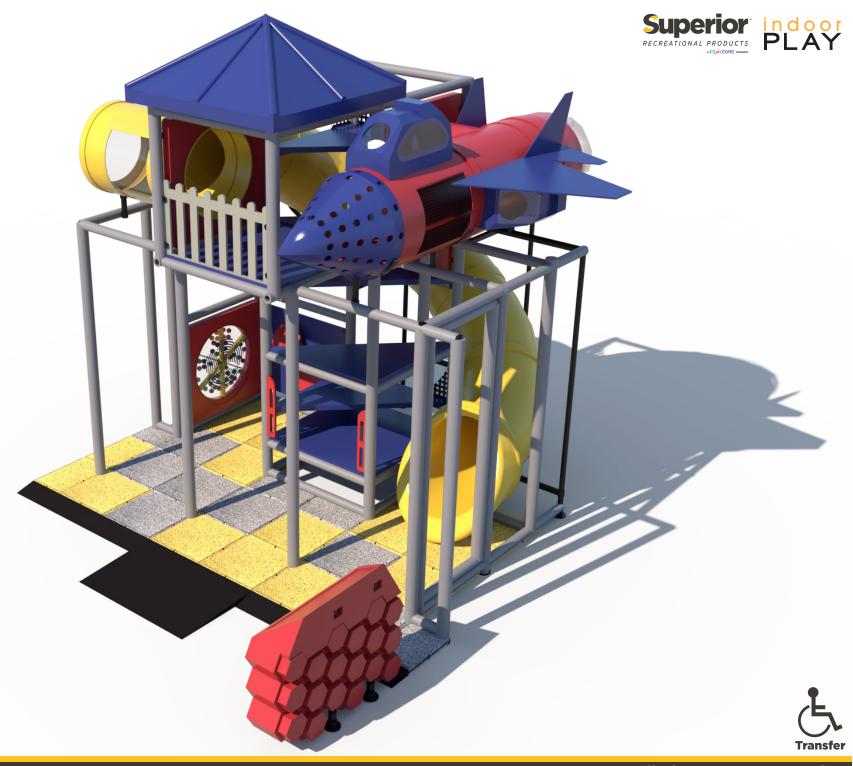

Ball Turn Activity Panel Toddler Activity

7' Curved Incline Crawl **Tunnel with Lookout Windows** 

T-Tube Junction with Lookout Windows

9' Enclosed Curved Tube Slide

6 Level Deck Climb

Jet with Steering Wheel and Lookout Windows

Sneaker Keeper

**Drum Activity Panel** Toddler Activity