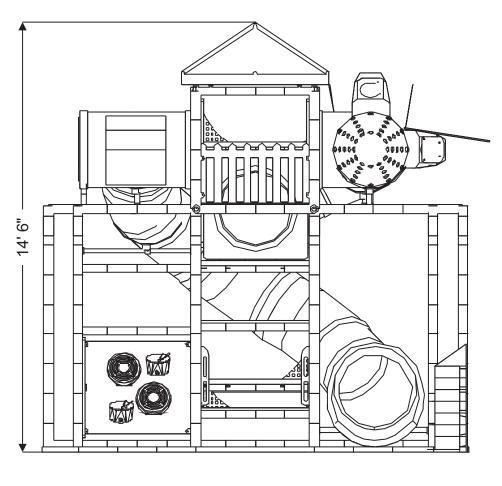

Ball Turn Activity Panel Toddler Activity

7' Curved Incline Crawl **Tunnel with Lookout Windows** 

T-Tube Junction with Lookout Windows

9' Enclosed Curved Tube Slide

6 Level Deck Climb

Jet with Steering Wheel and Lookout Windows

Sneaker Keeper

**Drum Activity Panel** Toddler Activity