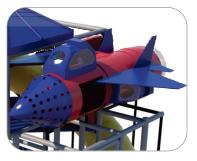

Ball Turn Activity Panel Toddler Activity

7' Curved Incline Crawl **Tunnel with Lookout Windows** 

T-Tube Junction with Lookout Windows

9' Enclosed Curved Tube Slide

6 Level Deck Climb

Jet with Steering Wheel and Lookout Windows