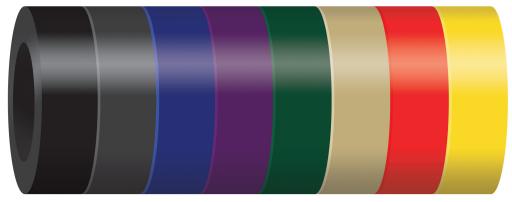

anel** Toddler Activity



T-Tube Junction with Lookout Windows



Corner Junction with **Lookout Windows** 



Sphere Junction with **Lookout Windows** 



Turbo Junction with Steering Wheel & Lookout Windows



3 Level Deck Climb



Sneaker Keeper



5' Enclosed Hook Tube Slide



11' T-Tube Crawl Tunnel Toddler Activity





#### **Roto Plastic:**



LIGHT GREY (LGY)



DARK YELLOW (DY)



ORANGE (OR)

DARK RED (DR)



WOODS ORANGE (WO)



PURPLE (PU)

HDPE:



Black, Red, Yellow, Blue, Green, & Tan



TAN (TA)

GECKO GREEN (GC)



KENTUCKY GREEN (KG)



BURGUNDY (BU)

COBALT BLUE (CB)

ARIZONA TURQUOISE (AT)





TEAL (TE)



CYAN (CY)



GREEN (GR)



BLUE (BL)

#### **Metals:**



Green, Blue, Yellow, Red, Tan, Black, Silver & White

#### **PVC Mesh:**



Black

#### **Post Foam:**



Black, Gray, Blue, Purple, Green, Tan, Red, & Yellow



# INTERLOCKING TILE COLOR OPTIONS

## **BUFFING TOP**

Pigmented using organic powder color coating methods that will not delaminate over time. Sealed with specially formulated polymer agent that bonds pigments into the rubber.



### **EPDM TOP**

EPDM granules are used to create options from bright solids to special blends for specific color themes. Mixtures includes a vibrant 90% EPDM/10% black mesh for standout solids, a 50/50 mix with black mesh, and mixtures with up to 3 EPDM colors. Ask your rep about specific blends to cover your space needs.