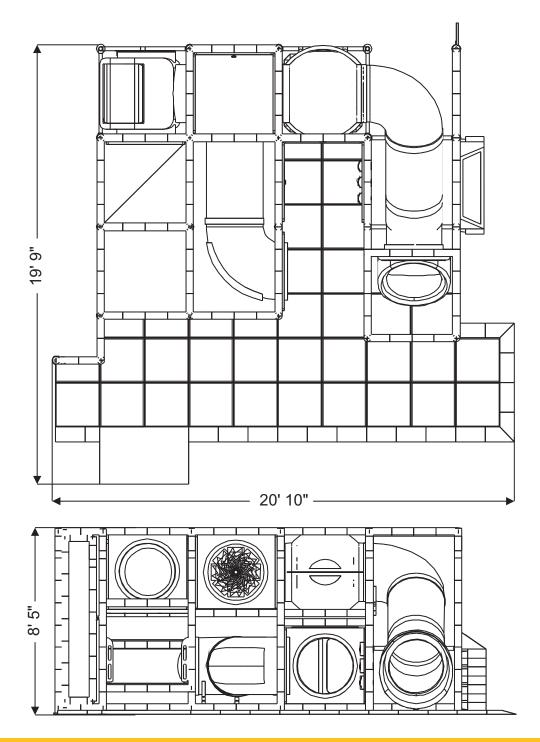

**Preliminary Concept Design** 

Structure: IP23124 Series: Contained / Age: 2-12 y/o

**Structure Capacity: 18** 

**Ball Turn Activity Panel** Toddler Activity

Gyro Activity Panel Toddler Activity

Tic-Tac-Toe **Activity Panel** Toddler Activity