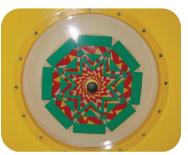

**Preliminary Concept Design** 

Structure: IP23124 Series: Contained / Age: 2-12 y/o

**Structure Capacity: 18** 

**Ball Turn Activity Panel** Toddler Activity

Gyro Activity Panel Toddler Activity

Tic-Tac-Toe **Activity Panel** Toddler Activity