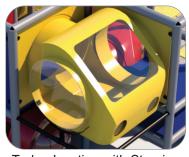

T-Tube Junction with Lookout Windows

Corner Junction with **Lookout Windows** 

Sphere Junction with **Lookout Windows** 

Turbo Junction with Steering Wheel & Lookout Windows

3 Level Deck Climb

Sneaker Keeper