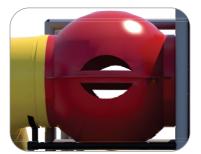

T-Tube Junction with Lookout Windows

Corner Junction with **Lookout Windows** 

Sphere Junction with **Lookout Windows** 

Turbo Junction with Steering Wheel & Lookout Windows

3 Level Deck Climb

Sneaker Keeper