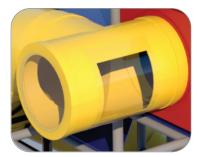

T-Tube Junction with Lookout Windows

Corner Junction with **Lookout Windows** 

Sphere Junction with **Lookout Windows** 

Turbo Junction with Steering Wheel & Lookout Windows

3 Level Deck Climb

Sneaker Keeper