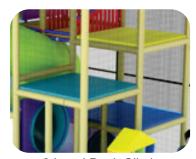

**Preliminary Concept Design** 

Structure: IP23124 Series: Contained / Age: 2-12 y/o

**Structure Capacity: 18** 

**Ball Turn Activity Panel** Toddler Activity

Gyro Activity Panel Toddler Activity

Tic-Tac-Toe **Activity Panel** Toddler Activity

T-Tube Junction with Lookout Windows

Corner Junction with **Lookout Windows** 

Sphere Junction with **Lookout Windows** 

Turbo Junction with Steering Wheel & Lookout Windows

3 Level Deck Climb

Sneaker Keeper

5' Enclosed Hook Tube Slide

11' T-Tube Crawl Tunnel Toddler Activity