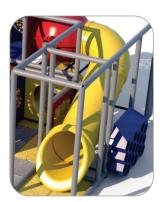

**Preliminary Concept Design** 

Structure: IP23124 Series: Contained / Age: 2-12 y/o

**Structure Capacity: 18** 

**Ball Turn Activity Panel** Toddler Activity

Gyro Activity Panel Toddler Activity

Tic-Tac-Toe **Activity Panel** Toddler Activity

T-Tube Junction with Lookout Windows

Corner Junction with **Lookout Windows** 

Sphere Junction with **Lookout Windows** 

Turbo Junction with Steering Wheel & Lookout Windows

3 Level Deck Climb

Sneaker Keeper

5' Enclosed Hook Tube Slide

11' T-Tube Crawl Tunnel Toddler Activity