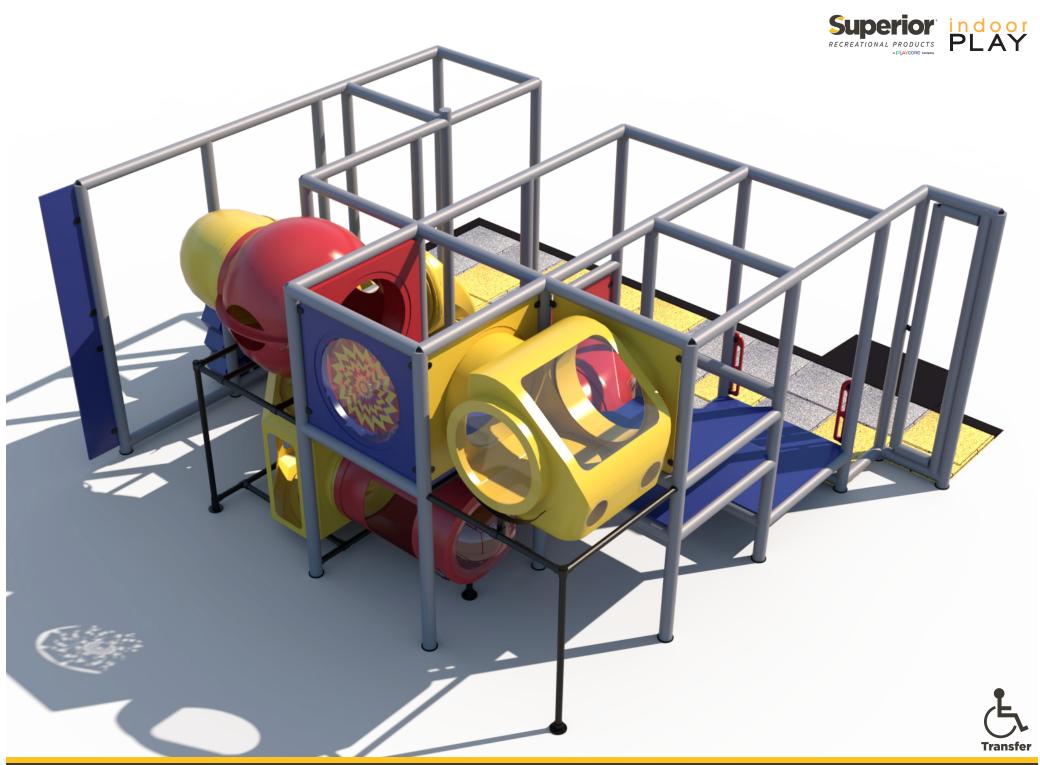

**Preliminary Concept Design** 

Structure: IP23124 Series: Contained / Age: 2-12 y/o

**Structure Capacity: 18** 

**Ball Turn Activity Panel** Toddler Activity

Gyro Activity Panel Toddler Activity

Tic-Tac-Toe **Activity Panel** Toddler Activity

T-Tube Junction with Lookout Windows

Corner Junction with **Lookout Windows** 

Sphere Junction with **Lookout Windows** 

Turbo Junction with Steering Wheel & Lookout Windows

3 Level Deck Climb

Sneaker Keeper

5' Enclosed Hook Tube Slide

11' T-Tube Crawl Tunnel Toddler Activity