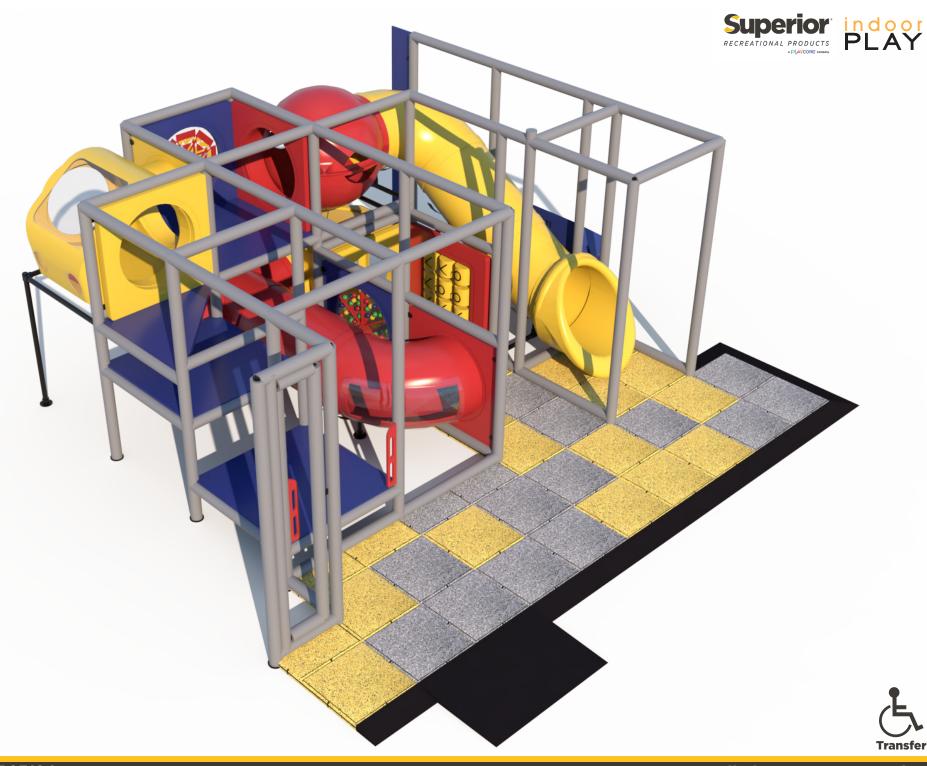

**Preliminary Concept Design** 

Structure: IP23124 Series: Contained / Age: 2-12 y/o

**Structure Capacity: 18** 

**Ball Turn Activity Panel** Toddler Activity

Gyro Activity Panel Toddler Activity

Tic-Tac-Toe **Activity Panel** Toddler Activity

T-Tube Junction with Lookout Windows

Corner Junction with **Lookout Windows** 

Sphere Junction with **Lookout Windows** 

Turbo Junction with Steering Wheel & Lookout Windows

3 Level Deck Climb

Sneaker Keeper

5' Enclosed Hook Tube Slide

11' T-Tube Crawl Tunnel Toddler Activity