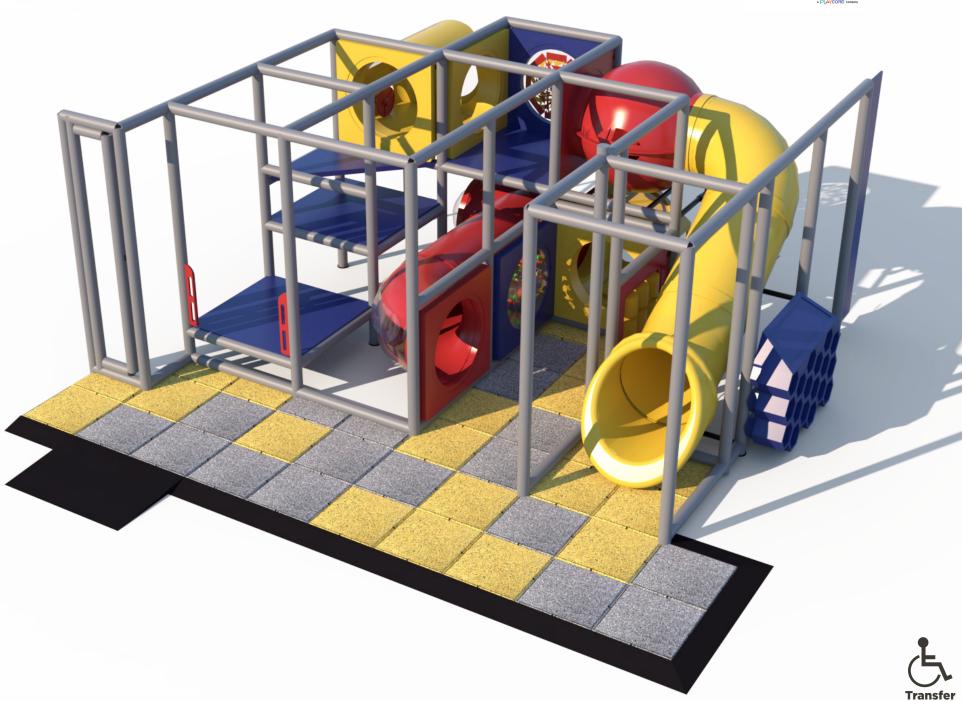

**Preliminary Concept Design** 

Structure: IP23124 Series: Contained / Age: 2-12 y/o

**Structure Capacity: 18** 

**Ball Turn Activity Panel** Toddler Activity

Gyro Activity Panel Toddler Activity

Tic-Tac-Toe **Activity Panel** Toddler Activity

T-Tube Junction with Lookout Windows

Corner Junction with **Lookout Windows** 

Sphere Junction with **Lookout Windows** 

Turbo Junction with Steering Wheel & Lookout Windows

3 Level Deck Climb

Sneaker Keeper

5' Enclosed Hook Tube Slide

11' T-Tube Crawl Tunnel Toddler Activity