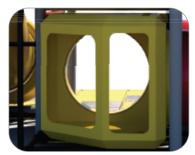

T-Tube Junction with Lookout Windows

Corner Junction with **Lookout Windows** 

Sphere Junction with **Lookout Windows** 

Turbo Junction with Steering Wheel & Lookout Windows

3 Level Deck Climb

Sneaker Keeper