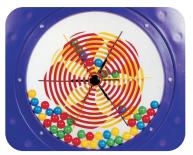

**Preliminary Concept Design** 

Structure: IP23124 Series: Contained / Age: 2-12 y/o

**Structure Capacity: 18** 

**Ball Turn Activity Panel** Toddler Activity

Gyro Activity Panel Toddler Activity

Tic-Tac-Toe **Activity Panel** Toddler Activity