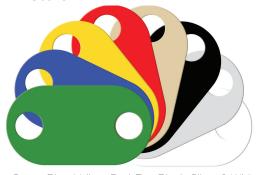

#### **Metals:**

Green, Blue, Yellow, Red, Tan, Black, Silver & White

#### **Post Foam:**

Black, Gray, Blue, Purple, Green, Tan, Red, & Yellow