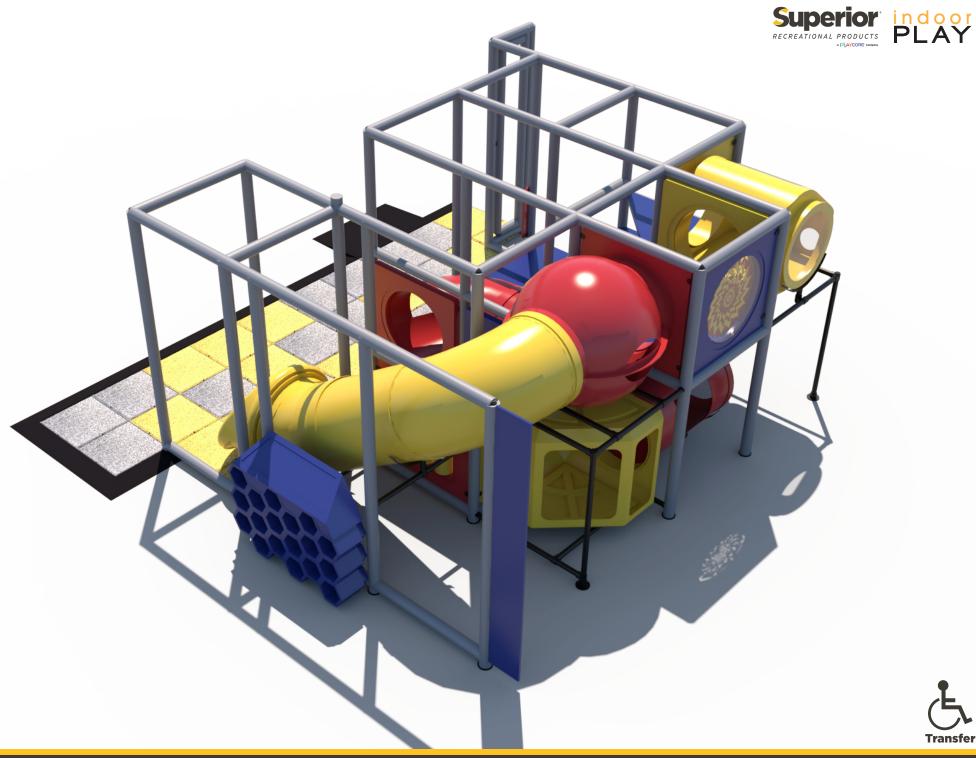

**Preliminary Concept Design** 

Structure: IP23124 Series: Contained / Age: 2-12 y/o

**Structure Capacity: 18** 

**Ball Turn Activity Panel** Toddler Activity

Gyro Activity Panel Toddler Activity

Tic-Tac-Toe **Activity Panel** Toddler Activity

T-Tube Junction with Lookout Windows

Corner Junction with **Lookout Windows** 

Sphere Junction with **Lookout Windows** 

Turbo Junction with Steering Wheel & Lookout Windows

3 Level Deck Climb

Sneaker Keeper

5' Enclosed Hook Tube Slide

11' T-Tube Crawl Tunnel Toddler Activity