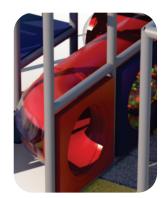

**Preliminary Concept Design** 

Structure: IP23124 Series: Contained / Age: 2-12 y/o

**Structure Capacity: 18** 

**Ball Turn Activity Panel** Toddler Activity

Gyro Activity Panel Toddler Activity

Tic-Tac-Toe **Activity Panel** Toddler Activity

T-Tube Junction with Lookout Windows

Corner Junction with **Lookout Windows** 

Sphere Junction with **Lookout Windows** 

Turbo Junction with Steering Wheel & Lookout Windows

3 Level Deck Climb

Sneaker Keeper

5' Enclosed Hook Tube Slide

11' T-Tube Crawl Tunnel Toddler Activity