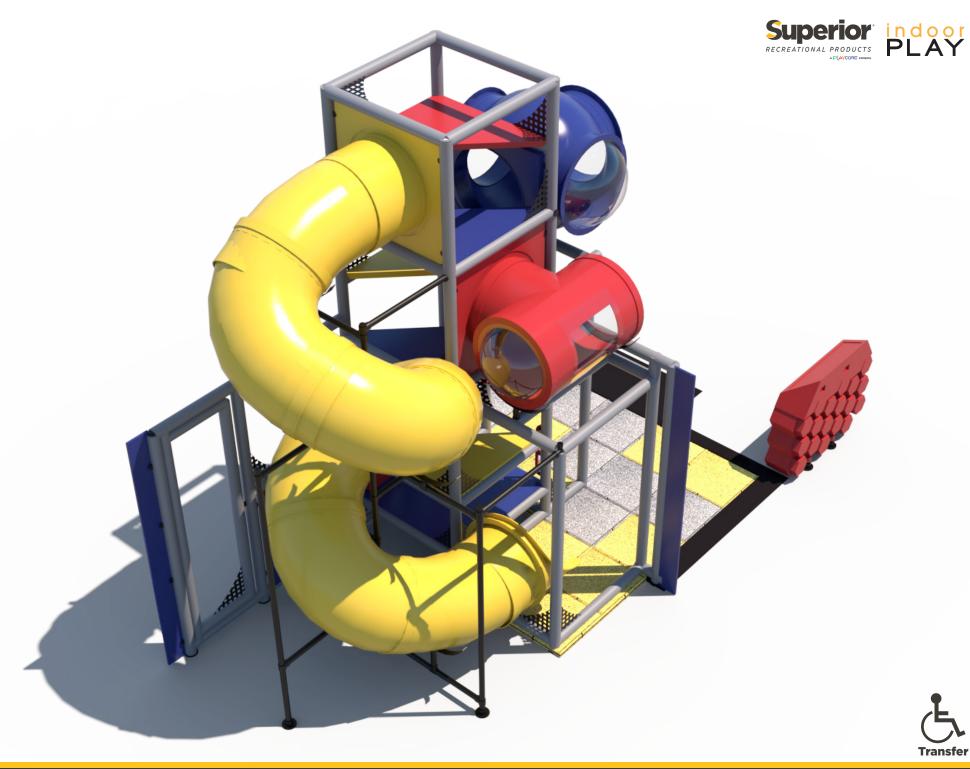

Structure: IP23126 Series: Contained / Age: 2-12 y/o

**Structure Capacity: 13** 

Ball Turn Activity Panel Toddler Activity

Gyro Activity Panel Toddler Activity

Sphere Junction with Bubble Windows

T-Tube Junction with **Bubble Windows** 

Sneaker Keeper

12' Enclosed Spiral Tube Slide

7 Level Deck Climb