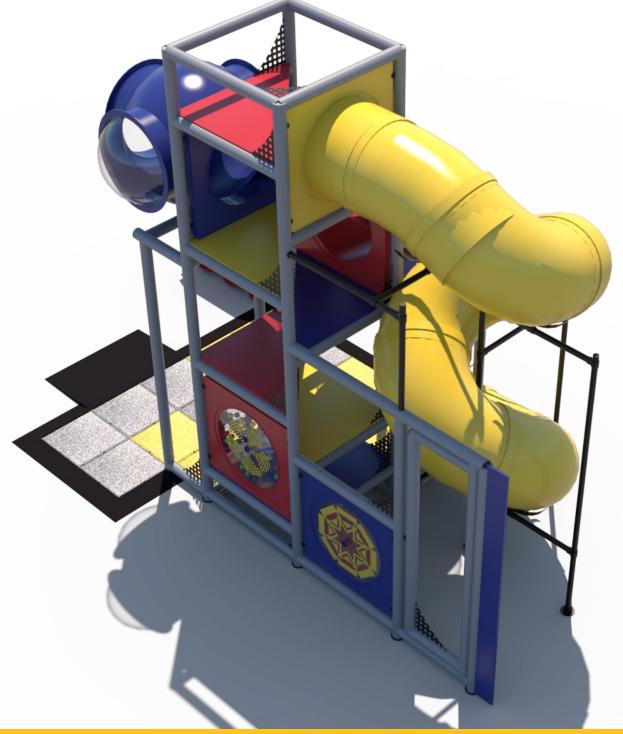

Structure: IP23126 Series: Contained / Age: 2-12 y/o

**Structure Capacity: 13** 

Ball Turn Activity Panel Toddler Activity

Gyro Activity Panel Toddler Activity

Sphere Junction with Bubble Windows

T-Tube Junction with **Bubble Windows** 

Sneaker Keeper

12' Enclosed Spiral Tube Slide

7 Level Deck Climb