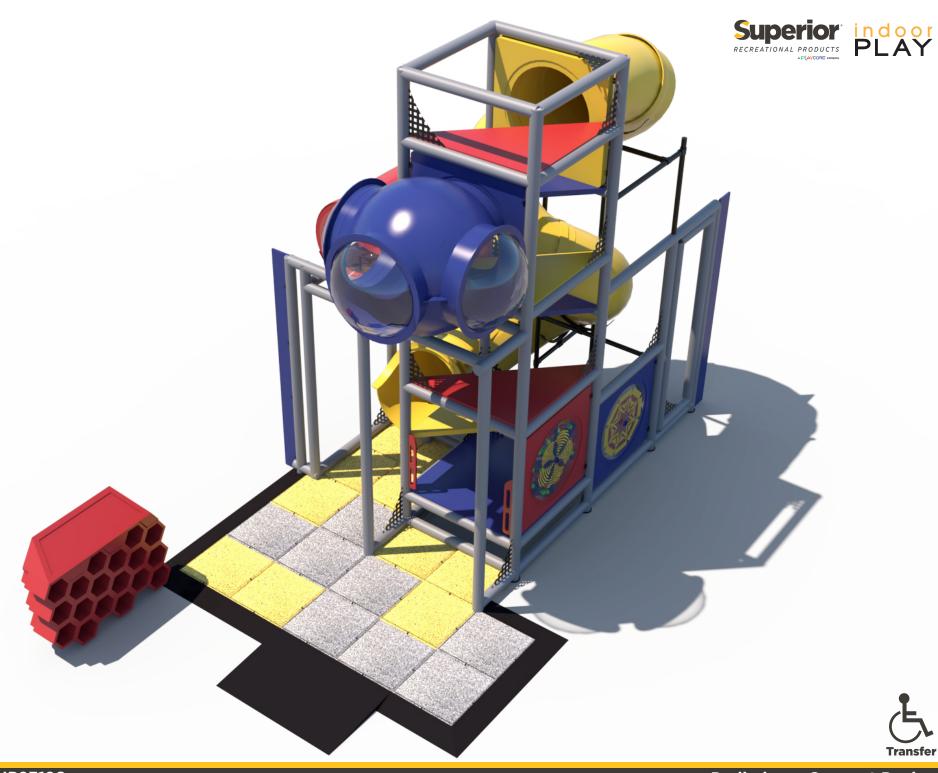

Structure: IP23126 Series: Contained / Age: 2-12 y/o

**Structure Capacity: 13** 

Ball Turn Activity Panel Toddler Activity

Gyro Activity Panel Toddler Activity

Sphere Junction with Bubble Windows

T-Tube Junction with **Bubble Windows** 

Sneaker Keeper

12' Enclosed Spiral Tube Slide

7 Level Deck Climb