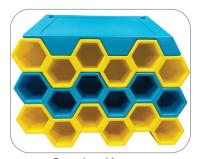

Structure: IP23126 Series: Contained / Age: 2-12 y/o











**Structure Capacity: 13** 







Ball Turn Activity Panel Toddler Activity



Gyro Activity Panel Toddler Activity



Sphere Junction with Bubble Windows



T-Tube Junction with **Bubble Windows** 



Sneaker Keeper



12' Enclosed Spiral Tube Slide



7 Level Deck Climb





#### **Roto Plastic:**



LIGHT GREY (LGY)



DARK YELLOW (DY)



ORANGE (OR)

DARK RED (DR)



WOODS ORANGE (WO)



PURPLE (PU)

HDPE:



Black, Red, Yellow, Blue, Green, & Tan



TAN (TA)

GECKO GREEN (GC)



KENTUCKY GREEN (KG)



BURGUNDY (BU)

COBALT BLUE (CB)

ARIZONA TURQUOISE (AT)





TEAL (TE)



CYAN (CY)



GREEN (GR)



BLUE (BL)

#### **Metals:**



Green, Blue, Yellow, Red, Tan, Black, Silver & White

#### **PVC Mesh:**



Black

#### **Post Foam:**



Black, Gray, Blue, Purple, Green, Tan, Red, & Yellow



# INTERLOCKING TILE COLOR OPTIONS

## **BUFFING TOP**

Pigmented using organic powder color coating methods that will not delaminate over time. Sealed with specially formulated polymer agent tha