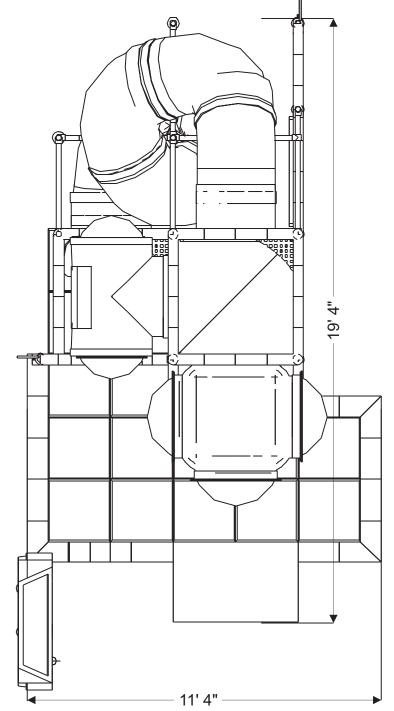

Structure: IP23126 Series: Contained / Age: 2-12 y/o

**Structure Capacity: 13** 

Ball Turn Activity Panel Toddler Activity

Gyro Activity Panel Toddler Activity

Sphere Junction with Bubble Windows

T-Tube Junction with **Bubble Windows** 

Sneaker Keeper

12' Enclosed Spiral Tube Slide

7 Level Deck Climb