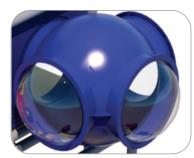

Structure: IP23126 Series: Contained / Age: 2-12 y/o

**Structure Capacity: 13** 

Ball Turn Activity Panel Toddler Activity

Gyro Activity Panel Toddler Activity

Sphere Junction with Bubble Windows

T-Tube Junction with **Bubble Windows** 