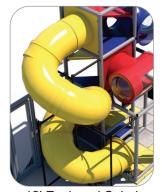

Structure: IP23126 Series: Contained / Age: 2-12 y/o











**Structure Capacity: 13** 







Ball Turn Activity Panel Toddler Activity



Gyro Activity Panel Toddler Activity



Sphere Junction with Bubble Windows



T-Tube Junction with **Bubble Windows** 



Sneaker Keeper



12' Enclosed Spiral Tube Slide



7 Level Deck Climb





#### **Roto Plastic:**



LIGHT GREY (LGY)



DARK YELLOW (DY)



ORANGE (OR)

DARK RED (DR)



WOODS ORANGE (WO)



PURPLE (PU)

HDPE:



Black, Red, Yellow, Blue, Green, & Tan



TAN (TA)

GECKO GREEN (GC)



KENTUCKY GREEN (KG)



BURGUNDY (BU)

COBALT BLUE (CB)

ARIZONA TURQUOISE (AT)





TEAL (TE)



CYAN (CY)



GREEN (GR)



BLUE (BL)

#### **Metals:**



Green, Blue, Yellow, Red, Tan, Black, Silver & White

#### **PVC Mesh:**



Black

#### **Post Foam:**



Black, Gray, Blue, Purple, Green, Tan, Red, & Yellow



# INTERLOCKING TILE COLOR OPTIONS

## **BUFFING TOP**

Pigmented using organic powder color coating methods that will not delaminate over time. Sealed with specially formulated polymer agent that bonds pigments i