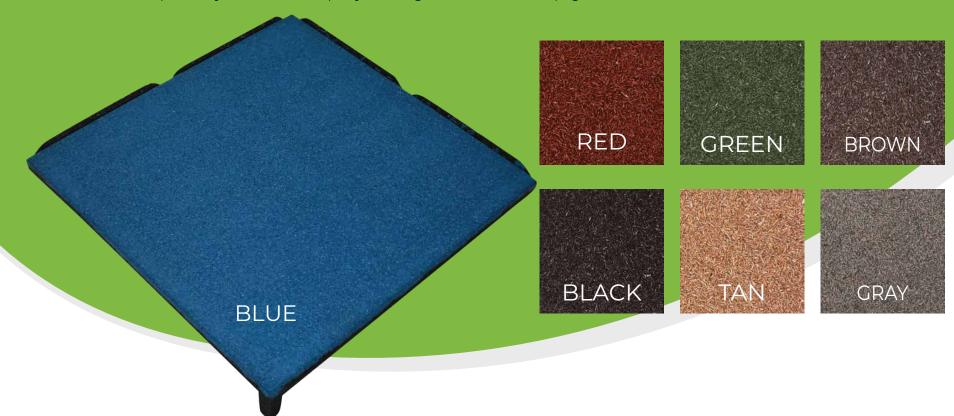

## **BUFFING TOP**

Pigmented using organic powder color coating methods that will not delaminate over time. Sealed with specially formulated polymer agent that bonds pigments into the rubber.