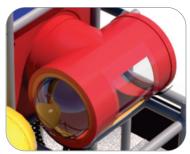

Structure: IP23126 Series: Contained / Age: 2-12 y/o

**Structure Capacity: 13** 

Ball Turn Activity Panel Toddler Activity

Gyro Activity Panel Toddler Activity

Sphere Junction with Bubble Windows

T-Tube Junction with **Bubble Windows** 