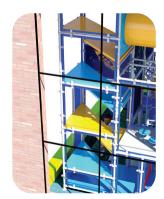

Structure: IP23126 Series: Contained / Age: 2-12 y/o

**Structure Capacity: 13** 

Ball Turn Activity Panel Toddler Activity

Gyro Activity Panel Toddler Activity

Sphere Junction with Bubble Windows

T-Tube Junction with **Bubble Windows** 

Sneaker Keeper

12' Enclosed Spiral Tube Slide

7 Level Deck Climb