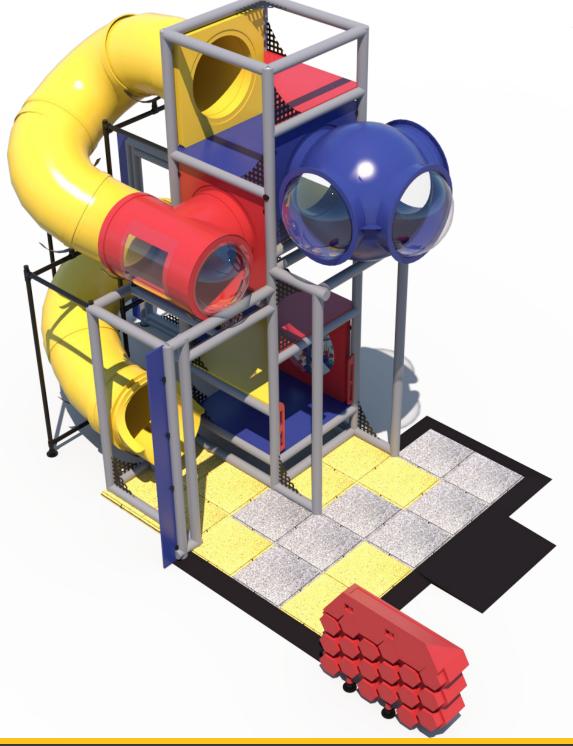

Structure: IP23126 Series: Contained / Age: 2-12 y/o

**Structure Capacity: 13** 

Ball Turn Activity Panel Toddler Activity

Gyro Activity Panel Toddler Activity

Sphere Junction with Bubble Windows

T-Tube Junction with **Bubble Windows** 

Sneaker Keeper

12' Enclosed Spiral Tube Slide

7 Level Deck Climb