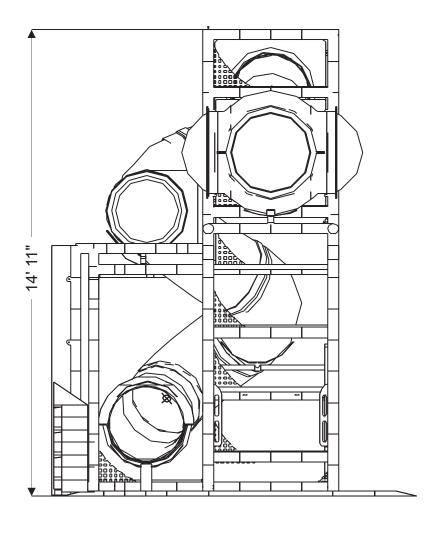

Structure: IP23126 Series: Contained / Age: 2-12 y/o

**Structure Capacity: 13** 

Ball Turn Activity Panel Toddler Activity

Gyro Activity Panel Toddler Activity

Sphere Junction with Bubble Windows

T-Tube Junction with **Bubble Windows** 

Sneaker Keeper

12' Enclosed Spiral Tube Slide

7 Level Deck Climb