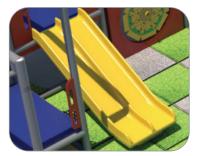

32" Tot Triple Rail Slide

4' 6" Enclosed Straight Tube Slide

(2) Wave Runs

(2) Squeeze Plays

(2) Horizontal Vinyl Squeeze Pads

Front View

**Back View** 11' Curved T-Tube Crawl Tunnel

Toddler Activity