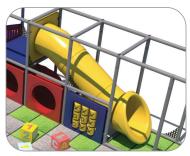

32" Tot Triple Rail Slide

4' 6" Enclosed Straight Tube Slide

(2) Wave Runs

(2) Squeeze Plays

(2) Horizontal Vinyl Squeeze Pads

Front View

**Back View** 11' Curved T-Tube Crawl Tunnel

Toddler Activity