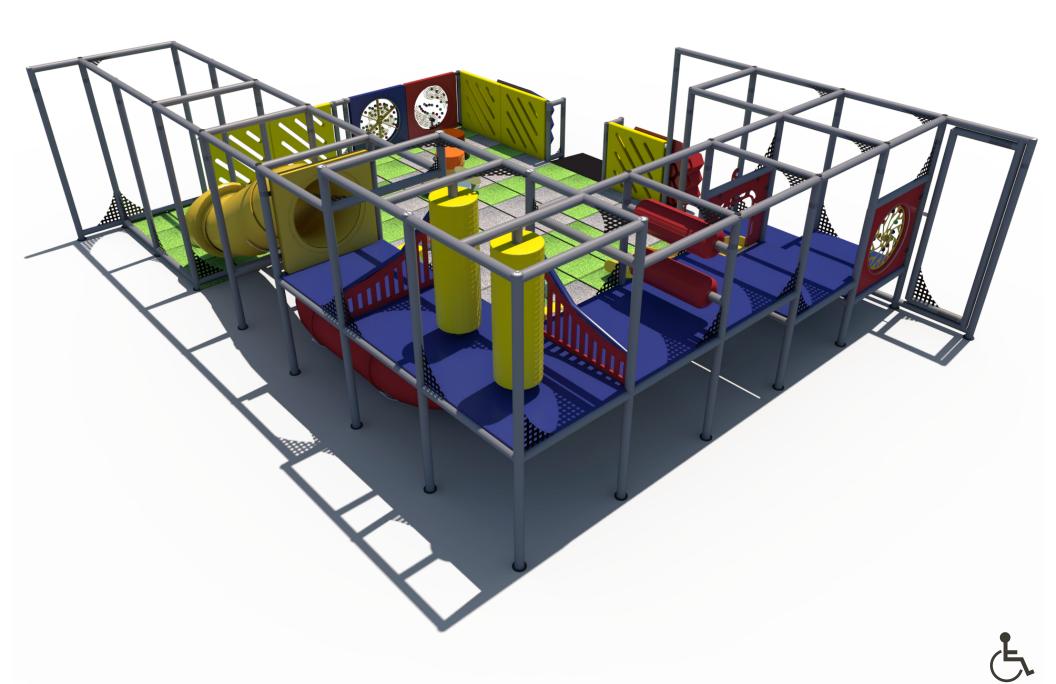

**Structure Capacity: 35** 

**Ball Turn Activity Panel** Toddler Activity

C-Force Activity Panel Toddler Activity

Gyro Activity Panel Toddler Activity

Pinball Activity Panel Toddler Activity

Tic-Tac-Toe **Activity Panel** Toddler Activity

32" Tot Triple Rail Slide

4' 6" Enclosed Straight Tube Slide

(2) Wave Runs

(2) Squeeze Plays

(2) Horizontal Vinyl Squeeze Pads

Front View

**Back View** 11' Curved T-Tube Crawl Tunnel

Toddler Activity

(16) Vinyl Covered Foam Blocks

4 Level Deck Climb

(2) Sneaker Keepers

Structure: IP23128 Series: Contained / Age: 2-12 y/o