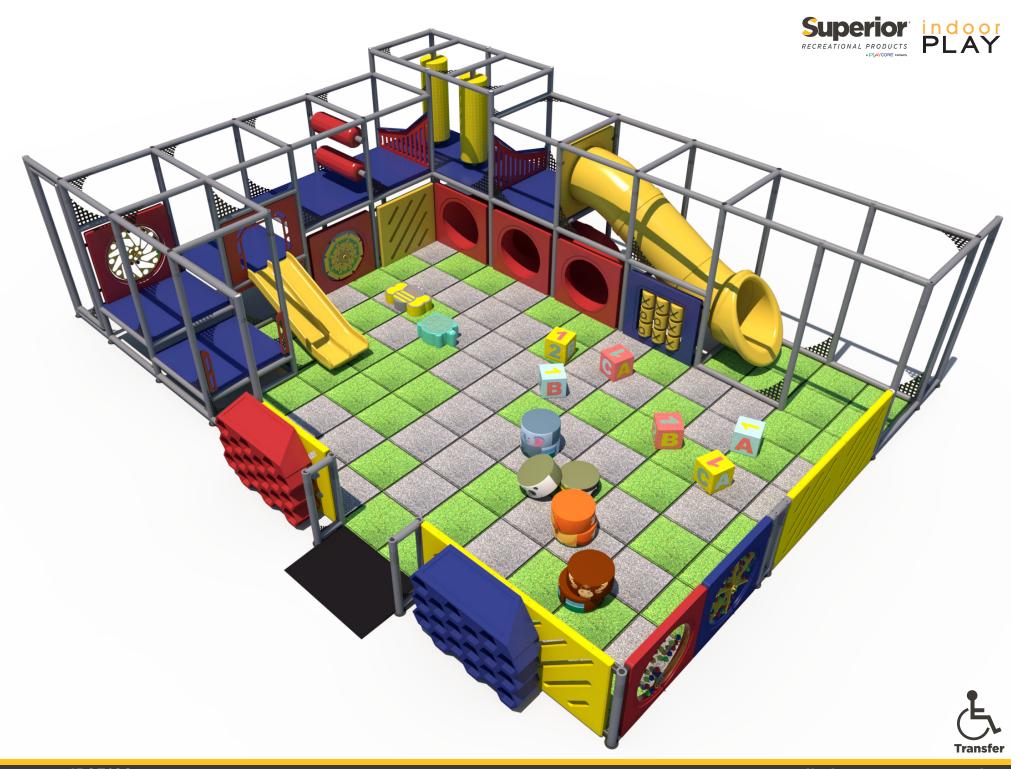

**Structure Capacity: 35** 

**Ball Turn Activity Panel** Toddler Activity

C-Force Activity Panel Toddler Activity

Gyro Activity Panel Toddler Activity

Pinball Activity Panel Toddler Activity

Tic-Tac-Toe **Activity Panel** Toddler Activity

32" Tot Triple Rail Slide

4' 6" Enclosed Straight Tube Slide

(2) Wave Runs

(2) Squeeze Plays

(2) Horizontal Vinyl Squeeze Pads

Front View

**Back View** 11' Curved T-Tube Crawl Tunnel

Toddler Activity

(16) Vinyl Covered Foam Blocks

4 Level Deck Climb

(2) Sneaker Keepers

Structure: IP23128 Series: Contained / Age: 2-12 y/o