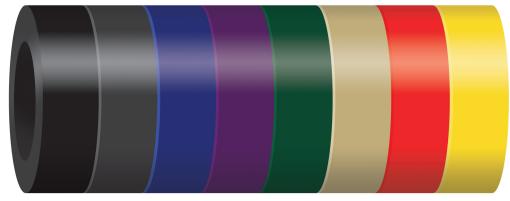

32" Tot Triple Rail Slide



4' 6" Enclosed Straight Tube Slide



(2) Wave Runs



(2) Squeeze Plays



(2) Horizontal Vinyl Squeeze Pads



Front View



**Back View** 11' Curved T-Tube Crawl Tunnel

Toddler Activity



(16) Vinyl Covered Foam Blocks



4 Level Deck Climb



(2) Sneaker Keepers



Structure: IP23128 Series: Contained / Age: 2-12 y/o



### **Roto Plastic:**



LIGHT GREY (LGY)



DARK YELLOW (DY)



ORANGE (OR)



WOODS ORANGE (WO)



PURPLE (PU)

HDPE:



Black, Red, Yellow, Blue, Green, & Tan



TAN (TA)

GECKO GREEN (GC)

KENTUCKY GREEN (KG)



BURGUNDY (BU)

COBALT BLUE (CB)

ARIZONA TURQUOISE (AT)



DARK RED (DR)

TEAL (TE)

CYAN (CY)



GREEN (GR)

BLUE (BL)



Green, Blue, Yellow, Red, Tan, Black, Silver & White

### **PVC Mesh:**



Black

### **Post Foam:**



Black, Gray, Blue, Purple, Green, Tan, Red, & Yellow



# INTERLOCKING TILE COLOR OPTIONS

## **BUFFING TOP**

Pigmented using organic powder color coating methods that will not delaminate over time. Sealed with specially formulated polymer agent that bonds pigments into the rubber.



### **EPDM TOP**

EPDM granules are used to create options from bright solids to special blends for specific color themes. Mixtures includes a vibrant 90% EPDM/10% black mesh for standout solids, a 50/50 mix with black mesh, and mixtures with up to 3 EPDM colors. Ask your rep about specific blends to cover your space needs.