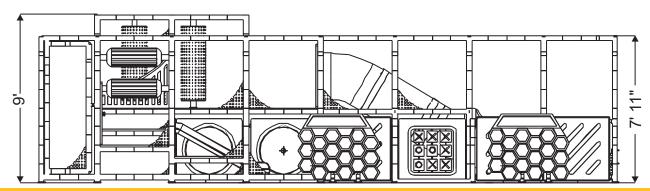

**Structure Capacity: 35** 

**Ball Turn Activity Panel** Toddler Activity

C-Force Activity Panel Toddler Activity

Gyro Activity Panel Toddler Activity

Pinball Activity Panel Toddler Activity

Tic-Tac-Toe **Activity Panel** Toddler Activity

32" Tot Triple Rail Slide

4' 6" Enclosed Straight Tube Slide

(2) Wave Runs

(2) Squeeze Plays

(2) Horizontal Vinyl Squeeze Pads

Front View

**Back View** 11' Curved T-Tube Crawl Tunnel

Toddler Activity

(16) Vinyl Covered Foam Blocks

4 Level Deck Climb

(2) Sneaker Keepers

Structure: IP23128 Series: Contained / Age: 2-12 y/o