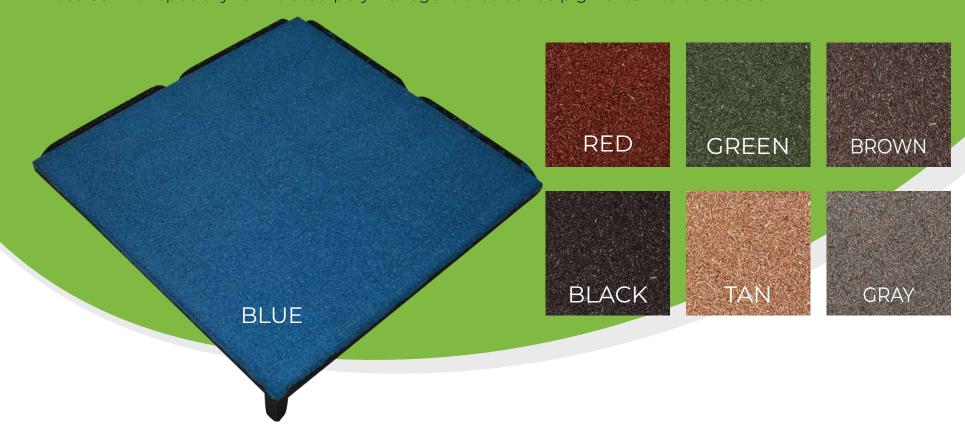

# INTERLOCKING TILE COLOR OPTIONS

## **BUFFING TOP**

Pigmented using organic powder color coating methods that will not delaminate over time. Sealed with specially formulated polymer agent that bonds pigments into the rubber.

### **EPDM TOP**

EPDM granules are used to create options from bright solids to special blends for specific color themes. Mixtures includes a vibrant 90% EPDM/10% black mesh for standout solids, a 50/50 mix with black mesh, and mixtures with up to 3 EPDM colors. Ask your rep about specific blends to cover your space needs.