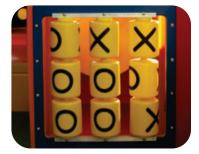

**Structure Capacity: 35** 

**Ball Turn Activity Panel** Toddler Activity

C-Force Activity Panel Toddler Activity

Gyro Activity Panel Toddler Activity

Pinball Activity Panel Toddler Activity

Tic-Tac-Toe **Activity Panel** Toddler Activity