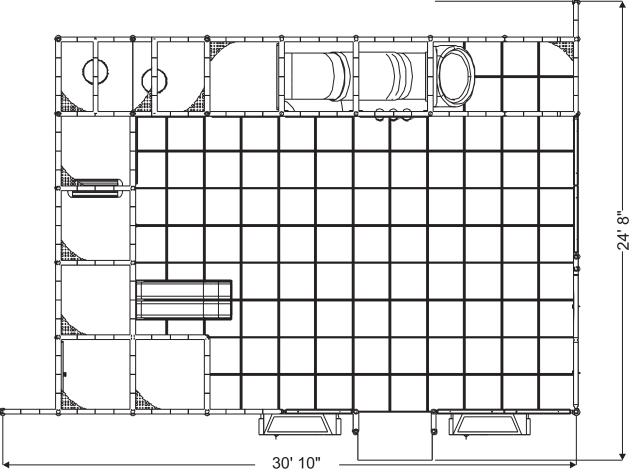

**Structure Capacity: 35** 

**Ball Turn Activity Panel** Toddler Activity

C-Force Activity Panel Toddler Activity

Gyro Activity Panel Toddler Activity

Pinball Activity Panel Toddler Activity

Tic-Tac-Toe **Activity Panel** Toddler Activity

32" Tot Triple Rail Slide

4' 6" Enclosed Straight Tube Slide

(2) Wave Runs

(2) Squeeze Plays

(2) Horizontal Vinyl Squeeze Pads

Front View

**Back View** 11' Curved T-Tube Crawl Tunnel

Toddler Activity

(16) Vinyl Covered Foam Blocks

4 Level Deck Climb

(2) Sneaker Keepers

Structure: IP23128 Series: Contained / Age: 2-12 y/o