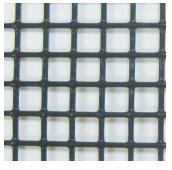

ty Panel** Toddler Activity



32" Tot Triple Rail Slide



4' 6" Enclosed Straight Tube Slide



(2) Wave Runs



(2) Squeeze Plays



(2) Horizontal Vinyl Squeeze Pads



Front View



**Back View** 11' Curved T-Tube Crawl Tunnel

Toddler Activity



(16) Vinyl Covered Foam Blocks



4 Level Deck Climb



(2) Sneaker Keepers



Structure: IP23128 Series: Contained / Age: 2-12 y/o



### **Roto Plastic:**



LIGHT GREY (LGY)



DARK YELLOW (DY)



ORANGE (OR)



WOODS ORANGE (WO)



PURPLE (PU)

HDPE:



Black, Red, Yellow, Blue, Green, & Tan



TAN (TA)

GECKO GREEN (GC)

KENTUCKY GREEN (KG)



BURGUNDY (BU)

COBALT BLUE (CB)

ARIZONA TURQUOISE (AT)



DARK RED (DR)

TEAL (TE)

CYAN (CY)



GREEN (GR)

BLUE (BL)



Green, Blue, Yellow, Red, Tan, Black, Silver & White

### **PVC Mesh:**



Black

### **Post Foam:**



Black, Gray, Blue, Purple, Green, Tan, Red, & Yellow



# INTERLOCKING TILE COLOR OPTIONS

## **BUFFING TOP**

Pigmented using organic powder color coating methods that will not delaminate over time. Sealed with specially formulated polymer agent that bonds pigments into the rubber.



### **EPDM TOP**

EPDM granules are used to create options from bright solids to special blends for specific color themes. Mixtures includes a vibrant 90% EPDM/10% black mesh for standout solids, a 50/50 mix with black mesh, and mixtures with up to 3 EPDM colors. Ask your rep about specific blends to cover your space needs.