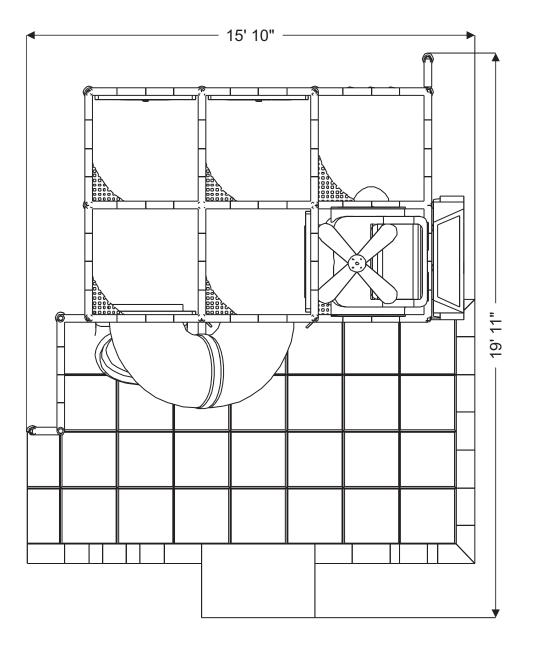

Preliminary Concept Design

Structure: IP23129 Series: Contained / Age: 2-12 y/o

Structure: IP23129 Series: Contained / Age: 2-12 y/o **Preliminary Concept Design** 

**Preliminary Concept Design** 

**Structure Capacity: 28** 

Wave Run

Turbo Helicopter with Steering Wheel and Lookout Windows

4' 6" Enclosed Hook Tube Slide

23" Enclosed Curved Tube Slide

7 Level Deck Climb

Sneaker Keeper

Squeeze Play