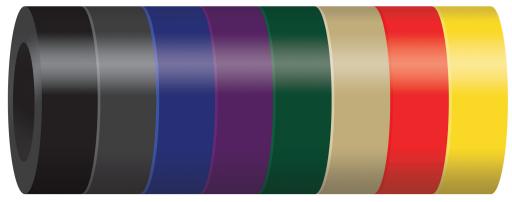

Black, Red, Yellow, Blue, Green, & Tan

TAN (TA)

GECKO GREEN (GC)

KENTUCKY GREEN (KG)

BURGUNDY (BU)

COBALT BLUE (CB)

ARIZONA TURQUOISE (AT)

TEAL (TE)

#### **Metals:**

Green, Blue, Yellow, Red, Tan, Black, Silver & White

#### **Post Foam:**

Black, Gray, Blue, Purple, Green, Tan, Red, & Yellow