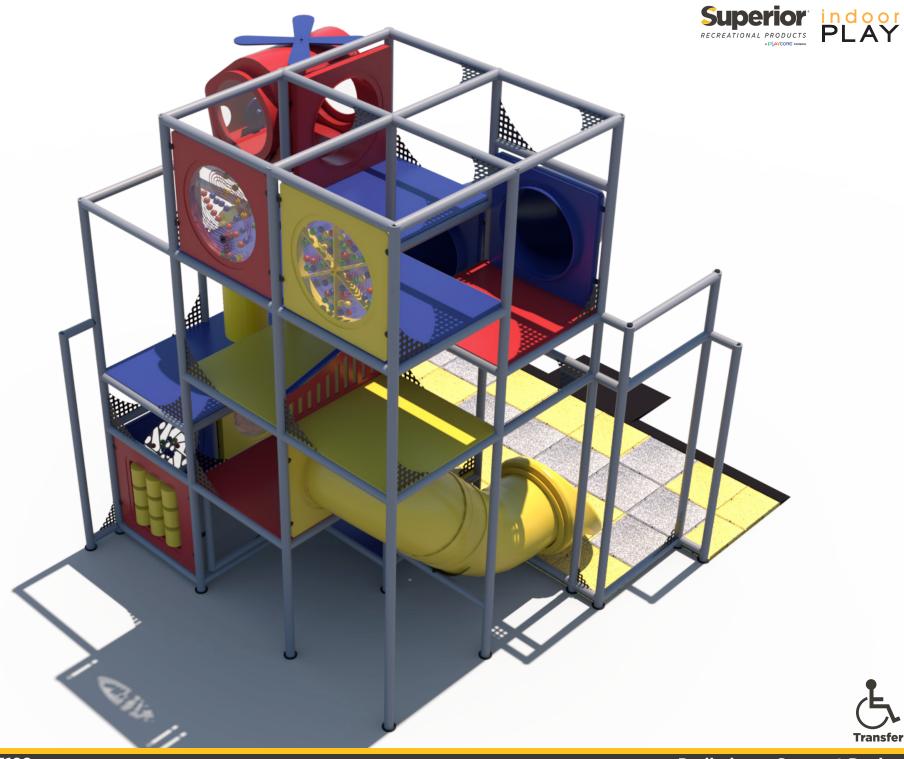

Preliminary Concept Design

Structure: IP23129 Series: Contained / Age: 2-12 y/o

Structure: IP23129 Series: Contained / Age: 2-12 y/o **Preliminary Concept Design** 

**Preliminary Concept Design** 

**Structure Capacity: 28** 

Gyro Activity Panel Toddler Activity

**Ball Turn Activity Panel** Toddler Activity

C-Force Activity Panel Toddler Activity

Pinball Activity Panel Toddler Activity

Tic-Tac-Toe **Activity Panel** Toddler Activity

Wave Run

Turbo Helicopter with Steering Wheel and Lookout Windows

4' 6" Enclosed Hook Tube Slide

23" Enclosed Curved Tube Slide

7 Level Deck Climb

Sneaker Keeper

Squeeze Play