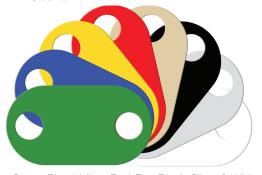

Black, Red, Yellow, Blue, Green, & Tan

TAN (TA)

GECKO GREEN (GC)

KENTUCKY GREEN (KG)

BURGUNDY (BU)

COBALT BLUE (CB)

ARIZONA TURQUOISE (AT)

TEAL (TE)

#### **Metals:**

Green, Blue, Yellow, Red, Tan, Black, Silver & White

#### **Post Foam:**

Black, Gray, Blue, Purple, Green, Tan, Red, & Yellow