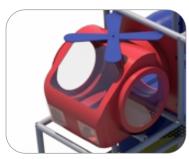

Wave Run

Turbo Helicopter with Steering Wheel and Lookout Windows

4' 6" Enclosed Hook Tube Slide

23" Enclosed Curved Tube Slide

7 Level Deck Climb

Sneaker Keeper

Squeeze Play