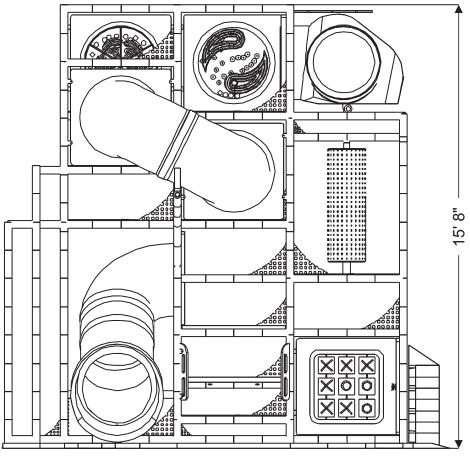

Preliminary Concept Design

Structure: IP23129 Series: Contained / Age: 2-12 y/o

Structure: IP23129 Series: Contained / Age: 2-12 y/o **Preliminary Concept Design** 

**Preliminary Concept Design** 

**Structure Capacity: 28** 

Wave Run

Turbo Helicopter with Steering Wheel and Lookout Windows

4' 6" Enclosed Hook Tube Slide

23" Enclosed Curved Tube Slide

7 Level Deck Climb

Sneaker Keeper

Squeeze Play