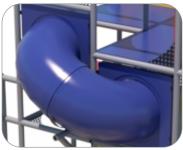

Wave Run

Turbo Helicopter with Steering Wheel and Lookout Windows

4' 6" Enclosed Hook Tube Slide

23" Enclosed Curved Tube Slide

7 Level Deck Climb

Sneaker Keeper

Squeeze Play