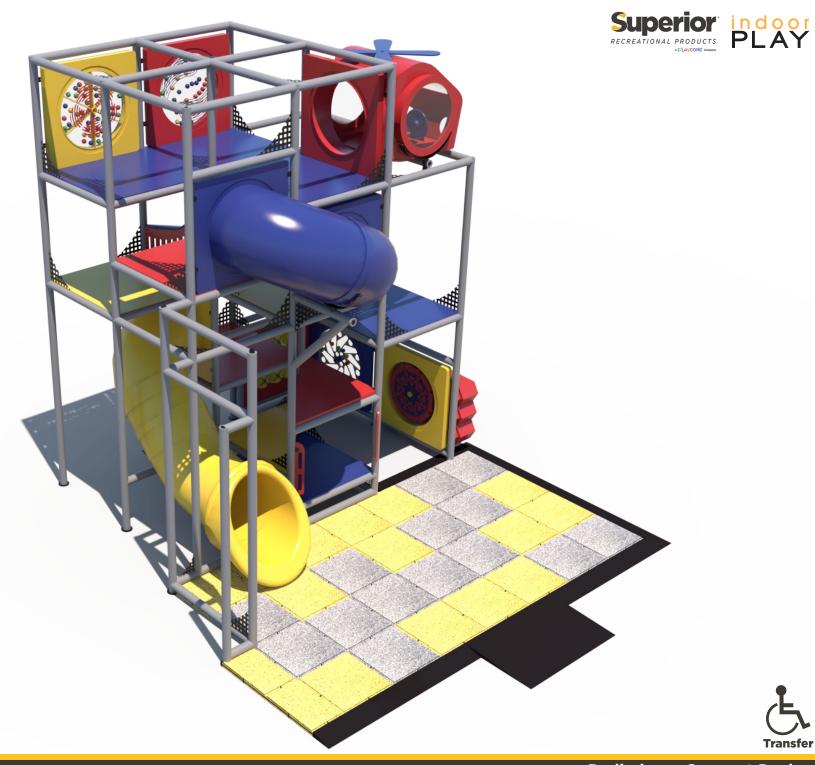

Preliminary Concept Design

Structure: IP23129 Series: Contained / Age: 2-12 y/o

Structure: IP23129 Series: Contained / Age: 2-12 y/o **Preliminary Concept Design** 

**Preliminary Concept Design** 

**Structure Capacity: 28** 

Gyro Activity Panel Toddler Activity

**Ball Turn Activity Panel** Toddler Activity

C-Force Activity Panel Toddler Activity

Pinball Activity Panel Toddler Activity

Tic-Tac-Toe **Activity Panel** Toddler Activity

Wave Run

Turbo Helicopter with Steering Wheel and Lookout Windows

4' 6" Enclosed Hook Tube Slide

23" Enclosed Curved Tube Slide

7 Level Deck Climb

Sneaker Keeper

Squeeze Play