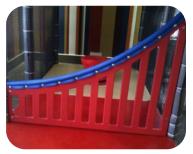

Wave Run

Turbo Helicopter with Steering Wheel and Lookout Windows

4' 6" Enclosed Hook Tube Slide

23" Enclosed Curved Tube Slide

7 Level Deck Climb

Sneaker Keeper

Squeeze Play