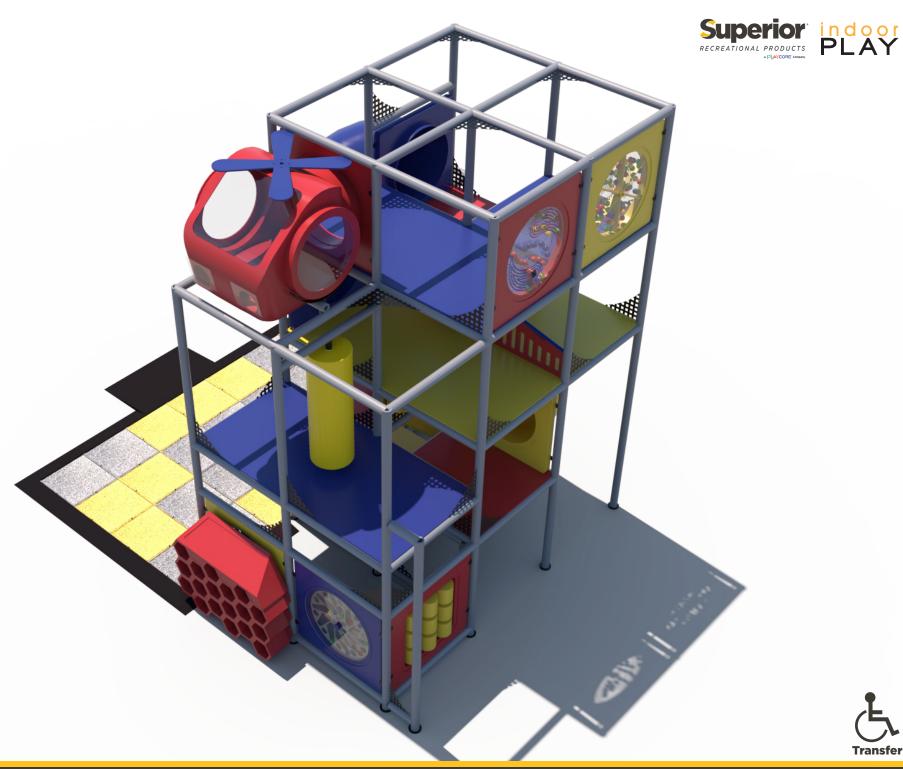

Preliminary Concept Design

Structure: IP23129 Series: Contained / Age: 2-12 y/o

Structure: IP23129 Series: Contained / Age: 2-12 y/o **Preliminary Concept Design** 

**Preliminary Concept Design** 

**Structure Capacity: 28** 

Gyro Activity Panel Toddler Activity

**Ball Turn Activity Panel** Toddler Activity

C-Force Activity Panel Toddler Activity

Pinball Activity Panel Toddler Activity

Tic-Tac-Toe **Activity Panel** Toddler Activity

Wave Run

Turbo Helicopter with Steering Wheel and Lookout Windows

4' 6" Enclosed Hook Tube Slide

23" Enclosed Curved Tube Slide

7 Level Deck Climb

Sneaker Keeper

Squeeze Play