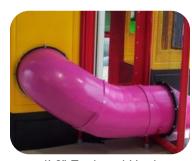

Wave Run

Turbo Helicopter with Steering Wheel and Lookout Windows

4' 6" Enclosed Hook Tube Slide

23" Enclosed Curved Tube Slide

7 Level Deck Climb

Sneaker Keeper

Squeeze Play