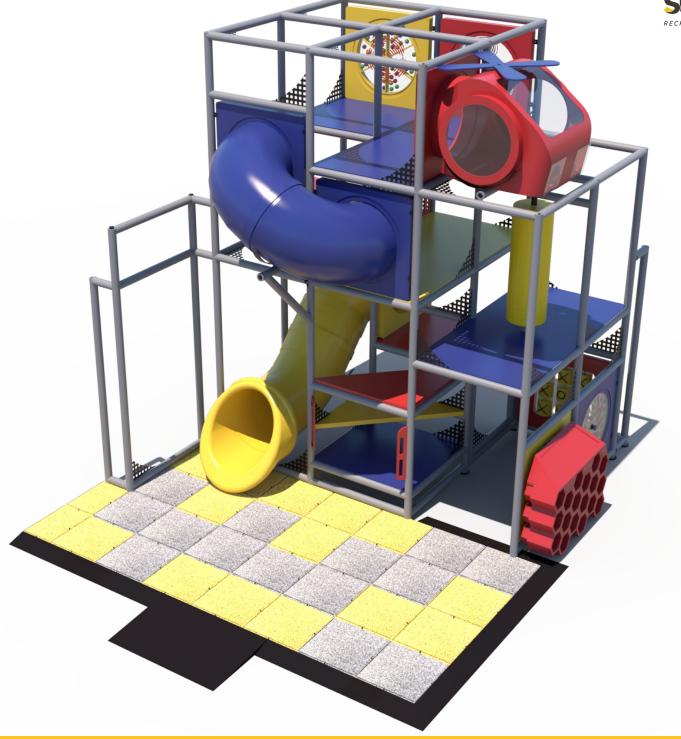

Preliminary Concept Design

Structure: IP23129 Series: Contained / Age: 2-12 y/o

Structure: IP23129 Series: Contained / Age: 2-12 y/o **Preliminary Concept Design** 

**Preliminary Concept Design** 

**Structure Capacity: 28** 

Gyro Activity Panel Toddler Activity

**Ball Turn Activity Panel** Toddler Activity

C-Force Activity Panel Toddler Activity

Pinball Activity Panel Toddler Activity

Tic-Tac-Toe **Activity Panel** Toddler Activity

Wave Run

Turbo Helicopter with Steering Wheel and Lookout Windows

4' 6" Enclosed Hook Tube Slide

23" Enclosed Curved Tube Slide

7 Level Deck Climb

Sneaker Keeper

Squeeze Play