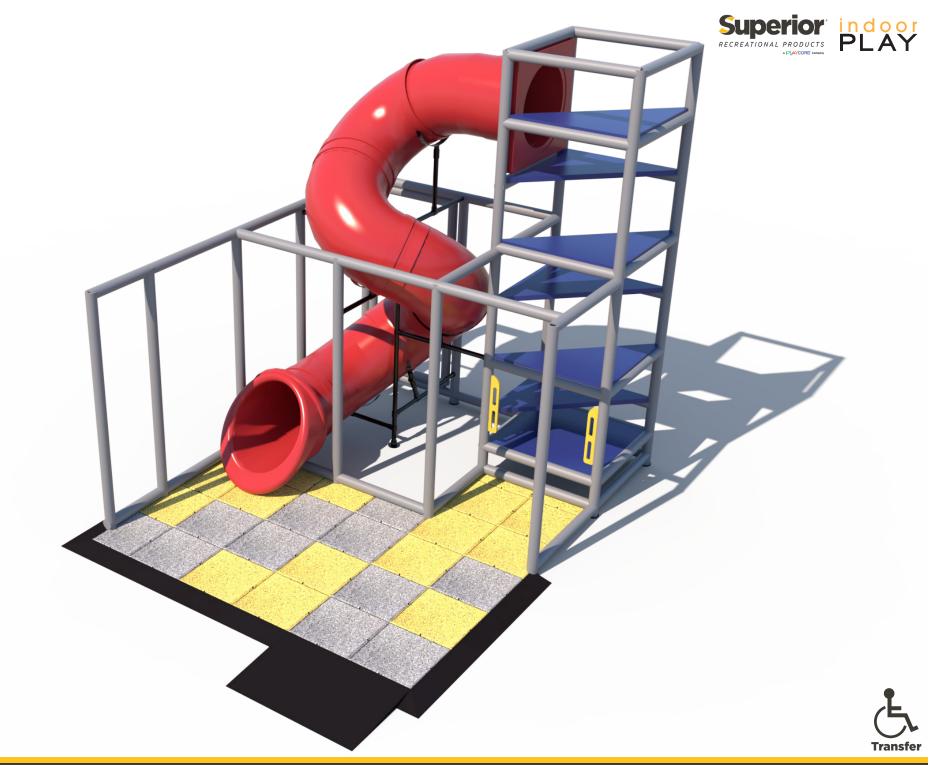

### Preliminary Concept Design

Conceptual Renderings Only. Subject to change without notice at SRP's Discretion

### Structure Capacity: 8

Structure: IP23134 Series: Contained / Age: 2-12 y/o

#### Preliminary Concept Design

Conceptual Renderings Only. Subject to change without notice at SRP's Discretion

Sneaker Keeper

10' 10" Enclosed Spiral Tube Slide

7 Level Deck Climb

Superior RECREATIONAL PRODUCTS PLAYOUE WWW