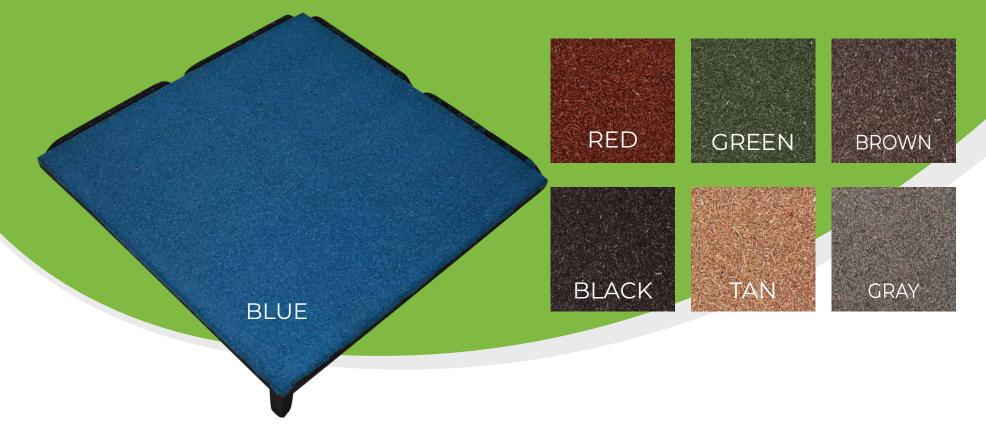

### INTERLOCKING TILE COLOR OPTIONS

## **BUFFING TOP**

Pigmented using organic powder color coating methods that will not delaminate over time. Sealed with specially formulated polymer agent that bonds pigments into the rubber.