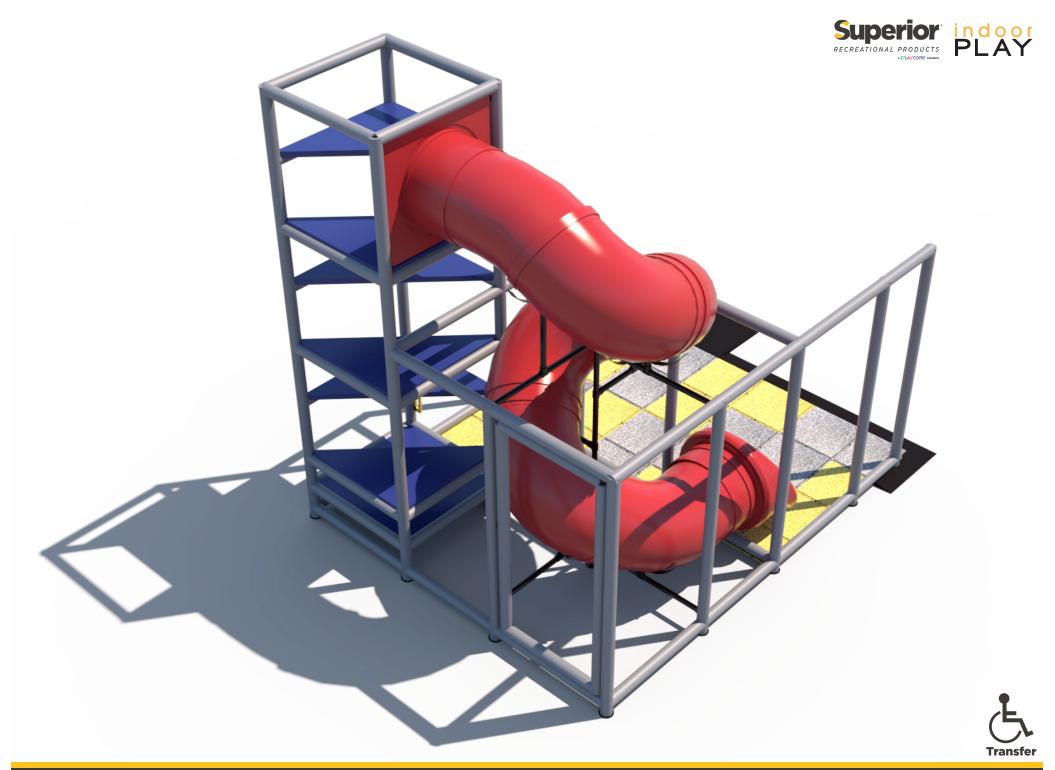

### Preliminary Concept Design

Conceptual Renderings Only. Subject to change without notice at SRP's Discretion

### Structure Capacity: 8

Structure: IP23134 Series: Contained / Age: 2-12 y/o

#### Preliminary Concept Design

Conceptual Renderings Only. Subject to change without notice at SRP's Discretion

Sneaker Keeper

10' 10" Enclosed Spiral Tube Slide

7 Level Deck Climb

Superior RECREATIONAL PRODUCTS PLAYOUE WWW