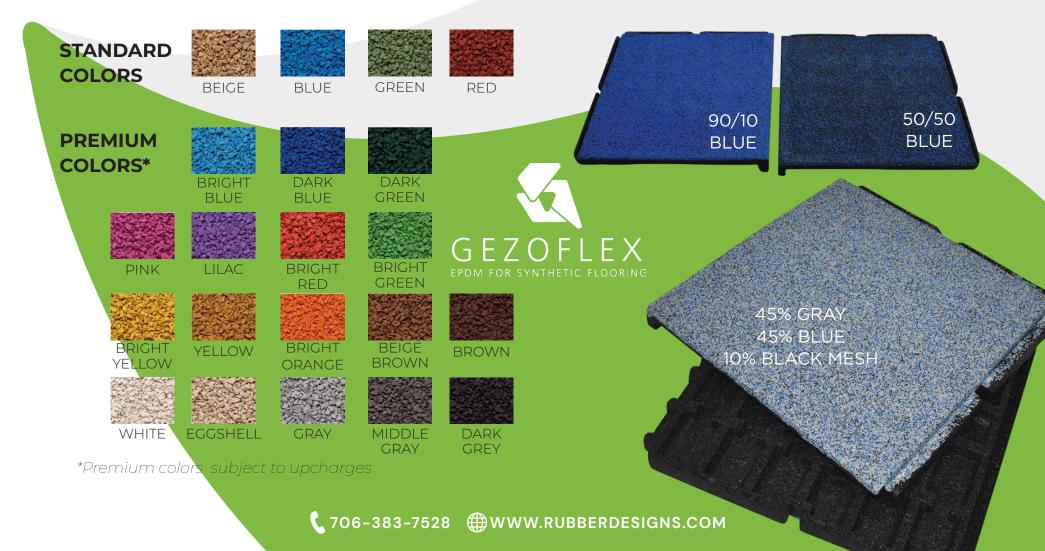

### INTERLOCKING TILE COLOR OPTIONS

## **EPDM TOP**

EPDM granules are used to create options from bright solids to special blends for specific color themes. Mixtures includes a vibrant 90% EPDM/10% black mesh for standout solids, a 50/50 mix with black mesh, and mixtures with up to 3 EPDM colors. Ask your rep about specific blends to cover your space needs.