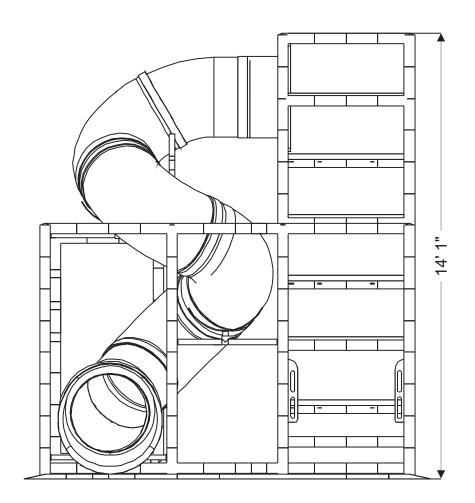

### Preliminary Concept Design

Conceptual Renderings Only. Subject to change without notice at SRP's Discretion

### Structure Capacity: 8

Structure: IP23134 Series: Contained / Age: 2-12 y/o

#### Preliminary Concept Design

Conceptual Renderings Only. Subject to change without notice at SRP's Discretion

Sneaker Keeper

10' 10" Enclosed Spiral Tube Slide

7 Level Deck Climb

Superior RECREATIONAL PRODUCTS PLAYOUE WWW