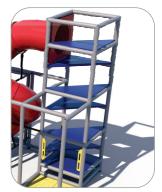

### Preliminary Concept Design

Conceptual Renderings Only. Subject to change without notice at SRP's Discretion

### Structure Capacity: 8

Structure: IP23134 Series: Contained / Age: 2-12 y/o

#### Preliminary Concept Design

Conceptual Renderings Only. Subject to change without notice at SRP's Discretion

Sneaker Keeper

10' 10" Enclosed Spiral Tube Slide

7 Level Deck Climb

Superior RECREATIONAL PRODUCTS PLAYOUE WWW