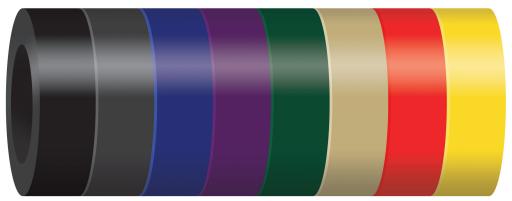

Y | iellow, Blue, Green, & Tan |
| TAN (TA)             | BURGUNDY (BU)    | DARK RED (DR) | PURPLE (PU)       |               |                            |
|                      |                  |               |                   | <b>•••••</b>  |                            |
|                      |                  |               |                   | Metals:       | PVC Mesh:                  |
|                      |                  |               |                   | Metals:       | PVC Mesh:                  |
| GECKO GREEN (GC)     | COBALT BLUE (CB) | TEAL (TE)     | GREEN (GR)        | Metals:       | PVC Mesh:                  |
| GECKO GREEN (GC)     | COBALT BLUE (CB) | TEAL (TE)     | GREEN (GR)        | Metals:       | PVC Mesh:                  |

### Post Foam:



Black, Gray, Blue, Purple, Green, Tan, Red, & Yellow

# Rubber Designs

### INTERLOCKING TILE COLOR OPTIONS

## **BUFFING TOP**

Pigmented using organic powder color coating methods that will not delaminate over time. Sealed with specially formulated polymer agent that bonds pigments into the rubber.



## **EPDM TOP**

EPDM granules are used to create options from bright solids to special blends for specific color themes. Mixtures includes a vibrant 90% EPDM/10% black mesh for standout solids, a 50/50 mix with black mesh, and mixtures with up to 3 EPDM colors. Ask your rep about specific blends to cover your space needs.