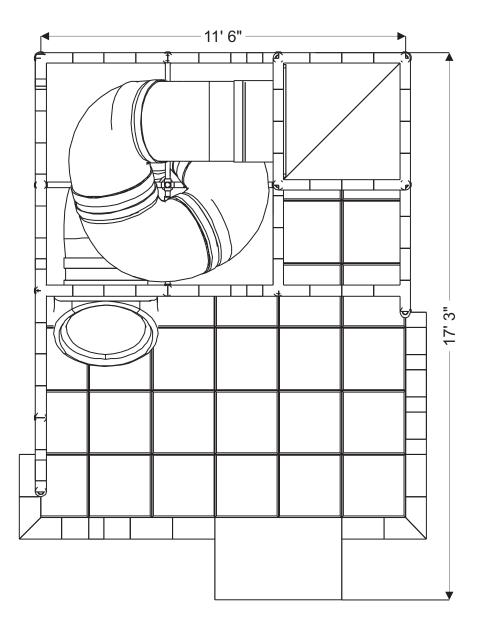

### Preliminary Concept Design

Conceptual Renderings Only. Subject to change without notice at SRP's Discretion

### Structure Capacity: 8

Structure: IP23134 Series: Contained / Age: 2-12 y/o

#### Preliminary Concept Design

Conceptual Renderings Only. Subject to change without notice at SRP's Discretion

Sneaker Keeper

10' 10" Enclosed Spiral Tube Slide

7 Level Deck Climb

Superior RECREATIONAL PRODUCTS PLAYOUE WWW