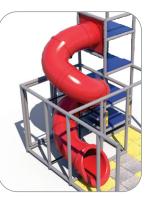

### Preliminary Concept Design

Conceptual Renderings Only. Subject to change without notice at SRP's Discretion

### Structure Capacity: 8

Structure: IP23134 Series: Contained / Age: 2-12 y/o

#### Preliminary Concept Design

Conceptual Renderings Only. Subject to change without notice at SRP's Discretion

Sneaker Keeper

10' 10" Enclosed Spiral Tube Slide

7 Level Deck Climb

Superior RECREATIONAL PRODUCTS PLAYOUE WWW