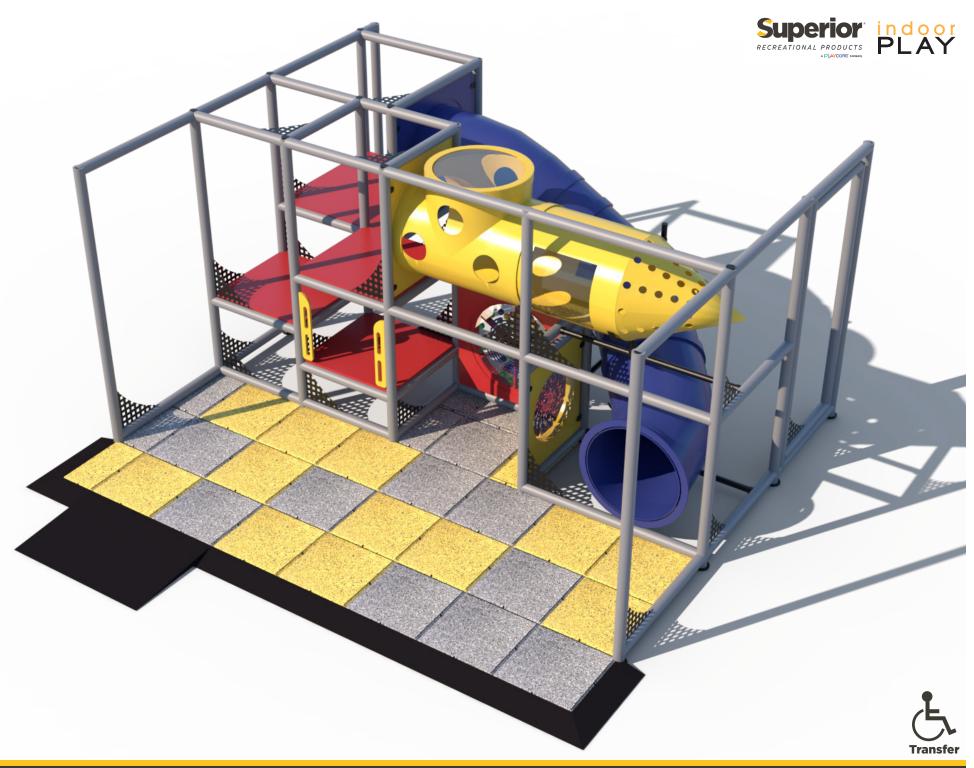

Structure: IP23135 Series: Contained / Age: 2-12 y/o

**Structure Capacity: 14** 

Ball Turn Activity Panel Toddler Activity

Gyro Activity Panel Toddler Activity

8' Submarine Crawl with Lookout Windows

4' 8" Enclosed Curved Tube Slide

4 Level Deck Climb

Sneaker Keeper