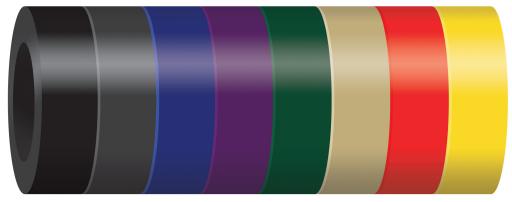

Black, Red, Yellow, Blue, Green, & Tan

TAN (TA)

GECKO GREEN (GC)

KENTUCKY GREEN (KG)

BURGUNDY (BU)

COBALT BLUE (CB)

ARIZONA TURQUOISE (AT)

TEAL (TE)