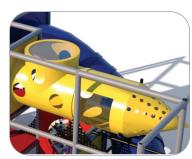

Structure: IP23135 Series: Contained / Age: 2-12 y/o

**Structure Capacity: 14** 

Ball Turn Activity Panel Toddler Activity

Gyro Activity Panel Toddler Activity

8' Submarine Crawl with Lookout Windows

4' 8" Enclosed Curved Tube Slide