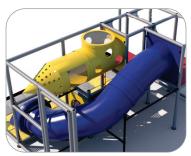

Structure: IP23135 Series: Contained / Age: 2-12 y/o

**Structure Capacity: 14** 

Ball Turn Activity Panel Toddler Activity

Gyro Activity Panel Toddler Activity

8' Submarine Crawl with Lookout Windows

4' 8" Enclosed Curved Tube Slide