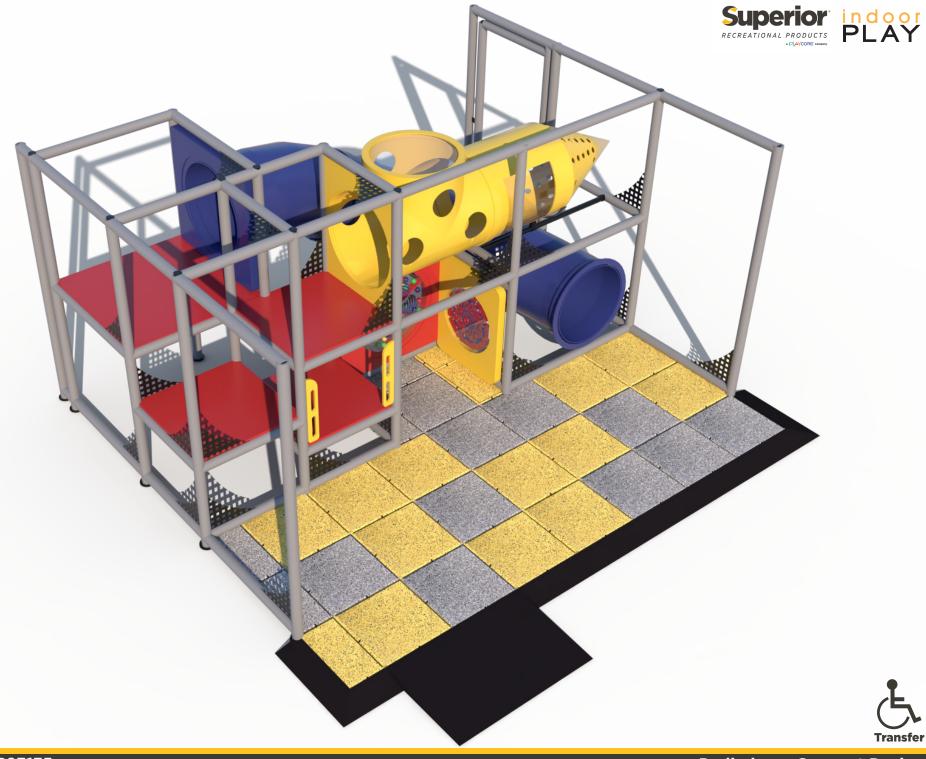

Structure: IP23135 Series: Contained / Age: 2-12 y/o

**Structure Capacity: 14** 

Ball Turn Activity Panel Toddler Activity

Gyro Activity Panel Toddler Activity

8' Submarine Crawl with Lookout Windows

4' 8" Enclosed Curved Tube Slide

4 Level Deck Climb

Sneaker Keeper