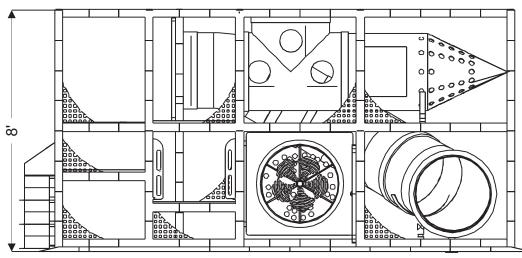

Structure: IP23135 Series: Contained / Age: 2-12 y/o

**Structure Capacity: 14** 

Ball Turn Activity Panel Toddler Activity

Gyro Activity Panel Toddler Activity

8' Submarine Crawl with Lookout Windows

4' 8" Enclosed Curved Tube Slide

4 Level Deck Climb

Sneaker Keeper