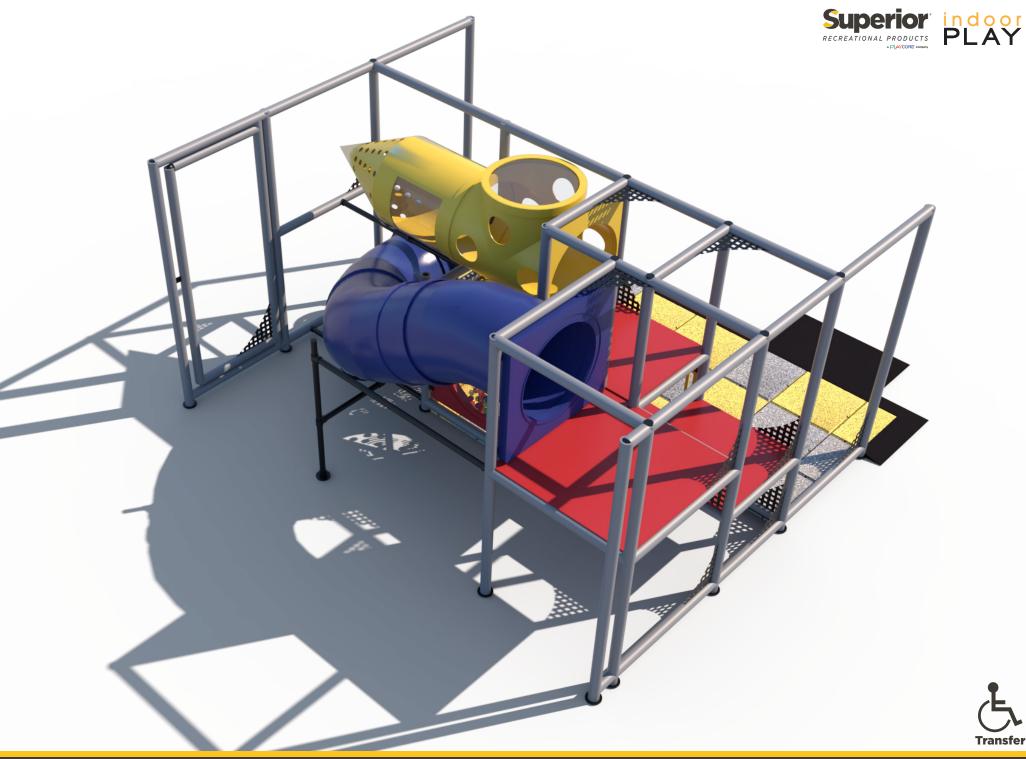

Structure: IP23135 Series: Contained / Age: 2-12 y/o

**Structure Capacity: 14** 

Ball Turn Activity Panel Toddler Activity

Gyro Activity Panel Toddler Activity

8' Submarine Crawl with Lookout Windows

4' 8" Enclosed Curved Tube Slide

4 Level Deck Climb

Sneaker Keeper