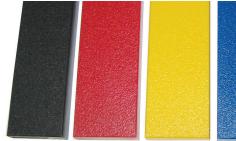

## **BUFFING TOP**

Pigmented using organic powder color coating methods that will not delaminate over time. Sealed with specially formulated polymer agent that bonds pigments into the rubber.