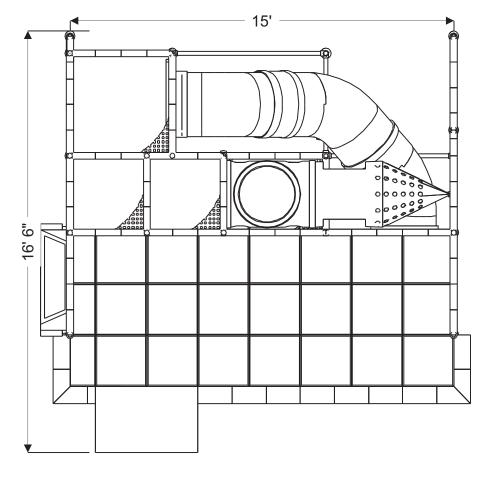

Structure: IP23135 Series: Contained / Age: 2-12 y/o

**Structure Capacity: 14** 

Ball Turn Activity Panel Toddler Activity

Gyro Activity Panel Toddler Activity

8' Submarine Crawl with Lookout Windows

4' 8" Enclosed Curved Tube Slide

4 Level Deck Climb

Sneaker Keeper