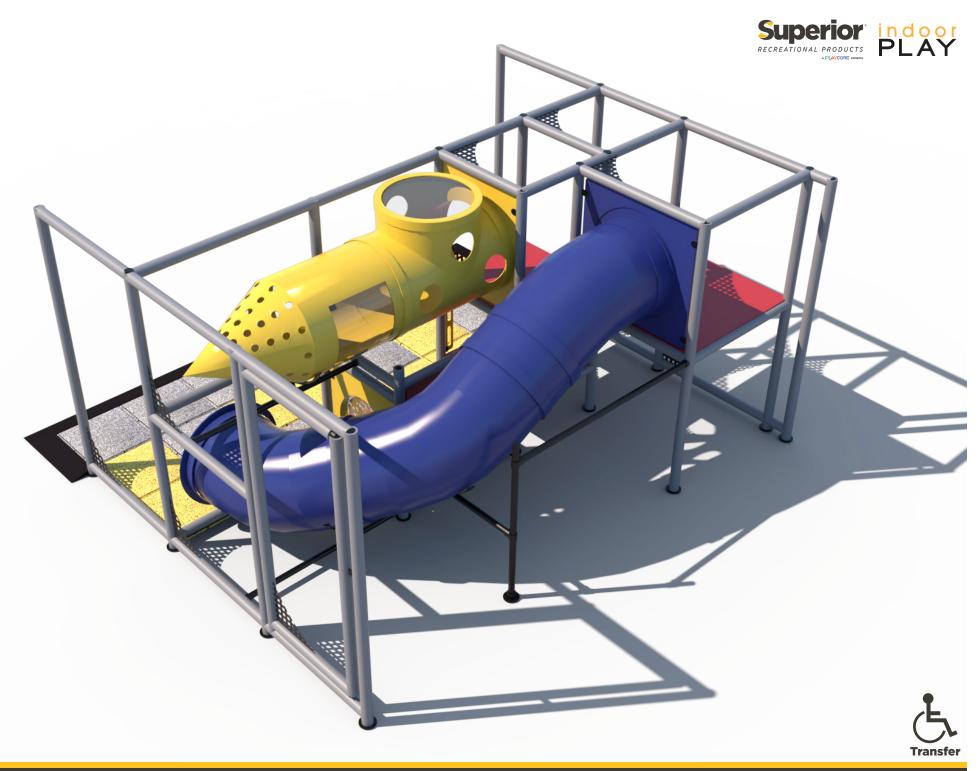

Structure: IP23135 Series: Contained / Age: 2-12 y/o

**Structure Capacity: 14** 

Ball Turn Activity Panel Toddler Activity

Gyro Activity Panel Toddler Activity

8' Submarine Crawl with Lookout Windows

4' 8" Enclosed Curved Tube Slide

4 Level Deck Climb

Sneaker Keeper