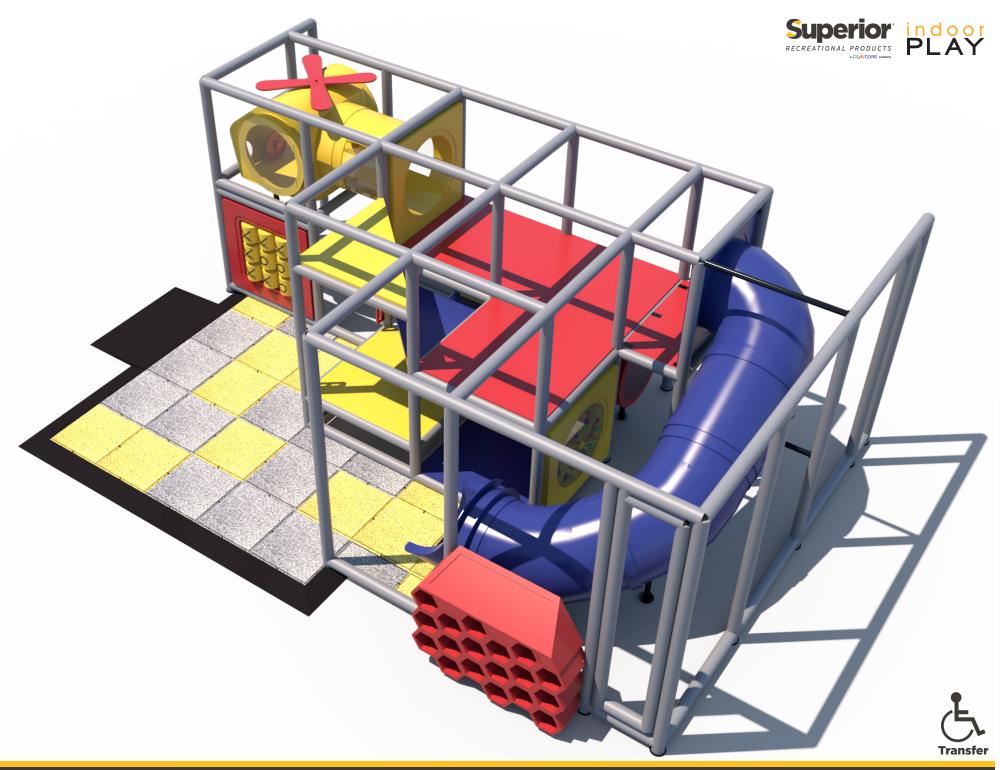

Structure: IP23136 Series: Contained / Age: 2-12 y/o

Structure: IP23136 Series: Contained / Age: 2-12 y/o **Preliminary Concept Design** 

Ball Turn Activity Panel Toddler Activity

Gyro Activity Panel Toddler Activity

Tic-Tac-Toe Activity Panel Toddler Activity

Turbo Helicopter with Steering Wheel and Lookout Windows

T-Tube Junction with Bubble Window

3' Straight Crawl Tunnel with Lookout Windows

3 Level Square Deck Climb

Sneaker Keeper