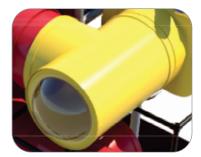

Tic-Tac-Toe Activity Panel Toddler Activity

Turbo Helicopter with Steering Wheel and Lookout Windows

T-Tube Junction with Bubble Window

3' Straight Crawl Tunnel with Lookout Windows

3 Level Square Deck Climb