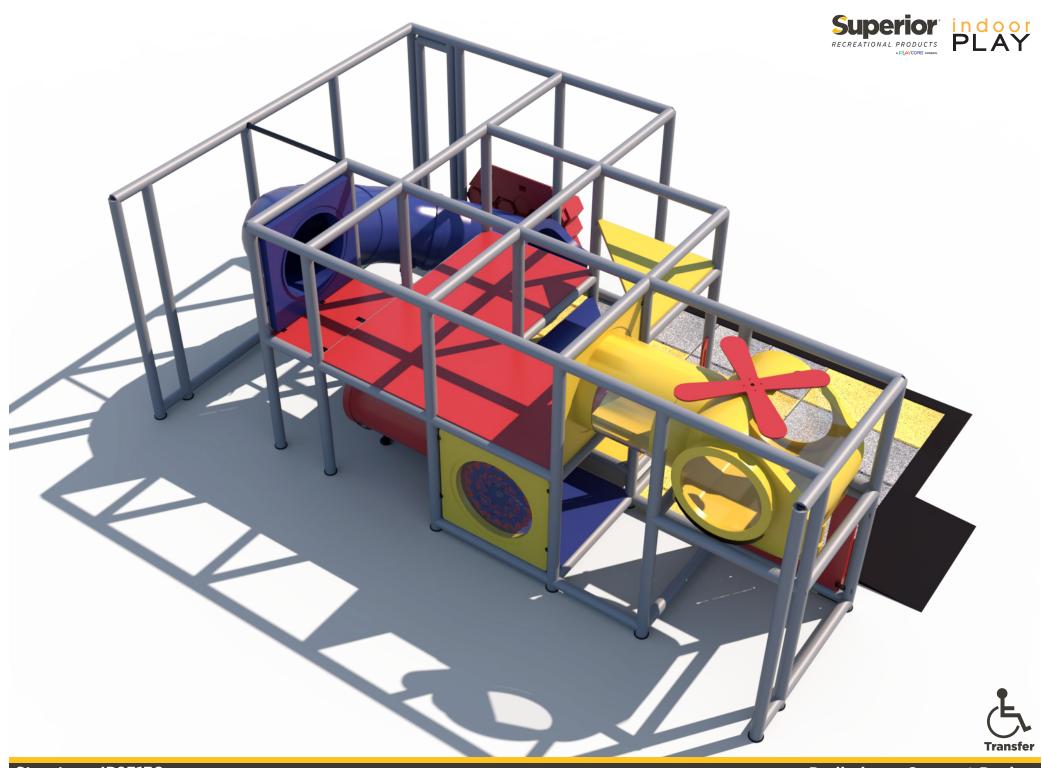

Structure: IP23136 Series: Contained / Age: 2-12 y/o

Structure: IP23136 Series: Contained / Age: 2-12 y/o **Preliminary Concept Design** 

Ball Turn Activity Panel Toddler Activity

Gyro Activity Panel Toddler Activity

Tic-Tac-Toe Activity Panel Toddler Activity

Turbo Helicopter with Steering Wheel and Lookout Windows

T-Tube Junction with Bubble Window

3' Straight Crawl Tunnel with Lookout Windows

3 Level Square Deck Climb

Sneaker Keeper