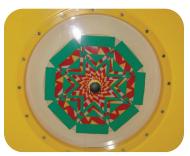

Tic-Tac-Toe Activity Panel Toddler Activity

Turbo Helicopter with Steering Wheel and Lookout Windows

T-Tube Junction with Bubble Window

3' Straight Crawl Tunnel with Lookout Windows

3 Level Square Deck Climb