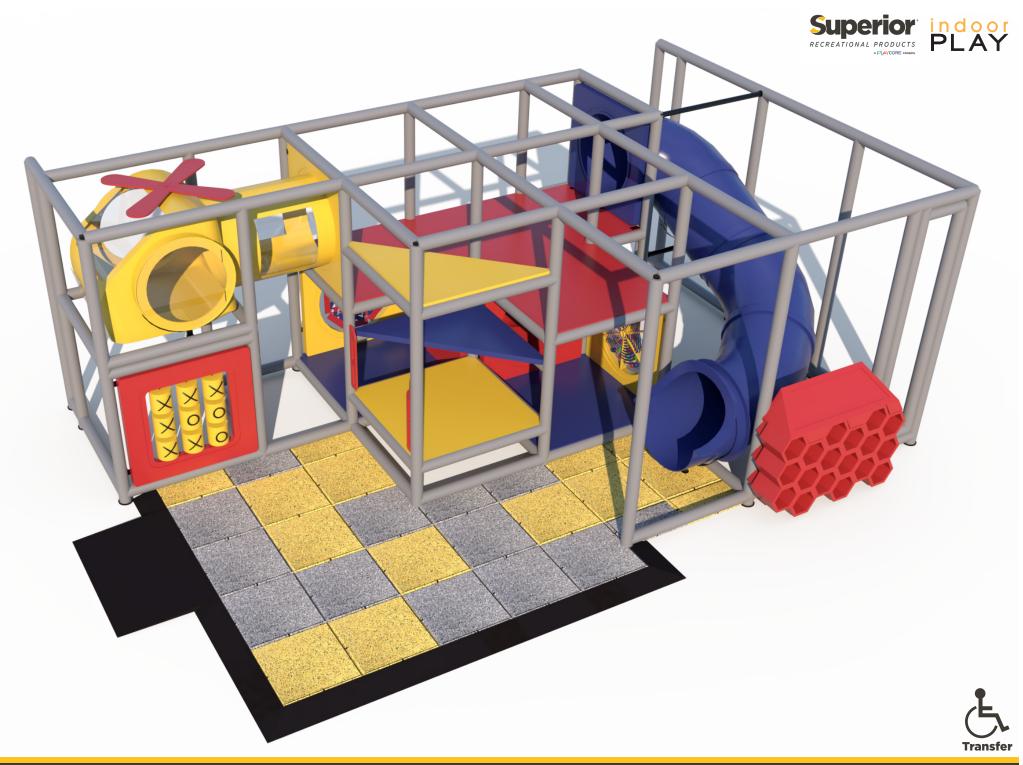

Structure: IP23136 Series: Contained / Age: 2-12 y/o

Structure: IP23136 Series: Contained / Age: 2-12 y/o **Preliminary Concept Design** 

Ball Turn Activity Panel Toddler Activity

Gyro Activity Panel Toddler Activity

Tic-Tac-Toe Activity Panel Toddler Activity

Turbo Helicopter with Steering Wheel and Lookout Windows

T-Tube Junction with Bubble Window

3' Straight Crawl Tunnel with Lookout Windows

3 Level Square Deck Climb

Sneaker Keeper