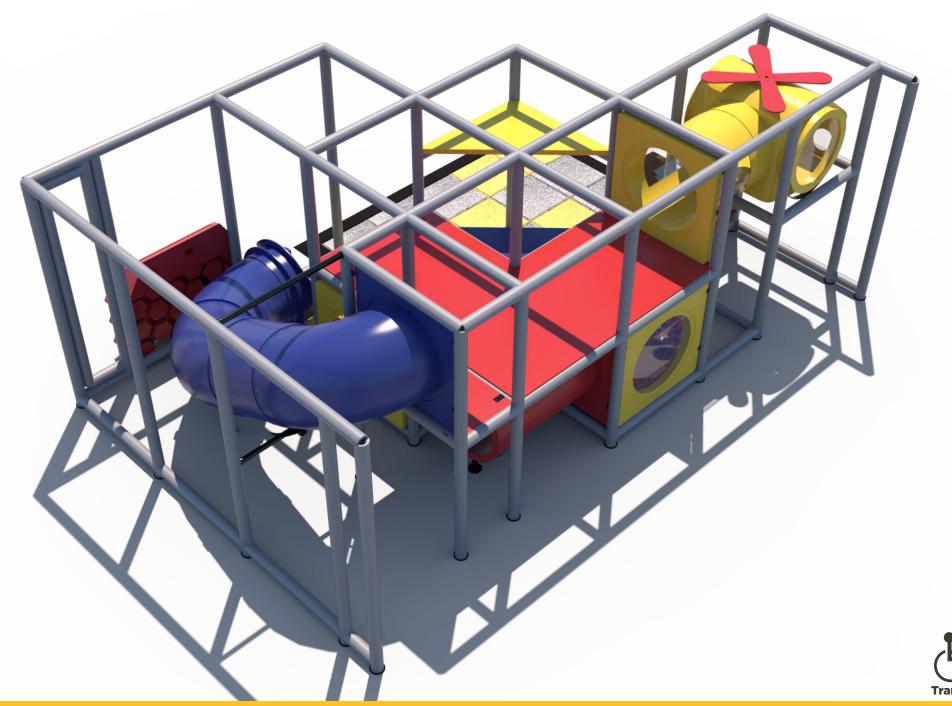

Structure: IP23136 Series: Contained / Age: 2-12 y/o

Structure: IP23136 Series: Contained / Age: 2-12 y/o **Preliminary Concept Design** 

Ball Turn Activity Panel Toddler Activity

Gyro Activity Panel Toddler Activity

Tic-Tac-Toe Activity Panel Toddler Activity

Turbo Helicopter with Steering Wheel and Lookout Windows

T-Tube Junction with Bubble Window

3' Straight Crawl Tunnel with Lookout Windows

3 Level Square Deck Climb

Sneaker Keeper