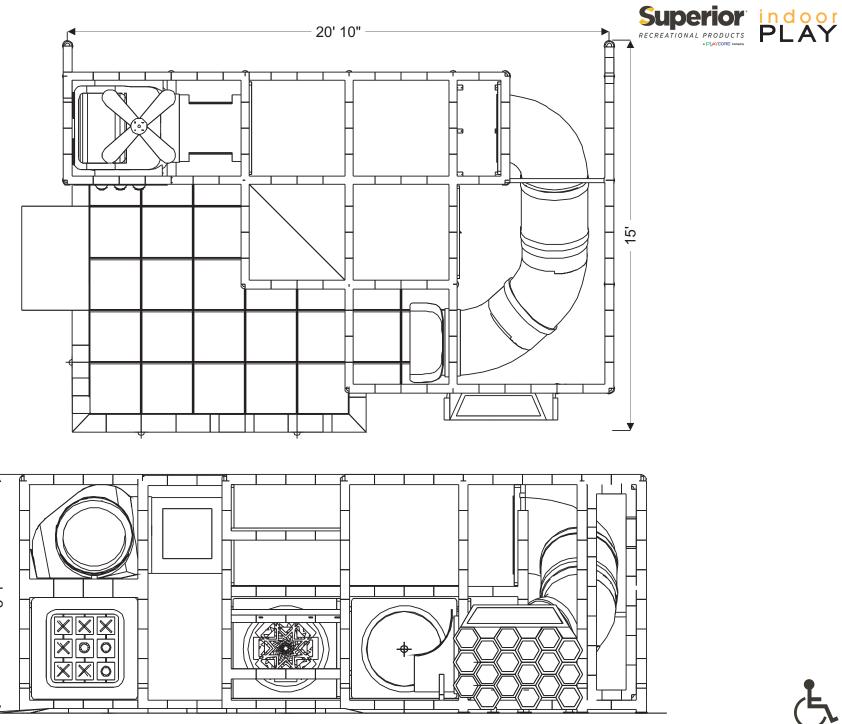

Structure: IP23136 Series: Contained / Age: 2-12 y/o

Structure: IP23136 Series: Contained / Age: 2-12 y/o **Preliminary Concept Design** 

Ball Turn Activity Panel Toddler Activity

Gyro Activity Panel Toddler Activity