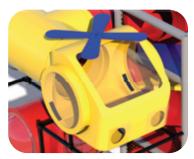

Tic-Tac-Toe Activity Panel Toddler Activity

Turbo Helicopter with Steering Wheel and Lookout Windows

T-Tube Junction with Bubble Window

3' Straight Crawl Tunnel with Lookout Windows

3 Level Square Deck Climb