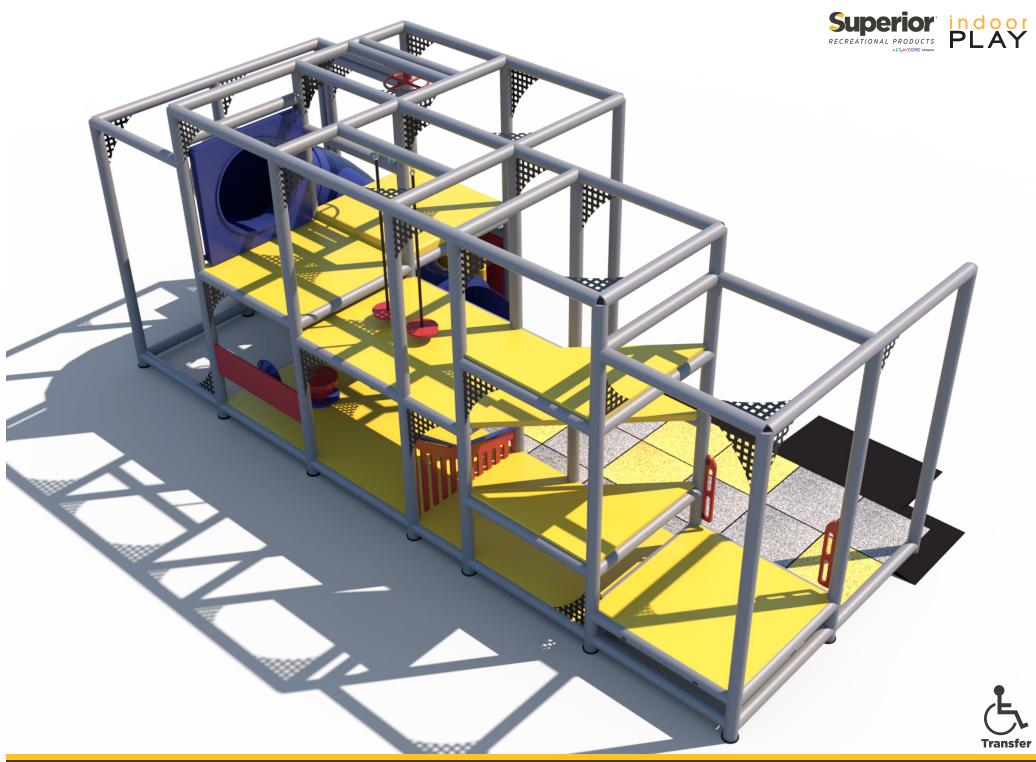

Transfer

**Structure Capacity: 18** 

Tic-Tac-Toe **Activity Panel** Toddler Activity

Wave Run

Sky Spinner

6' Enclosed Curved Tube Slide

Sneaker Keeper

Twist 'N Turn Seat with Steering Wheel

Lily Pad

4 Level Deck Climb