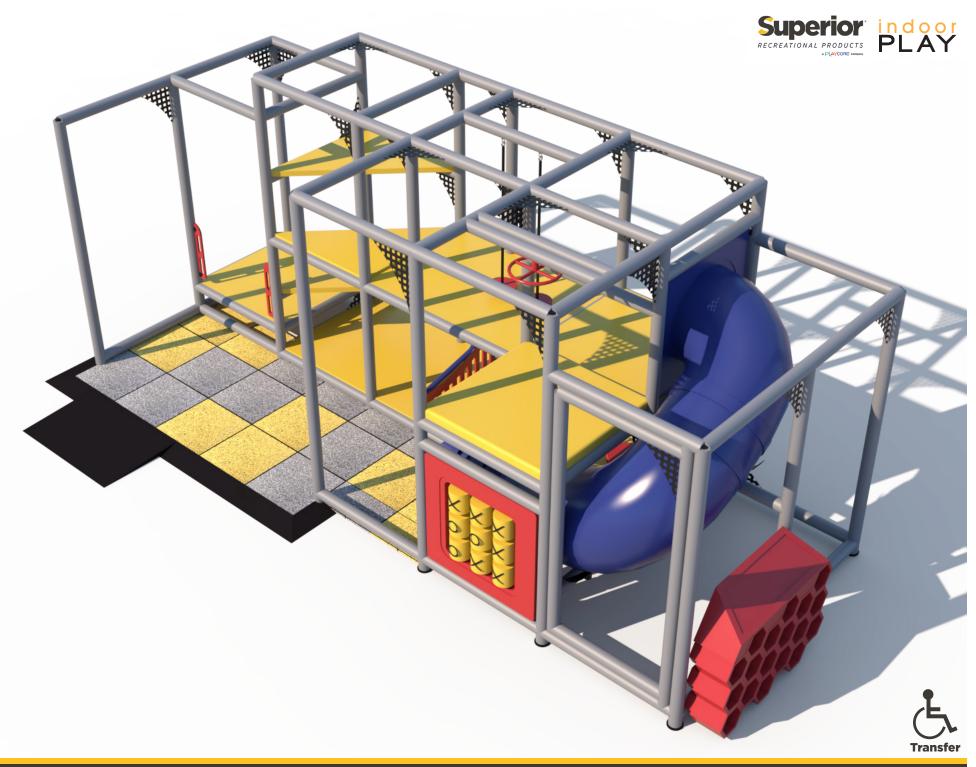

Transfer

**Structure Capacity: 18** 

Tic-Tac-Toe **Activity Panel** Toddler Activity

Wave Run

Sky Spinner

6' Enclosed Curved Tube Slide

Sneaker Keeper

Twist 'N Turn Seat with Steering Wheel

Lily Pad

4 Level Deck Climb