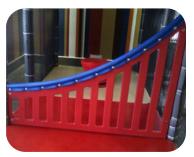

Transfer

**Structure Capacity: 18** 

Tic-Tac-Toe **Activity Panel** Toddler Activity

Wave Run

Sky Spinner

6' Enclosed Curved Tube Slide

Sneaker Keeper

Twist 'N Turn Seat with Steering Wheel