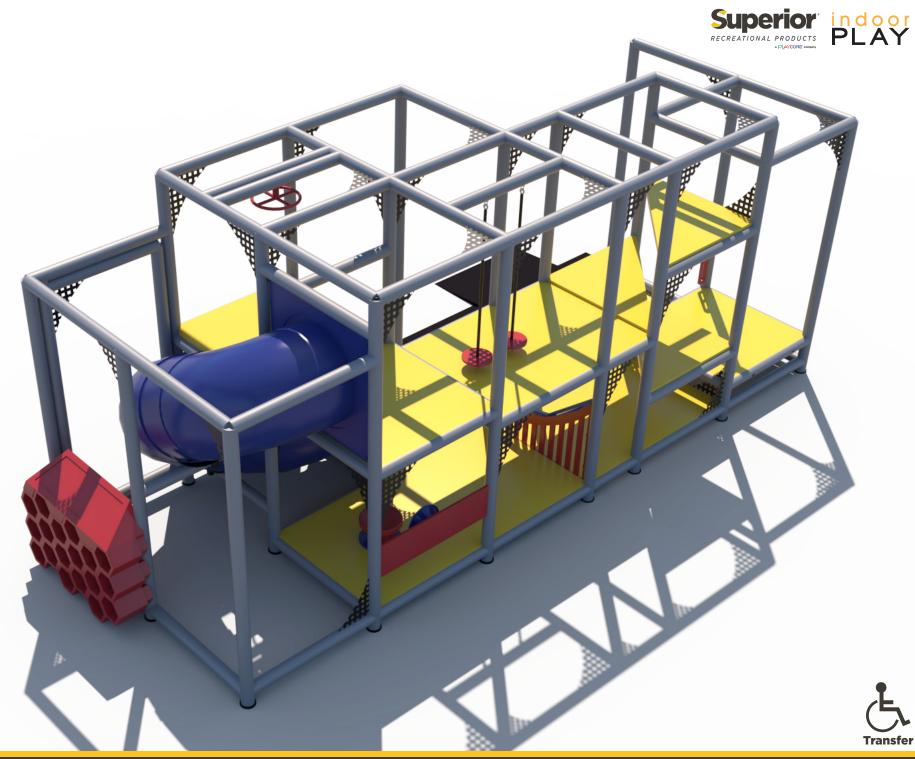

Transfer

**Structure Capacity: 18** 

Tic-Tac-Toe **Activity Panel** Toddler Activity

Wave Run

Sky Spinner

6' Enclosed Curved Tube Slide

Sneaker Keeper

Twist 'N Turn Seat with Steering Wheel

Lily Pad

4 Level Deck Climb