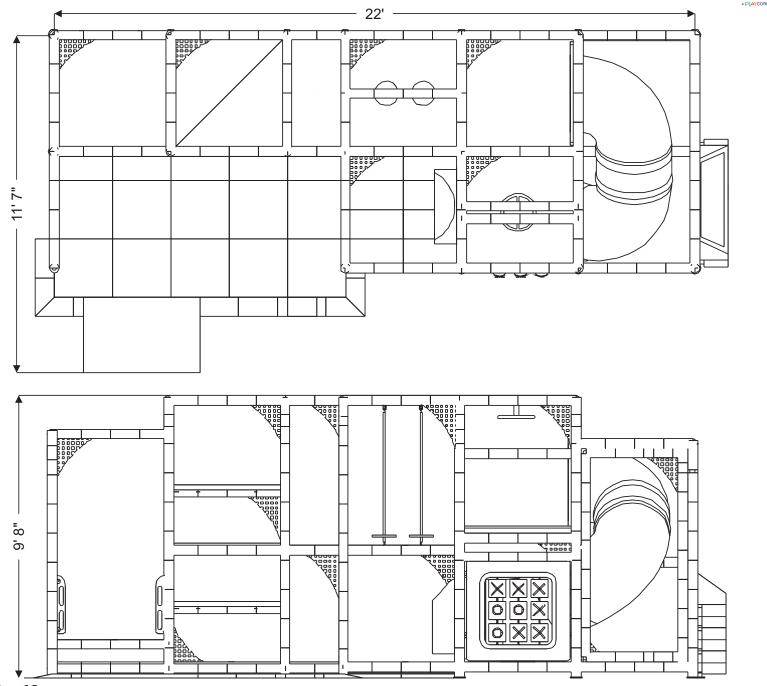

Transfer

**Structure Capacity: 18** 

Tic-Tac-Toe **Activity Panel** Toddler Activity

Wave Run

Sky Spinner

6' Enclosed Curved Tube Slide

Sneaker Keeper

Twist 'N Turn Seat with Steering Wheel