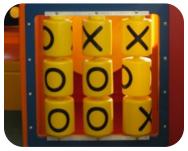

Transfer

**Structure Capacity: 18** 

Tic-Tac-Toe **Activity Panel** Toddler Activity

Wave Run

Sky Spinner

6' Enclosed Curved Tube Slide

Sneaker Keeper

Twist 'N Turn Seat with Steering Wheel