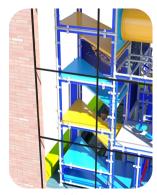

Transfer

**Structure Capacity: 18** 

Tic-Tac-Toe **Activity Panel** Toddler Activity

Wave Run

Sky Spinner

6' Enclosed Curved Tube Slide

Sneaker Keeper

Twist 'N Turn Seat with Steering Wheel

Lily Pad

4 Level Deck Climb