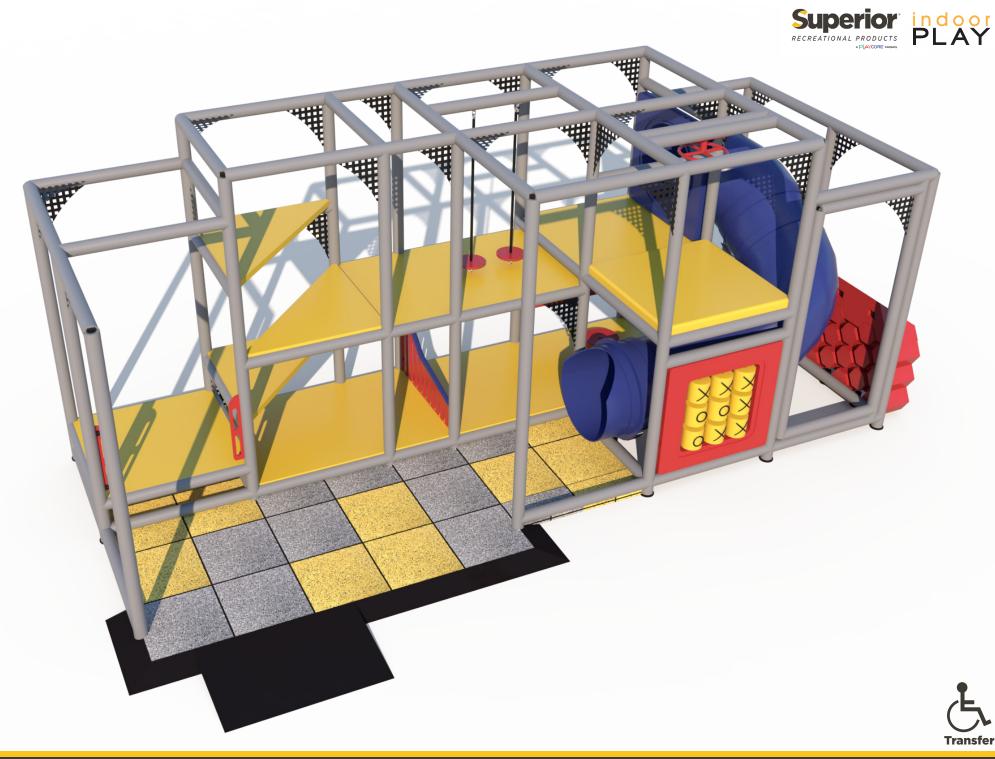

Transfer

**Structure Capacity: 18** 

Tic-Tac-Toe **Activity Panel** Toddler Activity

Wave Run

Sky Spinner

6' Enclosed Curved Tube Slide

Sneaker Keeper

Twist 'N Turn Seat with Steering Wheel

Lily Pad

4 Level Deck Climb