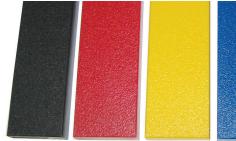

# INTERLOCKING TILE COLOR OPTIONS

## **BUFFING TOP**

Pigmented using organic powder color coating methods that will not delaminate over time. Sealed with specially formulated polymer agent that bonds pigments into the rubber.

### **EPDM TOP**

EPDM granules are used to create options from bright solids to special blends for specific color themes. Mixtures includes a vibrant 90% EPDM/10% black mesh for standout solids, a 50/50 mix with black mesh, and mixtures with up to 3 EPDM colors. Ask your rep about specific blends to cover your space needs.