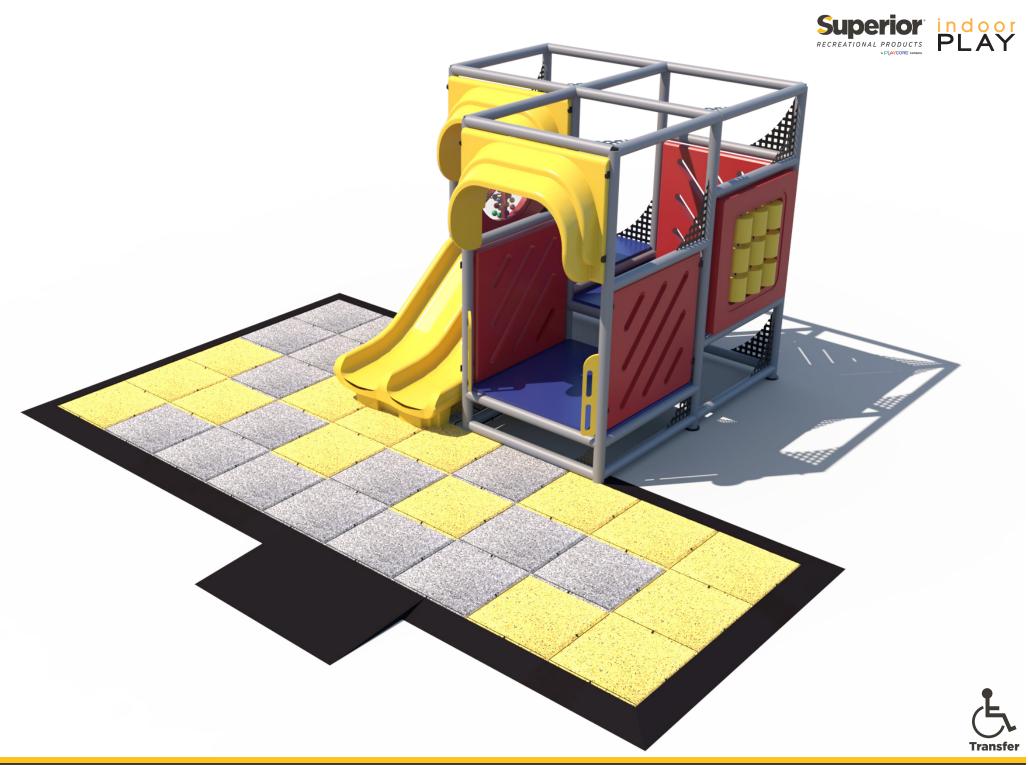

**Structure Capacity: 10** 

Ball Turn Activity Panel Toddler Activity

Tic-Tac-Toe Activity Panel Toddler Activity

(3) Slotted Panel

3' Triple Rail Slide Toddler Activity

3 Level Deck Climb

Sneaker Keeper

# INTERLOCKING TILE COLOR OPTIONS