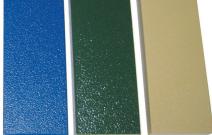

# INTERLOCKING TILE COLOR OPTIONS

## **BUFFING TOP**

Pigmented using organic powder color coating methods that will not delaminate over time. Sealed with specially formulated polymer agent that bonds pigments into the rubber.