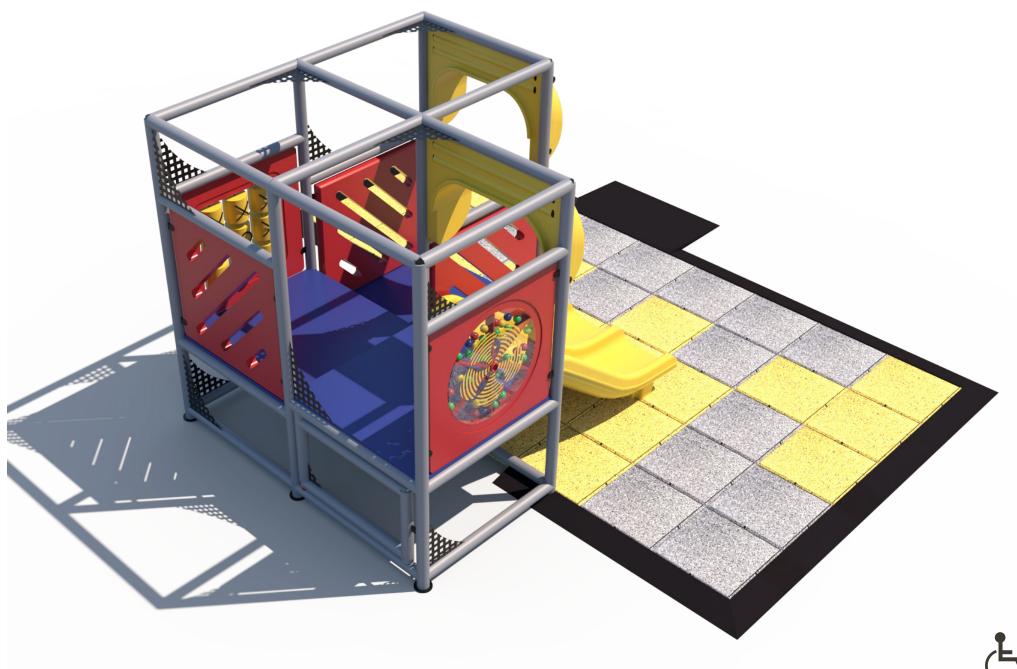

**Structure Capacity: 10** 

Ball Turn Activity Panel Toddler Activity

Tic-Tac-Toe Activity Panel Toddler Activity

(3) Slotted Panel

3' Triple Rail Slide Toddler Activity

3 Level Deck Climb

Sneaker Keeper