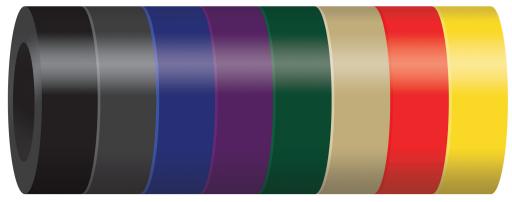

Black, Red, Yellow, Blue, Green, & Tan

TAN (TA)

GECKO GREEN (GC)

KENTUCKY GREEN (KG)

BURGUNDY (BU)

COBALT BLUE (CB)

ARIZONA TURQUOISE (AT)

TEAL (TE)

CYAN (CY)

GREEN (GR)

BLUE (BL)