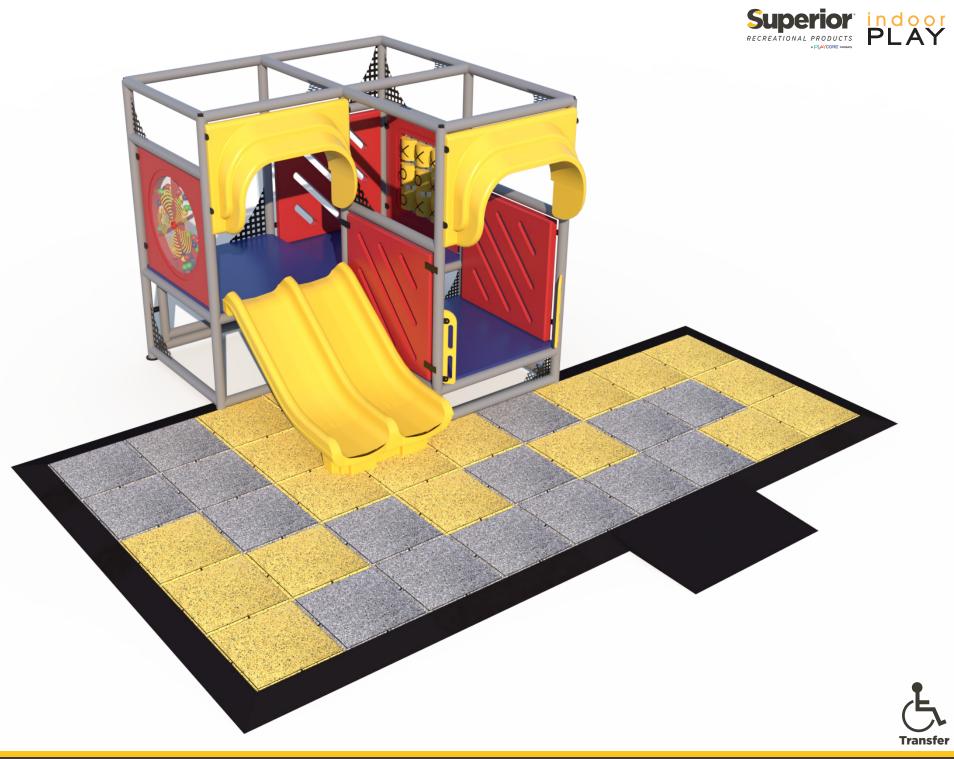

**Structure Capacity: 10** 

Ball Turn Activity Panel Toddler Activity

Tic-Tac-Toe Activity Panel Toddler Activity

(3) Slotted Panel

3' Triple Rail Slide Toddler Activity

3 Level Deck Climb

Sneaker Keeper

# INTERLOCKING TILE COLOR OPTIONS