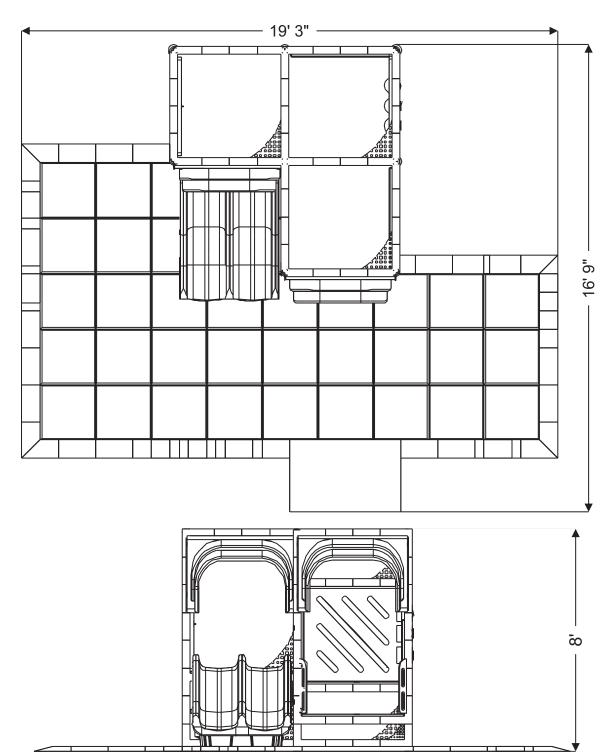

**Structure Capacity: 10** 

Ball Turn Activity Panel Toddler Activity

Tic-Tac-Toe Activity Panel Toddler Activity

(3) Slotted Panel

3' Triple Rail Slide Toddler Activity

3 Level Deck Climb

Sneaker Keeper