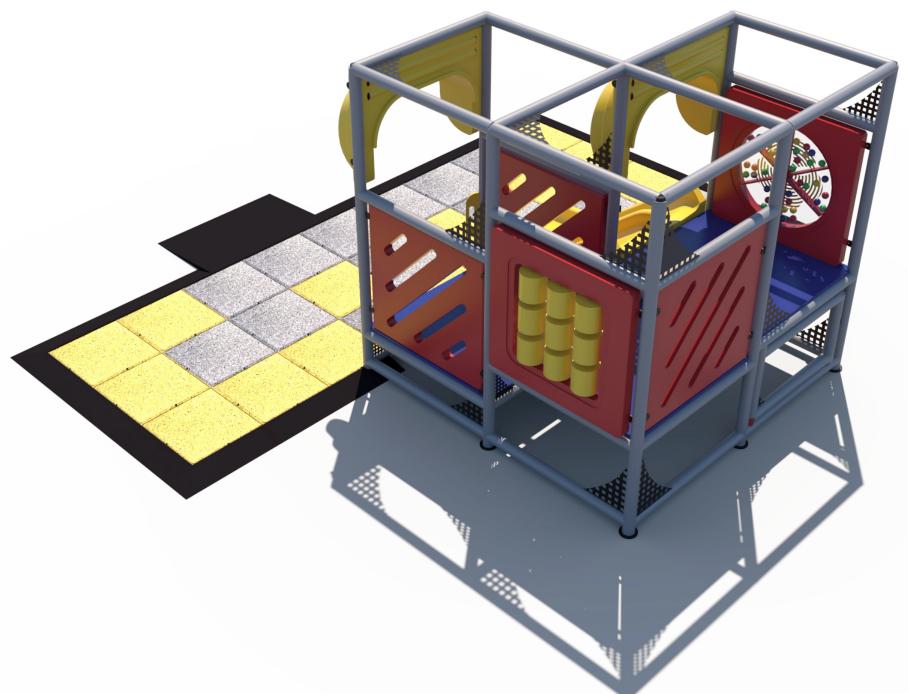

**Structure Capacity: 10** 

Ball Turn Activity Panel Toddler Activity

Tic-Tac-Toe Activity Panel Toddler Activity

(3) Slotted Panel

3' Triple Rail Slide Toddler Activity

3 Level Deck Climb

Sneaker Keeper