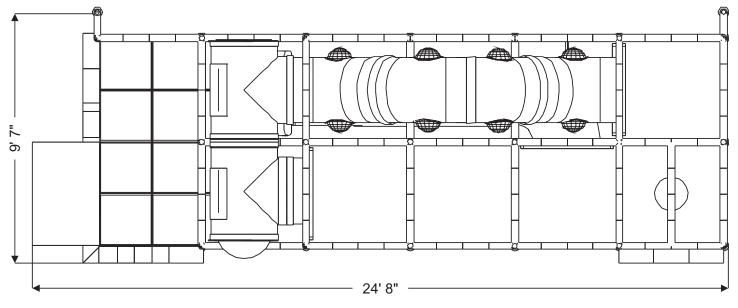

Structure: IP23139 Series: Contained / Age: 2-12 y/o Preliminary Concept Design

**Structure Capacity: 25** 

Crawl Through Panel Toddler Activity

Wave Run

8' T-Tube Crawl Tunnel with Lookout Windows

12' Wave Crawl Tunnel with Bubble Windows

6' 8" Enclosed Hook Tube Slide

6 Level Deck Climb

Sneaker Keeper

(2) Steering Wheel

Sit 'n Play Whale Riding Animal Toddler Activity

Squeeze Play