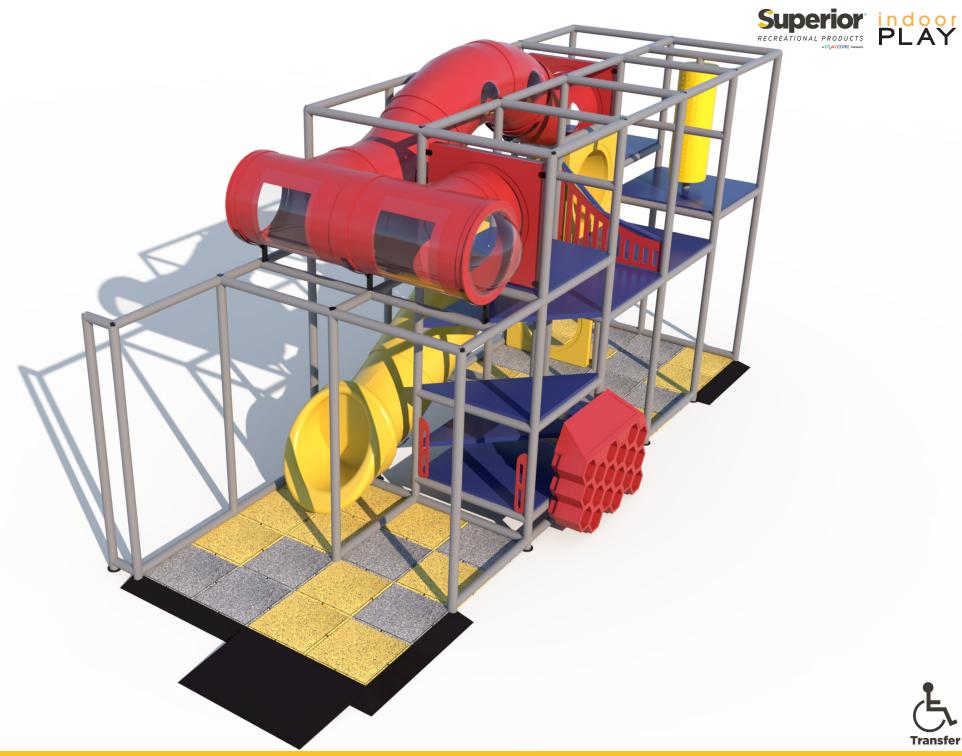

Structure: IP23139 Series: Contained / Age: 2-12 y/o Preliminary Concept Design

**Structure Capacity: 25** 

Crawl Through Panel Toddler Activity

Wave Run

8' T-Tube Crawl Tunnel with Lookout Windows

12' Wave Crawl Tunnel with Bubble Windows

6' 8" Enclosed Hook Tube Slide

6 Level Deck Climb

Sneaker Keeper

(2) Steering Wheel

Sit 'n Play Whale Riding Animal Toddler Activity

Squeeze Play