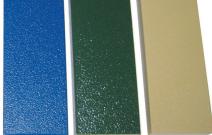

## **BUFFING TOP**

Pigmented using organic powder color coating methods that will not delaminate over time. Sealed with specially formulated polymer agent that bonds pigments into the rubber.