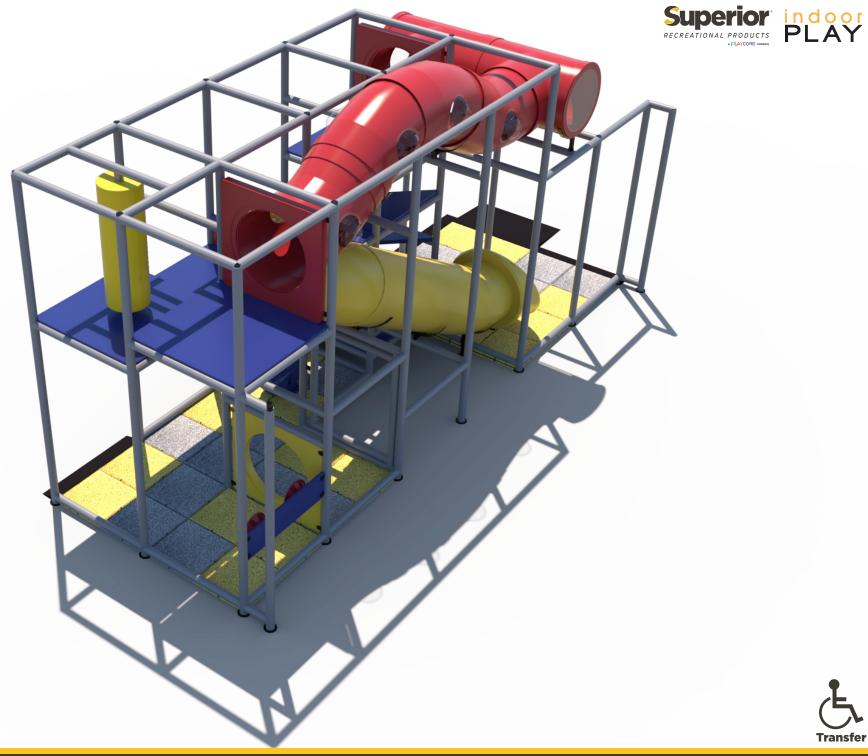

Structure: IP23139 Series: Contained / Age: 2-12 y/o Preliminary Concept Design

**Structure Capacity: 25** 

Crawl Through Panel Toddler Activity

Wave Run

8' T-Tube Crawl Tunnel with Lookout Windows

12' Wave Crawl Tunnel with Bubble Windows

6' 8" Enclosed Hook Tube Slide

6 Level Deck Climb

Sneaker Keeper

(2) Steering Wheel

Sit 'n Play Whale Riding Animal Toddler Activity

Squeeze Play