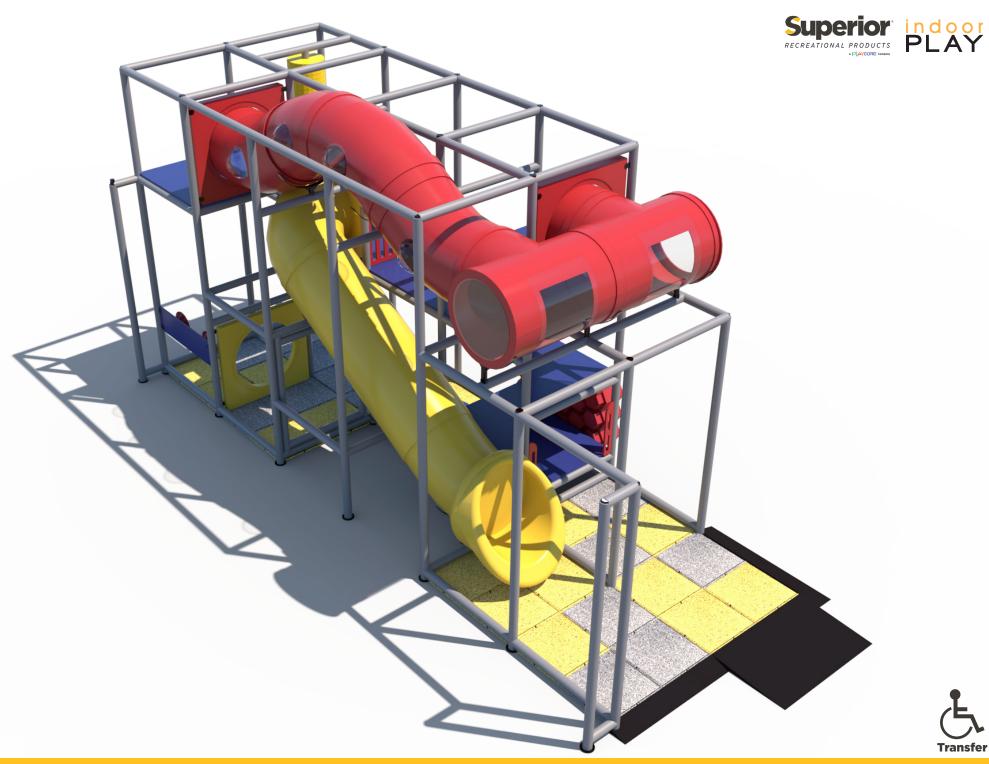

Structure: IP23139 Series: Contained / Age: 2-12 y/o Preliminary Concept Design

**Structure Capacity: 25** 

Crawl Through Panel Toddler Activity

Wave Run

8' T-Tube Crawl Tunnel with Lookout Windows

12' Wave Crawl Tunnel with Bubble Windows

6' 8" Enclosed Hook Tube Slide

6 Level Deck Climb

Sneaker Keeper

(2) Steering Wheel

Sit 'n Play Whale Riding Animal Toddler Activity

Squeeze Play