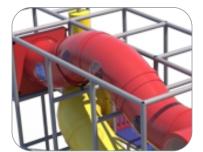

Structure: IP23139 Series: Contained / Age: 2-12 y/o Preliminary Concept Design

**Structure Capacity: 25** 

Crawl Through Panel Toddler Activity

Wave Run

8' T-Tube Crawl Tunnel with Lookout Windows

12' Wave Crawl Tunnel with Bubble Windows

6' 8" Enclosed Hook Tube Slide

6 Level Deck Climb

Sneaker Keeper

(2) Steering Wheel

Sit 'n Play Whale Riding Animal Toddler Activity

Squeeze Play