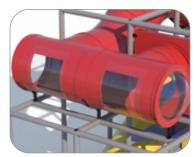

Structure: IP23139 Series: Contained / Age: 2-12 y/o Preliminary Concept Design

**Structure Capacity: 25** 

Crawl Through Panel Toddler Activity

Wave Run

8' T-Tube Crawl Tunnel with Lookout Windows

12' Wave Crawl Tunnel with Bubble Windows