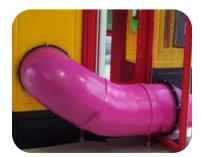

6' 8" Enclosed Hook Tube Slide

6 Level Deck Climb

Sneaker Keeper

(2) Steering Wheel

Sit 'n Play Whale Riding Animal Toddler Activity

Squeeze Play