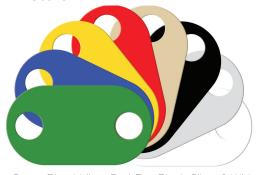

ure: IP23139 Series: Contained / Age: 2-12 y/o Preliminary Concept Design



















**Structure Capacity: 25** 





Crawl Through Panel Toddler Activity



Wave Run



8' T-Tube Crawl Tunnel with Lookout Windows



12' Wave Crawl Tunnel with Bubble Windows



6' 8" Enclosed Hook Tube Slide



6 Level Deck Climb



Sneaker Keeper



(2) Steering Wheel



Sit 'n Play Whale Riding Animal Toddler Activity



Squeeze Play





#### **Roto Plastic:**



LIGHT GREY (LGY)



DARK YELLOW (DY)



ORANGE (OR)

DARK RED (DR)



WOODS ORANGE (WO)



PURPLE (PU)

HDPE:



Black, Red, Yellow, Blue, Green, & Tan



TAN (TA)

GECKO GREEN (GC)



KENTUCKY GREEN (KG)



BURGUNDY (BU)

COBALT BLUE (CB)

ARIZONA TURQUOISE (AT)





TEAL (TE)



CYAN (CY)



GREEN (GR)



BLUE (BL)

#### **Metals:**



Green, Blue, Yellow, Red, Tan, Black, Silver & White

#### **PVC Mesh:**



Black

#### **Post Foam:**



Black, Gray, Blue, Purple, Green, Tan, Red, & Yellow



# INTERLOCKING TILE COLOR OPTIONS

## **BUFFING TOP**

Pigmented using organic powder color coating methods that will not delaminate over time. Sealed with specially formulated polymer agent that bonds pigments into the rubber.



### **EPDM TOP**

EPDM granules are used to create options from bright solids to special blends for specific color themes. Mixtures includes a vibrant 90% EPDM/10% black mesh for standout solids, a 50/50 mix with black mesh, and mixtures with up to 3 EPDM colors. Ask your rep about specific blends to cover your space needs.