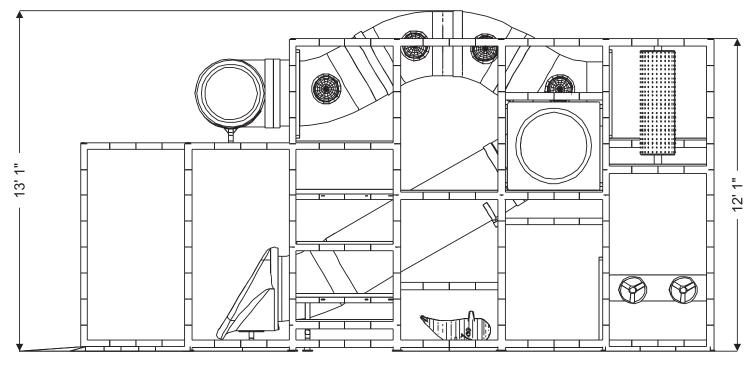

Structure: IP23139 Series: Contained / Age: 2-12 y/o Preliminary Concept Design

**Structure Capacity: 25** 

Crawl Through Panel Toddler Activity

Wave Run

8' T-Tube Crawl Tunnel with Lookout Windows

12' Wave Crawl Tunnel with Bubble Windows

6' 8" Enclosed Hook Tube Slide

6 Level Deck Climb

Sneaker Keeper

(2) Steering Wheel

Sit 'n Play Whale Riding Animal Toddler Activity

Squeeze Play