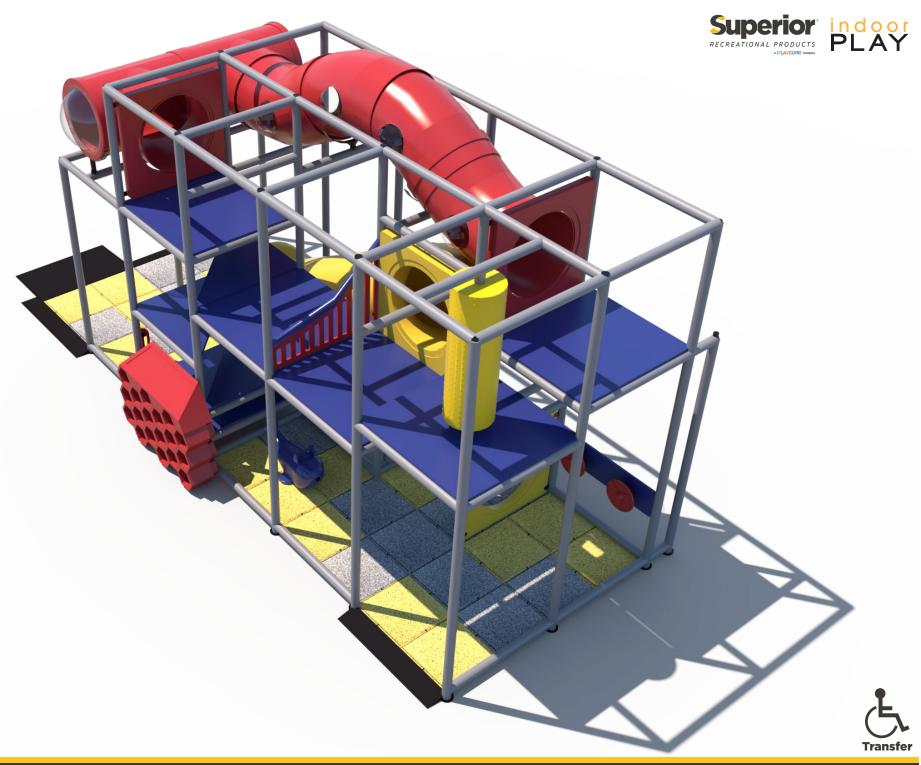

Structure: IP23139 Series: Contained / Age: 2-12 y/o Preliminary Concept Design

**Structure Capacity: 25** 

Crawl Through Panel Toddler Activity

Wave Run

8' T-Tube Crawl Tunnel with Lookout Windows

12' Wave Crawl Tunnel with Bubble Windows

6' 8" Enclosed Hook Tube Slide

6 Level Deck Climb

Sneaker Keeper

(2) Steering Wheel

Sit 'n Play Whale Riding Animal Toddler Activity

Squeeze Play