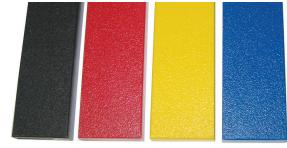

**Structure Capacity: 30** 





Gyro Activity Panel Toddler Activity



Tic-Tac-Toe Activity Panel Toddler Activity



(2) Wave Runs



8' T-Tube Crawl Tunnel with Lookout Windows



3' 6" Enclosed Curved Tube Slide



6 Level Deck Climb



Sneaker Keeper



(2) Bollard Squeeze Plays



Squeeze Play



10' 6" Enclosed Spiral Tube Slide

#### Tot Kingdom



Tot Kingdom



2 Level Mega



2' Tot Slide



Gyro Activity Panel Toddler Activity



Ball Turn Activity Panel Toddler Activity



#### **Roto Plastic:**



LIGHT GREY (LGY)



DARK YELLOW (DY)



ORANGE (OR)



WOODS ORANGE (WO)



PURPLE (PU)

HDPE:



Black, Red, Yellow, Blue, Green, & Tan



TAN (TA)

GECKO GREEN (GC)

KENTUCKY GREEN (KG)



BURGUNDY (BU)

COBALT BLUE (CB)

ARIZONA TURQUOISE (AT)



DARK RED (DR)

TEAL (TE)

CYAN (CY)



GREEN (GR)

BLUE (BL)



Green, Blue, Yellow, Red, Tan, Black, Silver & White

#### **PVC Mesh:**



Black

#### **Post Foam:**



Black, Gray, Blue, Purple, Green, Tan, Red, & Yellow



# INTERLOCKING TILE COLOR OPTIONS

## **BUFFING TOP**

Pigmented using organic powder color coating methods that will not delaminate over time. Sealed with specially formulated polymer agent that bonds pigments into the rubber.



### **EPDM TOP**

EPDM granules are used to create options from bright solids to special blends for specific color themes. Mixtures includes a vibrant 90% EPDM/10% black mesh for standout s