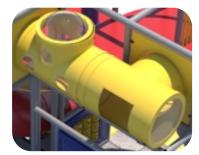

**Structure Capacity: 30** 

Gyro Activity Panel Toddler Activity

Tic-Tac-Toe Activity Panel Toddler Activity

(2) Wave Runs

8' T-Tube Crawl Tunnel with Lookout Windows

3' 6" Enclosed Curved Tube Slide

6 Level Deck Climb