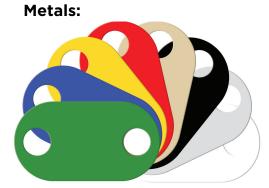

CYAN (CY)

GREEN (GR)

BLUE (BL)

Green, Blue, Yellow, Red, Tan, Black, Silver & White