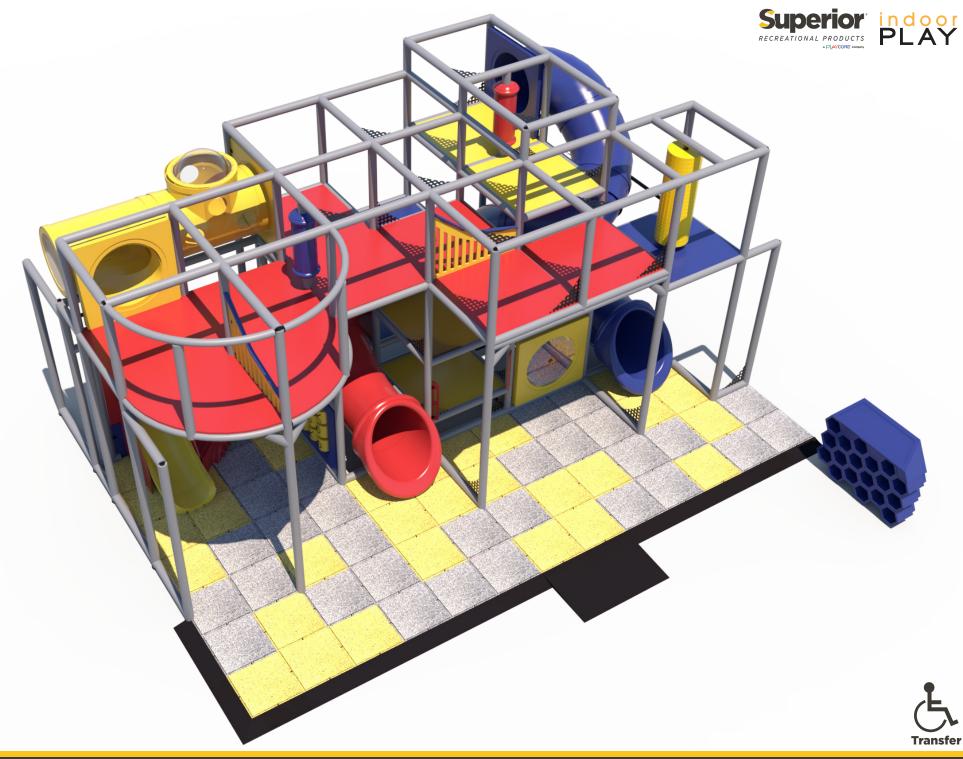

**Structure Capacity: 30** 

Gyro Activity Panel Toddler Activity

Tic-Tac-Toe Activity Panel Toddler Activity

(2) Wave Runs

8' T-Tube Crawl Tunnel with Lookout Windows

3' 6" Enclosed Curved Tube Slide

6 Level Deck Climb

Sneaker Keeper

(2) Bollard Squeeze Plays

Squeeze Play

10' 6" Enclosed Spiral Tube Slide