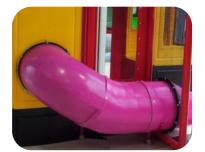

**Structure Capacity: 30** 

Gyro Activity Panel Toddler Activity

Tic-Tac-Toe Activity Panel Toddler Activity

(2) Wave Runs

8' T-Tube Crawl Tunnel with Lookout Windows

3' 6" Enclosed Curved Tube Slide

6 Level Deck Climb