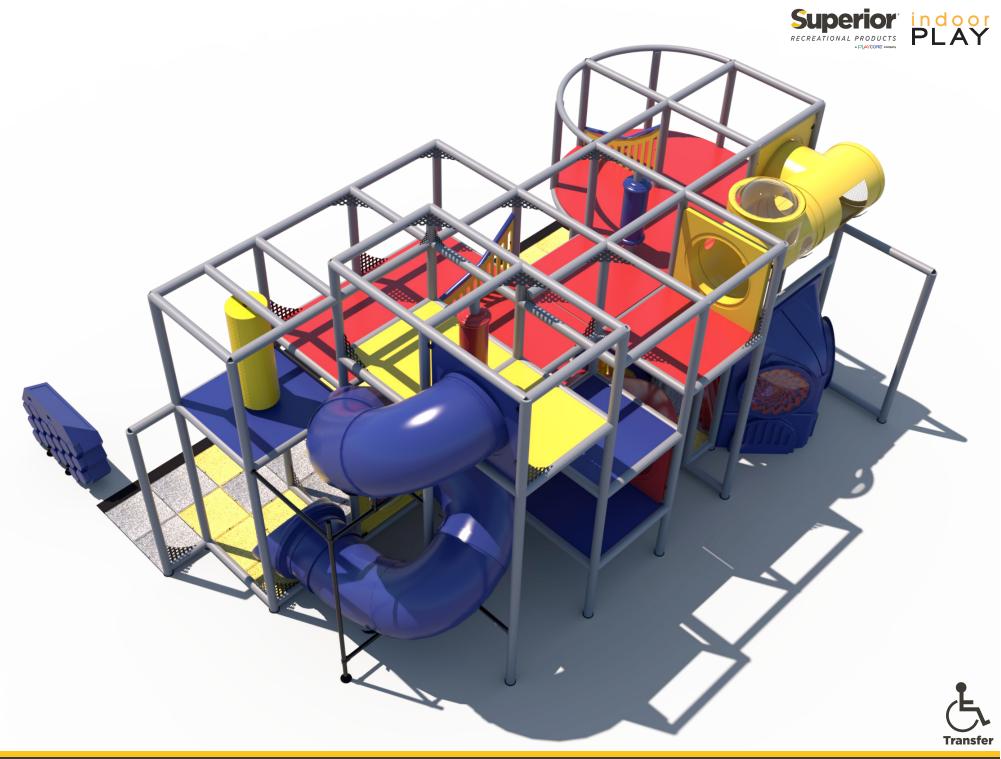

**Structure Capacity: 30** 





Gyro Activity Panel Toddler Activity



Tic-Tac-Toe Activity Panel Toddler Activity



(2) Wave Runs



8' T-Tube Crawl Tunnel with Lookout Windows



3' 6" Enclosed Curved Tube Slide



6 Level Deck Climb



Sneaker Keeper



(2) Bollard Squeeze Plays



Squeeze Play



10' 6" Enclosed Spiral Tube Slide

#### Tot Kingdom



Tot Kingdom



2 Level Mega



2' Tot Slide



Gyro Activity Panel Toddler Activity



Ball Turn Activity Panel Toddler Activity



#### **Roto Plastic:**



LIGHT GREY (LGY)



DARK YELLOW (DY)



ORANGE (OR)



WOODS ORANGE (WO)



PURPLE (PU)

HDPE:



Black, Red, Yellow, Blue, Green, & Tan



TAN (TA)

GECKO GREEN (GC)

KENTUCKY GREEN (KG)



BURGUNDY (BU)

COBALT BLUE (CB)

ARIZONA TURQUOISE (AT)



DARK RED (DR)

TEAL (T