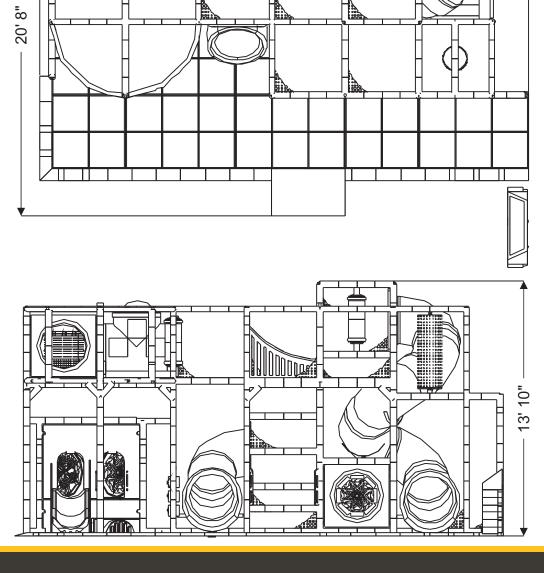

**Structure Capacity: 30** 

Gyro Activity Panel Toddler Activity

Tic-Tac-Toe Activity Panel Toddler Activity

(2) Wave Runs

8' T-Tube Crawl Tunnel with Lookout Windows

3' 6" Enclosed Curved Tube Slide

6 Level Deck Climb

Sneaker Keeper

(2) Bollard Squeeze Plays

Squeeze Play

10' 6" Enclosed Spiral Tube Slide

#### Tot Kingdom

Tot Kingdom

2 Level Mega

2' Tot Slide

Gyro Activity Panel Toddler Activity

Ball Turn Activity Panel Toddler Activity