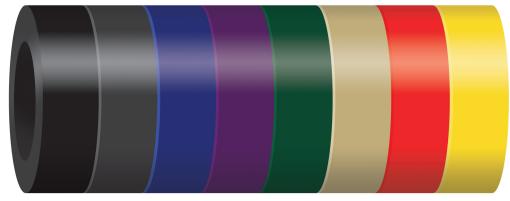

#### **Roto Plastic:**

LIGHT GREY (LGY)

DARK YELLOW (DY)

ORANGE (OR)

WOODS ORANGE (WO)

PURPLE (PU)

HDPE:

Black, Red, Yellow, Blue, Green, & Tan

TAN (TA)

GECKO GREEN (GC)

KENTUCKY GREEN (KG)

BURGUNDY (BU)

COBALT BLUE (CB)

ARIZONA TURQUOISE (AT)

DARK RED (DR)

TEAL (TE)