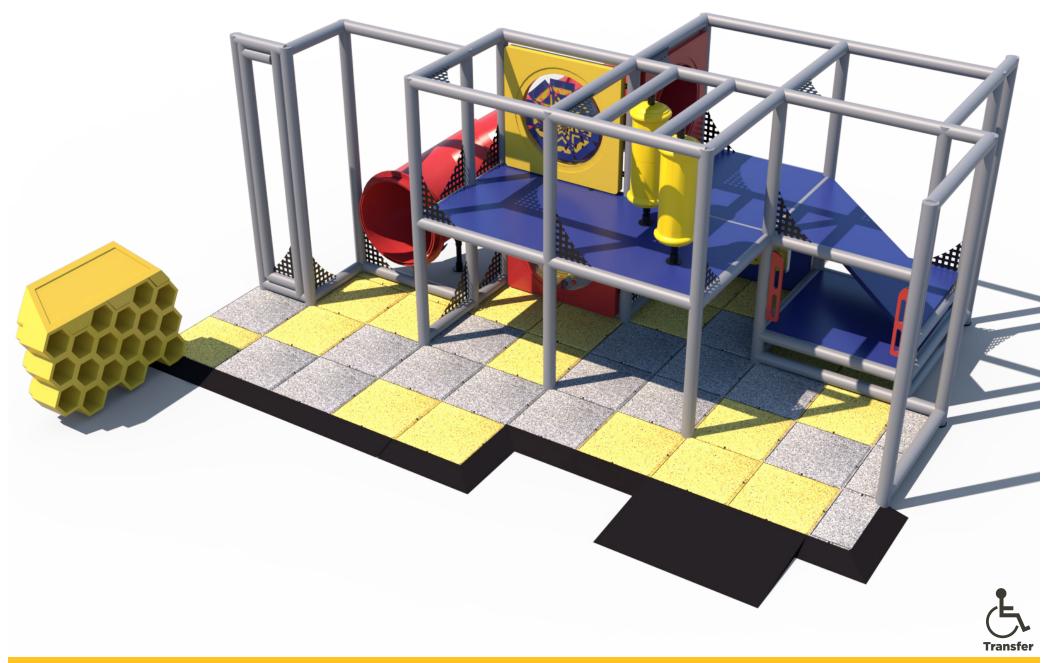

#### Preliminary Concept Design

Structure: IP23142 Series: Contained / Age: 2-12 y/o

**Structure Capacity: 16** 

Structure: IP23142 Series: Contained / Age: 2-12 y/o

#### Preliminary Concept Design

Gyro Activity Panel Toddler Activity

Ball Turn Activity Panel *Toddler Activity* 

Tic-Tac-Toe Activity Panel **Toddler Activity** 

4' 8" Enclosed Curved Tube Slide

Sneaker Keeper

(2) Squeeze Play

3 Level Deck Climb

Superior RECREATIONAL PRODUCTS PLAYOUE WWW

| <b>Roto Plastic:</b> |                  |               |                   | HDPE:         |                            |
|----------------------|------------------|---------------|-------------------|---------------|----------------------------|
|                      |                  |               |                   |               |                            |
| LIGHT GREY (LGY)     | DARK YELLOW (DY) | ORANGE (OR)   | WOODS ORANGE (WO) |               |                            |
|                      |                  |               |                   | Black, Red, Y | iellow, Blue, Green, & Tan |
| TAN (TA)             | BURGUNDY (BU)    | DARK RED (DR) | PURPLE (PU)       |               |                            |
|                      |                  |               |                   | <b>•••••</b>  |                            |
|                      |                  |               |                   | Metals:       | PVC Mesh:                  |
|                      |                  |               |                   | Metals:       | PVC Mesh:                  |
| GECKO GREEN (GC)     | COBALT BLUE (CB) | TEAL (TE)     | GREEN (GR)        | Metals:       | PVC Mesh:                  |
| GECKO GREEN (GC)     | COBALT BLUE (CB) | TEAL (TE)     | GREEN (GR)        | Metals:       | PVC Mesh:                  |