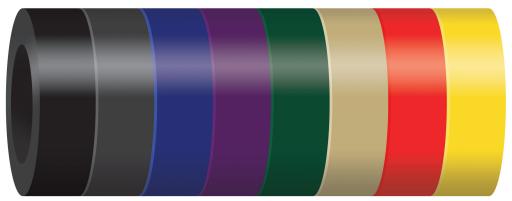

(2) Squeeze Play

3 Level Deck Climb

Superior RECREATIONAL PRODUCTS PLAYOUE WWW

| <b>Roto Plastic:</b> |                  |               |                   | HDPE:         |                            |
|----------------------|------------------|---------------|-------------------|---------------|----------------------------|
|                      |                  |               |                   |               |                            |
| LIGHT GREY (LGY)     | DARK YELLOW (DY) | ORANGE (OR)   | WOODS ORANGE (WO) |               |                            |
|                      |                  |               |                   | Black, Red, Y | iellow, Blue, Green, & Tan |
| TAN (TA)             | BURGUNDY (BU)    | DARK RED (DR) | PURPLE (PU)       |               |                            |
|                      |                  |               |                   | <b>•••••</b>  |                            |
|                      |                  |               |                   | Metals:       | PVC Mesh:                  |
|                      |                  |               |                   | Metals:       | PVC Mesh:                  |
| GECKO GREEN (GC)     | COBALT BLUE (CB) | TEAL (TE)     | GREEN (GR)        | Metals:       | PVC Mesh:                  |
| GECKO GREEN (GC)     | COBALT BLUE (CB) | TEAL (TE)     | GREEN (GR)        | Metals:       | PVC Mesh:                  |

#### Post Foam:

Black, Gray, Blue, Purple, Green, Tan, Red, & Yellow