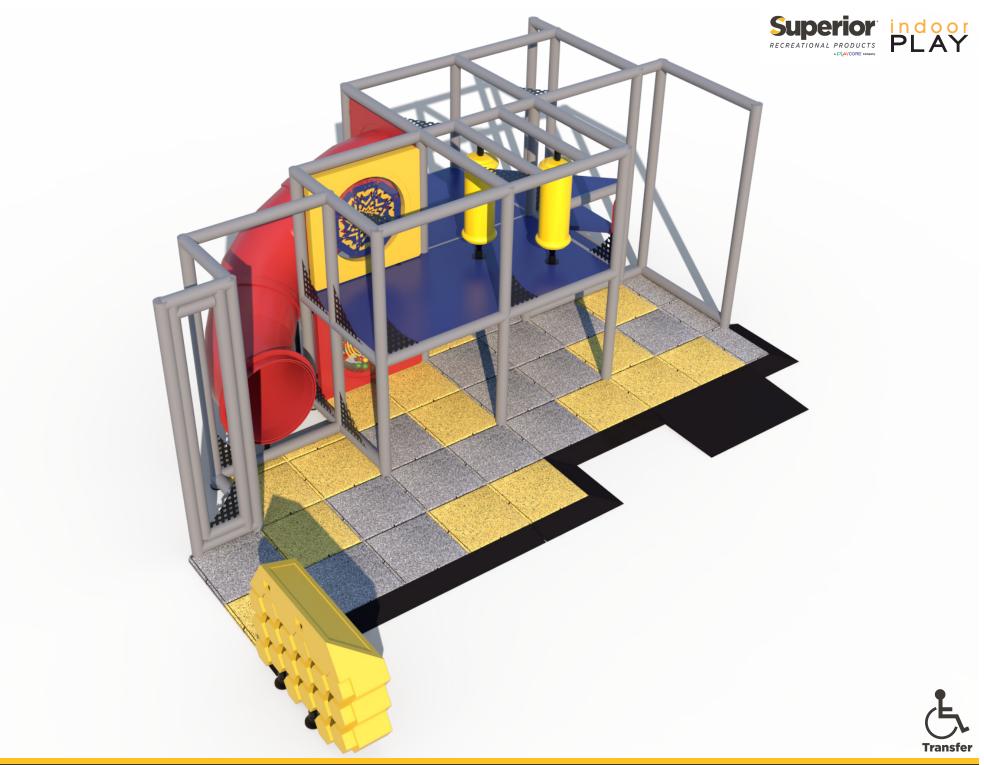

#### Preliminary Concept Design

Structure: IP23142 Series: Contained / Age: 2-12 y/o

**Structure Capacity: 16** 

Structure: IP23142 Series: Contained / Age: 2-12 y/o

#### Preliminary Concept Design

Gyro Activity Panel Toddler Activity

Ball Turn Activity Panel *Toddler Activity* 

Tic-Tac-Toe Activity Panel **Toddler Activity** 

4' 8" Enclosed Curved Tube Slide

Sneaker Keeper

(2) Squeeze Play

3 Level Deck Climb

Superior RECREATIONAL PRODUCTS PLAYOUE WWW

| <b>Roto Plastic:</b> |                  |               |                   | HDPE:         |                            |
|----------------------|------------------|---------------|-------------------|---------------|----------------------------|
|                      |                  |               |                   |               |                            |
| LIGHT GREY (LGY)     | DARK YELLOW (DY) | ORANGE (OR)   | WOODS ORANGE (WO) |               |                            |
|                      |                  |               |                   | Black, Red, Y | iellow, Blue, Green, & Tan |
| TAN (TA)             | BURGUNDY (BU)    | DARK RED (DR) | PURPLE (PU)       |               |                            |
|                      |                  |               |                   | <b>•••••</b>  |                            |
|                      |                  |               |                   | Metals:       | PVC Mesh:                  |
|                      |                  |               |                   | Metals:       | PVC Mesh:                  |
| GECKO GREEN (GC)     | COBALT BLUE (CB) | TEAL (TE)     | GREEN (GR)        | Metals:       | PVC Mesh:                  |
| GECKO GREEN (GC)     | COBALT BLUE (CB) | TEAL (TE)     | GREEN (GR)        | Metals:       | PVC Mesh:                  |