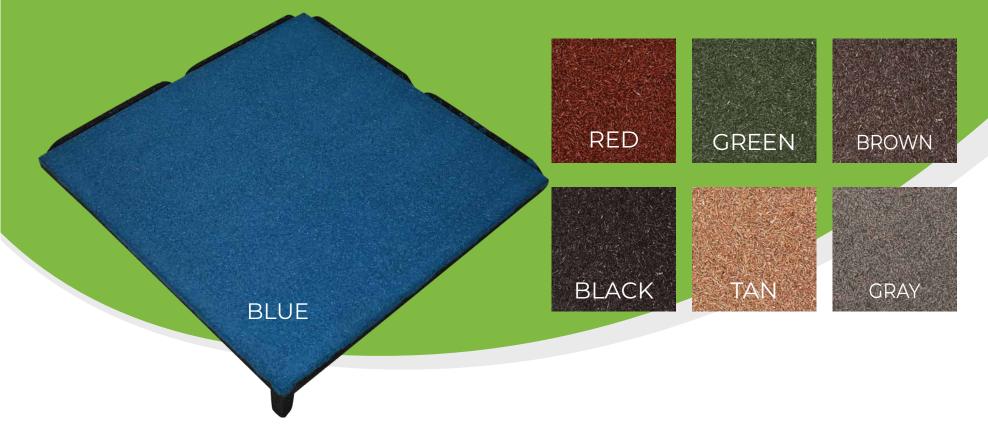

### INTERLOCKING TILE COLOR OPTIONS

## **BUFFING TOP**

Pigmented using organic powder color coating methods that will not delaminate over time. Sealed with specially formulated polymer agent that bonds pigments into the rubber.