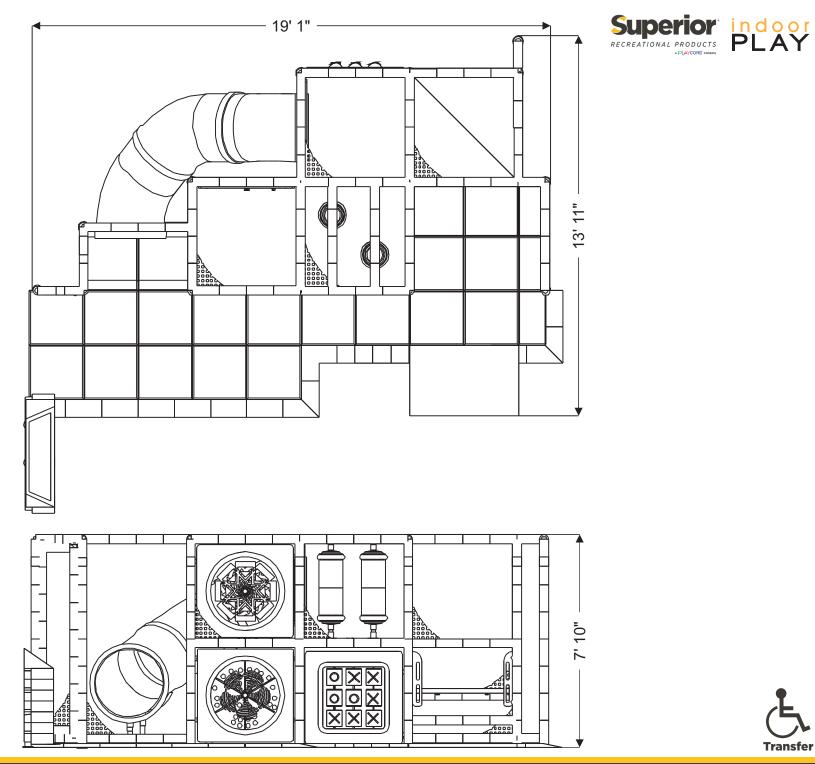

#### Preliminary Concept Design

Structure: IP23142 Series: Contained / Age: 2-12 y/o

**Structure Capacity: 16** 

Structure: IP23142 Series: Contained / Age: 2-12 y/o

#### Preliminary Concept Design

Gyro Activity Panel Toddler Activity

Ball Turn Activity Panel *Toddler Activity* 

Tic-Tac-Toe Activity Panel **Toddler Activity** 

4' 8" Enclosed Curved Tube Slide

Sneaker Keeper

(2) Squeeze Play

3 Level Deck Climb

Superior RECREATIONAL PRODUCTS PLAYOUE WWW

| <b>Roto Plastic:</b> |                  |               |                   | HDPE:         |                            |
|----------------------|------------------|---------------|-------------------|---------------|----------------------------|
|                      |                  |               |                   |               |                            |
| LIGHT GREY (LGY)     | DARK YELLOW (DY) | ORANGE (OR)   | WOODS ORANGE (WO) |               |                            |
|                      |                  |               |                   | Black, Red, Y | iellow, Blue, Green, & Tan |
| TAN (TA)             | BURGUNDY (BU)    | DARK RED (DR) | PURPLE (PU)       |               |                            |
|                      |                  |               |                   | <b>•••••</b>  |                            |
|                      |                  |               |                   | Metals:       | PVC Mesh:                  |
|                      |                  |               |                   | Metals:       | PVC Mesh:                  |
| GECKO GREEN (GC)     | COBALT BLUE (CB) | TEAL (TE)     | GREEN (GR)        | Metals:       | PVC Mesh:                  |
| GECKO GREEN (GC)     | COBALT BLUE (CB) | TEAL (TE)     | GREEN (GR)        | Metals:       | PVC Mesh:                  |