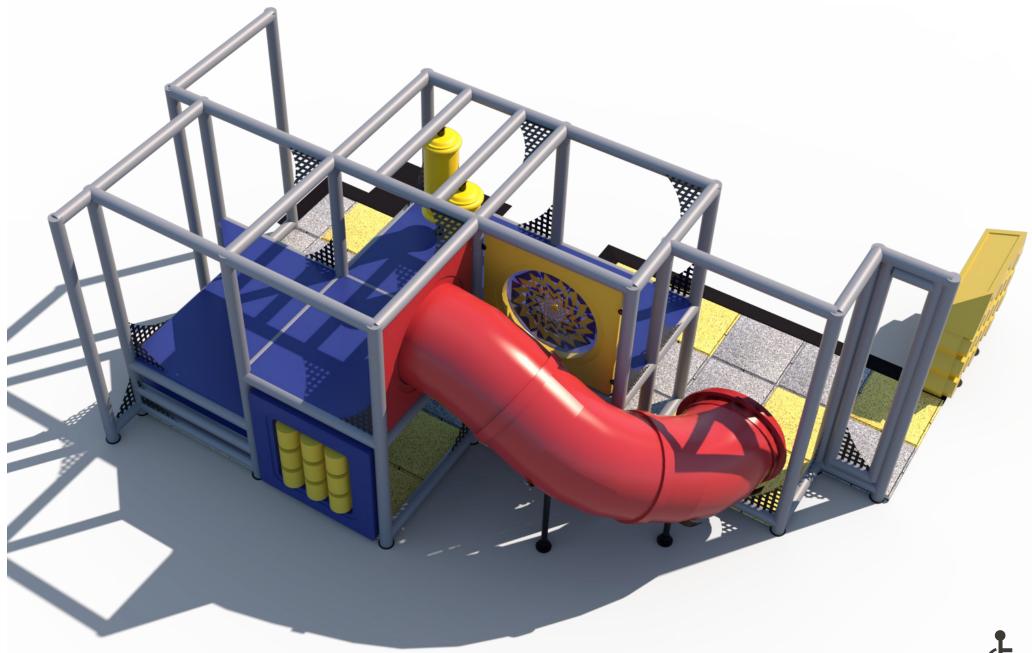

#### Preliminary Concept Design

Structure: IP23142 Series: Contained / Age: 2-12 y/o

**Structure Capacity: 16** 

Structure: IP23142 Series: Contained / Age: 2-12 y/o

#### Preliminary Concept Design

Gyro Activity Panel Toddler Activity

Ball Turn Activity Panel *Toddler Activity* 

Tic-Tac-Toe Activity Panel **Toddler Activity** 

4' 8" Enclosed Curved Tube Slide

Sneaker Keeper

(2) Squeeze Play

3 Level Deck Climb

Superior RECREATIONAL PRODUCTS PLAYOUE WWW

| <b>Roto Plastic:</b> |                  |               |                   | HDPE:         |                            |
|----------------------|------------------|---------------|-------------------|---------------|----------------------------|
|                      |                  |               |                   |               |                            |
| LIGHT GREY (LGY)     | DARK YELLOW (DY) | ORANGE (OR)   | WOODS ORANGE (WO) |               |                            |
|                      |                  |               |                   | Black, Red, Y | iellow, Blue, Green, & Tan |
| TAN (TA)             | BURGUNDY (BU)    | DARK RED (DR) | PURPLE (PU)       |               |                            |
|                      |                  |               |                   | <b>•••••</b>  |                            |
|                      |                  |               |                   | Metals:       | PVC Mesh:                  |
|                      |                  |               |                   | Metals:       | PVC Mesh:                  |
| GECKO GREEN (GC)     | COBALT BLUE (CB) | TEAL (TE)     | GREEN (GR)        | Metals:       | PVC Mesh:                  |
| GECKO GREEN (GC)     | COBALT BLUE (CB) | TEAL (TE)     | GREEN (GR)        | Metals:       | PVC Mesh:                  |