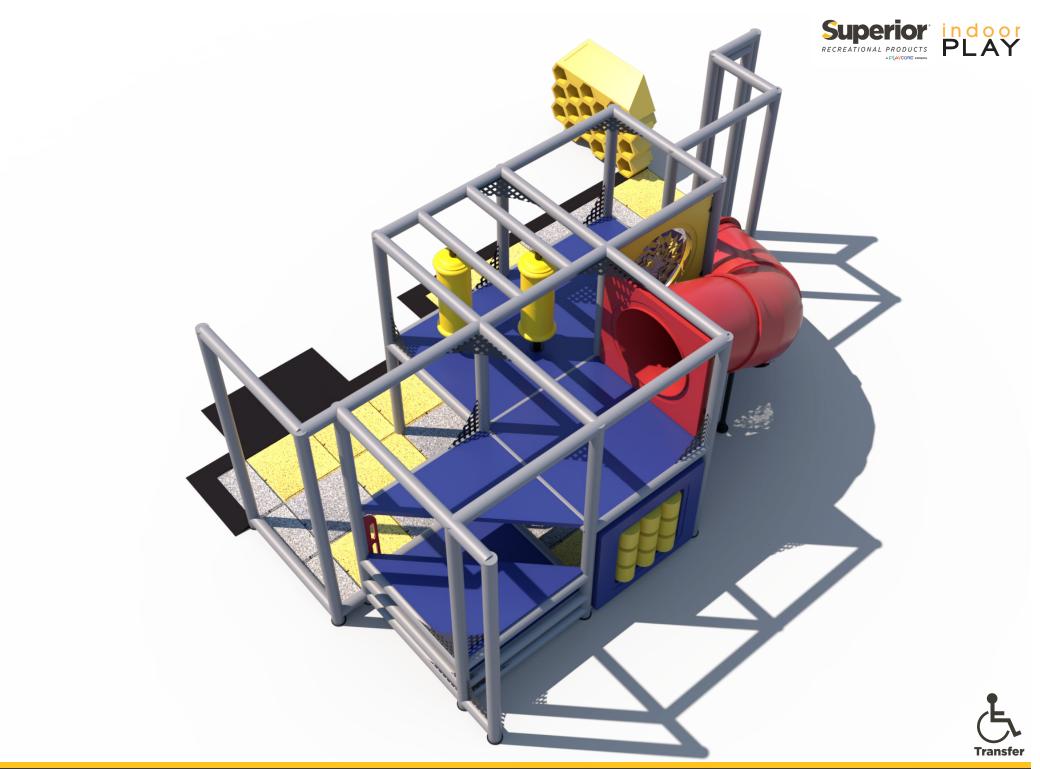

#### Preliminary Concept Design

Structure: IP23142 Series: Contained / Age: 2-12 y/o

**Structure Capacity: 16** 

Structure: IP23142 Series: Contained / Age: 2-12 y/o

#### Preliminary Concept Design

Gyro Activity Panel Toddler Activity

Ball Turn Activity Panel *Toddler Activity* 

Tic-Tac-Toe Activity Panel **Toddler Activity** 

4' 8" Enclosed Curved Tube Slide

Sneaker Keeper

(2) Squeeze Play

3 Level Deck Climb

Superior RECREATIONAL PRODUCTS PLAYOUE WWW

| <b>Roto Plastic:</b> |                  |               |                   | HDPE:         |                            |
|----------------------|------------------|---------------|-------------------|---------------|----------------------------|
|                      |                  |               |                   |               |                            |
| LIGHT GREY (LGY)     | DARK YELLOW (DY) | ORANGE (OR)   | WOODS ORANGE (WO) |               |                            |
|                      |                  |               |                   | Black, Red, Y | iellow, Blue, Green, & Tan |
| TAN (TA)             | BURGUNDY (BU)    | DARK RED (DR) | PURPLE (PU)       |               |                            |
|                      |                  |               |                   | <b>•••••</b>  |                            |
|                      |                  |               |                   | Metals:       | PVC Mesh:                  |
|                      |                  |               |                   | Metals:       | PVC Mesh:                  |
| GECKO GREEN (GC)     | COBALT BLUE (CB) | TEAL (TE)     | GREEN (GR)        | Metals:       | PVC Mesh:                  |
| GECKO GREEN (GC)     | COBALT BLUE (CB) | TEAL (TE)     | GREEN (GR)        | Metals:       | PVC Mesh:                  |