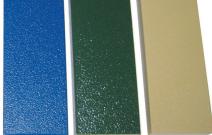

# INTERLOCKING TILE COLOR OPTIONS

## **BUFFING TOP**

Pigmented using organic powder color coating methods that will not delaminate over time. Sealed with specially formulated polymer agent that bonds pigments into the rubber.

### **EPDM TOP**

EPDM granules are used to create options from bright solids to special blends for specific color themes. Mixtures includes a vibrant 90% EPDM/10% black mesh for standout solids, a 50/50 mix with black mesh, and mixtures with up to 3 EPDM colors. Ask your rep about specific blends to cover your space needs.