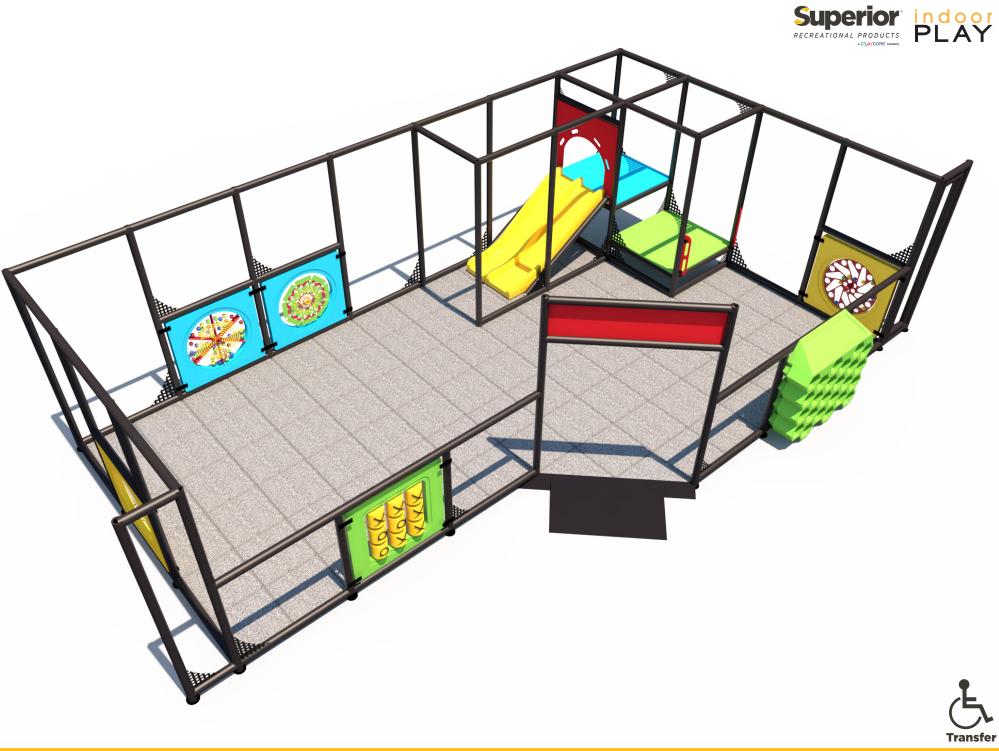

Structure: IP23150 Series: Contained / Age: 2-12 y/o

Structure: IP23150 Series: Contained / Age: 2-12 y/o

**Ball Turn Activity Panel** Toddler Activity

C-Force Activity Panel Toddler Activity

Gears Activity Panel Toddler Activity

Gyro Activity Panel Toddler Activity

Tic-Tac-Toe **Activity Panel** Toddler Activity

3' Triple Rail Slide

Sneaker Keeper

2 Level Square Deck Climb