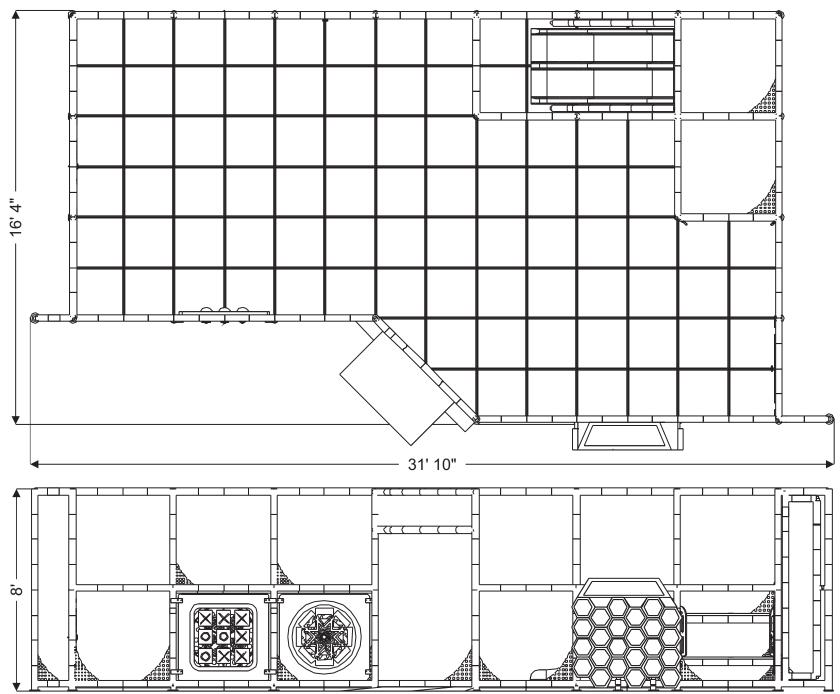

Structure: IP23150 Series: Contained / Age: 2-12 y/o

Structure: IP23150 Series: Contained / Age: 2-12 y/o

**Ball Turn Activity Panel** Toddler Activity

C-Force Activity Panel Toddler Activity

Gears Activity Panel Toddler Activity