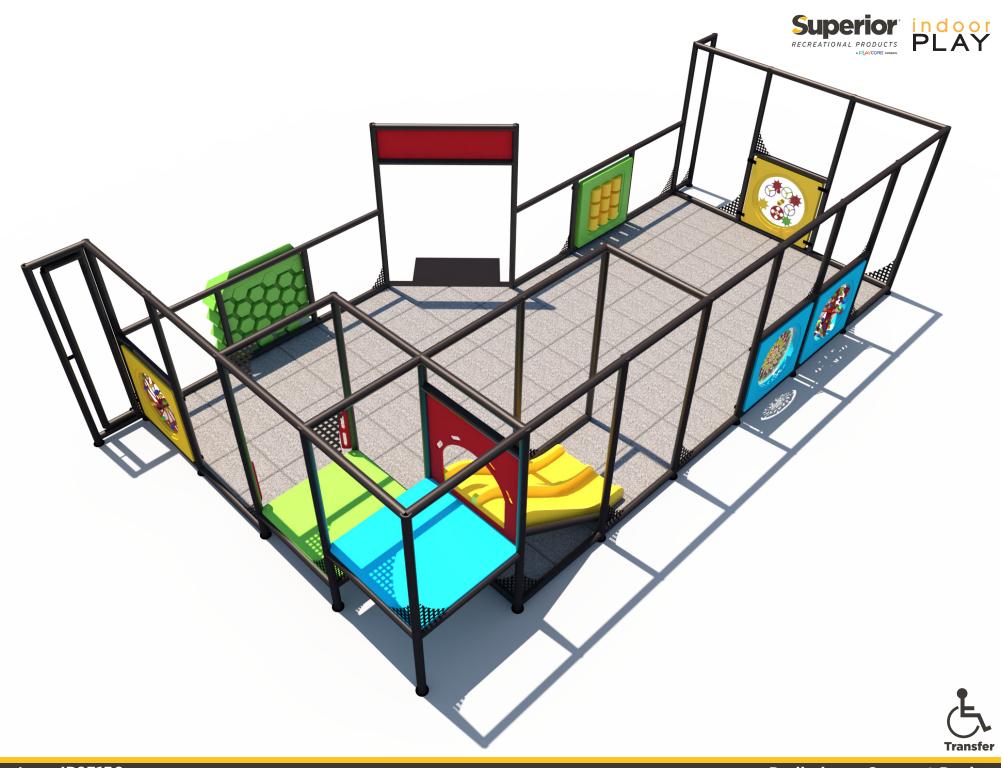

Structure: IP23150 Series: Contained / Age: 2-12 y/o

Structure: IP23150 Series: Contained / Age: 2-12 y/o

**Ball Turn Activity Panel** Toddler Activity

C-Force Activity Panel Toddler Activity

Gears Activity Panel Toddler Activity

Gyro Activity Panel Toddler Activity

Tic-Tac-Toe **Activity Panel** Toddler Activity

3' Triple Rail Slide

Sneaker Keeper

2 Level Square Deck Climb