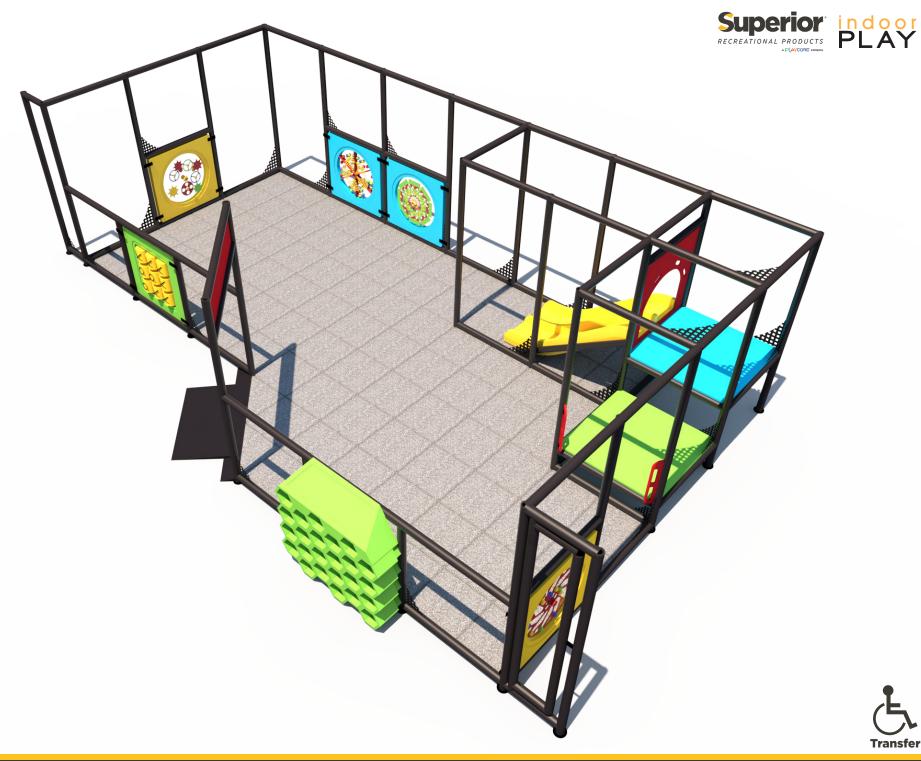

Structure: IP23150 Series: Contained / Age: 2-12 y/o

Structure: IP23150 Series: Contained / Age: 2-12 y/o

**Ball Turn Activity Panel** Toddler Activity

C-Force Activity Panel Toddler Activity

Gears Activity Panel Toddler Activity

Gyro Activity Panel Toddler Activity

Tic-Tac-Toe **Activity Panel** Toddler Activity

3' Triple Rail Slide

Sneaker Keeper

2 Level Square Deck Climb