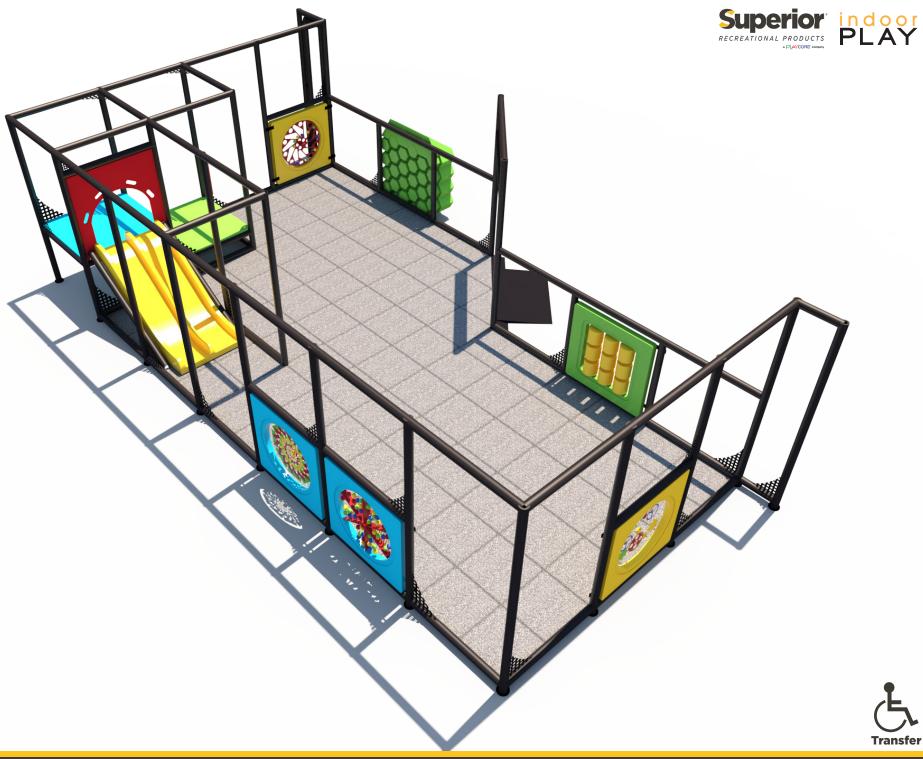

Structure: IP23150 Series: Contained / Age: 2-12 y/o

Structure: IP23150 Series: Contained / Age: 2-12 y/o

**Ball Turn Activity Panel** Toddler Activity

C-Force Activity Panel Toddler Activity

Gears Activity Panel Toddler Activity

Gyro Activity Panel Toddler Activity

Tic-Tac-Toe **Activity Panel** Toddler Activity

3' Triple Rail Slide

Sneaker Keeper

2 Level Square Deck Climb