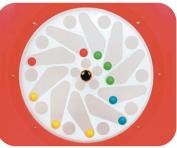

Structure: IP23150 Series: Contained / Age: 2-12 y/o

Structure: IP23150 Series: Contained / Age: 2-12 y/o

**Ball Turn Activity Panel** Toddler Activity

C-Force Activity Panel Toddler Activity

Gears Activity Panel Toddler Activity