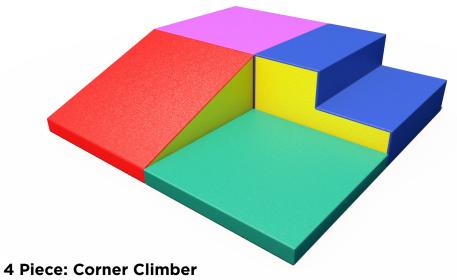

#### Preliminary Concept Design

3' Triple Rail Slide

Sneaker Keeper

2 Level Square Deck Climb

**11 Piece: Crawl and Climb Blocks** 

6 Piece: Stack-a-Block

**12 Piece: Assorted Blocks** 