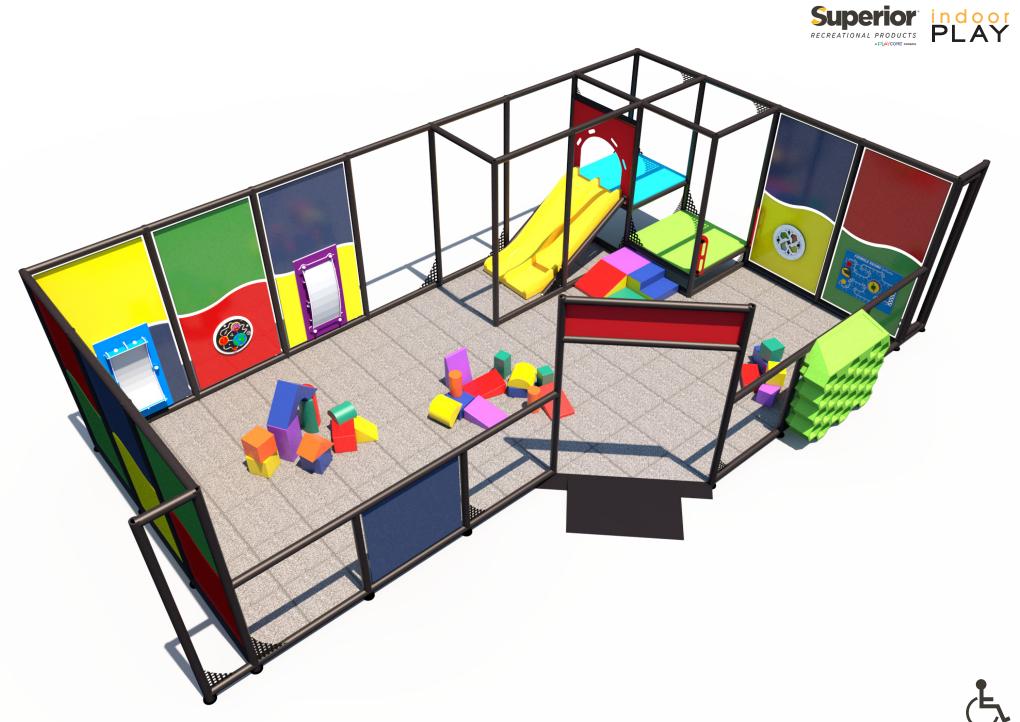

#### Preliminary Concept Design

Structure: IP23151A Series: Contained / Age: 2-12 y/o





# Preliminary Concept Design



## Preliminary Concept Design



## Preliminary Concept Design



## Preliminary Concept Design





#### Preliminary Concept Design

Transfer







Color Wheel Kaleidoscope



Structure: IP23151A - Fahr Activities Series: Contained / Age: 2-12 y/o

#### Preliminary Concept Design





3' Triple Rail Slide



Sneaker Keeper



2 Level Square Deck Climb











**11 Piece: Crawl and Climb Blocks** 

6 Piece: Stack-a-Block



**12 Piece: Assorted Blocks** 

### Preliminary Concept Design

Superior RECREATIONAL PRODUCTS PLAYOUE WWW

| <b>Roto Plastic:</b> |                  |               |                   | HDPE:   | A PLAYCORE company                   |
|----------------------|------------------|---------------|-------------------|---------|------