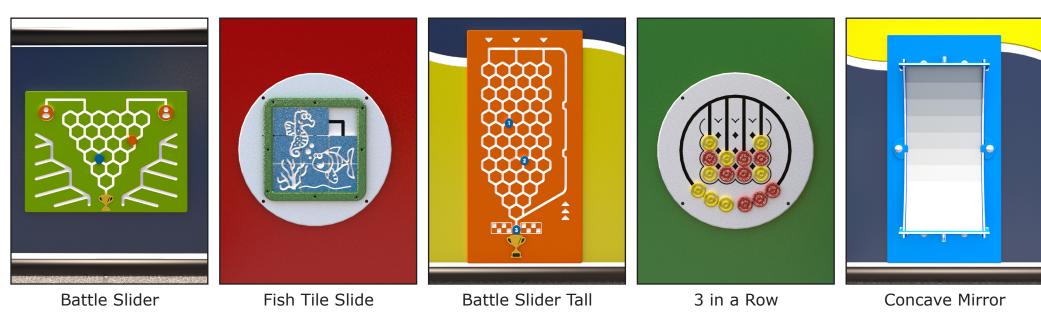

#### Preliminary Concept Design

Transfer

Color Wheel Kaleidoscope

Structure: IP23151A - Fahr Activities Series: Contained / Age: 2-12 y/o