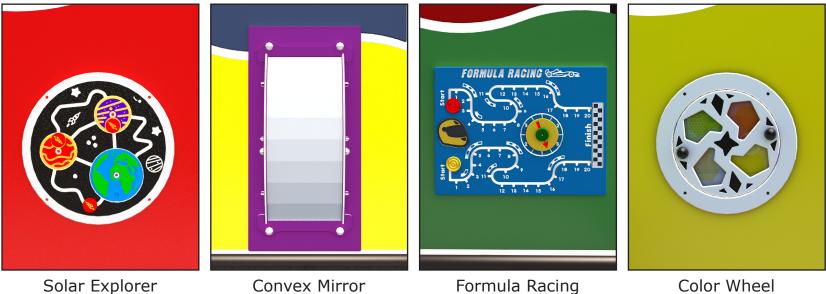

#### Preliminary Concept Design

Transfer

Color Wheel Kaleidoscope

Structure: IP23151A - Fahr Activities Series: Contained / Age: 2-12 y/o