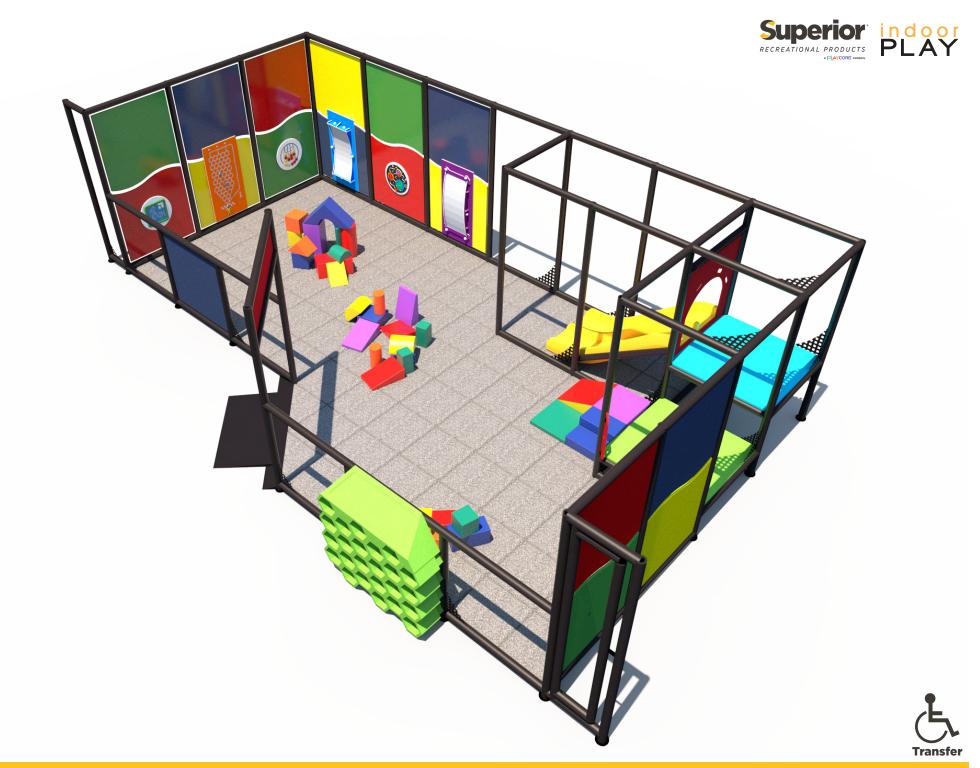

#### Preliminary Concept Design

Transfer

Color Wheel Kaleidoscope

Structure: IP23151A - Fahr Activities Series: Contained / Age: 2-12 y/o

#### Preliminary Concept Design

3' Triple Rail Slide

Sneaker Keeper

2 Level Square Deck Climb

**11 Piece: Crawl and Climb Blocks** 

6 Piece: Stack-a-Block

**12 Piece: Assorted Blocks** 