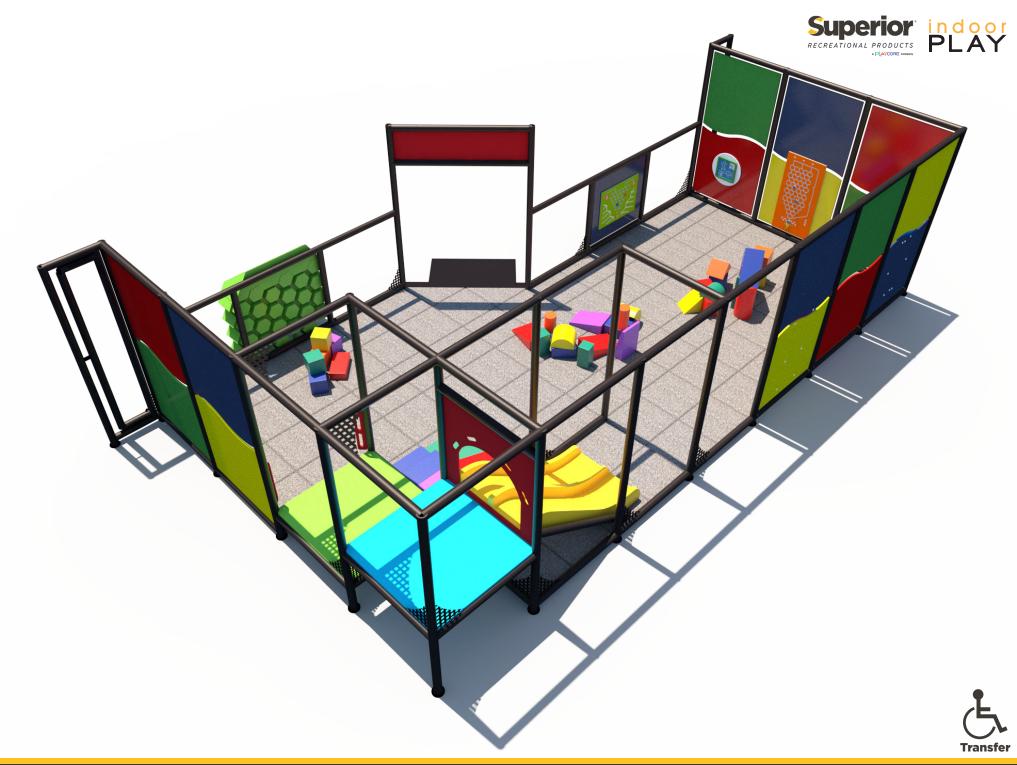

#### Preliminary Concept Design

Structure: IP23151A Series: Contained / Age: 2-12 y/o





# Preliminary Concept Design



## Preliminary Concept Design



## Preliminary Concept Design



## Preliminary Concept Design





#### Preliminary Concept Design

Transfer







Color Wheel Kaleidoscope



Structure: IP23151A - Fahr Activities Series: Contained / Age: 2-12 y/o

#### Preliminary Concept Design





3' Triple Rail Slide



Sneaker Keeper



2 Level Square Deck Climb











**11 Piece: Crawl and Climb Blocks** 

6 Piece: Stack-a-Block



**12 Piece: Assorted Blocks** 

### Preliminary Concept Design

Superior RECREATIONAL PRODUCTS PLAYOUE WWW

| <b>Roto Plastic:</b> |                  |               |                   | HDPE:   | A PLAYCORE company                   |
|----------------------|------------------|---------------|-------------------|---------|--------------------------------------|
|                      |