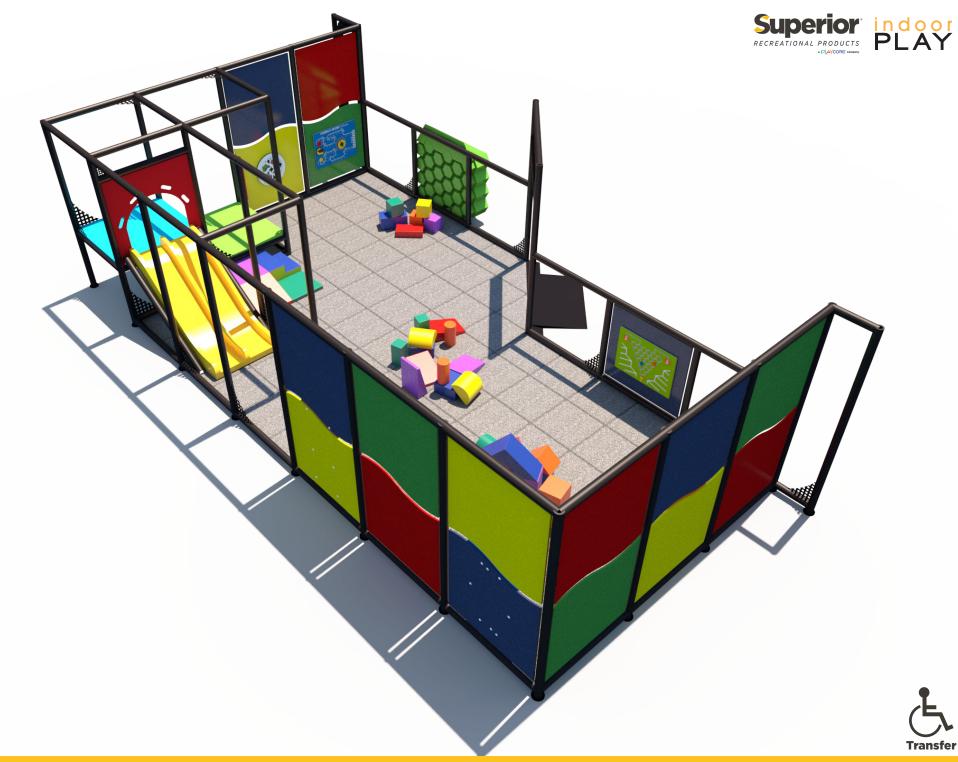

#### Preliminary Concept Design

Structure: IP23151A Series: Contained / Age: 2-12 y/o

#### Preliminary Concept Design

3' Triple Rail Slide

Sneaker Keeper

2 Level Square Deck Climb

**11 Piece: Crawl and Climb Blocks** 

6 Piece: Stack-a-Block

**12 Piece: Assorted Blocks** 