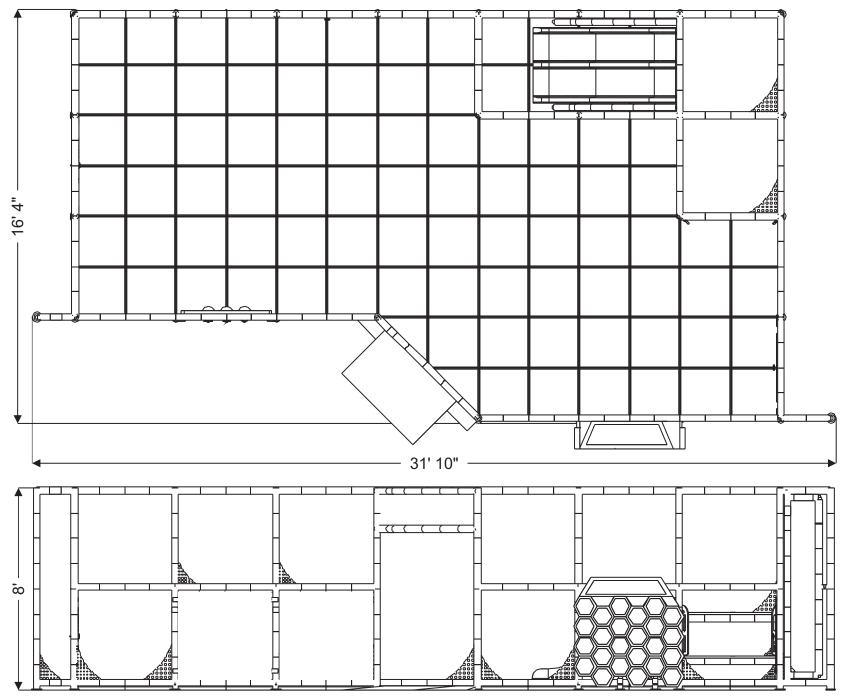

#### Preliminary Concept Design

Structure: IP23151A Series: Contained / Age: 2-12 y/o

#### Preliminary Concept Design

3' Triple Rail Slide

Sneaker Keeper

2 Level Square Deck Climb

**11 Piece: Crawl and Climb Blocks** 

6 Piece: Stack-a-Block

**12 Piece: Assorted Blocks** 