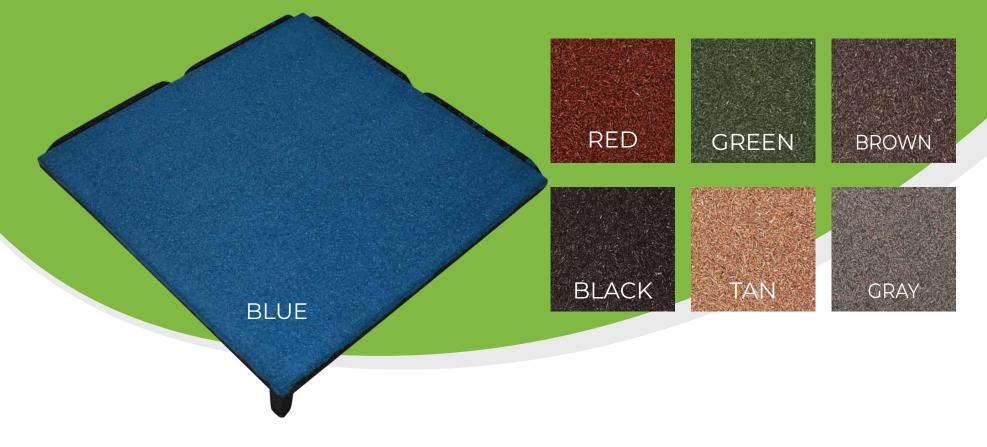

# INTERLOCKING TILE COLOR OPTIONS

# **BUFFING TOP**

Pigmented using organic powder color coating methods that will not delaminate over time. Sealed with specially formulated polymer agent that bonds pigments into the rubber.