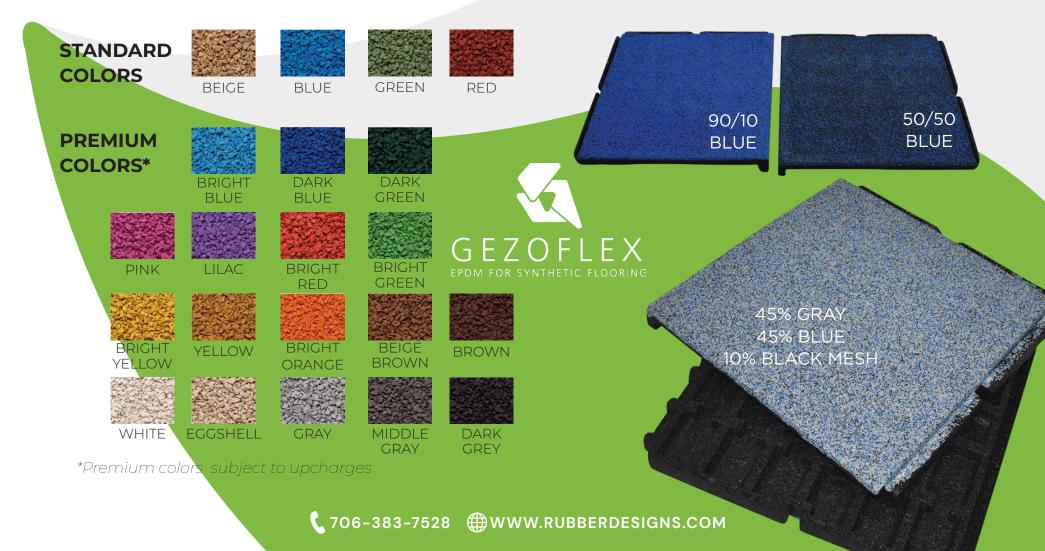

# INTERLOCKING TILE COLOR OPTIONS

# **EPDM TOP**

EPDM granules are used to create options from bright solids to special blends for specific color themes. Mixtures includes a vibrant 90% EPDM/10% black mesh for standout solids, a 50/50 mix with black mesh, and mixtures with up to 3 EPDM colors. Ask your rep about specific blends to cover your space needs.