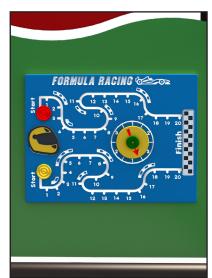

Fish Tile Slide

Battle Slider Tall

3 in a Row

Concave Mirror

Convex Mirror

Formula Racing

Color Wheel Kaleidoscope

Sneaker Keeper