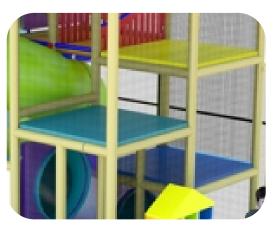

Structure: IP23151B Series: Contained / Age: 2-12 y/o



**Preliminary Concept Design** 









Structure: IP23151B Series: Contained / Age: 2-12 y/o







Structure: IP23151B Series: Contained / Age: 2-12 y/o















Battle Slider

Fish Tile Slide

Battle Slider Tall

3 in a Row

Concave Mirror







Convex Mirror



Formula Racing



Color Wheel Kaleidoscope











Sneaker Keeper



2 Level Square Deck Climb













12 Piece: Assorted Blocks



### **Roto Plastic:**



LIGHT GREY (LGY)



DARK YELLOW (DY)



ORANGE (OR)



WOODS ORANGE (WO)



HDPE:





Black, Red, Yellow, Blue, Green, & Tan



GECKO GREEN (GC)

KENTUCKY GREEN (KG)

TAN (TA)



BURGUNDY (BU)

COBALT BLUE (CB)

ARIZONA TURQUOISE (AT)



DARK RED (DR)

TEAL (TE)

CYAN (CY)



PURPLE (PU)

GREEN (GR)

BLUE (BL)







#### **PVC Mesh:**



Black

## **Post Foam:**



Black, Gray, Blue, Purple, Green, Tan, Red, & Yellow



# INTERLOCKING TILE COLOR OPTIONS

# **BUFFING TOP**

Pigmented using organic powder color coating methods that will not delaminate over time. Sealed with specially formulated polymer agent that bonds pigments into the rubber.



## **EPDM TOP**

EPDM granules are used to create