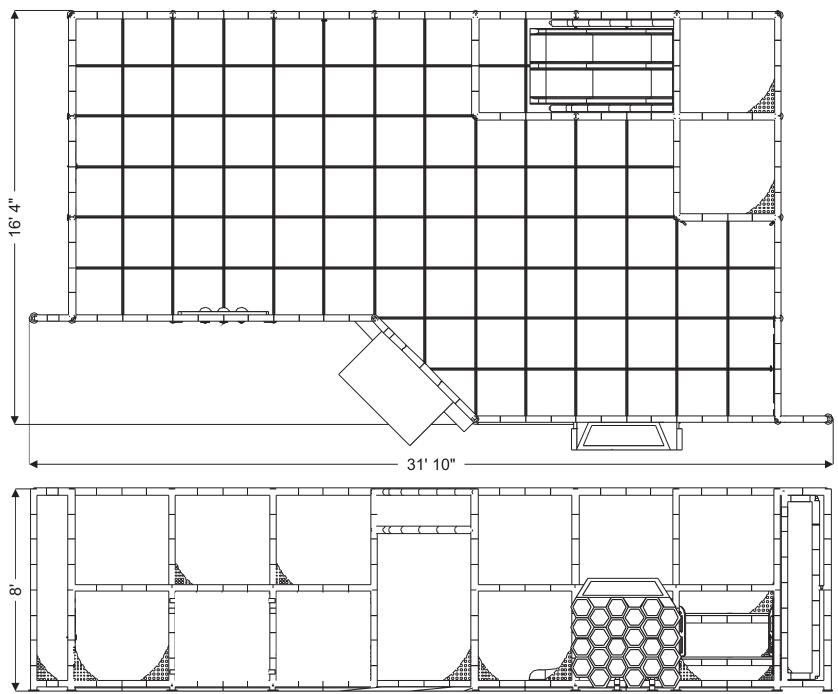

Structure: IP23151B Series: Contained / Age: 2-12 y/o

**Preliminary Concept Design** 

Structure: IP23151B Series: Contained / Age: 2-12 y/o

Structure: IP23151B Series: Contained / Age: 2-12 y/o

Battle Slider

Fish Tile Slide

Battle Slider Tall

3 in a Row

Concave Mirror

Convex Mirror

Formula Racing

Color Wheel Kaleidoscope

Sneaker Keeper

2 Level Square Deck Climb

12 Piece: Assorted Blocks