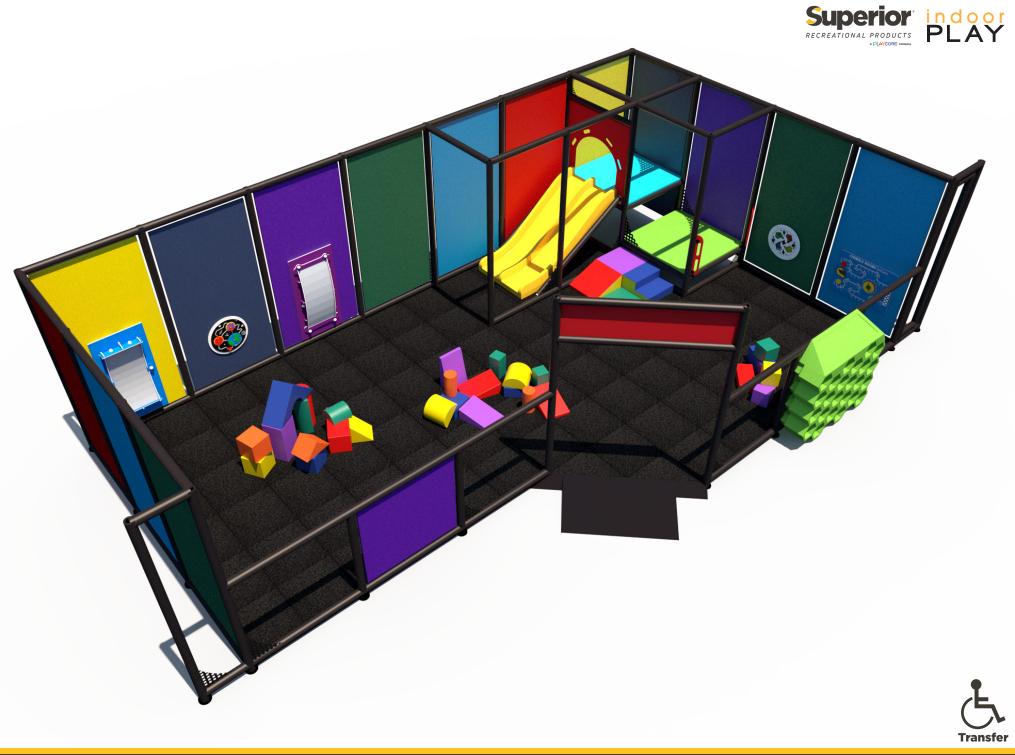

Structure: IP23151B Series: Contained / Age: 2-12 y/o

**Preliminary Concept Design** 

Structure: IP23151B Series: Contained / Age: 2-12 y/o

Structure: IP23151B Series: Contained / Age: 2-12 y/o

Battle Slider

Fish Tile Slide

Battle Slider Tall

3 in a Row

Concave Mirror

Convex Mirror

Formula Racing

Color Wheel Kaleidoscope

Sneaker Keeper

2 Level Square Deck Climb

12 Piece: Assorted Blocks