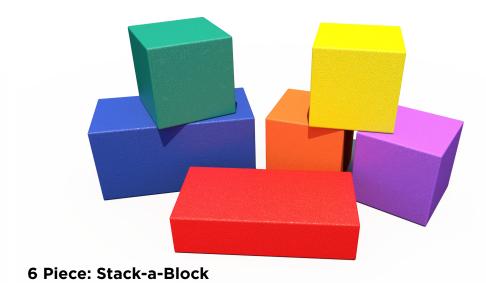

Structure: IP23151B Series: Contained / Age: 2-12 y/o



**Preliminary Concept Design** 









Structure: IP23151B Series: Contained / Age: 2-12 y/o







Structure: IP23151B Series: Contained / Age: 2-12 y/o















Battle Slider

Fish Tile Slide

Battle Slider Tall

3 in a Row

Concave Mirror







Convex Mirror



Formula Racing



Color Wheel Kaleidoscope











Sneaker Keeper



2 Level Square Deck Climb













12 Piece: Assorted Blocks



### **Roto Plastic:**



LIGHT GREY (LGY)



DARK YELLOW (DY)



ORANGE (OR)



WOODS ORANGE (WO)



HDPE:





Black, Red, Yellow, Blue, Green, & Tan



GECKO GREEN (GC)

KENTUCKY GREEN (KG)

TAN (TA)



BURGUNDY (BU)

COBALT BLUE (CB)

ARIZONA TURQUOISE (AT)



DARK RED (DR)

TEAL (TE)

CYAN (CY)



PURPLE (PU)

GREEN (GR)

BLUE (BL)







#### **PVC Mesh:**



Black

## **Post Foam:**



Black, Gray, Blue, Purple, Green, Tan, Red, & Yellow



# INTERLOCKING TILE COLOR OPTIONS

# **BUFFING TOP**

Pigmented using organic powder color coating methods that will not delaminate over time. Sealed with specially formulated polymer agent that bonds pigments into the rubber.



## **EPDM TOP**

EPDM granules are used to create options from bright solids to spec