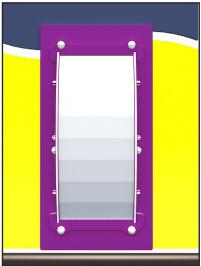

Fish Tile Slide

Battle Slider Tall

3 in a Row

Concave Mirror

Convex Mirror

Formula Racing

Color Wheel Kaleidoscope

Sneaker Keeper