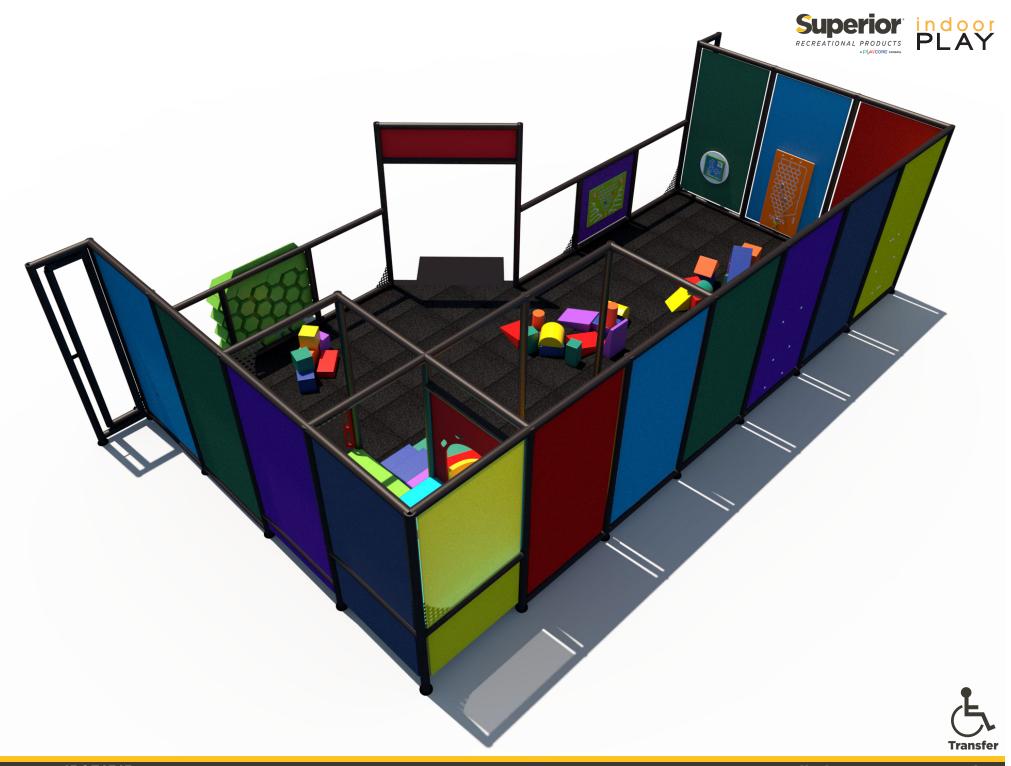

Structure: IP23151B Series: Contained / Age: 2-12 y/o

**Preliminary Concept Design** 

Structure: IP23151B Series: Contained / Age: 2-12 y/o

Structure: IP23151B Series: Contained / Age: 2-12 y/o

Battle Slider

Fish Tile Slide

Battle Slider Tall

3 in a Row

Concave Mirror

Convex Mirror

Formula Racing

Color Wheel Kaleidoscope

Sneaker Keeper

2 Level Square Deck Climb

12 Piece: Assorted Blocks