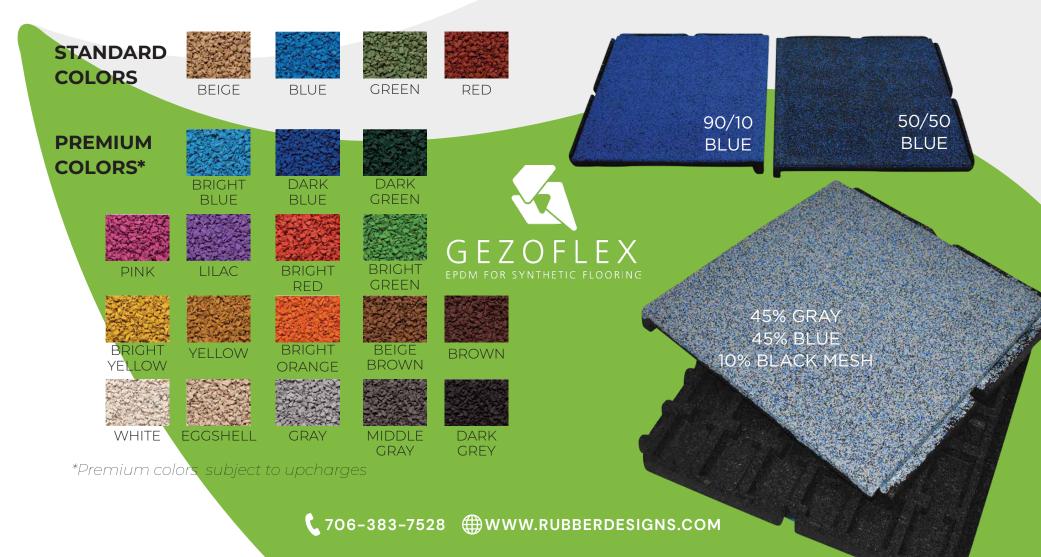

# INTERLOCKING TILE COLOR OPTIONS

## **EPDM TOP**

EPDM granules are used to create options from bright solids to special blends for specific color themes. Mixtures includes a vibrant 90% EPDM/10% black mesh for standout solids, a 50/50 mix with black mesh, and mixtures with up to 3 EPDM colors. Ask your rep about specific blends to cover your space needs.