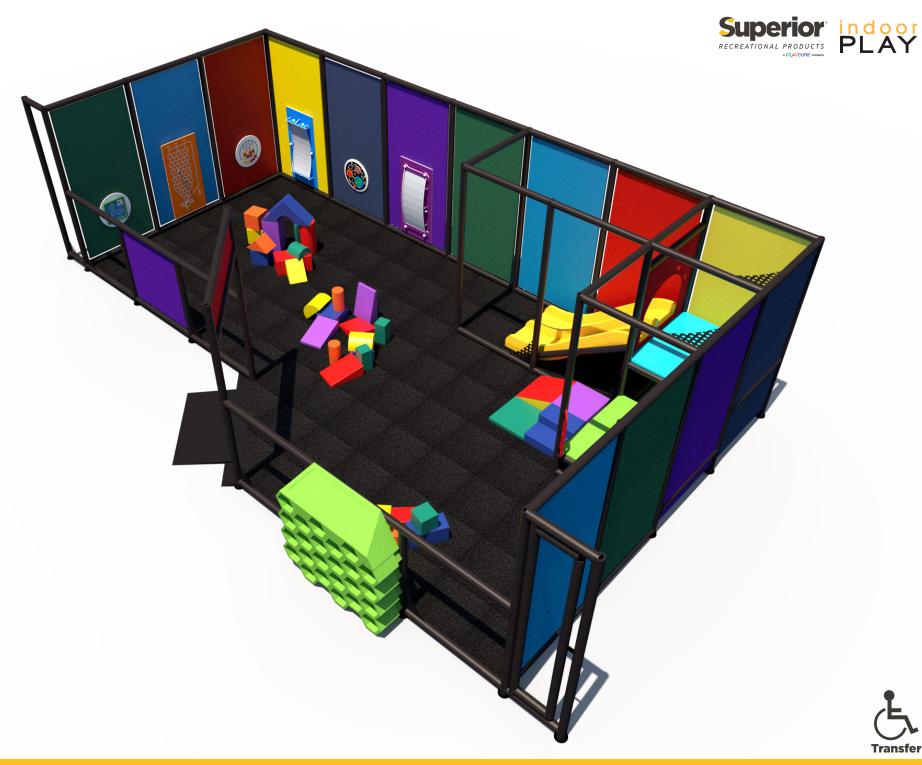

Structure: IP23151B Series: Contained / Age: 2-12 y/o

**Preliminary Concept Design** 

Structure: IP23151B Series: Contained / Age: 2-12 y/o

Structure: IP23151B Series: Contained / Age: 2-12 y/o

Battle Slider

Fish Tile Slide

Battle Slider Tall

3 in a Row

Concave Mirror

Convex Mirror

Formula Racing

Color Wheel Kaleidoscope

Sneaker Keeper

2 Level Square Deck Climb

12 Piece: Assorted Blocks