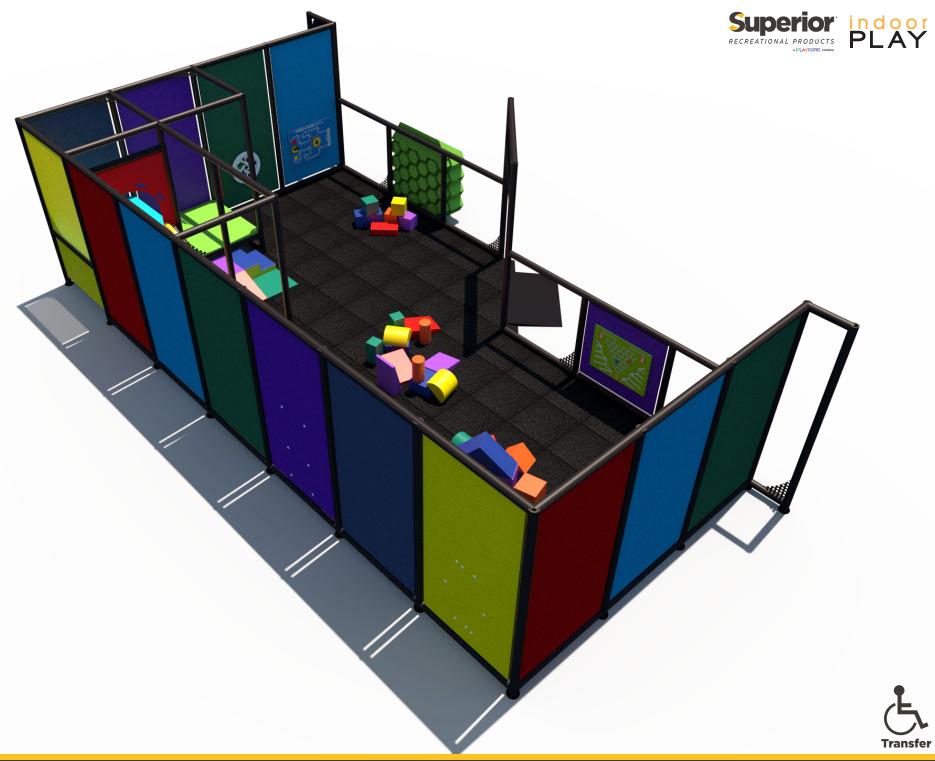

Structure: IP23151B Series: Contained / Age: 2-12 y/o

**Preliminary Concept Design** 

Structure: IP23151B Series: Contained / Age: 2-12 y/o

Structure: IP23151B Series: Contained / Age: 2-12 y/o

Battle Slider

Fish Tile Slide

Battle Slider Tall

3 in a Row

Concave Mirror

Convex Mirror

Formula Racing

Color Wheel Kaleidoscope

Sneaker Keeper

2 Level Square Deck Climb

12 Piece: Assorted Blocks