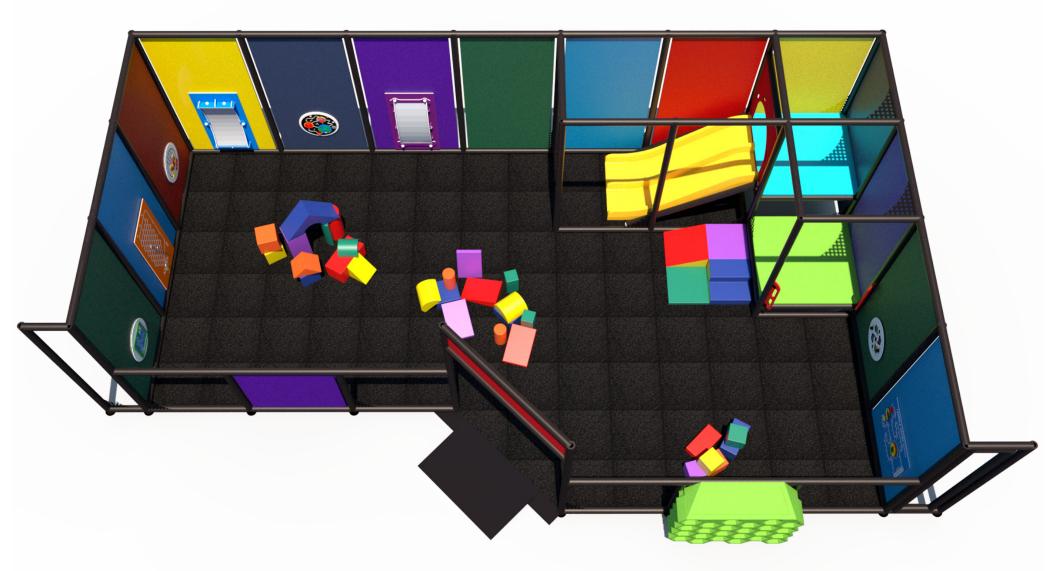

Structure: IP23151B Series: Contained / Age: 2-12 y/o

**Preliminary Concept Design** 

Structure: IP23151B Series: Contained / Age: 2-12 y/o

Structure: IP23151B Series: Contained / Age: 2-12 y/o

Battle Slider

Fish Tile Slide

Battle Slider Tall

3 in a Row

Concave Mirror

Convex Mirror

Formula Racing

Color Wheel Kaleidoscope

Sneaker Keeper

2 Level Square Deck Climb

12 Piece: Assorted Blocks