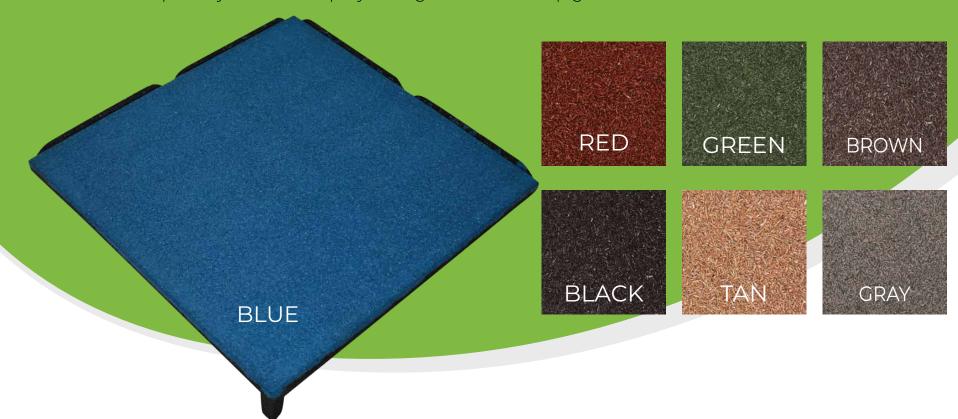

# INTERLOCKING TILE COLOR OPTIONS

# **BUFFING TOP**

Pigmented using organic powder color coating methods that will not delaminate over time. Sealed with specially formulated polymer agent that bonds pigments into the rubber.