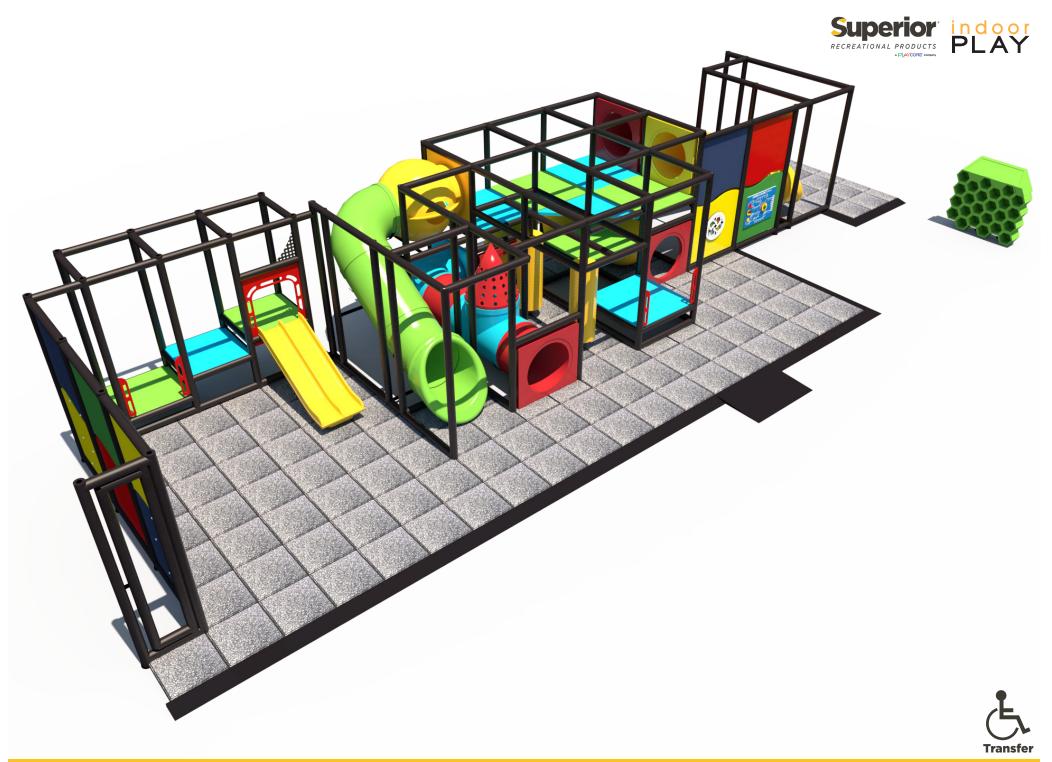

Structure: IP23152 Series: Contained / Age: 2-12 y/o

Structure: IP23152 Series: Contained / Age: 2-12 y/o

Preliminary Concept Design

Structure: IP23152 Series: Contained / Age: 2-12 y/o

. .

Convex Mirror

Formula Racing

Color Wheel Kaleidoscope

Concave Mirror

11' Crawl Tunnel with Cone Lookout

Sphere Junction with Lookout Windows

Tot Triple Rail Slide

3 & 4 Level **Deck Climbs** 

Sneaker Keeper

(2) Squeeze Plays

T-Tube Junction with Lookout Windows

5' 2" Enclosed Hook Tube Slides

(2) 5' 2" Enclosed Straight Tube Slides