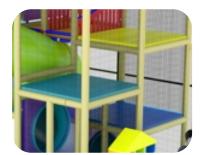

Color Wheel Kaleidoscope

Concave Mirror

11' Crawl Tunnel with Cone Lookout

Sphere Junction with Lookout Windows

Tot Triple Rail Slide

3 & 4 Level **Deck Climbs** 

Sneaker Keeper

(2) Squeeze Plays

T-Tube Junction with Lookout Windows

5' 2" Enclosed Hook Tube Slides

(2) 5' 2" Enclosed Straight Tube Slides