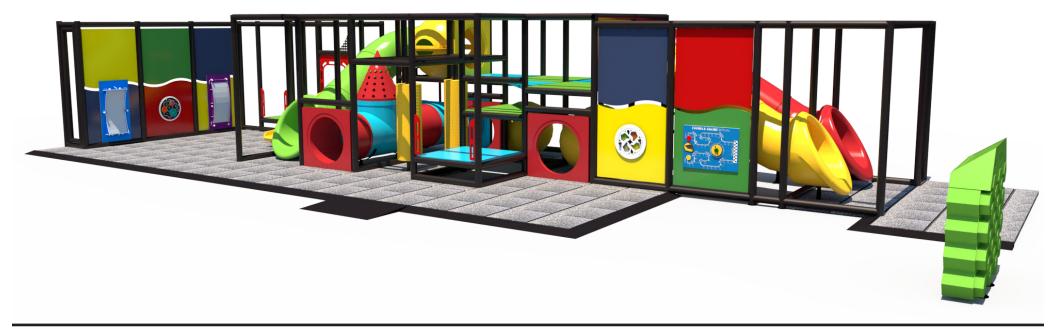

Structure: IP23152 Series: Contained / Age: 2-12 y/o

Structure: IP23152 Series: Contained / Age: 2-12 y/o

Preliminary Concept Design

Structure: IP23152 Series: Contained / Age: 2-12 y/o

. .

Convex Mirror

Formula Racing

Color Wheel Kaleidoscope

Concave Mirror

11' Crawl Tunnel with Cone Lookout

Sphere Junction with Lookout Windows

Tot Triple Rail Slide

3 & 4 Level **Deck Climbs** 

Sneaker Keeper

(2) Squeeze Plays

T-Tube Junction with Lookout Windows

5' 2" Enclosed Hook Tube Slides

(2) 5' 2" Enclosed Straight Tube Slides