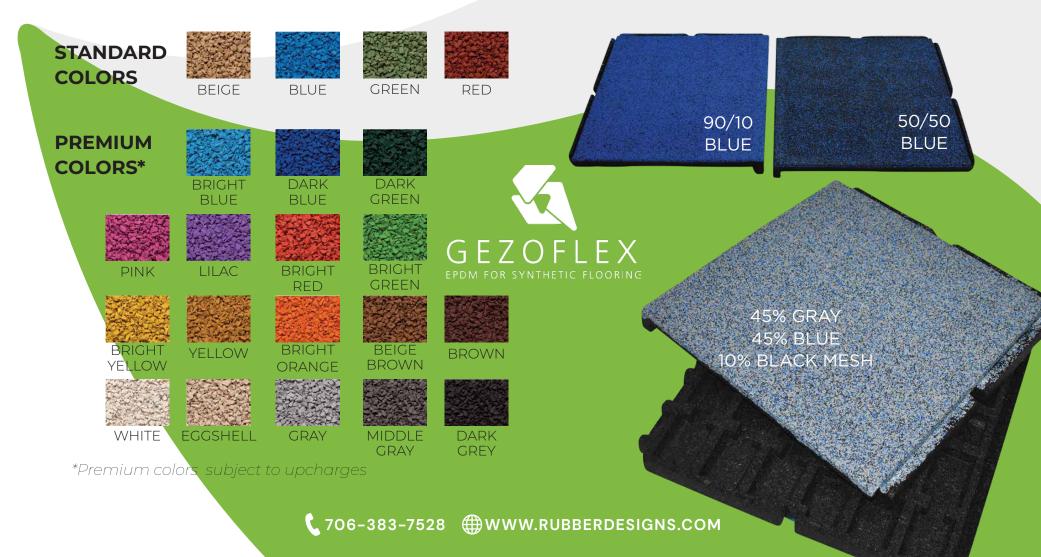

# INTERLOCKING TILE COLOR OPTIONS

# **BUFFING TOP**

Pigmented using organic powder color coating methods that will not delaminate over time. Sealed with specially formulated polymer agent that bonds pigments into the rubber.

## **EPDM TOP**

EPDM granules are used to create options from bright solids to special blends for specific color themes. Mixtures includes a vibrant 90% EPDM/10% black mesh for standout solids, a 50/50 mix with black mesh, and mixtures with up to 3 EPDM colors. Ask your rep about specific blends to cover your space needs.