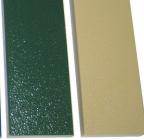

# **BUFFING TOP**

Pigmented using organic powder color coating methods that will not delaminate over time. Sealed with specially formulated polymer agent that bonds pigments into the rubber.

## **EPDM TOP**

EPDM granules are used to create options from bright solids to special blends for specific color themes. Mixtures includes a vibrant 90% EPDM/10% black mesh for standout solids, a 50/50 mix with black mesh, and mixtures with up to 3 EPDM colors. Ask your rep about specific blends to cover your space needs.