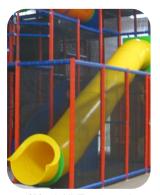

Structure: IP23152 Series: Contained / Age: 2-12 y/o

Structure: IP23152 Series: Contained / Age: 2-12 y/o

Preliminary Concept Design

Structure: IP23152 Series: Contained / Age: 2-12 y/o

. .

Convex Mirror

Formula Racing

Color Wheel Kaleidoscope

Concave Mirror

11' Crawl Tunnel with Cone Lookout

Sphere Junction with Lookout Windows

Tot Triple Rail Slide

3 & 4 Level **Deck Climbs** 

Sneaker Keeper

(2) Squeeze Plays

T-Tube Junction with Lookout Windows

5' 2" Enclosed Hook Tube Slides

(2) 5' 2" Enclosed Straight Tube Slides

## **Image Not Available**

Large Ball **Obstacle Alley** 