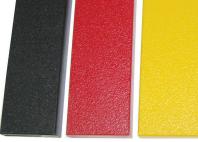

#### **Roto Plastic:**

LIGHT GREY (LGY)

DARK YELLOW (DY)

ORANGE (OR)

WOODS ORANGE (WO)

HDPE:

Black, Red, Yellow, Blue, Green, & Tan

GECKO GREEN (GC)

KENTUCKY GREEN (KG)

TAN (TA)

BURGUNDY (BU)

COBALT BLUE (CB)

ARIZONA TURQUOISE (AT)

DARK RED (DR)

TEAL (TE)

CYAN (CY)

PURPLE (PU)

GREEN (GR)

BLUE (BL)

# INTERLOCKING TILE COLOR OPTIONS