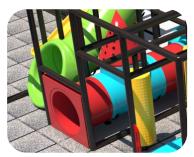

Color Wheel Kaleidoscope

Concave Mirror

11' Crawl Tunnel with Cone Lookout

Sphere Junction with Lookout Windows

Tot Triple Rail Slide

3 & 4 Level **Deck Climbs** 

Sneaker Keeper

(2) Squeeze Plays

T-Tube Junction with Lookout Windows

5' 2" Enclosed Hook Tube Slides

(2) 5' 2" Enclosed Straight Tube Slides