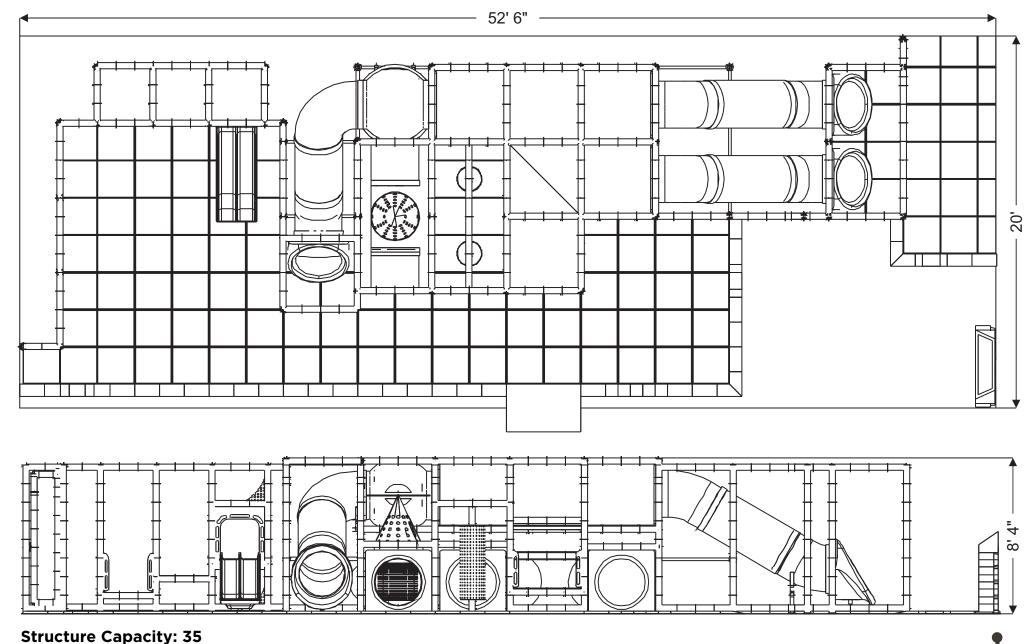

Structure: IP23152 Series: Contained / Age: 2-12 y/o

Structure: IP23152 Series: Contained / Age: 2-12 y/o

Preliminary Concept Design

Structure: IP23152 Series: Contained / Age: 2-12 y/o

. .

Convex Mirror

Formula Racing

Color Wheel Kaleidoscope

Concave Mirror

11' Crawl Tunnel with Cone Lookout

Sphere Junction with Lookout Windows

Tot Triple Rail Slide

3 & 4 Level **Deck Climbs** 

Sneaker Keeper

(2) Squeeze Plays

T-Tube Junction with Lookout Windows

5' 2" Enclosed Hook Tube Slides

(2) 5' 2" Enclosed Straight Tube Slides