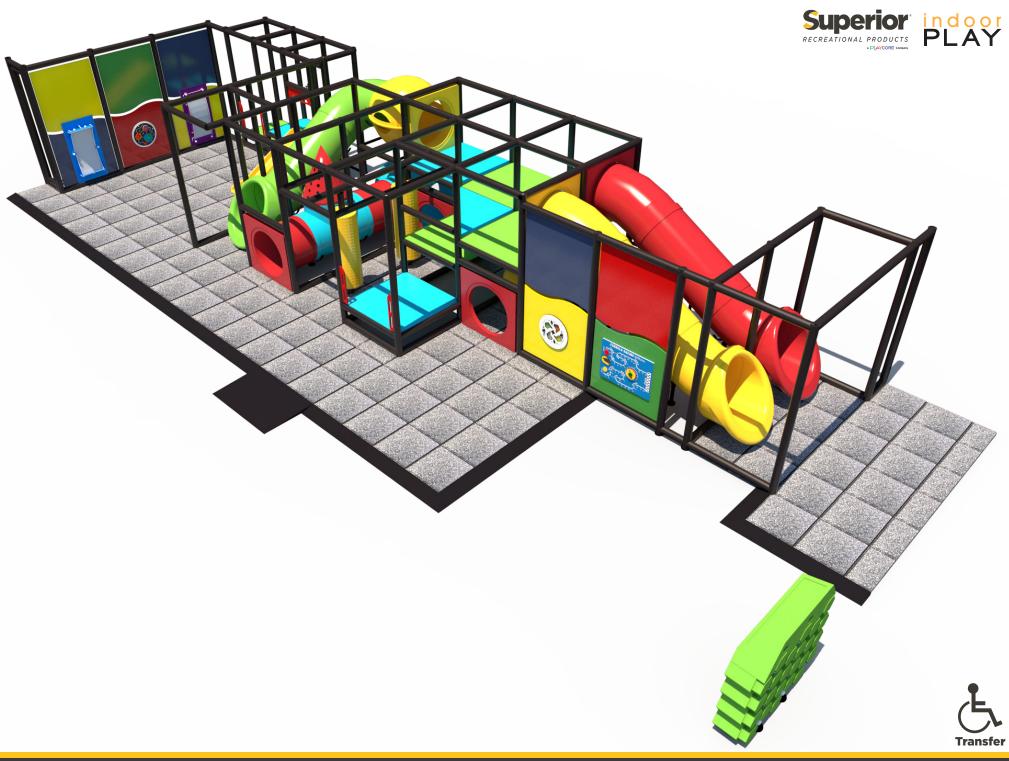

Structure: IP23152 Series: Contained / Age: 2-12 y/o

Structure: IP23152 Series: Contained / Age: 2-12 y/o

Preliminary Concept Design

Structure: IP23152 Series: Contained / Age: 2-12 y/o

. .

Convex Mirror

Formula Racing

Color Wheel Kaleidoscope

Concave Mirror

11' Crawl Tunnel with Cone Lookout

Sphere Junction with Lookout Windows

Tot Triple Rail Slide

3 & 4 Level **Deck Climbs** 

Sneaker Keeper

(2) Squeeze Plays

T-Tube Junction with Lookout Windows

5' 2" Enclosed Hook Tube Slides

(2) 5' 2" Enclosed Straight Tube Slides