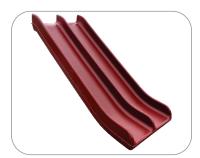

Color Wheel Kaleidoscope

Concave Mirror

11' Crawl Tunnel with Cone Lookout

Sphere Junction with Lookout Windows

Tot Triple Rail Slide

3 & 4 Level **Deck Climbs** 

Sneaker Keeper

(2) Squeeze Plays