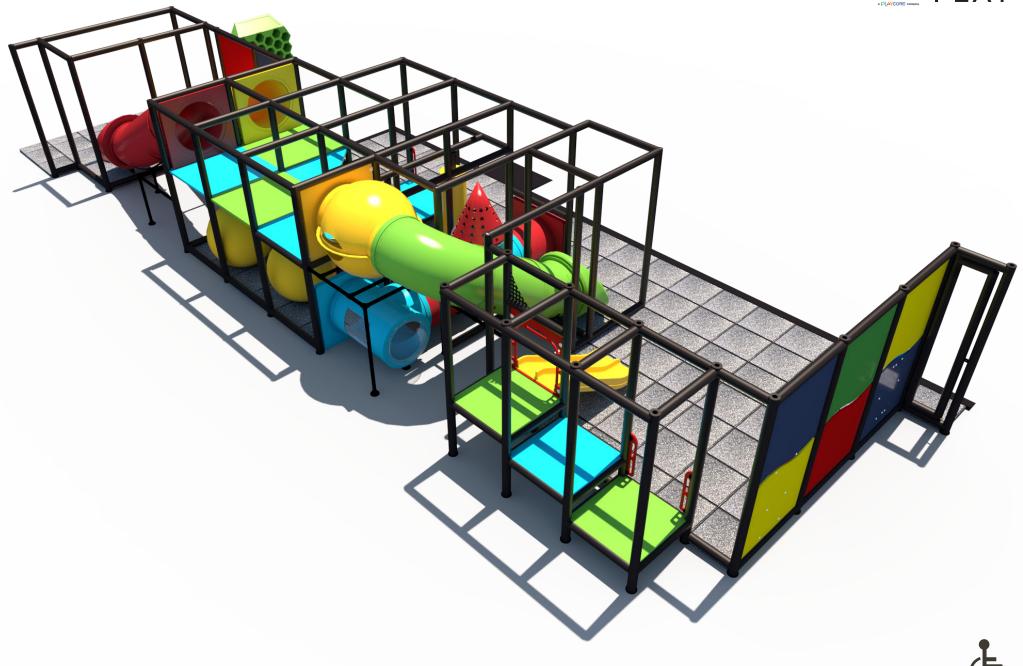

Structure: IP23152 Series: Contained / Age: 2-12 y/o

Structure: IP23152 Series: Contained / Age: 2-12 y/o

Preliminary Concept Design

Structure: IP23152 Series: Contained / Age: 2-12 y/o

. .

Convex Mirror

Formula Racing

Color Wheel Kaleidoscope

Concave Mirror

11' Crawl Tunnel with Cone Lookout

Sphere Junction with Lookout Windows

Tot Triple Rail Slide

3 & 4 Level **Deck Climbs** 

Sneaker Keeper

(2) Squeeze Plays

T-Tube Junction with Lookout Windows

5' 2" Enclosed Hook Tube Slides

(2) 5' 2" Enclosed Straight Tube Slides