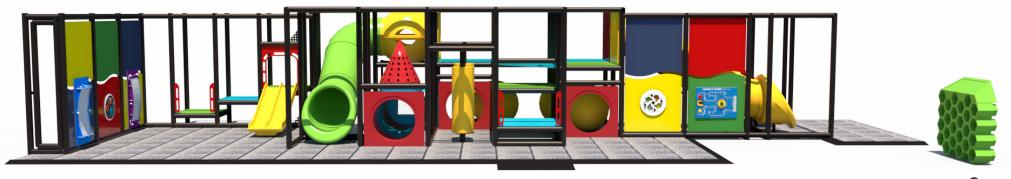

Structure: IP23152 Series: Contained / Age: 2-12 y/o

Structure: IP23152 Series: Contained / Age: 2-12 y/o

Preliminary Concept Design

Structure: IP23152 Series: Contained / Age: 2-12 y/o

. .

Convex Mirror

Formula Racing

Color Wheel Kaleidoscope

Concave Mirror

11' Crawl Tunnel with Cone Lookout

Sphere Junction with Lookout Windows

Tot Triple Rail Slide

3 & 4 Level **Deck Climbs** 

Sneaker Keeper

(2) Squeeze Plays

T-Tube Junction with Lookout Windows

5' 2" Enclosed Hook Tube Slides

(2) 5' 2" Enclosed Straight Tube Slides