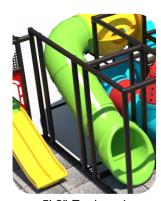

T-Tube Junction with Lookout Windows

5' 2" Enclosed Hook Tube Slides

(2) 5' 2" Enclosed Straight Tube Slides