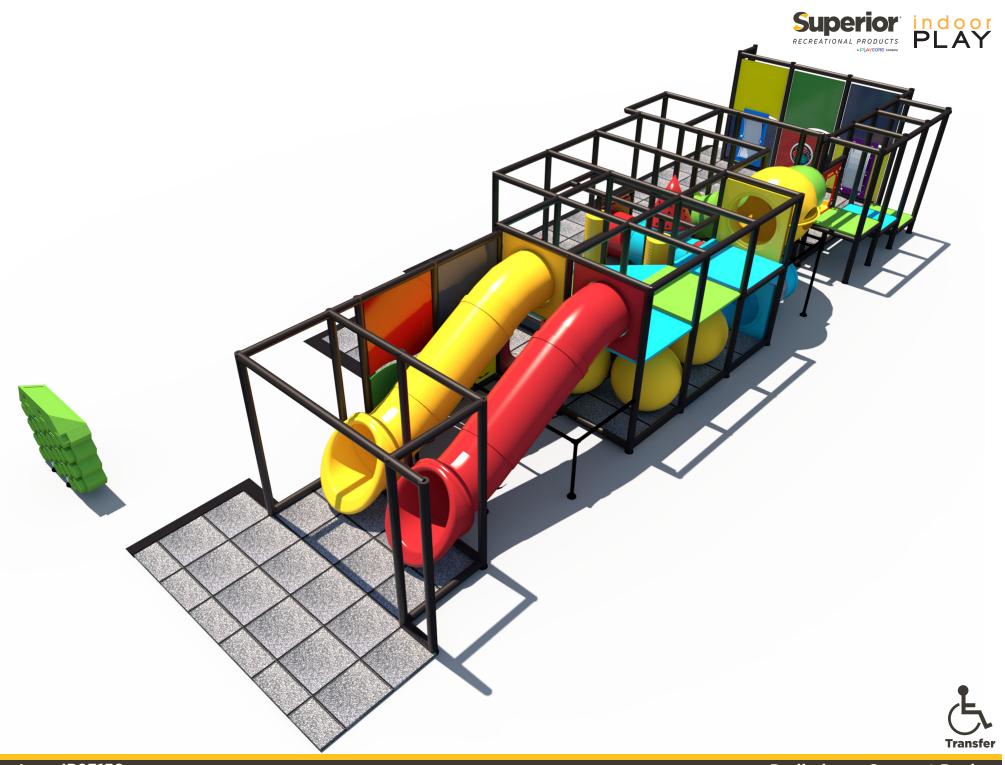

Structure: IP23152 Series: Contained / Age: 2-12 y/o

Structure: IP23152 Series: Contained / Age: 2-12 y/o

Preliminary Concept Design

Structure: IP23152 Series: Contained / Age: 2-12 y/o

. .

Convex Mirror

Formula Racing

Color Wheel Kaleidoscope

Concave Mirror

11' Crawl Tunnel with Cone Lookout

Sphere Junction with Lookout Windows

Tot Triple Rail Slide

3 & 4 Level **Deck Climbs** 

Sneaker Keeper

(2) Squeeze Plays

T-Tube Junction with Lookout Windows

5' 2" Enclosed Hook Tube Slides

(2) 5' 2" Enclosed Straight Tube Slides