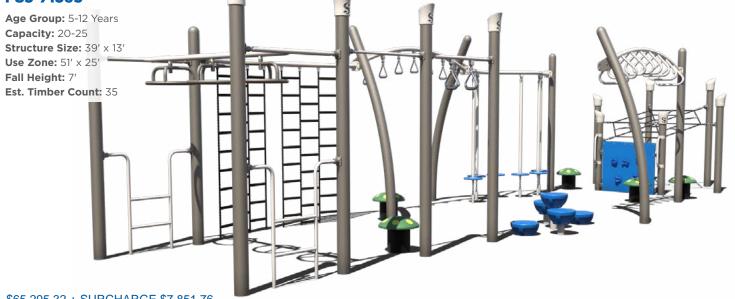

are designed with climbers, bridges, and overhead components that encourage physical fitness while having fun.

### PS5-71357

**Age Group:** 5-12 Years **Capacity:** 25-30 **Structure Size:** 31' × 27' **Use Zone:** 43' × 39' **Fall Height:** 10' **Est. Timber Count:** 38

#### \$54,188.32 + SURCHARGE \$6,516.15

#### \$38,813.54 + SURCHARGE \$4,667.33 **PS5-71363**



1



steamer

**Age Group:** 5-12 Years **Capacity:** 30-35 **Structure Size:** 28' x 43' **Use Zone:** 40' x 55' **Fall Height:** 7' **Est. Timber Count:** 45

\$71,900.54 + SURCHARGE \$8,646.04



## PS5-71366

Age Group: 5-12 Years Capacity: 30-35 Structure Size: 40' x 37' Use Zone: 52' x 49' Fall Height: #' Est. Timber Count: 58

\$62,855.41 + SURCHARGE \$77,558.36

## \$27,937.54 + SURCHARGE \$3,359.49 **PS5-71365**



#### \$65,295.32 + SURCHARGE \$7,851.76 **PS5-71367**