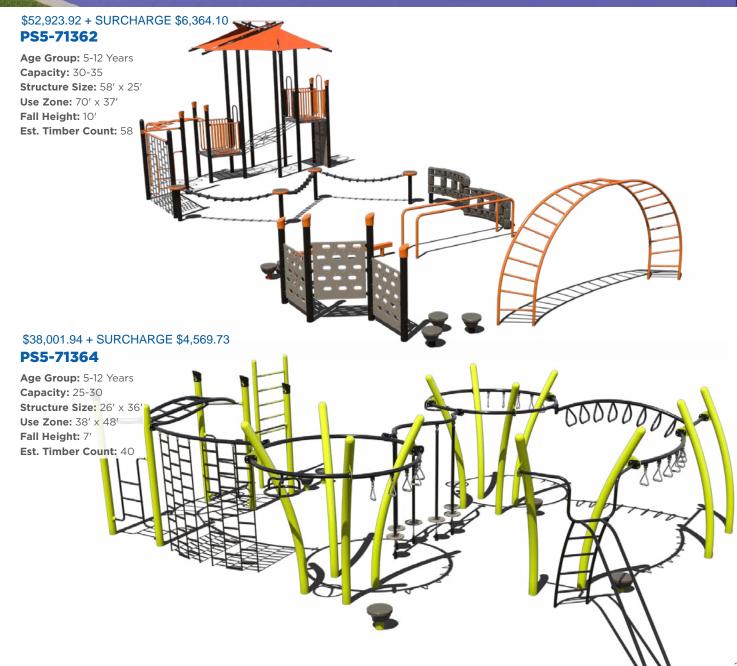

#### \$54,188.32 + SURCHARGE \$6,516.15

#### \$38,813.54 + SURCHARGE \$4,667.33 **PS5-71363**

1

steamer

**Age Group:** 5-12 Years **Capacity:** 30-35 **Structure Size:** 28' x 43' **Use Zone:** 40' x 55' **Fall Height:** 7' **Est. Timber Count:** 45

\$71,900.54 + SURCHARGE \$8,646.04

## PS5-71366

Age Group: 5-12 Years Capacity: 30-35 Structure Size: 40' x 37' Use Zone: 52' x 49' Fall Height: #' Est. Timber Count: 58

\$62,855.41 + SURCHARGE \$77,558.36