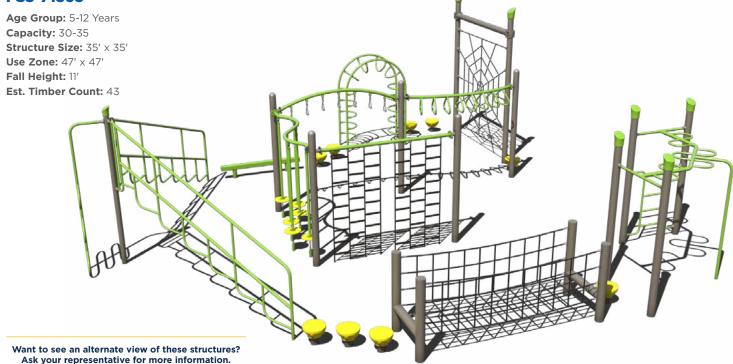

# INTRODUCING Active Courses

These 8 new active courses are designed with climbers, bridges, and overhead components that encourage physical fitness while having fun.

### PS5-71357

**Age Group:** 5-12 Years **Capacity:** 25-30 **Structure Size:** 31' × 27' **Use Zone:** 43' × 39' **Fall Height:** 10' **Est. Timber Count:** 38

#### \$54,188.32 + SURCHARGE \$6,516.15

#### \$38,813.54 + SURCHARGE \$4,667.33 **PS5-71363**



1



steamer

**Age Group:** 5-12 Years **Capacity:** 30-35 **Structure Size:** 28' x 43' **Use Zone:** 40' x 55' **Fall Height:** 7' **Est. Timber Count:** 45

\$71,900.54 + SURCHARGE \$8,646.04



## PS5-71366

Age Group: 5-12 Years Capacity: 30-35 Structure Size: 40' x 37' Use Zone: 52' x 49' Fall Height: #' Est. Timber Count: 58

\$62,855.41 + SURCHARGE \$77,558.36

## \$27,937.54 + SURCHARGE \$3,359.49 **PS5-71365**



#### \$65,295.32 + SURCHARGE \$7,851.76 **PS5-71367**