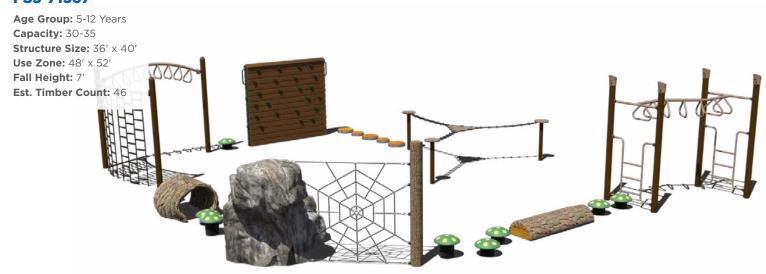

ents that encourage physical fitness while having fun.

### PS5-71357

**Age Group:** 5-12 Years **Capacity:** 25-30 **Structure Size:** 31' × 27' **Use Zone:** 43' × 39' **Fall Height:** 10' **Est. Timber Count:** 38

#### \$54,188.32 + SURCHARGE \$6,516.15

#### \$38,813.54 + SURCHARGE \$4,667.33 **PS5-71363**



1



steamer

**Age Group:** 5-12 Years **Capacity:** 30-35 **Structure Size:** 28' x 43' **Use Zone:** 40' x 55' **Fall Height:** 7' **Est. Timber Count:** 45

\$71,900.54 + SURCHARGE \$8,646.04



## PS5-71366

Age Group: 5-12 Years Capacity: 30-35 Structure Size: 40' x 37' Use Zone: 52' x 49' Fall Height: #' Est. Timber Count: 58

\$62,855.41 + SURCHARGE \$77,558.36

## \$27,937.54 + SURCHARGE \$3,359.49 **PS5-71365**



#### \$65,295.32 + SURCHARGE \$7,851.76 **PS5-71367**