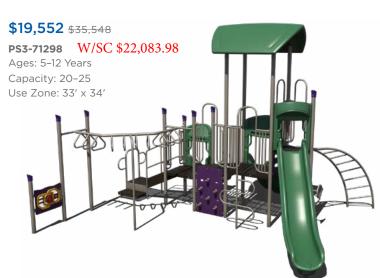

**PS3-33669-1** W/SC \$25,803.43

Ages: 5-12 Years Capacity: 35-40 Use Zone: 34' x 37'

**\$25,843** \$46,988

PS3-71466 W/SC \$29,189.67

Ages: 5-12 Years Capacity: 55-60 Use Zone: 34' x 53'

Want to see an alternate view of these structures? Visit srpplayground.com/playground-equipment-sale