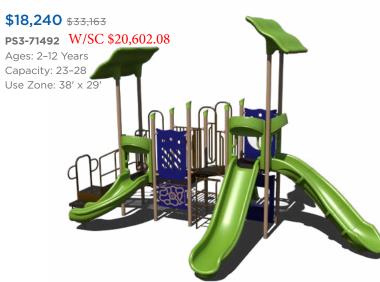

e. Recycled decks

Warning! Installation over a hard surface such as concrete, asphalt, or packed earth may result in serious injury from falls.





\$11,586 \$21,066

**PS3-70445** W/SC \$13,086.39 Ages: 5-12 Years

Capacity: 20 Use Zone: 33' x 28'



**\$29,828** \$54,232

**PS3-71373** W/SC \$33,690.73 Ages: 5-12 Years Capacity: 35-40 Use Zone: 41' x 41

**\$22,845** \$41,536

**PS3-33669-1** W/SC \$25,803.43

Ages: 5-12 Years Capacity: 35-40 Use Zone: 34' x 37'



**\$25,843** \$46,988

PS3-71466 W/SC \$29,189.67

Ages: 5-12 Years Capacity: 55-60 Use Zone: 34' x 53'



Want to see an alternate view of these structures? Visit srpplayground.com/playground-equipment-sale



## \$43,083 \$78,333 PS3-71614 W/SC \$4

PS3-71614 W/SC \$48,662.25

Ages: 5-12 Years Capacity: 60-65























\$21,620 \$39,309
PS3-70573
Ages: 2-5 Years
Capacity: 30-35
Use Zone: 33' x 32'
W/SC \$24,419.79







# Play structures

Our recycled playgrounds are made from environmentally-friendly materials — 95% recycled posts and decks to be exact — giving you a playground that isn't harsh on the environment with the added bonus of a natural look. Go ahead, give us try. These high performance playgrounds won't disappoint.

\$31,288 \$48,136 GFP-30094 W/SC \$35,339.80 Ages: 2-5 Years Capacity: 30-35 Use Zone: 43' x 33'

















1050 Columbia Dr. Carrollton, GA 30117 866.518.8120 sales@siibrands.com srpplayground.com

**Find Your Local Sales Representative** 

Visit srpplayground.com/contact-a-rep

REF: Q12022