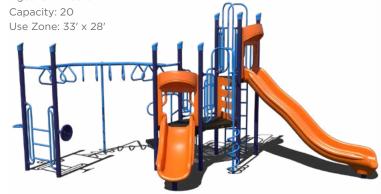

\$11,586 \$21,066

**PS3-70445** W/SC \$13,086.39 Ages: 5-12 Years

Capacity: 20 Use Zone: 33' x 28'

**\$29,828** \$54,232

**PS3-71373** W/SC \$33,690.73 Ages: 5-12 Years Capacity: 35-40 Use Zone: 41' x 41

**\$22,845** \$41,536