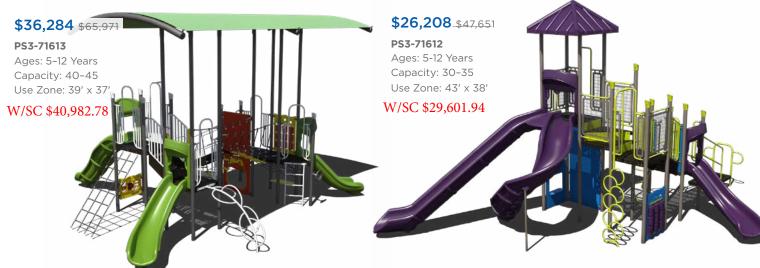

\$11,586 \$21,066

**PS3-70445** W/SC \$13,086.39 Ages: 5-12 Years

Capacity: 20 Use Zone: 33' x 28'

**\$29,828** \$54,232

**PS3-71373** W/SC \$33,690.73 Ages: 5-12 Years Capacity: 35-40 Use Zone: 41' x 41

**\$22,845** \$41,536

**PS3-33669-1** W/SC \$25,803.43

Ages: 5-12 Years Capacity: 35-40 Use Zone: 34' x 37'

**\$25,843** \$46,988

PS3-71466 W/SC \$29,189.67

Ages: 5-12 Years Capacity: 55-60 Use Zone: 34' x 53'

Want to see an alternate view of these structures? Visit srpplayground.com/playground-equipment-sale