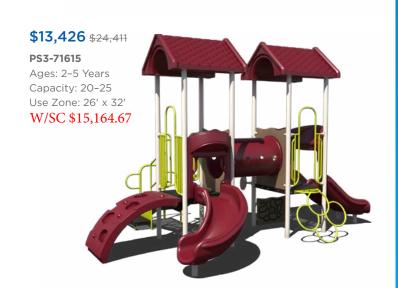

\$11,586 \$21,066

**PS3-70445** W/SC \$13,086.39 Ages: 5-12 Years

Capacity: 20 Use Zone: 33' x 28'

**\$29,828** \$54,232

**PS3-71373** W/SC \$33,690.73 Ages: 5-12 Years Capacity: 35-40 Use Zone: 41' x 41

**\$22,845** \$41,536