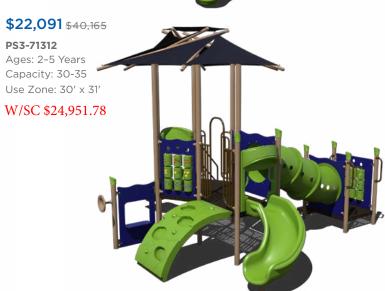

led decks

Warning! Installation over a hard surface such as concrete, asphalt, or packed earth may result in serious injury from falls.





\$11,586 \$21,066

**PS3-70445** W/SC \$13,086.39 Ages: 5-12 Years

Capacity: 20 Use Zone: 33' x 28'



**\$29,828** \$54,232

**PS3-71373** W/SC \$33,690.73 Ages: 5-12 Years Capacity: 35-40 Use Zone: 41' x 41

**\$22,845** \$41,536

**PS3-33669-1** W/SC \$25,803.43

Ages: 5-12 Years Capacity: 35-40 Use Zone: 34' x 37'



**\$25,843** \$46,988

PS3-71466 W/SC \$29,189.67

Ages: 5-12 Years Capacity: 55-60 Use Zone: 34' x 53'



Want to see an alternate view of these structures? Visit srpplayground.com/playground-equipment-sale



## \$43,083 \$78,333 PS3-71614 W/SC \$4

PS3-71614 W/SC \$48,662.25

Ages: 5-12 Years Capacity: 60-65























\$21,620 \$39,309
PS3-70573
Ages: 2-5 Years
Capacity: 30-35
Use Zone: 33' x 32'
W/SC \$24,419.79







# Play structures

Our recycled playgrounds are made from environmentally-friendly materials — 95% recycled posts and decks to be exact — giving you a playground that isn't harsh on the environment with the added bonus of a natural look. Go ahead, give us try. These high performance playgrounds won't disappoint.

\$31,288 \$48,136 GFP-30094 W/SC \$35,339.80 Ages: 2-5 Years Capacity: 30-35 Use Zone: 43' x 33'

















1050 Columbia Dr. Carrollton, GA 30117 866.518.8120 sales@siibrands.com srpplayground.com

**Find Your Local Sales Representative** 

Visit srpplayground.com/contact-a-rep

REF: Q12022