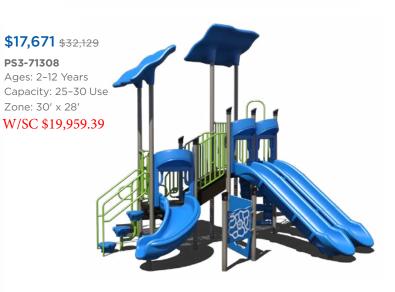

ecycled decks

Warning! Installation over a hard surface such as concrete, asphalt, or packed earth may result in serious injury from falls.





\$11,586 \$21,066

**PS3-70445** W/SC \$13,086.39 Ages: 5-12 Years

Capacity: 20 Use Zone: 33' x 28'



**\$29,828** \$54,232

**PS3-71373** W/SC \$33,690.73 Ages: 5-12 Years Capacity: 35-40 Use Zone: 41' x 41

**\$22,845** \$41,536

**PS3-33669-1** W/SC \$25,803.43

Ages: 5-12 Years Capacity: 35-40 Use Zone: 34' x 37'



**\$25,843** \$46,988

PS3-71466 W/SC \$29,189.67

Ages: 5-12 Years Capacity: 55-60 Use Zone: 34' x 53'



Want to see an alternate view of these structures? Visit srpplayground.com/playground-equipment-sale



## \$43,083 \$78,333 PS3-71614 W/SC \$4

PS3-71614 W/SC \$48,662.25

Ages: 5-12 Years Capacity: 60-65























\$21,620 \$39,309
PS3-70573
Ages: 2-5 Years
Capacity: 30-35
Use Zone: 33' x 32'
W/SC \$24,419.79







# Play structures

Our recycled playgrounds are made from environmentally-friendly materials — 95% recycled posts and decks to be exact — giving you a playground that isn't harsh on the environment with the added bonus of a natural look. Go ahead, give us try. These high performance playgrounds won't disappoint.

\$31,288 \$48,136 GFP-30094 W/SC \$35,339.80 Ages: 2-5 Years Capacity: 30-35 Use Zone: 43' x 33'

















1050 Columbia Dr. Carrollton, GA 30117 866.518.8120 sales@siibrands.com srpplayground.com

**Find Your Local Sales Representative** 

Visit srpplayground.com/contact-a-rep

REF: Q12022