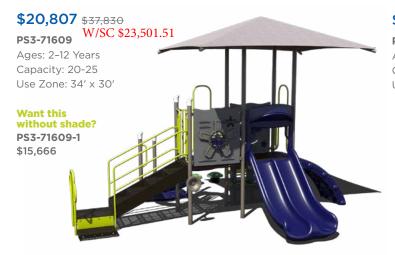

rge. Recycled decks

Warning! Installation over a hard surface such as concrete, asphalt, or packed earth may result in serious injury from falls.





\$11,586 \$21,066

**PS3-70445** W/SC \$13,086.39 Ages: 5-12 Years

Capacity: 20 Use Zone: 33' x 28'



**\$29,828** \$54,232

**PS3-71373** W/SC \$33,690.73 Ages: 5-12 Years Capacity: 35-40 Use Zone: 41' x 41

**\$22,845** \$41,536

**PS3-33669-1** W/SC \$25,803.43

Ages: 5-12 Years Capacity: 35-40 Use Zone: 34' x 37'



**\$25,843** \$46,988

PS3-71466 W/SC \$29,189.67

Ages: 5-12 Years Capacity: 55-60 Use Zone: 34' x 53'



Want to see an alternate view of these structures? Visit srpplayground.com/playground-equipment-sale



## \$43,083 \$78,333 PS3-71614 W/SC \$4

PS3-71614 W/SC \$48,662.25

Ages: 5-12 Years Capacity: 60-65























\$21,620 \$39,309
PS3-70573
Ages: 2-5 Years
Capacity: 30-35
Use Zone: 33' x 32'
W/SC \$24,419.79







# Play structures

Our recycled playgrounds are made from environmentally-friendly materials — 95% recycled posts and decks to be exact — giving you a playground that isn't harsh on the environment with the added bonus of a natural look. Go ahead, give us try. These high performance playgrounds won't disappoint.

\$31,288 \$48,136 GFP-30094 W/SC \$35,339.80 Ages: 2-5 Years Capacity: 30-35 Use Zone: 43' x 33'

















1050 Columbia Dr. Carrollton, GA 30117 866.518.8120 sales@siibrands.com srpplayground.com

**Find Your Local Sales Representative** 

Visit srpplayground.com/contact-a-rep

REF: Q12022