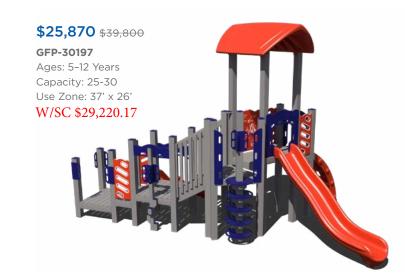

\$31,288 \$48,136 GFP-30094 W/SC \$35,339.80 Ages: 2-5 Years Capacity: 30-35 Use Zone: 43' x 33'

1050 Columbia Dr. Carrollton, GA 30117 866.518.8120 sales@siibrands.com srpplayground.com

**Find Your Local Sales Representative** 