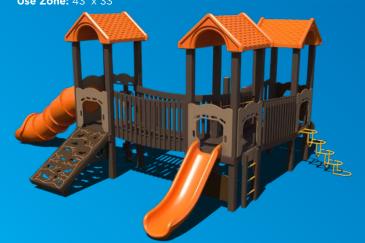

\$31,288 \$48,136 GFP-30094 W/SC \$35,339.80 Ages: 2-5 Years Capacity: 30-35 Use Zone: 43' x 33'

1050 Columbia Dr. Carrollton, GA 30117 866.518.8120 sales@siibrands.com srpplayground.com

**Find Your Local Sales Representative** 