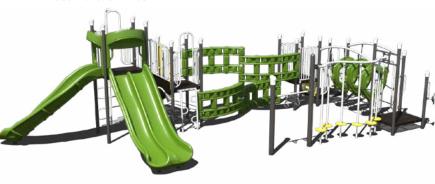

**PS3-33669-1** W/SC \$25,803.43

Ages: 5-12 Years Capacity: 35-40 Use Zone: 34' x 37'

**\$25,843** \$46,988

PS3-71466 W/SC \$29,189.67

Ages: 5-12 Years Capacity: 55-60 Use Zone: 34' x 53'

Want to see an alternate view of these structures? Visit srpplayground.com/playground-equipment-sale