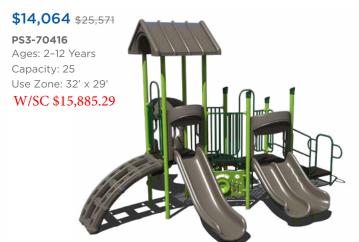

harge. Recycled decks

Warning! Installation over a hard surface such as concrete, asphalt, or packed earth may result in serious injury from falls.





\$11,586 \$21,066

**PS3-70445** W/SC \$13,086.39 Ages: 5-12 Years

Capacity: 20 Use Zone: 33' x 28'



**\$29,828** \$54,232

**PS3-71373** W/SC \$33,690.73 Ages: 5-12 Years Capacity: 35-40 Use Zone: 41' x 41

**\$22,845** \$41,536

**PS3-33669-1** W/SC \$25,803.43

Ages: 5-12 Years Capacity: 35-40 Use Zone: 34' x 37'



**\$25,843** \$46,988

PS3-71466 W/SC \$29,189.67

Ages: 5-12 Years Capacity: 55-60 Use Zone: 34' x 53'



Want to see an alternate view of these structures? Visit srpplayground.com/playground-equipment-sale



## \$43,083 \$78,333 PS3-71614 W/SC \$4

PS3-71614 W/SC \$48,662.25

Ages: 5-12 Years Capacity: 60-65























\$21,620 \$39,309
PS3-70573
Ages: 2-5 Years
Capacity: 30-35
Use Zone: 33' x 32'
W/SC \$24,419.79







# Play structures

Our recycled playgrounds are made from environmentally-friendly materials — 95% recycled posts and decks to be exact — giving you a playground that isn't harsh on the environment with the added bonus of a natural look. Go ahead, give us try. These high performance playgrounds won't disappoint.

\$31,288 \$48,136 GFP-30094 W/SC \$35,339.80 Ages: 2-5 Years Capacity: 30-35 Use Zone: 43' x 33'

















1050 Columbia Dr. Carrollton, GA 30117 866.518.8120 sales@siibrands.com srpplayground.com

**Find Your Local Sales Representative** 

Visit srpplayground.com/contact-a-rep

REF: Q12022