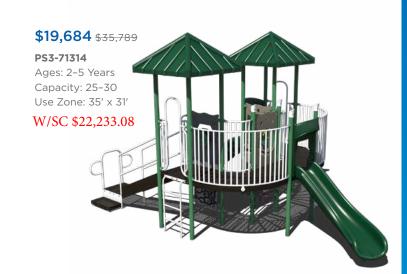

result in serious injury from falls.





\$11,586 \$21,066

**PS3-70445** W/SC \$13,086.39 Ages: 5-12 Years

Capacity: 20 Use Zone: 33' x 28'



**\$29,828** \$54,232

**PS3-71373** W/SC \$33,690.73 Ages: 5-12 Years Capacity: 35-40 Use Zone: 41' x 41

**\$22,845** \$41,536

**PS3-33669-1** W/SC \$25,803.43

Ages: 5-12 Years Capacity: 35-40 Use Zone: 34' x 37'



**\$25,843** \$46,988

PS3-71466 W/SC \$29,189.67

Ages: 5-12 Years Capacity: 55-60 Use Zone: 34' x 53'



Want to see an alternate view of these structures? Visit srpplayground.com/playground-equipment-sale



## \$43,083 \$78,333 PS3-71614 W/SC \$4

PS3-71614 W/SC \$48,662.25

Ages: 5-12 Years Capacity: 60-65























\$21,620 \$39,309
PS3-70573
Ages: 2-5 Years
Capacity: 30-35
Use Zone: 33' x 32'
W/SC \$24,419.79







# Play structures

Our recycled playgrounds are made from environmentally-friendly materials — 95% recycled posts and decks to be exact — giving you a playground that isn't harsh on the environment with the added bonus of a natural look. Go ahead, give us try. These high performance playgrounds won't disappoint.

\$31,288 \$48,136 GFP-30094 W/SC \$35,339.80 Ages: 2-5 Years Capacity: 30-35 Use Zone: 43' x 33'

















1050 Columbia Dr. Carrollton, GA 30117 866.518.8120 sales@siibrands.com srpplayground.com

**Find Your Local Sales Representative** 

Visit srpplayground.com/contact-a-rep

REF: Q12022