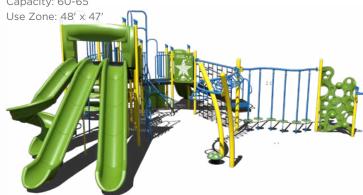

## \$43,083 \$78,333 PS3-71614 W/SC \$4

PS3-71614 W/SC \$48,662.25

Ages: 5-12 Years Capacity: 60-65

\$21,620 \$39,309
PS3-70573
Ages: 2-5 Years
Capacity: 30-35
Use Zone: 33' x 32'
W/SC \$24,419.79