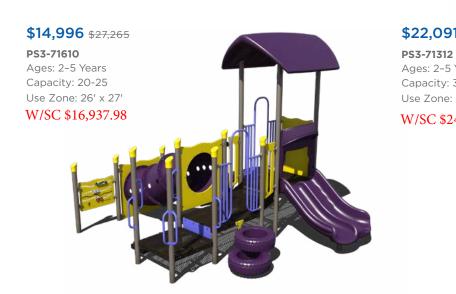

ycled decks

Warning! Installation over a hard surface such as concrete, asphalt, or packed earth may result in serious injury from falls.





\$11,586 \$21,066

**PS3-70445** W/SC \$13,086.39 Ages: 5-12 Years

Capacity: 20 Use Zone: 33' x 28'



**\$29,828** \$54,232

**PS3-71373** W/SC \$33,690.73 Ages: 5-12 Years Capacity: 35-40 Use Zone: 41' x 41

**\$22,845** \$41,536

**PS3-33669-1** W/SC \$25,803.43

Ages: 5-12 Years Capacity: 35-40 Use Zone: 34' x 37'



**\$25,843** \$46,988

PS3-71466 W/SC \$29,189.67

Ages: 5-12 Years Capacity: 55-60 Use Zone: 34' x 53'



Want to see an alternate view of these structures? Visit srpplayground.com/playground-equipment-sale



## \$43,083 \$78,333 PS3-71614 W/SC \$4

PS3-71614 W/SC \$48,662.25

Ages: 5-12 Years Capacity: 60-65























\$21,620 \$39,309
PS3-70573
Ages: 2-5 Years
Capacity: 30-35
Use Zone: 33' x 32'
W/SC \$24,419.79







# Play structures

Our recycled playgrounds are made from environmentally-friendly materials — 95% recycled posts and decks to be exact — giving you a playground that isn't harsh on the environment with the added bonus of a natural look. Go ahead, give us try. These high performance playgrounds won't disappoint.

\$31,288 \$48,136 GFP-30094 W/SC \$35,339.80 Ages: 2-5 Years Capacity: 30-35 Use Zone: 43' x 33'

















1050 Columbia Dr. Carrollton, GA 30117 866.518.8120 sales@siibrands.com srpplayground.com

**Find Your Local Sales Representative** 

Visit srpplayground.com/contact-a-rep

REF: Q12022