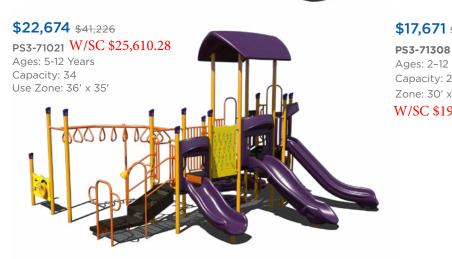

Recycled decks

Warning! Installation over a hard surface such as concrete, asphalt, or packed earth may result in serious injury from falls.





\$11,586 \$21,066

**PS3-70445** W/SC \$13,086.39 Ages: 5-12 Years

Capacity: 20 Use Zone: 33' x 28'



**\$29,828** \$54,232

**PS3-71373** W/SC \$33,690.73 Ages: 5-12 Years Capacity: 35-40 Use Zone: 41' x 41

**\$22,845** \$41,536

**PS3-33669-1** W/SC \$25,803.43

Ages: 5-12 Years Capacity: 35-40 Use Zone: 34' x 37'



**\$25,843** \$46,988

PS3-71466 W/SC \$29,189.67

Ages: 5-12 Years Capacity: 55-60 Use Zone: 34' x 53'



Want to see an alternate view of these structures? Visit srpplayground.com/playground-equipment-sale



## \$43,083 \$78,333 PS3-71614 W/SC \$4

PS3-71614 W/SC \$48,662.25

Ages: 5-12 Years Capacity: 60-65























\$21,620 \$39,309
PS3-70573
Ages: 2-5 Years
Capacity: 30-35
Use Zone: 33' x 32'
W/SC \$24,419.79







# Play structures

Our recycled playgrounds are made from environmentally-friendly materials — 95% recycled posts and decks to be exact — giving you a playground that isn't harsh on the environment with the added bonus of a natural look. Go ahead, give us try. These high performance playgrounds won't disappoint.

\$31,288 \$48,136 GFP-30094 W/SC \$35,339.80 Ages: 2-5 Years Capacity: 30-35 Use Zone: 43' x 33'

















1050 Columbia Dr. Carrollton, GA 30117 866.518.8120 sales@siibrands.com srpplayground.com

**Find Your Local Sales Representative** 

Visit srpplayground.com/contact-a-rep

REF: Q12022