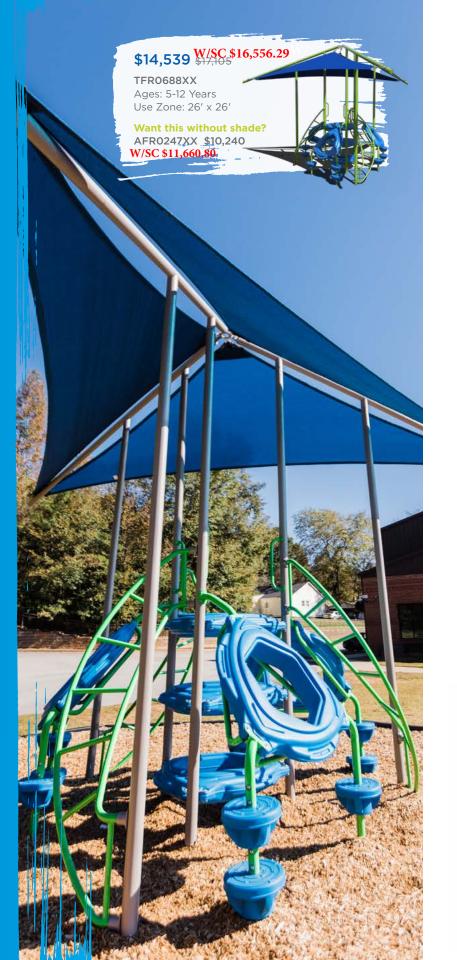

## Ready to get started?

Visit srpplayground.com/contact-a-rep to find your nearest sales representative.

\$5,759 \$6,775 TFR0673XX Ages: 5-12 W/SC \$6,558.06

\$5,216 \$6,136 TFR0659XX

Ages: 2-5, 5-12 Use Zone: 9'+ Radius