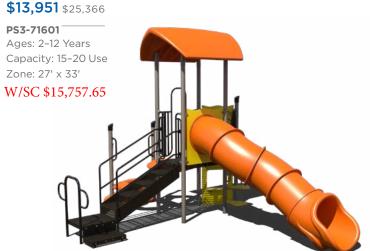

\$11,586 \$21,066

**PS3-70445** W/SC \$13,086.39 Ages: 5-12 Years

Capacity: 20 Use Zone: 33' x 28'

**\$29,828** \$54,232

**PS3-71373** W/SC \$33,690.73 Ages: 5-12 Years Capacity: 35-40 Use Zone: 41' x 41

**\$22,845** \$41,536