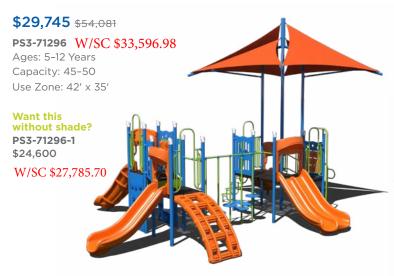

and Conditions**

#### SALE DATES: FEBRUARY 9 - MAY 11, 2022

standard color options are available at no extra charge. Recycled decks

Warning! Installation over a hard surface such as concrete, asphalt, or packed earth may result in serious injury from falls.





\$11,586 \$21,066

**PS3-70445** W/SC \$13,086.39 Ages: 5-12 Years

Capacity: 20 Use Zone: 33' x 28'



**\$29,828** \$54,232

**PS3-71373** W/SC \$33,690.73 Ages: 5-12 Years Capacity: 35-40 Use Zone: 41' x 41

**\$22,845** \$41,536

**PS3-33669-1** W/SC \$25,803.43

Ages: 5-12 Years Capacity: 35-40 Use Zone: 34' x 37'



**\$25,843** \$46,988

PS3-71466 W/SC \$29,189.67

Ages: 5-12 Years Capacity: 55-60 Use Zone: 34' x 53'



Want to see an alternate view of these structures? Visit srpplayground.com/playground-equipment-sale



## \$43,083 \$78,333 PS3-71614 W/SC \$4

PS3-71614 W/SC \$48,662.25

Ages: 5-12 Years Capacity: 60-65























\$21,620 \$39,309
PS3-70573
Ages: 2-5 Years
Capacity: 30-35
Use Zone: 33' x 32'
W/SC \$24,419.79







# Play structures

Our recycled playgrounds are made from environmentally-friendly materials — 95% recycled posts and decks to be exact — giving you a playground that isn't harsh on the environment with the added bonus of a natural look. Go ahead, give us try. These high performance playgrounds won't disappoint.

\$31,288 \$48,136 GFP-30094 W/SC \$35,339.80 Ages: 2-5 Years Capacity: 30-35 Use Zone: 43' x 33'

















1050 Columbia Dr. Carrollton, GA 30117 866.518.8120 sales@siibrands.com srpplayground.com

**Find Your Local Sales Representative** 

Visit