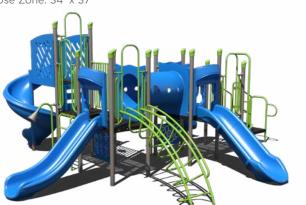

**PS3-33669-1** W/SC \$25,803.43

Ages: 5-12 Years Capacity: 35-40 Use Zone: 34' x 37'

**\$25,843** \$46,988

PS3-71466 W/SC \$29,189.67

Ages: 5-12 Years Capacity: 55-60 Use Zone: 34' x 53'

Want to see an alternate view of these structures? Visit srpplayground.com/playground-equipment-sale