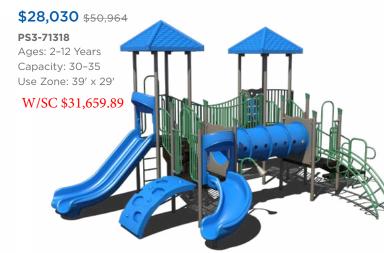

**PS3-33669-1** W/SC \$25,803.43

Ages: 5-12 Years Capacity: 35-40 Use Zone: 34' x 37'

**\$25,843** \$46,988

PS3-71466 W/SC \$29,189.67

Ages: 5-12 Years Capacity: 55-60 Use Zone: 34' x 53'

Want to see an alternate view of these structures? Visit srpplayground.com/playground-equipment-sale