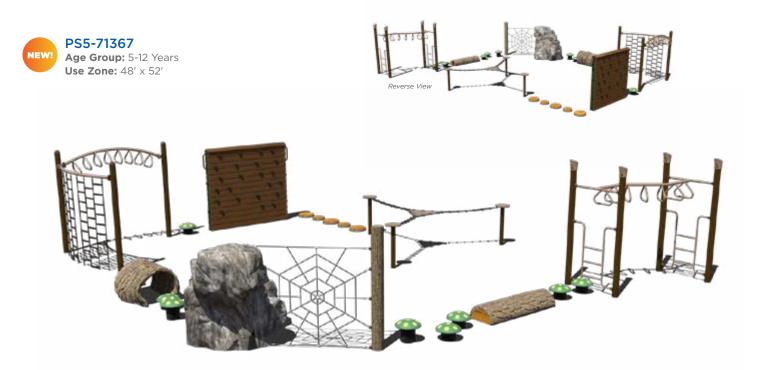

What's timber count? The amount of 4' playground timbers needed to surround the playground should a type of loose fill surfacing be used.

PS5-71361 Ages: 5-12 Years NEW! Use Zone: 40' x 55'

| MODEL     | AGES | CAPACITY | SIZE      | USE ZONE  | FALL HEIGHT | EST. TIMBER COUNT |
|-----------|------|----------|-----------|-----------|-------------|-------------------|
| PS5-71366 | 5-12 | 30-35    | 40' x 37' | 52' x 49' |             | 58                |
| PS5-71367 | 5-12 | 30-35    | 36' x 40' | 48' x 52' | 7'          | 46                |