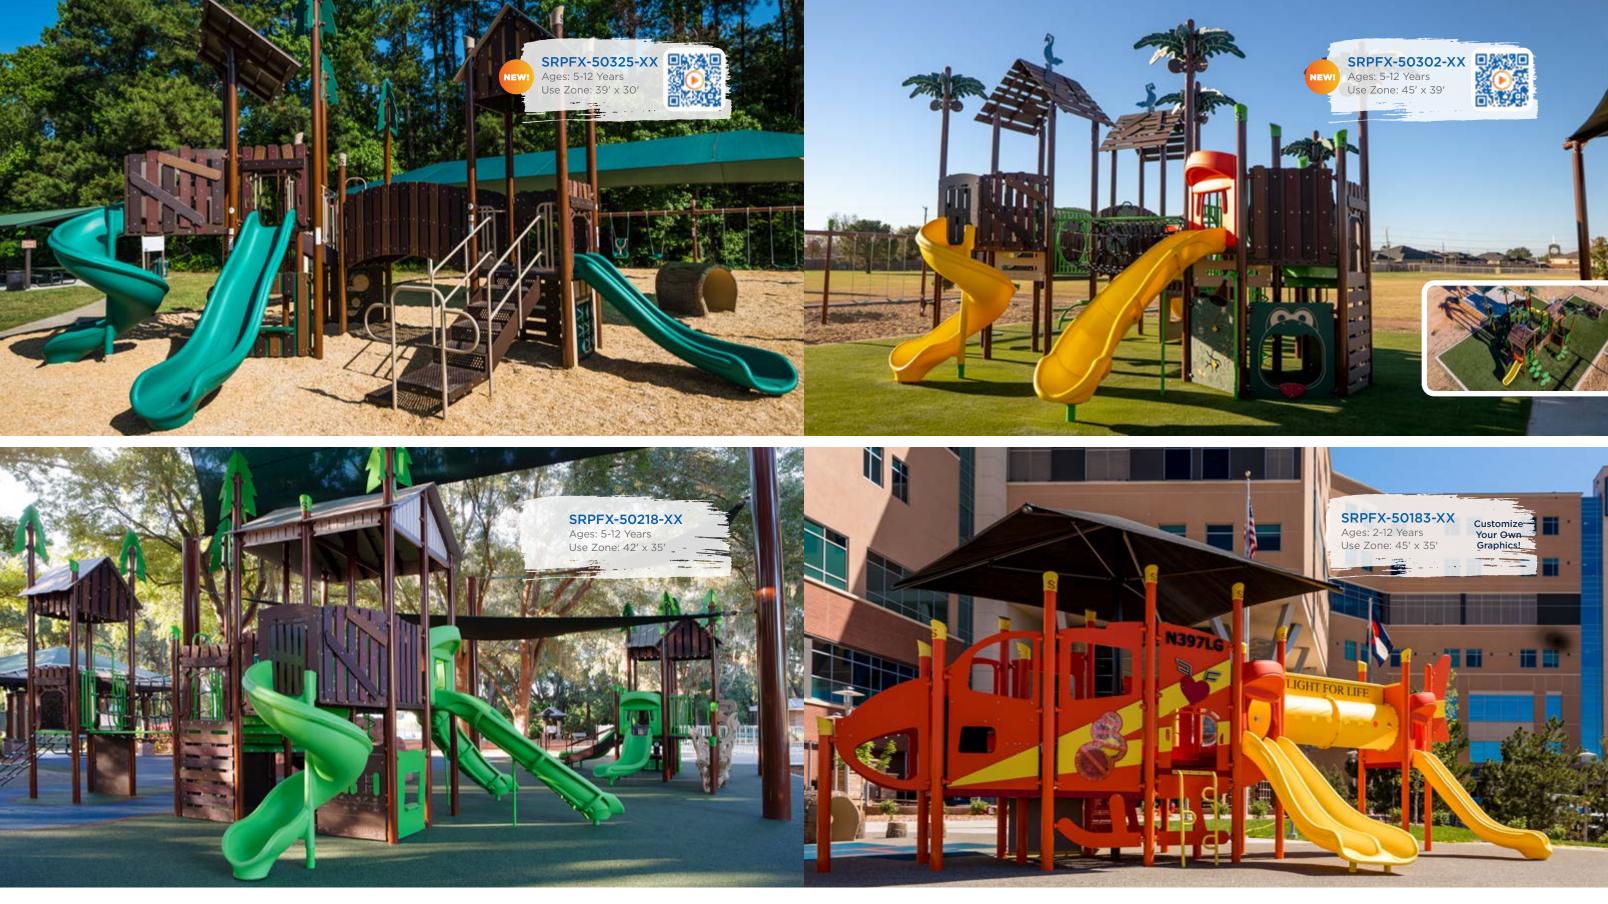

| MODEL          | AGES | CAPACITY | SIZE      | USE ZONE  | FALL HEIGHT | EST. TIMBER COUNT | ADA | _ |
|----------------|------|----------|-----------|-----------|-------------|-------------------|-----|---|
| SRPFX-50325-XX | 5-12 | 42       | 27' x 19' | 39' x 30' | 6'          | 29                | Yes |   |
| SRPFX-50218-XX | 5-12 | 85       | 30' x 23' | 42' x 35' | 6'          | 34                | Yes |   |

| MODEL          | AGES | CAPACITY | SIZE      | USE ZONE  | FALL HEIGHT | EST. TIMBER COUNT | ADA |
|----------------|------|----------|-----------|-----------|-------------|-------------------|-----|
| SRPFX-50302-XX | 5-12 | 42       | 33' x 29' | 45' x 39' | 6'          | 34                | Yes |
| SRPFX-50183-XX | 2-12 | 68       | 33' x 23' | 45' x 35' | 5′          | 33                | Yes |