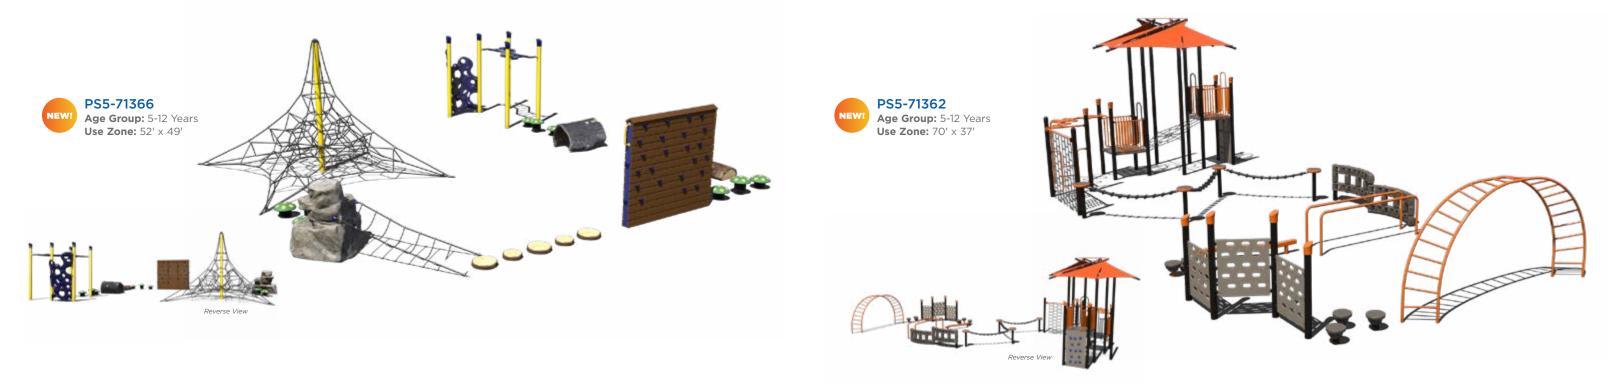

What's timber count? The amount of 4' playground timbers needed to surround the playground should a type of loose fill surfacing be used.

PS5-71361 Ages: 5-12 Years NEW! Use Zone: 40' x 55'

| MODEL     | AGES | CAPACITY | SIZE      | USE ZONE  | FALL HEIGHT | EST. TIMBER COUNT |
|-----------|------|----------|-----------|-----------|-------------|-------------------|
| PS5-71366 | 5-12 | 30-35    | 40' x 37' | 52' x 49' |             | 58                |
| PS5-71367 | 5-12 | 30-35    | 36' x 40' | 48' x 52' | 7'          | 46                |

| MODEL     | AGES | CAPACITY | SIZE      | USE ZONE  | FALL HEIGHT | EST. TIMBER COUNT |
|-----------|------|----------|-----------|-----------|-------------|-------------------|
| PS5-71362 | 5-12 | 30-35    | 58' x 25' | 70' x 37' | 10′         | 58                |
| PS5-71364 | 5-12 | 25-30    | 26' x 36' | 38' x 48' | 7'          | 40                |