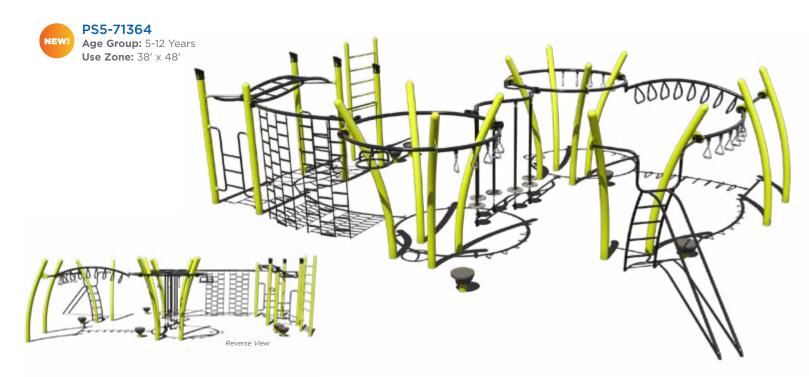

| MODEL     | AGES | CAPACITY | SIZE      | USE ZONE  | FALL HEIGHT | EST. TIMBER COUNT |
|-----------|------|----------|-----------|-----------|-------------|-------------------|
| PS5-71362 | 5-12 | 30-35    | 58' x 25' | 70' x 37' | 10′         | 58                |
| PS5-71364 | 5-12 | 25-30    | 26' x 36' | 38' x 48' | 7'          | 40                |