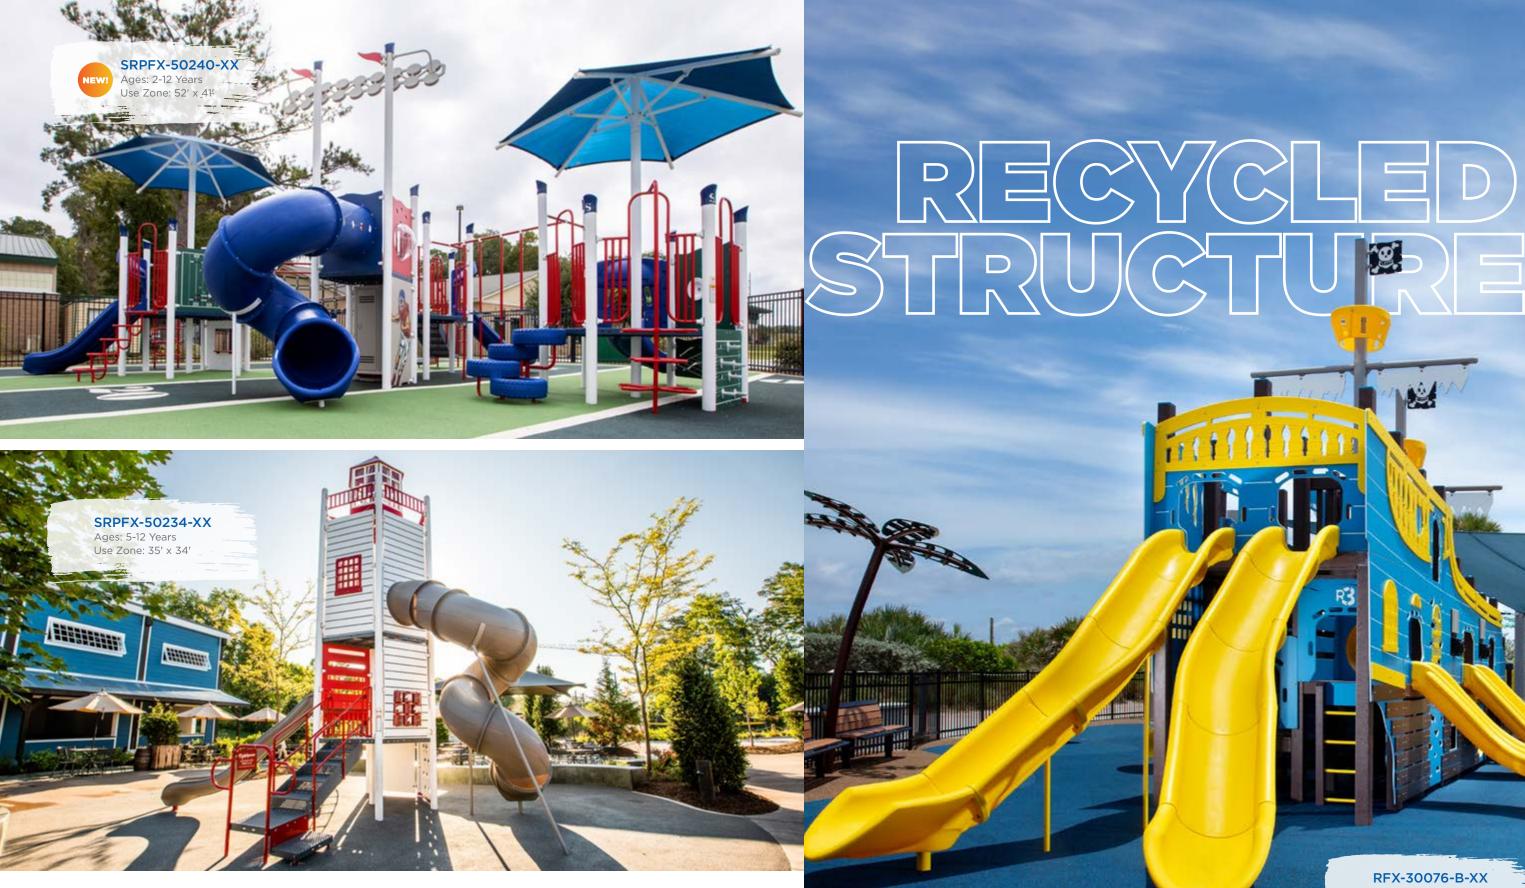

| MODEL          | AGES | CAPACITY | SIZE      | USE ZONE  | FALL HEIGHT | EST. TIMBER COUNT | ADA |
|----------------|------|----------|-----------|-----------|-------------|-------------------|-----|
| SRPFX-50240-XX | 2-12 | 85       | 42' x 29' | 52' x 41' | 6'          | 40                | Yes |
| SRPFX-50234-XX | 5-12 | 39       | 24' x 19' | 35' x 34' | 10′         | 29                | Yes |
| RFX-30076-B-XX | 5-12 | 129      | 44' x 22' | 59' x 34' | 8′          | 43                | Yes |

What's timber count? The amount of 4' playground timbers needed to surround the playground should a type of loose fill surfacing be used.

### RFX-30076-B-XX

Ages: 5-12 Years Use Zone: 59' x 34'

| MODEL          | AGES | CAPACITY | SIZE      | USE ZONE  | FALL HEIGHT | EST. TIMBER COUNT | ADA | _ |
|----------------|------|----------|-----------|-----------|-------------|-------------------|-----|---|
| RFX-30076-A-XX | 2-12 | 53       | 20' x 16' | 32' x 29' | 4'          | 24                | Yes |   |
| RFX-20025-XX   | 2-5  | 35       | 21' x 17' | 33' x 29' | 4'          | 25                | Yes |   |