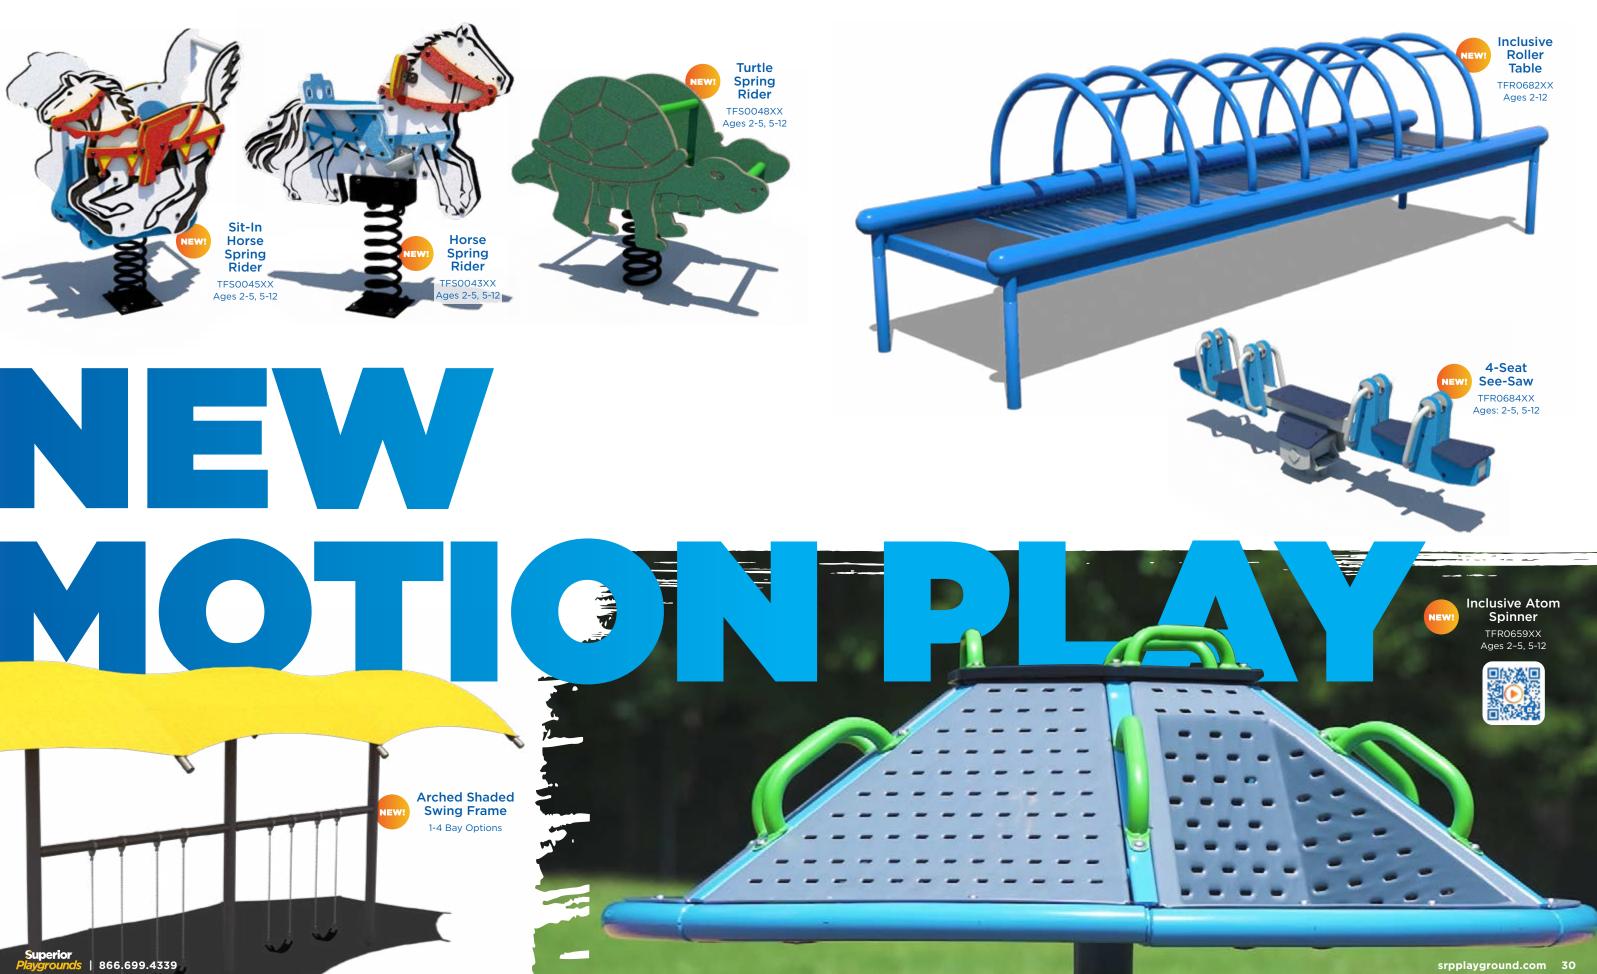

ng be used.



PS5-71361 Ages: 5-12 Years NEW! Use Zone: 40' x 55'





| MODEL     | AGES | CAPACITY | SIZE      | USE ZONE  | FALL HEIGHT | EST. TIMBER COUNT |
|-----------|------|----------|-----------|-----------|-------------|-------------------|
| PS5-71366 | 5-12 | 30-35    | 40' x 37' | 52' x 49' |             | 58                |
| PS5-71367 | 5-12 | 30-35    | 36' x 40' | 48' x 52' | 7'          | 46                |



| MODEL     | AGES | CAPACITY | SIZE      | USE ZONE  | FALL HEIGHT | EST. TIMBER COUNT |
|-----------|------|----------|-----------|-----------|-------------|-------------------|
| PS5-71362 | 5-12 | 30-35    | 58' x 25' | 70' x 37' | 10′         | 58                |
| PS5-71364 | 5-12 | 25-30    | 26' x 36' | 38' x 48' | 7'          | 40                |

















available in 10 different types. They're designed with a modern look that's fun to play.









1050 Columbia Drive Carrollton, GA 30117

866.699.4339

srpplayground.com