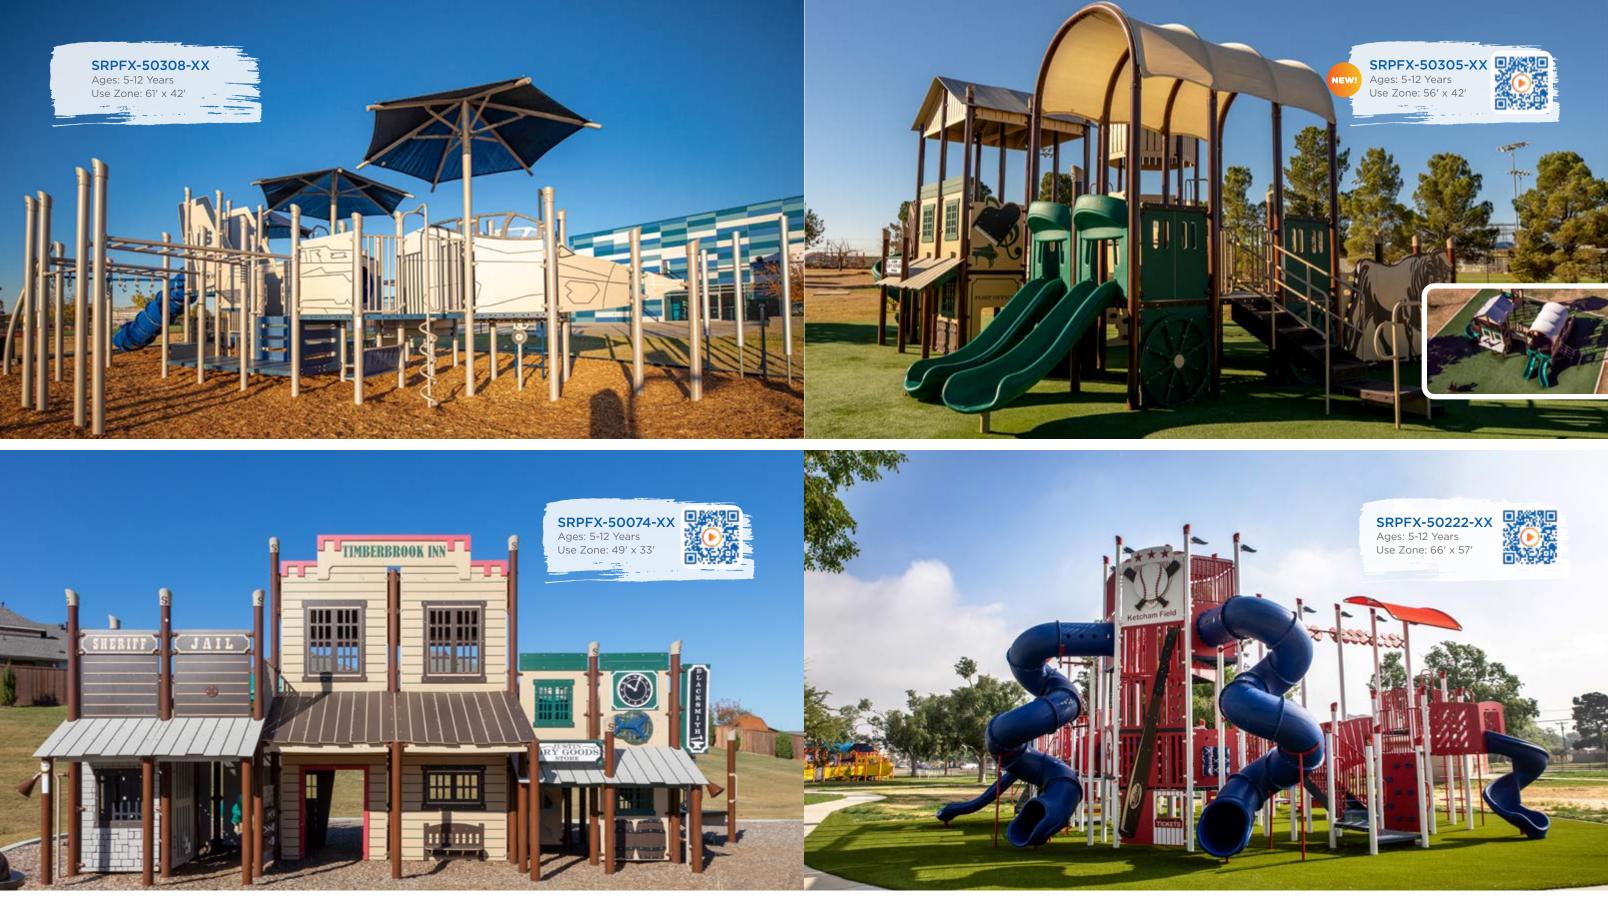

What's timber count? The amount of 4' playground timbers needed to surround the playground should a type of loose fill surfacing be used.

| MODEL          | AGES | CAPACITY | SIZE      | USE ZONE  | FALL HEIGHT | EST. TIMBER COUNT | ADA |
|----------------|------|----------|-----------|-----------|-------------|-------------------|-----|
| SRPFX-50308-XX | 5-12 | 172      | 48' x 30' | 61' x 42' | 7'          | 42                | Yes |
| SRPFX-50074-XX | 5-12 | 88       | 40' x 23' | 49' x 33' | 6′          | 38                | Yes |

| MODEL          | AGES | CAPACITY | SIZE      | USE ZONE  | FALL HEIGHT | EST. TIMBER COUNT | ADA |
|----------------|------|----------|-----------|-----------|-------------|-------------------|-----|
| SRPFX-50305-XX | 5-12 | 123      | 44' x 31' | 56' x 42' | 7'          | 48                | Yes |
| SRPFX-50222-XX | 5-12 | 201      | 53' x 43' | 66' x 57' | 13′         | 51                | Yes |