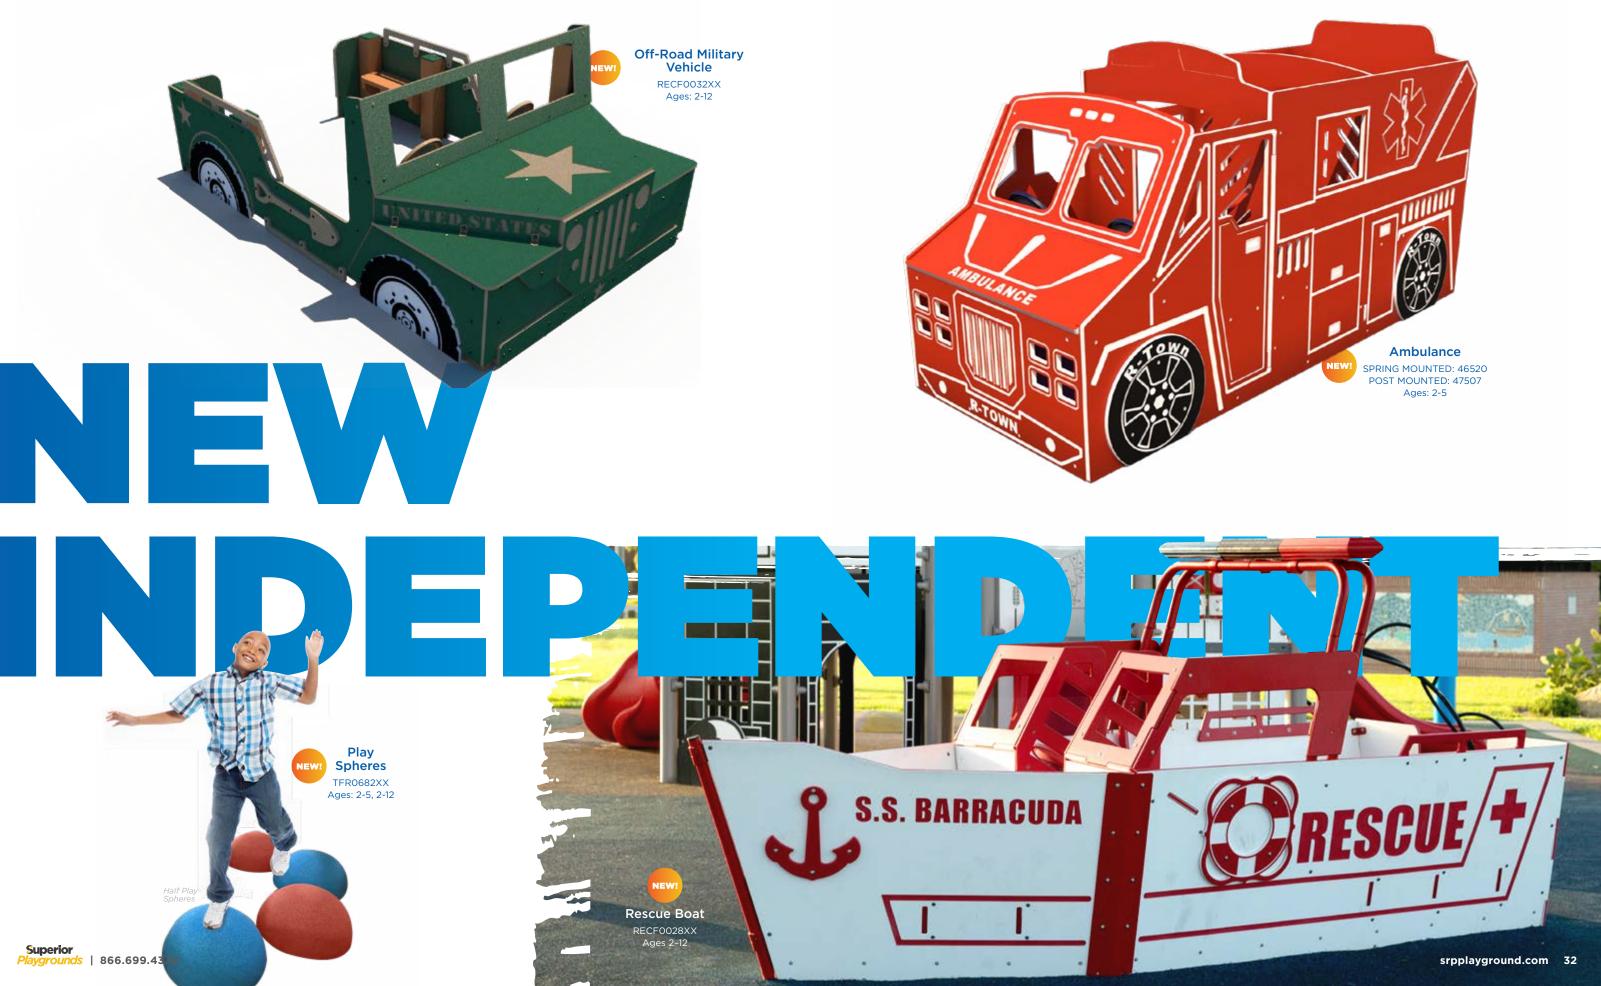

be used.



PS5-71361 Ages: 5-12 Years NEW! Use Zone: 40' x 55'





| MODEL     | AGES | CAPACITY | SIZE      | USE ZONE  | FALL HEIGHT | EST. TIMBER COUNT |
|-----------|------|----------|-----------|-----------|-------------|-------------------|
| PS5-71366 | 5-12 | 30-35    | 40' x 37' | 52' x 49' |             | 58                |
| PS5-71367 | 5-12 | 30-35    | 36' x 40' | 48' x 52' | 7'          | 46                |



| MODEL     | AGES | CAPACITY | SIZE      | USE ZONE  | FALL HEIGHT | EST. TIMBER COUNT |
|-----------|------|----------|-----------|-----------|-------------|-------------------|
| PS5-71362 | 5-12 | 30-35    | 58' x 25' | 70' x 37' | 10′         | 58                |
| PS5-71364 | 5-12 | 25-30    | 26' x 36' | 38' x 48' | 7'          | 40                |

















available in 10 different types. They're designed with a modern look that's fun to play.









1050 Columbia Drive Carrollton, GA 30117

866.699.4339

srpplayground.com