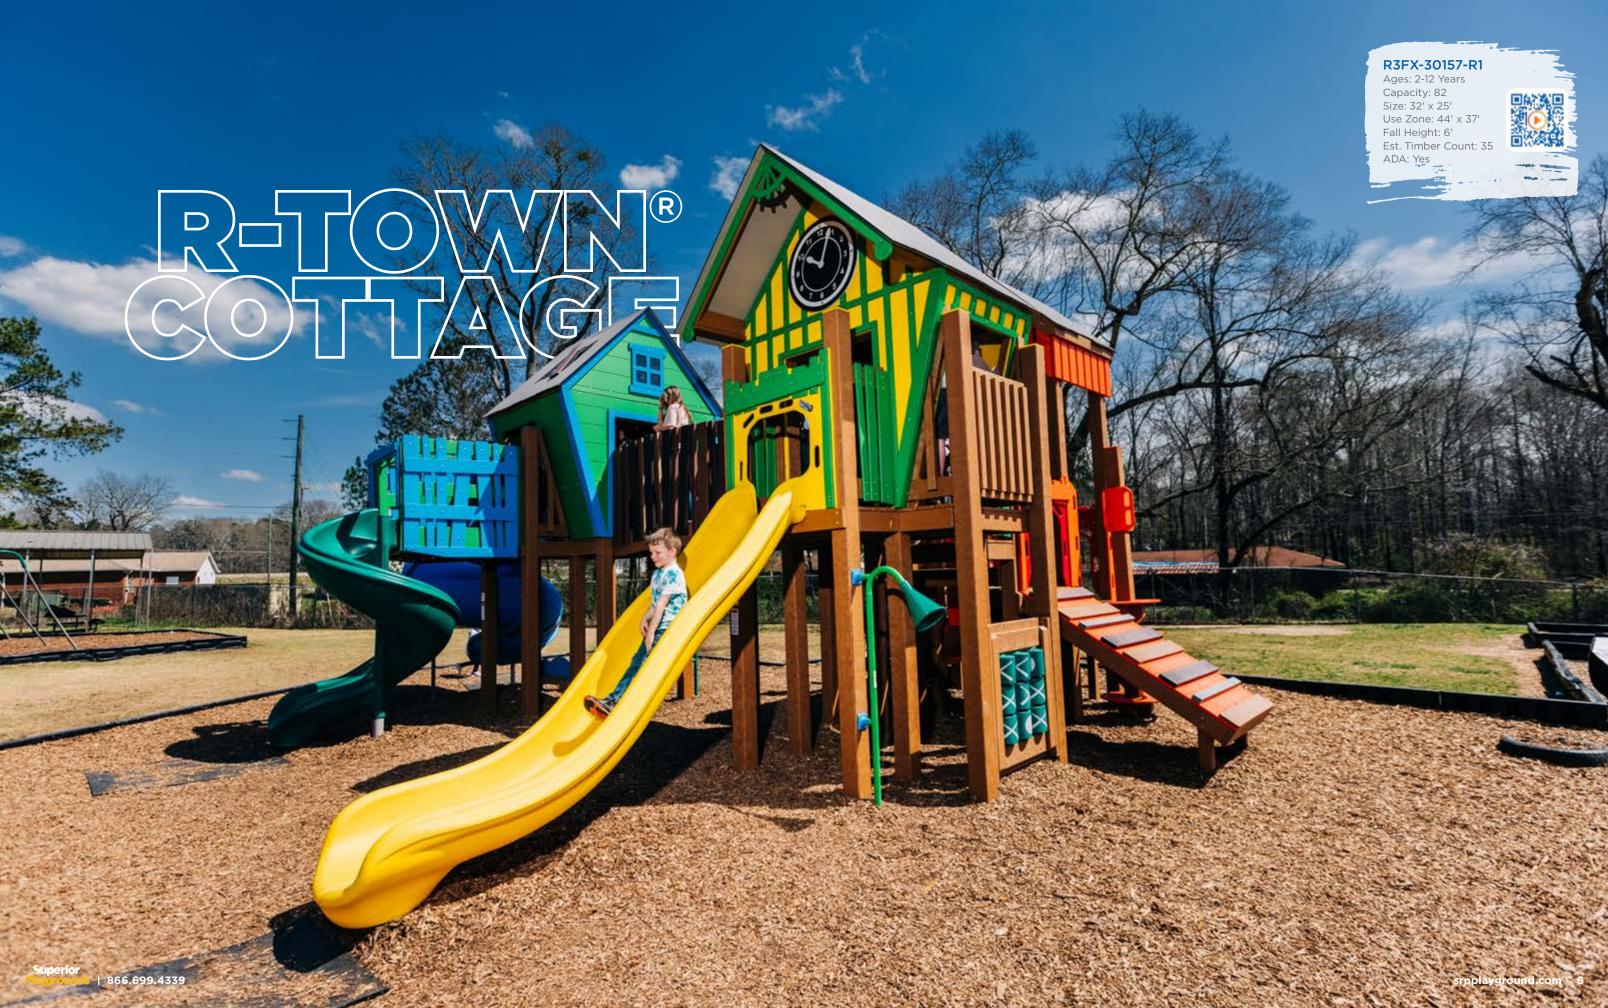

| USE ZONE  | FALL HEIGHT | EST. TIMBER COUNT | ADA |
|-----------|-------------|-------------------|-----|
| 35' x 25' | 5′          | 24                | Yes |
| 53' x 32' | 6'          | 40                | Yes |
| 46' x 35' | 7'          | 35                | Yes |