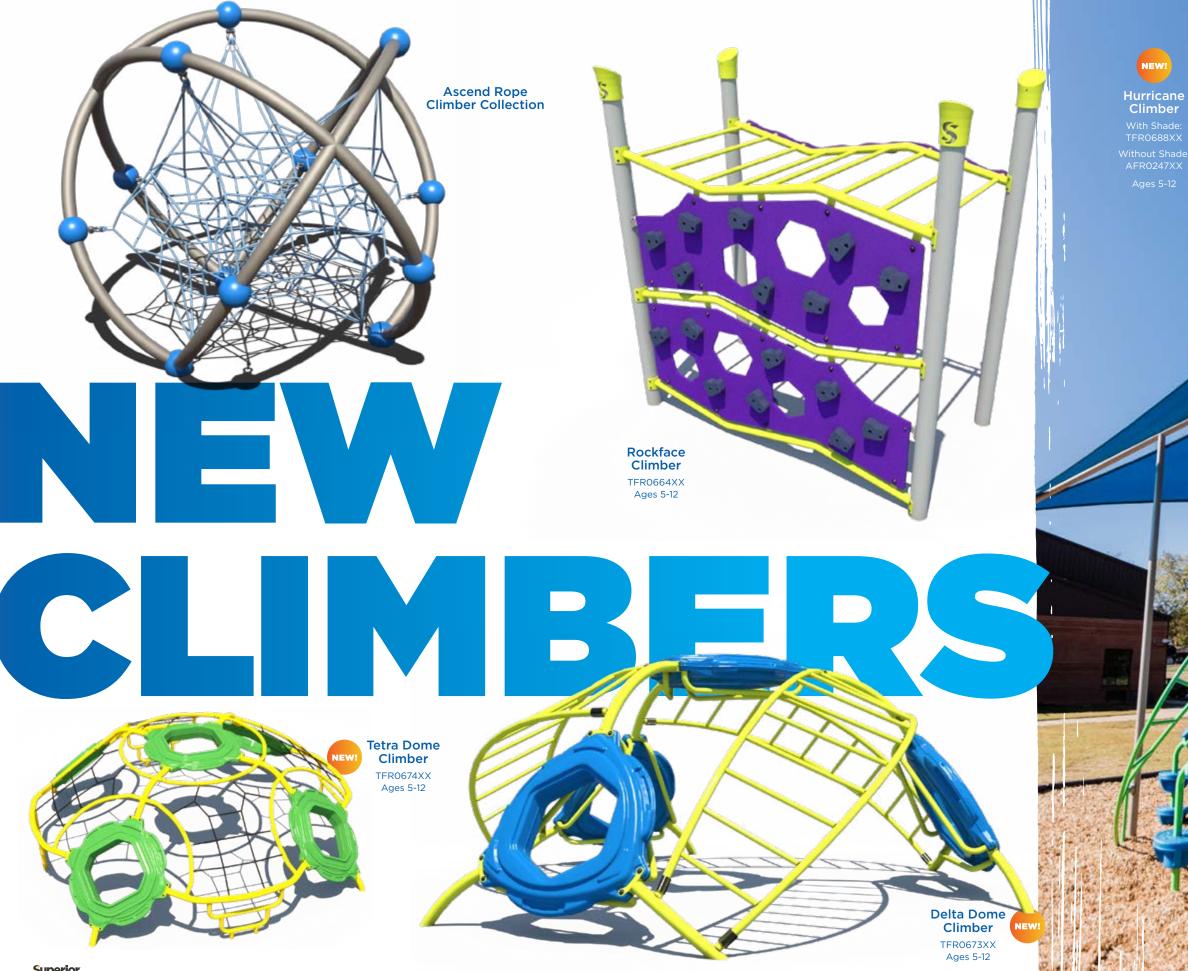

facing be used.



PS5-71361 Ages: 5-12 Years NEW! Use Zone: 40' x 55'





| MODEL     | AGES | CAPACITY | SIZE      | USE ZONE  | FALL HEIGHT | EST. TIMBER COUNT |
|-----------|------|----------|-----------|-----------|-------------|-------------------|
| PS5-71366 | 5-12 | 30-35    | 40' x 37' | 52' x 49' |             | 58                |
| PS5-71367 | 5-12 | 30-35    | 36' x 40' | 48' x 52' | 7'          | 46                |



| MODEL     | AGES | CAPACITY | SIZE      | USE ZONE  | FALL HEIGHT | EST. TIMBER COUNT |
|-----------|------|----------|-----------|-----------|-------------|-------------------|
| PS5-71362 | 5-12 | 30-35    | 58' x 25' | 70' x 37' | 10′         | 58                |
| PS5-71364 | 5-12 | 25-30    | 26' x 36' | 38' x 48' | 7'          | 40                |

















available in 10 different types. They're designed with a modern look that's fun to play.









1050 Columbia Drive Carrollton, GA 30117

866.699.4339

srpplayground.com