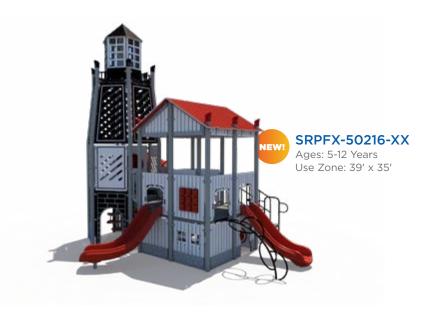

| MODEL          | AGES | CAPACITY | SIZE      | USE ZONE  | FALL HEIGHT | EST. TIMBER COUNT | ADA | _ |
|----------------|------|----------|-----------|-----------|-------------|-------------------|-----|---|
| SRPFX-50325-XX | 5-12 | 42       | 27' x 19' | 39' x 30' | 6'          | 29                | Yes |   |
| SRPFX-50218-XX | 5-12 | 85       | 30' x 23' | 42' x 35' | 6'          | 34                | Yes |   |