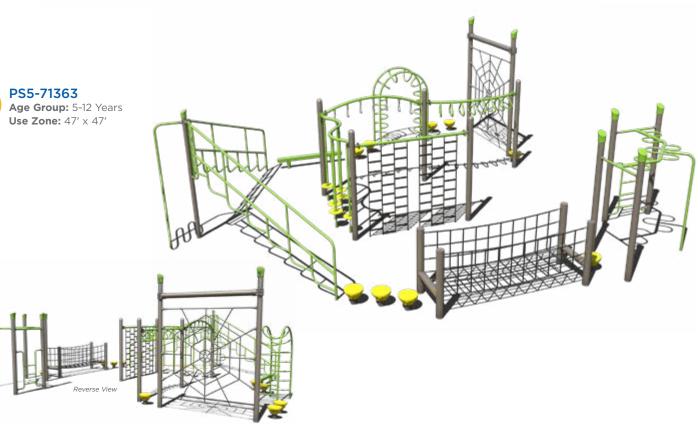

### $\ll$

NEW!

| MODEL     | AGES | CAPACITY | SIZE      | USE ZONE  | FALL HEIGHT | EST. TIMBER COUNT |
|-----------|------|----------|-----------|-----------|-------------|-------------------|
| PS5-71361 | 5-12 | 30-35    | 28' x 43' | 40' x 55' | 7′          | 45                |
| PS5-71365 | 5-12 | 20-25    | 39' x 13' | 51' x 25' | 7′          | 35                |
| PS5-71363 | 5-12 | 30-35    | 35' x 35' | 47' x 47' | 11′         | 43                |