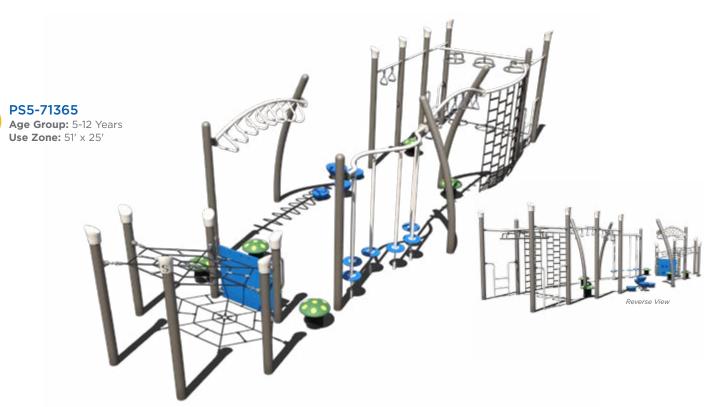

### $\ll$

NEW!

| MODEL     | AGES | CAPACITY | SIZE      | USE ZONE  | FALL HEIGHT | EST. TIMBER COUNT |
|-----------|------|----------|-----------|-----------|-------------|-------------------|
| PS5-71361 | 5-12 | 30-35    | 28' x 43' | 40' x 55' | 7′          | 45                |
| PS5-71365 | 5-12 | 20-25    | 39' x 13' | 51' x 25' | 7′          | 35                |
| PS5-71363 | 5-12 | 30-35    | 35' x 35' | 47' x 47' | 11′         | 43                |