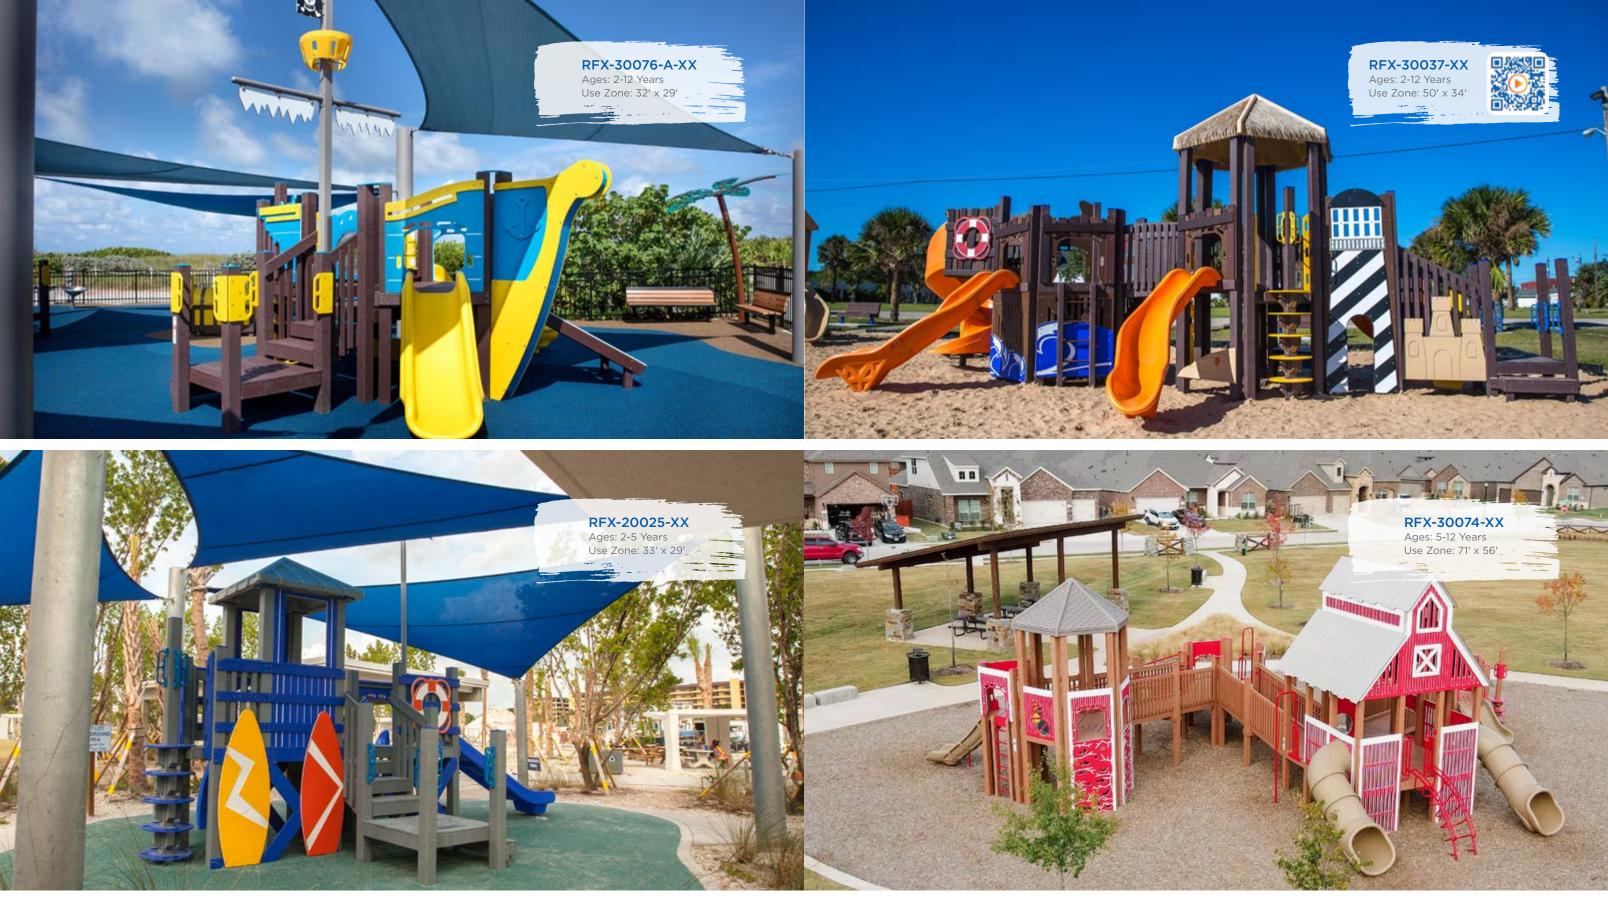

### RFX-30076-B-XX

Ages: 5-12 Years Use Zone: 59' x 34'

| MODEL          | AGES | CAPACITY | SIZE      | USE ZONE  | FALL HEIGHT | EST. TIMBER COUNT | ADA | _ |
|----------------|------|----------|-----------|-----------|-------------|-------------------|-----|---|
| RFX-30076-A-XX | 2-12 | 53       | 20' x 16' | 32' x 29' | 4'          | 24                | Yes |   |
| RFX-20025-XX   | 2-5  | 35       | 21' x 17' | 33' x 29' | 4'          | 25                | Yes |   |

| MODEL        | AGES | CAPACITY | SIZE      | USE ZONE  | FALL HEIGHT | EST. TIMBER COUNT | ADA |
|--------------|------|----------|-----------|-----------|-------------|-------------------|-----|
| RFX-30037-XX | 2-12 | 81       | 38' x 22' | 50' x 34' | 6'          | 37                | Yes |
| RFX-30074-XX | 5-12 | 140      | 64' x 44' | 71' x 56' | 7'          | 62                | Yes |

| MODEL        | AGES | CAPACITY | SIZE      | USE ZONE  | FALL HEIGHT | EST. TIMBER COUNT | ADA |  |
|--------------|------|----------|-----------|-----------|-------------|-------------------|-----|--|
| RFX-30038-XX | 2-5  | 35       | 22' x 15' | 34' x 27' | 4'          | 26                | Yes |  |
| RFX-30072-XX | 5-12 | 140      | 64' x 44' | 71' x 56' | 7′          | 62                | Yes |  |