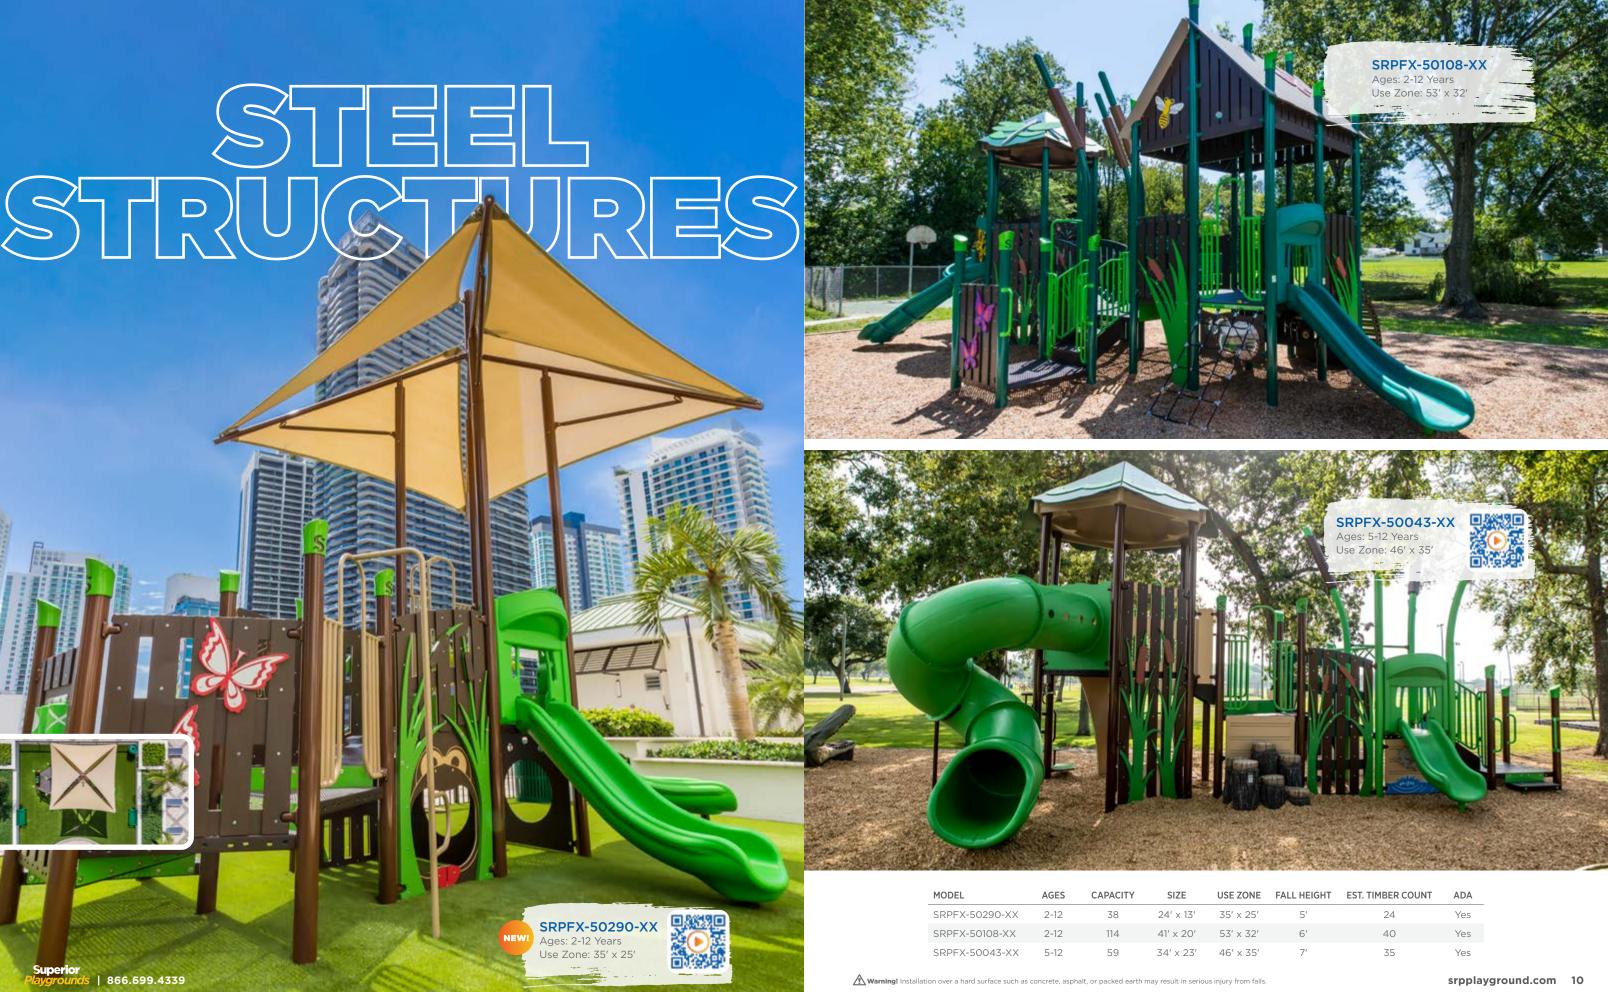

srpplayground.com 2

**Age Group:** 5-12 Years **Use Zone:** 62' x 57'

FXT-50003

NEW!

CAPACITY MODEL AGES SIZE USE Z FXT-50000 5-12 82 41' x 33' 56′ x FXT-50003 5-12 115 49' x 43' 62′ x 5-12 FXT-50001 82 41' x 33' 60′ x FXT-50002 5-12 115 43' x 34' 58′ x

| USE ZONE  | FALL HEIGHT | EST. TIMBER COUNT | ADA |
|-----------|-------------|-------------------|-----|
| 35' x 25' | 5′          | 24                | Yes |
| 53' x 32' | 6'          | 40                | Yes |
| 46' x 35' | 7'          | 35                | Yes |