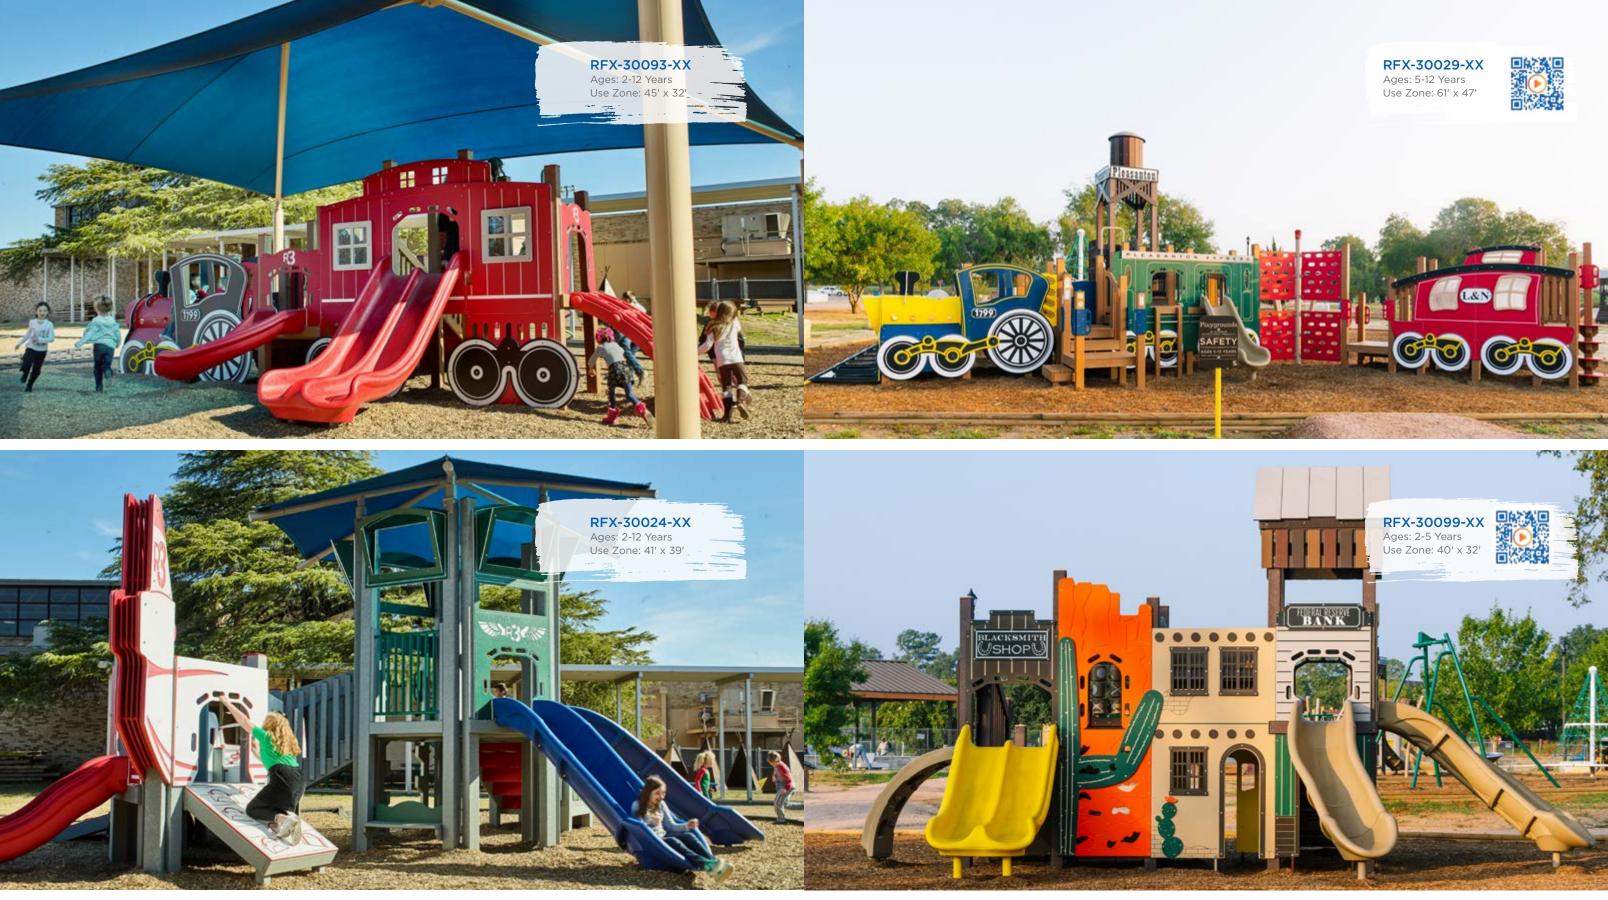

| MODEL        | AGES | CAPACITY | SIZE      | USE ZONE  | FALL HEIGHT | EST. TIMBER COUNT | ADA |  |
|--------------|------|----------|-----------|-----------|-------------|-------------------|-----|--|
| RFX-30093-XX | 2-12 | 67       | 33' x 20' | 45' x 32' | 5′          | 32                | Yes |  |
| RFX-30024-XX | 2-12 | 80       | 29' x 27' | 41' x 39' | 5′          | 34                | Yes |  |

| MODEL        | AGES | CAPACITY | SIZE      | USE ZONE  | FALL HEIGHT | EST. TIMBER COUNT | ADA |
|--------------|------|----------|-----------|-----------|-------------|-------------------|-----|
| RFX-30029-XX | 5-12 | 120      | 49' x 37' | 61' x 48' | 7'          | 51                | Yes |
| RFX-30099-XX | 2-5  | 36       | 28' x 20' | 40' x 32' | 5′          | 30                | Yes |