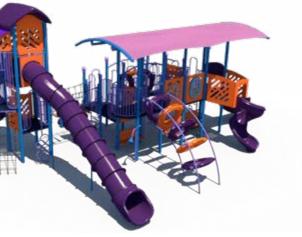

| MODEL          | AGES | CAPACITY | SIZE      | USE ZONE  | FALL HEIGHT | EST. TIMBER COUNT | ADA | _ |
|----------------|------|----------|-----------|-----------|-------------|-------------------|-----|---|
| SRPFX-50325-XX | 5-12 | 42       | 27' x 19' | 39' x 30' | 6'          | 29                | Yes |   |
| SRPFX-50218-XX | 5-12 | 85       | 30' x 23' | 42' x 35' | 6'          | 34                | Yes |   |

| MODEL          | AGES | CAPACITY | SIZE      | USE ZONE  | FALL HEIGHT | EST. TIMBER COUNT | ADA |
|----------------|------|----------|-----------|-----------|-------------|-------------------|-----|
| SRPFX-50302-XX | 5-12 | 42       | 33' x 29' | 45' x 39' | 6'          | 34                | Yes |
| SRPFX-50183-XX | 2-12 | 68       | 33' x 23' | 45' x 35' | 5′          | 33                | Yes |