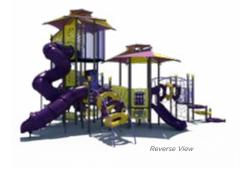

srpplayground.com 2

**Age Group:** 5-12 Years **Use Zone:** 62' x 57'

FXT-50003

NEW!

CAPACITY MODEL AGES SIZE USE Z FXT-50000 5-12 82 41' x 33' 56′ x FXT-50003 5-12 115 49' x 43' 62′ x 5-12 FXT-50001 82 41' x 33' 60′ x FXT-50002 5-12 115 43' x 34' 58′ x

A warning! Installation over a hard surface such as concrete, asphalt, or packed earth may result in serious injury from falls.

| ZONE  | MAX DECK HEIGHT | EST. TIMBER COUNT | ADA |
|-------|-----------------|-------------------|-----|
| x 46′ | 14'             | 46                | Yes |
| x 57′ | 13′             | 49                | Yes |
| x 49′ | 14'             | 46                | Yes |
| x 47′ | 10′             | 48                | Yes |