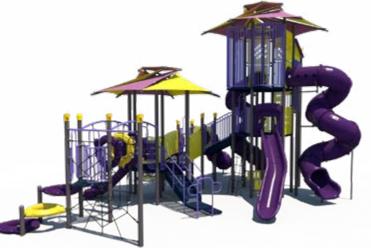

srpplayground.com 2

**Age Group:** 5-12 Years **Use Zone:** 62' x 57'

FXT-50003

NEW!

CAPACITY MODEL AGES SIZE USE Z FXT-50000 5-12 82 41' x 33' 56′ x FXT-50003 5-12 115 49' x 43' 62′ x 5-12 FXT-50001 82 41' x 33' 60′ x FXT-50002 5-12 115 43' x 34' 58′ x

A warning! Installation over a hard surface such as concrete, asphalt, or packed earth may result in serious injury from falls.

| ZONE  | MAX DECK HEIGHT | EST. TIMBER COUNT | ADA |
|-------|-----------------|-------------------|-----|
| x 46′ | 14'             | 46                | Yes |
| x 57′ | 13′             | 49                | Yes |
| x 49′ | 14'             | 46                | Yes |
| x 47′ | 10′             | 48                | Yes |