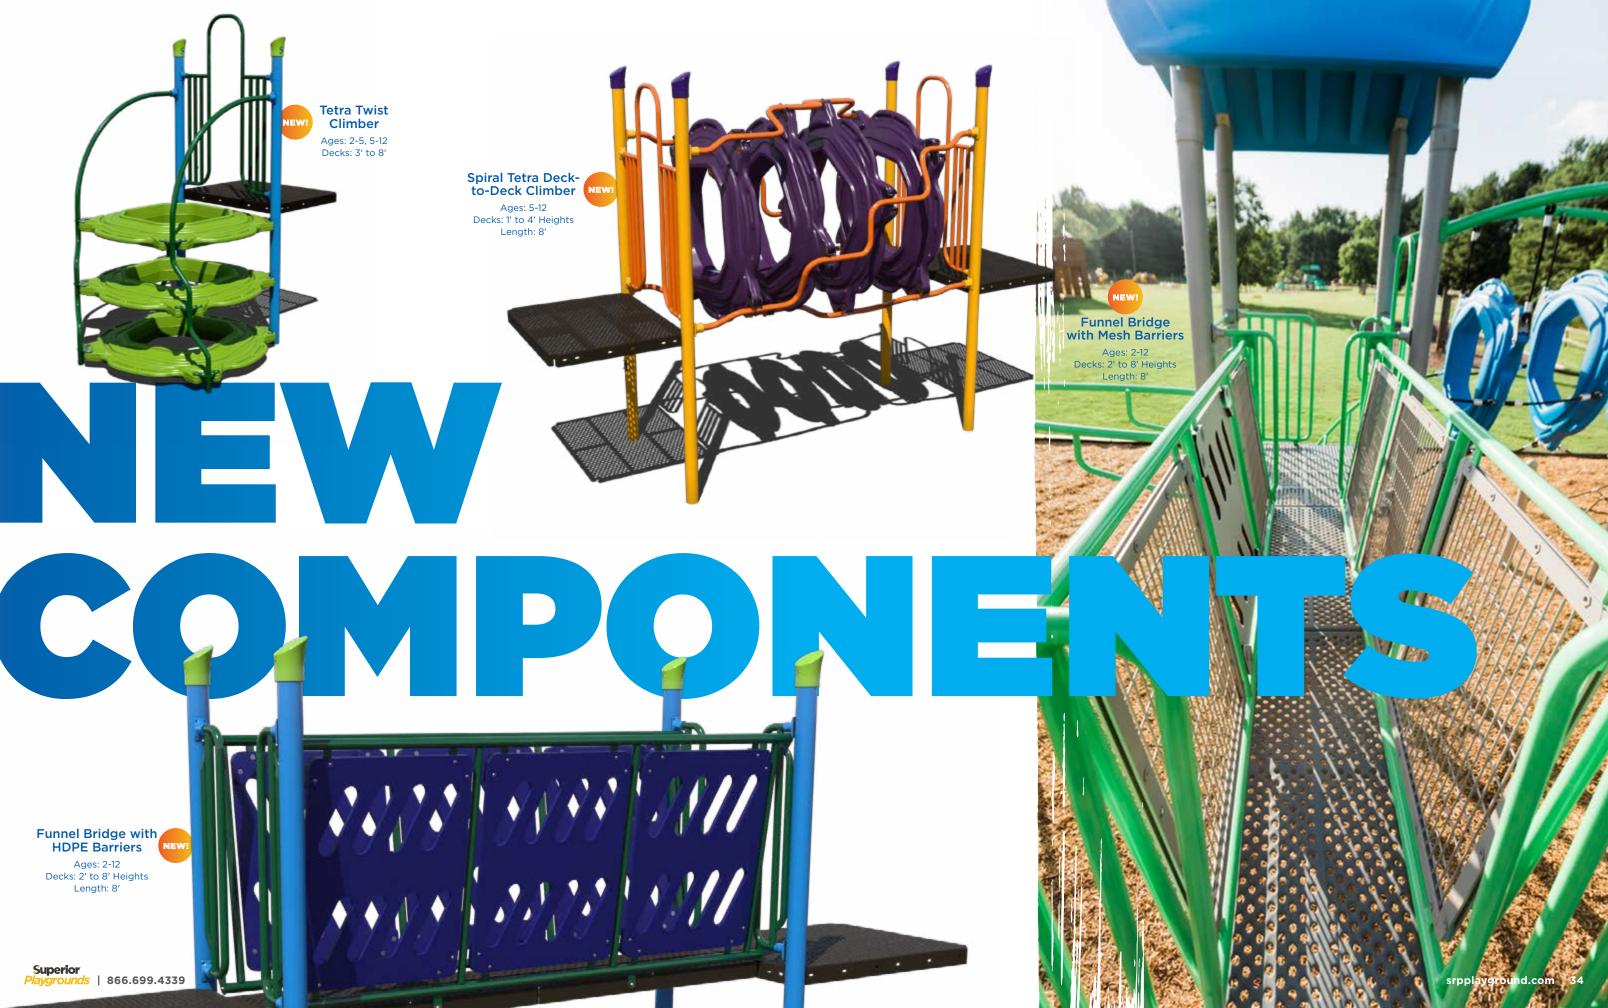

e used.



PS5-71361 Ages: 5-12 Years NEW! Use Zone: 40' x 55'





| MODEL     | AGES | CAPACITY | SIZE      | USE ZONE  | FALL HEIGHT | EST. TIMBER COUNT |
|-----------|------|----------|-----------|-----------|-------------|-------------------|
| PS5-71366 | 5-12 | 30-35    | 40' x 37' | 52' x 49' |             | 58                |
| PS5-71367 | 5-12 | 30-35    | 36' x 40' | 48' x 52' | 7'          | 46                |



| MODEL     | AGES | CAPACITY | SIZE      | USE ZONE  | FALL HEIGHT | EST. TIMBER COUNT |
|-----------|------|----------|-----------|-----------|-------------|-------------------|
| PS5-71362 | 5-12 | 30-35    | 58' x 25' | 70' x 37' | 10′         | 58                |
| PS5-71364 | 5-12 | 25-30    | 26' x 36' | 38' x 48' | 7'          | 40                |

















available in 10 different types. They're designed with a modern look that's fun to play.









1050 Columbia Drive Carrollton, GA 30117

866.699.4339

srpplayground.com