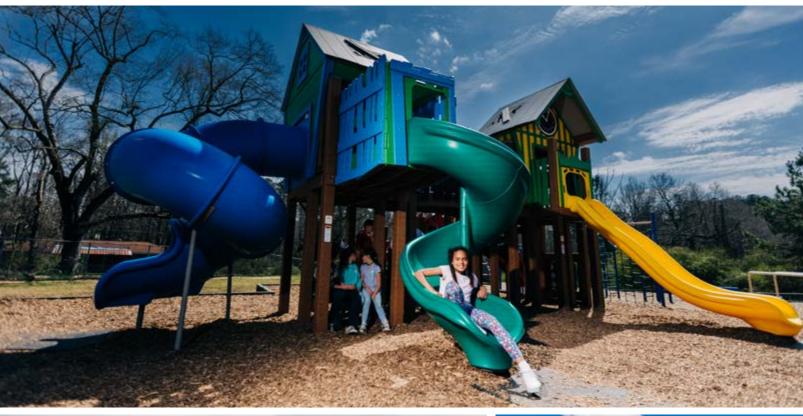

srpplayground.com 2

**Age Group:** 5-12 Years **Use Zone:** 62' x 57'

FXT-50003

NEW!

CAPACITY MODEL AGES SIZE USE Z FXT-50000 5-12 82 41' x 33' 56′ x FXT-50003 5-12 115 49' x 43' 62′ x 5-12 FXT-50001 82 41' x 33' 60′ x FXT-50002 5-12 115 43' x 34' 58′ x

A warning! Installation over a hard surface such as concrete, asphalt, or packed earth may result in serious injury from falls.

| ZONE  | MAX DECK HEIGHT | EST. TIMBER COUNT | ADA |
|-------|-----------------|-------------------|-----|
| x 46′ | 14'             | 46                | Yes |
| x 57′ | 13′             | 49                | Yes |
| x 49′ | 14'             | 46                | Yes |
| x 47′ | 10′             | 48                | Yes |