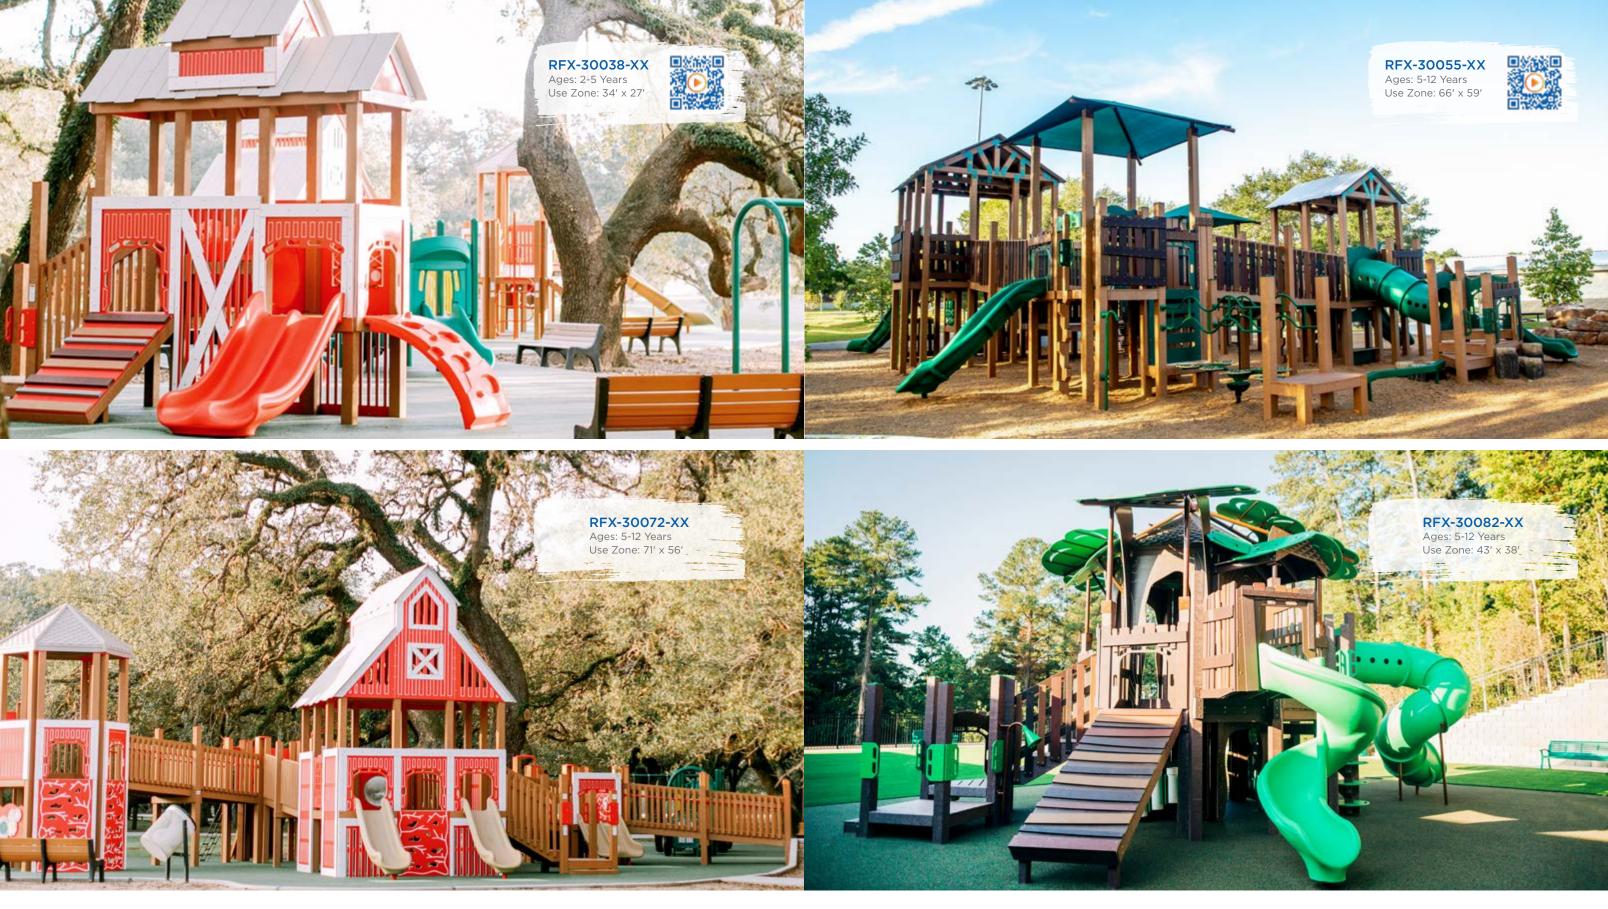

| MODEL        | AGES | CAPACITY | SIZE      | USE ZONE  | FALL HEIGHT | EST. TIMBER COUNT | ADA |  |
|--------------|------|----------|-----------|-----------|-------------|-------------------|-----|--|
| RFX-30038-XX | 2-5  | 35       | 22' x 15' | 34' x 27' | 4'          | 26                | Yes |  |
| RFX-30072-XX | 5-12 | 140      | 64' x 44' | 71' x 56' | 7′          | 62                | Yes |  |

| MODEL        | AGES | CAPACITY | SIZE      |
|--------------|------|----------|-----------|
| RFX-30055-XX | 5-12 | 232      | 54' x 47' |
| RFX-30082-XX | 5-12 | 99       | 31' x 28' |

| USE ZONE  | FALL HEIGHT | EST. TIMBER COUNT | ADA |
|-----------|-------------|-------------------|-----|
| 66' x 59' | 8′          | 60                | Yes |
| 43' x 38' | 6'          | 32                | Yes |