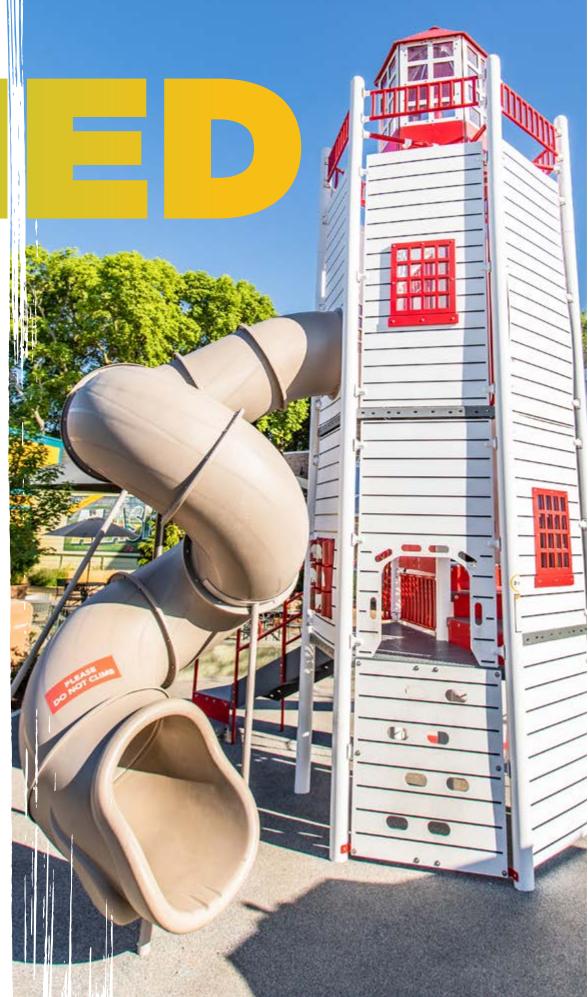

srpplayground.com 2

**Age Group:** 5-12 Years **Use Zone:** 62' x 57'

FXT-50003

NEW!

CAPACITY MODEL AGES SIZE USE Z FXT-50000 5-12 82 41' x 33' 56′ x FXT-50003 5-12 115 49' x 43' 62′ x 5-12 FXT-50001 82 41' x 33' 60′ x FXT-50002 5-12 115 43' x 34' 58′ x

A warning! Installation over a hard surface such as concrete, asphalt, or packed earth may result in serious injury from falls.

| ZONE  | MAX DECK HEIGHT | EST. TIMBER COUNT | ADA |
|-------|-----------------|-------------------|-----|
| x 46′ | 14'             | 46                | Yes |
| x 57′ | 13′             | 49                | Yes |
| x 49′ | 14'             | 46                | Yes |
| x 47′ | 10′             | 48                | Yes |