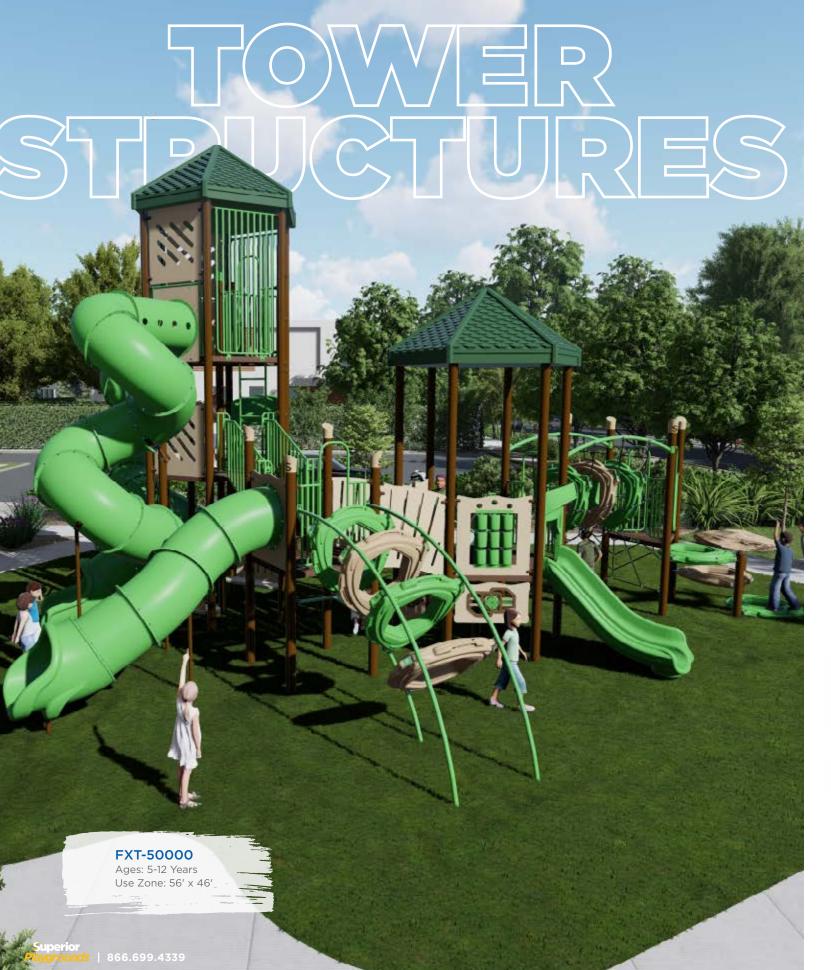

srpplayground.com 2

**Age Group:** 5-12 Years **Use Zone:** 62' x 57'

FXT-50003

NEW!

CAPACITY MODEL AGES SIZE USE Z FXT-50000 5-12 82 41' x 33' 56′ x FXT-50003 5-12 115 49' x 43' 62′ x 5-12 FXT-50001 82 41' x 33' 60′ x FXT-50002 5-12 115 43' x 34' 58′ x

A warning! Installation over a hard surface such as concrete, asphalt, or packed earth may result in serious injury from falls.

| ZONE  | MAX DECK HEIGHT | EST. TIMBER COUNT | ADA |
|-------|-----------------|-------------------|-----|
| x 46′ | 14'             | 46                | Yes |
| x 57′ | 13′             | 49                | Yes |
| x 49′ | 14'             | 46                | Yes |
| x 47′ | 10′             | 48                | Yes |