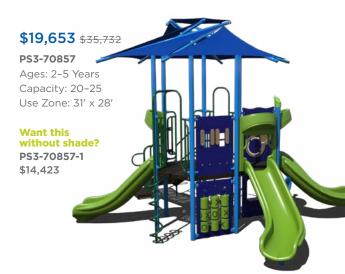

. Prices are for exact unit and do not include freight, surfacing, taxes, installation charges, or any applicable material surcharge. All standard color options are available. Grey recycled deck and post color option may have extended lead times. This discount may not be combined with any other promotional offer. Contact your authorized Superior Recreational Products dealer for more information.

**Warning!** Installation over a hard surface such as concrete, asphalt, or packed earth may result in serious injury from falls.









Want to see an alternate view of these structures? Visit srpplayground.com/playground-equipment-sale





PS3-71742 Ages: 2–12 Years Capacity: 25-30 Use Zone: 41' x 30'

# **\$19,029** \$34,599

# PS3-71375 Ages: 2-5 Years

Capacity: 30-35 Use Zone: 34' x 3













Our recycled playgrounds are made from environmentally-friendly materials – 95% recycled posts and decks to be exact - giving you a playground that isn't harsh on the environment with the added bonus of a natural look. Go ahead, give us try. These high performance playgrounds won't disappoint.

**\$25,870** <del>\$39,800</del> GFP-30197 Ages: 5-12 Years Capacity: 25-30 Use Zone: 37' x 26'

## **\$37,052 \$57,003**

GFP-20500 Ages: 5-12 Years Capacity: 35-40 Use Zone: 38' x 3

**\$23,262 \$35,788** GFP-20593-1 Ages: 2-5 Years Capacity: 20-25 Use Zone: 30' x 27'



# **Dramatic Play Stands**



**\$1,504** <del>\$1,769</del> Farmer's Market Stand (RECF0064XX) Ages: 2-12 Years

**\$1,951** <del>\$2,295</del> Post Office Stand (RECF0063XX) Ages: 2-12 Years

## **\$35,470 \$**54,569