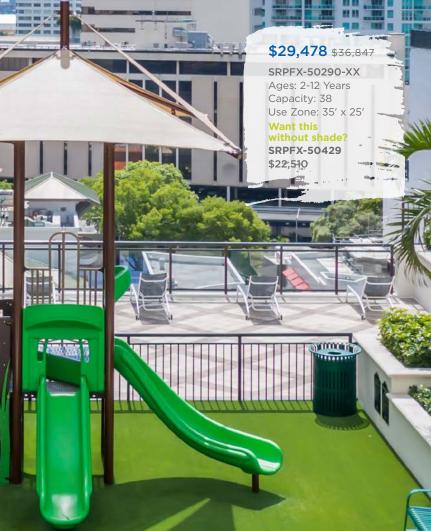

# 

Die Ma

**Ready to get started?** Visit srpplayground.com/contact-a-rep to find your nearest sales representative.

**\$5,759** \$6,775 **TFR0673XX** Ages: 5-12 Use Zone: 27' x 27'

TFR0659XX Ages: 2-5, 5-12 Use Zone: 9'+ Radius