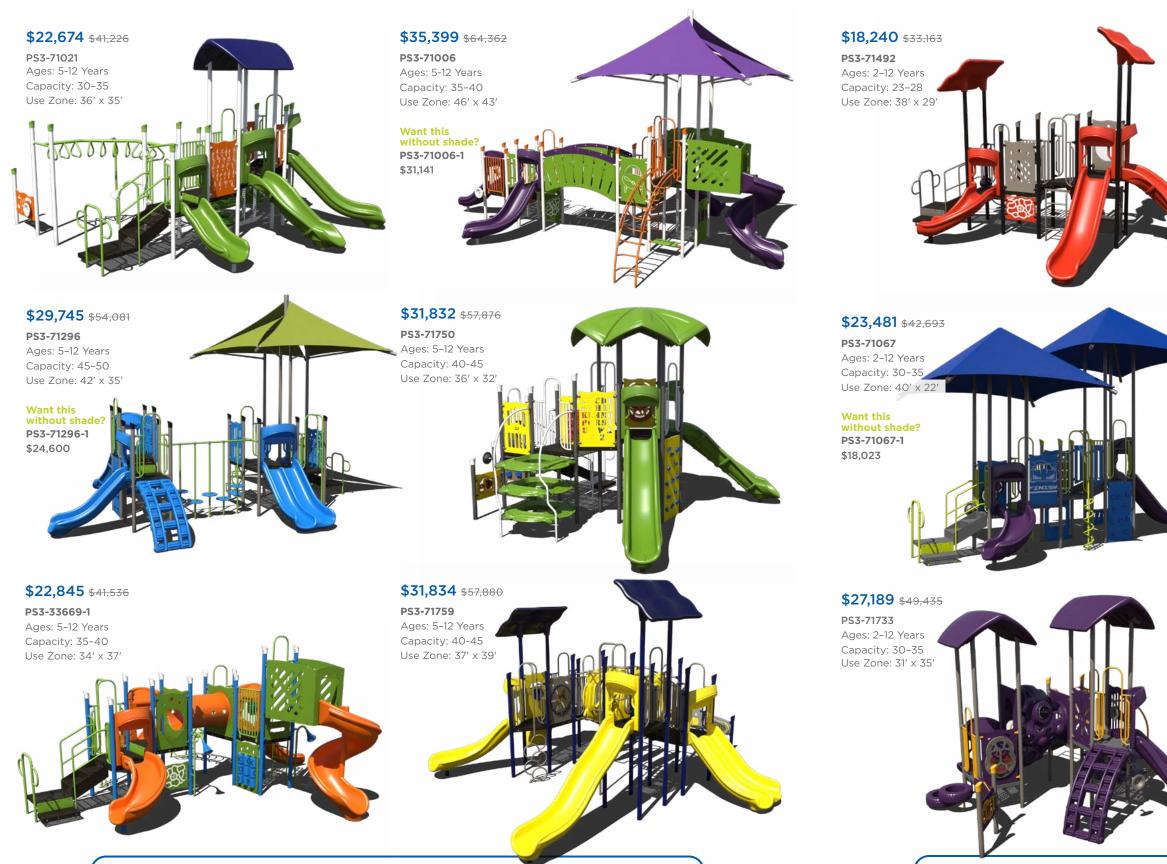

PS3-71742 Ages: 2–12 Years Capacity: 25-30 Use Zone: 41' x 30'

# **\$19,029** \$34,599

# PS3-71375 Ages: 2-5 Years

Capacity: 30-35 Use Zone: 34' x 3

Our recycled playgrounds are made from environmentally-friendly materials – 95% recycled posts and decks to be exact - giving you a playground that isn't harsh on the environment with the added bonus of a natural look. Go ahead, give us try. These high performance playgrounds won't disappoint.