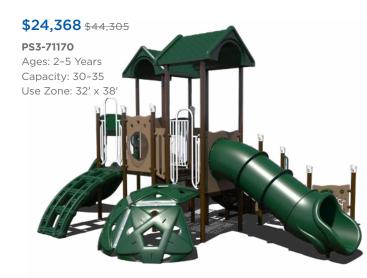

# PS3-71375 Ages: 2-5 Years

Capacity: 30-35 Use Zone: 34' x 3

Our recycled playgrounds are made from environmentally-friendly materials – 95% recycled posts and decks to be exact - giving you a playground that isn't harsh on the environment with the added bonus of a natural look. Go ahead, give us try. These high performance playgrounds won't disappoint.