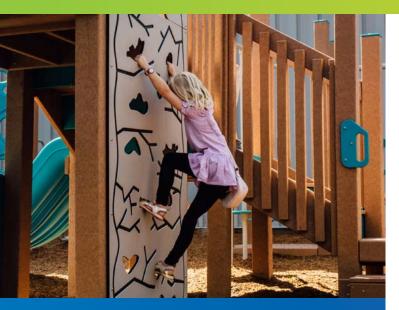

# PS3-71375 Ages: 2-5 Years

Capacity: 30-35 Use Zone: 34' x 3

Our recycled playgrounds are made from environmentally-friendly materials – 95% recycled posts and decks to be exact - giving you a playground that isn't harsh on the environment with the added bonus of a natural look. Go ahead, give us try. These high performance playgrounds won't disappoint.