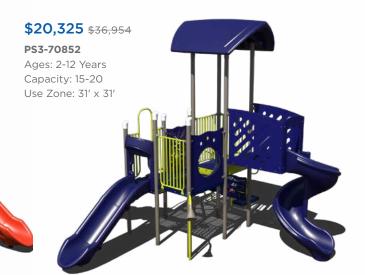

## Sale Terms and Conditions

### SALE DATES: JUNE 13 - SEPTEMBER 7, 2022

Items must be ordered by September 7, 2022 and may not be held for future ship dates. Prices are for exact unit and do not include freight, surfacing, taxes, installation charges, or any applicable material surcharge. All standard color options are available. Grey recycled deck and post color option may have extended lead times. This discount may not be combined with any other promotional offer. Contact your authorized Superior Recreational Products dealer for more information.

**Warning!** Installation over a hard surface such as concrete, asphalt, or packed earth may result in serious injury from falls.









Want to see an alternate view of these structures? Visit srpplayground.com/playground-equipment-sale





PS3-71742 Ages: 2–12 Years Capacity: 25-30 Use Zone: 41' x 30'

# **\$19,029** \$34,599

# PS3-71375 Ages: 2-5 Years

Capacity: 30-35 Use Zone: 34' x 3













Our recycled playgrounds are made from environmentally-friendly materials – 95% recycled posts and decks to be exact - giving you a playground that isn't harsh on the environment with the added bonus of a natural look. Go ahead, give us try. These high performance playgrounds won't disappoint.

**\$25,870** <del>\$39,800</del> GFP-30197 Ages: 5-12 Years Capacity: 25-30 Use Zone: 37' x 26'

## **\$37,052 \$57,003**

GFP-20500 Ages: 5-12 Years Capacity: 35-40 Use Zone: 38' x 3

**\$23,262 \$35,788** GFP-20593-1 Ages: 2-5 Years Capacity: 20-25 Use Zone: 30' x 27'



# **Dramatic Play Stands**



**\$1,504** <del>\$1,769</del>