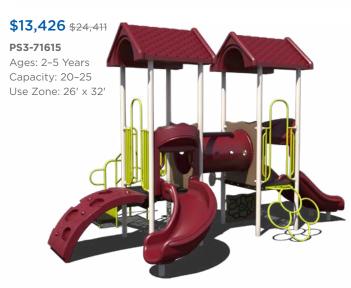

**\$25,870** <del>\$39,800</del> GFP-30197 Ages: 5-12 Years Capacity: 25-30 Use Zone: 37' x 26'