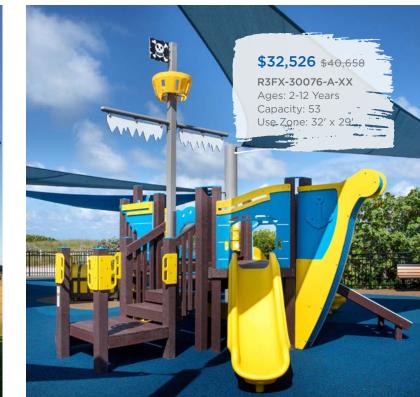

# 

Die Ma

**Ready to get started?** Visit srpplayground.com/contact-a-rep to find your nearest sales representative.

**\$5,759** \$6,775 **TFR0673XX** Ages: 5-12 Use Zone: 27' x 27'

TFR0659XX Ages: 2-5, 5-12 Use Zone: 9'+ Radius