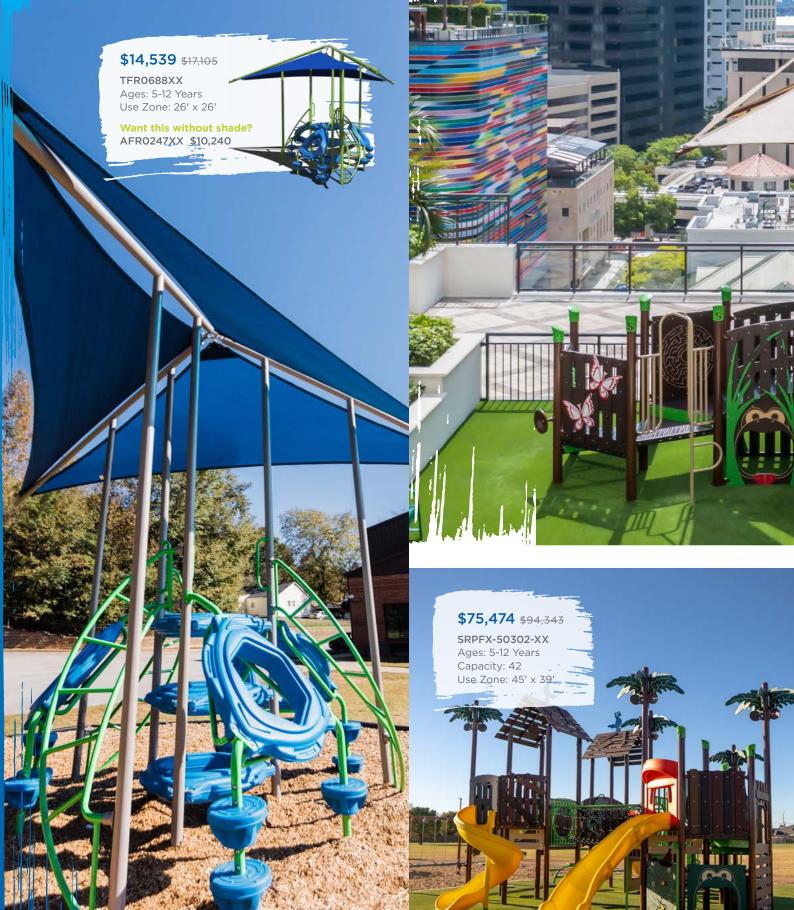

# 

Die Ma

**Ready to get started?** Visit srpplayground.com/contact-a-rep to find your nearest sales representative.

**\$5,759** \$6,775 **TFR0673XX** Ages: 5-12 Use Zone: 27' x 27'

TFR0659XX Ages: 2-5, 5-12 Use Zone: 9'+ Radius