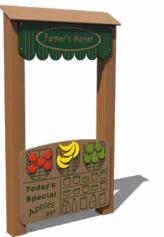

# **Dramatic Play Stands**

**\$1,504** <del>\$1,769</del> Farmer's Market Stand (RECF0064XX) Ages: 2-12 Years

**\$1,951** <del>\$2,295</del> Post Office Stand (RECF0063XX) Ages: 2-12 Years