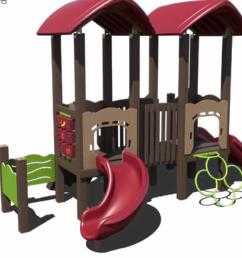

**\$25,870** <del>\$39,800</del> GFP-30197 Ages: 5-12 Years Capacity: 25-30 Use Zone: 37' x 26'