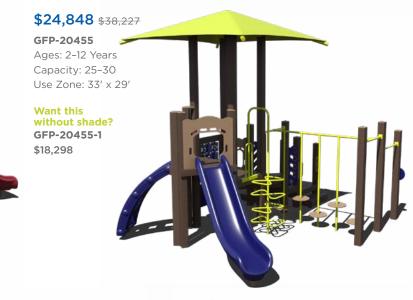

ks to be exact - giving you a playground that isn't harsh on the environment with the added bonus of a natural look. Go ahead, give us try. These high performance playgrounds won't disappoint.

**\$25,870** <del>\$39,800</del> GFP-30197 Ages: 5-12 Years Capacity: 25-30 Use Zone: 37' x 26'

## **\$37,052 \$57,003**

GFP-20500 Ages: 5-12 Years Capacity: 35-40 Use Zone: 38' x 3

**\$23,262 \$35,788** GFP-20593-1 Ages: 2-5 Years Capacity: 20-25 Use Zone: 30' x 27'



# **Dramatic Play Stands**



**\$1,504** <del>\$1,769</del> Farmer's Market Stand (RECF0064XX) Ages: 2-12 Years

**\$1,951** <del>\$2,295</del> Post Office Stand (RECF0063XX) Ages: 2-12 Years

## **\$35,470 \$**54,569

GFP-20577 Ages: 2–12 Years Capacity: 35-40 Use Zone: 39' x 35

Want this without shade? GFP-20577-1 \$30,502











**\$1,505** <del>\$1,770</del> Bakery Stand (RECF0065XX) Ages: 2–12 Years



1050 Columbia Dr. Carrollton, GA 30117

866.518.8120 sales@siibrands.com srpplayground.com

Find Your Local Sales Representative

Visit srpplayground.com/contact-a-rep