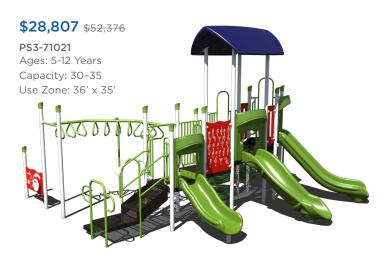

# Superior Daygoodoo Sale

Start on next year's playground projects today by taking advantage of 45% off your next playground purchase. Hurry, this deal ends December 21, 2022.

**\$29,074 \$52,862** 

**PS3-33669-1** Ages: 5-12 Years Capacity: 35-40 Use Zone: 34' x 37