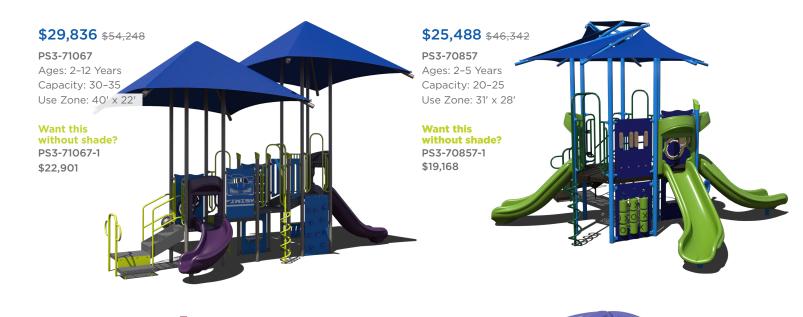

# Superior Daygoodoo Sale

Start on next year's playground projects today by taking advantage of 45% off your next playground purchase. Hurry, this deal ends December 21, 2022.

**\$29,074 \$52,862** 

**PS3-33669-1** Ages: 5-12 Years Capacity: 35-40 Use Zone: 34' x 37

# **\$14,721** <del>\$26,766</del>

**PS3-70445** Ages: 5-12 Years Capacity: 20-25 Use Zone: 33' x 28'

# \$16,968 \$30,850

**PS3-71615** Ages: 2–5 Years Capacity: 20–25 Use Zone: 26' x 32'

# **\$27,471** \$49,947

**PS3-70573** Ages: 2–5 Years Capacity: 30–35 Use Zone: 33' x 32'