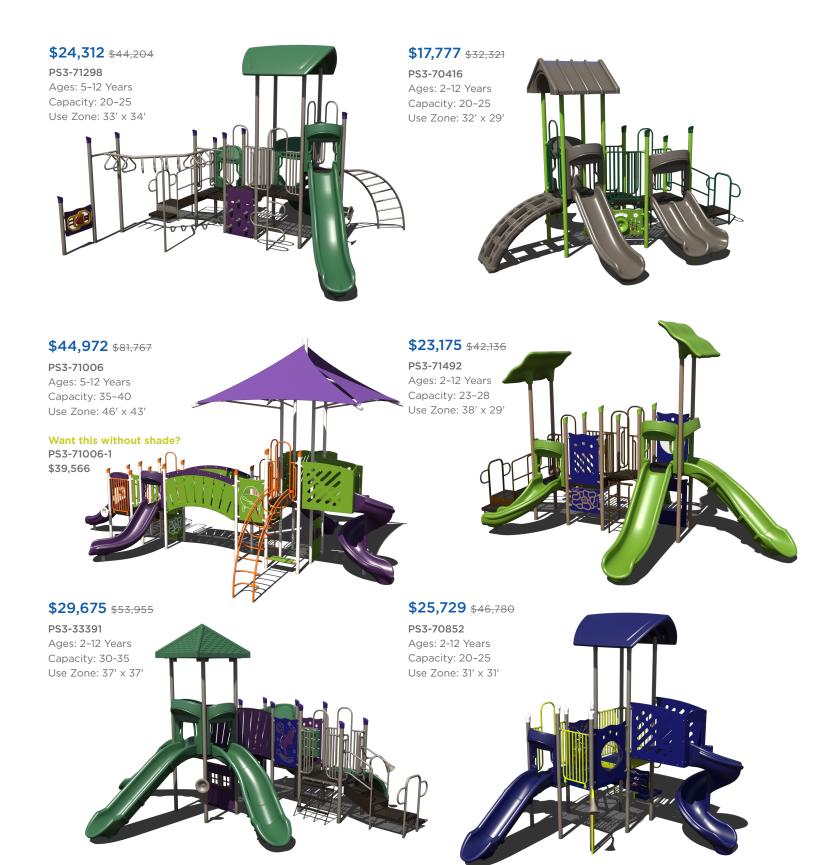

# Superior Daygoodoo Sale

Start on next year's playground projects today by taking advantage of 45% off your next playground purchase. Hurry, this deal ends December 21, 2022.

**\$29,074 \$52,862** 

**PS3-33669-1** Ages: 5-12 Years Capacity: 35-40 Use Zone: 34' x 37

# **\$14,721** <del>\$26,766</del>

**PS3-70445** Ages: 5-12 Years Capacity: 20-25 Use Zone: 33' x 28'

# \$16,968 \$30,850

**PS3-71615** Ages: 2–5 Years Capacity: 20–25 Use Zone: 26' x 32'

# **\$27,471** \$49,947

**PS3-70573** Ages: 2–5 Years Capacity: 30–35 Use Zone: 33' x 32'