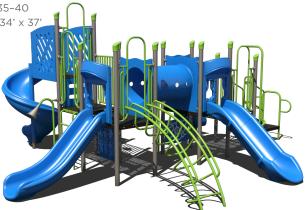

# Superior Daygoodoo Sale

Start on next year's playground projects today by taking advantage of 45% off your next playground purchase. Hurry, this deal ends December 21, 2022.





**\$29,074 \$52,862** 

**PS3-33669-1** Ages: 5-12 Years Capacity: 35-40 Use Zone: 34' x 37



# **\$14,721** <del>\$26,766</del>

**PS3-70445** Ages: 5-12 Years Capacity: 20-25 Use Zone: 33' x 28'







# \$16,968 \$30,850

**PS3-71615** Ages: 2–5 Years Capacity: 20–25 Use Zone: 26' x 32'



# **\$27,471** \$49,947

**PS3-70573** Ages: 2–5 Years Capacity: 30–35 Use Zone: 33' x 32'



## **Ready to get started?** Visit srpplayground.com/contact-a-rep to find your nearest sales representative.

### Sale Terms and Conditions

### SALE DATES: OCTOBER 24 - DECEMBER 21, 2022

Items must be ordered by December 21, 2022 and may not be held for future ship dates. Prices are for exact unit and do not include freight, surfacing, taxes, or installation charges. All standard color options are available. This discount may not be combined with any other promotional offer. Contact your authoriz