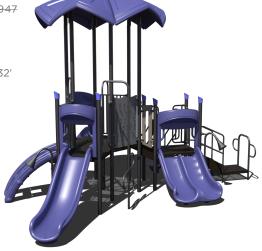

# Superior Daygoodoo Sale

Start on next year's playground projects today by taking advantage of 45% off your next playground purchase. Hurry, this deal ends December 21, 2022.

**\$29,074 \$52,862** 

**PS3-33669-1** Ages: 5-12 Years Capacity: 35-40 Use Zone: 34' x 37

# **\$14,721** <del>\$26,766</del>

**PS3-70445** Ages: 5-12 Years Capacity: 20-25 Use Zone: 33' x 28'

# \$16,968 \$30,850

**PS3-71615** Ages: 2–5 Years Capacity: 20–25 Use Zone: 26' x 32'

# **\$27,471** \$49,947

**PS3-70573** Ages: 2–5 Years Capacity: 30–35 Use Zone: 33' x 32'