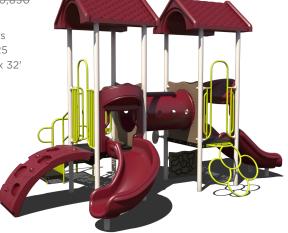

# Superior Daygoodoo Sale

Start on next year's playground projects today by taking advantage of 45% off your next playground purchase. Hurry, this deal ends December 21, 2022.

**\$29,074 \$52,862** 

**PS3-33669-1** Ages: 5-12 Years Capacity: 35-40 Use Zone: 34' x 37

# **\$14,721** <del>\$26,766</del>

**PS3-70445** Ages: 5-12 Years Capacity: 20-25 Use Zone: 33' x 28'

# \$16,968 \$30,850

**PS3-71615** Ages: 2–5 Years Capacity: 20–25 Use Zone: 26' x 32'

# **\$27,471** \$49,947

**PS3-70573** Ages: 2–5 Years Capacity: 30–35 Use Zone: 33' x 32'