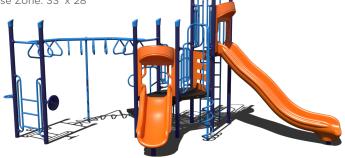

# **\$14,721** <del>\$26,766</del>

**PS3-70445** Ages: 5-12 Years Capacity: 20-25 Use Zone: 33' x 28'