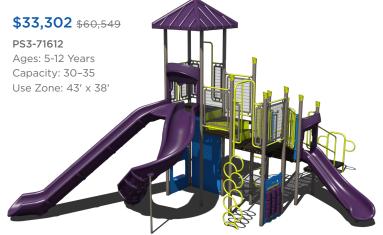

# **\$27,471** \$49,947

**PS3-70573** Ages: 2–5 Years Capacity: 30–35 Use Zone: 33' x 32'