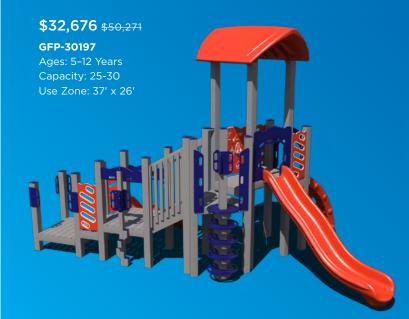

d deck and post color option may have extended lead times. This discount may not be combined with any other promotional offer. Contact your authorized Superior Recreational Products dealer for more information.

Warning! Installation over a hard surface such as concrete, asphalt, or packed earth may result in serious injury from falls.























PS3-71733





Want to see an alternate view of these structures? Visit srpplayground.com/playground-equipment-sale









# play structures

Our recycled playgrounds are made from environmentally-friendly materials — 95% reguled posts and decks to be exact — giving you a playground that isn't harsh on the environment with the added bonus of a natural look. Go ahead, give us try. These high performance playgrounds won't disappoint.



#### \$45,967 \$70,718

#### GFP-20500

Ages: 5-12 Years Capacity: 35-40 Use Zone: 38' x 37





## \$44,045 \$67,762

GFP-20577

Ages: 2-12 Years Capacity: 35-40 Use Zone: 39' x 35'

Want this GFP-20577-1

\$37,878

**\$29,427** \$45,272 GFP-30292 Ages: 2-12 Years Capacity: 20-25 Use Zone: 38' x 28'

## **\$28,859** \$44,398

GFP-20593-1

Ages: 2-5 Years Capacity: 20-25 Use Zone: 30' x 27'



# \$32,362 \$49,788 GFP-30291 Ages: 2-5 Years Capacity: 30-35 Use Zone: 34' x 28'



1050 Columbia Dr. Carrollton, GA 30117 866.518.8120 sales@siibrands.com srpplayground.com

**Find Your Local Sales Representative** 

Visit srpplayground.com/contact-a-rep

REF: Q12023