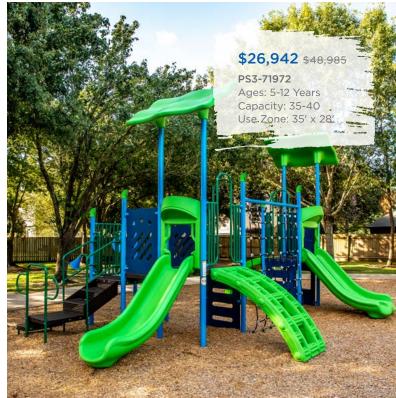

Freestanding Play

# Ready to get started?

Visit srpplayground.com/contact-a-rep to find your nearest sales representative.



#### Sale Terms and Conditions

#### SALE DATES: FEBRUARY 1 - MAY 31, 2023

Items must be ordered by May 31, 2023 and may not be held for future ship dates. Prices are for exact unit and do not include freight, surfacing, taxes, or installation charges. All standard color options are available. Gray recycled deck and post color option may have extended lead times. This discount may not be combined with any other promotional offer. Contact your authorized Superior Recreational Products dealer for more information.

Warning! Installation over a hard surface such as concrete, asphalt, or packed earth may result in serious injury from falls.























PS3-71733





Want to see an alternate view of these structures? Visit srpplayground.com/playground-equipment-sale









# play structures

Our recycled playgrounds are made from environmentally-friendly materials — 95% reguled posts and decks to be exact — giving you a playground that isn't harsh on the environment with the added bonus of a natural look. Go ahead, give us try. These high performance playgrounds won't disappoint.



#### \$45,967 \$70,718

#### GFP-20500

Ages: 5-12 Years Capacity: 35-40 Use Zone: 38' x 37





## \$44,045 \$67,762

GFP-20577

Ages: 2-12 Years Capacity: 35-40 Use Zone: 39' x 35'

Want this GFP-20577-1

\$37,878

**\$29,427** \$45,272 GFP-30292 Ages: 2-12 Years Capacity: 20-25 Use Zone: 38' x 28'

## **\$28,859** \$44,398

GFP-20593-1