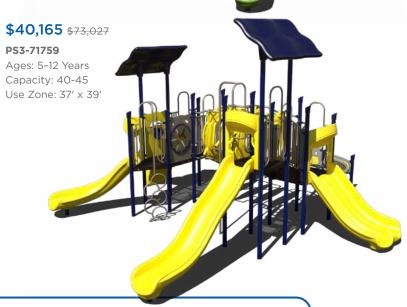

Warning! Installation over a hard surface such as concrete, asphalt, or packed earth may result in serious injury from falls.

PS3-71733

Want to see an alternate view of these structures? Visit srpplayground.com/playground-equipment-sale