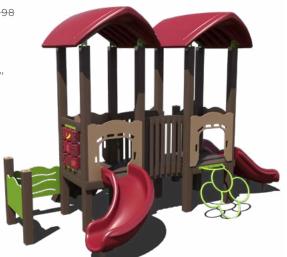

ate view of these structures? Visit srpplayground.com/playground-equipment-sale









# play structures

Our recycled playgrounds are made from environmentally-friendly materials — 95% reguled posts and decks to be exact — giving you a playground that isn't harsh on the environment with the added bonus of a natural look. Go ahead, give us try. These high performance playgrounds won't disappoint.



#### \$45,967 \$70,718

#### GFP-20500

Ages: 5-12 Years Capacity: 35-40 Use Zone: 38' x 37





## \$44,045 \$67,762

GFP-20577

Ages: 2-12 Years Capacity: 35-40 Use Zone: 39' x 35'

Want this GFP-20577-1

\$37,878

**\$29,427** \$45,272 GFP-30292 Ages: 2-12 Years Capacity: 20-25 Use Zone: 38' x 28'

## **\$28,859** \$44,398

GFP-20593-1

Ages: 2-5 Years Capacity: 20-25 Use Zone: 30' x 27'



# \$32,362 \$49,788 GFP-30291 Ages: 2-5 Years Capacity: 30-35 Use Zone: 34' x 28'



1050 Columbia Dr. Carrollton, GA 30117 866.518.8120 sales@siibrands.com srpplayground.com

**Find Your Local Sales Representative** 

Visit srpplayground.com/contact-a-rep

REF: Q12023