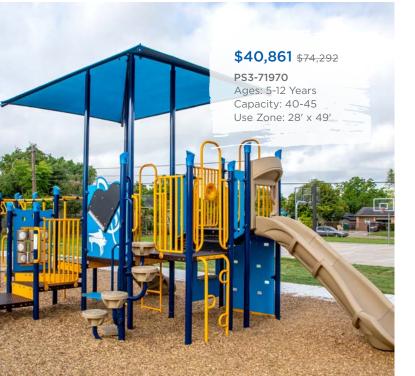

Freestanding Play

# Ready to get started?

Visit srpplayground.com/contact-a-rep to find your nearest sales representative.



#### Sale Terms and Conditions

#### SALE DATES: FEBRUARY 1 - MAY 31, 2023

Items must be ordered by May 31, 2023 and may not be held for future ship dates. Prices are for exact unit and do not include freight, surfacing, taxes, or installation charges. All standard color options are available. Gray recycled deck and post color option may have extended lead times. This discount may not be combined with any other promotional offer. Contact your authorized Superior Recreational Products dealer for more information.

Warning! Installation over a hard surface such as concrete, asphalt, or packed earth may result in serious injury from falls.























PS3-71733





Want to see an alternate view of these structures? Visit srpplayground.com/playground-equipment-sale









# play structures

Our recycled playgrounds are made from environmentally-friendly materials — 95% reguled posts and decks to be exact — giving you a playground that isn't harsh on the environment with the added bonus of a natural look. Go ahead, give us try. These high performance playgrounds won't disappoint.



#### \$45,967 \$70,718

#### GFP-20500

Ages: 5-12 Years Capacity: 35-40 Use Zone: 38' x 37





## \$44,045 \$67,762

GFP-20577

Ages: 2-12 Years Capacity: 35-40 Use Zone: 39' x 35'

Want this GFP-20577-1

\$37,878

**\$29,427** \$45,272 GFP-30292 Ages: 2-12 Years Capacity: 20-25 Use Zone: 38' x 28'

## **\$28,859** \$44,398

GFP-20593-