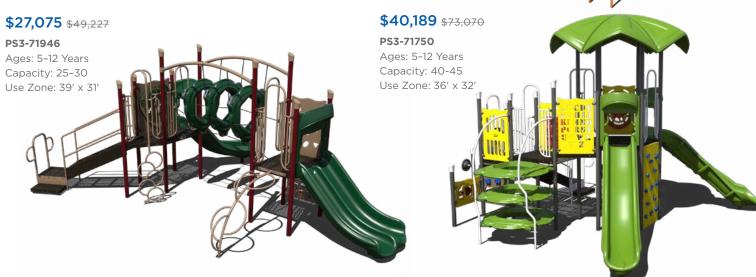

Freestanding Play

# Ready to get started?

Visit srpplayground.com/contact-a-rep to find your nearest sales representative.



#### Sale Terms and Conditions

#### SALE DATES: FEBRUARY 1 - MAY 31, 2023

Items must be ordered by May 31, 2023 and may not be held for future ship dates. Prices are for exact unit and do not include freight, surfacing, taxes, or installation charges. All standard color options are available. Gray recycled deck and post color option may have extended lead times. This discount may not be combined with any other promotional offer. Contact your authorized Superior Recreational Products dealer for more information.

Warning! Installation over a hard surface such as concrete, asphalt, or packed earth may result in serious injury from falls.























PS3-71733





Want to see an alternate view of these structures? Visit srpplayground.com/playground-equipment-sale









# play structures

Our recycled playgrounds are made from environmentally-friendly materials — 95% reguled posts and decks to be exact — giving you a playground that isn't harsh on the environment with the added bonus of a natural look. Go ahead, give us try. These high performance playgrounds won't disappoint.



#### \$45,967 \$70,718

#### GFP-20500

Ages: 5-12 Years Capacity: 35-40 Use Zone: 38' x 37





## \$44,045 \$67,762

GFP-20577

Ages: 2-12 Years Capacity: 35-40 Use Zone: 39' x 35'

Want this GFP-20577-1

\$37,878

**\$29,427** \$45,272 GFP-30292 Ages: 2-12 Years Capacity: 20-25 Use Zone: 38' x 28'

## **\$28,859** \$44,398

GFP-20593-1

Ages: