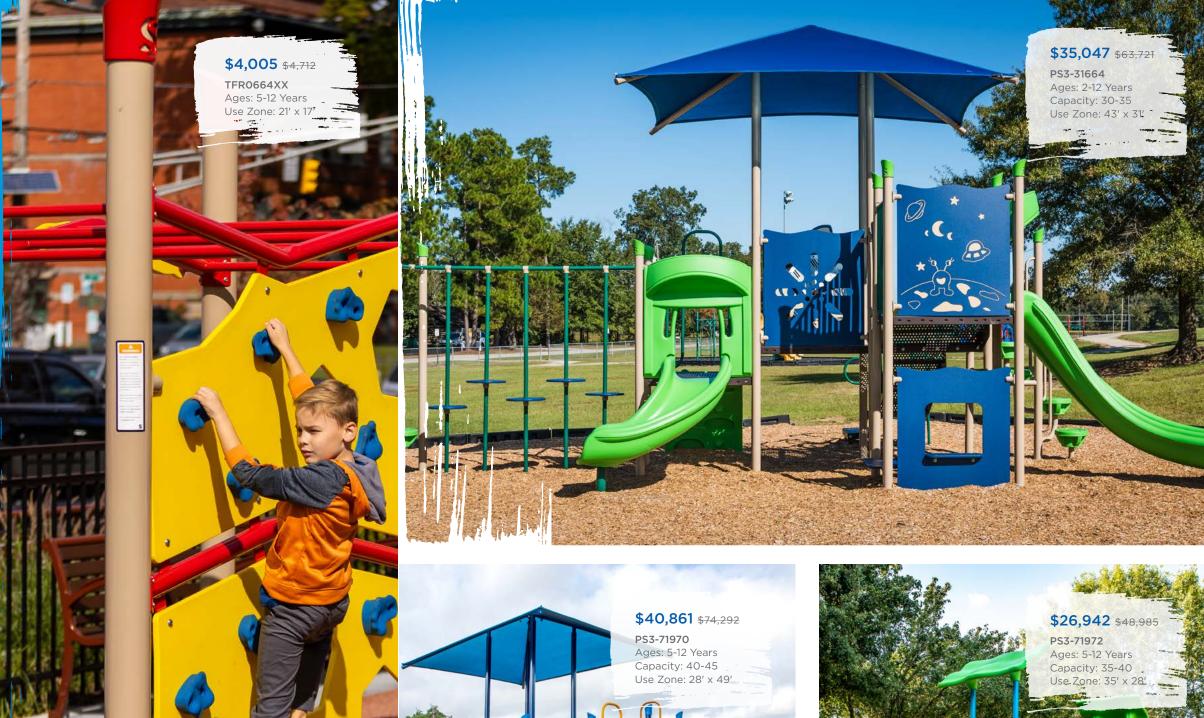

Freestanding Play

# Ready to get started?

Visit srpplayground.com/contact-a-rep to find your nearest sales representative.



#### Sale Terms and Conditions

#### SALE DATES: FEBRUARY 1 - MAY 31, 2023

Items must be ordered by May 31, 2023 and may not be held for future ship dates. Prices are for exact unit and do not include freight, surfacing, taxes, or installation charges. All standard color options are available. Gray recycled deck and post color option may have extended lead times. This discount may not be combined with any other promotional offer. Contact your authorized Superior Recreational Products dealer for more information.

Warning! Installation over a hard surface such as concrete, asphalt, or packed earth may result in serious injury from falls.























PS3-71733





Want to see an alternate view of these structures? Visit srpplayground.com/playground-equipment-sale









# play structures

Our recycled playgrounds are made from environmentally-friendly materials — 95% reguled posts and decks to be exact — giving you a playground that isn't harsh on the environment with the added bonus of a natural look. Go ahead, give us try. These high performance playgrounds won't disappoint.



#### \$45,967 \$70,718

#### GFP-20500

Ages: 5-12 Years Capacity: 35-40 Use Zone: 38' x 37





## \$44,045 \$67,762

GFP-20577

Ages: 2-12 Years Capacity: 35-40 Use Zone: 39' x 35'

Want this GFP-20577-1

\$37,878

**\$29,427** \$45,272 GFP-30292 Ages: 2-12 Years Capacity: 20-25 Use Zone: 38' x 28'

## **\$28,859** \$44,398

GFP-2059