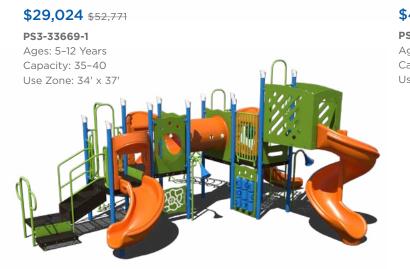

Freestanding Play

# Ready to get started?

Visit srpplayground.com/contact-a-rep to find your nearest sales representative.



#### Sale Terms and Conditions

#### SALE DATES: FEBRUARY 1 - MAY 31, 2023

Items must be ordered by May 31, 2023 and may not be held for future ship dates. Prices are for exact unit and do not include freight, surfacing, taxes, or installation charges. All standard color options are available. Gray recycled deck and post color option may have extended lead times. This discount may not be combined with any other promotional offer. Contact your authorized Superior Recreational Products dealer for more information.

Warning! Installation over a hard surface such as concrete, asphalt, or packed earth may result in serious injury from falls.























PS3-71733





Want to see an alternate view of these structures? Visit srpplayground.com/playground-equipment-sale









# play structures

Our recycled playgrounds are made from environmentally-friendly materials — 95% reguled posts and decks to be exact — giving you a playground that isn't harsh on the environment with the added bonus of a natural look. Go ahead, give us try. These high performance playgrounds won't disappoint.



#### \$45,967 \$70,718

#### GFP-20500

Ages: 5-12 Years Capacity: 35-40 Use Zone: 38' x 37





## \$44,045 \$67,762

GFP-20577

Ages: 2-12 Years Capacity: 35-40 Use Zone: 39' x 35'

Want this GFP-20577-1

\$37,878

**\$29,427** \$45,272 GFP-30292 Ages: 2-12 Years Capacity: 20-25 Use Zone: 38' x 28'

## **\$28,859** \$44,398

GFP-20593-1

Ages: 2