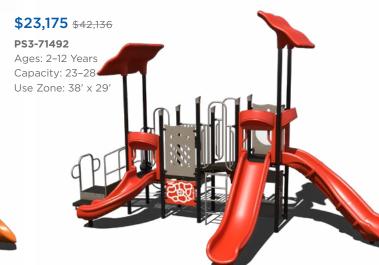

ding Play

# Ready to get started?

Visit srpplayground.com/contact-a-rep to find your nearest sales representative.



#### Sale Terms and Conditions

#### SALE DATES: FEBRUARY 1 - MAY 31, 2023

Items must be ordered by May 31, 2023 and may not be held for future ship dates. Prices are for exact unit and do not include freight, surfacing, taxes, or installation charges. All standard color options are available. Gray recycled deck and post color option may have extended lead times. This discount may not be combined with any other promotional offer. Contact your authorized Superior Recreational Products dealer for more information.

Warning! Installation over a hard surface such as concrete, asphalt, or packed earth may result in serious injury from falls.























PS3-71733





Want to see an alternate view of these structures? Visit srpplayground.com/playground-equipment-sale









# play structures

Our recycled playgrounds are made from environmentally-friendly materials — 95% reguled posts and decks to be exact — giving you a playground that isn't harsh on the environment with the added bonus of a natural look. Go ahead, give us try. These high performance playgrounds won't disappoint.



#### \$45,967 \$70,718

#### GFP-20500

Ages: 5-12 Years Capacity: 35-40 Use Zone: 38' x 37





## \$44,045 \$67,762

GFP-20577

Ages: 2-12 Years Capacity: 35-40 Use Zone: 39' x 35'

Want this GFP-20577-1

\$37,878

**\$29,427** \$45,272 GFP-30292 Ages: 2-12 Years Capacity: 20-25 Use Zone: 38' x 28'

## **\$28,859** \$44,398

GFP-20593-1

Ages: 2-5 Years Capacity: 20