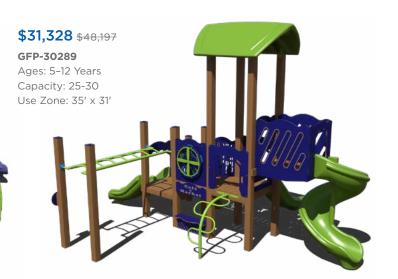

any other promotional offer. Contact your authorized Superior Recreational Products dealer for more information.

Warning! Installation over a hard surface such as concrete, asphalt, or packed earth may result in serious injury from falls.























PS3-71733





Want to see an alternate view of these structures? Visit srpplayground.com/playground-equipment-sale









# play structures

Our recycled playgrounds are made from environmentally-friendly materials — 95% reguled posts and decks to be exact — giving you a playground that isn't harsh on the environment with the added bonus of a natural look. Go ahead, give us try. These high performance playgrounds won't disappoint.



#### \$45,967 \$70,718

#### GFP-20500

Ages: 5-12 Years Capacity: 35-40 Use Zone: 38' x 37





## \$44,045 \$67,762

GFP-20577

Ages: 2-12 Years Capacity: 35-40 Use Zone: 39' x 35'

Want this GFP-20577-1

\$37,878

**\$29,427** \$45,272 GFP-30292 Ages: 2-12 Years Capacity: 20-25 Use Zone: 38' x 28'

## **\$28,859** \$44,398

GFP-20593-1

Ages: 2-5 Years Capacity: 20-25 Use Zone: 30' x 27'



# \$32,362 \$49,788 GFP-30291 Ages: 2-5 Years Capacity: 30-35 Use Zone: 34' x 28'



1050 Columbia Dr. Carrollton, GA 30117 866.518.8120 sales@siibrands.com srpplayground.com

**Find Your Local Sales Representative** 

Visit srpplayground.com/contact-a-rep

REF: Q12023