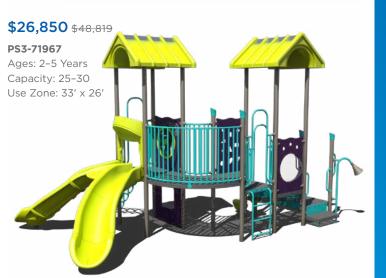

ative.



#### Sale Terms and Conditions

#### SALE DATES: FEBRUARY 1 - MAY 31, 2023

Items must be ordered by May 31, 2023 and may not be held for future ship dates. Prices are for exact unit and do not include freight, surfacing, taxes, or installation charges. All standard color options are available. Gray recycled deck and post color option may have extended lead times. This discount may not be combined with any other promotional offer. Contact your authorized Superior Recreational Products dealer for more information.

Warning! Installation over a hard surface such as concrete, asphalt, or packed earth may result in serious injury from falls.























PS3-71733





Want to see an alternate view of these structures? Visit srpplayground.com/playground-equipment-sale









# play structures

Our recycled playgrounds are made from environmentally-friendly materials — 95% reguled posts and decks to be exact — giving you a playground that isn't harsh on the environment with the added bonus of a natural look. Go ahead, give us try. These high performance playgrounds won't disappoint.



#### \$45,967 \$70,718

#### GFP-20500

Ages: 5-12 Years Capacity: 35-40 Use Zone: 38' x 37





## \$44,045 \$67,762

GFP-20577

Ages: 2-12 Years Capacity: 35-40 Use Zone: 39' x 35'

Want this GFP-20577-1

\$37,878

**\$29,427** \$45,272 GFP-30292 Ages: 2-12 Years Capacity: 20-25 Use Zone: 38' x 28'

## **\$28,859** \$44,398

GFP-20593-1

Ages: 2-5 Years Capacity: 20-25 Use Zone: 30' x 27'



# \$32,362 \$49,788 GFP-30291 Ages: 2-5 Years Capacity: 30-35 Use Zone: 34' x 28'