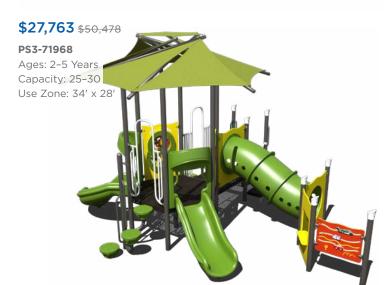

ive.



#### Sale Terms and Conditions

#### SALE DATES: FEBRUARY 1 - MAY 31, 2023

Items must be ordered by May 31, 2023 and may not be held for future ship dates. Prices are for exact unit and do not include freight, surfacing, taxes, or installation charges. All standard color options are available. Gray recycled deck and post color option may have extended lead times. This discount may not be combined with any other promotional offer. Contact your authorized Superior Recreational Products dealer for more information.

Warning! Installation over a hard surface such as concrete, asphalt, or packed earth may result in serious injury from falls.























PS3-71733





Want to see an alternate view of these structures? Visit srpplayground.com/playground-equipment-sale









# play structures

Our recycled playgrounds are made from environmentally-friendly materials — 95% reguled posts and decks to be exact — giving you a playground that isn't harsh on the environment with the added bonus of a natural look. Go ahead, give us try. These high performance playgrounds won't disappoint.



#### \$45,967 \$70,718

#### GFP-20500

Ages: 5-12 Years Capacity: 35-40 Use Zone: 38' x 37





## \$44,045 \$67,762

GFP-20577

Ages: 2-12 Years Capacity: 35-40 Use Zone: 39' x 35'

Want this GFP-20577-1

\$37,878

**\$29,427** \$45,272 GFP-30292 Ages: 2-12 Years Capacity: 20-25 Use Zone: 38' x 28'

## **\$28,859** \$44,398

GFP-20593-1

Ages: 2-5 Years Capacity: 20-25 Use Zone: 30' x 27'



# \$32,362 \$49,788 GFP-30291 Ages: 2-5 Years Capacity: 30-35 Use Zone: 34' x 28'