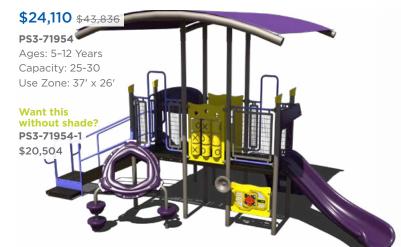

Freestanding Play

# Ready to get started?

Visit srpplayground.com/contact-a-rep to find your nearest sales representative.



#### Sale Terms and Conditions

#### SALE DATES: FEBRUARY 1 - MAY 31, 2023

Items must be ordered by May 31, 2023 and may not be held for future ship dates. Prices are for exact unit and do not include freight, surfacing, taxes, or installation charges. All standard color options are available. Gray recycled deck and post color option may have extended lead times. This discount may not be combined with any other promotional offer. Contact your authorized Superior Recreational Products dealer for more information.

Warning! Installation over a hard surface such as concrete, asphalt, or packed earth may result in serious injury from falls.























PS3-71733





Want to see an alternate view of these structures? Visit srpplayground.com/playground-equipment-sale









# play structures

Our recycled playgrounds are made from environmentally-friendly materials — 95% reguled posts and decks to be exact — giving you a playground that isn't harsh on the environment with the added bonus of a natural look. Go ahead, give us try. These high performance playgrounds won't disappoint.



#### \$45,967 \$70,718

#### GFP-20500

Ages: 5-12 Years Capacity: 35-40 Use Zone: 38' x 37





## \$44,045 \$67,762

GFP-20577

Ages: 2-12 Years Capacity: 35-40 Use Zone: 39' x 35'

Want this GFP-20577-1

\$37,878

**\$29,427** \$45,272 GFP-30292 Ages: 2-12 Years Capacity: 20-25 Use Zone: 38' x 28'

## **\$28,859** \$44,398

GFP-20593-1

Ages: 2-5 Y