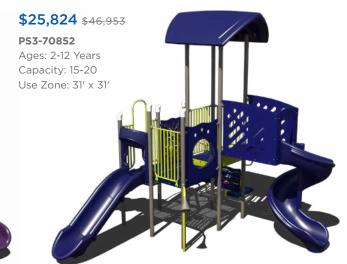

Freestanding Play

# Ready to get started?

Visit srpplayground.com/contact-a-rep to find your nearest sales representative.



#### Sale Terms and Conditions

#### SALE DATES: FEBRUARY 1 - MAY 31, 2023

Items must be ordered by May 31, 2023 and may not be held for future ship dates. Prices are for exact unit and do not include freight, surfacing, taxes, or installation charges. All standard color options are available. Gray recycled deck and post color option may have extended lead times. This discount may not be combined with any other promotional offer. Contact your authorized Superior Recreational Products dealer for more information.

Warning! Installation over a hard surface such as concrete, asphalt, or packed earth may result in serious injury from falls.























PS3-71733





Want to see an alternate view of these structures? Visit srpplayground.com/playground-equipment-sale









# play structures

Our recycled playgrounds are made from environmentally-friendly materials — 95% reguled posts and decks to be exact — giving you a playground that isn't harsh on the environment with the added bonus of a natural look. Go ahead, give us try. These high performance playgrounds won't disappoint.



#### \$45,967 \$70,718

#### GFP-20500

Ages: 5-12 Years Capacity: 35-40 Use Zone: 38' x 37





## \$44,045 \$67,762

GFP-20577

Ages: 2-12 Years Capacity: 35-40 Use Zone: 39' x 35'

Want this GFP-20577-1

\$37,878

**\$29,427** \$45,272 GFP-30292 Ages: 2-12 Years Capacity: 20-25 Use Zone: 38' x 28'

## **\$28,859** \$44,398

GFP-20593-1

Ages: 2-5 Yea