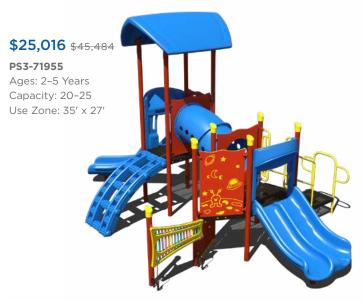

sentative.



#### Sale Terms and Conditions

#### SALE DATES: FEBRUARY 1 - MAY 31, 2023

Items must be ordered by May 31, 2023 and may not be held for future ship dates. Prices are for exact unit and do not include freight, surfacing, taxes, or installation charges. All standard color options are available. Gray recycled deck and post color option may have extended lead times. This discount may not be combined with any other promotional offer. Contact your authorized Superior Recreational Products dealer for more information.

Warning! Installation over a hard surface such as concrete, asphalt, or packed earth may result in serious injury from falls.























PS3-71733





Want to see an alternate view of these structures? Visit srpplayground.com/playground-equipment-sale









# play structures

Our recycled playgrounds are made from environmentally-friendly materials — 95% reguled posts and decks to be exact — giving you a playground that isn't harsh on the environment with the added bonus of a natural look. Go ahead, give us try. These high performance playgrounds won't disappoint.



#### \$45,967 \$70,718

#### GFP-20500

Ages: 5-12 Years Capacity: 35-40 Use Zone: 38' x 37





## \$44,045 \$67,762

GFP-20577

Ages: 2-12 Years Capacity: 35-40 Use Zone: 39' x 35'

Want this GFP-20577-1

\$37,878

**\$29,427** \$45,272 GFP-30292 Ages: 2-12 Years Capacity: 20-25 Use Zone: 38' x 28'

## **\$28,859** \$44,398

GFP-20593-1

Ages: 2-5 Years Capacity: 20-25 Use Zone: 30' x 27'



# \$32,362 \$49,788 GFP-30291 Ages: 2-5 Years Capacity: 30-35 Use Zone: 34' x 2