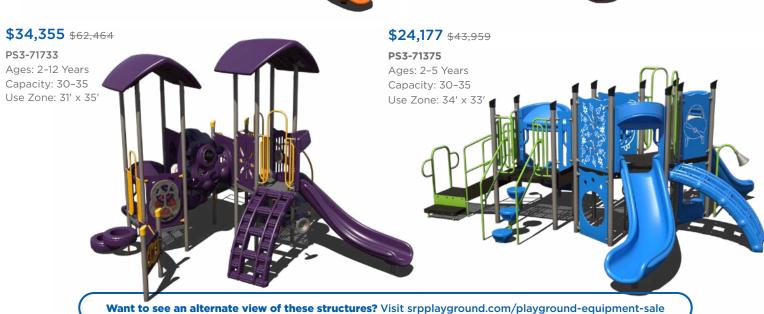

Warning! Installation over a hard surface such as concrete, asphalt, or packed earth may result in serious injury from falls.

PS3-71733

Want to see an alternate view of these structures? Visit srpplayground.com/playground-equipment-sale