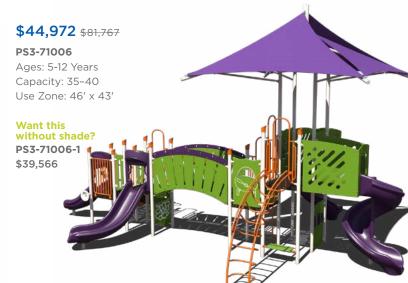

Freestanding Play

# Ready to get started?

Visit srpplayground.com/contact-a-rep to find your nearest sales representative.



#### Sale Terms and Conditions

#### SALE DATES: FEBRUARY 1 - MAY 31, 2023

Items must be ordered by May 31, 2023 and may not be held for future ship dates. Prices are for exact unit and do not include freight, surfacing, taxes, or installation charges. All standard color options are available. Gray recycled deck and post color option may have extended lead times. This discount may not be combined with any other promotional offer. Contact your authorized Superior Recreational Products dealer for more information.

Warning! Installation over a hard surface such as concrete, asphalt, or packed earth may result in serious injury from falls.























PS3-71733





Want to see an alternate view of these structures? Visit srpplayground.com/playground-equipment-sale









# play structures

Our recycled playgrounds are made from environmentally-friendly materials — 95% reguled posts and decks to be exact — giving you a playground that isn't harsh on the environment with the added bonus of a natural look. Go ahead, give us try. These high performance playgrounds won't disappoint.



#### \$45,967 \$70,718

#### GFP-20500

Ages: 5-12 Years Capacity: 35-40 Use Zone: 38' x 37





## \$44,045 \$67,762

GFP-20577

Ages: 2-12 Years Capacity: 35-40 Use Zone: 39' x 35'

Want this GFP-20577-1

\$37,878

**\$29,427** \$45,272 GFP-30292 Ages: 2-12 Years Capacity: 20-25 Use Zone: 38' x 28'

## **\$28,859** \$44,398

GFP-20593-1

Age