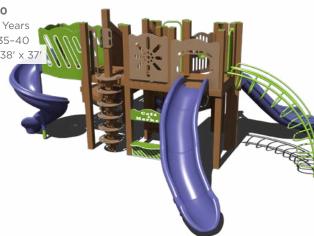

th any other promotional offer. Contact your authorized Superior Recreational Products dealer for more information.

Warning! Installation over a hard surface such as concrete, asphalt, or packed earth may result in serious injury from falls.























PS3-71733





Want to see an alternate view of these structures? Visit srpplayground.com/playground-equipment-sale









# play structures

Our recycled playgrounds are made from environmentally-friendly materials — 95% reguled posts and decks to be exact — giving you a playground that isn't harsh on the environment with the added bonus of a natural look. Go ahead, give us try. These high performance playgrounds won't disappoint.



#### \$45,967 \$70,718

#### GFP-20500

Ages: 5-12 Years Capacity: 35-40 Use Zone: 38' x 37





## \$44,045 \$67,762

GFP-20577

Ages: 2-12 Years Capacity: 35-40 Use Zone: 39' x 35'

Want this GFP-20577-1

\$37,878

**\$29,427** \$45,272 GFP-30292 Ages: 2-12 Years Capacity: 20-25 Use Zone: 38' x 28'

## **\$28,859** \$44,398

GFP-20593-1

Ages: 2-5 Years Capacity: 20-25 Use Zone: 30' x 27'



# \$32,362 \$49,788 GFP-30291 Ages: 2-5 Years Capacity: 30-35 Use Zone: 34' x 28'



1050 Columbia Dr. Carrollton, GA 30117 866.518.8120 sales@siibrands.com srpplayground.com

**Find Your Local Sales Representative** 

Visit srpplayground.com/contact-a-rep

REF: Q12023