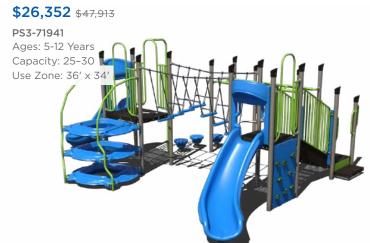

Warning! Installation over a hard surface such as concrete, asphalt, or packed earth may result in serious injury from falls.

PS3-71733

Want to see an alternate view of these structures? Visit srpplayground.com/playground-equipment-sale