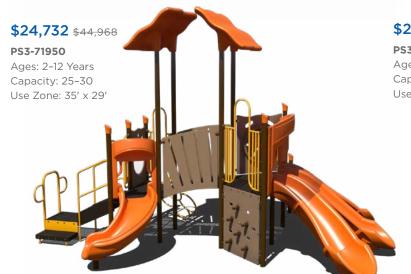

Freestanding Play

# Ready to get started?

Visit srpplayground.com/contact-a-rep to find your nearest sales representative.



#### Sale Terms and Conditions

#### SALE DATES: FEBRUARY 1 - MAY 31, 2023

Items must be ordered by May 31, 2023 and may not be held for future ship dates. Prices are for exact unit and do not include freight, surfacing, taxes, or installation charges. All standard color options are available. Gray recycled deck and post color option may have extended lead times. This discount may not be combined with any other promotional offer. Contact your authorized Superior Recreational Products dealer for more information.

Warning! Installation over a hard surface such as concrete, asphalt, or packed earth may result in serious injury from falls.























PS3-71733





Want to see an alternate view of these structures? Visit srpplayground.com/playground-equipment-sale









# play structures

Our recycled playgrounds are made from environmentally-friendly materials — 95% reguled posts and decks to be exact — giving you a playground that isn't harsh on the environment with the added bonus of a natural look. Go ahead, give us try. These high performance playgrounds won't disappoint.



#### \$45,967 \$70,718

#### GFP-20500

Ages: 5-12 Years Capacity: 35-40 Use Zone: 38' x 37





## \$44,045 \$67,762

GFP-20577

Ages: 2-12 Years Capacity: 35-40 Use Zone: 39' x 35'

Want this GFP-20577-1

\$37,878

**\$29,427** \$45,272 GFP-30292 Ages: 2-12 Years Capacity: 20-25 Use Zone: 38' x 28'

## **\$28,859** \$44,398

GFP-20593-1

Ages: 2-5 Years