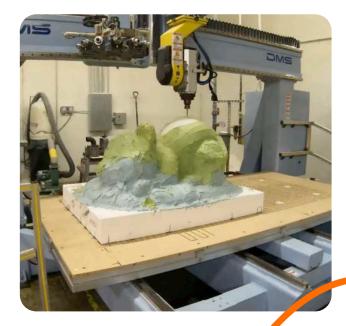

## **Custom Theming**

Rain Drop has the capability to take a simple sketch or idea and bring it to life. With our in-house five-axis CNC router, we can create any character or figure to fit the theme of a park or community.