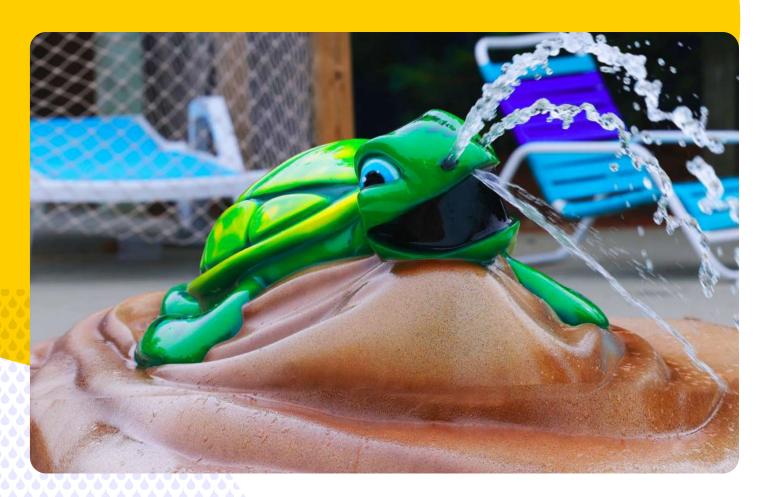

#### **Custom Creatures**

Let Rain Drop create a one-of-a-kind custom Creature Feature to match your local theme or mascot.

## **Custom Theming**

Rain Drop has the capability to take a simple sketch or idea and bring it to life. With our in-house five-axis CNC router, we can create any character or figure to fit the theme of a park or community.