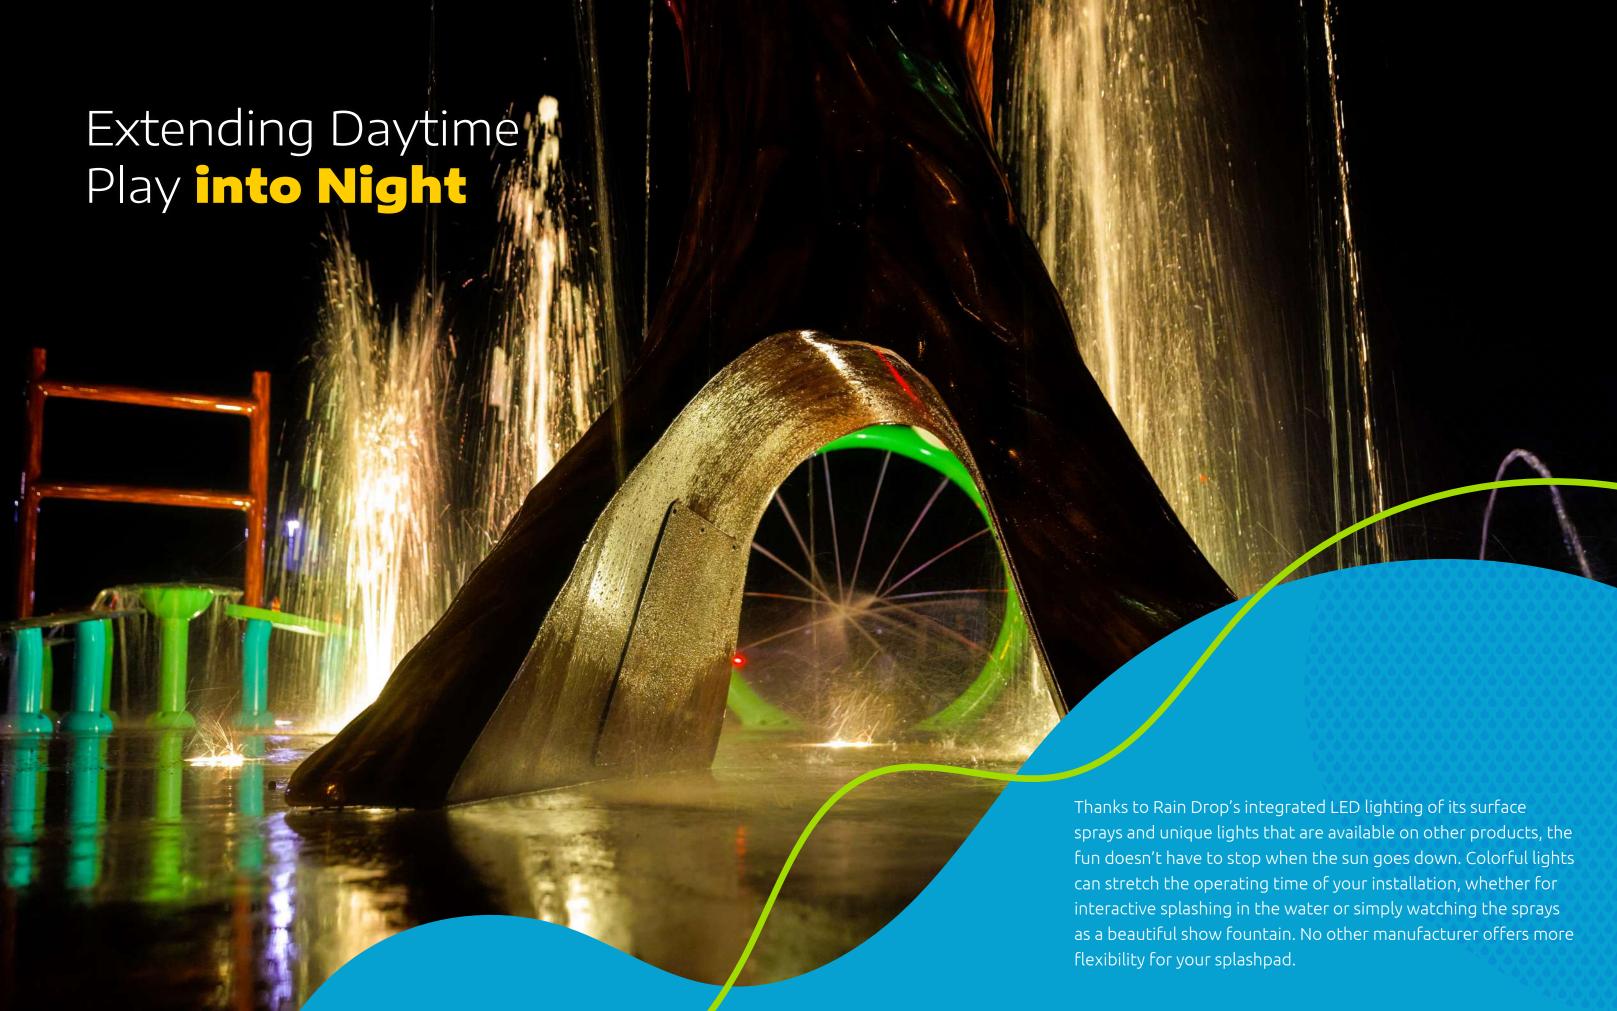

#### Lights

Add a low-cost LED light to our surface sprays creates a truly magical environment, night or day.