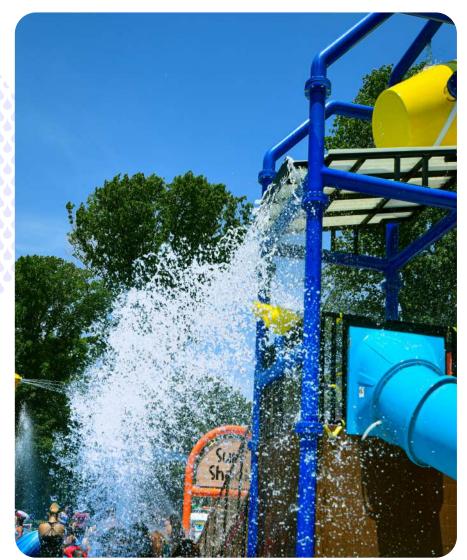

### Creating a Splash

The large splash created by our dumping features is not only interactive but also creates a fun audible learning experience.