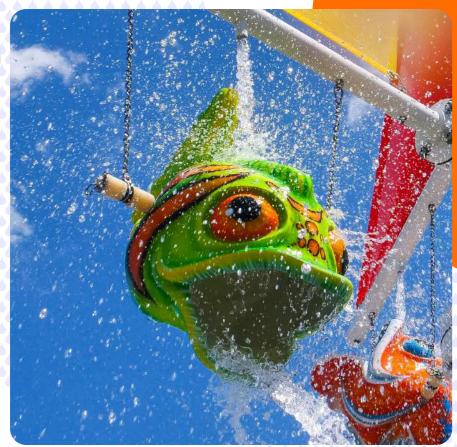

#### **Custom Themed Elements**

- Creature Features
- Slides
- Cannons and Spinners

#### **Custom Creatures**

Let Rain Drop create a one-of-a-kind custom Creature Feature to match your local theme or mascot.