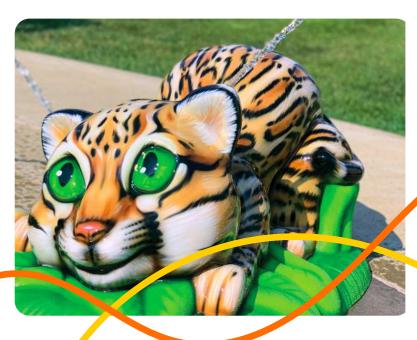

#### **Custom Creatures**

Let Rain Drop create a one-of-a-kind custom Creature Feature to match your local theme or mascot.

## **Custom Theming**

Rain Drop has the capability to take a simple sketch or idea and bring it to life. With our in-house five-axis CNC router, we can create any character or figure to fit the theme of a park or community.