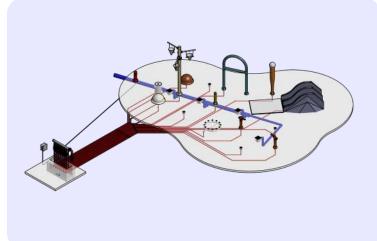

#### S.M.A.R.T Technology

(Self-Monitoring Analysis and Reporting Technology)

Our proactive technology can run diagnostic checks, report and log data, and control water chemistry and pressure.

# Advanced Control Capability

Our DMX technology offers unlimited number of inputs/outputs for different sequencing, activations and water flow.

#### **Remote Access**

Web-accessible via secure online portal, all control capabilities on-site can also be performed remotely, including operation and reprogramming.