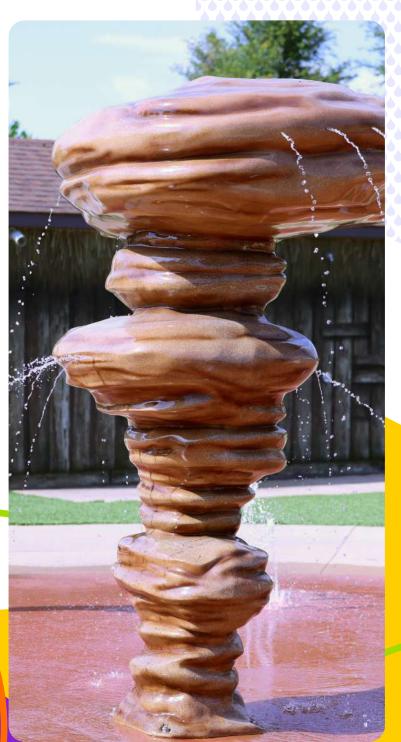

#### **Classic Elements**

- Structures
- Spills and Thrills
- Surface Sprays

## **Color Guide**

Manufactured in a wide variety of colors from Rain Drop's vibrant palette, our classic elements complement most any creative design.

We can also customize finishes by matching any color for endless possibilities. Rain Drop is also proud to hold the BEST paint warranty in the industry, 7 years against UV fading.

#### **Woodgrain Colors**