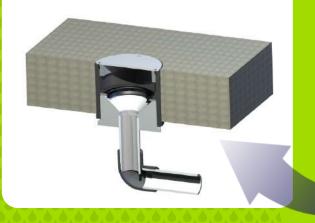

## **Omnipod Interface**

Add one of our Surface Sprays to the Omnipod for a fun, economical solution.

Upgrade your Omnipod to an above ground feature to give your project a fresh look.