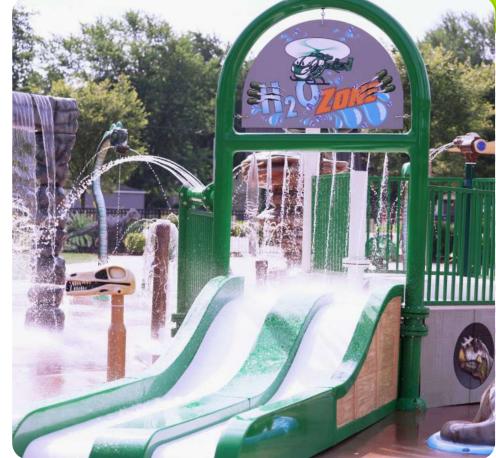

#### **Custom Creatures**

Let Rain Drop create a one-of-a-kind custom Creature Feature to match your local theme or mascot.

## **Custom Theming**

Rain Drop has the capability to take a simple sketch or idea and bring it to life. With our in-house five-axis CNC router, we can create any character or figure to fit the theme of a park or community.