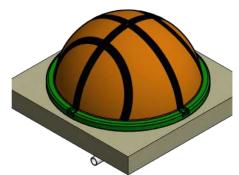

#### **Custom Creatures**

Let Rain Drop create a one-of-a-kind custom Creature Feature to match your local theme or mascot.

## **Custom Theming**

Rain Drop has the capability to take a simple sketch or idea and bring it to life. With our in-house five-axis CNC router, we can create any character or figure to fit the theme of a park or community.