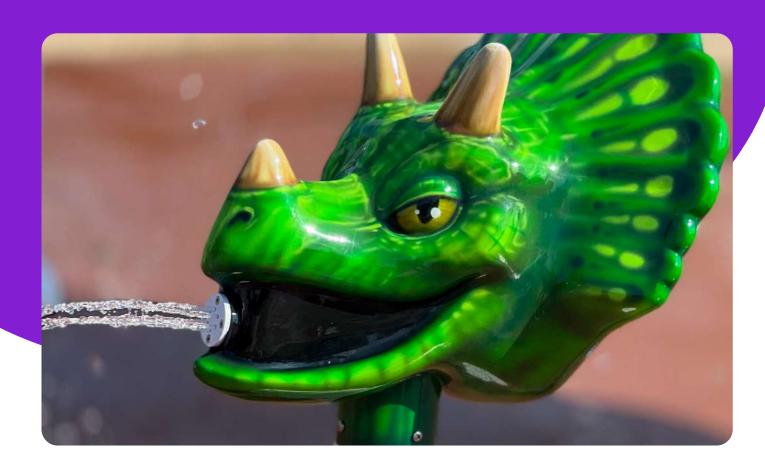

#### **Custom Themed Elements**

- Creature Features
- Slides
- Cannons and Spinners

#### **Custom Creatures**

Let Rain Drop create a one-of-a-kind custom Creature Feature to match your local theme or mascot.

## **Custom Theming**

Rain Drop has the capability to take a simple sketch or idea and bring it to life. With our in-house five-axis CNC router, we can create any character or figure to fit the theme of a park or community.