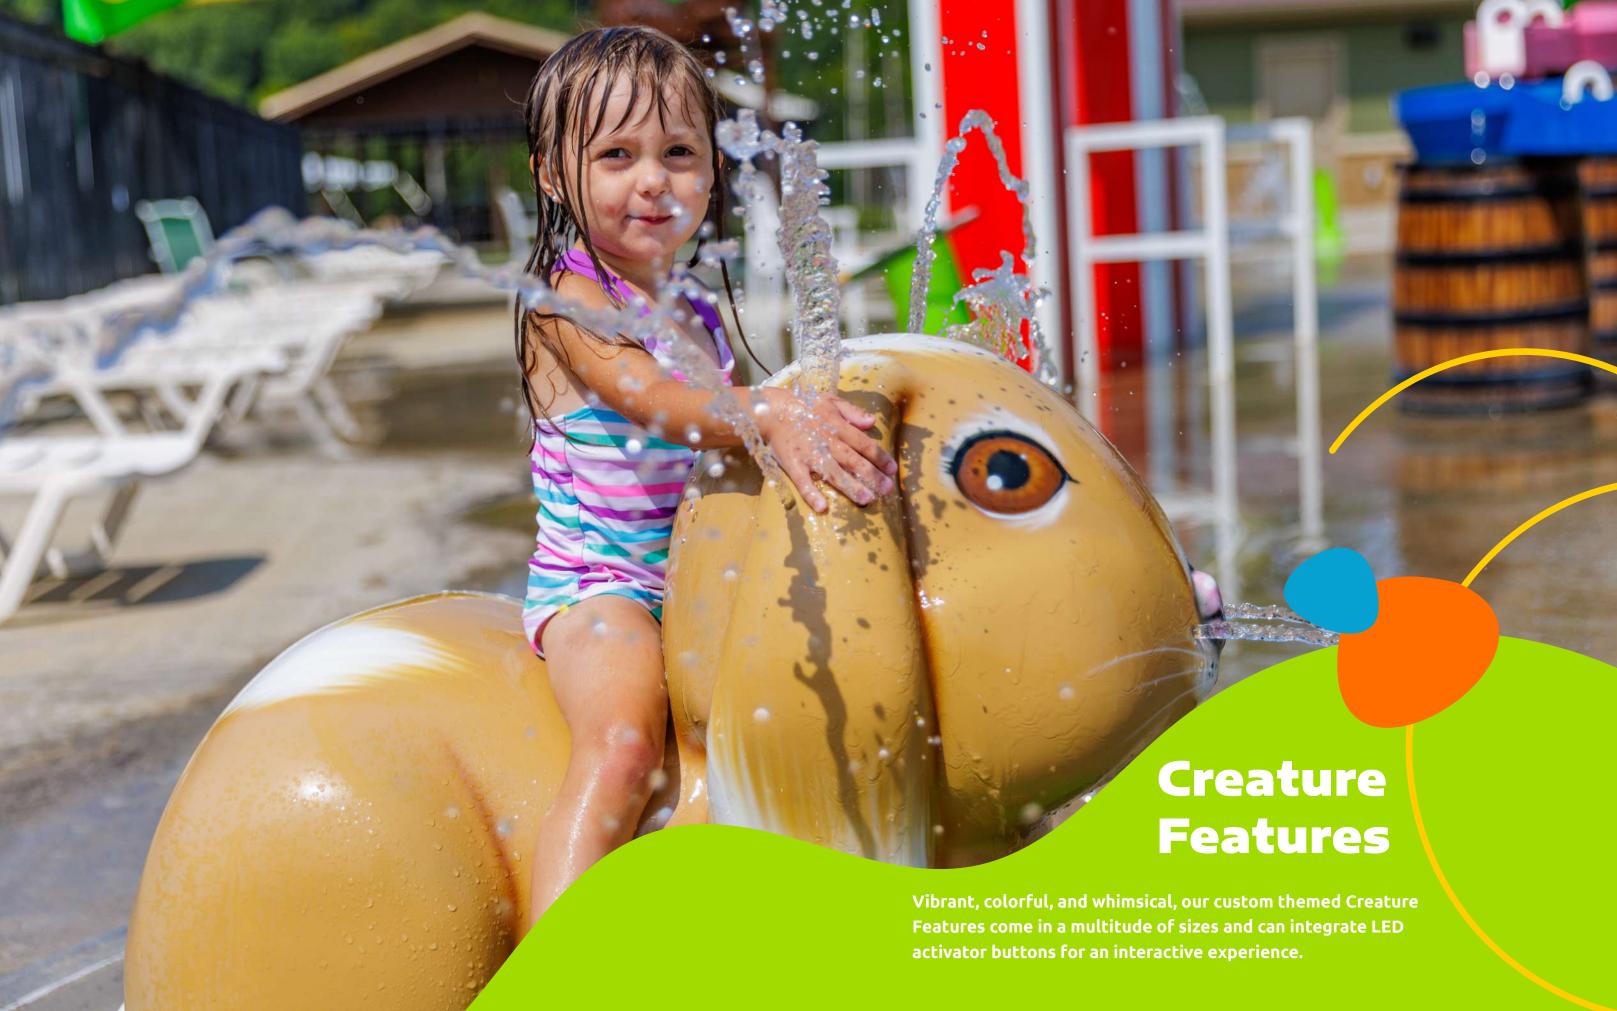

#### **Custom Creatures**

Let Rain Drop create a one-of-a-kind custom Creature Feature to match your local theme or mascot.

#### **Custom Themed Elements**

- Creature Features
- Slides
- Cannons and Spinners