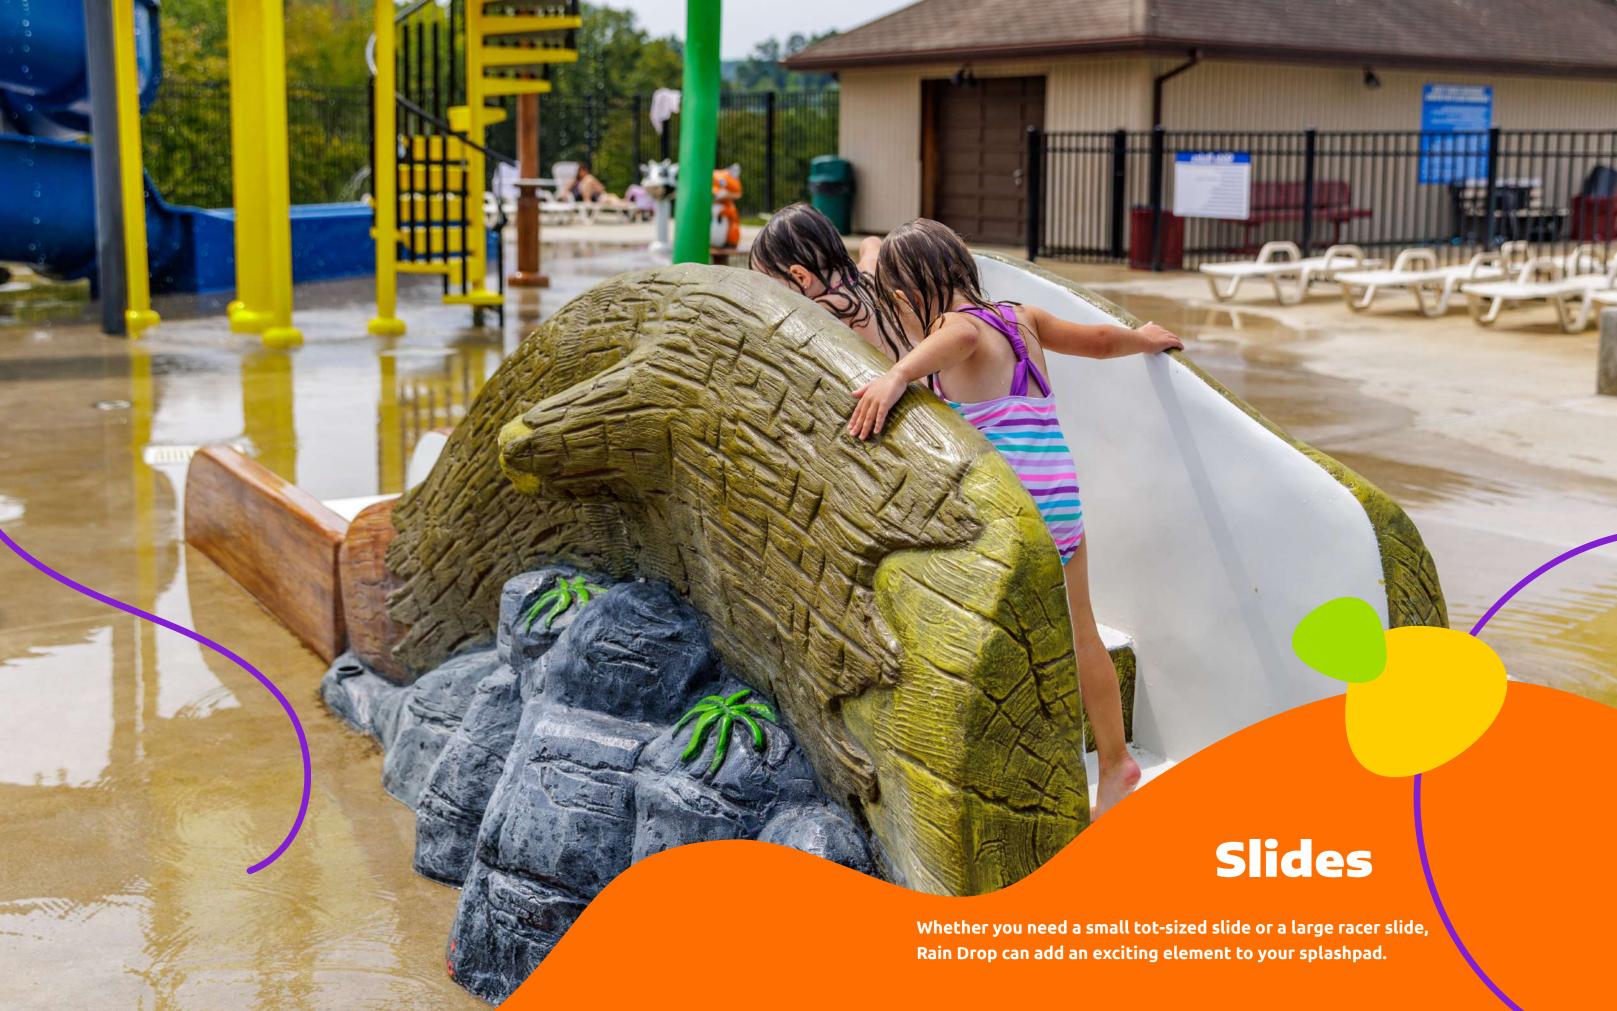

#### **Custom Themed Elements**

- Creature Features
- Slides
- Cannons and Spinners

#### Sized to Fit Your

#### Project

Whether you need a small tot slide or a large racing, Rain

Drop can meet your needs.

#### **Custom Theming**

Adding custom theming to your slide creates a true foca point to your park

Interactivity

Add interactivity and excitement to any park. With our cannons and spinners.