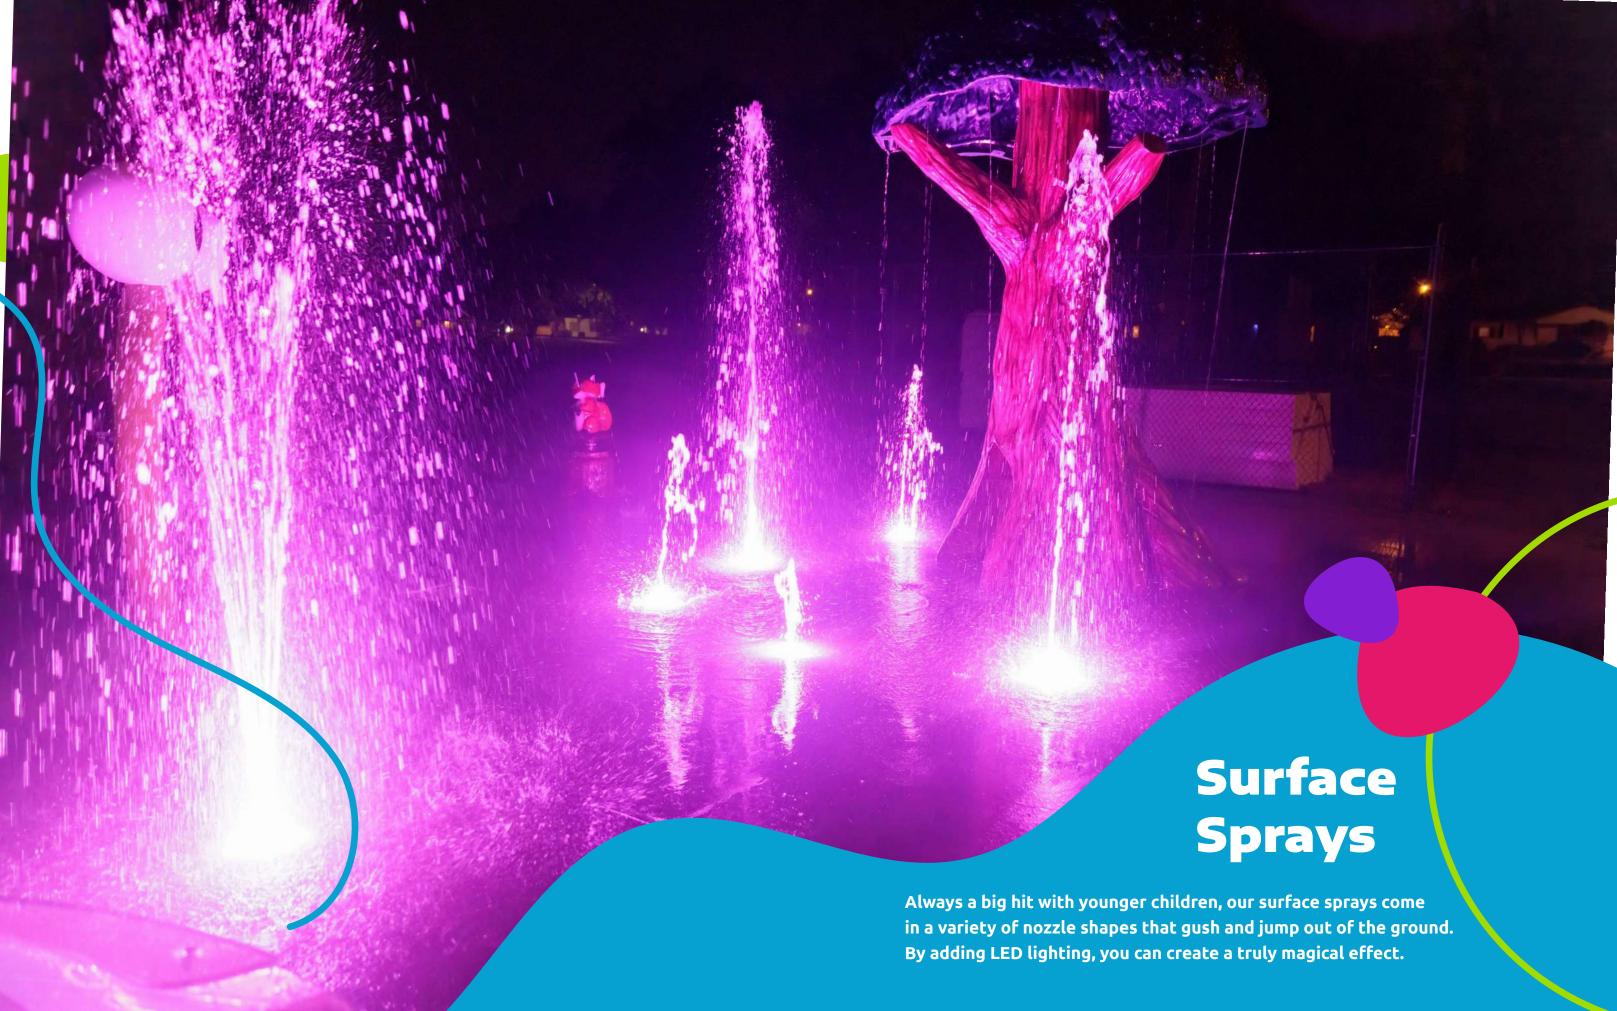

#### **Classic Elements**

- Structures
- Spills and Thrills
- Surface Sprays

#### Lights

Add a low-cost LED light to our surface sprays creates a truly magical environment, night or day.