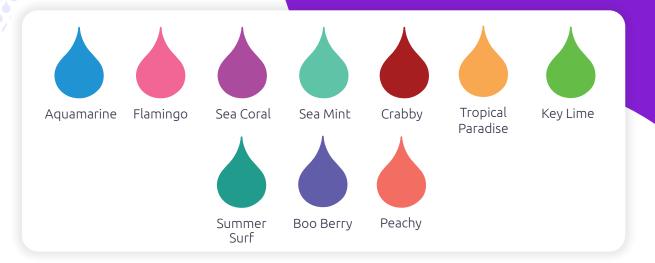

offers unlimited number of inputs/outputs for different sequencing, activations and water flow.

#### **Lights, Sounds & Vibrations**

Create completely interactive environments to maximize sensory experiences, promoting play for all abilities.

#### **Remote Access**

Web-accessible via secure online portal, all control capabilities on-site can also be performed remotely, including operation and reprogramming.

## **Color Guide**

Manufactured in a wide variety of colors from Rain Drop's vibrant palette, our classic elements complement most any creative design.

We can also customize finishes by matching any color for endless possibilities. Rain Drop is also proud to hold the BEST paint warranty in the industry, 7 years against UV fading.

## **Primary Colors**



#### **Pastel Colors**



#### **Earth Tone Colors**



#### **Shimmer Colors**



#### **Woodgrain Colors**