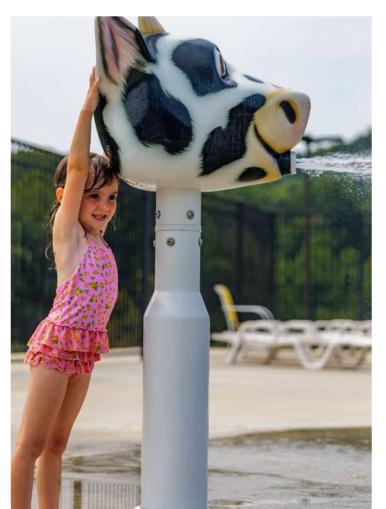

#### **Custom Themed Elements**

- Creature Features
- Slides
- Cannons and Spinners

#### **Custom Creatures**

Let Rain Drop create a one-of-a-kind custom Creature Feature to match your local theme or mascot.

## **Custom Theming**

Rain Drop has the capability to take a simple sketch or idea and bring it to life. With our in-house five-axis CNC router, we can create any character or figure to fit the theme of a park or community.