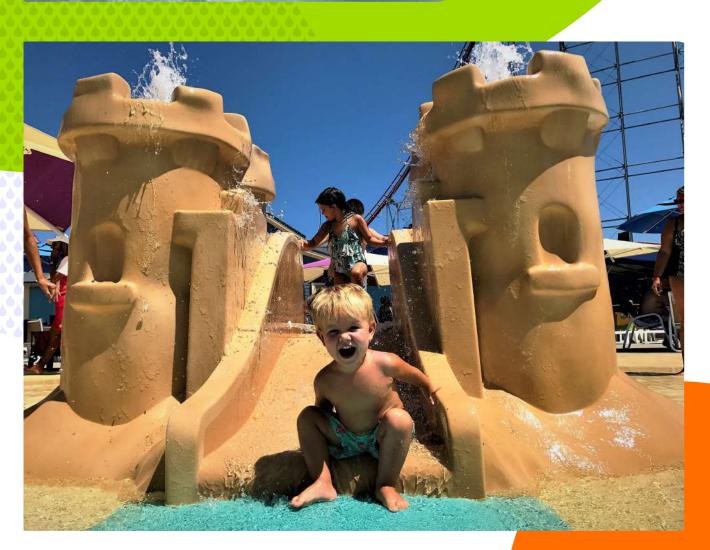

#### **Custom Creatures**

Let Rain Drop create a one-of-a-kind custom Creature Feature to match your local theme or mascot.

## **Custom Theming**

Rain Drop has the capability to take a simple sketch or idea and bring it to life. With our in-house five-axis CNC router, we can create any character or figure to fit the theme of a park or community.