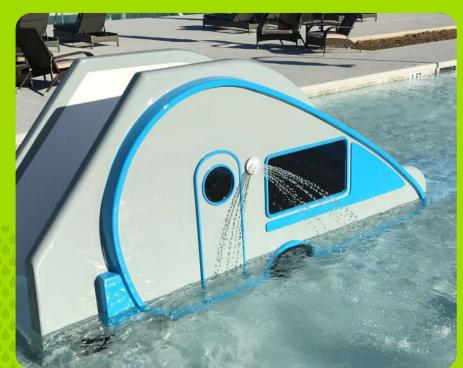

#### **OMNIPOD Compatible**

Swap out creature features each
year with our OMNIPOD interface
to give your park a new look

## **Omnipod Interface**

Add one of our Surface Sprays to the Omnipod for a fun, economical solution.

Upgrade your Omnipod to an above ground feature to give your project a fresh look.