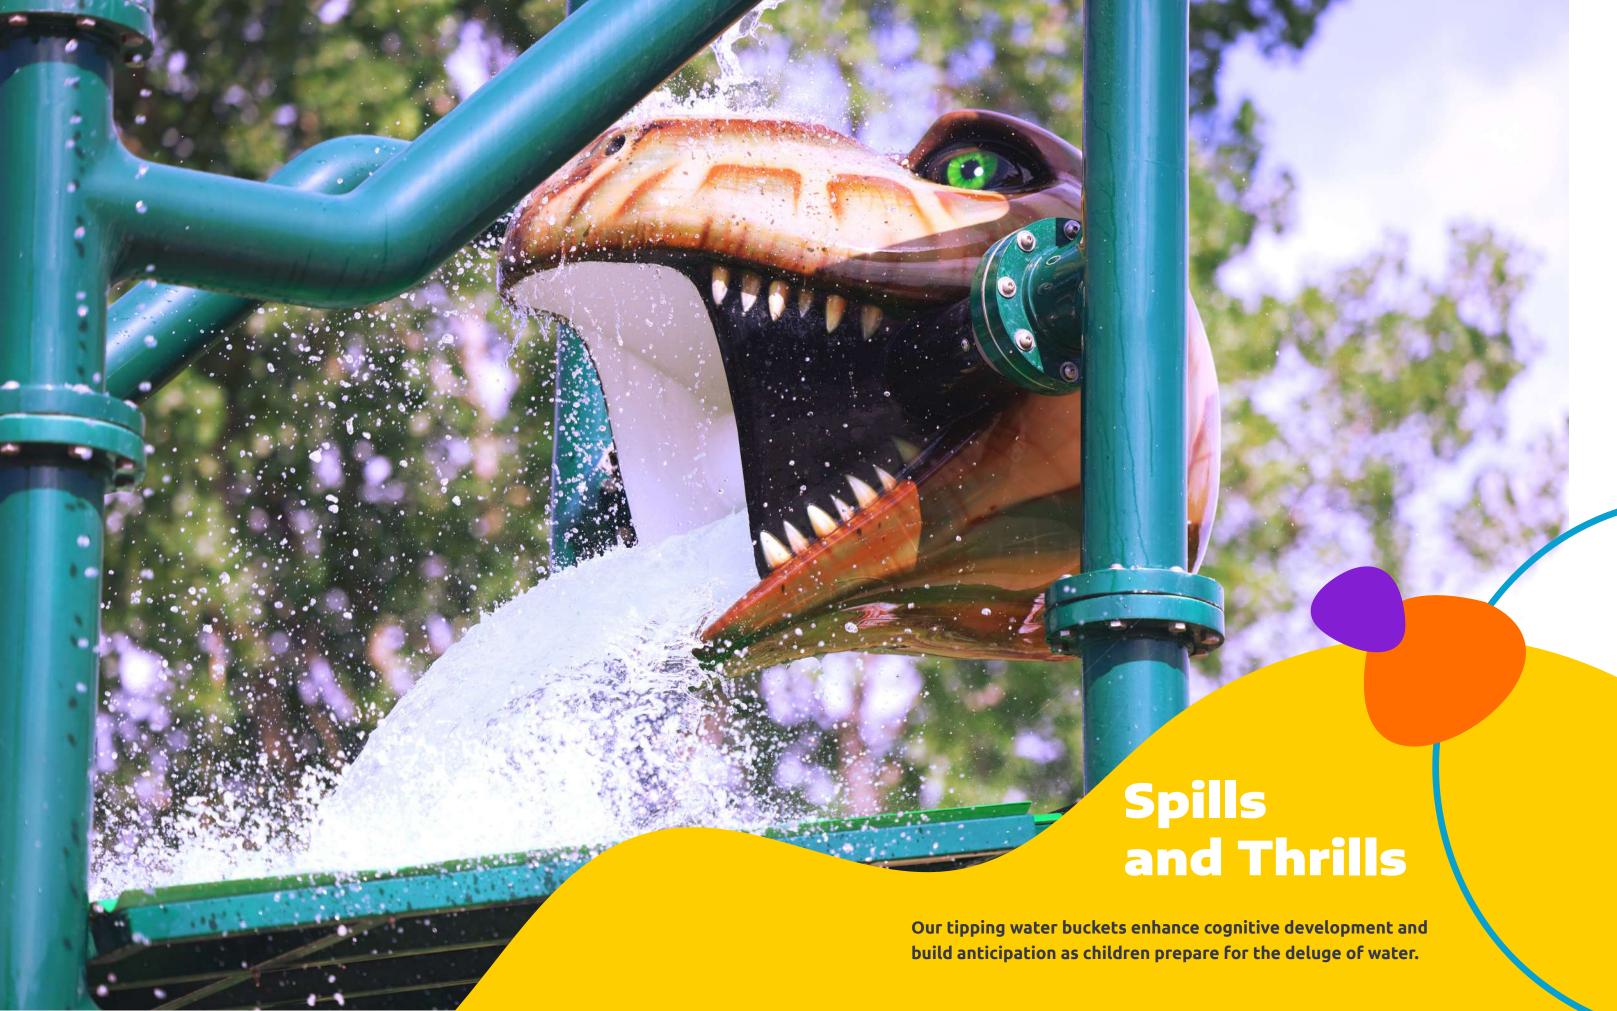

#### **Exciting Expectation**

As the buckets fill it creates a guessing game for the patrons waiting below.

### Creating a Splash

The large splash created by our dumping features is not only interactive but also creates a fun audible learning experience.