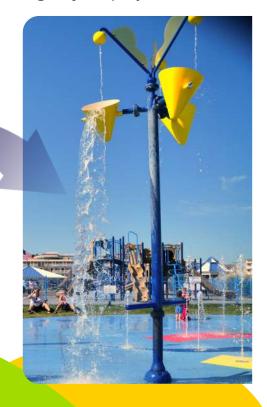

#### **Exciting Expectation**

As the buckets fill it creates a guessing game for the patrons waiting below.

### Creating a Splash

The large splash created by our dumping features is not only interactive but also creates a fun audible learning experience.