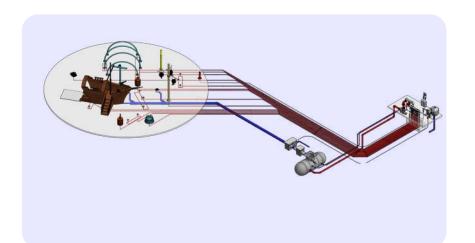

#### S.M.A.R.T Technology

(Self-Monitoring Analysis and Reporting Technology)

Our proactive technology can run diagnostic checks, report and log data, and control water chemistry and pressure.

# Advanced Control Capability

Our DMX technology offers unlimited number of inputs/outputs for different sequencing, activations and water flow.