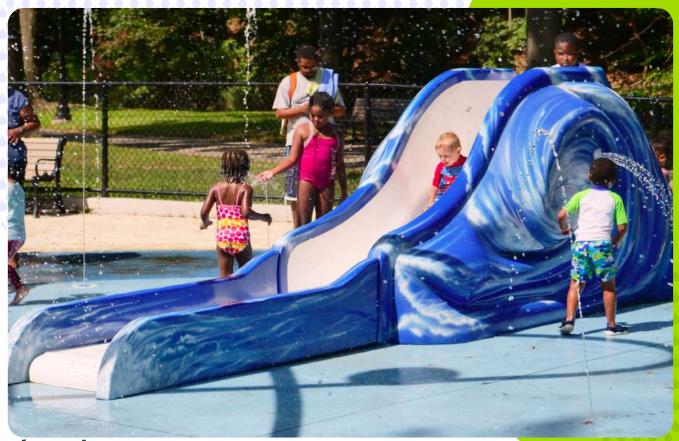

#### **Custom Themed Elements**

- Creature Features
- Slides
- Cannons and Spinners

#### **Classic Elements**

- Structures
- Spills and Thrills
- Surface Sprays

#### Project

Whether you need a small tot slide or a large racing, Rain

Drop can meet your needs.