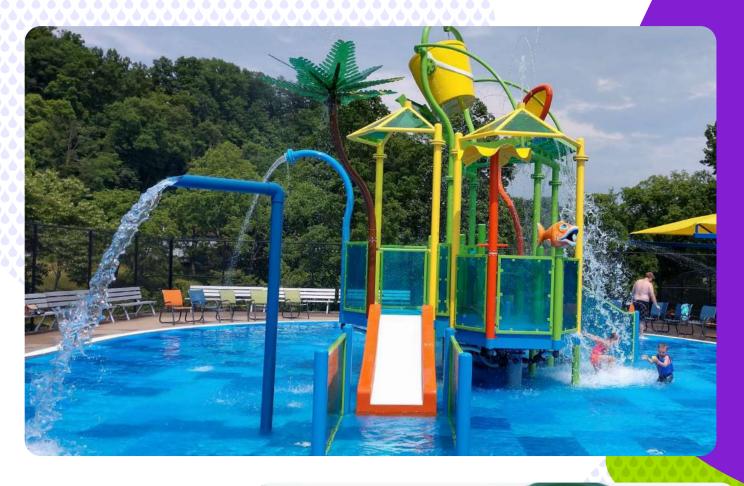

#### **Custom Themed Elements**

- Creature Features
- Slides
- Cannons and Spinners

#### **Custom Theming**

Adding custom theming to your slide creates a true foca point to your park

Interactivity

Add interactivity and excitement to any park. With our cannons and spinners.

#### Theming

Our cannons and spinners come in a wide variety of themes to invigorate imaginative play.