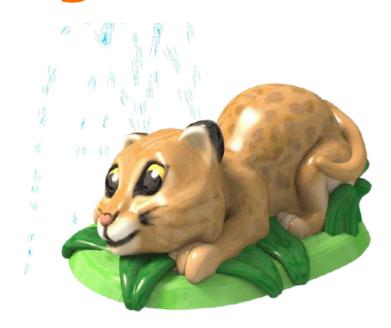

#### **Custom Creatures**

Let Rain Drop create a one-of-a-kind custom Creature Feature to match your local theme or mascot.

## **Custom Theming**

Rain Drop has the capability to take a simple sketch or idea and bring it to life. With our in-house five-axis CNC router, we can create any character or figure to fit the theme of a park or community.