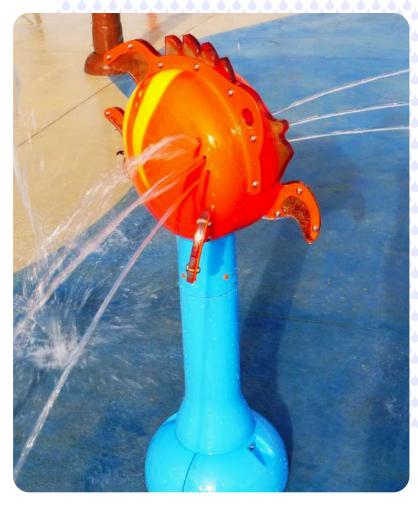

#### **Custom Themed Elements**

- Creature Features
- Slides
- Cannons and Spinners

#### **Custom Creatures**

Let Rain Drop create a one-of-a-kind custom Creature Feature to match your local theme or mascot.

## **Custom Theming**

Rain Drop has the capability to take a simple sketch or idea and bring it to life. With our in-house five-axis CNC router, we can create any character or figure to fit the theme of a park or community.