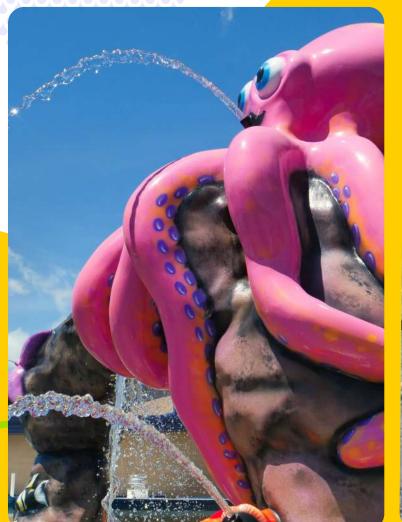

#### **Custom Themed Elements**

- Creature Features
- Slides
- Cannons and Spinners

#### **Custom Creatures**

Let Rain Drop create a one-of-a-kind custom Creature Feature to match your local theme or mascot.

## **Custom Theming**

Rain Drop has the capability to take a simple sketch or idea and bring it to life. With our in-house five-axis CNC router, we can create any character or figure to fit the theme of a park or community.