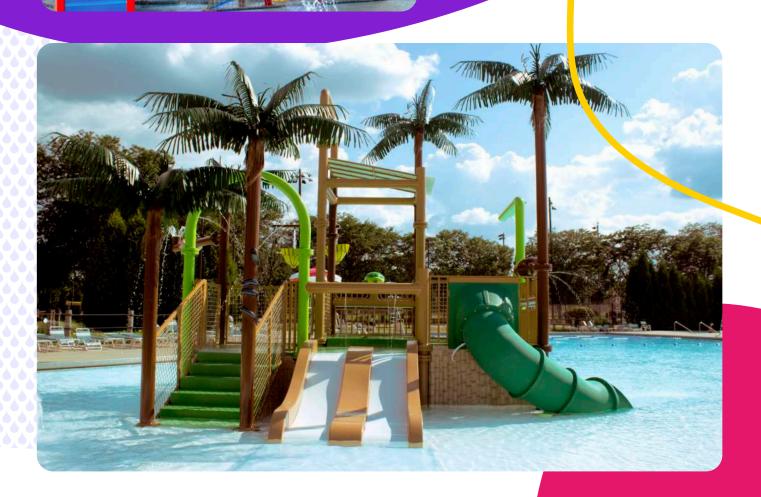

#### **Custom Themed Elements**

- Creature Features
- Slides
- Cannons and Spinners

#### **Classic Elements**

- Structures
- Spills and Thrills
- Surface Sprays

#### **Custom Creatures**

Let Rain Drop create a one-of-a-kind custom Creature Feature to match your local theme or mascot.

#### **Custom Theming**

Adding custom theming to your slide creates a true foca point to your park

Interactivity

Add interactivity and excitement to any park. With our cannons and spinners.