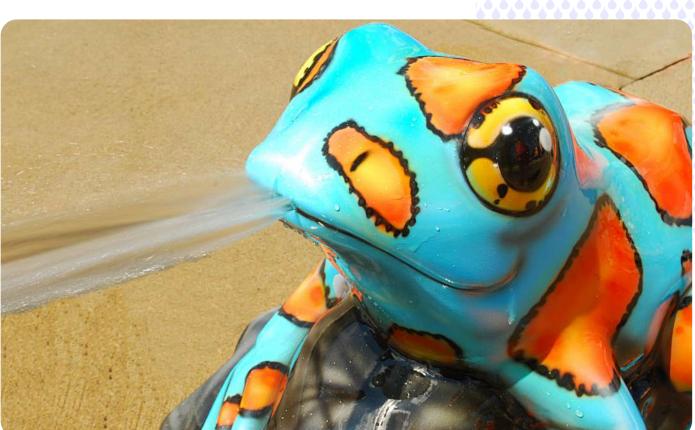

#### **Custom Creatures**

Let Rain Drop create a one-of-a-kind custom Creature Feature to match your local theme or mascot.

## **Custom Theming**

Rain Drop has the capability to take a simple sketch or idea and bring it to life. With our in-house five-axis CNC router, we can create any character or figure to fit the theme of a park or community.