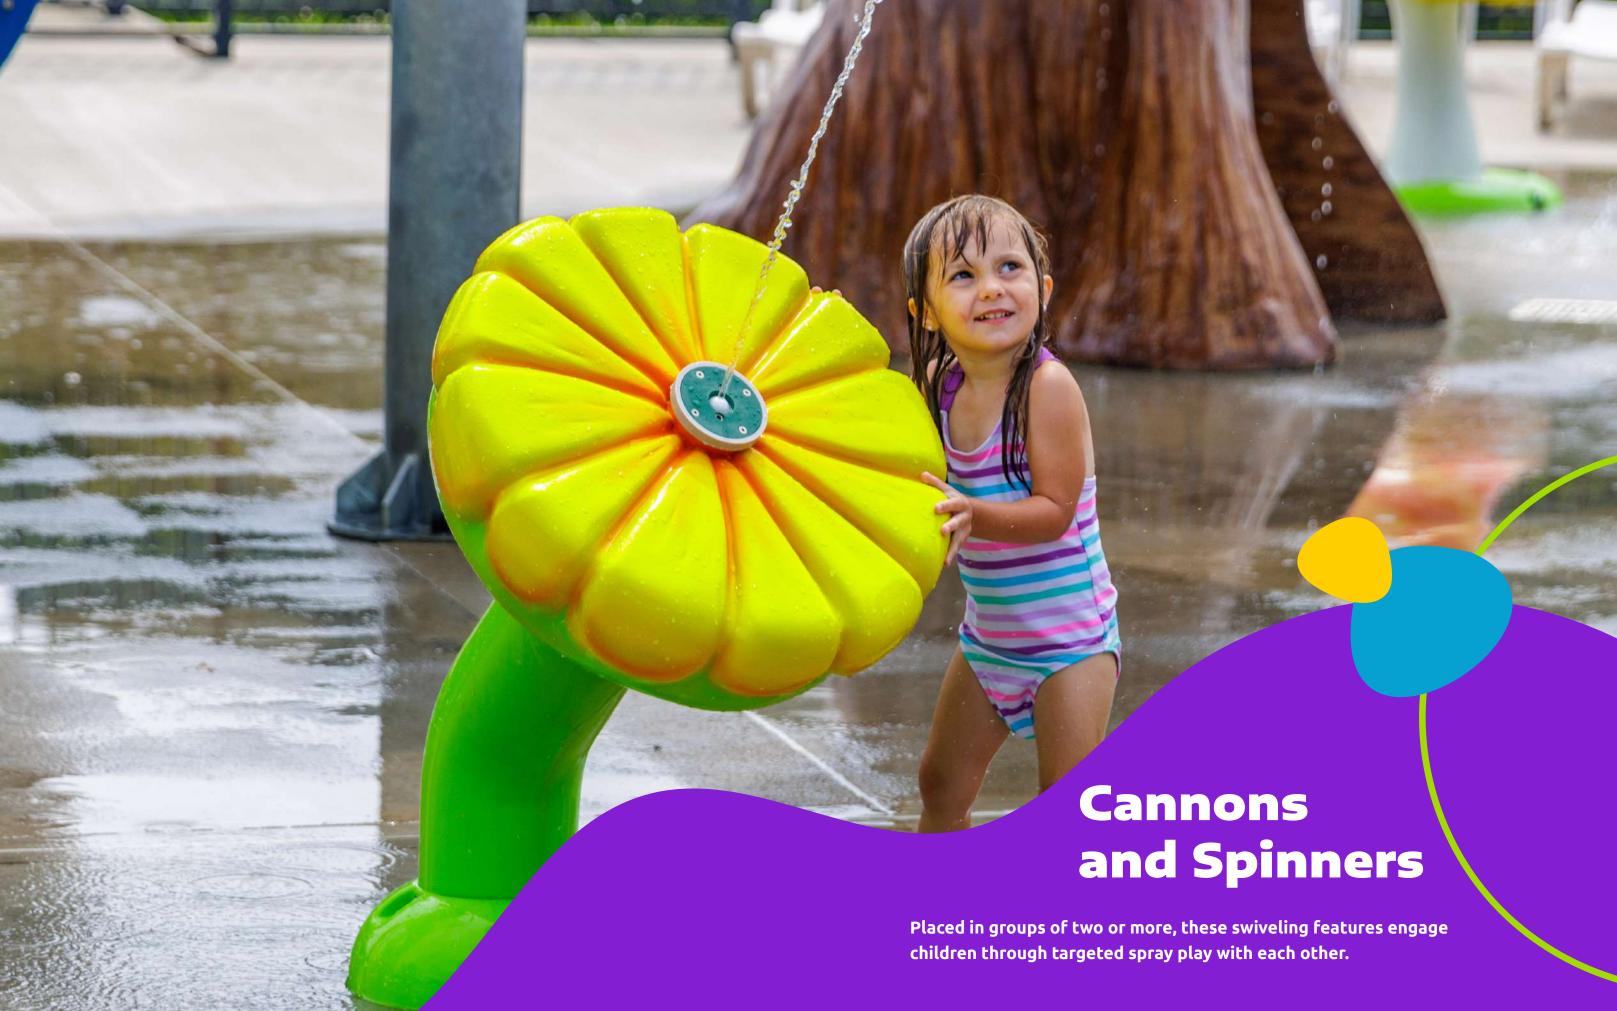

#### **Custom Themed Elements**

- Creature Features
- Slides
- Cannons and Spinners

#### **Custom Theming**

Adding custom theming to your slide creates a true foca point to your park

Interactivity

Add interactivity and excitement to any park. With our cannons and spinners.

#### Theming

Our cannons and spinners come in a wide variety of themes to invigorate imaginative play.