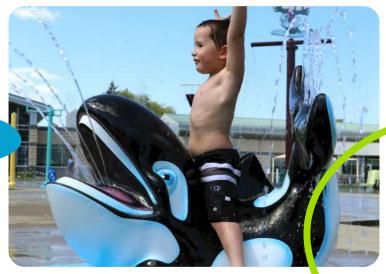

#### **Custom Themed Elements**

- Creature Features
- Slides
- Cannons and Spinners

#### **Custom Creatures**

Let Rain Drop create a one-of-a-kind custom Creature Feature to match your local theme or mascot.