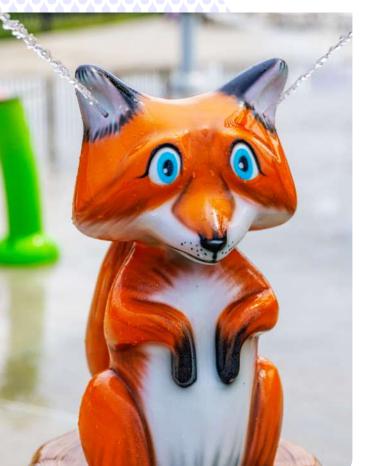

#### **Custom Creatures**

Let Rain Drop create a one-of-a-kind custom Creature Feature to match your local theme or mascot.

## **Custom Theming**

Rain Drop has the capability to take a simple sketch or idea and bring it to life. With our in-house five-axis CNC router, we can create any character or figure to fit the theme of a park or community.