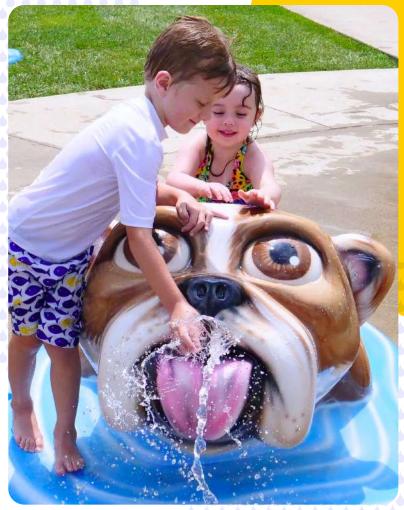

#### **Custom Creatures**

Let Rain Drop create a one-of-a-kind custom Creature Feature to match your local theme or mascot.

#### **Custom Themed Elements**

- Creature Features
- Slides
- Cannons and Spinners