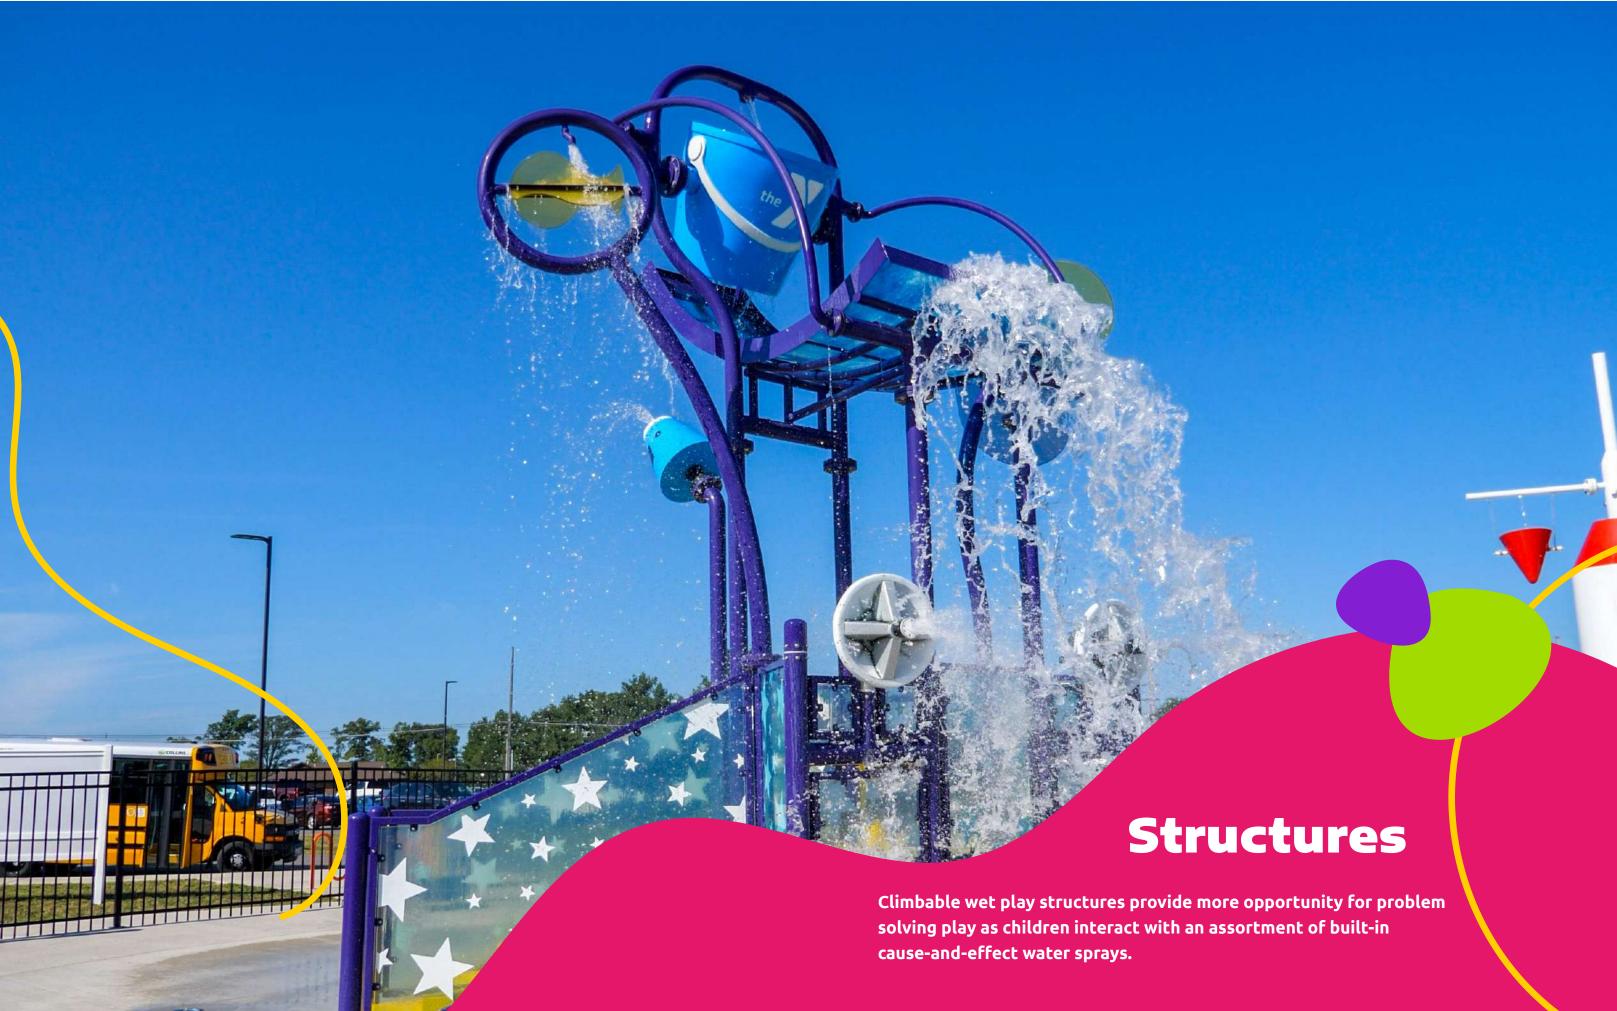

#### **Classic Elements**

- Structures
- Spills and Thrills
- Surface Sprays

#### **Cognitive Development**

Cause & Effect

Runnels and paddles to divert flow

#### **Exciting Expectation**

As the buckets fill it creates a guessing game for the patrons waiting below.

### Creating a Splash

The large splash created by our dumping features is not only interactive but also creates a fun audible learning experience.