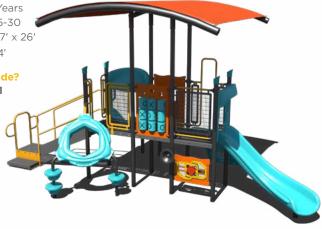

## \$21,314 \$42,628

PS3-71954 Ages: 2-12 Years Capacity: 25-30 Use Zone: 37' x 26' Fall Height: 4' Want this without shade? PS3-71954-1 \$17,314