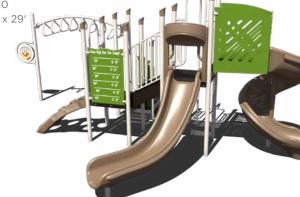

### **\$48,574** \$64,766

RFX-30093-003

Ages: 2-12 Years Capacity: 60-65 Use Zone: 45' x 33' Fall Height: 5'

PS3-72321 Ages: 5-12 Years Capacity: 25-30 Use Zone: 41' x 29' Fall Height: 7

\$21,429

**\$25,281** \$50,562