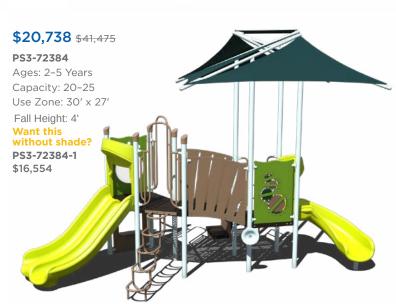

33' Fall Height: 5'













PS3-72321 Ages: 5-12 Years Capacity: 25-30 Use Zone: 41' x 29' Fall Height: 7











\$21,429

**\$25,281** \$50,562



\$18,285 \$36,569 PA5-72175 Ages: 5-12 Years



**\$22,167** \$44,334 PS3-72615 Ages: 5-12 Years Capacity: 20-25 Use Zone: 35' x 30' Fall Height: 7'

Ages: 5-12 Years Capacity: 15-20 Use Zone: 38' x 29'



## \$21,314 \$42,628

PS3-71954 Ages: 2-12 Years Capacity: 25-30 Use Zone: 37' x 26' Fall Height: 4' Want this without shade? PS3-71954-1 \$17,314



# \$20,977 \$41,954 PS3-72623 Ages: 2-12 Years Capacity: 25-30 Use Zone: 36' x 29' Fall Height: 5'







PS3-72628

Want this

\$14,012













\$15,927

PS3-72306 Ages: 2-5 Years Capacity: 20-25 Use Zone: 25' x 25' Fall Height: 3' Want this without shade? PS3-72306-1 \$10,639





# **\$22,759** \$45,517 GFP-30381 Ages: 5-12 Years Capacity: 20-25 Use Zone: 36' x 27' Fall Height: 7'









**\$22,284** \$44,568

GFP-30385

Ages: 2-5 Years Capacity: 15-20 Use Zone: 26' x 27' Fall Height: 2'





1050 Columbia Dr. Carrollton, GA 30117 866.518.8120 sales@siibrands.com srpplayground.com

**Find Your Local Sales Representative** Visit srpplayground.com/find-a-rep