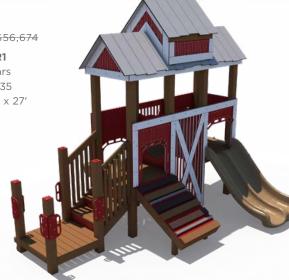

**UP TO** 

Playground Structures

Freestanding Equipment

#### Ready to get started?

Visit srpplayground.com/find-a-rep to find your nearest sales representative.



**\$6,079** \$8,105

Inclusive Atom Spinner TFR0659XX

**\$3,198** \$4,264 Team Swing PLD0018XX



#### **Sale Terms and Conditions**

SALE DATES: MARCH 6 - JUNE 12, 2024

Warning! Installation over a hard surface such as concrete, asphal or packed earth may result in serious injury from falls











### **\$45,678** \$60,903

RFX-30169 Ages: 2-5 Years Capacity: 60-65



### **\$48,574** \$64,766

RFX-30093-003

Ages: 2-12 Years Capacity: 60-65 Use Zone: 45' x 33' Fall Height: 5'













PS3-72321 Ages: 5-12 Years Capacity: 25-30 Use Zone: 41' x 29' Fall Height: 7











\$21,429

**\$25,281** \$50,562



\$18,285 \$36,569 PA5-72175 Ages: 5-12 Years



**\$22,167** \$44,334 PS3-72615 Ages: 5-12 Years Capacity: 20-25 Use Zone: 35' x 30' Fall Height: 7'

Ages: 5-12 Years Capacity: 15-20 Use Zone: 38' x 29'



## \$21,314 \$42,628

PS3-71954 Ages: 2-12 Years Capacity: 25-30 Use Zone: 37' x 26' Fall Height: 4' Want this without shade? PS3-71954-1 \$17,314



# \$20,977 \$41,954 PS3-72623 Ages: 2-12 Years Capacity: 25-30 Use Zone: 36' x 29' Fall Height: 5'







PS3-72628

Want