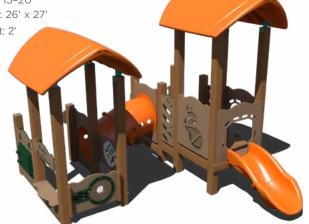

# **\$22,759** \$45,517 GFP-30381 Ages: 5-12 Years Capacity: 20-25 Use Zone: 36' x 27' Fall Height: 7'

**\$22,284** \$44,568

GFP-30385

Ages: 2-5 Years Capacity: 15-20 Use Zone: 26' x 27' Fall Height: 2'

1050 Columbia Dr. Carrollton, GA 30117 866.518.8120 sales@siibrands.com srpplayground.com