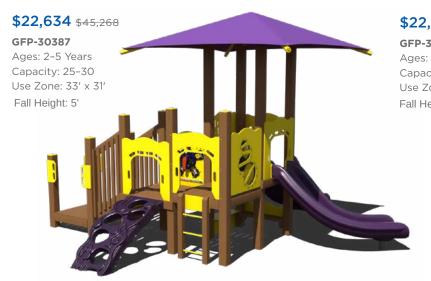

# **\$22,759** \$45,517 GFP-30381 Ages: 5-12 Years Capacity: 20-25 Use Zone: 36' x 27' Fall Height: 7'

**\$22,284** \$44,568

GFP-30385

Ages: 2-5 Years Capacity: 15-20 Use Zone: 26' x 27' Fall Height: 2'

1050 Columbia Dr. Carrollton, GA 30117 866.518.8120 sales@siibrands.com srpplayground.com