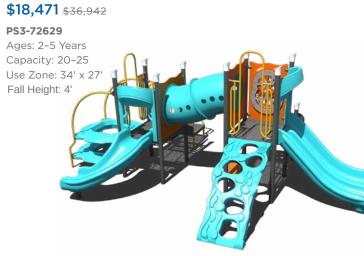

\$18,285 \$36,569 PA5-72175 Ages: 5-12 Years

**\$22,167** \$44,334 PS3-72615 Ages: 5-12 Years Capacity: 20-25 Use Zone: 35' x 30' Fall Height: 7'

Ages: 5-12 Years Capacity: 15-20 Use Zone: 38' x 29'