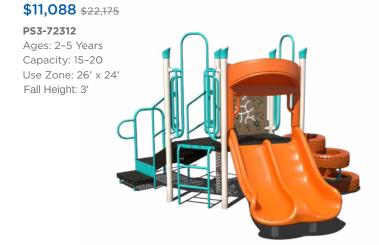

# \$20,977 \$41,954 PS3-72623 Ages: 2-12 Years Capacity: 25-30 Use Zone: 36' x 29' Fall Height: 5'

PS3-72628

Want this

\$14,012

\$15,927

PS3-72306 Ages: 2-5 Years Capacity: 20-25 Use Zone: 25' x 25' Fall Height: 3' Want this without shade? PS3-72306-1 \$10,639