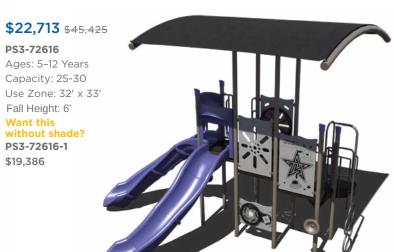

**UP TO** 

Playground Structures

Freestanding Equipment

#### Ready to get started?

Visit srpplayground.com/find-a-rep to find your nearest sales representative.



**\$6,079** \$8,105

Inclusive Atom Spinner TFR0659XX

**\$3,198** \$4,264 Team Swing PLD0018XX



#### **Sale Terms and Conditions**

SALE DATES: MARCH 6 - JUNE 12, 2024

Warning! Installation over a hard surface such as concrete, asphal or packed earth may result in serious injury from falls











### **\$45,678** \$60,903

RFX-30169 Ages: 2-5 Years Capacity: 60-65



### **\$48,574** \$64,766

RFX-30093-003

Ages: 2-12 Years Capacity: 60-65 Use Zone: 45' x 33' Fall Height: 5'













PS3-72321 Ages: 5-12 Years Capacity: 25-30 Use Zone: 41' x 29' Fall Height: 7











\$21,429

**\$25,281** \$50,562



\$18,285 \$36,569 PA5-72175 Ages: 5-12 Years



**\$22,167** \$44,334 PS3-72615 Ages: 5-12 Years Capacity: 20-25 Use Zone: 35' x 30' Fall Height: 7'

Ages: 5-12 Years Capacity: 15-20 Use Zone: 38' x 29'



## \$21,314 \$42,628

PS3-71954 Ages: 2-12 Years Capacity: 25-30 Use Zone: 37' x 26' Fall Height: 4' Want this without shade? PS3-71954-1 \$17,314



# \$20,977 \$41,954 PS3-72623 Ages: 2-12 Years Capacity: 25-30 Use Zone: 36' x 29' Fall Height: 5'







PS3-72628

Want this

\$14,012













\$15,927

PS3-72306 Ages: 2-5 Years Capacity: 20-25 Use Zone: 25' x 25' Fall Height: 3' Want this without shade? PS3-72306-1 \$10,639





# **\$22,759** \$45,517