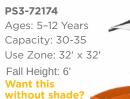

## \$21,314 \$42,628

PS3-71954 Ages: 2-12 Years Capacity: 25-30 Use Zone: 37' x 26' Fall Height: 4' Want this without shade? PS3-71954-1 \$17,314