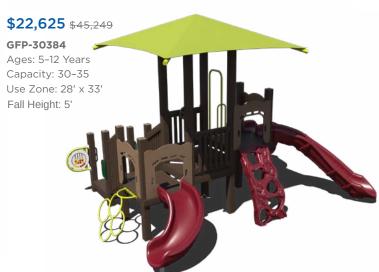

\$21,429

**\$25,281** \$50,562



\$18,285 \$36,569 PA5-72175 Ages: 5-12 Years



**\$22,167** \$44,334 PS3-72615 Ages: 5-12 Years Capacity: 20-25 Use Zone: 35' x 30' Fall Height: 7'

Ages: 5-12 Years Capacity: 15-20 Use Zone: 38' x 29'



## \$21,314 \$42,628

PS3-71954 Ages: 2-12 Years Capacity: 25-30 Use Zone: 37' x 26' Fall Height: 4' Want this without shade? PS3-71954-1 \$17,314



# \$20,977 \$41,954 PS3-72623 Ages: 2-12 Years Capacity: 25-30 Use Zone: 36' x 29' Fall Height: 5'







PS3-72628

Want this

\$14,012













\$15,927

PS3-72306 Ages: 2-5 Years Capacity: 20-25 Use Zone: 25' x 25' Fall Height: 3' Want this without shade? PS3-72306-1 \$10,639





# **\$22,759** \$45,517 GFP-30381 Ages: 5-12 Years Capacity: 20-25 Use Zone: 36' x 27' Fall Height: 7'









**\$22,284** \$44,568

GFP-30385

Ages: 2-5 Years Capacity: 15-20 Use Zone: 26' x 27' Fall Height: 2'





1050 Columbia Dr. Carrollton, GA 30117 866.518.8120 sales@siibrands.com srpplayground.com

**Find Your Local Sales Representative** Visit srpplayground.com/find-a-rep