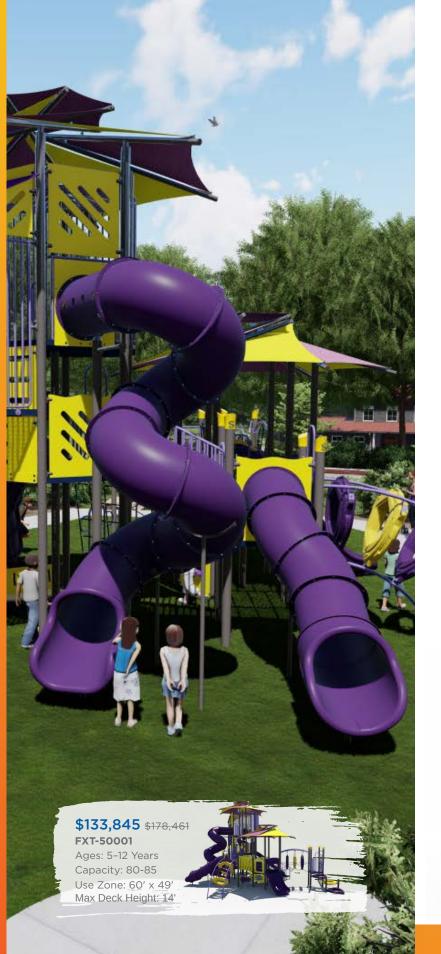

**UP TO** 

Playground Structures

Freestanding Equipment

#### Ready to get started?

Visit srpplayground.com/find-a-rep to find your nearest sales representative.



**\$6,079** \$8,105

Inclusive Atom Spinner TFR0659XX

**\$3,198** \$4,264 Team Swing PLD0018XX



#### **Sale Terms and Conditions**

SALE DATES: MARCH 6 - JUNE 12, 2024

Warning! Installation over a hard surface such as concrete, asphal or packed earth may result in serious injury from falls











### **\$45,678** \$60,903

RFX-30169 Ages: 2-5 Years Capacity: 60-65



### **\$48,574** \$64,766

RFX-30093-003

Ages: 2-12 Years Capacity: 60-65 Use Zone: 45' x 33' Fall Height: 5'













PS3-72321 Ages: 5-12 Years Capacity: 25-30 Use Zone: 41' x 29' Fall Height: 7











\$21,429

**\$25,281** \$50,562



\$18,285 \$36,569 PA5-72175 Ages: 5-12 Years



**\$22,167** \$44,334 PS3-72615 Ages: 5-12 Years Capacity: 20-25 Use Zone: 35' x 30' Fall Height: 7'

Ages: 5-12 Years Capacity: 15-20 Use Zone: 38' x 29'



## \$21,314 \$42,628

PS3-71954 Ages: 2-12 Years Capacity: 25-30 Use Zone: 37' x 26' Fall Height: 4' Want this without shade? PS3-71954-1 \$17,314



# \$20,977 \$41,954 PS3-72623 Ages: 2-12 Years Capacity: 25-30 Use Zone: 36' x 29' Fall Height: 5'







PS3-72628