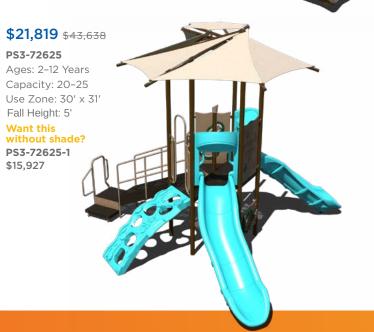

# \$20,977 \$41,954 PS3-72623 Ages: 2-12 Years Capacity: 25-30 Use Zone: 36' x 29' Fall Height: 5'

PS3-72628

Want this

\$14,012

\$15,927

PS3-72306 Ages: 2-5 Years Capacity: 20-25 Use Zone: 25' x 25' Fall Height: 3' Want this without shade? PS3-72306-1 \$10,639