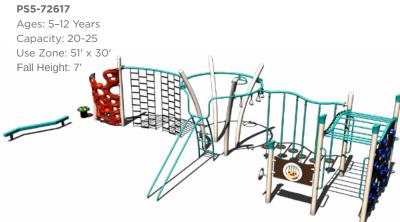

\$18,285 \$36,569 PA5-72175 Ages: 5-12 Years

**\$22,167** \$44,334 PS3-72615 Ages: 5-12 Years Capacity: 20-25 Use Zone: 35' x 30' Fall Height: 7'

Ages: 5-12 Years Capacity: 15-20 Use Zone: 38' x 29'