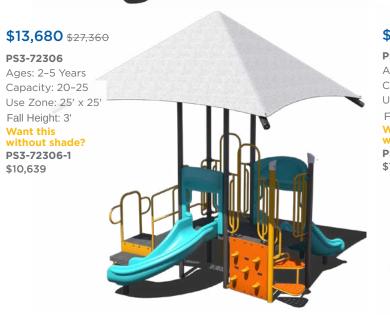

# \$20,977 \$41,954 PS3-72623 Ages: 2-12 Years Capacity: 25-30 Use Zone: 36' x 29' Fall Height: 5'

PS3-72628

Want this

\$14,012

\$15,927

PS3-72306 Ages: 2-5 Years Capacity: 20-25 Use Zone: 25' x 25' Fall Height: 3' Want this without shade? PS3-72306-1 \$10,639