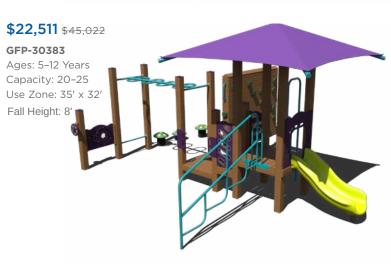

7











\$21,429

**\$25,281** \$50,562



\$18,285 \$36,569 PA5-72175 Ages: 5-12 Years



**\$22,167** \$44,334 PS3-72615 Ages: 5-12 Years Capacity: 20-25 Use Zone: 35' x 30' Fall Height: 7'

Ages: 5-12 Years Capacity: 15-20 Use Zone: 38' x 29'



## \$21,314 \$42,628

PS3-71954 Ages: 2-12 Years Capacity: 25-30 Use Zone: 37' x 26' Fall Height: 4' Want this without shade? PS3-71954-1 \$17,314



# \$20,977 \$41,954 PS3-72623 Ages: 2-12 Years Capacity: 25-30 Use Zone: 36' x 29' Fall Height: 5'







PS3-72628

Want this

\$14,012













\$15,927

PS3-72306 Ages: 2-5 Years Capacity: 20-25 Use Zone: 25' x 25' Fall Height: 3' Want this without shade? PS3-72306-1 \$10,639





# **\$22,759** \$45,517 GFP-30381 Ages: 5-12 Years Capacity: 20-25 Use Zone: 36' x 27' Fall Height: 7'









**\$22,284** \$44,568

GFP-30385

Ages: 2-5 Years Capacity: 15-20 Use Zone: 26' x 27' Fall Height: 2'





1050 Columbia Dr. Carrollton, GA 30117 866.518.8120 sales@siibrands.com srpplayground.com

**Find Your Local Sales Representative** Visit srpplayground.com/find-a-rep