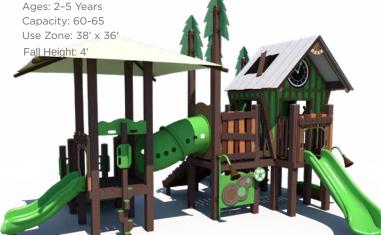

**UP TO** 

Playground Structures

Freestanding Equipment

#### Ready to get started?

Visit srpplayground.com/find-a-rep to find your nearest sales representative.



**\$6,079** \$8,105

Inclusive Atom Spinner TFR0659XX

**\$3,198** \$4,264 Team Swing PLD0018XX



#### **Sale Terms and Conditions**

SALE DATES: MARCH 6 - JUNE 12, 2024

Warning! Installation over a hard surface such as concrete, asphal or packed earth may result in serious injury from falls











### **\$45,678** \$60,903

RFX-30169 Ages: 2-5 Years Capacity: 60-65



### **\$48,574** \$64,766

RFX-30093-003

Ages: 2-12 Years Capacity: 60-65 Use Zone: 45' x 33' Fall Height: 5'













PS3-72321 Ages: 5-12 Years Capacity: 25-30 Use Zone: 41' x 29' Fall Height: 7











\$21,429

**\$25,281** \$50,562



\$18,285 \$36,569 PA5-72175 Ages: 5-12 Years



**\$22,167** \$44,334 PS3-72615 Ages: 5-12 Years Capacity: 20-25 Use Zone: 35' x 30' Fall Height: 7'

Ages: 5-12 Years Capacity: 15-20 Use Zone: 38' x 29'



## \$21,314 \$42,628

PS3-71954 Ages: 2-12 Years Capacity: 25-30 Use Zone: 37' x 26' Fall Height: 4' Want this without shade? PS3-71954-1 \$17,314



# \$20,977 \$41,954 PS3-72623 Ages: 2-12 Years Capacity: 25-30 Use Zone: 36' x 29' Fall Height: 5'







PS3-72628

Want this

\$14,012













\$15,927

PS3-72306 Ages: 2-5 Years Capacity