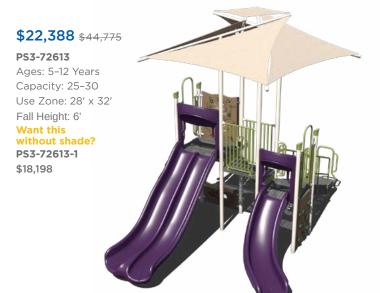

\$18,285 \$36,569 PA5-72175 Ages: 5-12 Years

**\$22,167** \$44,334 PS3-72615 Ages: 5-12 Years Capacity: 20-25 Use Zone: 35' x 30' Fall Height: 7'

Ages: 5-12 Years Capacity: 15-20 Use Zone: 38' x 29'