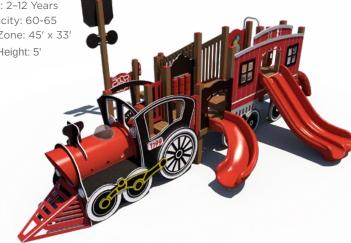

### **\$48,574** \$64,766

RFX-30093-003

Ages: 2-12 Years Capacity: 60-65 Use Zone: 45' x 33' Fall Height: 5'

PS3-72321 Ages: 5-12 Years Capacity: 25-30 Use Zone: 41' x 29' Fall Height: 7

\$21,429

**\$25,281** \$50,562