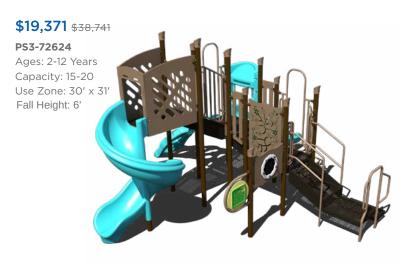

# \$20,977 \$41,954 PS3-72623 Ages: 2-12 Years Capacity: 25-30 Use Zone: 36' x 29' Fall Height: 5'

PS3-72628

Want this

\$14,012

\$15,927

PS3-72306 Ages: 2-5 Years Capacity: 20-25 Use Zone: 25' x 25' Fall Height: 3' Want this without shade? PS3-72306-1 \$10,639