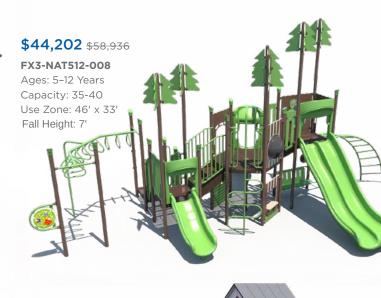

### **\$48,574** \$64,766

RFX-30093-003

Ages: 2-12 Years Capacity: 60-65 Use Zone: 45' x 33' Fall Height: 5'

PS3-72321 Ages: 5-12 Years Capacity: 25-30 Use Zone: 41' x 29' Fall Height: 7

\$21,429

**\$25,281** \$50,562