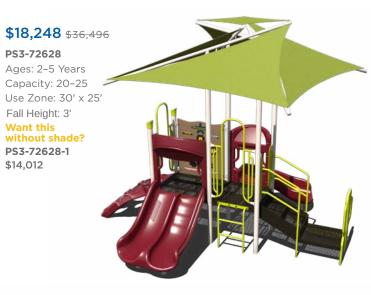

# \$20,977 \$41,954 PS3-72623 Ages: 2-12 Years Capacity: 25-30 Use Zone: 36' x 29' Fall Height: 5'

PS3-72628

Want this

\$14,012

\$15,927

PS3-72306 Ages: 2-5 Years Capacity: 20-25 Use Zone: 25' x 25' Fall Height: 3' Want this without shade? PS3-72306-1 \$10,639