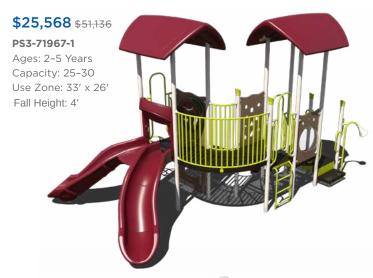

## \$21,314 \$42,628

PS3-71954 Ages: 2-12 Years Capacity: 25-30 Use Zone: 37' x 26' Fall Height: 4' Want this without shade? PS3-71954-1 \$17,314