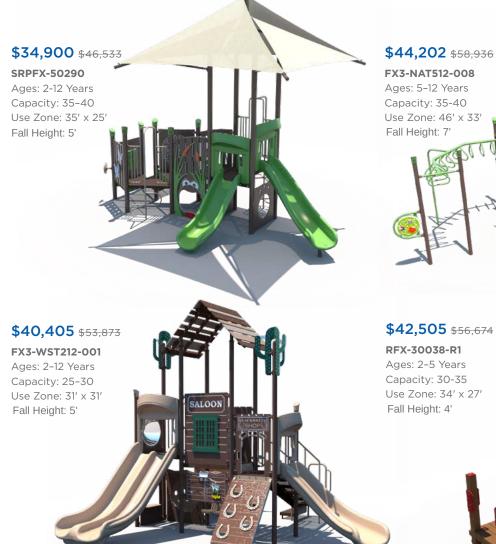

**UP TO** 

Playground Structures

Freestanding Equipment

#### Ready to get started?

Visit srpplayground.com/find-a-rep to find your nearest sales representative.



**\$6,079** \$8,105

Inclusive Atom Spinner TFR0659XX

**\$3,198** \$4,264 Team Swing PLD0018XX



#### **Sale Terms and Conditions**

SALE DATES: MARCH 6 - JUNE 12, 2024

Warning! Installation over a hard surface such as concrete, asphal or packed earth may result in serious injury from falls











### **\$45,678** \$60,903

RFX-30169 Ages: 2-5 Years Capacity: 60-65



### **\$48,574** \$64,766

RFX-30093-003

Ages: 2-12 Years Capacity: 60-65 Use Zone: 45' x 33' Fall Height: 5'













PS3-72321 Ages: 5-12 Years Capacity: 25-30 Use Zone: 41' x 29' Fall Height: 7











\$21,429

**\$25,281** \$50,562



\$18,285 \$36,569 PA5-72175 Ages: 5-12 Years



**\$22,167** \$44,334 PS3-72615 Ages: 5-12 Years Capacity: 20-25 Use Zone: 35' x 30' Fall Height: 7'

Ages: 5-12 Years Capacity: 15-20 Use Zone: 38' x 29'



## \$21,314 \$42,628

PS3-71954 Ages: 2-12 Years Capacity: 25-30 Use Zone: 37' x 26' Fall Height: 4' Want this without shade? PS3-71954-1 \$17,314



# \$20,977 \$41,954 PS3-72623 Ages: 2-12 Years Capacity: 25-30 Use Zone: 36' x 29' Fall Height: 5'







PS3-72628

W