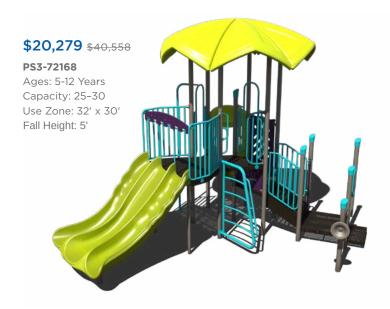

**UP TO** 

Playground Structures

Freestanding Equipment

#### Ready to get started?

Visit srpplayground.com/find-a-rep to find your nearest sales representative.



**\$6,079** \$8,105

Inclusive Atom Spinner TFR0659XX

**\$3,198** \$4,264 Team Swing PLD0018XX



#### **Sale Terms and Conditions**

SALE DATES: MARCH 6 - JUNE 12, 2024

Warning! Installation over a hard surface such as concrete, asphal or packed earth may result in serious injury from falls











### **\$45,678** \$60,903

RFX-30169 Ages: 2-5 Years Capacity: 60-65



### **\$48,574** \$64,766

RFX-30093-003

Ages: 2-12 Years Capacity: 60-65 Use Zone: 45' x 33' Fall Height: 5'













PS3-72321 Ages: 5-12 Years Capacity: 25-30 Use Zone: 41' x 29' Fall Height: 7











\$21,429

**\$25,281** \$50,562



\$18,285 \$36,569 PA5-72175 Ages: 5-12 Years



**\$22,167** \$44,334 PS3-72615 Ages: 5-12 Years Capacity: 20-25 Use Zone: 35' x 30' Fall Height: 7'

Ages: 5-12 Years Capacity: 15-20 Use Zone: 38' x 29'



## \$21,314 \$42,628

PS3-71954 Ages: 2-12 Years Capacity: 25-30 Use Zone: 37' x 26' Fall Height: 4' Want this without shade? PS3-71954-1 \$17,314



# \$20,977 \$41,954 PS3-72623 Ages: 2-12 Years Capacity: 25-30 Use Zone: 36' x 29' Fall Height: 5'







PS3-72628

Want this

\$14,012













\$15,927

PS3-72306 Ages: 2-5 Years Capacity: 20-25 Use Zone: 25' x 25' Fall Height: 3' Want this without shade? PS3-72306-1 \$10,639





# **\$22,759** \$45,5