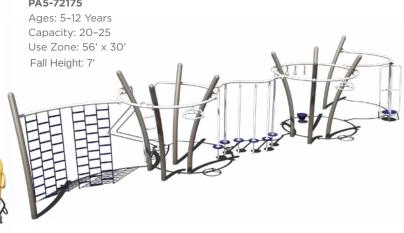

\$18,285 \$36,569 PA5-72175 Ages: 5-12 Years

**\$22,167** \$44,334 PS3-72615 Ages: 5-12 Years Capacity: 20-25 Use Zone: 35' x 30' Fall Height: 7'

Ages: 5-12 Years Capacity: 15-20 Use Zone: 38' x 29'