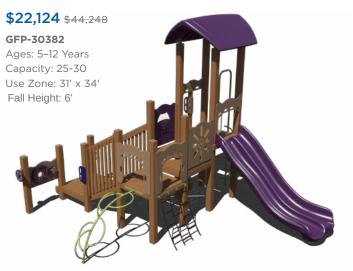

# **\$22,759** \$45,517 GFP-30381 Ages: 5-12 Years Capacity: 20-25 Use Zone: 36' x 27' Fall Height: 7'

**\$22,284** \$44,568

GFP-30385

Ages: 2-5 Years Capacity: 15-20 Use Zone: 26' x 27' Fall Height: 2'

1050 Columbia Dr. Carrollton, GA 30117 866.518.8120 sales@siibrands.com srpplayground.com