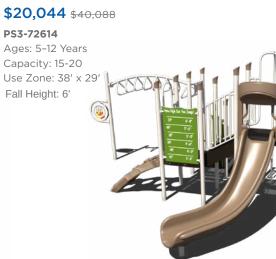

# \$20,977 \$41,954 PS3-72623 Ages: 2-12 Years Capacity: 25-30 Use Zone: 36' x 29' Fall Height: 5'

PS3-72628

Want this

\$14,012

\$15,927

PS3-72306 Ages: 2-5 Years Capacity: 20-25 Use Zone: 25' x 25' Fall Height: 3' Want this without shade? PS3-72306-1 \$10,639