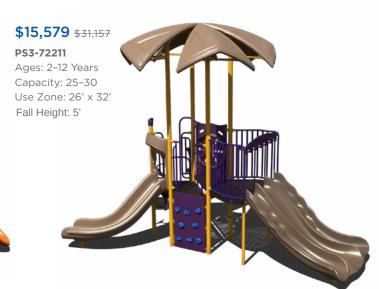

\$18,285 \$36,569 PA5-72175 Ages: 5-12 Years

**\$22,167** \$44,334 PS3-72615 Ages: 5-12 Years Capacity: 20-25 Use Zone: 35' x 30' Fall Height: 7'

Ages: 5-12 Years Capacity: 15-20 Use Zone: 38' x 29'