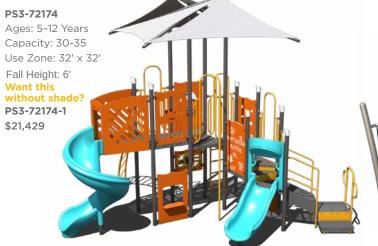

## \$21,314 \$42,628

PS3-71954 Ages: 2-12 Years Capacity: 25-30 Use Zone: 37' x 26' Fall Height: 4' Want this without shade? PS3-71954-1 \$17,314