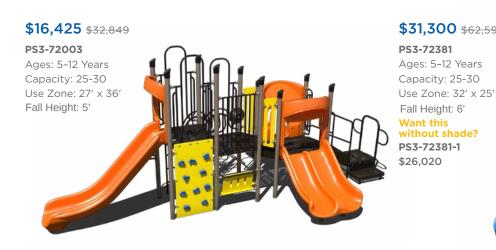

**UP TO** 

Playground Structures

Freestanding Equipment

#### Ready to get started?

Visit srpplayground.com/find-a-rep to find your nearest sales representative.



**\$6,079** \$8,105

Inclusive Atom Spinner TFR0659XX

**\$3,198** \$4,264 Team Swing PLD0018XX



#### **Sale Terms and Conditions**

SALE DATES: MARCH 6 - JUNE 12, 2024

Warning! Installation over a hard surface such as concrete, asphal or packed earth may result in serious injury from falls











### **\$45,678** \$60,903

RFX-30169 Ages: 2-5 Years Capacity: 60-65



### **\$48,574** \$64,766

RFX-30093-003

Ages: 2-12 Years Capacity: 60-65 Use Zone: 45' x 33' Fall Height: 5'













PS3-72321 Ages: 5-12 Years Capacity: 25-30 Use Zone: 41' x 29' Fall Height: 7











\$21,429

**\$25,281** \$50,562



\$18,285 \$36,569 PA5-72175 Ages: 5-12 Years



**\$22,167** \$44,334 PS3-72615 Ages: 5-12 Years Capacity: 20-25 Use Zone: 35' x 30' Fall Height: 7'

Ages: 5-12 Years Capacity: 15-20 Use Zone: 38' x 29'



## \$21,314 \$42,628

PS3-71954 Ages: 2-12 Years Capacity: 25-30 Use Zone: 37' x 26' Fall Height: 4' Want this without shade? PS3-71954-1 \$17,314



# \$20,977 \$41,954 PS3-72623 Ages: 2-12 Years Capacity: 25-30 Use Zone: 36' x 29' Fall Height: 5'







PS3-72628

Want this

\$14,012













\$15,927

PS3-72306 Ages: 2-5 Years Capacity: 20-25 Use Zone: 25' x 25' Fall Height: 3' Want this without shade? PS3-72306-1 \$10,639





# **\$22,759** \$45,517 G