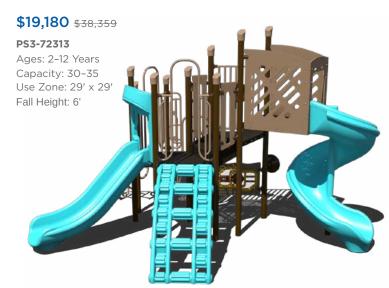

# \$20,977 \$41,954 PS3-72623 Ages: 2-12 Years Capacity: 25-30 Use Zone: 36' x 29' Fall Height: 5'

PS3-72628

Want this

\$14,012

\$15,927

PS3-72306 Ages: 2-5 Years Capacity: 20-25 Use Zone: 25' x 25' Fall Height: 3' Want this without shade? PS3-72306-1 \$10,639