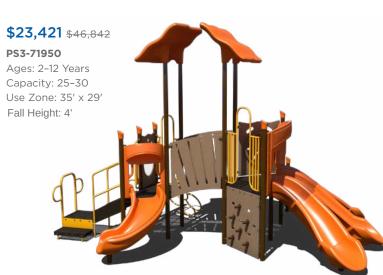

### **\$48,574** \$64,766

RFX-30093-003

Ages: 2-12 Years Capacity: 60-65 Use Zone: 45' x 33' Fall Height: 5'

PS3-72321 Ages: 5-12 Years Capacity: 25-30 Use Zone: 41' x 29' Fall Height: 7

\$21,429

**\$25,281** \$50,562