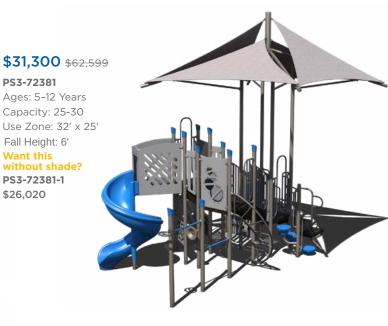

### **\$48,574** \$64,766

RFX-30093-003

Ages: 2-12 Years Capacity: 60-65 Use Zone: 45' x 33' Fall Height: 5'

PS3-72321 Ages: 5-12 Years Capacity: 25-30 Use Zone: 41' x 29' Fall Height: 7

\$21,429

**\$25,281** \$50,562