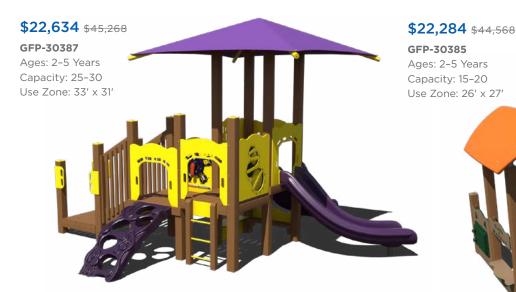

5-12 Years

**\$25,281** \$50,562



# \$20,074 \$40,147

Capacity: 20-25









PS3-72174 Ages: 5-12 Years Capacity: 30-35 Use Zone: 32' x 32' Want this without shade PS3-72174-1 \$21,429



Ages: 5-12 Years Capacity: 20-25 Use Zone: 35' x 30'



PS3-71954

Ages: 2-12 Years Capacity: 25-30 Use Zone: 37' x 26'

Want this without shade? PS3-71954-1 \$17,314











PS3-72628

\$14,012













\$13,680 \$27,360 PS3-72306 Ages: 2-5 Years Capacity: 20-25 Use Zone: 25' x 25' Want this without shade? PS3-72306-1 \$10,639



PS3-72625

Ages: 2-12 Years Capacity: 20-25 Use Zone: 30' x 31'

Want this without shade? PS3-72625-1 \$15,927

Visit us online at srpplayground.com/playground-equipment-sale

# \$22,759 \$45,517 GFP-30381 Ages: 5-12 Years Capacity: 20-25 Use Zone: 36' x 27'











Superior\*

RECREATIONAL PRODUCTS

A PLAYCORE Company

Carrollton, GA 30117 866.518.8120 sales@siibrands.com srpplayground.com

1050 Columbia Dr.

Find Your Local Sales Representative Visit srpplayground.com/find-a-rep