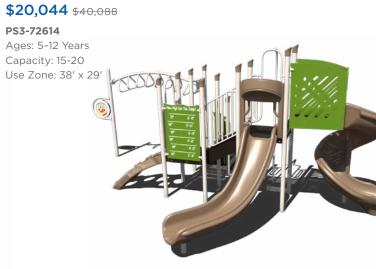

**UP TO** 

Playground Structures

Freestanding Equipment

## Ready to get started?

Visit srpplayground.com/find-a-rep to find your nearest sales representative.



**\$6,079** \$8,105

Inclusive Atom Spinner TFR0659XX

**\$3,198** \$4,264 Team Swing PLD0018XX



### **Sale Terms and Conditions**

### SALE DATES: MARCH 6 - JUNE 12, 2024

Warning! Installation over a hard surface such as concrete, asphalt, or packed earth may result in serious injury from falls.











**\$45,678** \$60,903



**\$48,574** \$64,766

RFX-30093-003

Ages: 2-12 Years Capacity: 60-65 Use Zone: 45' x 33'















PS3-72321 Ages: 5-12 Years

**\$25,281** \$50,562



# \$20,074 \$40,147

Capacity: 20-25









PS3-72174 Ages: 5-12 Years Capacity: 30-35 Use Zone: 32' x 32' Want this without shade PS3-72174-1 \$21,429



Ages: 5-12 Years Capacity: 20-25 Use Zone: 35' x 30'



PS3-71954

Ages: 2-12 Years Capacity: 25-30 Use Zone: 37' x 26'

Want this without shade? PS3-71954-1 \$17,314











PS3-72628

\$14,012













\$13,680 \$27,360 PS3-72306 Ages: 2-5 Years Capacity: 20-25 Use Zone: 25' x 25' Want this without shade? PS3-72306-1 \$10,639



PS3-72625

Ages: 2-12 Years Capacity: 20-25 Use Zone: 30' x 31'

Want this without shade? PS3-72625-1 \$15,927

Visit us online at srpplayground.com/playground-equipment-sale

# \$22,759 \$45,517 GFP-30381 Ages: 5-12 Years Capacity: 20-25 Use Zone: 36' x 27'











Superior\*

RECREATIONAL PRODUCTS

A PLAYCORE Company

Carrollton, GA 30117 8