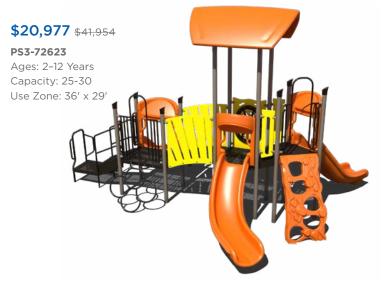

clusive Atom Spinner TFR0659XX

**\$3,198** \$4,264 Team Swing PLD0018XX



### **Sale Terms and Conditions**

### SALE DATES: MARCH 6 - JUNE 12, 2024

Warning! Installation over a hard surface such as concrete, asphalt, or packed earth may result in serious injury from falls.











**\$45,678** \$60,903



**\$48,574** \$64,766

RFX-30093-003

Ages: 2-12 Years Capacity: 60-65 Use Zone: 45' x 33'















PS3-72321 Ages: 5-12 Years

**\$25,281** \$50,562



# \$20,074 \$40,147

Capacity: 20-25









PS3-72174 Ages: 5-12 Years Capacity: 30-35 Use Zone: 32' x 32' Want this without shade PS3-72174-1 \$21,429



Ages: 5-12 Years Capacity: 20-25 Use Zone: 35' x 30'



PS3-71954

Ages: 2-12 Years Capacity: 25-30 Use Zone: 37' x 26'

Want this without shade? PS3-71954-1 \$17,314











PS3-72628

\$14,012













\$13,680 \$27,360 PS3-72306 Ages: 2-5 Years Capacity: 20-25 Use Zone: 25' x 25' Want this without shade? PS3-72306-1 \$10,639



PS3-72625

Ages: 2-12 Years Capacity: 20-25 Use Zone: 30' x 31'

Want this without shade? PS3-72625-1 \$15,927

Visit us online at srpplayground.com/playground-equipment-sale

# \$22,759 \$45,517 GFP-30381 Ages: 5-12 Years Capacity: 20-25 Use Zone: 36' x 27'











Superior\*

RECREATIONAL PRODUCTS

A PLAYCORE Company

Carrollton, GA 30117 866.518.8120 sales@siibrands.com srpplayground.com

1050 Columbia Dr.

Find Your Local Sales Representative Visit srpplayground.com/find-a-rep