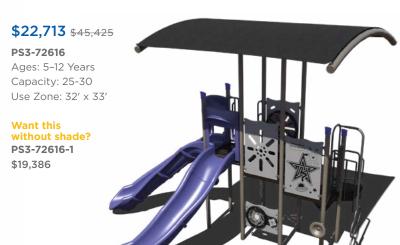

Ages: 2-12 Years Capacity: 25-30 Use Zone: 37' x 26'

Want this without shade? PS3-71954-1 \$17,314

PS3-72628

\$14,012

\$13,680 \$27,360 PS3-72306 Ages: 2-5 Years Capacity: 20-25 Use Zone: 25' x 25' Want this without shade? PS3-72306-1 \$10,639