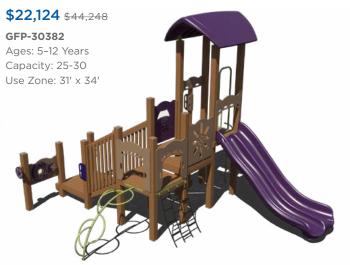

Ages: 5-12 Years

**\$25,281** \$50,562



# \$20,074 \$40,147

Capacity: 20-25









PS3-72174 Ages: 5-12 Years Capacity: 30-35 Use Zone: 32' x 32' Want this without shade PS3-72174-1 \$21,429



Ages: 5-12 Years Capacity: 20-25 Use Zone: 35' x 30'



PS3-71954

Ages: 2-12 Years Capacity: 25-30 Use Zone: 37' x 26'

Want this without shade? PS3-71954-1 \$17,314











PS3-72628

\$14,012













\$13,680 \$27,360 PS3-72306 Ages: 2-5 Years Capacity: 20-25 Use Zone: 25' x 25' Want this without shade? PS3-72306-1 \$10,639



PS3-72625

Ages: 2-12 Years Capacity: 20-25 Use Zone: 30' x 31'

Want this without shade? PS3-72625-1 \$15,927

Visit us online at srpplayground.com/playground-equipment-sale

# \$22,759 \$45,517 GFP-30381 Ages: 5-12 Years Capacity: 20-25 Use Zone: 36' x 27'











Superior\*

RECREATIONAL PRODUCTS

A PLAYCORE Company

Carrollton, GA 30117 866.518.8120 sales@siibrands.com srpplayground.com

1050 Columbia Dr.

Find Your Local Sales Representative Visit srpplayground.com/find-a-rep