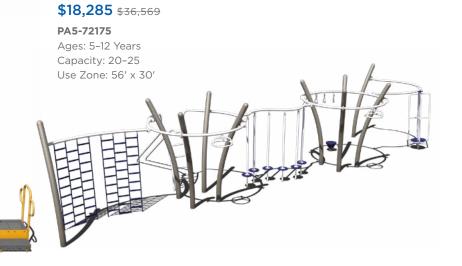

round Structures

Freestanding Equipment

## Ready to get started?

Visit srpplayground.com/find-a-rep to find your nearest sales representative.



**\$6,079** \$8,105

Inclusive Atom Spinner TFR0659XX

**\$3,198** \$4,264 Team Swing PLD0018XX



### **Sale Terms and Conditions**

### SALE DATES: MARCH 6 - JUNE 12, 2024

Warning! Installation over a hard surface such as concrete, asphalt, or packed earth may result in serious injury from falls.











**\$45,678** \$60,903



**\$48,574** \$64,766

RFX-30093-003

Ages: 2-12 Years Capacity: 60-65 Use Zone: 45' x 33'















PS3-72321 Ages: 5-12 Years

**\$25,281** \$50,562



# \$20,074 \$40,147

Capacity: 20-25









PS3-72174 Ages: 5-12 Years Capacity: 30-35 Use Zone: 32' x 32' Want this without shade PS3-72174-1 \$21,429



Ages: 5-12 Years Capacity: 20-25 Use Zone: 35' x 30'



PS3-71954

Ages: 2-12 Years Capacity: 25-30 Use Zone: 37' x 26'

Want this without shade? PS3-71954-1 \$17,314











PS3-72628

\$14,012













\$13,680 \$27,360 PS3-72306 Ages: 2-5 Years Capacity: 20-25 Use Zone: 25' x 25' Want this without shade? PS3-72306-1 \$10,639



PS3-72625

Ages: 2-12 Years Capacity: 20-25 Use Zone: 30' x 31'

Want this without shade? PS3-72625-1 \$15,927

Visit us online at srpplayground.com/playground-equipment-sale

# \$22,759 \$45,517 GFP-30381 Ages: 5-12 Years Capacity: 20-25 Use Zone: 36' x 27'











Superior\*

RECREATIONAL PRODUCTS

A PLAYCORE Company

Carrollton, GA 30117 866.518.8120 sales@siibrands.com srpplayground.com

1050 Columbia Dr.

Find Your Local Sales Representative Visi