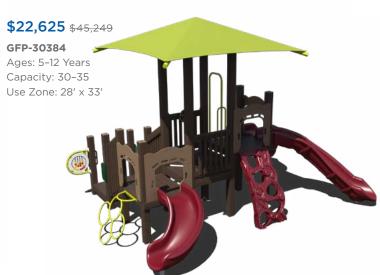

: 5-12 Years

**\$25,281** \$50,562



# \$20,074 \$40,147

Capacity: 20-25









PS3-72174 Ages: 5-12 Years Capacity: 30-35 Use Zone: 32' x 32' Want this without shade PS3-72174-1 \$21,429



Ages: 5-12 Years Capacity: 20-25 Use Zone: 35' x 30'



PS3-71954

Ages: 2-12 Years Capacity: 25-30 Use Zone: 37' x 26'

Want this without shade? PS3-71954-1 \$17,314











PS3-72628

\$14,012













\$13,680 \$27,360 PS3-72306 Ages: 2-5 Years Capacity: 20-25 Use Zone: 25' x 25' Want this without shade? PS3-72306-1 \$10,639



PS3-72625

Ages: 2-12 Years Capacity: 20-25 Use Zone: 30' x 31'

Want this without shade? PS3-72625-1 \$15,927

Visit us online at srpplayground.com/playground-equipment-sale

# \$22,759 \$45,517 GFP-30381 Ages: 5-12 Years Capacity: 20-25 Use Zone: 36' x 27'











Superior\*

RECREATIONAL PRODUCTS

A PLAYCORE Company

Carrollton, GA 30117 866.518.8120 sales@siibrands.com srpplayground.com

1050 Columbia Dr.

Find Your Local Sales Representative Visit srpplayground.com/find-a-rep