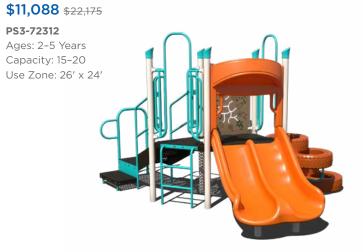

ive Atom Spinner TFR0659XX

**\$3,198** \$4,264 Team Swing PLD0018XX



### **Sale Terms and Conditions**

### SALE DATES: MARCH 6 - JUNE 12, 2024

Warning! Installation over a hard surface such as concrete, asphalt, or packed earth may result in serious injury from falls.











**\$45,678** \$60,903



**\$48,574** \$64,766

RFX-30093-003

Ages: 2-12 Years Capacity: 60-65 Use Zone: 45' x 33'















PS3-72321 Ages: 5-12 Years

**\$25,281** \$50,562



# \$20,074 \$40,147

Capacity: 20-25









PS3-72174 Ages: 5-12 Years Capacity: 30-35 Use Zone: 32' x 32' Want this without shade PS3-72174-1 \$21,429



Ages: 5-12 Years Capacity: 20-25 Use Zone: 35' x 30'



PS3-71954

Ages: 2-12 Years Capacity: 25-30 Use Zone: 37' x 26'

Want this without shade? PS3-71954-1 \$17,314











PS3-72628

\$14,012













\$13,680 \$27,360 PS3-72306 Ages: 2-5 Years Capacity: 20-25 Use Zone: 25' x 25' Want this without shade? PS3-72306-1 \$10,639



PS3-72625

Ages: 2-12 Years Capacity: 20-25 Use Zone: 30' x 31'

Want this without shade? PS3-72625-1 \$15,927

Visit us online at srpplayground.com/playground-equipment-sale

# \$22,759 \$45,517 GFP-30381 Ages: 5-12 Years Capacity: 20-25 Use Zone: 36' x 27'











Superior\*

RECREATIONAL PRODUCTS

A PLAYCORE Company

Carrollton, GA 30117 866.518.8120 sales@siibrands.com srpplayground.com

1050 Columbia Dr.

Find Your Local Sales Representative Visit srpplayground.com/find-a-rep