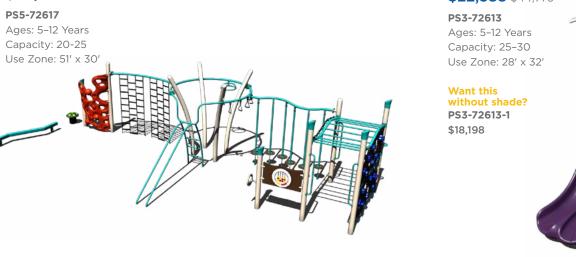

# \$20,074 \$40,147

Capacity: 20-25

PS3-72174 Ages: 5-12 Years Capacity: 30-35 Use Zone: 32' x 32' Want this without shade PS3-72174-1 \$21,429

Ages: 5-12 Years Capacity: 20-25 Use Zone: 35' x 30'

PS3-71954