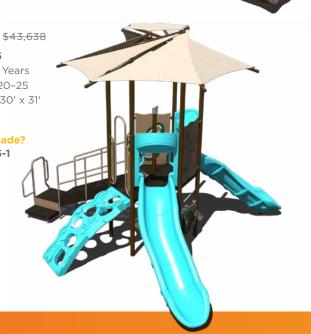

98** \$4,264 Team Swing PLD0018XX



### **Sale Terms and Conditions**

### SALE DATES: MARCH 6 - JUNE 12, 2024

Warning! Installation over a hard surface such as concrete, asphalt, or packed earth may result in serious injury from falls.











**\$45,678** \$60,903



**\$48,574** \$64,766

RFX-30093-003

Ages: 2-12 Years Capacity: 60-65 Use Zone: 45' x 33'















PS3-72321 Ages: 5-12 Years

**\$25,281** \$50,562



# \$20,074 \$40,147

Capacity: 20-25









PS3-72174 Ages: 5-12 Years Capacity: 30-35 Use Zone: 32' x 32' Want this without shade PS3-72174-1 \$21,429



Ages: 5-12 Years Capacity: 20-25 Use Zone: 35' x 30'



PS3-71954

Ages: 2-12 Years Capacity: 25-30 Use Zone: 37' x 26'

Want this without shade? PS3-71954-1 \$17,314











PS3-72628

\$14,012













\$13,680 \$27,360 PS3-72306 Ages: 2-5 Years Capacity: 20-25 Use Zone: 25' x 25' Want this without shade? PS3-72306-1 \$10,639



PS3-72625

Ages: 2-12 Years Capacity: 20-25 Use Zone: 30' x 31'

Want this without shade? PS3-72625-1 \$15,927

Visit us online at srpplayground.com/playground-equipment-sale

# \$22,759 \$45,517 GFP-30381 Ages: 5-12 Years Capacity: 20-25 Use Zone: 36' x 27'











Superior\*

RECREATIONAL PRODUCTS

A PLAYCORE Company

Carrollton, GA 30117 866.518.8120 sales@siibrands.com srpplayground.com

1050 Columbia Dr.

Find Your Local Sales Representative Visit srpplayground.com/find-a-rep