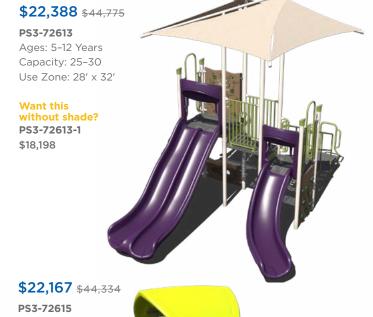

**UP TO** 

Playground Structures

Freestanding Equipment

## Ready to get started?

Visit srpplayground.com/find-a-rep to find your nearest sales representative.



**\$6,079** \$8,105

Inclusive Atom Spinner TFR0659XX

**\$3,198** \$4,264 Team Swing PLD0018XX



### **Sale Terms and Conditions**

### SALE DATES: MARCH 6 - JUNE 12, 2024

Warning! Installation over a hard surface such as concrete, asphalt, or packed earth may result in serious injury from falls.











**\$45,678** \$60,903



**\$48,574** \$64,766

RFX-30093-003

Ages: 2-12 Years Capacity: 60-65 Use Zone: 45' x 33'















PS3-72321 Ages: 5-12 Years

**\$25,281** \$50,562



# \$20,074 \$40,147

Capacity: 20-25









PS3-72174 Ages: 5-12 Years Capacity: 30-35 Use Zone: 32' x 32' Want this without shade PS3-72174-1 \$21,429



Ages: 5-12 Years Capacity: 20-25 Use Zone: 35' x 30'



PS3-71954

Ages: 2-12 Years Capacity: 25-30 Use Zone: 37' x 26'

Want this without shade? PS3-71954-1 \$17,314











PS3-72628

\$14,012













\$13,680 \$27,360 PS3-72306 Ages: 2-5 Years Capacity: 20-25 Use Zone: 25' x 25' Want this without shade? PS3-72306-1 \$10,639



PS3-72625

Ages: 2-12 Years Capacity: 20-25 Use Zone: 30' x 31'

Want this without shade? PS3-72625-1 \$15,927

Visit us online at srpplayground.com/playground-equipment-sale

# \$22,759 \$45,517 GFP-30381 Ages: 5-12 Years Capacity: 20-25 Use Zone: 36' x 27'











Superior\*

RECREATIONAL PRODUCTS

A PLAYCORE Company

Carrollton, GA 30117