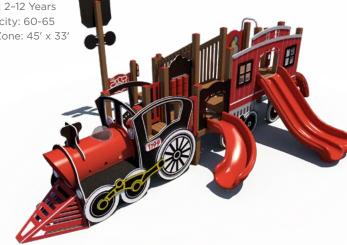

RFX-30093-003

Ages: 2-12 Years Capacity: 60-65 Use Zone: 45' x 33'

PS3-72321 Ages: 5-12 Years

**\$25,281** \$50,562