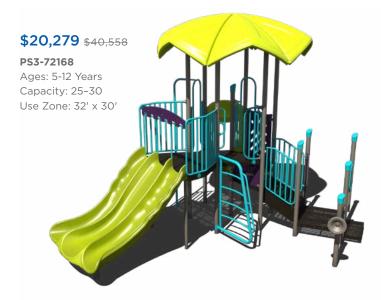

# \$20,074 \$40,147

Capacity: 20-25

PS3-72174 Ages: 5-12 Years Capacity: 30-35 Use Zone: 32' x 32' Want this without shade PS3-72174-1 \$21,429

Ages: 5-12 Years Capacity: 20-25 Use Zone: 35' x 30'

PS3-71954