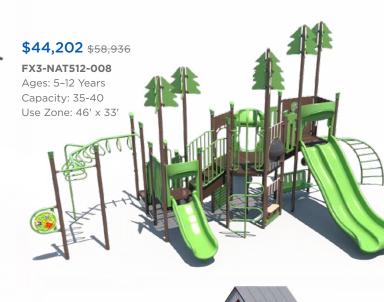

**UP TO** 

Playground Structures

Freestanding Equipment

## Ready to get started?

Visit srpplayground.com/find-a-rep to find your nearest sales representative.



**\$6,079** \$8,105

Inclusive Atom Spinner TFR0659XX

**\$3,198** \$4,264 Team Swing PLD0018XX



### **Sale Terms and Conditions**

### SALE DATES: MARCH 6 - JUNE 12, 2024

Warning! Installation over a hard surface such as concrete, asphalt, or packed earth may result in serious injury from falls.











**\$45,678** \$60,903



**\$48,574** \$64,766

RFX-30093-003

Ages: 2-12 Years Capacity: 60-65 Use Zone: 45' x 33'















PS3-72321 Ages: 5-12 Years

**\$25,281** \$50,562



# \$20,074 \$40,147

Capacity: 20-25









PS3-72174 Ages: 5-12 Years Capacity: 30-35 Use Zone: 32' x 32' Want this without shade PS3-72174-1 \$21,429



Ages: 5-12 Years Capacity: 20-25 Use Zone: 35' x 30'



PS3-71954

Ages: 2-12 Years Capacity: 25-30 Use Zone: 37' x 26'

Want this without shade? PS3-71954-1 \$17,314











PS3-72628

\$14,012













\$13,680 \$27,360 PS3-72306 Ages: 2-5 Years Capacity: 20-25 Use Zone: 25' x 25' Want this without shade? PS3-72306-1 \$10,639



PS3-72625

Ages: 2-12 Years Capacity: 20-25 Use Zone: 30' x 31'

Want this without shade? PS3-72625-1 \$15,927

Vis