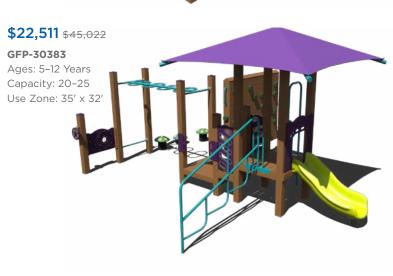

es: 5-12 Years

**\$25,281** \$50,562



# \$20,074 \$40,147

Capacity: 20-25









PS3-72174 Ages: 5-12 Years Capacity: 30-35 Use Zone: 32' x 32' Want this without shade PS3-72174-1 \$21,429



Ages: 5-12 Years Capacity: 20-25 Use Zone: 35' x 30'



PS3-71954

Ages: 2-12 Years Capacity: 25-30 Use Zone: 37' x 26'

Want this without shade? PS3-71954-1 \$17,314











PS3-72628

\$14,012













\$13,680 \$27,360 PS3-72306 Ages: 2-5 Years Capacity: 20-25 Use Zone: 25' x 25' Want this without shade? PS3-72306-1 \$10,639



PS3-72625

Ages: 2-12 Years Capacity: 20-25 Use Zone: 30' x 31'

Want this without shade? PS3-72625-1 \$15,927

Visit us online at srpplayground.com/playground-equipment-sale

# \$22,759 \$45,517 GFP-30381 Ages: 5-12 Years Capacity: 20-25 Use Zone: 36' x 27'











Superior\*

RECREATIONAL PRODUCTS

A PLAYCORE Company

Carrollton, GA 30117 866.518.8120 sales@siibrands.com srpplayground.com

1050 Columbia Dr.

Find Your Local Sales Representative Visit srpplayground.com/find-a-rep