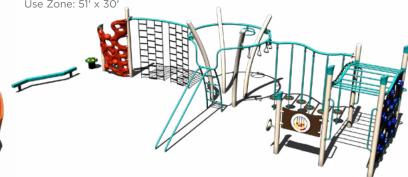

# \$20,074 \$40,147

Capacity: 20-25

PS3-72174 Ages: 5-12 Years Capacity: 30-35 Use Zone: 32' x 32' Want this without shade PS3-72174-1 \$21,429

Ages: 5-12 Years Capacity: 20-25 Use Zone: 35' x 30'

PS3-71954