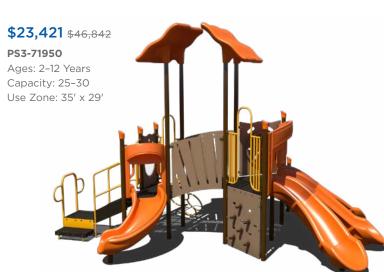

X

**\$3,198** \$4,264 Team Swing PLD0018XX



### **Sale Terms and Conditions**

### SALE DATES: MARCH 6 - JUNE 12, 2024

Warning! Installation over a hard surface such as concrete, asphalt, or packed earth may result in serious injury from falls.











**\$45,678** \$60,903



**\$48,574** \$64,766

RFX-30093-003

Ages: 2-12 Years Capacity: 60-65 Use Zone: 45' x 33'















PS3-72321 Ages: 5-12 Years

**\$25,281** \$50,562



# \$20,074 \$40,147

Capacity: 20-25









PS3-72174 Ages: 5-12 Years Capacity: 30-35 Use Zone: 32' x 32' Want this without shade PS3-72174-1 \$21,429



Ages: 5-12 Years Capacity: 20-25 Use Zone: 35' x 30'



PS3-71954

Ages: 2-12 Years Capacity: 25-30 Use Zone: 37' x 26'

Want this without shade? PS3-71954-1 \$17,314











PS3-72628

\$14,012













\$13,680 \$27,360 PS3-72306 Ages: 2-5 Years Capacity: 20-25 Use Zone: 25' x 25' Want this without shade? PS3-72306-1 \$10,639



PS3-72625

Ages: 2-12 Years Capacity: 20-25 Use Zone: 30' x 31'

Want this without shade? PS3-72625-1 \$15,927

Visit us online at srpplayground.com/playground-equipment-sale

# \$22,759 \$45,517 GFP-30381 Ages: 5-12 Years Capacity: 20-25 Use Zone: 36' x 27'











Superior\*

RECREATIONAL PRODUCTS

A PLAYCORE Company

Carrollton, GA 30117 866.518.8120 sales@siibrands.com srpplayground.com

1050 Columbia Dr.

Find Your Local Sales Representative Visit srpplayground.com/find-a-rep