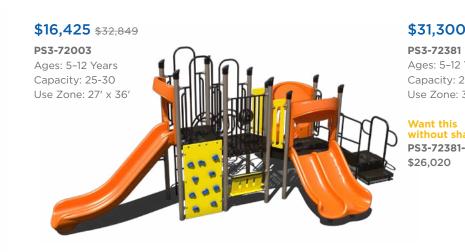

**UP TO** 

Playground Structures

Freestanding Equipment

## Ready to get started?

Visit srpplayground.com/find-a-rep to find your nearest sales representative.



**\$6,079** \$8,105

Inclusive Atom Spinner TFR0659XX

**\$3,198** \$4,264 Team Swing PLD0018XX



### **Sale Terms and Conditions**

### SALE DATES: MARCH 6 - JUNE 12, 2024

Warning! Installation over a hard surface such as concrete, asphalt, or packed earth may result in serious injury from falls.











**\$45,678** \$60,903



**\$48,574** \$64,766

RFX-30093-003

Ages: 2-12 Years Capacity: 60-65 Use Zone: 45' x 33'















PS3-72321 Ages: 5-12 Years

**\$25,281** \$50,562



# \$20,074 \$40,147

Capacity: 20-25









PS3-72174 Ages: 5-12 Years Capacity: 30-35 Use Zone: 32' x 32' Want this without shade PS3-72174-1 \$21,429



Ages: 5-12 Years Capacity: 20-25 Use Zone: 35' x 30'



PS3-71954

Ages: 2-12 Years Capacity: 25-30 Use Zone: 37' x 26'

Want this without shade? PS3-71954-1 \$17,314











PS3-72628

\$14,012













\$13,680 \$27,360 PS3-72306 Ages: 2-5 Years Capacity: 20-25 Use Zone: 25' x 25' Want this without shade? PS3-72306-1 \$10,639



PS3-72625

Ages: 2-12 Years Capacity: 20-25 Use Zone: 30' x 31'

Want this without shade? PS3-72625-1 \$15,927

Visit us online at srpplayground.com/playground-equipment-sale

# \$22,759 \$45,517 GFP-30381 Ages: 5-12 Years Capacity: 20-25 Use Z