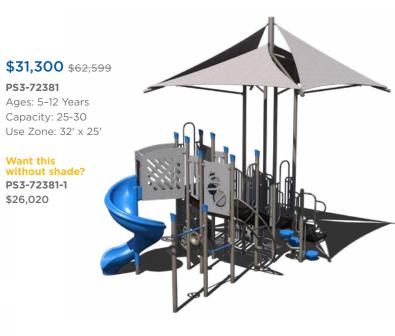

RFX-30093-003

Ages: 2-12 Years Capacity: 60-65 Use Zone: 45' x 33'

PS3-72321 Ages: 5-12 Years

**\$25,281** \$50,562