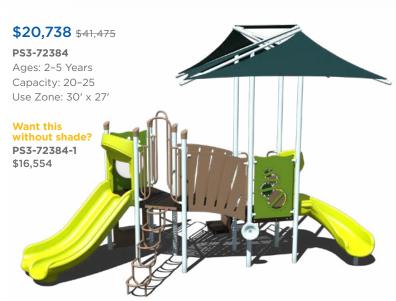

ation over a hard surface such as concrete, asphalt, or packed earth may result in serious injury from falls.











**\$45,678** \$60,903



**\$48,574** \$64,766

RFX-30093-003

Ages: 2-12 Years Capacity: 60-65 Use Zone: 45' x 33'















PS3-72321 Ages: 5-12 Years

**\$25,281** \$50,562



# \$20,074 \$40,147

Capacity: 20-25









PS3-72174 Ages: 5-12 Years Capacity: 30-35 Use Zone: 32' x 32' Want this without shade PS3-72174-1 \$21,429



Ages: 5-12 Years Capacity: 20-25 Use Zone: 35' x 30'



PS3-71954

Ages: 2-12 Years Capacity: 25-30 Use Zone: 37' x 26'

Want this without shade? PS3-71954-1 \$17,314











PS3-72628

\$14,012













\$13,680 \$27,360 PS3-72306 Ages: 2-5 Years Capacity: 20-25 Use Zone: 25' x 25' Want this without shade? PS3-72306-1 \$10,639



PS3-72625

Ages: 2-12 Years Capacity: 20-25 Use Zone: 30' x 31'

Want this without shade? PS3-72625-1 \$15,927

Visit us online at srpplayground.com/playground-equipment-sale

# \$22,759 \$45,517 GFP-30381 Ages: 5-12 Years Capacity: 20-25 Use Zone: 36' x 27'











Superior\*

RECREATIONAL PRODUCTS

A PLAYCORE Company

Carrollton, GA 30117 866.518.8120 sales@siibrands.com srpplayground.com

1050 Columbia Dr.

Find Your Local Sales Representative Visit srpplayground.com/find-a-rep