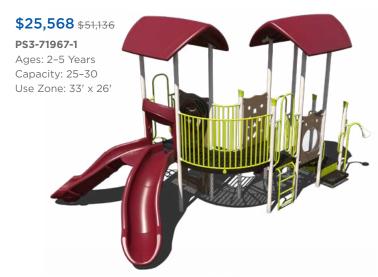

*\$3,198** \$4,264 Team Swing PLD0018XX



### **Sale Terms and Conditions**

### SALE DATES: MARCH 6 - JUNE 12, 2024

Warning! Installation over a hard surface such as concrete, asphalt, or packed earth may result in serious injury from falls.











**\$45,678** \$60,903



**\$48,574** \$64,766

RFX-30093-003

Ages: 2-12 Years Capacity: 60-65 Use Zone: 45' x 33'















PS3-72321 Ages: 5-12 Years

**\$25,281** \$50,562



# \$20,074 \$40,147

Capacity: 20-25









PS3-72174 Ages: 5-12 Years Capacity: 30-35 Use Zone: 32' x 32' Want this without shade PS3-72174-1 \$21,429



Ages: 5-12 Years Capacity: 20-25 Use Zone: 35' x 30'



PS3-71954

Ages: 2-12 Years Capacity: 25-30 Use Zone: 37' x 26'

Want this without shade? PS3-71954-1 \$17,314











PS3-72628

\$14,012













\$13,680 \$27,360 PS3-72306 Ages: 2-5 Years Capacity: 20-25 Use Zone: 25' x 25' Want this without shade? PS3-72306-1 \$10,639



PS3-72625

Ages: 2-12 Years Capacity: 20-25 Use Zone: 30' x 31'

Want this without shade? PS3-72625-1 \$15,927

Visit us online at srpplayground.com/playground-equipment-sale

# \$22,759 \$45,517 GFP-30381 Ages: 5-12 Years Capacity: 20-25 Use Zone: 36' x 27'











Superior\*

RECREATIONAL PRODUCTS

A PLAYCORE Company

Carrollton, GA 30117 866.518.8120 sales@siibrands.com srpplayground.com

1050 Columbia Dr.

Find Your Local Sales Representative Visit srpplayground.com/find-a-rep