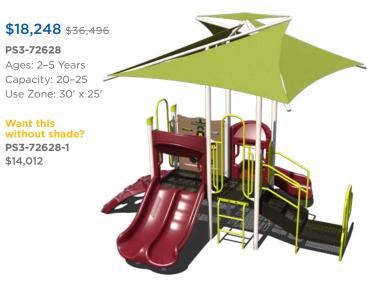

Ages: 2-12 Years Capacity: 25-30 Use Zone: 37' x 26'

Want this without shade? PS3-71954-1 \$17,314

PS3-72628

\$14,012

\$13,680 \$27,360 PS3-72306 Ages: 2-5 Years Capacity: 20-25 Use Zone: 25' x 25' Want this without shade? PS3-72306-1 \$10,639