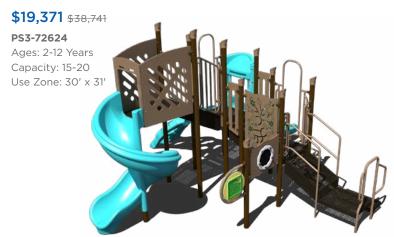

usive Atom Spinner TFR0659XX

**\$3,198** \$4,264 Team Swing PLD0018XX



### **Sale Terms and Conditions**

### SALE DATES: MARCH 6 - JUNE 12, 2024

Warning! Installation over a hard surface such as concrete, asphalt, or packed earth may result in serious injury from falls.











**\$45,678** \$60,903



**\$48,574** \$64,766

RFX-30093-003

Ages: 2-12 Years Capacity: 60-65 Use Zone: 45' x 33'















PS3-72321 Ages: 5-12 Years

**\$25,281** \$50,562



# \$20,074 \$40,147

Capacity: 20-25









PS3-72174 Ages: 5-12 Years Capacity: 30-35 Use Zone: 32' x 32' Want this without shade PS3-72174-1 \$21,429



Ages: 5-12 Years Capacity: 20-25 Use Zone: 35' x 30'



PS3-71954

Ages: 2-12 Years Capacity: 25-30 Use Zone: 37' x 26'

Want this without shade? PS3-71954-1 \$17,314











PS3-72628

\$14,012













\$13,680 \$27,360 PS3-72306 Ages: 2-5 Years Capacity: 20-25 Use Zone: 25' x 25' Want this without shade? PS3-72306-1 \$10,639



PS3-72625

Ages: 2-12 Years Capacity: 20-25 Use Zone: 30' x 31'

Want this without shade? PS3-72625-1 \$15,927

Visit us online at srpplayground.com/playground-equipment-sale

# \$22,759 \$45,517 GFP-30381 Ages: 5-12 Years Capacity: 20-25 Use Zone: 36' x 27'











Superior\*

RECREATIONAL PRODUCTS

A PLAYCORE Company

Carrollton, GA 30117 866.518.8120 sales@siibrands.com srpplayground.com

1050 Columbia Dr.

Find Your Local Sales Representative Visit srpplayground.com/find-a-rep