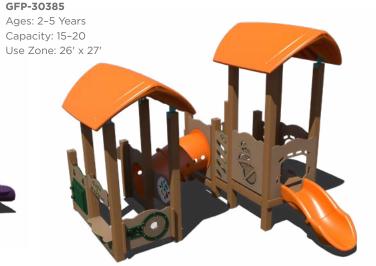

12 Years

**\$25,281** \$50,562



# \$20,074 \$40,147

Capacity: 20-25









PS3-72174 Ages: 5-12 Years Capacity: 30-35 Use Zone: 32' x 32' Want this without shade PS3-72174-1 \$21,429



Ages: 5-12 Years Capacity: 20-25 Use Zone: 35' x 30'



PS3-71954

Ages: 2-12 Years Capacity: 25-30 Use Zone: 37' x 26'

Want this without shade? PS3-71954-1 \$17,314











PS3-72628

\$14,012













\$13,680 \$27,360 PS3-72306 Ages: 2-5 Years Capacity: 20-25 Use Zone: 25' x 25' Want this without shade? PS3-72306-1 \$10,639



PS3-72625

Ages: 2-12 Years Capacity: 20-25 Use Zone: 30' x 31'

Want this without shade? PS3-72625-1 \$15,927

Visit us online at srpplayground.com/playground-equipment-sale

# \$22,759 \$45,517 GFP-30381 Ages: 5-12 Years Capacity: 20-25 Use Zone: 36' x 27'











Superior\*

RECREATIONAL PRODUCTS

A PLAYCORE Company

Carrollton, GA 30117 866.518.8120 sales@siibrands.com srpplayground.com

1050 Columbia Dr.

Find Your Local Sales Representative Visit srpplayground.com/find-a-rep