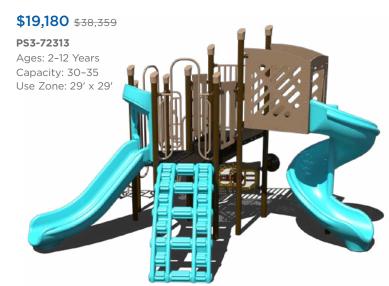

,198** \$4,264 Team Swing PLD0018XX



### **Sale Terms and Conditions**

### SALE DATES: MARCH 6 - JUNE 12, 2024

Warning! Installation over a hard surface such as concrete, asphalt, or packed earth may result in serious injury from falls.











**\$45,678** \$60,903



**\$48,574** \$64,766

RFX-30093-003

Ages: 2-12 Years Capacity: 60-65 Use Zone: 45' x 33'















PS3-72321 Ages: 5-12 Years

**\$25,281** \$50,562



# \$20,074 \$40,147

Capacity: 20-25









PS3-72174 Ages: 5-12 Years Capacity: 30-35 Use Zone: 32' x 32' Want this without shade PS3-72174-1 \$21,429



Ages: 5-12 Years Capacity: 20-25 Use Zone: 35' x 30'



PS3-71954

Ages: 2-12 Years Capacity: 25-30 Use Zone: 37' x 26'

Want this without shade? PS3-71954-1 \$17,314











PS3-72628

\$14,012













\$13,680 \$27,360 PS3-72306 Ages: 2-5 Years Capacity: 20-25 Use Zone: 25' x 25' Want this without shade? PS3-72306-1 \$10,639



PS3-72625

Ages: 2-12 Years Capacity: 20-25 Use Zone: 30' x 31'

Want this without shade? PS3-72625-1 \$15,927

Visit us online at srpplayground.com/playground-equipment-sale

# \$22,759 \$45,517 GFP-30381 Ages: 5-12 Years Capacity: 20-25 Use Zone: 36' x 27'











Superior\*

RECREATIONAL PRODUCTS

A PLAYCORE Company

Carrollton, GA 30117 866.518.8120 sales@siibrands.com srpplayground.com

1050 Columbia Dr.

Find Your Local Sales Representative Visit srpplayground.com/find-a-rep