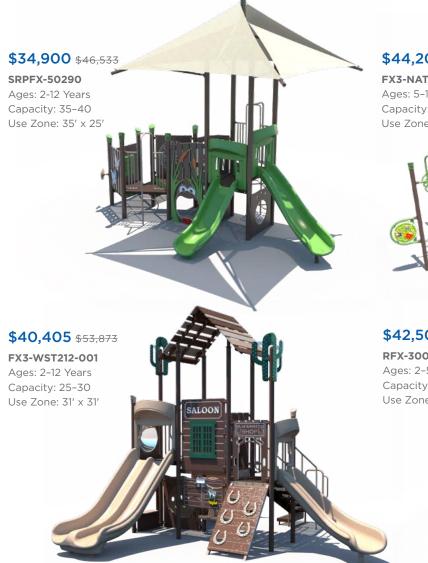

**UP TO** 

Playground Structures

Freestanding Equipment

## Ready to get started?

Visit srpplayground.com/find-a-rep to find your nearest sales representative.



**\$6,079** \$8,105

Inclusive Atom Spinner TFR0659XX

**\$3,198** \$4,264 Team Swing PLD0018XX



### **Sale Terms and Conditions**

### SALE DATES: MARCH 6 - JUNE 12, 2024

Warning! Installation over a hard surface such as concrete, asphalt, or packed earth may result in serious injury from falls.











**\$45,678** \$60,903



**\$48,574** \$64,766

RFX-30093-003

Ages: 2-12 Years Capacity: 60-65 Use Zone: 45' x 33'















PS3-72321 Ages: 5-12 Years

**\$25,281** \$50,562



# \$20,074 \$40,147

Capacity: 20-25









PS3-72174 Ages: 5-12 Years Capacity: 30-35 Use Zone: 32' x 32' Want this without shade PS3-72174-1 \$21,429



Ages: 5-12 Years Capacity: 20-25 Use Zone: 35' x 30'



PS3-71954

Ages: 2-12 Years Capacity: 25-30 Use Zone: 37' x 26'

Want this without shade? PS3-71954-1 \$17,314











PS3-72628

\$14,012













\$13,680 \$27,360 PS3-72306 Ages: 2-5 Years Capacity: 20-25 Use Zone: 25' x 25' Want this without shade? PS3-72306-1 \$10,639



PS3-72625

Ages: 2-12 Years Capacity: 20-25 Use Zone: 30' x 31'

Want this without shade? PS3-72625-1 \$15,927

V