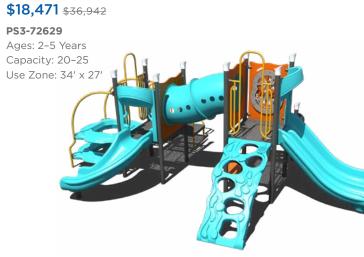

e Atom Spinner TFR0659XX

**\$3,198** \$4,264 Team Swing PLD0018XX



### **Sale Terms and Conditions**

### SALE DATES: MARCH 6 - JUNE 12, 2024

Warning! Installation over a hard surface such as concrete, asphalt, or packed earth may result in serious injury from falls.











**\$45,678** \$60,903



**\$48,574** \$64,766

RFX-30093-003

Ages: 2-12 Years Capacity: 60-65 Use Zone: 45' x 33'















PS3-72321 Ages: 5-12 Years

**\$25,281** \$50,562



# \$20,074 \$40,147

Capacity: 20-25









PS3-72174 Ages: 5-12 Years Capacity: 30-35 Use Zone: 32' x 32' Want this without shade PS3-72174-1 \$21,429



Ages: 5-12 Years Capacity: 20-25 Use Zone: 35' x 30'



PS3-71954

Ages: 2-12 Years Capacity: 25-30 Use Zone: 37' x 26'

Want this without shade? PS3-71954-1 \$17,314











PS3-72628

\$14,012













\$13,680 \$27,360 PS3-72306 Ages: 2-5 Years Capacity: 20-25 Use Zone: 25' x 25' Want this without shade? PS3-72306-1 \$10,639



PS3-72625

Ages: 2-12 Years Capacity: 20-25 Use Zone: 30' x 31'

Want this without shade? PS3-72625-1 \$15,927

Visit us online at srpplayground.com/playground-equipment-sale

# \$22,759 \$45,517 GFP-30381 Ages: 5-12 Years Capacity: 20-25 Use Zone: 36' x 27'











Superior\*

RECREATIONAL PRODUCTS

A PLAYCORE Company

Carrollton, GA 30117 866.518.8120 sales@siibrands.com srpplayground.com

1050 Columbia Dr.

Find Your Local Sales Representative Visit srpplayground.com/find-a-rep