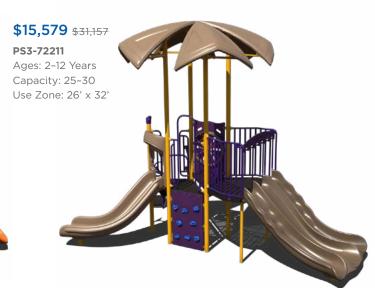

**\$3,198** \$4,264 Team Swing PLD0018XX



### **Sale Terms and Conditions**

### SALE DATES: MARCH 6 - JUNE 12, 2024

Warning! Installation over a hard surface such as concrete, asphalt, or packed earth may result in serious injury from falls.











**\$45,678** \$60,903



**\$48,574** \$64,766

RFX-30093-003

Ages: 2-12 Years Capacity: 60-65 Use Zone: 45' x 33'















PS3-72321 Ages: 5-12 Years

**\$25,281** \$50,562



# \$20,074 \$40,147

Capacity: 20-25









PS3-72174 Ages: 5-12 Years Capacity: 30-35 Use Zone: 32' x 32' Want this without shade PS3-72174-1 \$21,429



Ages: 5-12 Years Capacity: 20-25 Use Zone: 35' x 30'



PS3-71954

Ages: 2-12 Years Capacity: 25-30 Use Zone: 37' x 26'

Want this without shade? PS3-71954-1 \$17,314











PS3-72628

\$14,012













\$13,680 \$27,360 PS3-72306 Ages: 2-5 Years Capacity: 20-25 Use Zone: 25' x 25' Want this without shade? PS3-72306-1 \$10,639



PS3-72625

Ages: 2-12 Years Capacity: 20-25 Use Zone: 30' x 31'

Want this without shade? PS3-72625-1 \$15,927

Visit us online at srpplayground.com/playground-equipment-sale

# \$22,759 \$45,517 GFP-30381 Ages: 5-12 Years Capacity: 20-25 Use Zone: 36' x 27'











Superior\*

RECREATIONAL PRODUCTS

A PLAYCORE Company

Carrollton, GA 30117 866.518.8120 sales@siibrands.com srpplayground.com

1050 Columbia Dr.

Find Your Local Sales Representative Visit srpplayground.com/find-a-rep