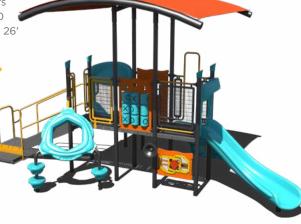

Ages: 2-12 Years Capacity: 25-30 Use Zone: 37' x 26'

Want this without shade? PS3-71954-1 \$17,314

PS3-72628

\$14,012

\$13,680 \$27,360 PS3-72306 Ages: 2-5 Years Capacity: 20-25 Use Zone: 25' x 25' Want this without shade? PS3-72306-1 \$10,639