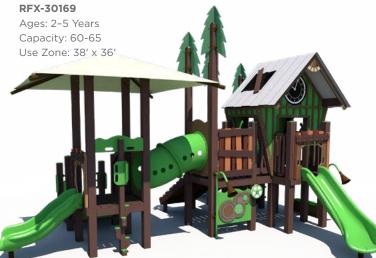

**UP TO** 

Playground Structures

Freestanding Equipment

## Ready to get started?

Visit srpplayground.com/find-a-rep to find your nearest sales representative.



**\$6,079** \$8,105

Inclusive Atom Spinner TFR0659XX

**\$3,198** \$4,264 Team Swing PLD0018XX



### **Sale Terms and Conditions**

### SALE DATES: MARCH 6 - JUNE 12, 2024

Warning! Installation over a hard surface such as concrete, asphalt, or packed earth may result in serious injury from falls.











**\$45,678** \$60,903



**\$48,574** \$64,766

RFX-30093-003

Ages: 2-12 Years Capacity: 60-65 Use Zone: 45' x 33'















PS3-72321 Ages: 5-12 Years

**\$25,281** \$50,562



# \$20,074 \$40,147

Capacity: 20-25









PS3-72174 Ages: 5-12 Years Capacity: 30-35 Use Zone: 32' x 32' Want this without shade PS3-72174-1 \$21,429



Ages: 5-12 Years Capacity: 20-25 Use Zone: 35' x 30'



PS3-71954

Ages: 2-12 Years Capacity: 25-30 Use Zone: 37' x 26'

Want this without shade? PS3-71954-1 \$17,314











PS3-72628

\$14,012













\$13,680 \$27,360 PS3-72306 Ages: 2-5 Years Capacity: 20-25 Use Zone: 25' x 25' Want this without shade? PS3-72306-1 \$10,639



PS3-72625

Ages: 2-12 Years Capacity: 20-25 Use Zone: 30' x 31'

Want this without shade? PS3-72625-1 \$15,927

Visit us online at srpplaygrou