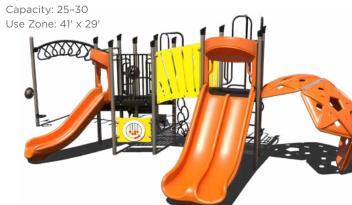

# \$20,074 \$40,147

Capacity: 20-25

PS3-72174 Ages: 5-12 Years Capacity: 30-35 Use Zone: 32' x 32' Want this without shade PS3-72174-1 \$21,429

Ages: 5-12 Years Capacity: 20-25 Use Zone: 35' x 30'

PS3-71954