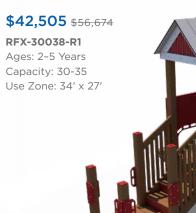

**UP TO** 

Playground Structures

Freestanding Equipment

## Ready to get started?

Visit srpplayground.com/find-a-rep to find your nearest sales representative.



**\$6,079** \$8,105

Inclusive Atom Spinner TFR0659XX

**\$3,198** \$4,264 Team Swing PLD0018XX



### **Sale Terms and Conditions**

### SALE DATES: MARCH 6 - JUNE 12, 2024

Warning! Installation over a hard surface such as concrete, asphalt, or packed earth may result in serious injury from falls.











**\$45,678** \$60,903



**\$48,574** \$64,766

RFX-30093-003

Ages: 2-12 Years Capacity: 60-65 Use Zone: 45' x 33'















PS3-72321 Ages: 5-12 Years

**\$25,281** \$50,562



# \$20,074 \$40,147

Capacity: 20-25









PS3-72174 Ages: 5-12 Years Capacity: 30-35 Use Zone: 32' x 32' Want this without shade PS3-72174-1 \$21,429



Ages: 5-12 Years Capacity: 20-25 Use Zone: 35' x 30'



PS3-71954

Ages: 2-12 Years Capacity: 25-30 Use Zone: 37' x 26'

Want this without shade? PS3-71954-1 \$17,314











PS3-72628

\$14,012













\$13,680 \$27,360 PS3-72306 Ages: 2-5 Years Capacity: 20-25 Use Zone: 25' x 25' Want this without shade? PS3-72306-1 \$10,639



PS3-72625

Ages: 2-12 Years Capacity: 20-25 Use Zone: 30' x 31'

Want this without shade? PS3-72625-1 \$15,927

Visit