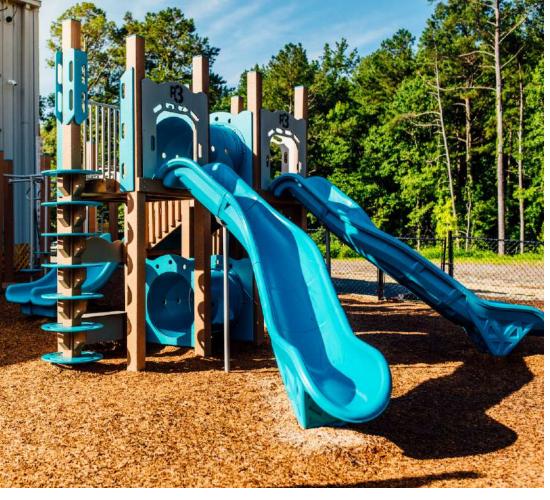

### COMMERCIAL PLAYGROUNDS

### **RECYCLED**

Have you recycled anything lately? You might just be helping us to re-imagine play! Our recycled playgrounds are made from reclaimed post consumer plastic products such as milk jugs. Approximately 95% of our recycled playgrounds are made from recycled material, with posts and decks being 100%. So go ahead and keep recycling. For every 8 milk containers you recycle, we can create 1 pound of plastic lumber to help children like yours play!

There's no limit when creating a one-of-a-kind playground. With the right space and budget, our team of creative designers can bring your ideas to life.