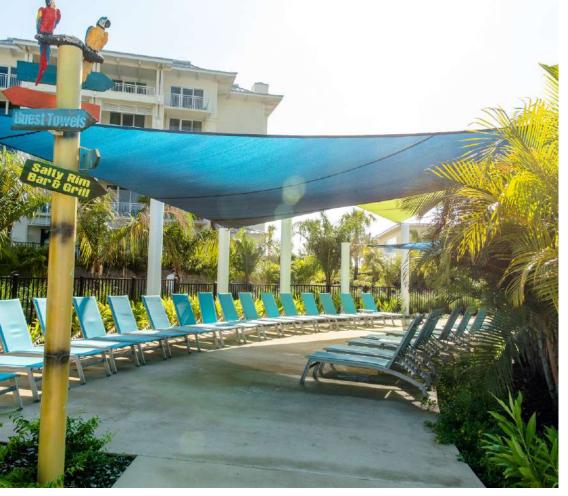

# SHADE STRUCTURE AND CANOPIES

Staying protected just got a whole lot cooler. We offer a full line of top-quality standard and custom shade structures that can protect nearly any outdoor location. We offer everything from large, cantilever shade solutions to smaller canopy designs.

We offer a wide range of hips, crescents, cantilever shades, sails, and canopies. All commercial shades are designed to deliver creative solutions and unique style, while also protecting you from the sun's harmful UV rays. These structures provide shade at the beach, pool, resort, patio, restaurant and even over a park bench or playground area.