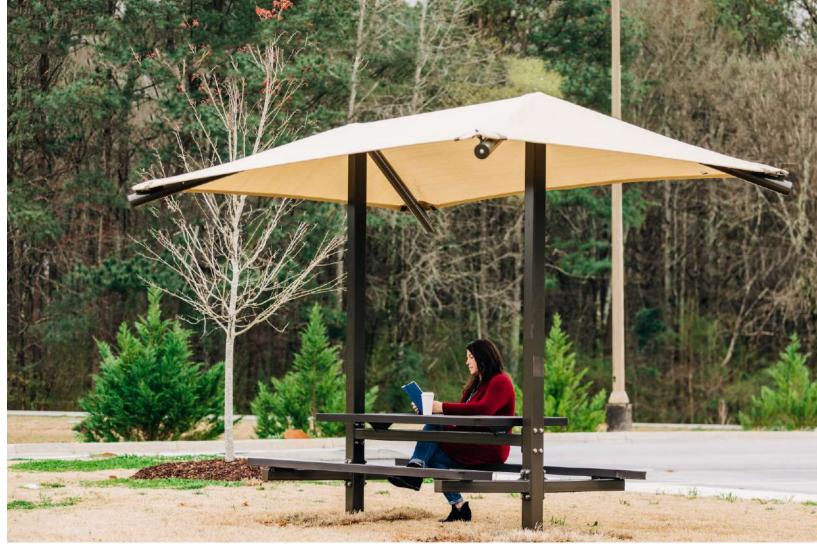

# SHADE STRUCTURE AND CANOPIES

Staying protected just got a whole lot cooler. We offer a full line of top-quality standard and custom shade structures that can protect nearly any outdoor location. We offer everything from large, cantilever shade solutions to smaller canopy designs.

We offer a wide range of hips, crescents, cantilever shades, sails, and canopies. All commercial shades are designed to deliver creative solutions and unique style, while also protecting you from the sun's harmful UV rays. These structures provide shade at the beach, pool, resort, patio, restaurant and even over a park bench or playground area.