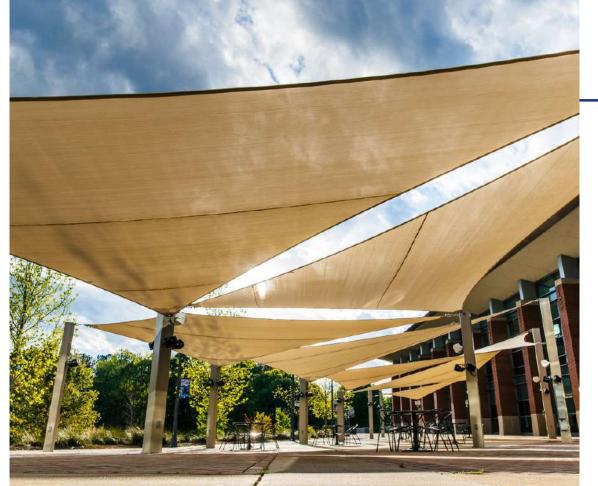

# SHADE STRUCTURE AND CANOPIES

Staying protected just got a whole lot cooler. We offer a full line of top-quality standard and custom shade structures that can protect nearly any outdoor location. We offer everything from large, cantilever shade solutions to smaller canopy designs.

We offer a wide range of hips, crescents, cantilever shades, sails, and canopies. All commercial shades are designed to deliver creative solutions and unique style, while also protecting you from the sun's harmful UV rays. These structures provide shade at the beach, pool, resort, patio, restaurant and even over a park bench or playground area.