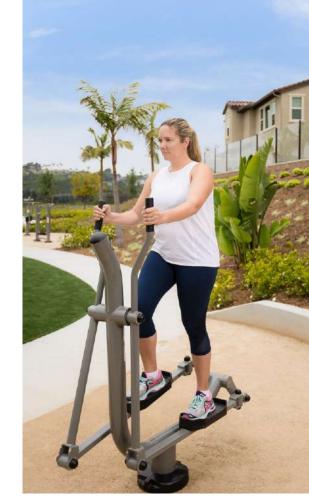

### FITNESS EQUIPMENT

Outdoor fitness equipment is the perfect addition to any outdoor area. Create a space for parents to workout while watching their kids on the local playground. Install fitness equipment along the city park walking trail. These are just a couple of ideas of how to use the outdoor fitness equipment line.

Each piece is designed with ergonomics in mind and offered in several different colors. You can rest assured that each product has been thoroughly researched and tested by the experts.

Most pieces have multiple functions that can work a variety of muscle groups. Just like our playground and site amenity essentials, each piece is designed to withstand the elements.