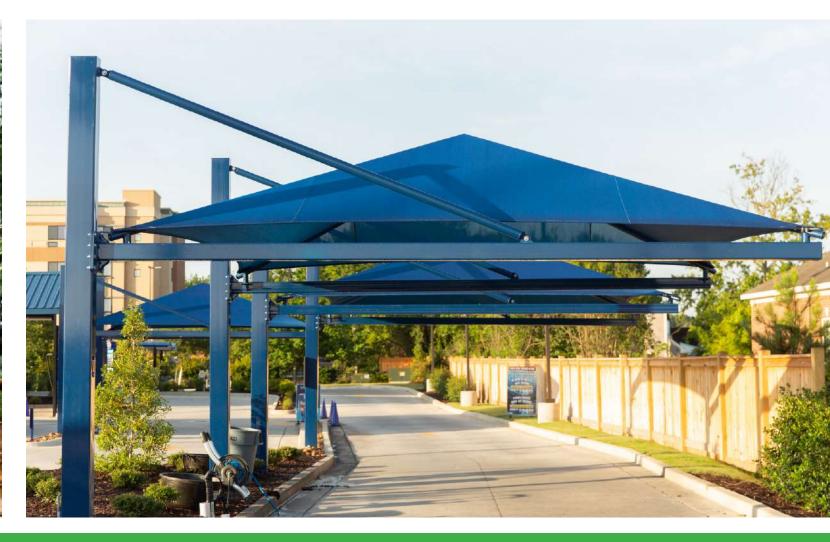

# SHADE STRUCTURE AND CANOPIES

Staying protected just got a whole lot cooler. We offer a full line of top-quality standard and custom shade structures that can protect nearly any outdoor location. We offer everything from large, cantilever shade solutions to smaller canopy designs.

We offer a wide range of hips, crescents, cantilever shades, sails, and canopies. All commercial shades are designed to deliver creative solutions and unique style, while also protecting you from the sun's harmful UV rays. These structures provide shade at the beach, pool, resort, patio, restaurant and even over a park bench or playground area.