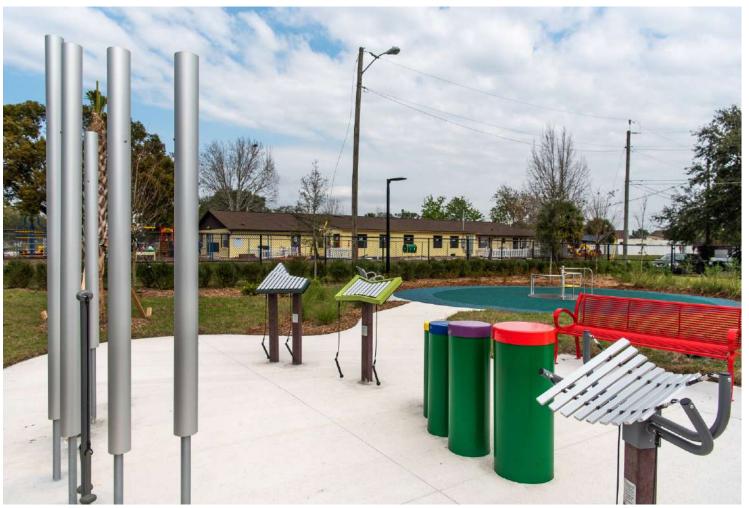

# FREESTANDING AND MUSICAL EQUIPMENT

Sometimes independent play can be overlooked. We offer a variety of independent play items that challenge a child's physical abilities while also encouraging cognitive and communication development. Consider swings, climbers or musical equipment to finish off your playground space.

Our outdoor musical instruments are extra special. Aren't feeling too musically inclined? That's okay! Our pieces are designed to always produce a harmonically pleasant tone. Musical equipment is a great addition to any space. Get outside and make some noise!