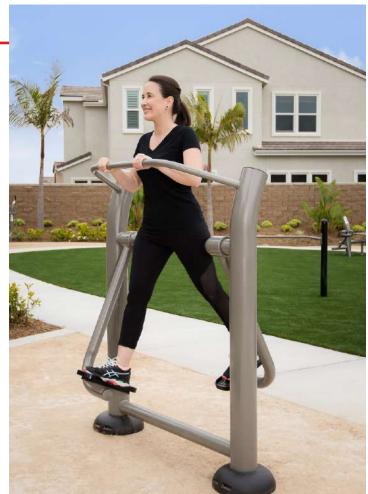

### FITNESS EQUIPMENT

Outdoor fitness equipment is the perfect addition to any outdoor area. Create a space for parents to workout while watching their kids on the local playground. Install fitness equipment along the city park walking trail. These are just a couple of ideas of how to use the outdoor fitness equipment line.

Each piece is designed with ergonomics in mind and offered in several different colors. You can rest assured that each product has been thoroughly researched and tested by the experts.

Most pieces have multiple functions that can work a variety of muscle groups. Just like our playground and site amenity essentials, each piece is designed to withstand the elements.