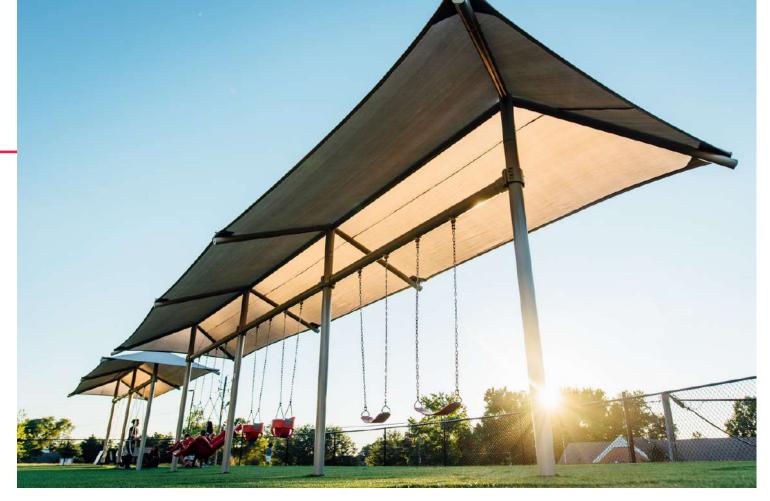

# SHADE STRUCTURE AND CANOPIES

Staying protected just got a whole lot cooler. We offer a full line of top-quality standard and custom shade structures that can protect nearly any outdoor location. We offer everything from large, cantilever shade solutions to smaller canopy designs.

We offer a wide range of hips, crescents, cantilever shades, sails, and canopies. All commercial shades are designed to deliver creative solutions and unique style, while also protecting you from the sun's harmful UV rays. These structures provide shade at the beach, pool, resort, patio, restaurant and even over a park bench or playground area.