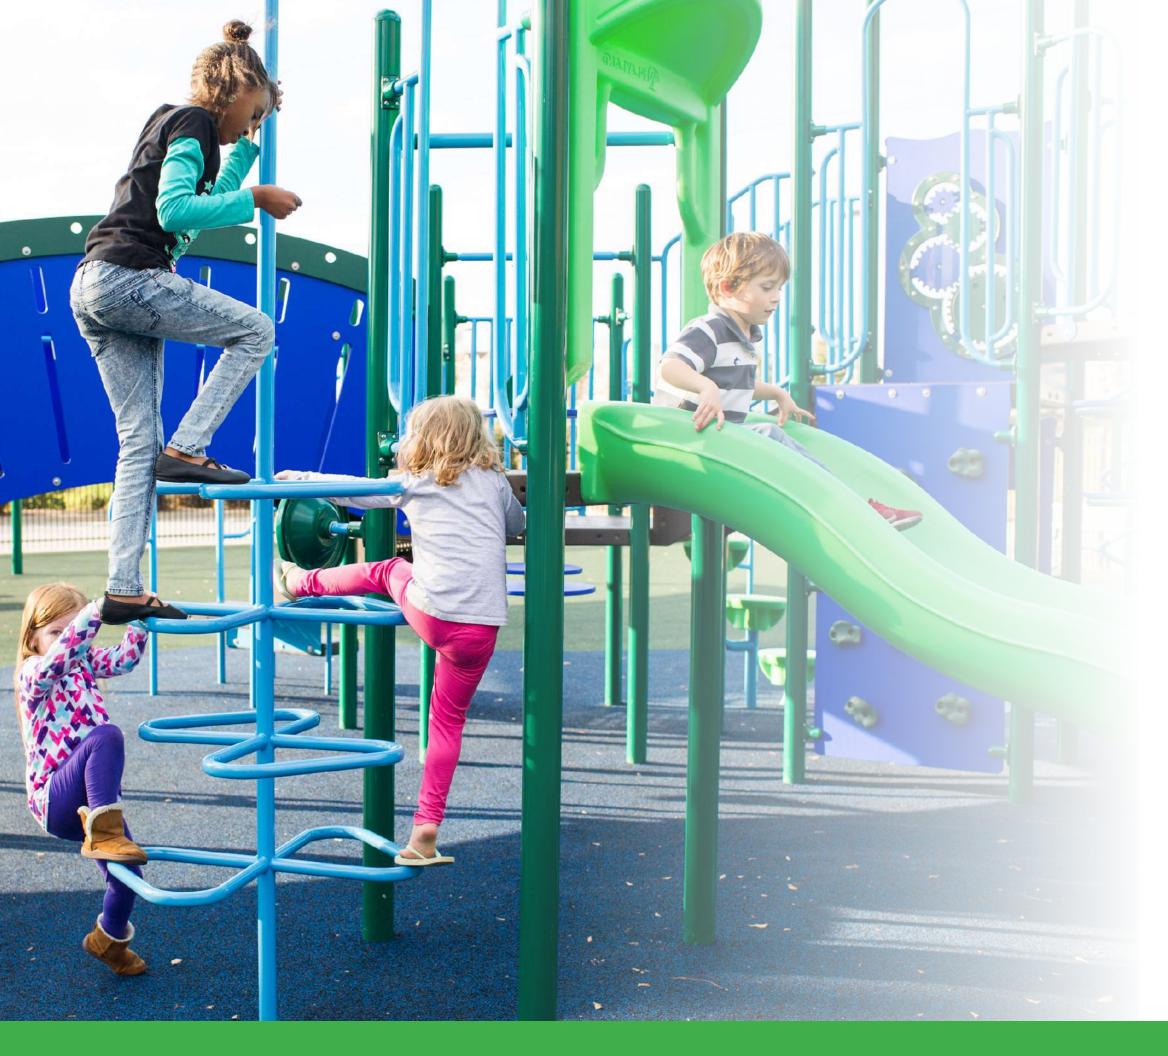

### COMMERCIAL PLAYGROUNDS

### **RECYCLED**

Have you recycled anything lately? You might just be helping us to re-imagine play! Our recycled playgrounds are made from reclaimed post consumer plastic products such as milk jugs. Approximately 95% of our recycled playgrounds are made from recycled material, with posts and decks being 100%. So go ahead and keep recycling. For every 8 milk containers you recycle, we can create 1 pound of plastic lumber to help children like yours play!

There's no limit when creating a one-of-a-kind playground. With the right space and budget, our team of creative designers can bring your ideas to life.