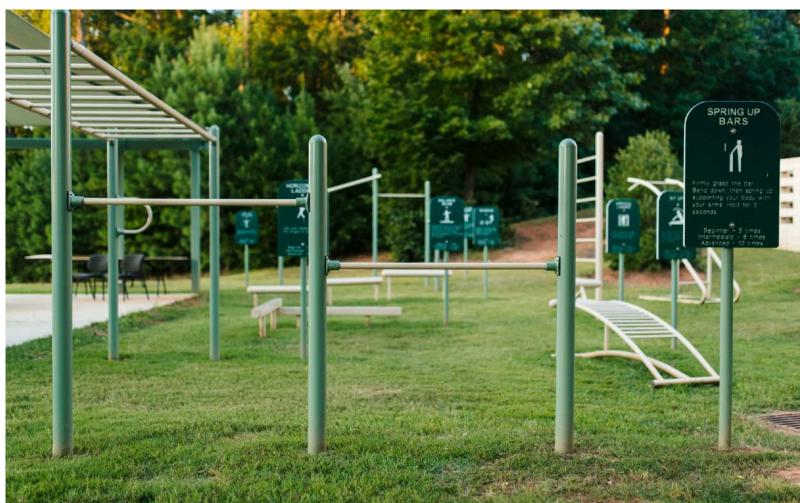

### FITNESS EQUIPMENT

Outdoor fitness equipment is the perfect addition to any outdoor area. Create a space for parents to workout while watching their kids on the local playground. Install fitness equipment along the city park walking trail. These are just a couple of ideas of how to use the outdoor fitness equipment line.

Each piece is designed with ergonomics in mind and offered in several different colors. You can rest assured that each product has been thoroughly researched and tested by the experts.

Most pieces have multiple functions that can work a variety of muscle groups. Just like our playground and site amenity essentials, each piece is designed to withstand the elements.