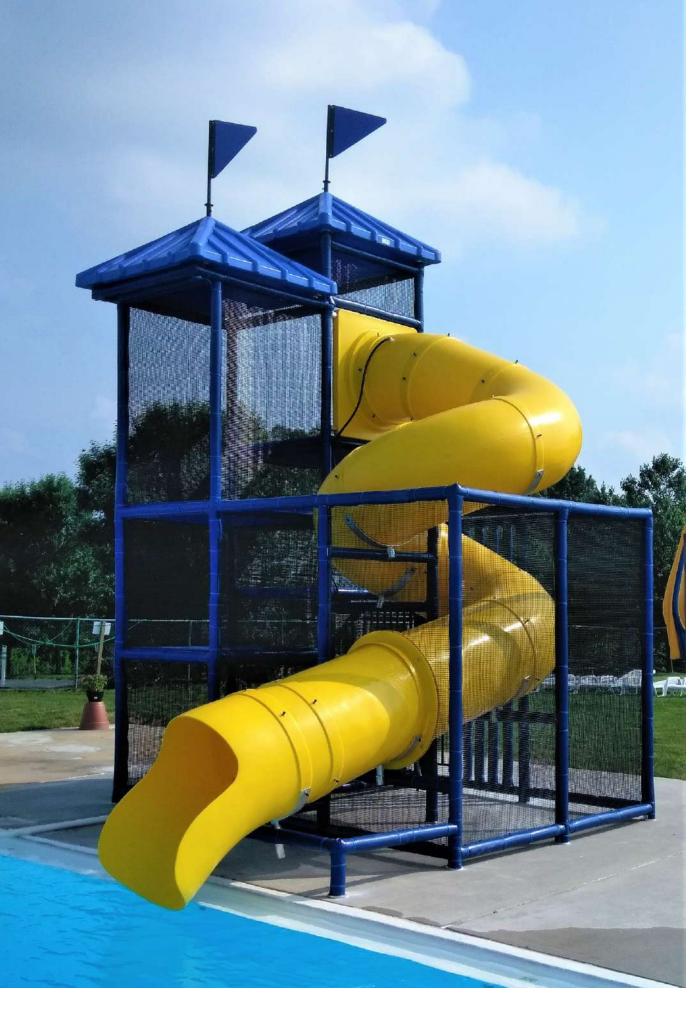

## SPLASHPADS AND WATERSLIDES

Hours of splashing fun are guaranteed while also providing subtle physical and mental challenges at the same time. KORKAT components feature tough, but safe construction: stainless steel and brass production combined with high-quality material, tamper proof hardware and smooth surfaces.

KORKAT offers you the opportunity to turn your public or private pool into a water park with our custom line of water slides. These affordable, commercial-grade water slides provide non-stop, fun screaming, watersplashing fun for all ages. We offer turn-key solutions for your next addition to your pool or splash pad.