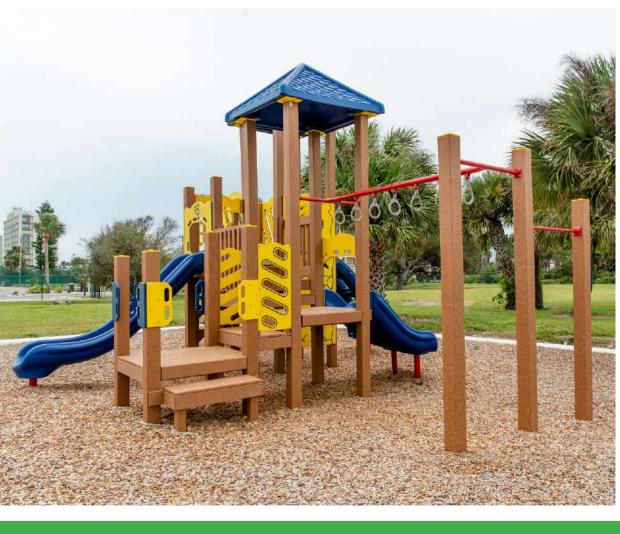

# FREESTANDING AND MUSICAL EQUIPMENT

Sometimes independent play can be overlooked. We offer a variety of independent play items that challenge a child's physical abilities while also encouraging cognitive and communication development. Consider swings, climbers or musical equipment to finish off your playground space.

Our outdoor musical instruments are extra special. Aren't feeling too musically inclined? That's okay! Our pieces are designed to always produce a harmonically pleasant tone. Musical equipment is a great addition to any space. Get outside and make some noise!