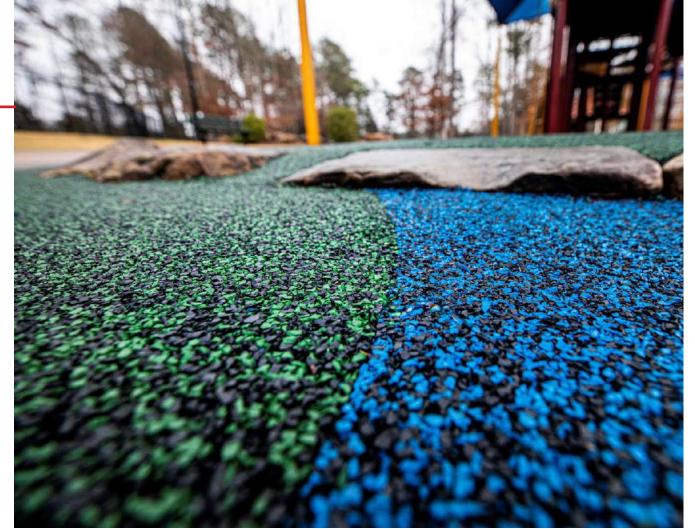

# OUTDOOR SAFETY SURFACING

With over 40 years of experience combined you can be confident in making us your provider of assured covering. We understand your need for a combination of fun, durable and above all safe surfacing to base your outdoor activities. Whether we are reducing impact from playground falls or making your jogs more comfortable, Outdoor Safety Surfacing is the best choice.

Our company has the perfect combination of surface choices and maintenance services to accurately transform your vision into a safe and environmentally conscious reality. Let us help you convert the images you have into the ideal outdoor surfacing that we specialize in. We will be with you every step of the way from choosing the best surfacing option for your needs, to maintaining our products, to ensuring prime safety features for years to come

We offer EPDM, Bonded Rubber, Artificial Turf, Playground Safe Engineered Wood Fiber and Rubber Mulch. Each surfacing type comes in a variety of colors.

Are you ready to start your project?

221 Cable Industrial Way Carrollton, GA 30117