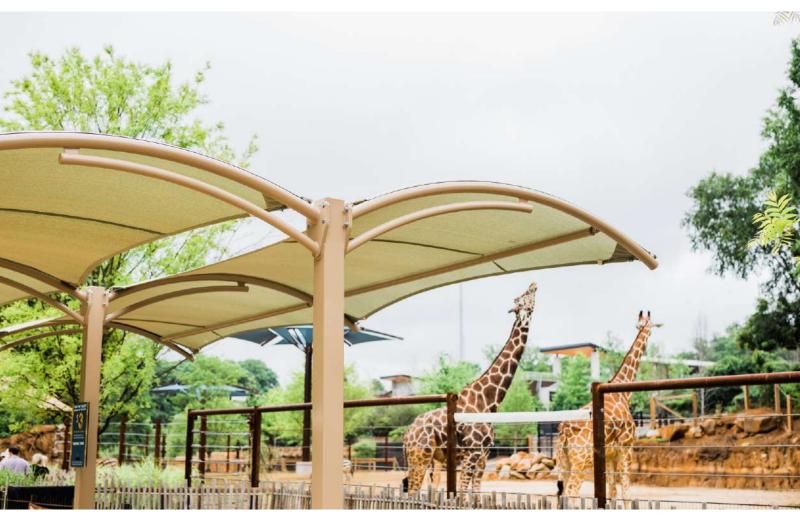

# SHADE STRUCTURE AND CANOPIES

Staying protected just got a whole lot cooler. We offer a full line of top-quality standard and custom shade structures that can protect nearly any outdoor location. We offer everything from large, cantilever shade solutions to smaller canopy designs.

We offer a wide range of hips, crescents, cantilever shades, sails, and canopies. All commercial shades are designed to deliver creative solutions and unique style, while also protecting you from the sun's harmful UV rays. These structures provide shade at the beach, pool, resort, patio, restaurant and even over a park bench or playground area.

You can find our shelters at a variety of markets including recreation, sport facilities, zoos, housing developments, business and office parks, hospitality and schools.

Each shelter is proudly made in the USA! Hidden connections provide a clean look while also withstanding high winds and snow loads. We offer sealed drawings to ensure your shelter meets local building codes.