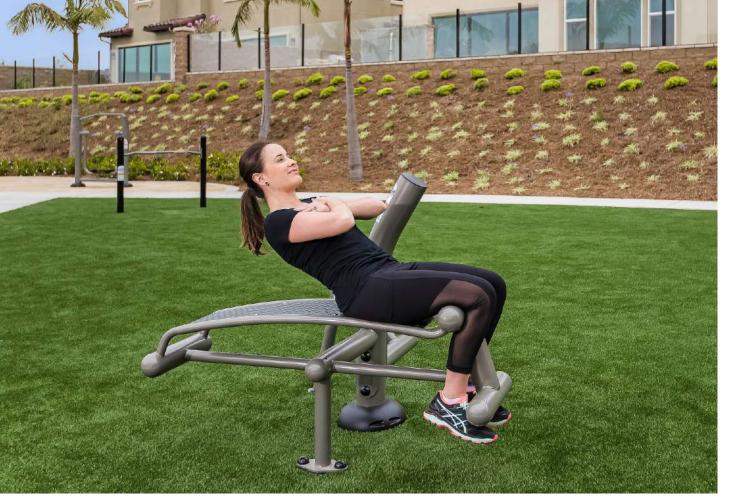

### FITNESS EQUIPMENT

Outdoor fitness equipment is the perfect addition to any outdoor area. Create a space for parents to workout while watching their kids on the local playground. Install fitness equipment along the city park walking trail. These are just a couple of ideas of how to use the outdoor fitness equipment line.

Each piece is designed with ergonomics in mind and offered in several different colors. You can rest assured that each product has been thoroughly researched and tested by the experts.

Most pieces have multiple functions that can work a variety of muscle groups. Just like our playground and site amenity essentials, each piece is designed to withstand the elements.