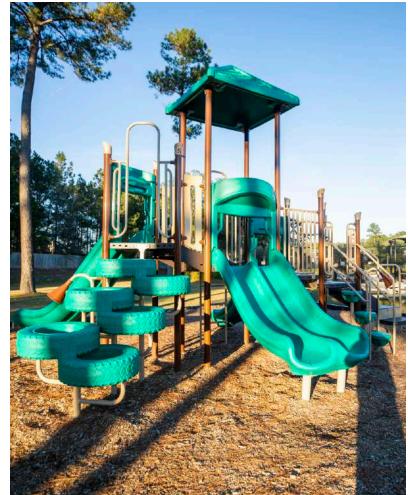

### COMMERCIAL PLAYGROUNDS

### **RECYCLED**

Have you recycled anything lately? You might just be helping us to re-imagine play! Our recycled playgrounds are made from reclaimed post consumer plastic products such as milk jugs. Approximately 95% of our recycled playgrounds are made from recycled material, with posts and decks being 100%. So go ahead and keep recycling. For every 8 milk containers you recycle, we can create 1 pound of plastic lumber to help children like yours play!

There's no limit when creating a one-of-a-kind playground. With the right space and budget, our team of creative designers can bring your ideas to life.