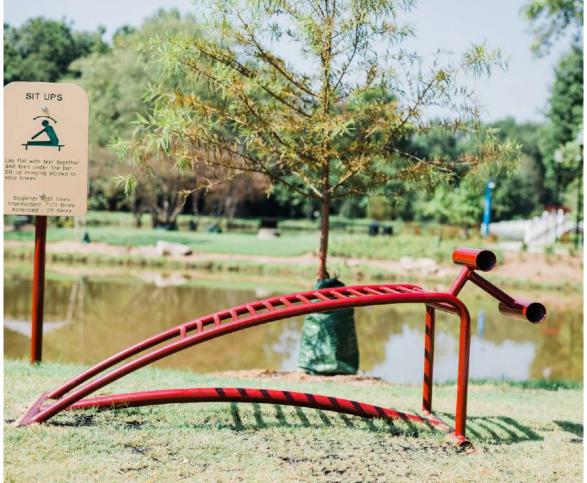

### FITNESS EQUIPMENT

Outdoor fitness equipment is the perfect addition to any outdoor area. Create a space for parents to workout while watching their kids on the local playground. Install fitness equipment along the city park walking trail. These are just a couple of ideas of how to use the outdoor fitness equipment line.

Each piece is designed with ergonomics in mind and offered in several different colors. You can rest assured that each product has been thoroughly researched and tested by the experts.

Most pieces have multiple functions that can work a variety of muscle groups. Just like our playground and site amenity essentials, each piece is designed to withstand the elements.