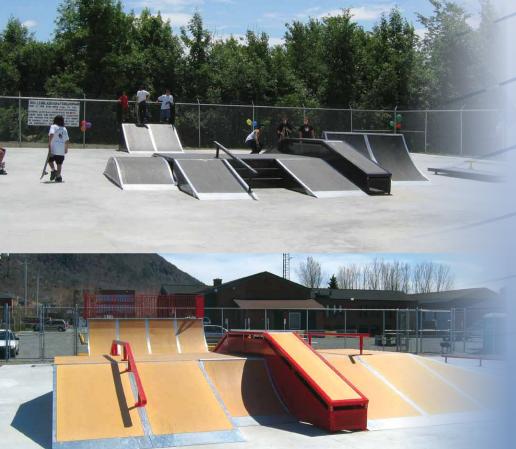

## SKATE PARKS Enter the 21st Century

State parks are the ideal community destinations for skateboarding. At KORKAT, our promise is simple: we will help you to build a top quality recreational area within your park that will be a tremendous addition for your community.

We utilize an array of professional skaters and industry experts to ensure optimum safety, fun, durability, expandability, and aesthetic appeal.

Each component is designed to work in tandem, allowing simple layout adjustments for optimum flow. Our modular approach means total flexibility for updates and additions. Our sample layouts are designed for small, medium and large skate areas, each with its own dynamic lines.