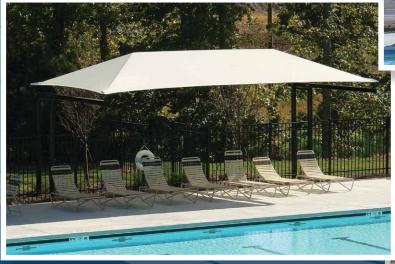

#### SHADE STRUCTURES Made in the Shade

When it's time to take to the shade, KORKAT's sail canopy designs are the solution. We can custom design shade canopies to fit almost any situation or odd shaped location.

Shade canopies can also put the visual finishing touch on any park, playground or project. And our designs will conform to your post location restrictions.

The advantages of sail shades are unique in that our fabrics come in an array of fun colors. In addition, our products are built to withstand the changing seasons.

KORKAT's traditional shades offer a wide variety of sizes, heights, colors and fabrics. And whenever a harsh storm requires temporary removal of the canopies, our quick release fasteners make it easy with just a few turns of a wrench.

Like the sail shades, the fabrics for the traditional shades come in a wide variety of colors.

All of our shades provide up to 99% protection from dangerous ultraviolet radiation.

KORKAT's tables, benches and water fountains are engineered tough to withstand long-term use in the outdoors. They are state-of-the-art design and some of the most luxurious outdoor fixtures accessible anywhere. Sturdy but attractive, we also offer shelter combos, receptacles and bike racks.