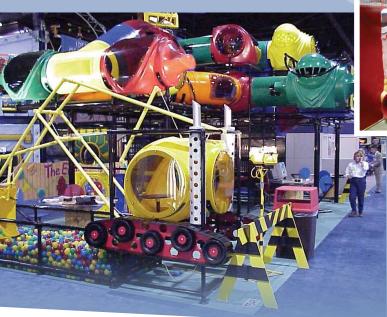

## INDOOR PLAYGROUNDS AND PARTS No One Rains Out this Game

No longer does a rainy or snowy day mean the kids cannot live out their superhero adventures.

Rain or shine, an indoor playground never hampers the fun.

We will help you create your own design with KORKAT's large part selection. A custom design is limited only by your imagination, as the options for contained playgrounds are endless.