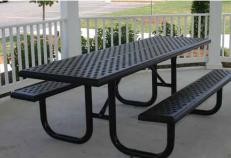

Like the sail shades, the fabrics for the traditional shades come in a wide variety of colors.

All of our shades provide up to 99% protection from dangerous ultraviolet radiation.

KORKAT's tables, benches and water fountains are engineered tough to withstand long-term use in the outdoors. They are state-of-the-art design and some of the most luxurious outdoor fixtures accessible anywhere. Sturdy but attractive, we also offer shelter combos, receptacles and bike racks.