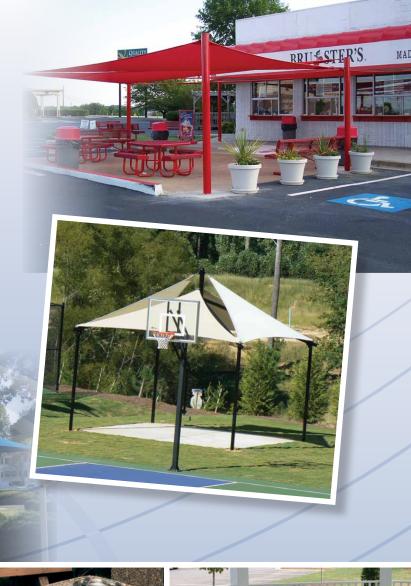

#### SHADE STRUCTURES Made in the Shade

When it's time to take to the shade, KORKAT's sail canopy designs are the solution. We can custom design shade canopies to fit almost any situation or odd shaped location.

Shade canopies can also put the visual finishing touch on any park, playground or project. And our designs will conform to your post location restrictions.

The advantages of sail shades are unique in that our fabrics come in an array of fun colors. In addition, our products are built to withstand the changing seasons.

KORKAT's traditional shades offer a wide variety of sizes, heights, colors and fabrics. And whenever a harsh storm requires temporary removal of the canopies, our quick release fasteners make it easy with just a few turns of a wrench.