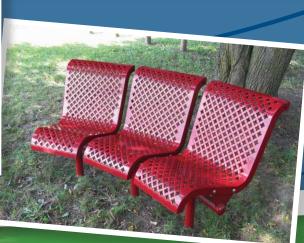

Like the sail shades, the fabrics for the traditional shades come in a wide variety of colors.

All of our shades provide up to 99% protection from dangerous ultraviolet radiation.

KORKAT's tables, benches and water fountains are engineered tough to withstand long-term use in the outdoors. They are state-of-the-art design and some of the most luxurious outdoor fixtures accessible anywhere. Sturdy but attractive, we also offer shelter combos, receptacles and bike racks.