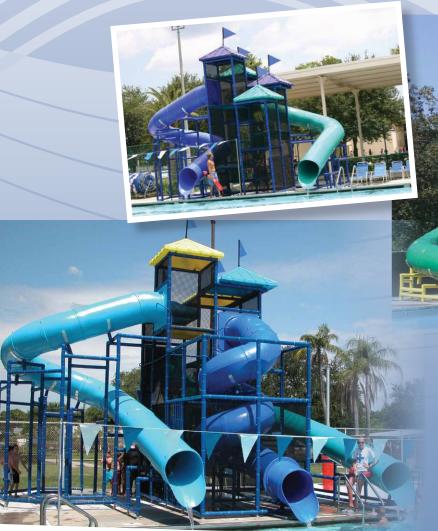

# WATERSLIDES Downhill Fun

Forget the standard playground slide; if you want to foster true adventure for kids and families, it's all about the waterslide. Of course, we can wow you with the fact that our slides have accurate radius and splash factor, but what you really need to know is that the right waterslide can spell big turnout and major fun for visitors.

Far and beyond ordinary playground slides, KORKAT water slides provide more speed due to the water, which increases the No. 1 goal for kids – the thrill!