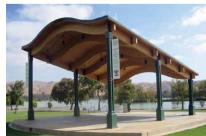

#### METAL SHELTERS **Take Cover**

No recreational area is complete without a shelter or pavilion. It's practical, functional and adds great benefit to any playground, park or outdoor area.

KORKAT shelters and kiosks dramatically reduce maintenance costs, are easily installed and can be designed for severe conditions.

The shelters are painted in a factory-controlled environment to ensure a quality appearance. They come standard with an anti-graffiti powder coat paint.

However, in the event graffiti hits you, clean-up is easy with our special graffiti cleaner.

KORKAT shelters are manufactured from premium quality components including extruded (not rolled) fascia and ridge caps that insure straight-uniform lines, Galvalume steel roof panels with a 20.5 year warranty against rust; and stainless or galvanized fasteners that eliminate stains. We even manufacture our own roof panels!