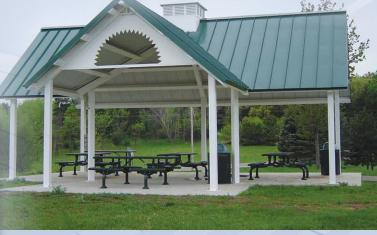

#### METAL SHELTERS **Take Cover**

No recreational area is complete without a shelter or pavilion. It's practical, functional and adds great benefit to any playground, park or outdoor area.

KORKAT shelters and kiosks dramatically reduce maintenance costs, are easily installed and can be designed for severe conditions.

The shelters are painted in a factory-controlled environment to ensure a quality appearance. They come standard with an anti-graffiti powder coat paint.

However, in the event graffiti hits you, clean-up is easy with our special graffiti cleaner.

KORKAT shelters are manufactured from premium quality components including extruded (not rolled) fascia and ridge caps that insure straight-uniform lines, Galvalume steel roof panels with a 20.5 year warranty against rust; and stainless or galvanized fasteners that eliminate stains. We even manufacture our own roof panels!