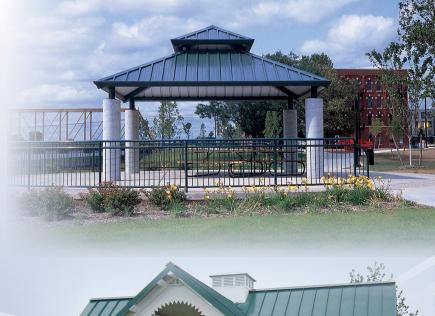

#### METAL SHELTERS **Take Cover**

No recreational area is complete without a shelter or pavilion. It's practical, functional and adds great benefit to any playground, park or outdoor area.

KORKAT shelters and kiosks dramatically reduce maintenance costs, are easily installed and can be designed for severe conditions.

The shelters are painted in a factory-controlled environment to ensure a quality appearance. They come standard with an anti-graffiti powder coat paint.

However, in the event graffiti hits you, clean-up is easy with our special graffiti cleaner.

KORKAT shelters are manufactured from premium quality components including extruded (not rolled) fascia and ridge caps that insure straight-uniform lines, Galvalume steel roof panels with a 20.5 year warranty against rust; and stainless or galvanized fasteners that eliminate stains. We even manufacture our own roof panels!