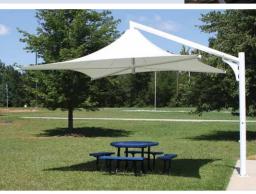

## SKY SPAN Covered Rain or Shine

Our aesthetically pleasing commercial umbrella systems can easily turn an open area into a shaded and 100% waterproof area. We bring together solutions like Retractable Umbrella System's and other small non-standard structures to suit clients shade requirements. KORKAT is fully equipped to meet any shade solution needs that you may require.