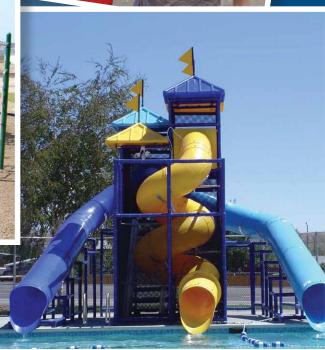

# WATERSLIDES Downhill Fun

Forget the standard playground slide; if you want to foster true adventure for kids and families, it's all about the waterslide. Of course, we can wow you with the fact that our slides have accurate radius and splash factor, but what you really need to know is that the right waterslide can spell big turnout and major fun for visitors.

Far and beyond ordinary playground slides, KORKAT water slides provide more speed due to the water, which increases the No. 1 goal for kids – the thrill!