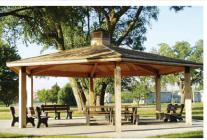

#### METAL SHELTERS **Take Cover**

No recreational area is complete without a shelter or pavilion. It's practical, functional and adds great benefit to any playground, park or outdoor area.

KORKAT shelters and kiosks dramatically reduce maintenance costs, are easily installed and can be designed for severe conditions.

The shelters are painted in a factory-controlled environment to ensure a quality appearance. They come standard with an anti-graffiti powder coat paint.

However, in the event graffiti hits you, clean-up is easy with our special graffiti cleaner.

KORKAT shelters are manufactured from premium quality components including extruded (not rolled) fascia and ridge caps that insure straight-uniform lines, Galvalume steel roof panels with a 20.5 year warranty against rust; and stainless or galvanized fasteners that eliminate stains. We even manufacture our own roof panels!