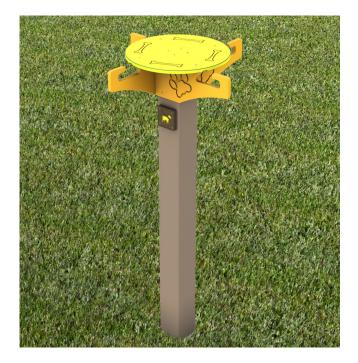

Leash Holder

Model Number RECF0022XX

## **Product Description**

With a dog-themed design, including dog paws, dog bones, and a leash accent plaque, this in-ground mount piece is a practical addition to any dog park. This piece cleans easily and features UV-stabilizing properties to eliminate fading.

## Features and Benefits

- Recycled Dog Park Collection
- 4 Leash Hooks
- 20" Tabletop for Dog Owner's Belongings
- Cleans Easily