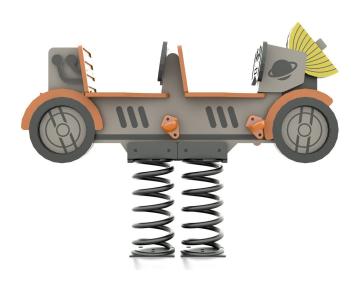

## **Moon Buggy**

Age Range: 6-23 Months, 2-5 Years

**Use Zone:** 17' x 17'

Capacity: 1 or 2 Children

1 Seat Moon Buggy TFS0036XX

2 Seat Moon Buggy TFS0031XX

## **DESCRIPTION**

Children ages 6-23 months and 2-5 years will be over the moon with our Moon Buggy themed spring rider. Our 1 seat Moon Buggy is ideal for children ages 6-23 months as this option features a sit-in style seat. Available in two capacity options, this spring rider features sturdy powder coated metal springs and themed HDPE panel elements.