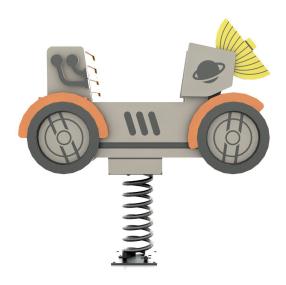

## **Moon Buggy**

Age Range: 6-23 Months, 2-5 Years

**Use Zone:** 17' x 17'

Capacity: 1 or 2 Children

1 Seat Moon Buggy TFS0036XX

2 Seat Moon Buggy TFS0031XX

## **DESCRIPTION**

Children ages 6-23 months and 2-5 years will be over the moon with our Moon Buggy themed spring rider. Our 1 seat Moon Buggy is ideal for children ages 6-23 months as this option features a sit-in style seat. Available in two capacity options, this spring rider features sturdy powder coated metal springs and themed HDPE panel elements.