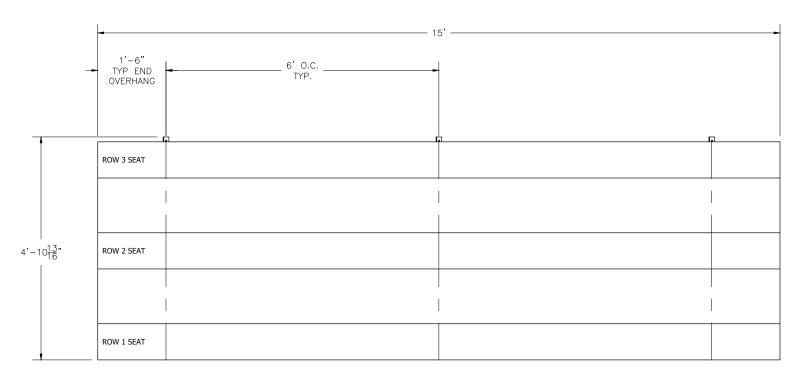

#### BLEACHER TOP VIEW

| SECTION                    | GROSS | ACTUAL | NO. OF | NET   |
|----------------------------|-------|--------|--------|-------|
| LENGTH                     | SEATS | SEATS  | ROWS   | SEATS |
| 15                         | 10.00 | 10.00  | 3      | 30    |
|                            |       | NET    | SEATS  | 30    |
| WHEELCHAIR SPACES          |       |        | 0      |       |
| TOTAL NET SEATING CAPACITY |       |        | 30     |       |
| (BASED ON 18" PER SEAT)    |       |        |        |       |