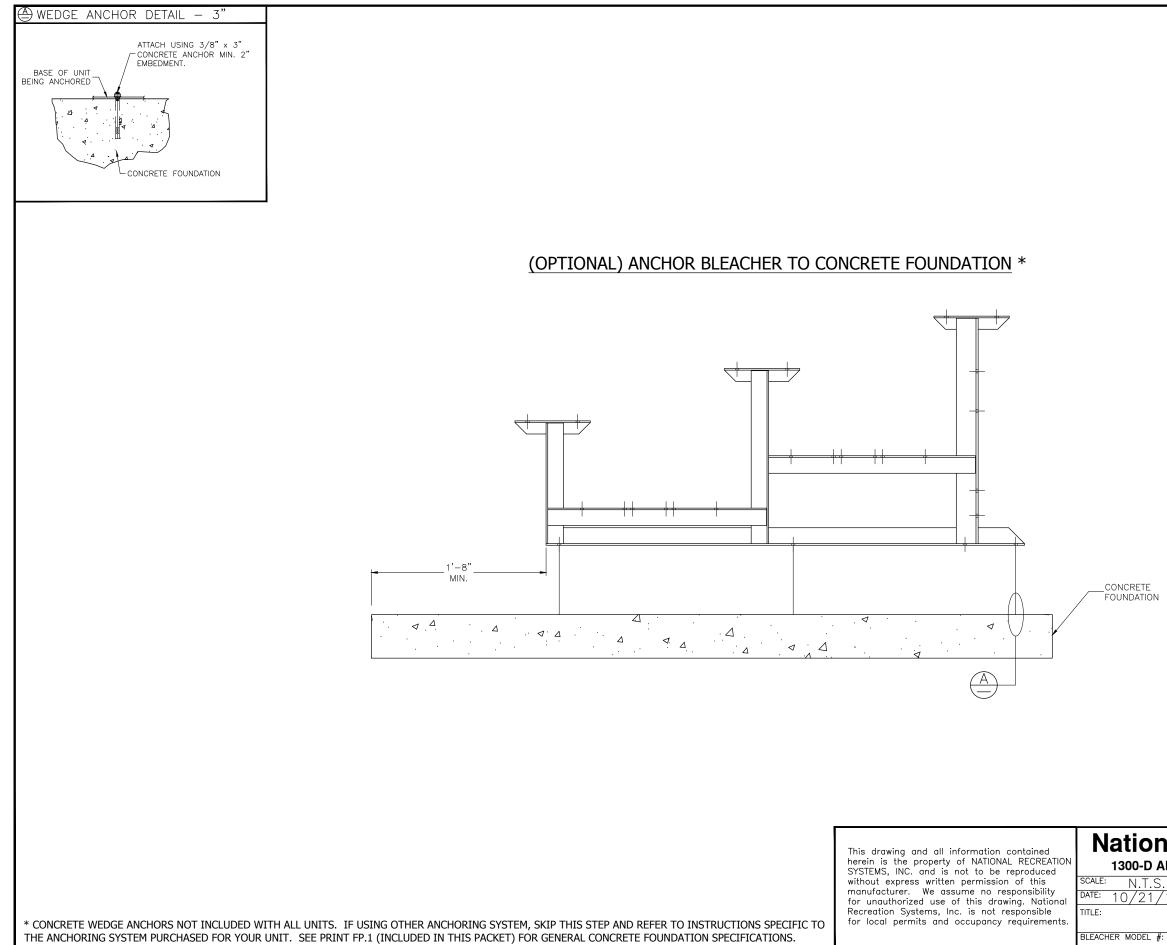

### LOCATE FRAMES ON FOUNDATION

\* MINIMUM FOUNDATION AREA SHOWN. DEPENDING ON LOCAL SOIL CONDITIONS, BLEACHER CAN BE INSTALLED ON A CONCRETE PAD OR FOOTERS, OR ATTACHED TO 2x6 TREATED LUMBER GROUND SILLS AND PLACED ON COMPACTED STONE, ASPHALT, OR ANY OTHER SMOOTH, SOLID, LEVEL SURFACE. CONSULT YOUR LOCAL CONCRETE CONTRACTOR TO DETERMINE PROPER CONCRETE SPECIFICATIONS FOR YOUR LOCAL SOIL AND WEATHER-RELATED CONDITIONS. THE BEARING SURFACE MUST BE CAPABLE OF SUPPORTING A MINIMUM OF 660 POUNDS PER LINEAR FOOT. TO MEET LOCAL CODES, BLEACHERS WILL NEED TO BE ANCHORED. ANCHORING SYSTEMS FOR ALL SURFACE TYPES ARE AVAILABLE - CONTACT YOUR BLEACHER SALES REPRESENTATIVE FOR MORE INFORMATION.

| onal Recreation Systems, Inc. |                        |                      |  |
|-------------------------------|------------------------|----------------------|--|
|                               | NORTH OFFICE PARK FORT | •                    |  |
| .S.<br>1/16                   | REVISION:              | drawn by:<br>IMP     |  |
| 3 ROW CONCRETE ANCHORING PLAN |                        |                      |  |
| - #: NB-0315APRF              |                        | DRAWING NUMBER: AP.1 |  |