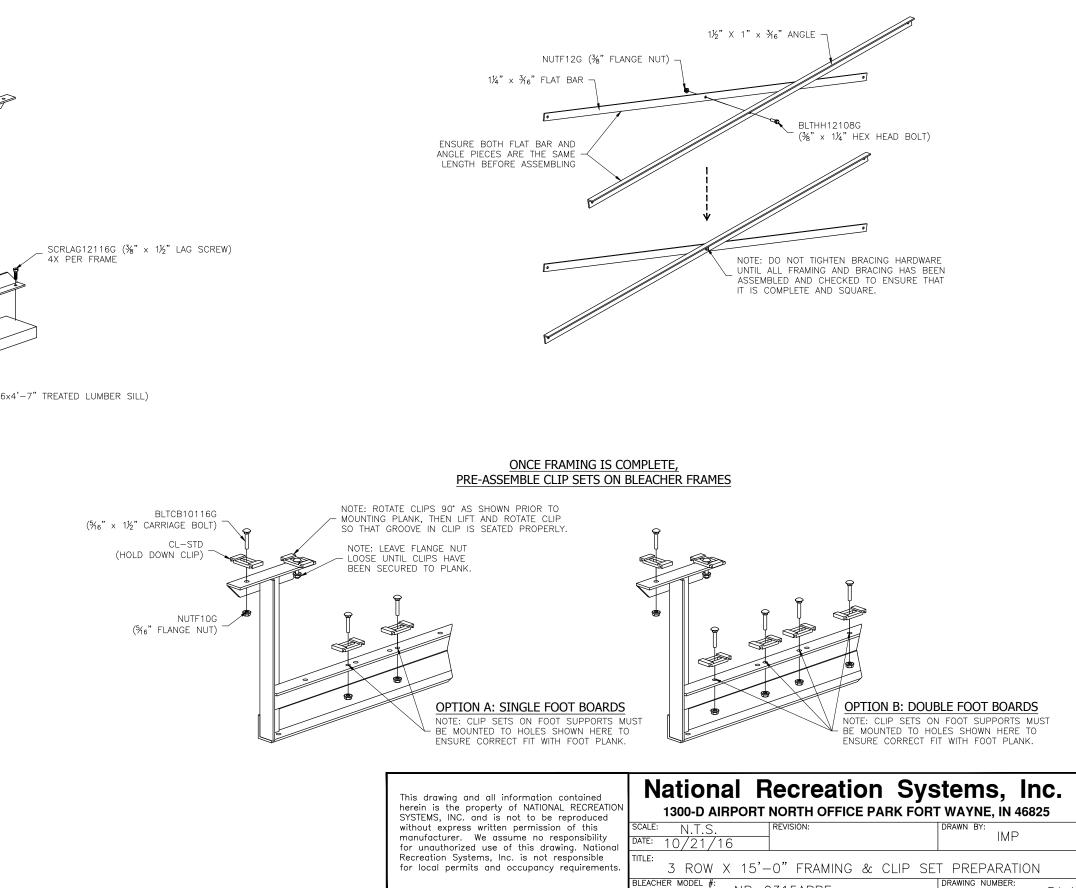

#### PRE-ASSEMBLE X-BRACE PAIR(S)

DRAWING NUMBER:

NB-0315APRF

RA 1

|                                  | Recreation Sys | ,                       |
|----------------------------------|----------------|-------------------------|
| .S.<br>1/16                      | REVISION:      | drawn by:<br>IMP        |
| 10 ROW X 15'-0" FRAMING ASSEMBLY |                |                         |
| .#: NB-0315APRF                  |                | DRAWING NUMBER:<br>BA.1 |