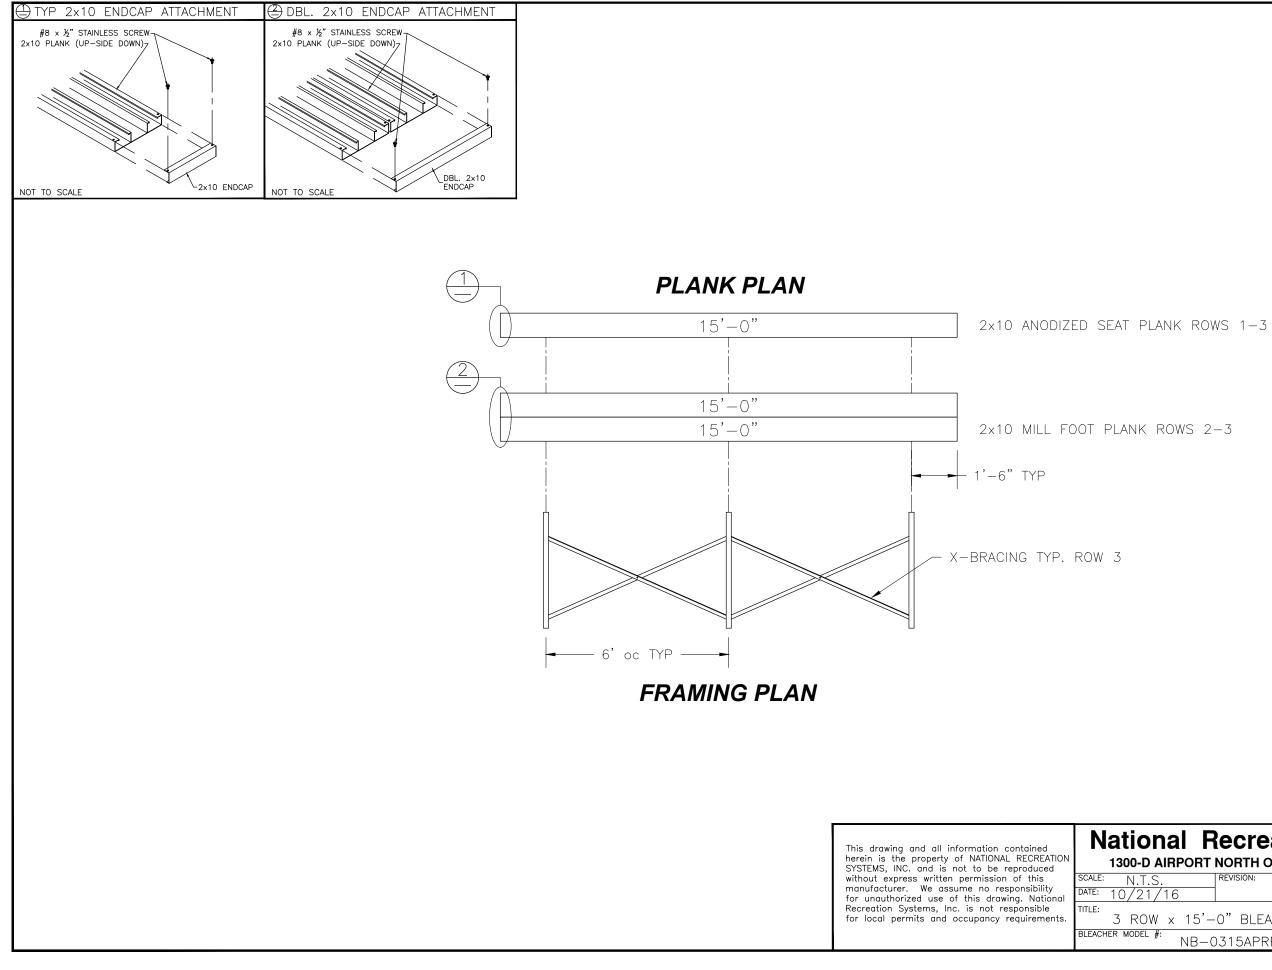

|                  |                   | Systems, Inc.<br>Fort wayne, in 46825 |
|------------------|-------------------|---------------------------------------|
| .S.<br>1/16      | REVISION:         | drawn by:<br>IMP                      |
| W x 15'-         | 0" BLEACHER PLANK | < & FRAMING PLAN                      |
| - #: NB-0315APRF |                   | DRAWING NUMBER:                       |