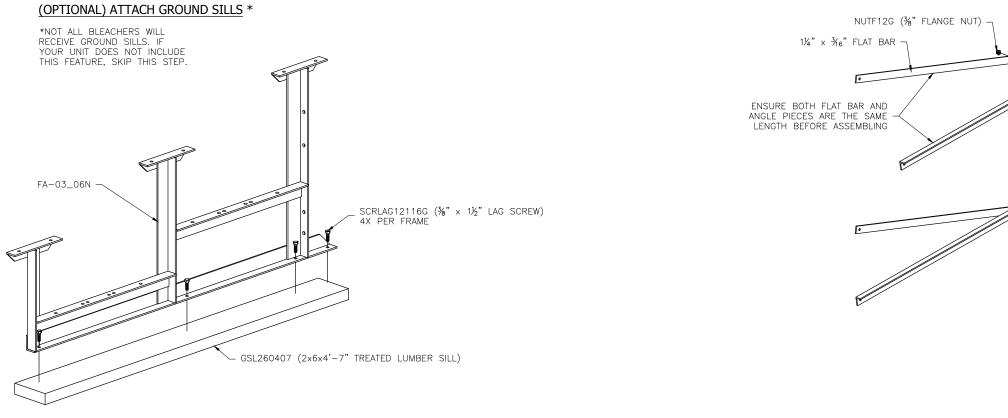

#### PRE-ASSEMBLE X-BRACE PAIR(S)

DRAWING NUMBER:

NB-0315APRF

RA 1

|                                  | Recreation Sys | ,                       |
|----------------------------------|----------------|-------------------------|
| .S.<br>1/16                      | REVISION:      | drawn by:<br>IMP        |
| 10 ROW X 15'-0" FRAMING ASSEMBLY |                |                         |
| .#: NB-0315APRF                  |                | DRAWING NUMBER:<br>BA.1 |