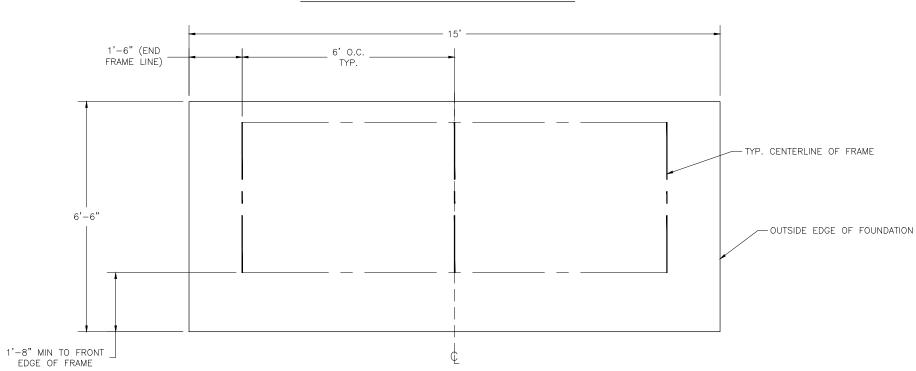

### LOCATE FRAMES ON FOUNDATION

\* MINIMUM FOUNDATION AREA SHOWN. DEPENDING ON LOCAL SOIL CONDITIONS, BLEACHER CAN BE INSTALLED ON A CONCRETE PAD OR FOOTERS, OR ATTACHED TO 2x6 TREATED LUMBER GROUND SILLS AND PLACED ON COMPACTED STONE, ASPHALT, OR ANY OTHER SMOOTH, SOLID, LEVEL SURFACE. CONSULT YOUR LOCAL CONCRETE CONTRACTOR TO DETERMINE PROPER CONCRETE SPECIFICATIONS FOR YOUR LOCAL SOIL AND WEATHER-RELATED CONDITIONS. THE BEARING SURFACE MUST BE CAPABLE OF SUPPORTING A MINIMUM OF 660 POUNDS PER LINEAR FOOT. TO MEET LOCAL CODES, BLEACHERS WILL NEED TO BE ANCHORED. ANCHORING SYSTEMS FOR ALL SURFACE TYPES ARE AVAILABLE - CONTACT YOUR BLEACHER SALES REPRESENTATIVE FOR MORE INFORMATION.