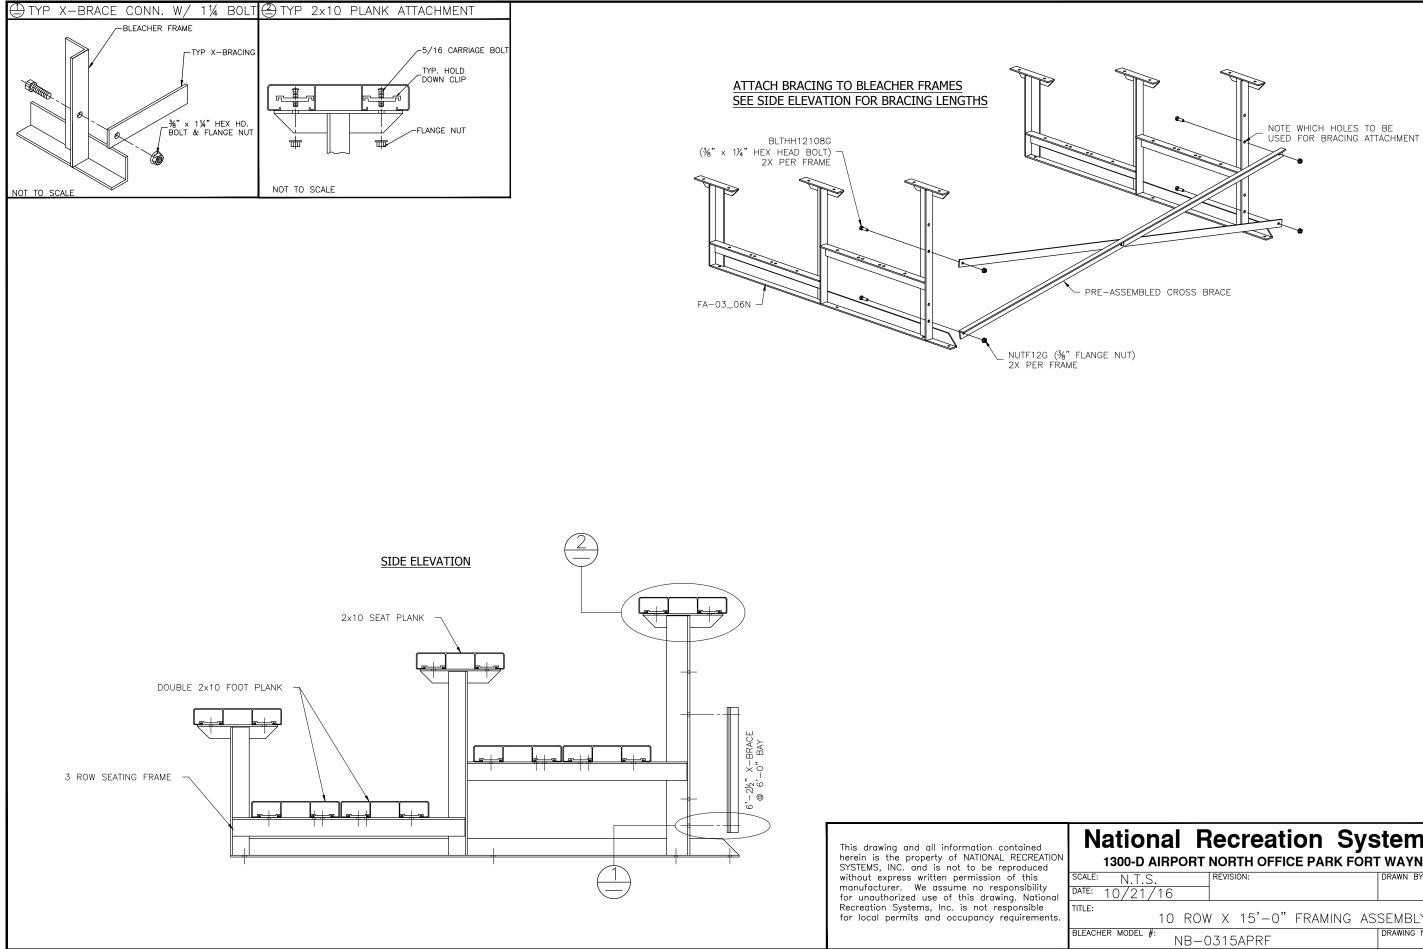

#### PRE-ASSEMBLE X-BRACE PAIR(S)

DRAWING NUMBER:

NB-0315APRF

RA 1

|                                  | Recreation Sys | ,                       |
|----------------------------------|----------------|-------------------------|
| .S.<br>1/16                      | REVISION:      | drawn by:<br>IMP        |
| 10 ROW X 15'-0" FRAMING ASSEMBLY |                |                         |
| .#: NB-0315APRF                  |                | DRAWING NUMBER:<br>BA.1 |