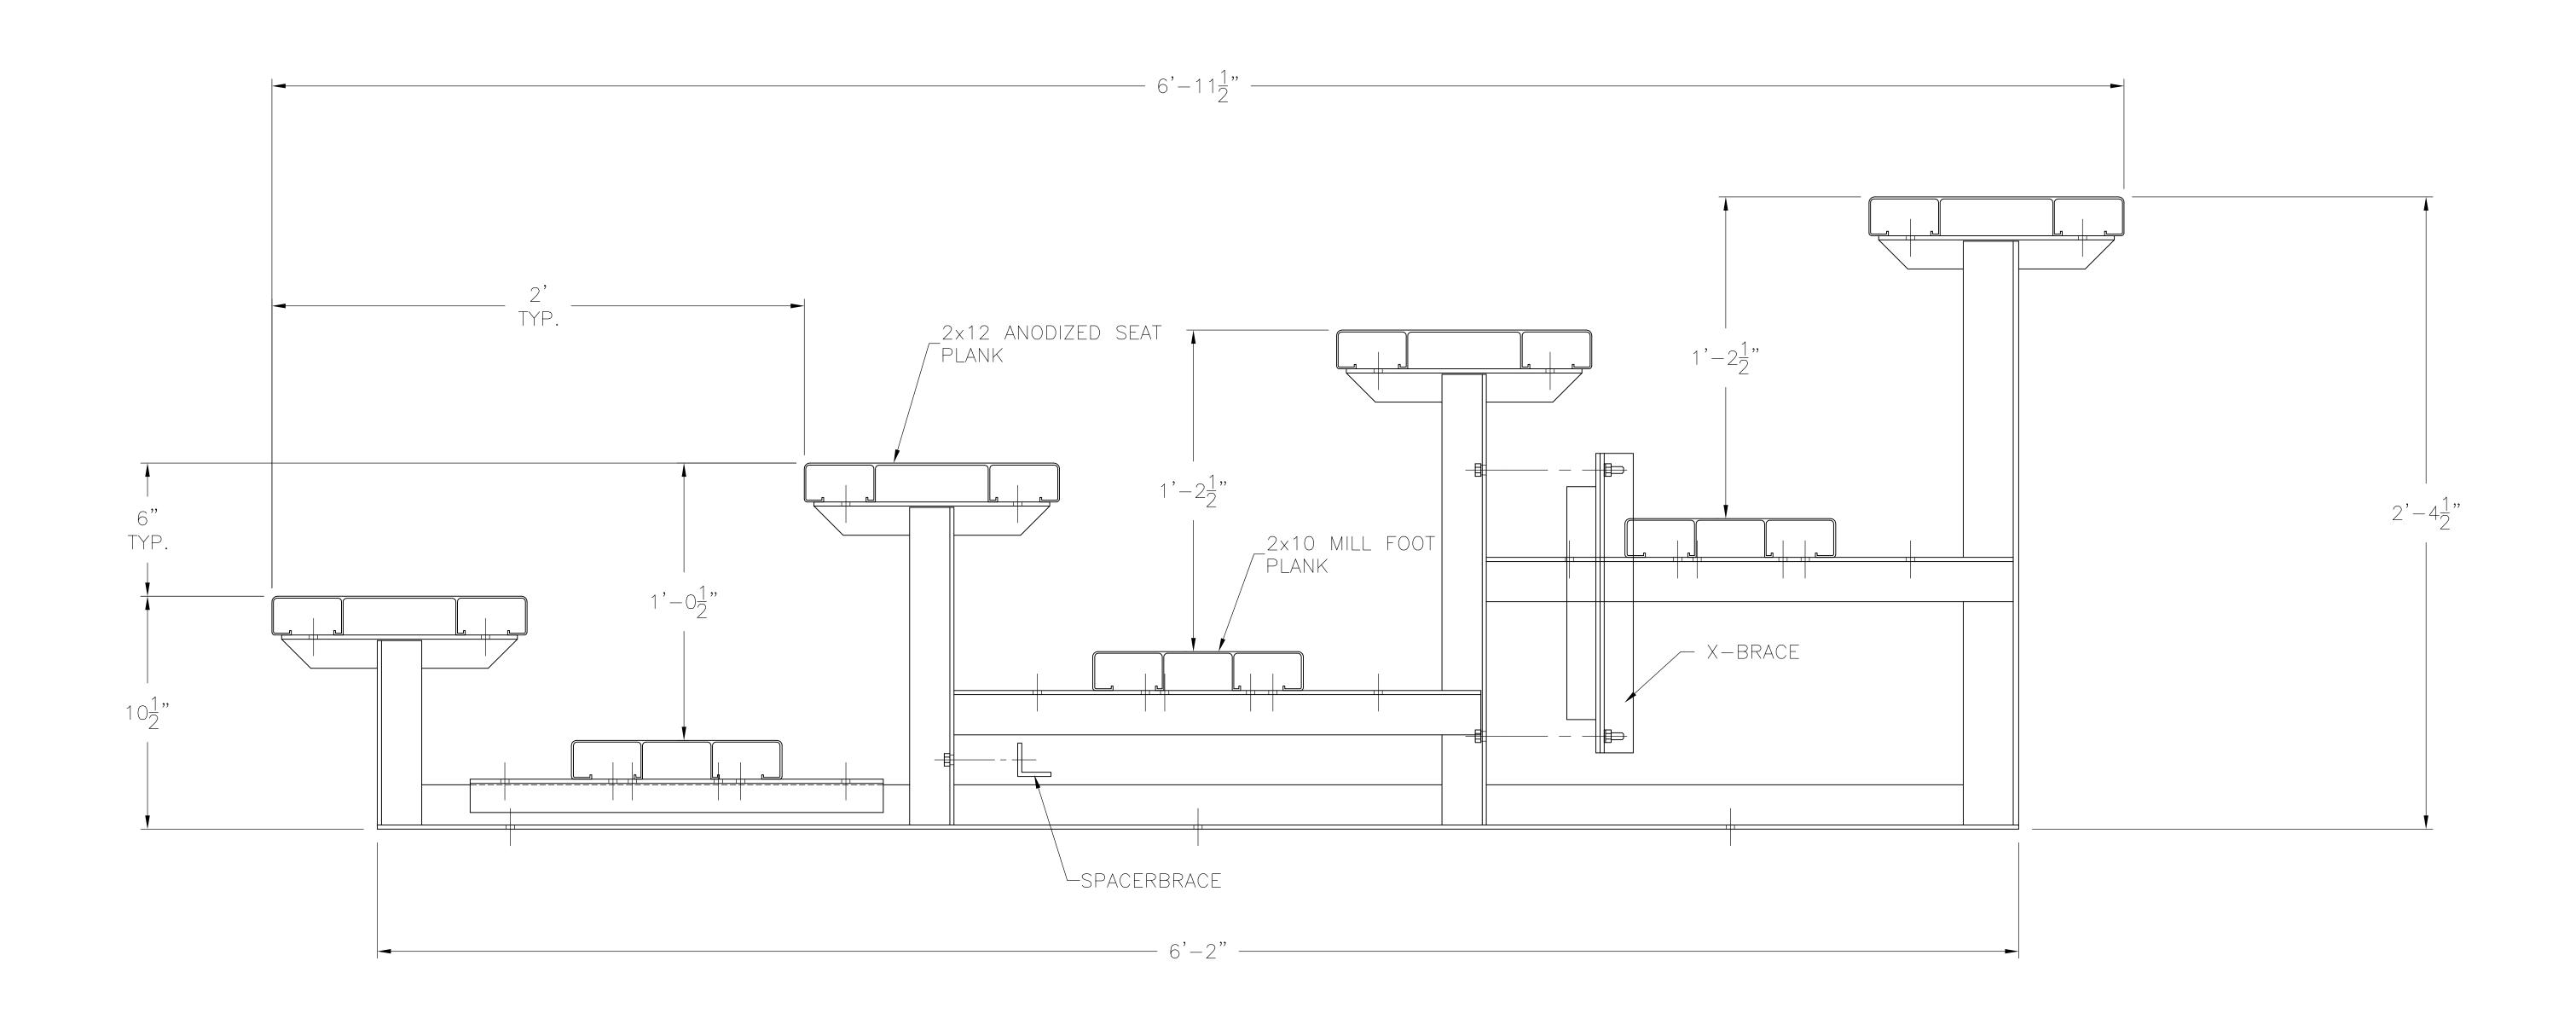

**NOTE:** ILLUSTRATION SHOWN WITH SINGLE 2x10 FOOT PLANK AND NO RISER. PLEASE REFER TO ATTACHED SPECIFICATIONS FOR FEATURES INCLUDED WITH YOUR SPECIFIC BLEACHER.

This drawing and all information contained herein is the property of NATIONAL RECREATION SYSTEMS, INC. and is not to be reproduced without express written permission of this manufacturer. We assume no responsibility for unauthorized use of this drawing. National Recreation Systems, Inc. is not responsible for local permits and occupancy requirements.