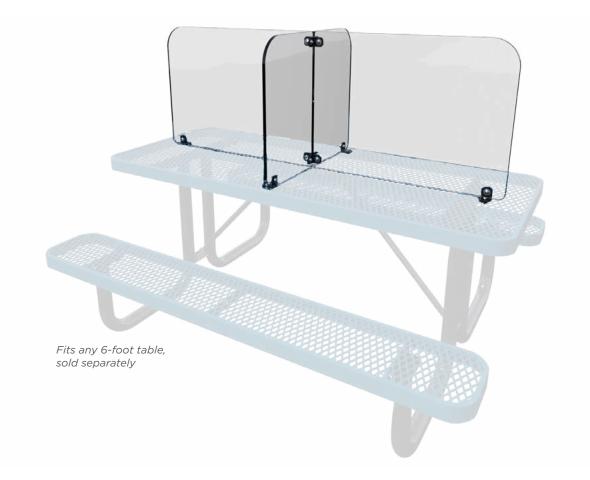

## DESCRIPTION

Help facilitate health and wellness with our lexan Outdoor Classroom Safety Shield. Perfect for outdoor dining or classroom settings, it creates a 4-way tabletop barrier with 1/2-inch thick clear lexan. This shield is designed to fit any of Superior's 6-foot tables, sold separately. The entire kit includes two interlocking pieces of lexan and all necessary hardware.

## QUICK REFERENCE

- 1/2-inch thick clear lexan
- Designed to fit any of Superior's 6-foot tables
- Measures 23"H x 64"L x 29"D
- Includes two interlocking pieces of lexan and all necessary hardware