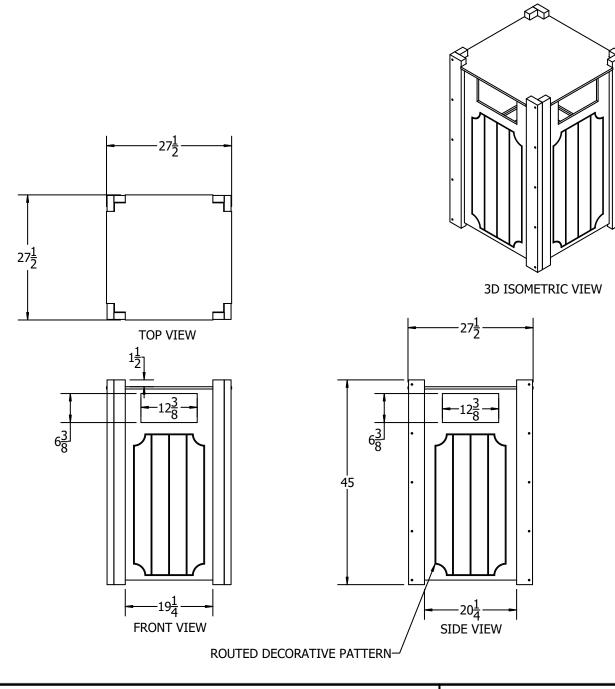

## **Ridgeview 32 Gallon Receptacle**

©COPYRIGHT 2013-2033

THIS COPYRIGHTED MATERIAL IS THE PROPERTY OF FROG FURNISHINGS AND SHALL NOT BE REPRODUCED, PUBLISHED OR DISCLOSED TO OTHERS WITHOUT AUTHORIZATION AND CANNOT BE USED IN ANY WAY AGAINST OR DETRIMENTAL TO JAYHAWK PLASTICS INC. OLATHE, KANSAS USA